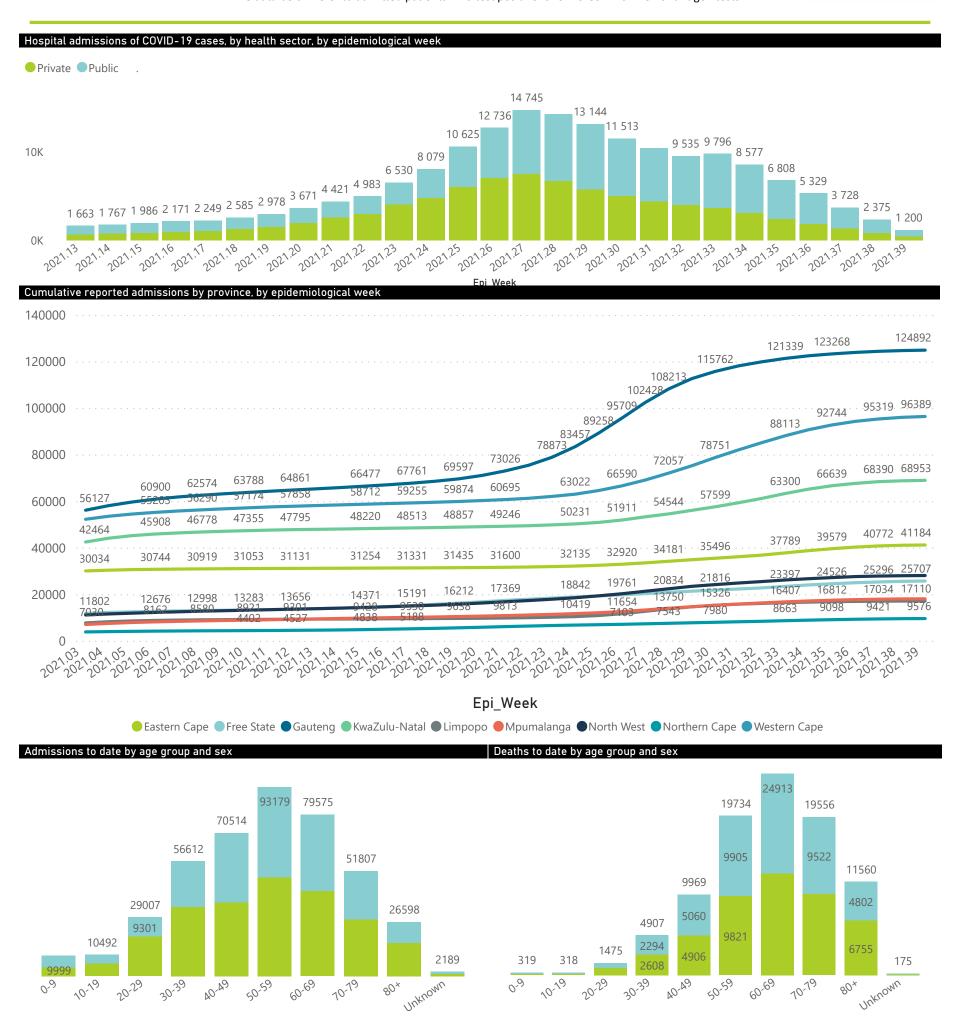

#### NICD National COVID-19 Hospital Surveillance National

The number of reported admissions may change day-to-day as enrolled facilities back-capture historical data. The Western Cape government has been unable to provide daily data on patients who are on oxygen or ventilated. The data below refer to admitted patients who test positive for SARS-CoV-2 on PCR or antigen tests.

### NICD National COVID-19 Hospital Surveillance

The number of reported admissions may change day-to-day as enrolled facilities back-capture historical data. The Western Cape government has been unable to provide daily data on patients who are on oxygen or ventilated. The data below refer to admitted patients who test positive for SARS-CoV-2 on PCR or antigen tests.

## NICD National COVID-19 Hospital Surveillance

National

The number of reported admissions may change day-to-day as enrolled facilities back-capture historical data.

The Western Cape government has been unable to provide daily data on patients who are on oxygen or ventilated.

The data below refer to admitted patients who test positive for SARS-CoV-2 on PCR or antigen tests.

| Summary of reported COVID-1 | 9 admissions by         | province, by se       | ctor            |                       |                       |                     |                         |                         |                               |
|-----------------------------|-------------------------|-----------------------|-----------------|-----------------------|-----------------------|---------------------|-------------------------|-------------------------|-------------------------------|
| Sector                      | Facilities<br>Reporting | Admissions<br>to Date | Died to<br>Date | Discharged<br>to date | Currently<br>Admitted | Currently<br>in ICU | Currently<br>Ventilated | Currently<br>Oxygenated | Admissions in<br>Previous Day |
| Private                     | 258                     | 199029                | 36632           | 156669                | 3468                  | 898                 | 433                     | 272                     | 46                            |
| Public                      | 409                     | 230943                | 56294           | 160577                | 2998                  | 115                 | 84                      | 761                     | 68                            |
| Total                       | 667                     | 429972                | 92926           | 317246                | 6466                  | 1013                | 517                     | 1033                    | 114                           |

The data below refer to admitted patients who test positive for SARS-CoV-2 on PCR or antigen tests.

Currently OxygenatedCurrently Ventilated

Transfer to other facility

Died (non-COVID)

1788

28