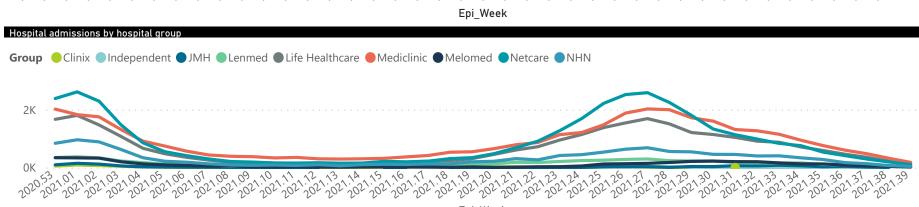

# NICD National COVID-19 Hospital Surveillance

Private

| ry of reported COVID-    |                              |                       |                              |                               |                                                 |                     |                         |                         |                      |
|--------------------------|------------------------------|-----------------------|------------------------------|-------------------------------|-------------------------------------------------|---------------------|-------------------------|-------------------------|----------------------|
| Province                 | Facilities<br>Reporting      | Admissions<br>to Date | Died to<br>Date              | Discharged<br>to date         | Currently<br>Admitted                           | Currently<br>in ICU | Currently<br>Ventilated | Currently<br>Oxygenated | Admissio<br>Previous |
| Eastern Cape             | 18                           | 13064                 | 3119                         | 9713                          | 162                                             | 60                  | 22                      | 12                      |                      |
| Free State               | 20                           | 11789                 | 2080                         | 9387                          | 155                                             | 43                  | 29                      | 24                      |                      |
| Gauteng                  | 94                           | 72081                 | 13532                        | 56536                         | 1414                                            | 347                 | 170                     | 88                      |                      |
| KwaZulu-Natal            | 47                           | 37121                 | 6769                         | 29409                         | 530                                             | 160                 | 65                      | 70                      |                      |
| Limpopo                  | 7                            | 7601                  | 1628                         | 5779                          | 56                                              | 2                   | 1                       | 2                       |                      |
| Mpumalanga               | 9                            | 9453                  | 1557                         | 7737                          | 77                                              | 32                  | 19                      | 6                       |                      |
| North West               | 13                           | 10758                 | 1567                         | 8590                          | 173                                             | 49                  | 33                      | 24                      |                      |
| Northern Cape            | 6                            | 4615                  | 775                          | 3580                          | 44                                              | 14                  | 9                       | 3                       |                      |
| Western Cape             | 44                           | 32547                 | 5605                         | 25938                         | 857                                             | 191                 | 85                      | 43                      |                      |
| Total                    | 258                          | 199029                | 36632                        | 156669                        | 3468                                            | 898                 | 433                     | 272                     |                      |
| ry of reported COVID-    | -                            |                       |                              |                               |                                                 |                     |                         |                         |                      |
| Hospital_Group           | Facilities<br>Reporting<br>▼ | Admissions<br>to Date | Died to<br>Date              | Discharged<br>to date         | Currently<br>Admitted                           | Currently<br>in ICU | Currently<br>Ventilated | Currently<br>Oxygenated | Admissio<br>Previous |
| NHN                      | 69                           | 21769                 | 3482                         | 16857                         | 249                                             | 38                  | 26                      | 113                     |                      |
| Netcare                  | 61                           | 56085                 | 12314                        | 42183                         | 1159                                            | 270                 | 86                      | 11                      |                      |
| Mediclinic               | 51                           | 54594                 | 9817                         | 44134                         | 499                                             | 133                 | 95                      | 33                      |                      |
| Life Healthcare          | 50                           | 44963                 | 7932                         | 36596                         | 383                                             | 185                 | 39                      | 39                      |                      |
| Lenmed                   | 11                           | 10074                 | 1331                         | 8202                          | 236                                             | 76                  | 65                      | 22                      |                      |
| Clinix                   | 6                            | 1758                  | 220                          | 1173                          | 325                                             | 94                  | 72                      | 9                       |                      |
| Melomed                  | 5                            | 7199                  | 1131                         | 5470                          | 566                                             | 98                  | 47                      | 27                      |                      |
| JMH                      | 4                            | 2412                  | 404                          | 1896                          | 47                                              | 4                   | 3                       | 18                      |                      |
| Independent              | 1                            | 175                   | 1                            | 158                           | 4                                               | 0                   | 0                       | 0                       |                      |
| Total                    | 258                          | 199029                | 36632                        | 156669                        | 3468                                            | 898                 | 433                     | 272                     |                      |
| admissions by province   |                              |                       |                              |                               |                                                 |                     |                         |                         |                      |
| e Eastern Cape I         | Free State Gaute             | eng <b>–</b> KwaZulu  | ı-Natal <b>L</b> in          | npopo   Mpum                  | alanga   North                                  | West North          | ern Cape • West         | ern Cape                |                      |
|                          |                              |                       |                              |                               |                                                 |                     |                         |                         |                      |
|                          |                              |                       |                              |                               |                                                 |                     |                         |                         |                      |
|                          |                              |                       |                              |                               |                                                 |                     |                         |                         |                      |
|                          |                              |                       |                              |                               |                                                 |                     |                         |                         |                      |
|                          |                              |                       |                              |                               |                                                 |                     |                         |                         |                      |
| 3, 50, 505, 505, 505, 50 | 5,505,505,505,50             | 51,5051,5051,5051     | 131101101                    | 505 505 505 50<br>16 17 18 18 | 1,505,505,505,5<br>1,507,5 <sub>7</sub> ,755,75 | 3 24 25 26          | 5,51,58,59,30           | 2737 732 733 734        | 35,36,31             |
| 20, 50, 50, 50, 50, 50   | 50, 50, 50, 50, 50           | 50, 50, 50,           | 131.141.15<br>2021.2021.2021 | 50, 50, 50, 50,               |                                                 | 0, 50, 50, 50       | 20, 50, 50, 50          | 200 200 200 200         | 202 202 203          |
|                          |                              |                       |                              | Ер                            | i_Week                                          |                     |                         |                         |                      |
| admissions by hospital g | roup                         |                       |                              |                               |                                                 |                     |                         |                         |                      |