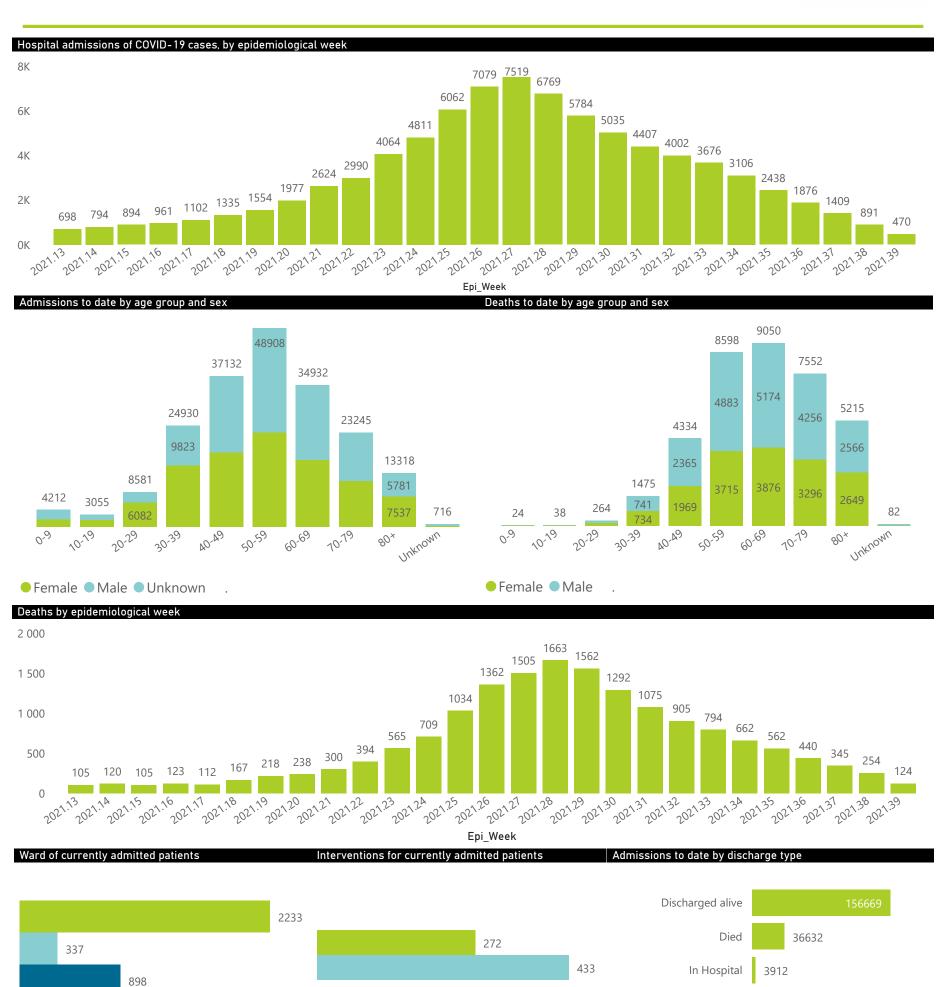

| Summary of reported COVID-19 | admissions by           | province, by sect     | or              |                       |                       |                     |                         |                         |                               |
|------------------------------|-------------------------|-----------------------|-----------------|-----------------------|-----------------------|---------------------|-------------------------|-------------------------|-------------------------------|
| Province                     | Facilities<br>Reporting | Admissions<br>to Date | Died to<br>Date | Discharged<br>to date | Currently<br>Admitted | Currently<br>in ICU | Currently<br>Ventilated | Currently<br>Oxygenated | Admissions in<br>Previous Day |
| Eastern Cape                 | 104                     | 41185                 | 12008           | 26830                 | 484                   | 61                  | 55                      | 113                     | 8                             |
| Private                      | 18                      | 13064                 | 3119            | 9713                  | 162                   | 60                  | 22                      | 12                      | 5                             |
| Public                       | 86                      | 28121                 | 8889            | 17117                 | 322                   | 1                   | 33                      | 101                     | 3                             |
| Free State                   | 55                      | 25707                 | 5445            | 18080                 | 359                   | 47                  | 33                      | 135                     | 17                            |
| Private                      | 20                      | 11789                 | 2080            | 9387                  | 155                   | 43                  | 29                      | 24                      | 3                             |
| Public                       | 35                      | 13918                 | 3365            | 8693                  | 204                   | 4                   | 4                       | 111                     | 14                            |
| Gauteng                      | 134                     | 124900                | 27318           | 92640                 | 2060                  | 375                 | 187                     | 261                     | 21                            |
| Private                      | 94                      | 72081                 | 13532           | 56536                 | 1414                  | 347                 | 170                     | 88                      | 12                            |
| Public                       | 40                      | 52819                 | 13786           | 36104                 | 646                   | 28                  | 17                      | 173                     | 9                             |
| KwaZulu-Natal                | 117                     | 68959                 | 15398           | 49628                 | 1052                  | 174                 | 77                      | 261                     | 16                            |
| Private                      | 47                      | 37121                 | 6769            | 29409                 | 530                   | 160                 | 65                      | 70                      | 6                             |
| Public                       | 70                      | 31838                 | 8629            | 20219                 | 522                   | 14                  | 12                      | 191                     | 10                            |
| Limpopo                      | 48                      | 17110                 | 4802            | 11643                 | 108                   | 5                   | 3                       | 32                      | 1                             |
| Private                      | 7                       | 7601                  | 1628            | 5779                  | 56                    | 2                   | 1                       | 2                       | 0                             |
| Public                       | 41                      | 9509                  | 3174            | 5864                  | 52                    | 3                   | 2                       | 30                      | 1                             |
| Mpumalanga                   | 40                      | 18054                 | 4394            | 13052                 | 143                   | 34                  | 25                      | 37                      | 1                             |
| Private                      | 9                       | 9453                  | 1557            | 7737                  | 77                    | 32                  | 19                      | 6                       | 0                             |
| Public                       | 31                      | 8601                  | 2837            | 5315                  | 66                    | 2                   | 6                       | 31                      | 1                             |
| North West                   | 31                      | 28065                 | 4390            | 21197                 | 325                   | 56                  | 42                      | 100                     | 8                             |
| Private                      | 13                      | 10758                 | 1567            | 8590                  | 173                   | 49                  | 33                      | 24                      | 0                             |
| Public                       | 18                      | 17307                 | 2823            | 12607                 | 152                   | 7                   | 9                       | 76                      | 8                             |
| Northern Cape                | 35                      | 9576                  | 2199            | 6782                  | 106                   | 15                  | 10                      | 51                      | 5                             |
| Private                      | 6                       | 4615                  | 775             | 3580                  | 44                    | 14                  | 9                       | 3                       | 3                             |
| Public                       | 29                      | 4961                  | 1424            | 3202                  | 62                    | 1                   | 1                       | 48                      | 2                             |
| Western Cape                 | 103                     | 96416                 | 16972           | 77394                 | 1829                  | 246                 | 85                      | 43                      | 37                            |
| Private                      | 44                      | 32547                 | 5605            | 25938                 | 857                   | 191                 | 85                      | 43                      | 17                            |
| Public                       | 59                      | 63869                 | 11367           | 51456                 | 972                   | 55                  |                         |                         | 20                            |
| Total                        | 667                     | 429972                | 92926           | 317246                | 6466                  | 1013                | 517                     | 1033                    | 114                           |

The data below refer to admitted patients who test positive for SARS-CoV-2 on PCR or antigen tests.

| Summary of reported COVID-1 | 9 admissions by         | province, by se       | ctor            |                       |                       |                     |                         |                         |                               |
|-----------------------------|-------------------------|-----------------------|-----------------|-----------------------|-----------------------|---------------------|-------------------------|-------------------------|-------------------------------|
| Sector                      | Facilities<br>Reporting | Admissions<br>to Date | Died to<br>Date | Discharged<br>to date | Currently<br>Admitted | Currently<br>in ICU | Currently<br>Ventilated | Currently<br>Oxygenated | Admissions in<br>Previous Day |
| Private                     | 258                     | 199029                | 36632           | 156669                | 3468                  | 898                 | 433                     | 272                     | 46                            |
| Public                      | 409                     | 230943                | 56294           | 160577                | 2998                  | 115                 | 84                      | 761                     | 68                            |
| Total                       | 667                     | 429972                | 92926           | 317246                | 6466                  | 1013                | 517                     | 1033                    | 114                           |