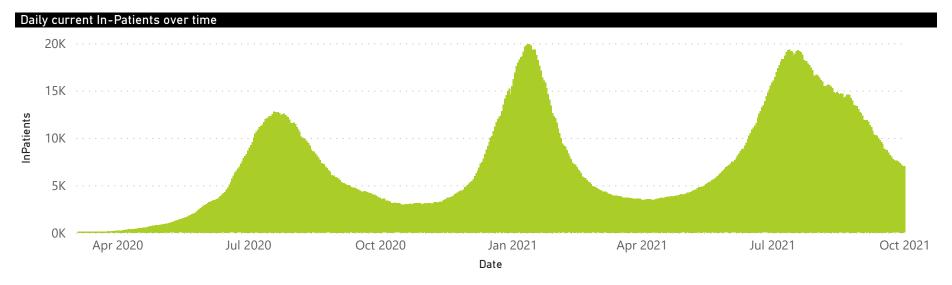

#### NICD National COVID-19 Hospital Surveillance National

The number of reported admissions may change day-to-day as enrolled facilities back-capture historical data. The Western Cape government has been unable to provide daily data on patients who are on oxygen or ventilated. The data below refer to admitted patients who test positive for SARS-CoV-2 on PCR or antigen tests.

### NICD National COVID-19 Hospital Surveillance

The number of reported admissions may change day-to-day as enrolled facilities back-capture historical data. The Western Cape government has been unable to provide daily data on patients who are on oxygen or ventilated. The data below refer to admitted patients who test positive for SARS-CoV-2 on PCR or antigen tests.

## NICD National COVID-19 Hospital Surveillance

National

The number of reported admissions may change day-to-day as enrolled facilities back-capture historical data.

The Western Cape government has been unable to provide daily data on patients who are on oxygen or ventilated.