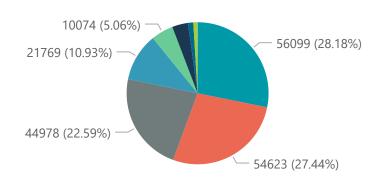

|                                  |                                                                                                            | The data below refer to admitted patients who test positive for SARS-CoV-2 on PCR or antigen tests. |                 |                        |                       |                     |                         |                         |                                                  |
|----------------------------------|------------------------------------------------------------------------------------------------------------|-----------------------------------------------------------------------------------------------------|-----------------|------------------------|-----------------------|---------------------|-------------------------|-------------------------|--------------------------------------------------|
| ry of reported COVID-1  Province | 9 admissions by province  Facilities Admissions Died to Discharged Currently Currently Currently Currently |                                                                                                     |                 |                        |                       |                     |                         |                         | Admissions                                       |
| FIOVILLE                         | Reporting                                                                                                  | to Date                                                                                             | Date            | to date                | Admitted              | in ICU              | Ventilated              | Oxygenated              | Previous                                         |
| Eastern Cape                     | 18                                                                                                         | 13068                                                                                               | 3120            | 9722                   | 156                   | 65                  | 23                      | 8                       |                                                  |
| Free State                       | 20                                                                                                         | 11795                                                                                               | 2082            | 9397                   | 148                   | 46                  | 33                      | 14                      |                                                  |
| Gauteng                          | 94                                                                                                         | 72089                                                                                               | 13537           | 56572                  | 1381                  | 333                 | 167                     | 75                      |                                                  |
| KwaZulu-Natal                    | 47                                                                                                         | 37126                                                                                               | 6776            | 29422                  | 515                   | 149                 | 66                      | 69                      |                                                  |
| Limpopo                          | 7                                                                                                          | 7603                                                                                                | 1629            | 5787                   | 50                    | 2                   | 1                       | 2                       |                                                  |
| Mpumalanga                       | 9                                                                                                          | 9461                                                                                                | 1560            | 7749                   | 71                    | 27                  | 18                      | 6                       |                                                  |
| North West                       | 13                                                                                                         | 10758                                                                                               | 1567            | 8593                   | 170                   | 50                  | 34                      | 19                      |                                                  |
| Northern Cape                    | 6                                                                                                          | 4617                                                                                                | 775             | 3582                   | 44                    | 14                  | 9                       | 4                       |                                                  |
| Western Cape                     | 44                                                                                                         | 32570                                                                                               | 5607            | 25972                  | 845                   | 186                 | 85                      | 40                      |                                                  |
| Total                            | 258                                                                                                        | 199087                                                                                              | 36653           | 156796                 | 3380                  | 872                 | 436                     | 237                     |                                                  |
| ry of reported COVID-1           | 9 admissions by h                                                                                          | ospital group                                                                                       |                 |                        |                       |                     |                         |                         |                                                  |
| Hospital_Group                   | Facilities .<br>Reporting                                                                                  | Admissions<br>to Date                                                                               | Died to<br>Date | Discharged<br>to date  | Currently<br>Admitted | Currently<br>in ICU | Currently<br>Ventilated | Currently<br>Oxygenated | Admissio<br>Previous                             |
| NHN                              | 69                                                                                                         | 21769                                                                                               | 3482            | 16864                  | 241                   | 38                  | 26                      | 109                     |                                                  |
| Netcare                          | 61                                                                                                         | 56099                                                                                               | 12324           | 42210                  | 1136                  | 256                 | 87                      | 8                       |                                                  |
| Mediclinic                       | 51                                                                                                         | 54623                                                                                               | 9824            | 44187                  | 470                   | 125                 | 97                      | 17                      |                                                  |
| Life Healthcare                  | 50                                                                                                         | 44978                                                                                               | 7936            | 36636                  | 355                   | 181                 | 39                      | 27                      |                                                  |
| Lenmed                           | 11                                                                                                         | 10074                                                                                               | 1331            | 8202                   | 236                   | 76                  | 65                      | 22                      |                                                  |
| Clinix                           | 6                                                                                                          | 1758                                                                                                | 220             | 1173                   | 325                   | 94                  | 72                      | 9                       |                                                  |
| Melomed                          | 5                                                                                                          | 7199                                                                                                | 1131            | 5470                   | 566                   | 98                  | 47                      | 27                      |                                                  |
| JMH                              | 4                                                                                                          | 2412                                                                                                | 404             | 1896                   | 47                    | 4                   | 3                       | 18                      |                                                  |
| Independent                      | 1                                                                                                          | 175                                                                                                 | 1               | 158                    | 4                     | 0                   | 0                       | 0                       |                                                  |
| Total                            | 258                                                                                                        | 199087                                                                                              | 36653           | 156796                 | 3380                  | 872                 | 436                     | 237                     |                                                  |
| e Eastern Cape F                 | Free State                                                                                                 |                                                                                                     |                 | 161111819<br>201201201 |                       |                     | ern Cape • West         |                         | 2 <sup>35</sup> 2 <sup>36</sup> 2 <sup>3</sup> 1 |
| admissions by hospital gr        | oup                                                                                                        |                                                                                                     |                 |                        |                       |                     |                         |                         |                                                  |
| Clinix Independer                | nt JMH Lenm                                                                                                | ed Life Hea                                                                                         | Ithcare         | ediclinic Melo         | med Netcare           | NHN                 |                         |                         |                                                  |
| Clinix Independer                | nt ●JMH ●Lenm                                                                                              | ed Life Hea                                                                                         | Ithcare • Me    | ediclinic • Melo       | med Netcare           | NHN                 |                         |                         |                                                  |