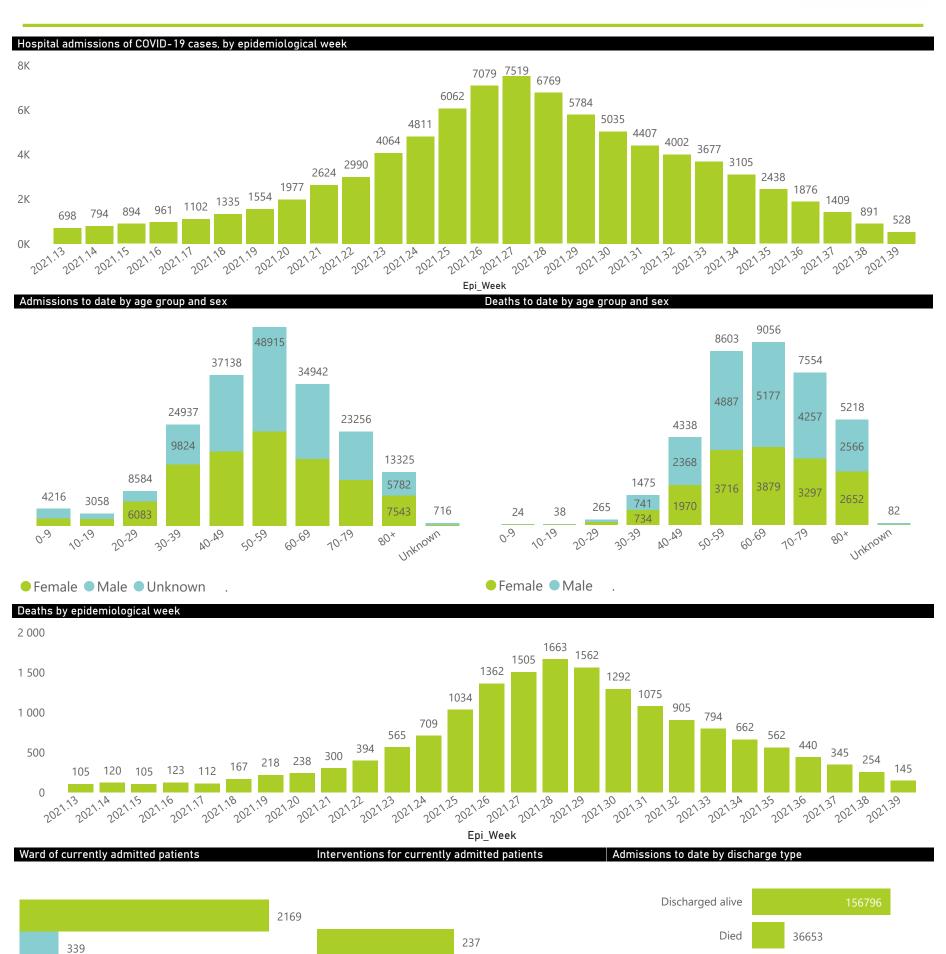

## NICD National COVID-19 Hospital Surveillance

The number of reported admissions may change day-to-day as enrolled facilities back-capture historical data. The Western Cape government has been unable to provide daily data on patients who are on oxygen or ventilated. The data below refer to admitted patients who test positive for SARS-CoV-2 on PCR or antigen tests.