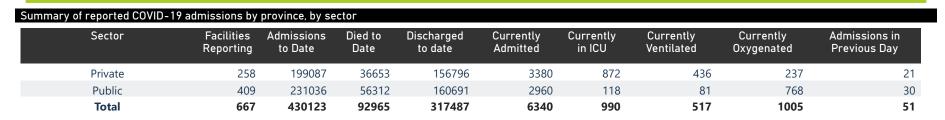

| Province      | Facilities<br>Reporting | Admissions<br>to Date | Died to<br>Date | Discharged<br>to date | Currently<br>Admitted | Currently<br>in ICU | Currently<br>Ventilated | Currently<br>Oxygenated | Admissions in<br>Previous Day |
|---------------|-------------------------|-----------------------|-----------------|-----------------------|-----------------------|---------------------|-------------------------|-------------------------|-------------------------------|
| Eastern Cape  | 104                     | 41191                 | 12009           | 26840                 | 479                   | 66                  | 56                      | 110                     |                               |
| Private       | 18                      | 13068                 | 3120            | 9722                  | 156                   | 65                  | 23                      | 8                       |                               |
| Public        | 86                      | 28123                 | 8889            | 17118                 | 323                   | 1                   | 33                      | 102                     |                               |
| Free State    | 55                      | 25716                 | 5447            | 18091                 | 354                   | 50                  | 37                      | 128                     |                               |
| Private       | 20                      | 11795                 | 2082            | 9397                  | 148                   | 46                  | 33                      | 14                      |                               |
| Public        | 35                      | 13921                 | 3365            | 8694                  | 206                   | 4                   | 4                       | 114                     |                               |
| Gauteng       | 134                     | 124909                | 27326           | 92690                 | 2011                  | 361                 | 182                     | 249                     |                               |
| Private       | 94                      | 72089                 | 13537           | 56572                 | 1381                  | 333                 | 167                     | 75                      |                               |
| Public        | 40                      | 52820                 | 13789           | 36118                 | 630                   | 28                  | 15                      | 174                     |                               |
| KwaZulu-Natal | 117                     | 68964                 | 15405           | 49641                 | 1037                  | 163                 | 78                      | 260                     |                               |
| Private       | 47                      | 37126                 | 6776            | 29422                 | 515                   | 149                 | 66                      | 69                      |                               |
| Public        | 70                      | 31838                 | 8629            | 20219                 | 522                   | 14                  | 12                      | 191                     |                               |
| Limpopo       | 48                      | 17112                 | 4803            | 11651                 | 102                   | 5                   | 3                       | 32                      |                               |
| Private       | 7                       | 7603                  | 1629            | 5787                  | 50                    | 2                   | 1                       | 2                       |                               |
| Public        | 41                      | 9509                  | 3174            | 5864                  | 52                    | 3                   | 2                       | 30                      |                               |
| Mpumalanga    | 40                      | 18062                 | 4397            | 13065                 | 136                   | 30                  | 24                      | 37                      |                               |
| Private       | 9                       | 9461                  | 1560            | 7749                  | 71                    | 27                  | 18                      | 6                       |                               |
| Public        | 31                      | 8601                  | 2837            | 5316                  | 65                    | 3                   | 6                       | 31                      |                               |
| North West    | 31                      | 28072                 | 4391            | 21208                 | 320                   | 56                  | 42                      | 97                      |                               |
| Private       | 13                      | 10758                 | 1567            | 8593                  | 170                   | 50                  | 34                      | 19                      |                               |
| Public        | 18                      | 17314                 | 2824            | 12615                 | 150                   | 6                   | 8                       | 78                      |                               |
| Northern Cape | 35                      | 9578                  | 2199            | 6784                  | 106                   | 15                  | 10                      | 52                      |                               |
| Private       | 6                       | 4617                  | 775             | 3582                  | 44                    | 14                  | 9                       | 4                       |                               |
| Public        | 29                      | 4961                  | 1424            | 3202                  | 62                    | 1                   | 1                       | 48                      |                               |
| Western Cape  | 103                     | 96519                 | 16988           | 77517                 | 1795                  | 244                 | 85                      | 40                      |                               |
| Private       | 44                      | 32570                 | 5607            | 25972                 | 845                   | 186                 | 85                      | 40                      |                               |
| Public        | 59                      | 63949                 | 11381           | 51545                 | 950                   | 58                  |                         |                         |                               |
| Total         | 667                     | 430123                | 92965           | 317487                | 6340                  | 990                 | 517                     | 1005                    |                               |

|                                  |                                                                                                            | The data below refer to admitted patients who test positive for SARS-CoV-2 on PCR or antigen tests. |                 |                        |                       |                     |                         |                         |                                                  |
|----------------------------------|------------------------------------------------------------------------------------------------------------|-----------------------------------------------------------------------------------------------------|-----------------|------------------------|-----------------------|---------------------|-------------------------|-------------------------|--------------------------------------------------|
| ry of reported COVID-1  Province | 9 admissions by province  Facilities Admissions Died to Discharged Currently Currently Currently Currently |                                                                                                     |                 |                        |                       |                     |                         |                         | Admissions                                       |
| FIOVILLE                         | Reporting                                                                                                  | to Date                                                                                             | Date            | to date                | Admitted              | in ICU              | Ventilated              | Oxygenated              | Previous                                         |
| Eastern Cape                     | 18                                                                                                         | 13068                                                                                               | 3120            | 9722                   | 156                   | 65                  | 23                      | 8                       |                                                  |
| Free State                       | 20                                                                                                         | 11795                                                                                               | 2082            | 9397                   | 148                   | 46                  | 33                      | 14                      |                                                  |
| Gauteng                          | 94                                                                                                         | 72089                                                                                               | 13537           | 56572                  | 1381                  | 333                 | 167                     | 75                      |                                                  |
| KwaZulu-Natal                    | 47                                                                                                         | 37126                                                                                               | 6776            | 29422                  | 515                   | 149                 | 66                      | 69                      |                                                  |
| Limpopo                          | 7                                                                                                          | 7603                                                                                                | 1629            | 5787                   | 50                    | 2                   | 1                       | 2                       |                                                  |
| Mpumalanga                       | 9                                                                                                          | 9461                                                                                                | 1560            | 7749                   | 71                    | 27                  | 18                      | 6                       |                                                  |
| North West                       | 13                                                                                                         | 10758                                                                                               | 1567            | 8593                   | 170                   | 50                  | 34                      | 19                      |                                                  |
| Northern Cape                    | 6                                                                                                          | 4617                                                                                                | 775             | 3582                   | 44                    | 14                  | 9                       | 4                       |                                                  |
| Western Cape                     | 44                                                                                                         | 32570                                                                                               | 5607            | 25972                  | 845                   | 186                 | 85                      | 40                      |                                                  |
| Total                            | 258                                                                                                        | 199087                                                                                              | 36653           | 156796                 | 3380                  | 872                 | 436                     | 237                     |                                                  |
| ry of reported COVID-1           | 9 admissions by h                                                                                          | ospital group                                                                                       |                 |                        |                       |                     |                         |                         |                                                  |
| Hospital_Group                   | Facilities .<br>Reporting                                                                                  | Admissions<br>to Date                                                                               | Died to<br>Date | Discharged<br>to date  | Currently<br>Admitted | Currently<br>in ICU | Currently<br>Ventilated | Currently<br>Oxygenated | Admissio<br>Previous                             |
| NHN                              | 69                                                                                                         | 21769                                                                                               | 3482            | 16864                  | 241                   | 38                  | 26                      | 109                     |                                                  |
| Netcare                          | 61                                                                                                         | 56099                                                                                               | 12324           | 42210                  | 1136                  | 256                 | 87                      | 8                       |                                                  |
| Mediclinic                       | 51                                                                                                         | 54623                                                                                               | 9824            | 44187                  | 470                   | 125                 | 97                      | 17                      |                                                  |
| Life Healthcare                  | 50                                                                                                         | 44978                                                                                               | 7936            | 36636                  | 355                   | 181                 | 39                      | 27                      |                                                  |
| Lenmed                           | 11                                                                                                         | 10074                                                                                               | 1331            | 8202                   | 236                   | 76                  | 65                      | 22                      |                                                  |
| Clinix                           | 6                                                                                                          | 1758                                                                                                | 220             | 1173                   | 325                   | 94                  | 72                      | 9                       |                                                  |
| Melomed                          | 5                                                                                                          | 7199                                                                                                | 1131            | 5470                   | 566                   | 98                  | 47                      | 27                      |                                                  |
| JMH                              | 4                                                                                                          | 2412                                                                                                | 404             | 1896                   | 47                    | 4                   | 3                       | 18                      |                                                  |
| Independent                      | 1                                                                                                          | 175                                                                                                 | 1               | 158                    | 4                     | 0                   | 0                       | 0                       |                                                  |
| Total                            | 258                                                                                                        | 199087                                                                                              | 36653           | 156796                 | 3380                  | 872                 | 436                     | 237                     |                                                  |
| e Eastern Cape F                 | Free State                                                                                                 |                                                                                                     |                 | 161111819<br>201201201 |                       |                     | ern Cape • West         |                         | 2 <sup>35</sup> 2 <sup>36</sup> 2 <sup>3</sup> 1 |
| admissions by hospital gr        | oup                                                                                                        |                                                                                                     |                 |                        |                       |                     |                         |                         |                                                  |
| Clinix Independer                | nt JMH Lenm                                                                                                | ed Life Hea                                                                                         | Ithcare         | ediclinic Melo         | med Netcare           | NHN                 |                         |                         |                                                  |
| Clinix Independer                | nt ●JMH ●Lenm                                                                                              | ed Life Hea                                                                                         | Ithcare • Me    | ediclinic • Melo       | med Netcare           | NHN                 |                         |                         |                                                  |