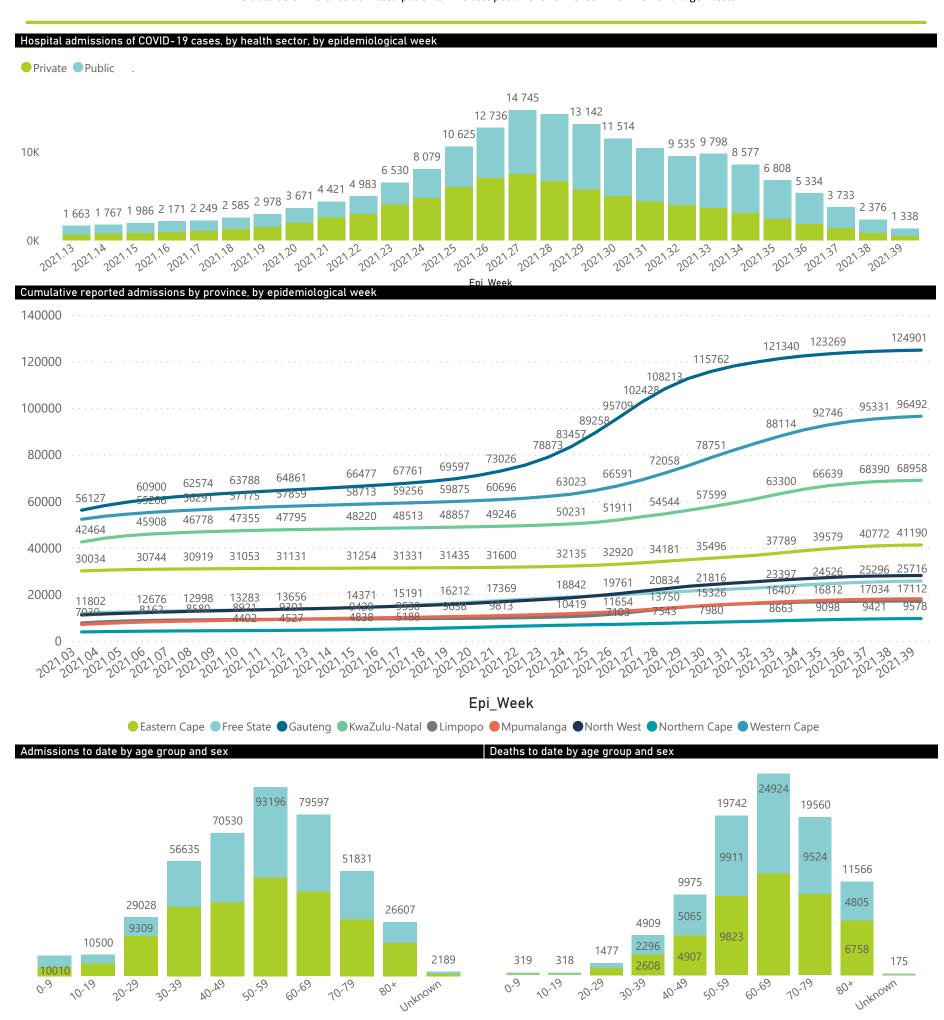

## NICD National COVID-19 Hospital Surveillance

The number of reported admissions may change day-to-day as enrolled facilities back-capture historical data. The Western Cape government has been unable to provide daily data on patients who are on oxygen or ventilated. The data below refer to admitted patients who test positive for SARS-CoV-2 on PCR or antigen tests.

## NICD National COVID-19 Hospital Surveillance

The number of reported admissions may change day-to-day as enrolled facilities back-capture historical data.

The Western Cape government has been unable to provide daily data on patients who are on oxygen or ventilated.

The data below refer to admitted patients who test positive for SARS-CoV-2 on PCR or antigen tests.

872

● General Ward ■ High Care ■ Intensive Care Unit

The number of reported admissions may change day-to-day as enrolled facilities back-capture historical data.

The data below refer to admitted patients who test positive for SARS-CoV-2 on PCR or antigen tests.

Currently OxygenatedCurrently Ventilated

436

In Hospital

Transfer to other facility

Died (non-COVID)

3821

1789