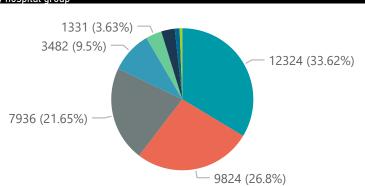

|                                  |                                                                                                            | The data below refer to admitted patients who test positive for SARS-CoV-2 on PCR or antigen tests. |                 |                        |                       |                     |                         |                         |                                                  |
|----------------------------------|------------------------------------------------------------------------------------------------------------|-----------------------------------------------------------------------------------------------------|-----------------|------------------------|-----------------------|---------------------|-------------------------|-------------------------|--------------------------------------------------|
| ry of reported COVID-1  Province | 9 admissions by province  Facilities Admissions Died to Discharged Currently Currently Currently Currently |                                                                                                     |                 |                        |                       |                     |                         |                         | Admissions                                       |
| FIOVILLE                         | Reporting                                                                                                  | to Date                                                                                             | Date            | to date                | Admitted              | in ICU              | Ventilated              | Oxygenated              | Previous                                         |
| Eastern Cape                     | 18                                                                                                         | 13068                                                                                               | 3120            | 9722                   | 156                   | 65                  | 23                      | 8                       |                                                  |
| Free State                       | 20                                                                                                         | 11795                                                                                               | 2082            | 9397                   | 148                   | 46                  | 33                      | 14                      |                                                  |
| Gauteng                          | 94                                                                                                         | 72089                                                                                               | 13537           | 56572                  | 1381                  | 333                 | 167                     | 75                      |                                                  |
| KwaZulu-Natal                    | 47                                                                                                         | 37126                                                                                               | 6776            | 29422                  | 515                   | 149                 | 66                      | 69                      |                                                  |
| Limpopo                          | 7                                                                                                          | 7603                                                                                                | 1629            | 5787                   | 50                    | 2                   | 1                       | 2                       |                                                  |
| Mpumalanga                       | 9                                                                                                          | 9461                                                                                                | 1560            | 7749                   | 71                    | 27                  | 18                      | 6                       |                                                  |
| North West                       | 13                                                                                                         | 10758                                                                                               | 1567            | 8593                   | 170                   | 50                  | 34                      | 19                      |                                                  |
| Northern Cape                    | 6                                                                                                          | 4617                                                                                                | 775             | 3582                   | 44                    | 14                  | 9                       | 4                       |                                                  |
| Western Cape                     | 44                                                                                                         | 32570                                                                                               | 5607            | 25972                  | 845                   | 186                 | 85                      | 40                      |                                                  |
| Total                            | 258                                                                                                        | 199087                                                                                              | 36653           | 156796                 | 3380                  | 872                 | 436                     | 237                     |                                                  |
| ry of reported COVID-1           | 9 admissions by h                                                                                          | ospital group                                                                                       |                 |                        |                       |                     |                         |                         |                                                  |
| Hospital_Group                   | Facilities .<br>Reporting                                                                                  | Admissions<br>to Date                                                                               | Died to<br>Date | Discharged<br>to date  | Currently<br>Admitted | Currently<br>in ICU | Currently<br>Ventilated | Currently<br>Oxygenated | Admissio<br>Previous                             |
| NHN                              | 69                                                                                                         | 21769                                                                                               | 3482            | 16864                  | 241                   | 38                  | 26                      | 109                     |                                                  |
| Netcare                          | 61                                                                                                         | 56099                                                                                               | 12324           | 42210                  | 1136                  | 256                 | 87                      | 8                       |                                                  |
| Mediclinic                       | 51                                                                                                         | 54623                                                                                               | 9824            | 44187                  | 470                   | 125                 | 97                      | 17                      |                                                  |
| Life Healthcare                  | 50                                                                                                         | 44978                                                                                               | 7936            | 36636                  | 355                   | 181                 | 39                      | 27                      |                                                  |
| Lenmed                           | 11                                                                                                         | 10074                                                                                               | 1331            | 8202                   | 236                   | 76                  | 65                      | 22                      |                                                  |
| Clinix                           | 6                                                                                                          | 1758                                                                                                | 220             | 1173                   | 325                   | 94                  | 72                      | 9                       |                                                  |
| Melomed                          | 5                                                                                                          | 7199                                                                                                | 1131            | 5470                   | 566                   | 98                  | 47                      | 27                      |                                                  |
| JMH                              | 4                                                                                                          | 2412                                                                                                | 404             | 1896                   | 47                    | 4                   | 3                       | 18                      |                                                  |
| Independent                      | 1                                                                                                          | 175                                                                                                 | 1               | 158                    | 4                     | 0                   | 0                       | 0                       |                                                  |
| Total                            | 258                                                                                                        | 199087                                                                                              | 36653           | 156796                 | 3380                  | 872                 | 436                     | 237                     |                                                  |
| e Eastern Cape F                 | Free State                                                                                                 |                                                                                                     |                 | 161111819<br>201201201 |                       |                     | ern Cape • West         |                         | 2 <sup>35</sup> 2 <sup>36</sup> 2 <sup>3</sup> 1 |
| admissions by hospital gr        | oup                                                                                                        |                                                                                                     |                 |                        |                       |                     |                         |                         |                                                  |
| Clinix Independer                | nt JMH Lenm                                                                                                | ed Life Hea                                                                                         | Ithcare         | ediclinic Melo         | med Netcare           | NHN                 |                         |                         |                                                  |
| Clinix Independer                | nt ●JMH ●Lenm                                                                                              | ed Life Hea                                                                                         | Ithcare • Me    | ediclinic • Melo       | med Netcare           | NHN                 |                         |                         |                                                  |