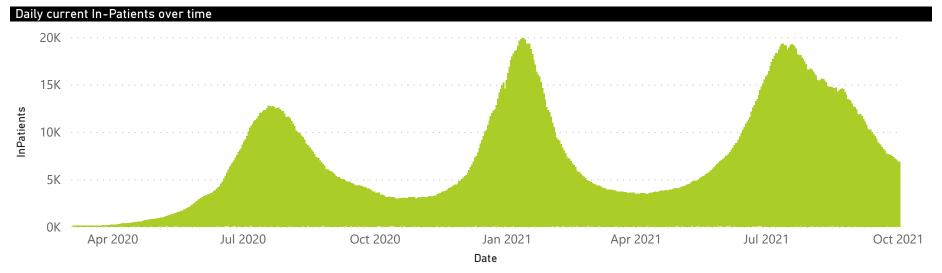

## NICD National COVID-19 Hospital Surveillance

The number of reported admissions may change day-to-day as enrolled facilities back-capture historical data. The Western Cape government has been unable to provide daily data on patients who are on oxygen or ventilated. The data below refer to admitted patients who test positive for SARS-CoV-2 on PCR or antigen tests.

## NICD National COVID-19 Hospital Surveillance

The number of reported admissions may change day-to-day as enrolled facilities back-capture historical data.

The Western Cape government has been unable to provide daily data on patients who are on oxygen or ventilated.

The data below refer to admitted patients who test positive for SARS-CoV-2 on PCR or antigen tests.

872

● General Ward ■ High Care ■ Intensive Care Unit

The number of reported admissions may change day-to-day as enrolled facilities back-capture historical data.

The data below refer to admitted patients who test positive for SARS-CoV-2 on PCR or antigen tests.

Currently OxygenatedCurrently Ventilated

436

In Hospital

Transfer to other facility

Died (non-COVID)

3821

1789