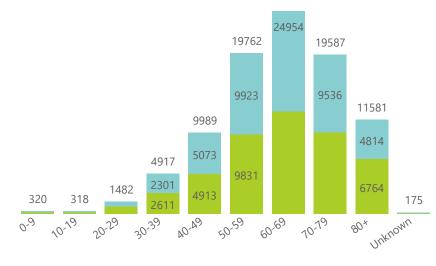

### Deaths to date by age group and sex

Female Male Unknown

● Female ● Male

04 October 2021