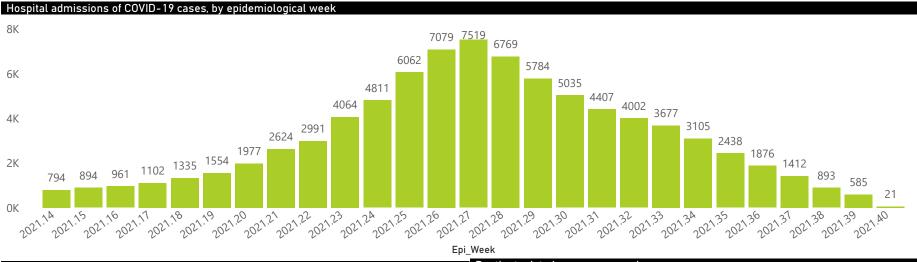

Hospital admissions by province

Province 😑 Eastern Cape 🔵 Free State 🔵 Gauteng 🔵 KwaZulu-Natal 🌑 Limpopo 🛑 Mpumalanga 🜑 North West 🔵 Northern Cape 🔵 Western Cape