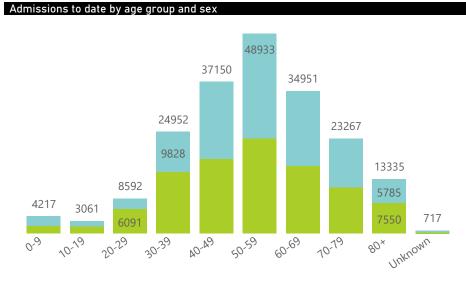

### Deaths to date by age group and sex

Female Male Unknown

● Female ● Male

04 October 2021