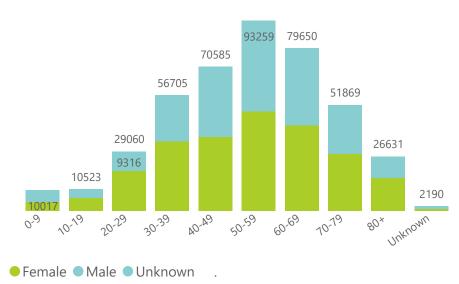

# NICD National COVID-19 Hospital Surveillance

Private

The number of reported admissions may change day-to-day as enrolled facilities back-capture historical data. The data below refer to admitted patients who test positive for SARS-CoV-2 on PCR or antigen tests.

NATIONAL INSTITUTE FOR COMMUNICABLE DISEASES