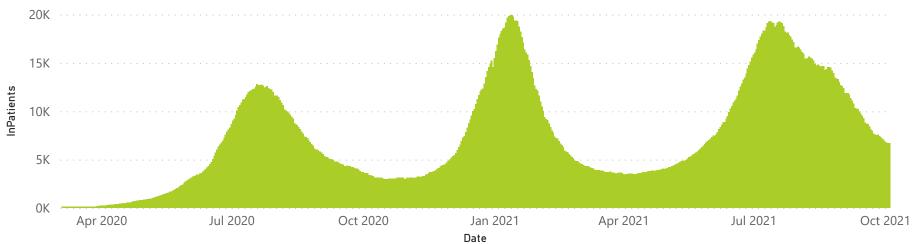

Hospital admissions by province

Province 😑 Eastern Cape 🔵 Free State 🔵 Gauteng 🔵 KwaZulu-Natal 🌑 Limpopo 🛑 Mpumalanga 🜑 North West 🔵 Northern Cape 🔵 Western Cape