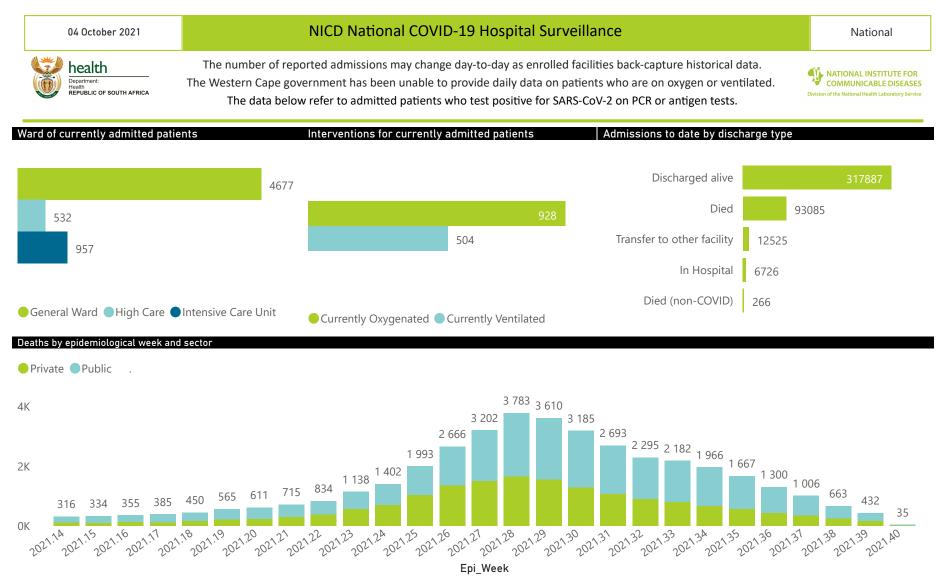

# NICD National COVID-19 Hospital Surveillance

National

The number of reported admissions may change day-to-day as enrolled facilities back-capture historical data. The Western Cape government has been unable to provide daily data on patients who are on oxygen or ventilated. The data below refer to admitted patients who test positive for SARS-CoV-2 on PCR or antigen tests.

# Summary of reported COVID-19 admissions by province, by sector

| Province      | Facilities<br>Reporting | Admissions<br>to Date | Died to<br>Date | Discharged<br>to date | Currently<br>Admitted | Currently<br>in ICU | Currently<br>Ventilated | Currently<br>Oxygenated | Admissions in<br>Previous Day |
|---------------|-------------------------|-----------------------|-----------------|-----------------------|-----------------------|---------------------|-------------------------|-------------------------|-------------------------------|
| Eastern Cape  | 104                     | 41218                 | 12039           | 26891                 | 423                   | 61                  | 46                      | 102                     | 6                             |
| Private       | 18                      | 13075                 | 3126            | 9729                  | 150                   | 60                  | 19                      | 8                       | 3                             |
| Public        | 86                      | 28143                 | 8913            | 17162                 | 273                   | 1                   | 27                      | 94                      | 3                             |
| Free State    | 55                      | 25768                 | 5461            | 18126                 | 354                   | 46                  | 35                      | 118                     | 11                            |
| Private       | 20                      | 11804                 | 2086            | 9410                  | 140                   | 43                  | 32                      | 15                      | 6                             |
| Public        | 35                      | 13964                 | 3375            | 8716                  | 214                   | 3                   | 3                       | 103                     | 5                             |
| Gauteng       | 134                     | 124971                | 27344           | 92767                 | 1972                  | 356                 | 183                     | 222                     | 8                             |
| Private       | 94                      | 72113                 | 13543           | 56598                 | 1373                  | 328                 | 167                     | 72                      | 4                             |
| Public        | 40                      | 52858                 | 13801           | 36169                 | 599                   | 28                  | 16                      | 150                     | 4                             |
| KwaZulu-Natal | 117                     | 69039                 | 15420           | 49709                 | 1027                  | 158                 | 77                      | 258                     | 7                             |
| Private       | 47                      | 37141                 | 6780            | 29439                 | 509                   | 146                 | 66                      | 67                      | 2                             |
| Public        | 70                      | 31898                 | 8640            | 20270                 | 518                   | 12                  | 11                      | 191                     | 5                             |
| Limpopo       | 48                      | 17121                 | 4807            | 11661                 | 97                    | 5                   | 3                       | 28                      | 1                             |
| Private       | 7                       | 7605                  | 1630            | 5793                  | 45                    | 2                   | 1                       | 1                       | 0                             |
| Public        | 41                      | 9516                  | 3177            | 5868                  | 52                    | 3                   | 2                       | 27                      | 1                             |
| Mpumalanga    | 40                      | 18062                 | 4401            | 13072                 | 124                   | 26                  | 22                      | 33                      | 0                             |
| Private       | 9                       | 9461                  | 1564            | 7753                  | 63                    | 23                  | 16                      | 3                       | 0                             |
| Public        | 31                      | 8601                  | 2837            | 5319                  | 61                    | 3                   | 6                       | 30                      | 0                             |
| North West    | 31                      | 28090                 | 4402            | 21239                 | 292                   | 56                  | 44                      | 85                      | 5                             |
| Private       | 13                      | 10761                 | 1567            | 8596                  | 167                   | 50                  | 34                      | 18                      | 0                             |
| Public        | 18                      | 17329                 | 2835            | 12643                 | 125                   | 6                   | 10                      | 67                      | 5                             |
| Northern Cape | 35                      | 9601                  | 2202            | 6805                  | 103                   | 16                  | 12                      | 44                      | 1                             |
| Private       | 6                       | 4622                  | 776             | 3589                  | 41                    | 15                  | 11                      | 1                       | 0                             |
| Public        | 29                      | 4979                  | 1426            | 3216                  | 62                    | 1                   | 1                       | 43                      | 1                             |
| Western Cape  | 103                     | 96619                 | 17009           | 77617                 | 1774                  | 233                 | 82                      | 38                      | 13                            |
| Private       | 44                      | 32593                 | 5615            | 26005                 | 826                   | 174                 | 82                      | 38                      | 3                             |
| Public        | 59                      | 64026                 | 11394           | 51612                 | 948                   | 59                  |                         |                         | 10                            |
| Total         | 667                     | 430489                | 93085           | 317887                | 6166                  | 957                 | 504                     | 928                     | 52                            |