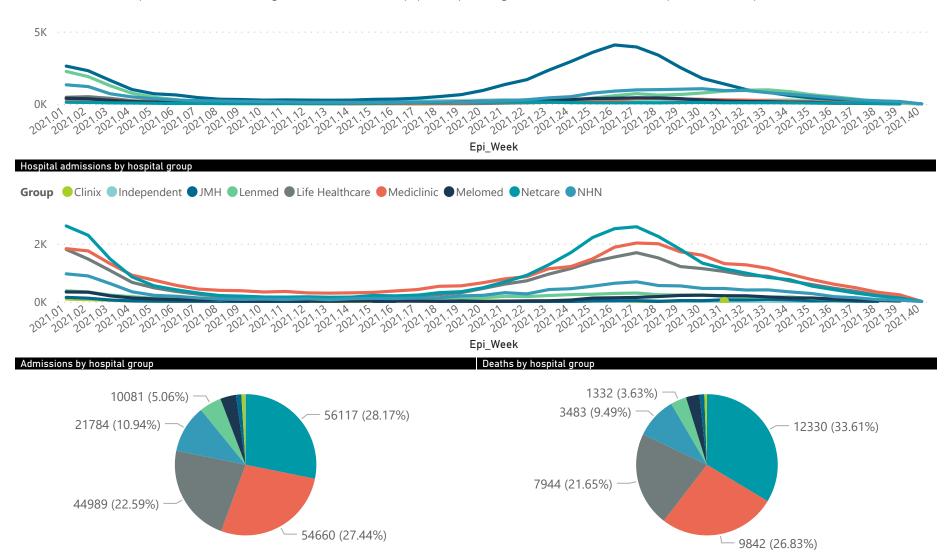

| Hospital_Group  | Facilities<br>Reporting<br>▼ | Admissions<br>to Date | Died to<br>Date | Discharged<br>to date | Currently<br>Admitted | Currently<br>in ICU | Currently<br>Ventilated | Currently<br>Oxygenated | Admissions in<br>Previous Day |
|-----------------|------------------------------|-----------------------|-----------------|-----------------------|-----------------------|---------------------|-------------------------|-------------------------|-------------------------------|
| NHN             | 69                           | 21784                 | 3483            | 16869                 | 248                   | 41                  | 29                      | 106                     | 4                             |
| Netcare         | 61                           | 56117                 | 12330           | 42239                 | 1119                  | 244                 | 82                      | 7                       | 7                             |
| Mediclinic      | 51                           | 54660                 | 9842            | 44246                 | 429                   | 110                 | 89                      | 15                      | 7                             |
| Life Healthcare | 50                           | 44989                 | 7944            | 36653                 | 340                   | 173                 | 37                      | 21                      | 0                             |
| Lenmed          | 11                           | 10081                 | 1332            | 8208                  | 236                   | 77                  | 69                      | 20                      | 0                             |
| Clinix          | 6                            | 1758                  | 220             | 1173                  | 325                   | 94                  | 72                      | 9                       | 0                             |
| Melomed         | 5                            | 7199                  | 1131            | 5470                  | 566                   | 98                  | 47                      | 27                      | 0                             |
| JMH             | 4                            | 2412                  | 404             | 1896                  | 47                    | 4                   | 3                       | 18                      | 0                             |
| Total           | 258                          | 199175                | 36687           | 156912                | 3314                  | 841                 | 428                     | 223                     | 18                            |
|                 |                              |                       |                 |                       |                       |                     |                         |                         | >                             |