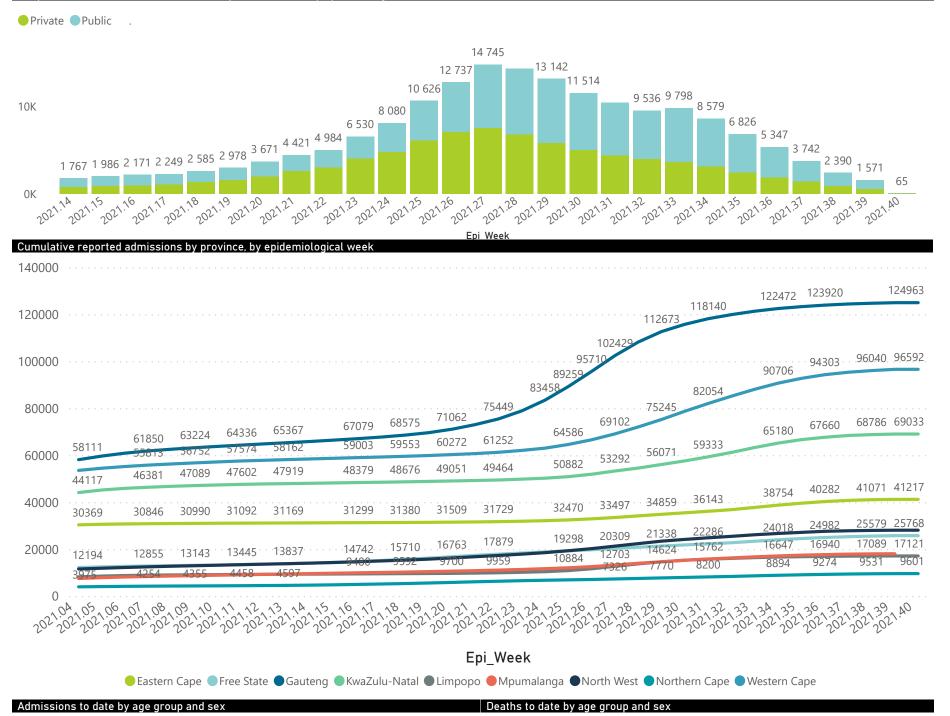

Hospital admissions by province

Province 😑 Eastern Cape 🔵 Free State 🔵 Gauteng 🔵 KwaZulu-Natal 🌑 Limpopo 🛑 Mpumalanga 🜑 North West 🔵 Northern Cape 🔵 Western Cape