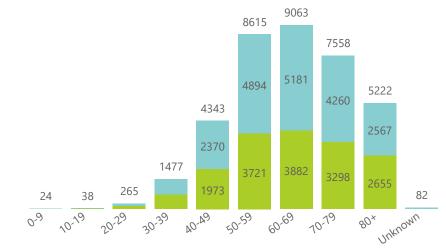

### Deaths to date by age group and sex

Female Male Unknown

● Female ● Male

04 October 2021