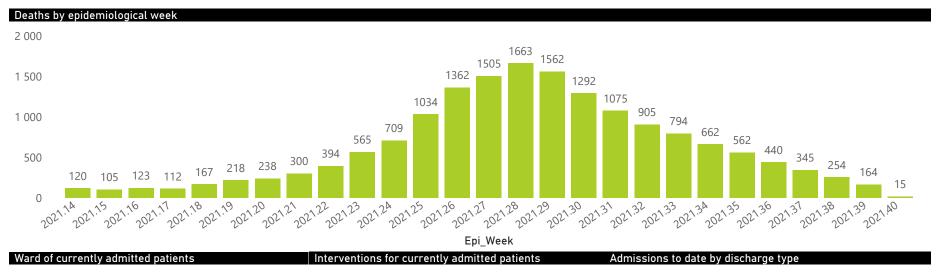

| 34                            |  |
| Total                                                          | 667                     | 430489                | 93085           | 317887                | 6166                  | 957                 | 504                     | 928                     | 52                            |  |

#### Daily current In-Patients over time



LIC OF SOUTH AFRICA

health

# NICD National COVID-19 Hospital Surveillance

Private

The number of reported admissions may change day-to-day as enrolled facilities back-capture historical data. The data below refer to admitted patients who test positive for SARS-CoV-2 on PCR or antigen tests.

NATIONAL INSTITUTE FOR COMMUNICABLE DISEASES





### Deaths to date by age group and sex



Female Male Unknown



● Female ● Male



04 October 2021

# NICD National COVID-19 Hospital Surveillance

Private

health Department: Health Republic of south Afric/

The number of reported admissions may change day-to-day as enrolled facilities back-capture historical data. The data below refer to admitted patients who test positive for SARS-CoV-2 on PCR or antigen tests.

NATIONAL INSTITUTE FOR COMMUNICABLE DISEASES

| mmary of reported COVID-1                                       | 9 admissions by         | province              |                 |                       |                       |                     |                         |                         |                               |
|-----------------------------------------------------------------|-------------------------|--------------