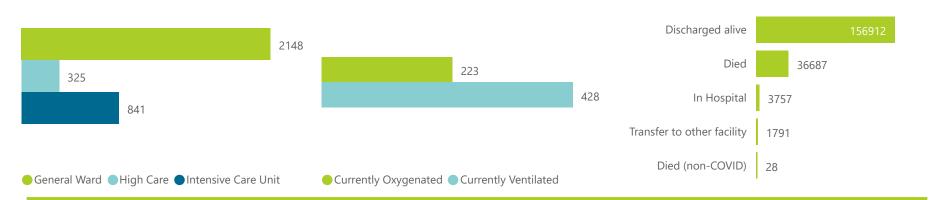

NATIONAL INSTITUTE FOR COMMUNICABLE DISEASES

| Summary of reported COVID-19 admissions by province, by sector |                         |                       |                 |                       |                       |                     |                         |                         |                               |  |
|----------------------------------------------------------------|-------------------------|-----------------------|-----------------|-----------------------|-----------------------|---------------------|-------------------------|-------------------------|-------------------------------|--|
| Sector                                                         | Facilities<br>Reporting | Admissions<br>to Date | Died to<br>Date | Discharged<br>to date | Currently<br>Admitted | Currently<br>in ICU | Currently<br>Ventilated | Currently<br>Oxygenated | Admissions in<br>Previous Day |  |
| Private                                                        | 258                     | 199175                | 36687           | 156912                | 3314                  | 841                 | 428                     | 223                     | 18                            |  |
| Public                                                         | 409                     | 231314                | 56398           | 160975                | 2852                  | 116                 | 76                      | 705                     | 34                            |  |
| Total                                                          | 667                     | 430489                | 93085           | 317887                | 6166                  | 957                 | 504                     | 928                     | 52                            |  |

NATIONAL INSTITUTE FOR COMMUNICABLE DISEASES

| mmary of reported COVID-1                                       | 9 admissions by         | province              |                 |                       |                       |                     |                         |                         |                               |
|-----------------------------------------------------------------|-------------------------|-----------------------|-----------------|-----------------------|-----------------------|---------------------|-------------------------|-------------------------|-------------------------------|
| Province                                                        | Facilities<br>Reporting | Admissions<br>to Date | Died to<br>Date | Discharged<br>to date | Currently<br>Admitted | Currently<br>in ICU | Currently<br>Ventilated | Currently<br>Oxygenated | Admissions in<br>Previous Day |
| Eastern Cape                                                    | 18                      | 13075                 | 3126            | 9729                  | 150                   | 60                  | 19                      | 8                       | 3                             |
| Free State                                                      | 20                      | 11804                 | 2086            | 9410                  | 140                   | 43                  | 32                      | 15                      | 6                             |
| Gauteng                                                         | 94                      | 72113                 | 13543           | 56598                 | 1373                  | 328                 | 167                     | 72                      | 4                             |
| KwaZulu-Natal                                                   | 47                      | 37141                 | 6780            | 29439                 | 509                   | 146                 | 66                      | 67                      | 2                             |
| Limpopo                                                         | 7                       | 7605                  | 1630            | 5793                  | 45                    | 2                   | 1                       | 1                       | 0                             |
| Mpumalanga                                                      | 9                       | 9461                  | 1564            | 7753                  | 63                    | 23                  | 16                      | 3                       | 0                             |
| North West                                                      | 13                      | 10761                 | 1567            | 8596                  | 167                   | 50                  | 34                      | 18                      | 0                             |
| Northern Cape                                                   | 6                       | 4622                  | 776             | 3589                  | 41                    | 15                  | 11                      | 1                       | 0                             |
| Total                                                           | 258                     | 199175                | 36687           | 156912                | 3314                  | 841                 | 428                     | 223                     | 18                            |
| <pre><mmary covid-1<="" of="" pre="" reported=""></mmary></pre> | 9 admissions by         | hospital group        |                 |                       |                       |                     |                         |                         | >                             |
| Hospital Group                                                  | Facilities              | Admissions            | Died to         | Discharged            | Currently             | Currently           | Currently               | Currently               | Admissions in                 |

| Hospital_Group  | Facilities<br>Reporting<br>▼ | Admissions<br>to Date | Died to<br>Date | Discharged<br>to date | Currently<br>Admitted | Currently<br>in ICU | Currently<br>Ventilated | Currently<br>Oxygenated | Admissions in<br>Previous Day |
|-----------------|------------------------------|-----------------------|-----------------|-----------------------|-----------------------|---------------------|-------------------------|-------------------------|-------------------------------|
| NHN             | 69                           | 21784                 | 3483            | 16869                 | 248                   | 41                  | 29                      | 106                     | 4                             |
| Netcare         | 61                           | 56117                 | 12330           | 42239                 | 1119                  | 244                 | 82                      | 7                       | 7                             |
| Mediclinic      | 51                           | 54660                 | 9842            | 44246                 | 429                   | 110                 | 89                      | 15                      | 7                             |
| Life Healthcare | 50                           | 44989                 | 7944            | 36653                 | 340                   | 173                 | 37                      | 21                      | 0                             |
| Lenmed          | 11                           | 10081                 | 1332            | 8208                  | 236                   | 77                  | 69                      | 20                      | 0                             |
| Clinix          | 6                            | 1758                  | 220             | 1173                  | 325                   | 94                  | 72                      | 9                       | 0                             |
| Melomed         | 5                            | 7199                  | 1131            | 5470                  | 566                   | 98                  | 47                      | 27                      | 0                             |
| JMH             | 4                            | 2412                  | 404             | 1896                  | 47                    | 4                   | 3                       | 18                      | 0                             |
| Total           | 258                          | 199175                | 36687           | 156912                | 3314                  | 841                 | 428                     | 223                     | 18                            |
|                 |                              |                       |                 |                       |                       |                     |                         |                         | >                             |