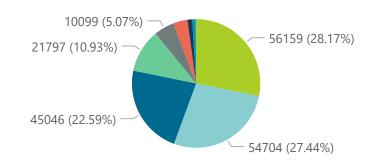

## NICD National COVID-19 Hospital Surveillance

Private

The number of reported admissions may change day-to-day as enrolled facilities back-capture historical data.

| Department:<br>Health<br>REPUBLIC OF SOUTH AFRICA | The data below refer to admitted patients who test positive for SARS-CoV-2 on PCR or antigen tests. |                       |                 |                       |                       |                     |                         |                         | COMMUNICABLE DISEAS  Division of the National Health Laboratory Ser |
|---------------------------------------------------|-----------------------------------------------------------------------------------------------------|-----------------------|-----------------|-----------------------|-----------------------|---------------------|-------------------------|-------------------------|---------------------------------------------------------------------|
| ary of reported COVID                             | -19 admissions by                                                                                   | province              |                 |                       |                       |                     |                         |                         |                                                                     |
| Province                                          | Facilities<br>Reporting                                                                             | Admissions<br>to Date | Died to<br>Date | Discharged<br>to date | Currently<br>Admitted | Currently<br>in ICU | Currently<br>Ventilated | Currently<br>Oxygenated | Admissions in<br>Previous Day                                       |
| Eastern Cape                                      | 18                                                                                                  | 13088                 | 3130            | 9748                  | 140                   | 54                  | 18                      | 11                      |                                                                     |
| Free State                                        | 20                                                                                                  | 11822                 | 2089            | 9422                  | 143                   | 40                  | 30                      | 20                      |                                                                     |
| Gauteng                                           | 94                                                                                                  | 72159                 | 13549           | 56628                 | 1382                  | 323                 | 163                     | 84                      |                                                                     |
| KwaZulu-Natal                                     | 47                                                                                                  | 37190                 | 6793            | 29485                 | 497                   | 140                 | 59                      | 71                      |                                                                     |
| Limpopo                                           | 7                                                                                                   | 7610                  | 1630            | 5794                  | 49                    | 4                   | 3                       | 1                       |                                                                     |
| Mpumalanga                                        | 9                                                                                                   | 9463                  | 1565            | 7760                  | 57                    | 22                  | 13                      | 2                       |                                                                     |
| North West                                        | 13                                                                                                  | 10769                 | 1568            | 8601                  | 169                   | 50                  | 34                      | 19                      |                                                                     |
| Northern Cape                                     | 6                                                                                                   | 4631                  | 776             | 3603                  | 36                    | 17                  | 11                      | 4                       |                                                                     |
| Western Cape                                      | 44                                                                                                  | 32631                 | 5625            | 26050                 | 808                   | 170                 | 78                      | 41                      |                                                                     |
| Total                                             | 258                                                                                                 | 199363                | 36725           | 157091                | 3281                  | 820                 | 409                     | 253                     |                                                                     |
| ary of reported COVID                             |                                                                                                     |                       |                 |                       |                       |                     |                         |                         |                                                                     |
| Hospital_Group                                    | Facilities<br>Reporting                                                                             | Admissions<br>to Date | Died to<br>Date | Discharged<br>to date | Currently<br>Admitted | Currently<br>in ICU | Currently<br>Ventilated | Currently<br>Oxygenated | Admissions in<br>Previous Day                                       |
| NHN                                               | 69                                                                                                  | 21797                 | 3485            | 16894                 | 231                   | 36                  | 24                      | 97                      |                                                                     |
| Netcare                                           | 61                                                                                                  | 56159                 | 12336           | 42263                 | 1131                  | 241                 | 80                      | 10                      |                                                                     |
| Mediclinic                                        | 51                                                                                                  | 54704                 | 9849            | 44290                 | 423                   | 111                 | 84                      | 23                      |                                                                     |
| Life Healthcare                                   | 50                                                                                                  | 45046                 | 7954            | 36695                 | 346                   | 165                 | 36                      | 46                      |                                                                     |
| Lenmed                                            | 11                                                                                                  | 10099                 | 1340            | 8228                  | 224                   | 72                  | 64                      | 23                      |                                                                     |
| Clinix                                            | 6                                                                                                   | 1758                  | 220             | 1173                  | 325                   | 94                  | 72                      | 9                       |                                                                     |
| Melomed                                           | 5                                                                                                   | 7213                  | 1136            | 5494                  | 550                   | 97                  | 46                      | 27                      |                                                                     |