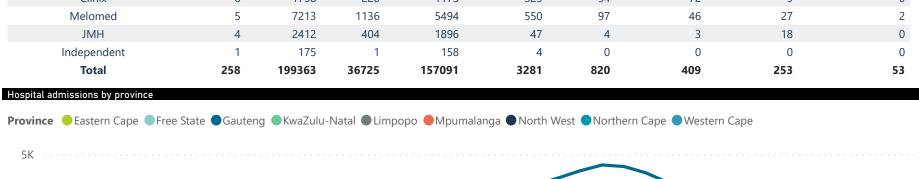

## NICD National COVID-19 Hospital Surveillance

Private

The number of reported admissions may change day-to-day as enrolled facilities back-capture historical data.

| Department:<br>Health<br>REPUBLIC OF SOUTH AFRICA | The data below refer to admitted patients who test positive for SARS-CoV-2 on PCR or antigen tests. |                       |                 |                       |                       |                     |                         |                         | COMMUNICABLE DISEAS  Division of the National Health Laboratory Ser |
|---------------------------------------------------|-----------------------------------------------------------------------------------------------------|-----------------------|-----------------|-----------------------|-----------------------|---------------------|-------------------------|-------------------------|---------------------------------------------------------------------|
| ary of reported COVID                             | -19 admissions by                                                                                   | province              |                 |                       |                       |                     |                         |                         |                                                                     |
| Province                                          | Facilities<br>Reporting                                                                             | Admissions<br>to Date | Died to<br>Date | Discharged<br>to date | Currently<br>Admitted | Currently<br>in ICU | Currently<br>Ventilated | Currently<br>Oxygenated | Admissions in<br>Previous Day                                       |
| Eastern Cape                                      | 18                                                                                                  | 13088                 | 3130            | 9748                  | 140                   | 54                  | 18                      | 11                      |                                                                     |
| Free State                                        | 20                                                                                                  | 11822                 | 2089            | 9422                  | 143                   | 40                  | 30                      | 20                      |                                                                     |
| Gauteng                                           | 94                                                                                                  | 72159                 | 13549           | 56628                 | 1382                  | 323                 | 163                     | 84                      |                                                                     |
| KwaZulu-Natal                                     | 47                                                                                                  | 37190                 | 6793            | 29485                 | 497                   | 140                 | 59                      | 71                      |                                                                     |
| Limpopo                                           | 7                                                                                                   | 7610                  | 1630            | 5794                  | 49                    | 4                   | 3                       | 1                       |                                                                     |
| Mpumalanga                                        | 9                                                                                                   | 9463                  | 1565            | 7760                  | 57                    | 22                  | 13                      | 2                       |                                                                     |
| North West                                        | 13                                                                                                  | 10769                 | 1568            | 8601                  | 169                   | 50                  | 34                      | 19                      |                                                                     |
| Northern Cape                                     | 6                                                                                                   | 4631                  | 776             | 3603                  | 36                    | 17                  | 11                      | 4                       |                                                                     |
| Western Cape                                      | 44                                                                                                  | 32631                 | 5625            | 26050                 | 808                   | 170                 | 78                      | 41                      |                                                                     |
| Total                                             | 258                                                                                                 | 199363                | 36725           | 157091                | 3281                  | 820                 | 409                     | 253                     |                                                                     |
| ary of reported COVID                             |                                                                                                     |                       |                 |                       |                       |                     |                         |                         |                                                                     |
| Hospital_Group                                    | Facilities<br>Reporting                                                                             | Admissions<br>to Date | Died to<br>Date | Discharged<br>to date | Currently<br>Admitted | Currently<br>in ICU | Currently<br>Ventilated | Currently<br>Oxygenated | Admissions in<br>Previous Day                                       |
| NHN                                               | 69                                                                                                  | 21797                 | 3485            | 16894                 | 231                   | 36                  | 24                      | 97                      |                                                                     |
| Netcare                                           | 61                                                                                                  | 56159                 | 12336           | 42263                 | 1131                  | 241                 | 80                      | 10                      |                                                                     |
| Mediclinic                                        | 51                                                                                                  | 54704                 | 9849            | 44290                 | 423                   | 111                 | 84                      | 23                      |                                                                     |
| Life Healthcare                                   | 50                                                                                                  | 45046                 | 7954            | 36695                 | 346                   | 165                 | 36                      | 46                      |                                                                     |
| Lenmed                                            | 11                                                                                                  | 10099                 | 1340            | 8228                  | 224                   | 72                  | 64                      | 23                      |                                                                     |
| Clinix                                            | 6                                                                                                   | 1758                  | 220             | 1173                  | 325                   | 94                  | 72                      | 9                       |                                                                     |
| Melomed                                           | 5                                                                                                   | 7213                  | 1136            | 5494                  | 550                   | 97                  | 46                      | 27                      |                                                                     |

Admissions by hospital group