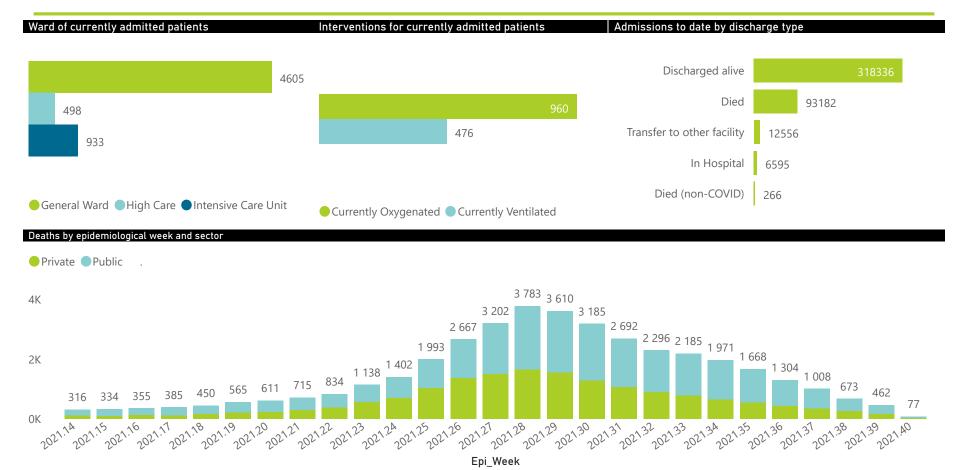

| Province      | Facilities<br>Reporting | Admissions<br>to Date | Died to<br>Date | Discharged<br>to date | Currently<br>Admitted | Currently<br>in ICU | Currently<br>Ventilated | Currently<br>Oxygenated | Admissions in<br>Previous Day |
|---------------|-------------------------|-----------------------|-----------------|-----------------------|-----------------------|---------------------|-------------------------|-------------------------|-------------------------------|
| Eastern Cape  | 104                     | 41254                 | 12055           | 26939                 | 394                   | 55                  | 43                      | 104                     |                               |
| Private       | 18                      | 13088                 | 3130            | 9748                  | 140                   | 54                  | 18                      | 11                      |                               |
| Public        | 86                      | 28166                 | 8925            | 17191                 | 254                   | 1                   | 25                      | 93                      |                               |
| Free State    | 55                      | 25832                 | 5475            | 18172                 | 340                   | 46                  | 37                      | 114                     | 1                             |
| Private       | 20                      | 11822                 | 2089            | 9422                  | 143                   | 40                  | 30                      | 20                      |                               |
| Public        | 35                      | 14010                 | 3386            | 8750                  | 197                   | 6                   | 7                       | 94                      | 1                             |
| Gauteng       | 134                     | 125088                | 27362           | 92859                 | 1975                  | 346                 | 175                     | 239                     | 2                             |
| Private       | 94                      | 72159                 | 13549           | 56628                 | 1382                  | 323                 | 163                     | 84                      | 1                             |
| Public        | 40                      | 52929                 | 13813           | 36231                 | 593                   | 23                  | 12                      | 155                     |                               |
| KwaZulu-Natal | 117                     | 69126                 | 15443           | 49792                 | 1004                  | 152                 | 70                      | 260                     | 2                             |
| Private       | 47                      | 37190                 | 6793            | 29485                 | 497                   | 140                 | 59                      | 71                      | 1                             |
| Public        | 70                      | 31936                 | 8650            | 20307                 | 507                   | 12                  | 11                      | 189                     |                               |
| Limpopo       | 48                      | 17131                 | 4807            | 11664                 | 104                   | 7                   | 5                       | 30                      |                               |
| Private       | 7                       | 7610                  | 1630            | 5794                  | 49                    | 4                   | 3                       | 1                       |                               |
| Public        | 41                      | 9521                  | 3177            | 5870                  | 55                    | 3                   | 2                       | 29                      |                               |
| Mpumalanga    | 40                      | 18069                 | 4404            | 13086                 | 114                   | 25                  | 17                      | 35                      |                               |
| Private       | 9                       | 9463                  | 1565            | 7760                  | 57                    | 22                  | 13                      | 2                       |                               |
| Public        | 31                      | 8606                  | 2839            | 5326                  | 57                    | 3                   | 4                       | 33                      |                               |
| North West    | 31                      | 28116                 | 4411            | 21260                 | 287                   | 54                  | 37                      | 83                      |                               |
| Private       | 13                      | 10769                 | 1568            | 8601                  | 169                   | 50                  | 34                      | 19                      |                               |
| Public        | 18                      | 17347                 | 2843            | 12659                 | 118                   | 4                   | 3                       | 64                      |                               |
| Northern Cape | 35                      | 9629                  | 2204            | 6826                  | 107                   | 20                  | 14                      | 54                      | 1                             |
| Private       | 6                       | 4631                  | 776             | 3603                  | 36                    | 17                  | 11                      | 4                       |                               |
| Public        | 29                      | 4998                  | 1428            | 3223                  | 71                    | 3                   | 3                       | 50                      | 1                             |
| Western Cape  | 103                     | 96690                 | 17021           | 77738                 | 1711                  | 228                 | 78                      | 41                      | 1                             |
| Private       | 44                      | 32631                 | 5625            | 26050                 | 808                   | 170                 | 78                      | 41                      |                               |
| Public        | 59                      | 64059                 | 11396           | 51688                 | 903                   | 58                  |                         |                         |                               |
| Total         | 667                     | 430935                | 93182           | 318336                | 6036                  | 933                 | 476                     | 960                     | 11                            |

The data below refer to admitted patients who test positive for SARS-CoV-2 on PCR or antigen tests.

| Summary of reported COVID- | 19 admissions by        | province, by se       | ctor            |                       |                       |                     |                         |                         |                               |
|----------------------------|-------------------------|-----------------------|-----------------|-----------------------|-----------------------|---------------------|-------------------------|-------------------------|-------------------------------|
| Sector                     | Facilities<br>Reporting | Admissions<br>to Date | Died to<br>Date | Discharged<br>to date | Currently<br>Admitted | Currently<br>in ICU | Currently<br>Ventilated | Currently<br>Oxygenated | Admissions in<br>Previous Day |
| Private                    | 258                     | 199363                | 36725           | 157091                | 3281                  | 820                 | 409                     | 253                     | 53                            |
| Public                     | 409                     | 231572                | 56457           | 161245                | 2755                  | 113                 | 67                      | 707                     | 57                            |
| Total                      | 667                     | 430935                | 93182           | 318336                | 6036                  | 933                 | 476                     | 960                     | 110                           |

820

■ General Ward ■ High Care ■ Intensive Care Unit

The number of reported admissions may change day-to-day as enrolled facilities back-capture historical data.

The data below refer to admitted patients who test positive for SARS-CoV-2 on PCR or antigen tests.

Currently OxygenatedCurrently Ventilated

409

In Hospital

Transfer to other facility

Died (non-COVID)

3723

1796