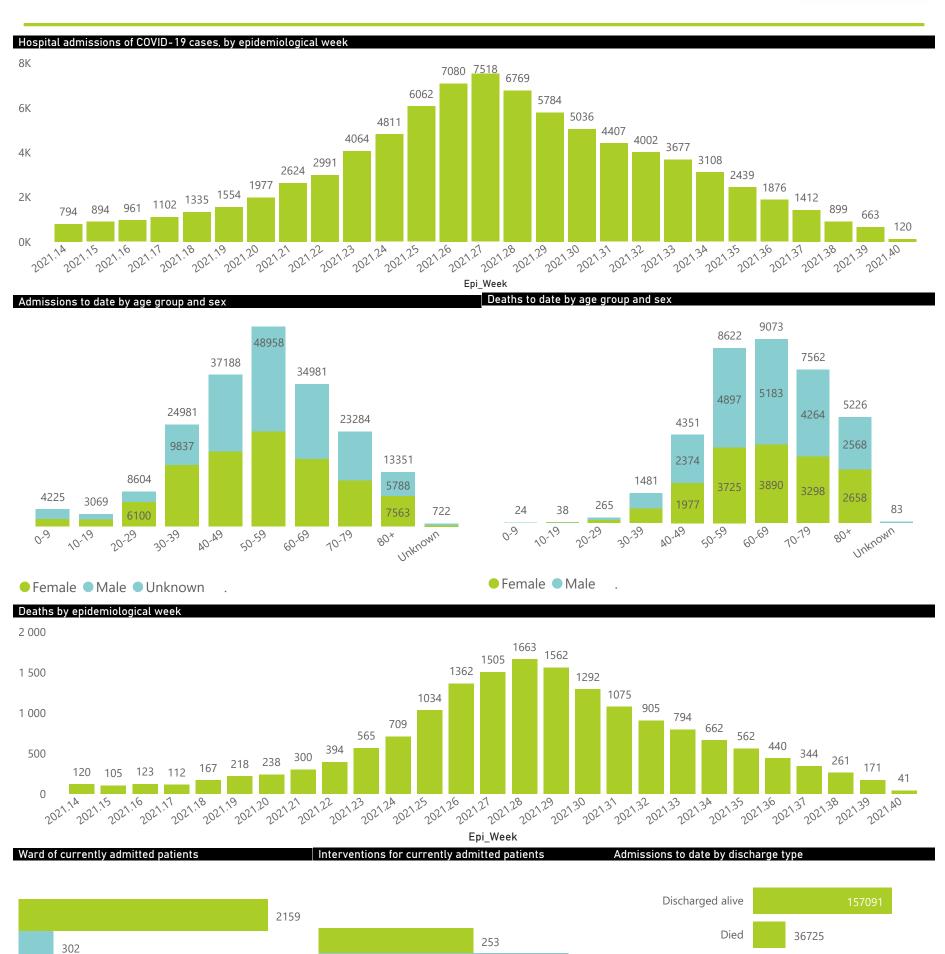

## NICD National COVID-19 Hospital Surveillance

National

The number of reported admissions may change day-to-day as enrolled facilities back-capture historical data.

The Western Cape government has been unable to provide daily data on patients who are on oxygen or ventilated.

The data below refer to admitted patients who test positive for SARS-CoV-2 on PCR or antigen tests.

NATIONAL INSTITUTE FOR COMMUNICABLE DISEASES

● Female ■ Male ■ Unknown

## NICD National COVID-19 Hospital Surveillance

The number of reported admissions may change day-to-day as enrolled facilities back-capture historical data. The Western Cape government has been unable to provide daily data on patients who are on oxygen or ventilated. The data below refer to admitted patients who test positive for SARS-CoV-2 on PCR or antigen tests.