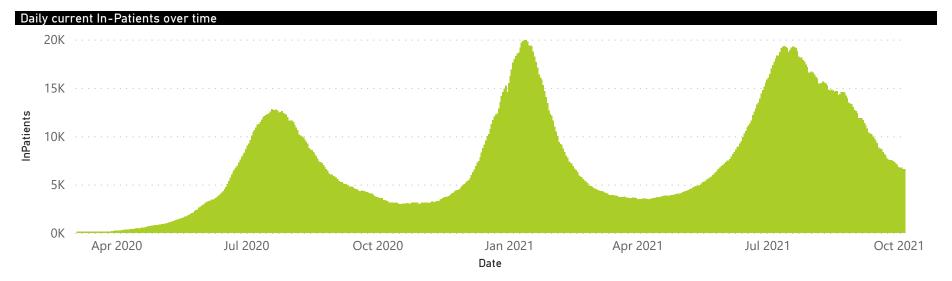

nated | Admissions in<br>Previous Day |
| Private                    | 258                     | 199363                | 36725           | 157091                | 3281                  | 820                 | 409                     | 253                     | 53                            |
| Public                     | 409                     | 231572                | 56457           | 161245                | 2755                  | 113                 | 67                      | 707                     | 57                            |
| Total                      | 667                     | 430935                | 93182           | 318336                | 6036                  | 933                 | 476                     | 960                     | 110                           |





820

■ General Ward ■ High Care ■ Intensive Care Unit

The number of reported admissions may change day-to-day as enrolled facilities back-capture historical data.

The data below refer to admitted patients who test positive for SARS-CoV-2 on PCR or antigen tests.





Currently OxygenatedCurrently Ventilated

409

In Hospital

Transfer to other facility

Died (non-COVID)

3723

1796

## NICD National COVID-19 Hospital Surveillance

Private



The number of reported admissions may change day-to-day as enrolled facilities back-capture historical data.



| Department:<br>Health<br>REPUBLIC OF SOUTH AFRICA | The data below refer to admitted patients who test positive for SARS-CoV-2 on PCR or antigen tests. |                       |                 |                       |