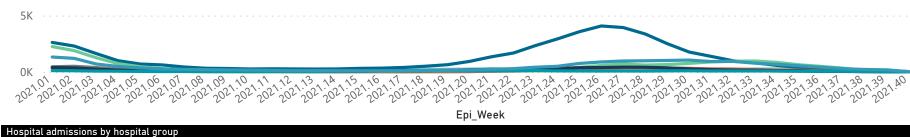

## NICD National COVID-19 Hospital Surveillance

National

The number of reported admissions may change day-to-day as enrolled facilities back-capture historical data.

The Western Cape government has been unable to provide daily data on patients who are on oxygen or ventilated.

The data below refer to admitted patients who test positive for SARS-CoV-2 on PCR or antigen tests.

NATIONAL INSTITUTE FOR COMMUNICABLE DISEASES

● Female ■ Male ■ Unknown

## NICD National COVID-19 Hospital Surveillance

The number of reported admissions may change day-to-day as enrolled facilities back-capture historical data. The Western Cape government has been unable to provide daily data on patients who are on oxygen or ventilated. The data below refer to admitted patients who test positive for SARS-CoV-2 on PCR or antigen tests.

The data below refer to admitted patients who test positive for SARS-CoV-2 on PCR or antigen tests.

| Summary of reported COVID- | 19 admissions by        | province, by se       | ctor            |                       |                       |                     |                         |                         |                               |
|----------------------------|-------------------------|-----------------------|-----------------|-----------------------|-----------------------|---------------------|-------------------------|-------------------------|-------------------------------|
| Sector                     | Facilities<br>Reporting | Admissions<br>to Date | Died to<br>Date | Discharged<br>to date | Currently<br>Admitted | Currently<br>in ICU | Currently<br>Ventilated | Currently<br>Oxygenated | Admissions in<br>Previous Day |
| Private                    | 258                     | 199363                | 36725           | 157091                | 3281                  | 820                 | 409                     | 253                     | 53                            |
| Public                     | 409                     | 231572                | 56457           | 161245                | 2755                  | 113                 | 67                      | 707                     | 57                            |
| Total                      | 667                     | 430935                | 93182           | 318336                | 6036                  | 933                 | 476                     | 960                     | 110                           |