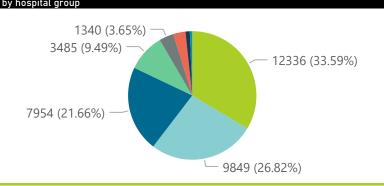

## NICD National COVID-19 Hospital Surveillance

Private

The number of reported admissions may change day-to-day as enrolled facilities back-capture historical data.

| Department:<br>Health<br>REPUBLIC OF SOUTH AFRICA | The data below refer to admitted patients who test positive for SARS-CoV-2 on PCR or antigen tests. |                       |                 |                       |                       |                     |                         |                         | COMMUNICABLE DISEAS  Division of the National Health Laboratory Ser |
|---------------------------------------------------|-----------------------------------------------------------------------------------------------------|-----------------------|-----------------|-----------------------|-----------------------|---------------------|-------------------------|-------------------------|---------------------------------------------------------------------|
| ary of reported COVID                             | -19 admissions by                                                                                   | province              |                 |                       |                       |                     |                         |                         |                                                                     |
| Province                                          | Facilities<br>Reporting                                                                             | Admissions<br>to Date | Died to<br>Date | Discharged<br>to date | Currently<br>Admitted | Currently<br>in ICU | Currently<br>Ventilated | Currently<br>Oxygenated | Admissions in<br>Previous Day                                       |
| Eastern Cape                                      | 18                                                                                                  | 13088                 | 3130            | 9748                  | 140                   | 54                  | 18                      | 11                      |                                                                     |
| Free State                                        | 20                                                                                                  | 11822                 | 2089            | 9422                  | 143                   | 40                  | 30                      | 20                      |                                                                     |
| Gauteng                                           | 94                                                                                                  | 72159                 | 13549           | 56628                 | 1382                  | 323                 | 163                     | 84                      |                                                                     |
| KwaZulu-Natal                                     | 47                                                                                                  | 37190                 | 6793            | 29485                 | 497                   | 140                 | 59                      | 71                      |                                                                     |
| Limpopo                                           | 7                                                                                                   | 7610                  | 1630            | 5794                  | 49                    | 4                   | 3                       | 1                       |                                                                     |
| Mpumalanga                                        | 9                                                                                                   | 9463                  | 1565            | 7760                  | 57                    | 22                  | 13                      | 2                       |                                                                     |
| North West                                        | 13                                                                                                  | 10769                 | 1568            | 8601                  | 169                   | 50                  | 34                      | 19                      |                                                                     |
| Northern Cape                                     | 6                                                                                                   | 4631                  | 776             | 3603                  | 36                    | 17                  | 11                      | 4                       |                                                                     |
| Western Cape                                      | 44                                                                                                  | 32631                 | 5625            | 26050                 | 808                   | 170                 | 78                      | 41                      |                                                                     |
| Total                                             | 258                                                                                                 | 199363                | 36725           | 157091                | 3281                  | 820                 | 409                     | 253                     |                                                                     |
| ary of reported COVID                             |                                                                                                     |                       |                 |                       |                       |                     |                         |                         |                                                                     |
| Hospital_Group                                    | Facilities<br>Reporting                                                                             | Admissions<br>to Date | Died to<br>Date | Discharged<br>to date | Currently<br>Admitted | Currently<br>in ICU | Currently<br>Ventilated | Currently<br>Oxygenated | Admissions in<br>Previous Day                                       |
| NHN                                               | 69                                                                                                  | 21797                 | 3485            | 16894                 | 231                   | 36                  | 24                      | 97                      |                                                                     |
| Netcare                                           | 61                                                                                                  | 56159                 | 12336           | 42263                 | 1131                  | 241                 | 80                      | 10                      |                                                                     |
| Mediclinic                                        | 51                                                                                                  | 54704                 | 9849            | 44290                 | 423                   | 111                 | 84                      | 23                      |                                                                     |
| Life Healthcare                                   | 50                                                                                                  | 45046                 | 7954            | 36695                 | 346                   | 165                 | 36                      | 46                      |                                                                     |
| Lenmed                                            | 11                                                                                                  | 10099                 | 1340            | 8228                  | 224                   | 72                  | 64                      | 23                      |                                                                     |
| Clinix                                            | 6                                                                                                   | 1758                  | 220             | 1173                  | 325                   | 94                  | 72                      | 9                       |                                                                     |
| Melomed                                           | 5                                                                                                   | 7213                  | 1136            | 5494                  | 550                   | 97                  | 46                      | 27                      |                                                                     |