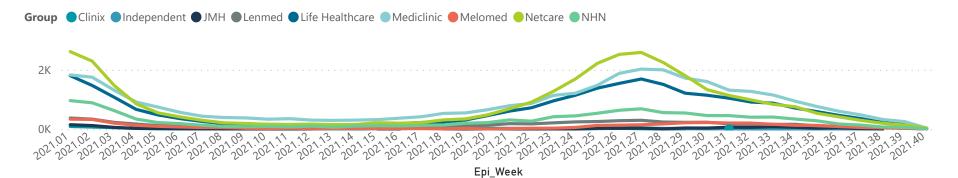

## NICD National COVID-19 Hospital Surveillance

Private

The number of reported admissions may change day-to-day as enrolled facilities back-capture historical data.

| Department:<br>Health<br>REPUBLIC OF SOUTH AFRICA | The data below refer to admitted patients who test positive for SARS-CoV-2 on PCR or antigen tests. |                       |                 |                       |                       |                     |                         |                         | COMMUNICABLE DISEAS  Division of the National Health Laboratory Ser |
|---------------------------------------------------|-----------------------------------------------------------------------------------------------------|-----------------------|-----------------|-----------------------|-----------------------|---------------------|-------------------------|-------------------------|---------------------------------------------------------------------|
| ary of reported COVID                             | -19 admissions by                                                                                   | province              |                 |                       |                       |                     |                         |                         |                                                                     |
| Province                                          | Facilities<br>Reporting                                                                             | Admissions<br>to Date | Died to<br>Date | Discharged<br>to date | Currently<br>Admitted | Currently<br>in ICU | Currently<br>Ventilated | Currently<br>Oxygenated | Admissions in<br>Previous Day                                       |
| Eastern Cape                                      | 18                                                                                                  | 13088                 | 3130            | 9748                  | 140                   | 54                  | 18                      | 11                      |                                                                     |
| Free State                                        | 20                                                                                                  | 11822                 | 2089            | 9422                  | 143                   | 40                  | 30                      | 20                      |                                                                     |
| Gauteng                                           | 94                                                                                                  | 72159                 | 13549           | 56628                 | 1382                  | 323                 | 163                     | 84                      |                                                                     |
| KwaZulu-Natal                                     | 47                                                                                                  | 37190                 | 6793            | 29485                 | 497                   | 140                 | 59                      | 71                      |                                                                     |
| Limpopo                                           | 7                                                                                                   | 7610                  | 1630            | 5794                  | 49                    | 4                   | 3                       | 1                       |                                                                     |
| Mpumalanga                                        | 9                                                                                                   | 9463                  | 1565            | 7760                  | 57                    | 22                  | 13                      | 2                       |                                                                     |
| North West                                        | 13                                                                                                  | 10769                 | 1568            | 8601                  | 169                   | 50                  | 34                      | 19                      |                                                                     |
| Northern Cape                                     | 6                                                                                                   | 4631                  | 776             | 3603                  | 36                    | 17                  | 11                      | 4                       |                                                                     |
| Western Cape                                      | 44                                                                                                  | 32631                 | 5625            | 26050                 | 808                   | 170                 | 78                      | 41                      |                                                                     |
| Total                                             | 258                                                                                                 | 199363                | 36725           | 157091                | 3281                  | 820                 | 409                     | 253                     |                                                                     |
| ary of reported COVID                             |                                                                                                     |                       |                 |                       |                       |                     |                         |                         |                                                                     |
| Hospital_Group                                    | Facilities<br>Reporting                                                                             | Admissions<br>to Date | Died to<br>Date | Discharged<br>to date | Currently<br>Admitted | Currently<br>in ICU | Currently<br>Ventilated | Currently<br>Oxygenated | Admissions in<br>Previous Day                                       |
| NHN                                               | 69                                                                                                  | 21797                 | 3485            | 16894                 | 231                   | 36                  | 24                      | 97                      |                                                                     |
| Netcare                                           | 61                                                                                                  | 56159                 | 12336           | 42263                 | 1131                  | 241                 | 80                      | 10                      |                                                                     |
| Mediclinic                                        | 51                                                                                                  | 54704                 | 9849            | 44290                 | 423                   | 111                 | 84                      | 23                      |                                                                     |
| Life Healthcare                                   | 50                                                                                                  | 45046                 | 7954            | 36695                 | 346                   | 165                 | 36                      | 46                      |                                                                     |
| Lenmed                                            | 11                                                                                                  | 10099                 | 1340            | 8228                  | 224                   | 72                  | 64                      | 23                      |                                                                     |
| Clinix                                            | 6                                                                                                   | 1758                  | 220             | 1173                  | 325                   | 94                  | 72                      | 9                       |                                                                     |
| Melomed                                           | 5                                                                                                   | 7213                  | 1136            | 5494                  | 550                   | 97                  | 46                      | 27                      |                                                                     |

Admissions by hospital group