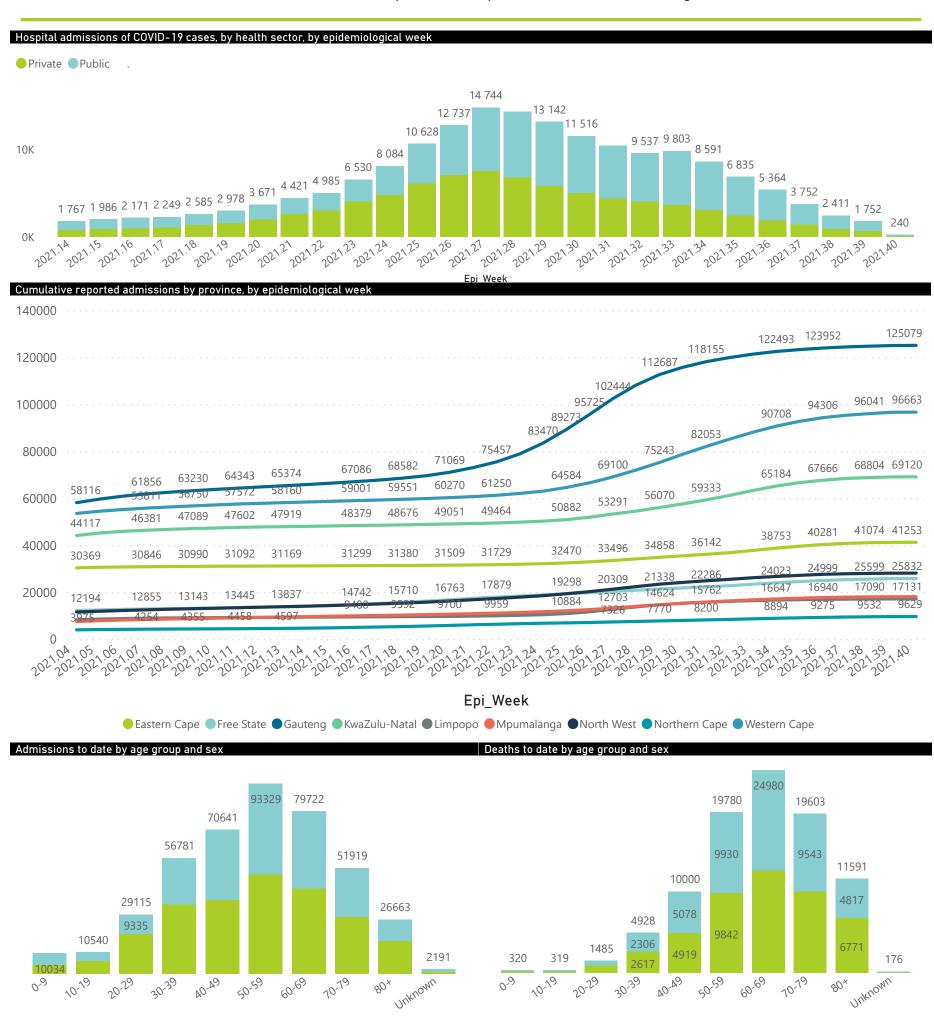

## NICD National COVID-19 Hospital Surveillance

National

The number of reported admissions may change day-to-day as enrolled facilities back-capture historical data.

The Western Cape government has been unable to provide daily data on patients who are on oxygen or ventilated.

The data below refer to admitted patients who test positive for SARS-CoV-2 on PCR or antigen tests.

NATIONAL INSTITUTE FOR COMMUNICABLE DISEASES

● Female ■ Male ■ Unknown

## NICD National COVID-19 Hospital Surveillance

The number of reported admissions may change day-to-day as enrolled facilities back-capture historical data. The Western Cape government has been unable to provide daily data on patients who are on oxygen or ventilated. The data below refer to admitted patients who test positive for SARS-CoV-2 on PCR or antigen tests.