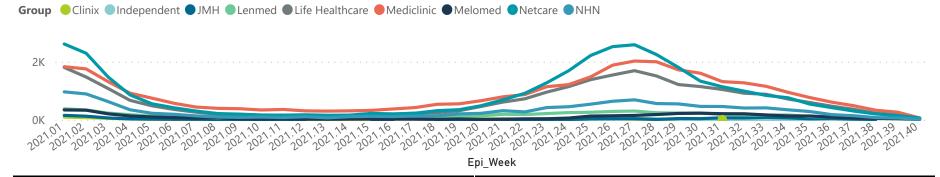

## NICD National COVID-19 Hospital Surveillance

Private

The number of reported admissions may change day-to-day as enrolled facilities back-capture historical data.

The data below refer to admitted patients who test positive for SARS-CoV-2 on PCR or antigen tests.

Summary of reported COVID-19 admissions by hospital group Died to Hospital\_Group Facilities Admissions Discharged Currently Currently Currently Admissions in Admitted Ventilated Oxygenated Reporting to Date Date to date in ICU Previous Day NHNNetcare Mediclinic Life Healthcare Lenmed Clinix Melomed JMH **Total** 