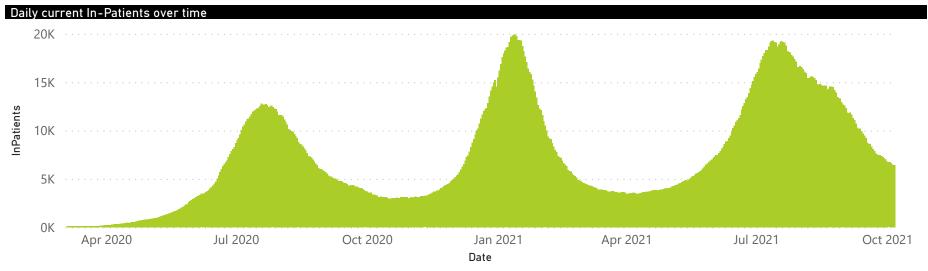

## NICD National COVID-19 Hospital Surveillance

National

The number of reported admissions may change day-to-day as enrolled facilities back-capture historical data. The Western Cape government has been unable to provide daily data on patients who are on oxygen or ventilated. The data below refer to admitted patients who test positive for SARS-CoV-2 on PCR or antigen tests.