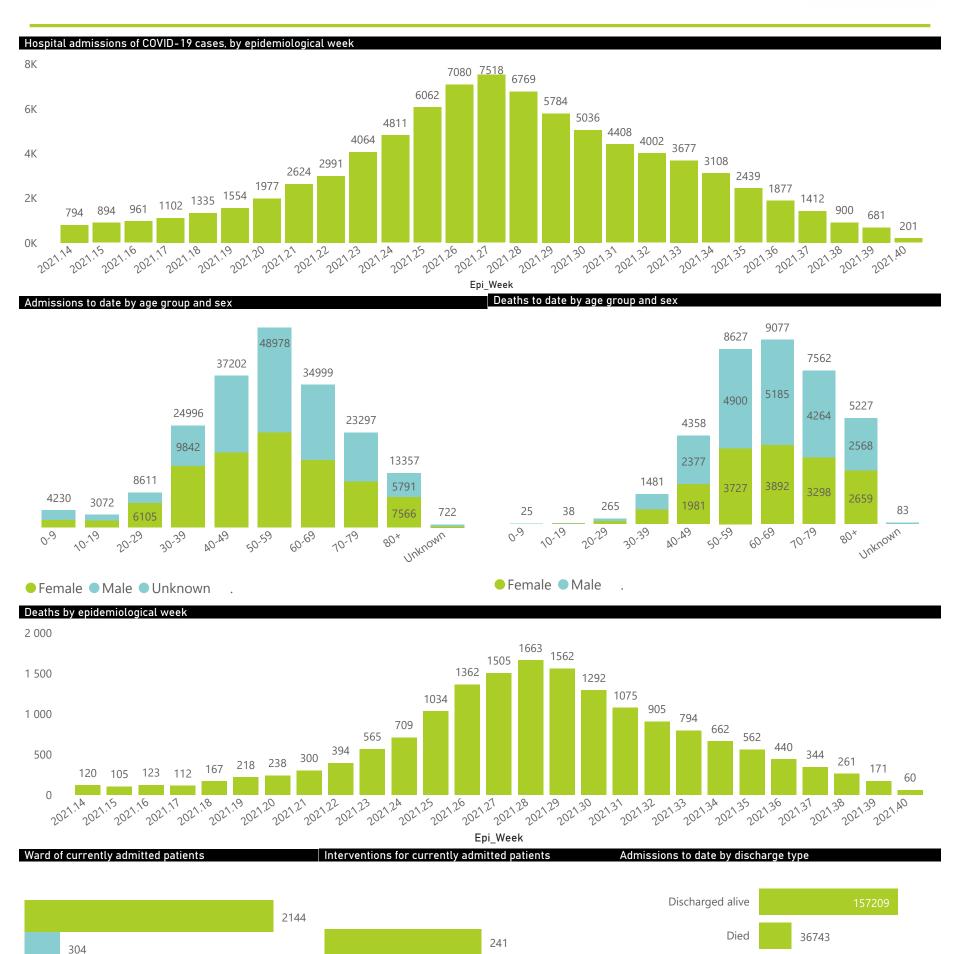

## NICD National COVID-19 Hospital Surveillance

National

The number of reported admissions may change day-to-day as enrolled facilities back-capture historical data. The Western Cape government has been unable to provide daily data on patients who are on oxygen or ventilated. The data below refer to admitted patients who test positive for SARS-CoV-2 on PCR or antigen tests.

## NICD National COVID-19 Hospital Surveillance

The number of reported admissions may change day-to-day as enrolled facilities back-capture historical data. The Western Cape government has been unable to provide daily data on patients who are on oxygen or ventilated. The data below refer to admitted patients who test positive for SARS-CoV-2 on PCR or antigen tests.

## NICD National COVID-19 Hospital Surveillance

National

The number of reported admissions may change day-to-day as enrolled facilities back-capture historical data.

The Western Cape government has been unable to provide daily data on patients who are on oxygen or ventilated.

The number of reported admissions may change day-to-day as enrolled facilities back-capture historical data.

The data below refer to admitted patients who test positive for SARS-CoV-2 on PCR or antigen tests.