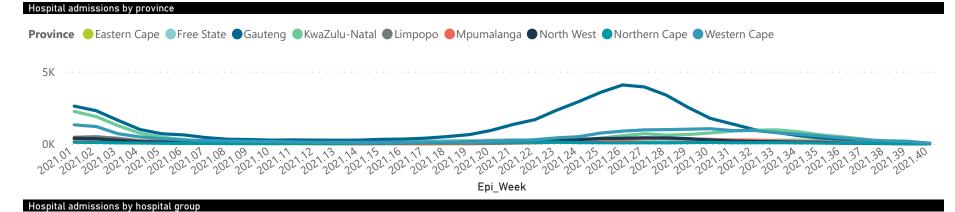

## NICD National COVID-19 Hospital Surveillance

National

The number of reported admissions may change day-to-day as enrolled facilities back-capture historical data. The Western Cape government has been unable to provide daily data on patients who are on oxygen or ventilated. The data below refer to admitted patients who test positive for SARS-CoV-2 on PCR or antigen tests.

## NICD National COVID-19 Hospital Surveillance

The number of reported admissions may change day-to-day as enrolled facilities back-capture historical data. The Western Cape government has been unable to provide daily data on patients who are on oxygen or ventilated. The data below refer to admitted patients who test positive for SARS-CoV-2 on PCR or antigen tests.

## NICD National COVID-19 Hospital Surveillance

National

The number of reported admissions may change day-to-day as enrolled facilities back-capture historical data.

The Western Cape government has been unable to provide daily data on patients who are on oxygen or ventilated.

The number of reported admissions may change day-to-day as enrolled facilities back-capture historical data.

The data below refer to admitted patients who test positive for SARS-CoV-2 on PCR or antigen tests.