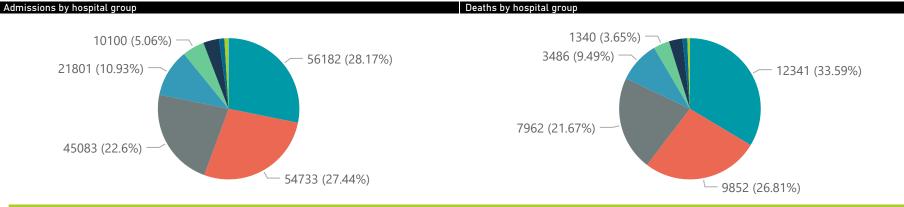

Summary of reported COVID-19 admissions by hospital group Died to Hospital\_Group Facilities Admissions Discharged Currently Currently Currently Admissions in Admitted Ventilated Oxygenated Reporting to Date Date to date in ICU Previous Day NHNNetcare Mediclinic Life Healthcare Lenmed Clinix Melomed JMH **Total** 