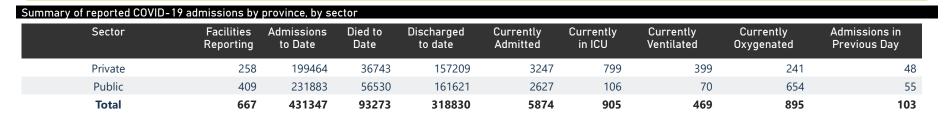

Summary of reported COVID-19 admissions by pro

## NICD National COVID-19 Hospital Surveillance

The number of reported admissions may change day-to-day as enrolled facilities back-capture historical data. The Western Cape government has been unable to provide daily data on patients who are on oxygen or ventilated. The data below refer to admitted patients who test positive for SARS-CoV-2 on PCR or antigen tests.

| Province      | Facilities<br>Reporting | Admissions<br>to Date | Died to<br>Date | Discharged<br>to date | Currently<br>Admitted | Currently<br>in ICU | Currently<br>Ventilated | Currently<br>Oxygenated | Admissions in<br>Previous Day |
|---------------|-------------------------|-----------------------|-----------------|-----------------------|-----------------------|---------------------|-------------------------|-------------------------|-------------------------------|
| Eastern Cape  | 104                     | 41308                 | 12066           | 26984                 | 391                   | 48                  | 39                      | 94                      | 10                            |
| Private       | 18                      | 13095                 | 3133            | 9759                  | 133                   | 48                  | 15                      | 6                       | 6                             |
| Public        | 86                      | 28213                 | 8933            | 17225                 | 258                   | 0                   | 24                      | 88                      | 4                             |
| Free State    | 55                      | 25889                 | 5489            | 18268                 | 276                   | 45                  | 37                      | 82                      | 12                            |
| Private       | 20                      | 11827                 | 2091            | 9432                  | 136                   | 42                  | 29                      | 14                      | 3                             |
| Public        | 35                      | 14062                 | 3398            | 8836                  | 140                   | 3                   | 8                       | 68                      | 9                             |
| Gauteng       | 134                     | 125174                | 27381           | 92983                 | 1947                  | 345                 | 172                     | 226                     | 23                            |
| Private       | 94                      | 72186                 | 13551           | 56660                 | 1375                  | 321                 | 160                     | 75                      | 13                            |
| Public        | 40                      | 52988                 | 13830           | 36323                 | 572                   | 24                  | 12                      | 151                     | 10                            |
| KwaZulu-Natal | 117                     | 69174                 | 15460           | 49836                 | 987                   | 144                 | 70                      | 259                     | 17                            |
| Private       | 47                      | 37210                 | 6799            | 29505                 | 491                   | 132                 | 59                      | 71                      | 9                             |
| Public        | 70                      | 31964                 | 8661            | 20331                 | 496                   | 12                  | 11                      | 188                     | 8                             |
| Limpopo       | 48                      | 17138                 | 4810            | 11676                 | 96                    | 6                   | 4                       | 26                      | 1                             |
| Private       | 7                       | 7611                  | 1631            | 5797                  | 46                    | 3                   | 2                       | 1                       | 0                             |
| Public        | 41                      | 9527                  | 3179            | 5879                  | 50                    | 3                   | 2                       | 25                      | 1                             |
| Mpumalanga    | 40                      | 18092                 | 4407            | 13102                 | 118                   | 26                  | 19                      | 37                      | 3                             |
| Private       | 9                       | 9476                  | 1565            | 7766                  | 64                    | 23                  | 13                      | 9                       | 2                             |
| Public        | 31                      | 8616                  | 2842            | 5336                  | 54                    | 3                   | 6                       | 28                      | 1                             |
| North West    | 31                      | 28158                 | 4419            | 21294                 | 286                   | 56                  | 38                      | 80                      | 7                             |
| Private       | 13                      | 10773                 | 1569            | 8604                  | 169                   | 52                  | 34                      | 17                      | 2                             |
| Public        | 18                      | 17385                 | 2850            | 12690                 | 117                   | 4                   | 4                       | 63                      | 5                             |
| Northern Cape | 35                      | 9643                  | 2207            | 6841                  | 103                   | 20                  | 14                      | 46                      | 3                             |
| Private       | 6                       | 4635                  | 776             | 3607                  | 36                    | 17                  | 11                      | 3                       | 1                             |
| Public        | 29                      | 5008                  | 1431            | 3234                  | 67                    | 3                   | 3                       | 43                      | 2                             |
| Western Cape  | 103                     | 96771                 | 17034           | 77846                 | 1670                  | 215                 | 76                      | 45                      | 27                            |
| Private       | 44                      | 32651                 | 5628            | 26079                 | 797                   | 161                 | 76                      | 45                      | 12                            |
| Public        | 59                      | 64120                 | 11406           | 51767                 | 873                   | 54                  |                         |                         | 15                            |
| Total         | 667                     | 431347                | 93273           | 318830                | 5874                  | 905                 | 469                     | 895                     | 103                           |