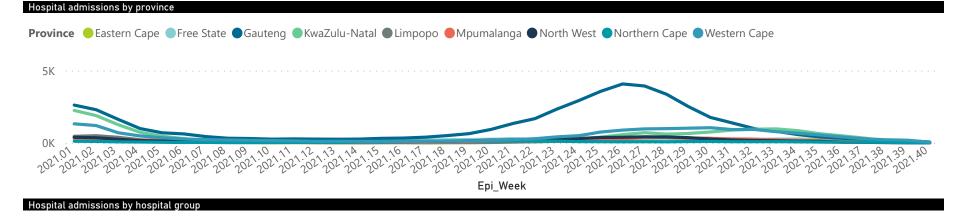

| Summary of reported COVID-19 admissions by province, by sector |                         |                       |                 |                       |                       |                     |                         |                         |                               |
|----------------------------------------------------------------|-------------------------|-----------------------|-----------------|-----------------------|-----------------------|---------------------|-------------------------|-------------------------|-------------------------------|
| Province                                                       | Facilities<br>Reporting | Admissions<br>to Date | Died to<br>Date | Discharged<br>to date | Currently<br>Admitted | Currently<br>in ICU | Currently<br>Ventilated | Currently<br>Oxygenated | Admissions in<br>Previous Day |
| Eastern Cape                                                   | 104                     | 41345                 | 12078           | 27019                 | 383                   | 45                  | 38                      | 86                      | 10                            |
| Private                                                        | 18                      | 13100                 | 3137            | 9770                  | 123                   | 45                  | 14                      | 7                       | 3                             |
| Public                                                         | 86                      | 28245                 | 8941            | 17249                 | 260                   | 0                   | 24                      | 79                      | 7                             |
| Free State                                                     | 55                      | 25911                 | 5495            | 18283                 | 277                   | 42                  | 36                      | 86                      | 17                            |
| Private                                                        | 20                      | 11833                 | 2093            | 9441                  | 131                   | 38                  | 29                      | 12                      | 6                             |
| Public                                                         | 35                      | 14078                 | 3402            | 8842                  | 146                   | 4                   | 7                       | 74                      | 11                            |
| Gauteng                                                        | 134                     | 125243                | 27394           | 93117                 | 1876                  | 335                 | 174                     | 191                     | 21                            |
| Private                                                        | 94                      | 72203                 | 13556           | 56687                 | 1360                  | 313                 | 161                     | 70                      | 9                             |
| Public                                                         | 40                      | 53040                 | 13838           | 36430                 | 516                   | 22                  | 13                      | 121                     | 12                            |
| KwaZulu-Natal                                                  | 117                     | 69255                 | 15487           | 49913                 | 959                   | 143                 | 70                      | 257                     | 22                            |
| Private                                                        | 47                      | 37223                 | 6808            | 29526                 | 474                   | 131                 | 59                      | 70                      | 9                             |
| Public                                                         | 70                      | 32032                 | 8679            | 20387                 | 485                   | 12                  | 11                      | 187                     | 13                            |
| Limpopo                                                        | 48                      | 17146                 | 4809            | 11680                 | 101                   | 5                   | 4                       | 26                      | 8                             |
| Private                                                        | 7                       | 7616                  | 1631            | 5800                  | 48                    | 3                   | 2                       | 1                       | 2                             |
| Public                                                         | 41                      | 9530                  | 3178            | 5880                  | 53                    | 2                   | 2                       | 25                      | 6                             |
| Mpumalanga                                                     | 40                      | 18106                 | 4410            | 13120                 | 111                   | 26                  | 16                      | 29                      | 3                             |
| Private                                                        | 9                       | 9478                  | 1565            | 7772                  | 60                    | 23                  | 12                      | 3                       | 1                             |
| Public                                                         | 31                      | 8628                  | 2845            | 5348                  | 51                    | 3                   | 4                       | 26                      | 2                             |
| North West                                                     | 31                      | 28165                 | 4414            | 21316                 | 274                   | 55                  | 38                      | 72                      | 9                             |
| Private                                                        | 13                      | 10779                 | 1571            | 8607                  | 170                   | 52                  | 35                      | 18                      | 2                             |
| Public                                                         | 18                      | 17386                 | 2843            | 12709                 | 104                   | 3                   | 3                       | 54                      | 7                             |
| Northern Cape                                                  | 35                      | 9654                  | 2209            | 6849                  | 104                   | 20                  | 13                      | 35                      | 3                             |
| Private                                                        | 6                       | 4638                  | 776             | 3608                  | 38                    | 17                  | 10                      | 1                       | 1                             |
| Public                                                         | 29                      | 5016                  | 1433            | 3241                  | 66                    | 3                   | 3                       | 34                      | 2                             |
| Western Cape                                                   | 103                     | 96814                 | 17044           | 77925                 | 1623                  | 214                 | 76                      | 37                      | 20                            |
| Private                                                        | 44                      | 32667                 | 5630            | 26109                 | 781                   | 160                 | 76                      | 37                      | 9                             |
| Public                                                         | 59                      | 64147                 | 11414           | 51816                 | 842                   | 54                  |                         |                         | 11                            |
| Total                                                          | 667                     | 431639                | 93340           | 319222                | 5708                  | 885                 | 465                     | 819                     | 113                           |