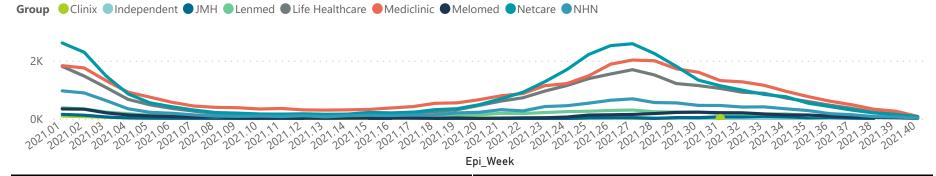

## NICD National COVID-19 Hospital Surveillance

National

The number of reported admissions may change day-to-day as enrolled facilities back-capture historical data.

The Western Cape government has been unable to provide daily data on patients who are on oxygen or ventilated.

## NICD National COVID-19 Hospital Surveillance

The number of reported admissions may change day-to-day as enrolled facilities back-capture historical data. The Western Cape government has been unable to provide daily data on patients who are on oxygen or ventilated. The data below refer to admitted patients who test positive for SARS-CoV-2 on PCR or antigen tests.