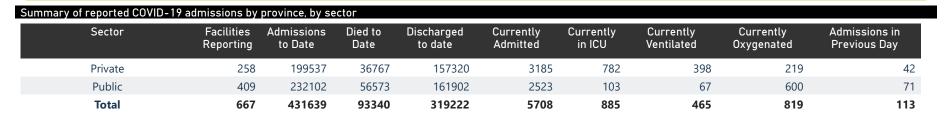

## NICD National COVID-19 Hospital Surveillance

National

The number of reported admissions may change day-to-day as enrolled facilities back-capture historical data.

The Western Cape government has been unable to provide daily data on patients who are on oxygen or ventilated.

## NICD National COVID-19 Hospital Surveillance

The number of reported admissions may change day-to-day as enrolled facilities back-capture historical data. The Western Cape government has been unable to provide daily data on patients who are on oxygen or ventilated. The data below refer to admitted patients who test positive for SARS-CoV-2 on PCR or antigen tests.

| Summary of reported COVID-19 admissions by province, by sector |                         |                       |                 |                       |                       |                     |                         |                         |                               |
|----------------------------------------------------------------|-------------------------|-----------------------|-----------------|-----------------------|-----------------------|---------------------|-------------------------|-------------------------|-------------------------------|
| Province                                                       | Facilities<br>Reporting | Admissions<br>to Date | Died to<br>Date | Discharged<br>to date | Currently<br>Admitted | Currently<br>in ICU | Currently<br>Ventilated | Currently<br>Oxygenated | Admissions in<br>Previous Day |
| Eastern Cape                                                   | 104                     | 41345                 | 12078           | 27019                 | 383                   | 45                  | 38                      | 86                      | 10                            |
| Private                                                        | 18                      | 13100                 | 3137            | 9770                  | 123                   | 45                  | 14                      | 7                       | 3                             |
| Public                                                         | 86                      | 28245                 | 8941            | 17249                 | 260                   | 0                   | 24                      | 79                      | 7                             |
| Free State                                                     | 55                      | 25911                 | 5495            | 18283                 | 277                   | 42                  | 36                      | 86                      | 17                            |
| Private                                                        | 20                      | 11833                 | 2093            | 9441                  | 131                   | 38                  | 29                      | 12                      | 6                             |
| Public                                                         | 35                      | 14078                 | 3402            | 8842                  | 146                   | 4                   | 7                       | 74                      | 11                            |
| Gauteng                                                        | 134                     | 125243                | 27394           | 93117                 | 1876                  | 335                 | 174                     | 191                     | 21                            |
| Private                                                        | 94                      | 72203                 | 13556           | 56687                 | 1360                  | 313                 | 161                     | 70                      | 9                             |
| Public                                                         | 40                      | 53040                 | 13838           | 36430                 | 516                   | 22                  | 13                      | 121                     | 12                            |
| KwaZulu-Natal                                                  | 117                     | 69255                 | 15487           | 49913                 | 959                   | 143                 | 70                      | 257                     | 22                            |
| Private                                                        | 47                      | 37223                 | 6808            | 29526                 | 474                   | 131                 | 59                      | 70                      | 9                             |
| Public                                                         | 70                      | 32032                 | 8679            | 20387                 | 485                   | 12                  | 11                      | 187                     | 13                            |
| Limpopo                                                        | 48                      | 17146                 | 4809            | 11680                 | 101                   | 5                   | 4                       | 26                      | 8                             |
| Private                                                        | 7                       | 7616                  | 1631            | 5800                  | 48                    | 3                   | 2                       | 1                       | 2                             |
| Public                                                         | 41                      | 9530                  | 3178            | 5880                  | 53                    | 2                   | 2                       | 25                      | 6                             |
| Mpumalanga                                                     | 40                      | 18106                 | 4410            | 13120                 | 111                   | 26                  | 16                      | 29                      | 3                             |
| Private                                                        | 9                       | 9478                  | 1565            | 7772                  | 60                    | 23                  | 12                      | 3                       | 1                             |
| Public                                                         | 31                      | 8628                  | 2845            | 5348                  | 51                    | 3                   | 4                       | 26                      | 2                             |
| North West                                                     | 31                      | 28165                 | 4414            | 21316                 | 274                   | 55                  | 38                      | 72                      | 9                             |
| Private                                                        | 13                      | 10779                 | 1571            | 8607                  | 170                   | 52                  | 35                      | 18                      | 2                             |
| Public                                                         | 18                      | 17386                 | 2843            | 12709                 | 104                   | 3                   | 3                       | 54                      | 7                             |
| Northern Cape                                                  | 35                      | 9654                  | 2209            | 6849                  | 104                   | 20                  | 13                      | 35                      | 3                             |
| Private                                                        | 6                       | 4638                  | 776             | 3608                  | 38                    | 17                  | 10                      | 1                       | 1                             |
| Public                                                         | 29                      | 5016                  | 1433            | 3241                  | 66                    | 3                   | 3                       | 34                      | 2                             |
| Western Cape                                                   | 103                     | 96814                 | 17044           | 77925                 | 1623                  | 214                 | 76                      | 37                      | 20                            |
| Private                                                        | 44                      | 32667                 | 5630            | 26109                 | 781                   | 160                 | 76                      | 37                      | 9                             |
| Public                                                         | 59                      | 64147                 | 11414           | 51816                 | 842                   | 54                  |                         |                         | 11                            |
| Total                                                          | 667                     | 431639                | 93340           | 319222                | 5708                  | 885                 | 465                     | 819                     | 113                           |