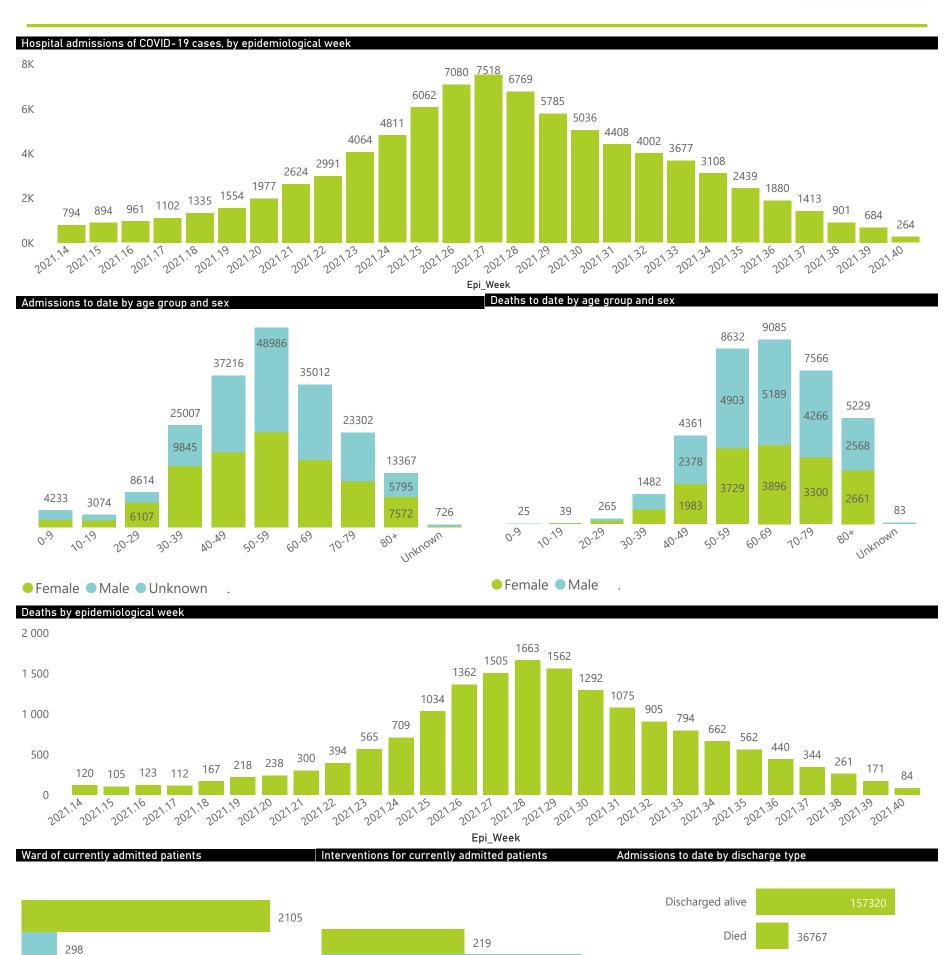

## NICD National COVID-19 Hospital Surveillance

National

The number of reported admissions may change day-to-day as enrolled facilities back-capture historical data.

The Western Cape government has been unable to provide daily data on patients who are on oxygen or ventilated.

The data below refer to admitted patients who test positive for SARS-CoV-2 on PCR or antigen tests.

NATIONAL INSTITUTE FOR COMMUNICABLE DISEASES

● Female ■ Male ■ Unknown

## NICD National COVID-19 Hospital Surveillance

The number of reported admissions may change day-to-day as enrolled facilities back-capture historical data. The Western Cape government has been unable to provide daily data on patients who are on oxygen or ventilated. The data below refer to admitted patients who test positive for SARS-CoV-2 on PCR or antigen tests.