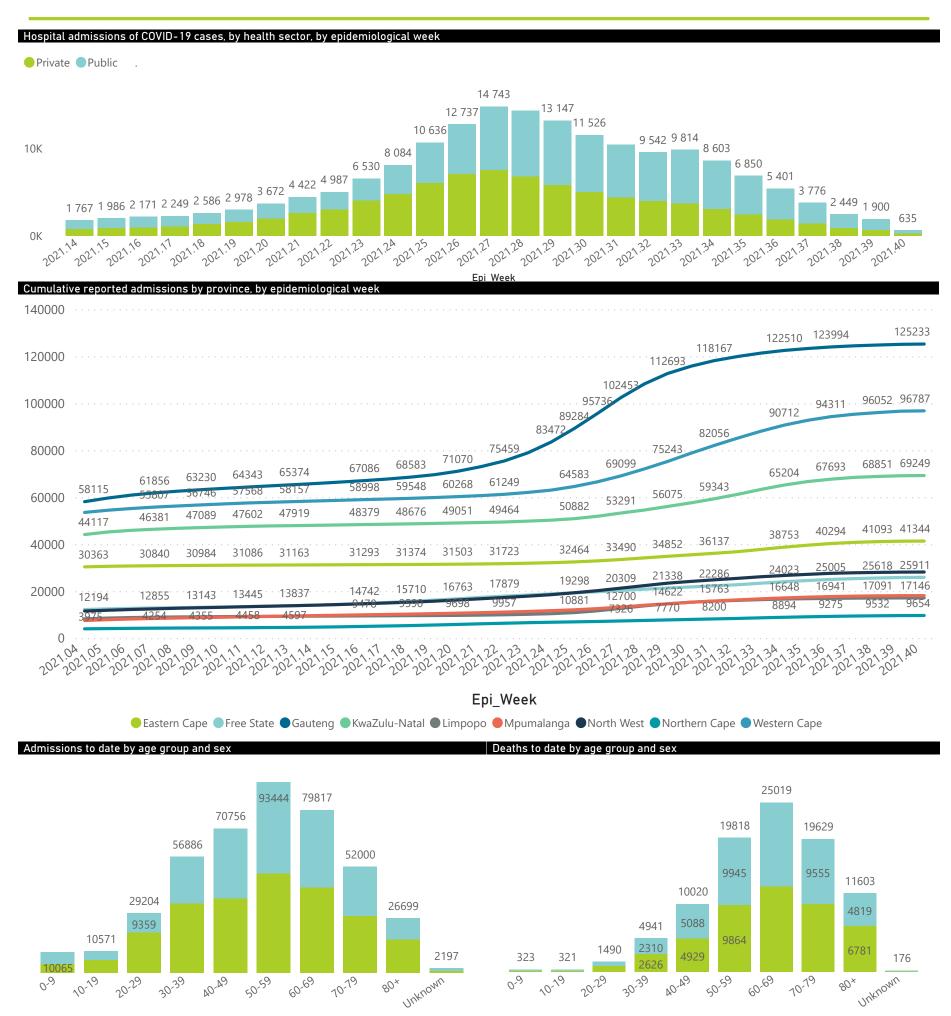

## NICD National COVID-19 Hospital Surveillance

National

The number of reported admissions may change day-to-day as enrolled facilities back-capture historical data.

The Western Cape government has been unable to provide daily data on patients who are on oxygen or ventilated.

The data below refer to admitted patients who test positive for SARS-CoV-2 on PCR or antigen tests.

NATIONAL INSTITUTE FOR COMMUNICABLE DISEASES

● Female ■ Male ■ Unknown

## NICD National COVID-19 Hospital Surveillance

The number of reported admissions may change day-to-day as enrolled facilities back-capture historical data. The Western Cape government has been unable to provide daily data on patients who are on oxygen or ventilated. The data below refer to admitted patients who test positive for SARS-CoV-2 on PCR or antigen tests.