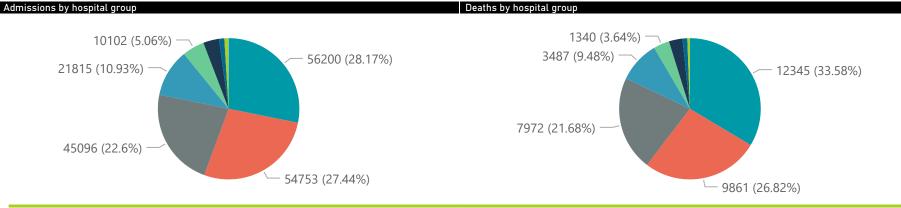

Summary of reported COVID-19 admissions by hospital group Hospital\_Group Facilities Admissions Died to Discharged Currently Currently Currently Admissions in Ventilated Oxygenated Reporting to Date Date to date Admitted in ICU Previous Day NHNNetcare Mediclinic Life Healthcare Lenmed Clinix Melomed JMH **Total** 