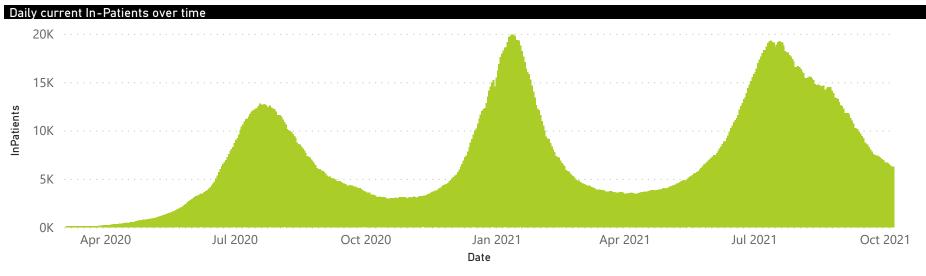

## NICD National COVID-19 Hospital Surveillance

National

The number of reported admissions may change day-to-day as enrolled facilities back-capture historical data.

The Western Cape government has been unable to provide daily data on patients who are on oxygen or ventilated.

## NICD National COVID-19 Hospital Surveillance

The number of reported admissions may change day-to-day as enrolled facilities back-capture historical data. The Western Cape government has been unable to provide daily data on patients who are on oxygen or ventilated. The data below refer to admitted patients who test positive for SARS-CoV-2 on PCR or antigen tests.