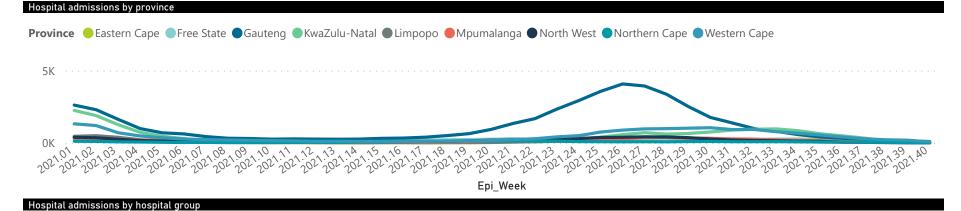

| Province      | Facilities<br>Reporting | Admissions<br>to Date | Died to<br>Date | Discharged<br>to date | Currently<br>Admitted | Currently<br>in ICU | Currently<br>Ventilated | Currently<br>Oxygenated | Admissions in<br>Previous Day |
|---------------|-------------------------|-----------------------|-----------------|-----------------------|-----------------------|---------------------|-------------------------|-------------------------|-------------------------------|
| Eastern Cape  | 104                     | 41369                 | 12081           | 27056                 | 367                   | 40                  | 36                      | 79                      | 17                            |
| Private       | 18                      | 13103                 | 3140            | 9777                  | 116                   | 39                  | 13                      | 5                       | 1                             |
| Public        | 86                      | 28266                 | 8941            | 17279                 | 251                   | 1                   | 23                      | 74                      | 16                            |
| Free State    | 55                      | 25927                 | 5499            | 18302                 | 269                   | 45                  | 32                      | 80                      | 12                            |
| Private       | 20                      | 11838                 | 2093            | 9451                  | 127                   | 41                  | 28                      | 11                      | 4                             |
| Public        | 35                      | 14089                 | 3406            | 8851                  | 142                   | 4                   | 4                       | 69                      | 8                             |
| Gauteng       | 134                     | 125258                | 27400           | 93121                 | 1879                  | 336                 | 171                     | 191                     | 14                            |
| Private       | 94                      | 72229                 | 13560           | 56706                 | 1363                  | 315                 | 158                     | 75                      | 7                             |
| Public        | 40                      | 53029                 | 13840           | 36415                 | 516                   | 21                  | 13                      | 116                     | 7                             |
| KwaZulu-Natal | 117                     | 69278                 | 15486           | 49957                 | 938                   | 139                 | 68                      | 246                     | 8                             |
| Private       | 47                      | 37236                 | 6810            | 29535                 | 477                   | 128                 | 58                      | 71                      | 7                             |
| Public        | 70                      | 32042                 | 8676            | 20422                 | 461                   | 11                  | 10                      | 175                     | 1                             |
| Limpopo       | 48                      | 17152                 | 4811            | 11685                 | 100                   | 7                   | 5                       | 26                      | 1                             |
| Private       | 7                       | 7619                  | 1631            | 5802                  | 49                    | 4                   | 2                       | 2                       | 0                             |
| Public        | 41                      | 9533                  | 3180            | 5883                  | 51                    | 3                   | 3                       | 24                      | 1                             |
| Mpumalanga    | 40                      | 18137                 | 4424            | 13132                 | 116                   | 25                  | 18                      | 29                      | 4                             |
| Private       | 9                       | 9483                  | 1565            | 7774                  | 63                    | 22                  | 13                      | 4                       | 1                             |
| Public        | 31                      | 8654                  | 2859            | 5358                  | 53                    | 3                   | 5                       | 25                      | 3                             |
| North West    | 31                      | 28193                 | 4412            | 21350                 | 268                   | 56                  | 40                      | 70                      | 5                             |
| Private       | 13                      | 10782                 | 1571            | 8615                  | 165                   | 51                  | 35                      | 17                      | 0                             |
| Public        | 18                      | 17411                 | 2841            | 12735                 | 103                   | 5                   | 5                       | 53                      | 5                             |
| Northern Cape | 35                      | 9660                  | 2210            | 6863                  | 95                    | 20                  | 14                      | 27                      | 2                             |
| Private       | 6                       | 4639                  | 776             | 3611                  | 36                    | 17                  | 10                      | 1                       | 0                             |
| Public        | 29                      | 5021                  | 1434            | 3252                  | 59                    | 3                   | 4                       | 26                      | 2                             |
| Western Cape  | 103                     | 96894                 | 17062           | 78012                 | 1605                  | 207                 | 75                      | 40                      | 20                            |
| Private       | 44                      | 32690                 | 5636            | 26135                 | 774                   | 153                 | 75                      | 40                      | 7                             |
| Public        | 59                      | 64204                 | 11426           | 51877                 | 831                   | 54                  |                         |                         | 13                            |
| Total         | 667                     | 431868                | 93385           | 319478                | 5637                  | 875                 | 459                     | 788                     | 83                            |