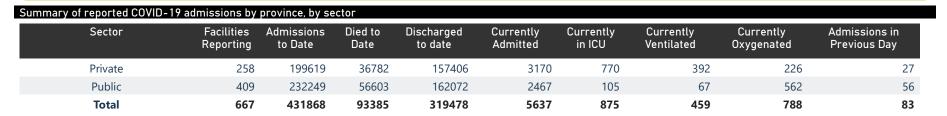

| Province      | Facilities<br>Reporting | Admissions<br>to Date | Died to<br>Date | Discharged<br>to date | Currently<br>Admitted | Currently<br>in ICU | Currently<br>Ventilated | Currently<br>Oxygenated | Admissions in<br>Previous Day |
|---------------|-------------------------|-----------------------|-----------------|-----------------------|-----------------------|---------------------|-------------------------|-------------------------|-------------------------------|
| Eastern Cape  | 104                     | 41369                 | 12081           | 27056                 | 367                   | 40                  | 36                      | 79                      | 17                            |
| Private       | 18                      | 13103                 | 3140            | 9777                  | 116                   | 39                  | 13                      | 5                       | 1                             |
| Public        | 86                      | 28266                 | 8941            | 17279                 | 251                   | 1                   | 23                      | 74                      | 16                            |
| Free State    | 55                      | 25927                 | 5499            | 18302                 | 269                   | 45                  | 32                      | 80                      | 12                            |
| Private       | 20                      | 11838                 | 2093            | 9451                  | 127                   | 41                  | 28                      | 11                      | 4                             |
| Public        | 35                      | 14089                 | 3406            | 8851                  | 142                   | 4                   | 4                       | 69                      | 8                             |
| Gauteng       | 134                     | 125258                | 27400           | 93121                 | 1879                  | 336                 | 171                     | 191                     | 14                            |
| Private       | 94                      | 72229                 | 13560           | 56706                 | 1363                  | 315                 | 158                     | 75                      | 7                             |
| Public        | 40                      | 53029                 | 13840           | 36415                 | 516                   | 21                  | 13                      | 116                     | 7                             |
| KwaZulu-Natal | 117                     | 69278                 | 15486           | 49957                 | 938                   | 139                 | 68                      | 246                     | 8                             |
| Private       | 47                      | 37236                 | 6810            | 29535                 | 477                   | 128                 | 58                      | 71                      | 7                             |
| Public        | 70                      | 32042                 | 8676            | 20422                 | 461                   | 11                  | 10                      | 175                     | 1                             |
| Limpopo       | 48                      | 17152                 | 4811            | 11685                 | 100                   | 7                   | 5                       | 26                      | 1                             |
| Private       | 7                       | 7619                  | 1631            | 5802                  | 49                    | 4                   | 2                       | 2                       | 0                             |
| Public        | 41                      | 9533                  | 3180            | 5883                  | 51                    | 3                   | 3                       | 24                      | 1                             |
| Mpumalanga    | 40                      | 18137                 | 4424            | 13132                 | 116                   | 25                  | 18                      | 29                      | 4                             |
| Private       | 9                       | 9483                  | 1565            | 7774                  | 63                    | 22                  | 13                      | 4                       | 1                             |
| Public        | 31                      | 8654                  | 2859            | 5358                  | 53                    | 3                   | 5                       | 25                      | 3                             |
| North West    | 31                      | 28193                 | 4412            | 21350                 | 268                   | 56                  | 40                      | 70                      | 5                             |
| Private       | 13                      | 10782                 | 1571            | 8615                  | 165                   | 51                  | 35                      | 17                      | 0                             |
| Public        | 18                      | 17411                 | 2841            | 12735                 | 103                   | 5                   | 5                       | 53                      | 5                             |
| Northern Cape | 35                      | 9660                  | 2210            | 6863                  | 95                    | 20                  | 14                      | 27                      | 2                             |
| Private       | 6                       | 4639                  | 776             | 3611                  | 36                    | 17                  | 10                      | 1                       | 0                             |
| Public        | 29                      | 5021                  | 1434            | 3252                  | 59                    | 3                   | 4                       | 26                      | 2                             |
| Western Cape  | 103                     | 96894                 | 17062           | 78012                 | 1605                  | 207                 | 75                      | 40                      | 20                            |
| Private       | 44                      | 32690                 | 5636            | 26135                 | 774                   | 153                 | 75                      | 40                      | 7                             |
| Public        | 59                      | 64204                 | 11426           | 51877                 | 831                   | 54                  |                         |                         | 13                            |
| Total         | 667                     | 431868                | 93385           | 319478                | 5637                  | 875                 | 459                     | 788                     | 83                            |