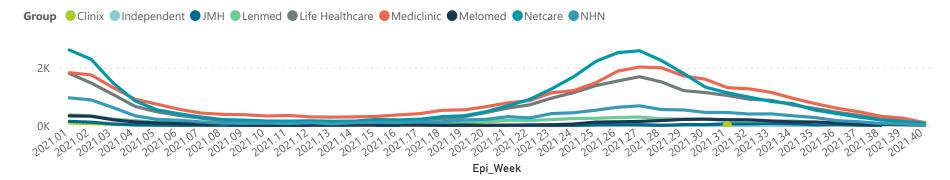

| 199619                | 36782           | 157406                | 3170                  | 770                 | 392                     | 226                     | 27 `                       |
| <                                                  |                         |                       |                 |                       |                       |                     |                         |                         | >                          |

Summary of reported COVID-19 admissions by hospital group Died to Hospital\_Group Facilities Admissions Discharged Currently Currently Admissions in Admitted Ventilated Oxygenated Reporting to Date Date to date in ICU Previous Day NHNNetcare Mediclinic Life Healthcare Lenmed Clinix Melomed JMH **Total**