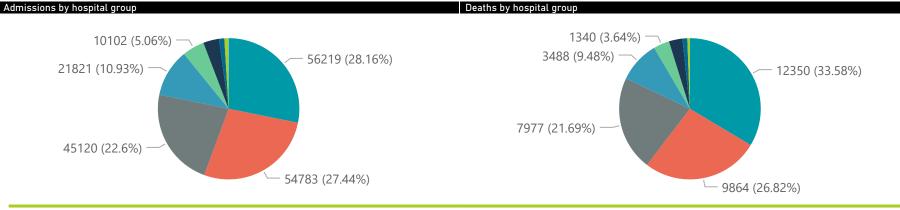

Summary of reported COVID-19 admissions by hospital group Died to Hospital\_Group Facilities Admissions Discharged Currently Currently Admissions in Admitted Ventilated Oxygenated Reporting to Date Date to date in ICU Previous Day NHNNetcare Mediclinic Life Healthcare Lenmed Clinix Melomed JMH **Total** 