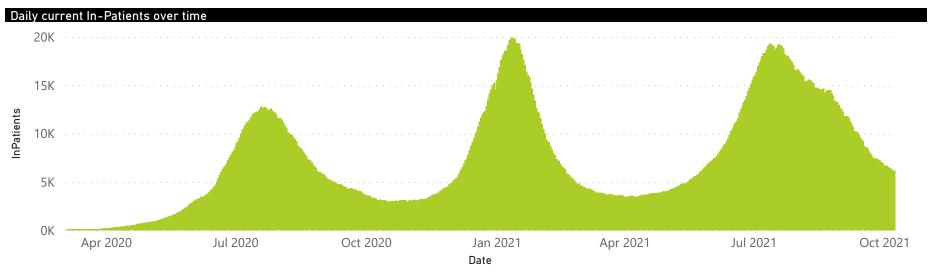

## NICD National COVID-19 Hospital Surveillance

National

The number of reported admissions may change day-to-day as enrolled facilities back-capture historical data.

The Western Cape government has been unable to provide daily data on patients who are on oxygen or ventilated.

## NICD National COVID-19 Hospital Surveillance

The number of reported admissions may change day-to-day as enrolled facilities back-capture historical data. The Western Cape government has been unable to provide daily data on patients who are on oxygen or ventilated. The data below refer to admitted patients who test positive for SARS-CoV-2 on PCR or antigen tests.