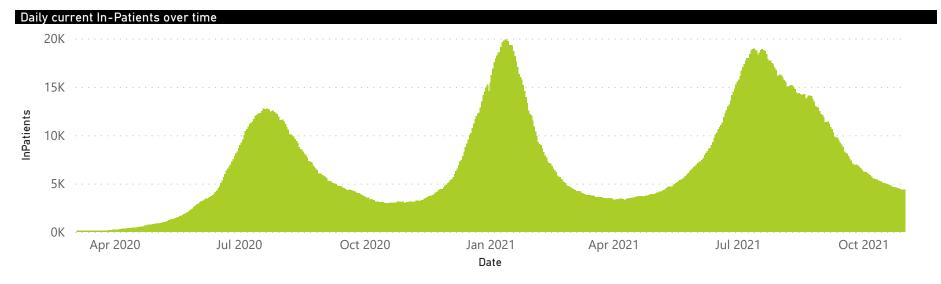

## NICD National COVID-19 Hospital Surveillance

National

The number of reported admissions may change day-to-day as enrolled facilities back-capture historical data.

The Western Cape government has been unable to provide daily data on patients who are on oxygen or ventilated.

The data below refer to admitted patients who test positive for SARS-CoV-2 on PCR or antigen tests.

NATIONAL INSTITUTE FOR COMMUNICABLE DISEASES

● Female ■ Male ■ Unknown

## NICD National COVID-19 Hospital Surveillance

The number of reported admissions may change day-to-day as enrolled facilities back-capture historical data. The Western Cape government has been unable to provide daily data on patients who are on oxygen or ventilated. The data below refer to admitted patients who test positive for SARS-CoV-2 on PCR or antigen tests.

## NICD National COVID-19 Hospital Surveillance

National

The number of reported admissions may change day-to-day as enrolled facilities back-capture historical data. The Western Cape government has been unable to provide daily data on patients who are on oxygen or ventilated. The data below refer to admitted patients who test positive for SARS-CoV-2 on PCR or antigen tests.