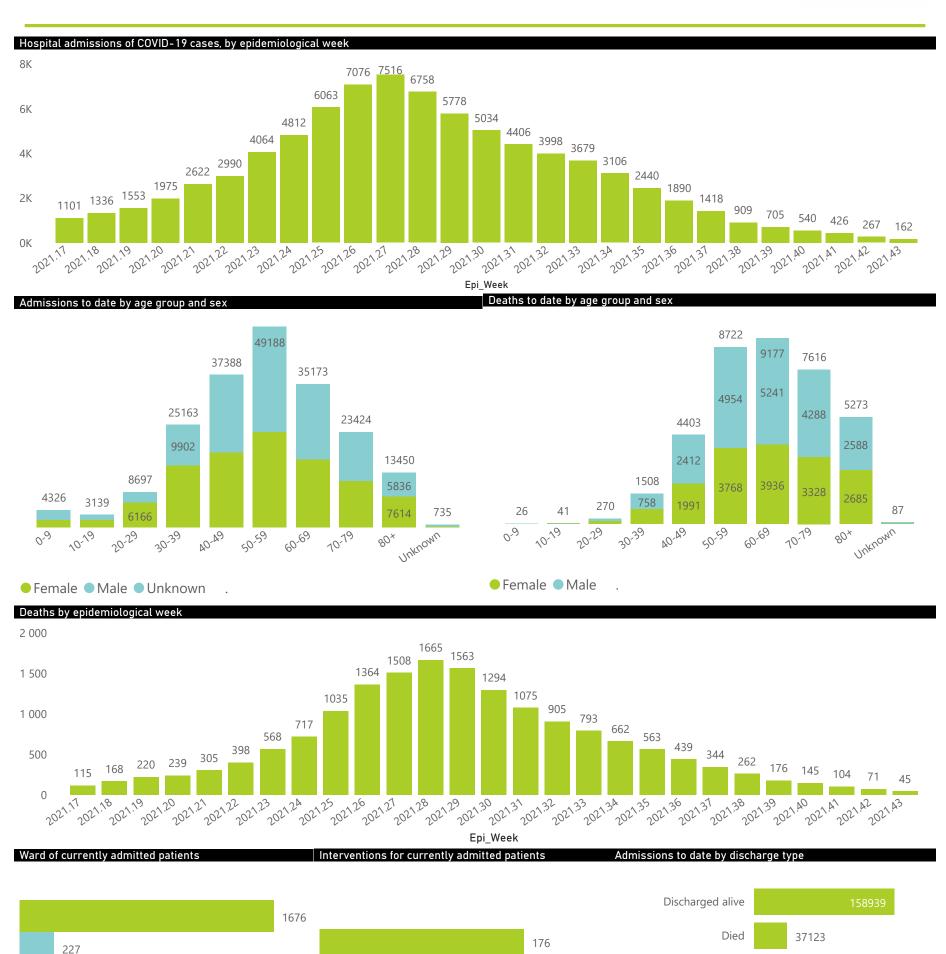

## NICD National COVID-19 Hospital Surveillance

National

The number of reported admissions may change day-to-day as enrolled facilities back-capture historical data.

The Western Cape government has been unable to provide daily data on patients who are on oxygen or ventilated.

The data below refer to admitted patients who test positive for SARS-CoV-2 on PCR or antigen tests.

NATIONAL INSTITUTE FOR COMMUNICABLE DISEASES

● Female ■ Male ■ Unknown

## NICD National COVID-19 Hospital Surveillance

The number of reported admissions may change day-to-day as enrolled facilities back-capture historical data. The Western Cape government has been unable to provide daily data on patients who are on oxygen or ventilated. The data below refer to admitted patients who test positive for SARS-CoV-2 on PCR or antigen tests.