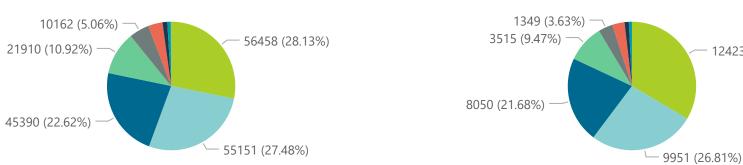

## NICD National COVID-19 Hospital Surveillance

Private

12423 (33.46%)

The number of reported admissions may change day-to-day as enrolled facilities back-capture historical data.

The data below refer to admitted patients who test positive for SARS-CoV-2 on PCR or antigen tests.

| Province                                                                                                 | Facilities        | Admissions            | Died to         | Discharged            | Currently                                                 | Currently               | Currently               | Currently  | Admission                 |
|----------------------------------------------------------------------------------------------------------|-------------------|-----------------------|-----------------|-----------------------|-----------------------------------------------------------|-------------------------|-------------------------|------------|---------------------------|
|                                                                                                          | Reporting         | to Date               | Date            | to date               | Admitted                                                  | in ICU                  | Ventilated              | Oxygenated | Previous                  |
| Eastern Cape                                                                                             | 18                | 13184                 | 3172            | 9876                  | 65                                                        | 12                      | 4                       | 6          |                           |
| Free State                                                                                               | 20                | 11939                 | 2116            | 9580                  | 72                                                        | 20                      | 11                      | 10         |                           |
| Gauteng                                                                                                  | 94                | 72541                 | 13670           | 57219                 | 1054                                                      | 193                     | 90                      | 60         |                           |
| KwaZulu-Natal                                                                                            | 47                | 37387                 | 6878            | 29753                 | 348                                                       | 73                      | 27                      | 53         |                           |
| Limpopo                                                                                                  | 7                 | 7626                  | 1637            | 5826                  | 27                                                        | 2                       | 1                       | 1          |                           |
| Mpumalanga                                                                                               | 9                 | 9545                  | 1585            | 7848                  | 30                                                        | 6                       | 5                       | 0          |                           |
| North West                                                                                               | 13                | 10830                 | 1604            | 8730                  | 63                                                        | 10                      | 6                       | 12         |                           |
| Northern Cape                                                                                            | 6                 | 4700                  | 782             | 3675                  | 29                                                        | 16                      | 11                      | 1          |                           |
| Western Cape                                                                                             | 44                | 32931                 | 5679            | 26432                 | 676                                                       | 129                     | 62                      | 33         |                           |
| Total                                                                                                    | 258               | 200683                | 37123           | 158939                | 2364                                                      | 461                     | 217                     | 176        |                           |
| ry of reported COVID-1                                                                                   | 9 admissions by h | ospital group         |                 |                       |                                                           |                         |                         |            |                           |
| Hospital_Group                                                                                           |                   | Admissions<br>to Date | Died to<br>Date | Discharged<br>to date | Currently<br>Admitted                                     | Currently<br>in ICU     | Currently<br>Ventilated | Currently  | Admissio<br>Previous      |
| NHN                                                                                                      | Reporting         |                       |                 |                       |                                                           |                         |                         | Oxygenated | — i revious               |
| NHIN                                                                                                     | 69<br>61          | 21910<br>56458        | 3515<br>12423   | 17035<br>42625        | 171<br>982                                                | 16<br>160               | 11<br>37                | 69<br>7    |                           |
| Mediclinic                                                                                               | 51                | 55151                 | 9951            | 44908                 | 161                                                       | 36                      | 32                      | 4          |                           |
| Life Healthcare                                                                                          | 50                | 45390                 | 8050            | 37112                 | 177                                                       | 69                      | 22                      | 22         |                           |
| Lenmed                                                                                                   | 11                | 10162                 | 1349            | 8292                  | 212                                                       | 68                      | 59                      | 20         |                           |
| Clinix                                                                                                   | 6                 | 1759                  | 287             | 1363                  | 69                                                        | 14                      | 9                       | 8          |                           |
| Melomed                                                                                                  | 5                 | 7266                  | 1144            | 5550                  | 540                                                       | 93                      | 44                      | 27         |                           |
| JMH                                                                                                      | 4                 | 2412                  | 403             | 1896                  | 48                                                        | 5                       | 3                       | 19         |                           |
| Independent                                                                                              | 1                 | 175                   | 403             | 158                   | 46                                                        | 0                       | 0                       | 0          |                           |
| macpenaem                                                                                                |                   | 113                   |                 |                       |                                                           | U                       | U                       |            |                           |
| Total admissions by province                                                                             | 258               | 200683                | <b>37123</b>    | 158939                | 2364                                                      | 461                     | 217                     | 176        |                           |
| Total                                                                                                    |                   |                       |                 | 158939                | 2364                                                      | 461                     |                         | 176        |                           |
| Total  admissions by province  ce Eastern Cape Fr                                                        | ree State         | ng <b>©</b> KwaZulu   | ı-Natal ● Lir   | 158939  mpopo • Mpum  | <b>2364</b><br>alanga ● North                             | <b>461</b> West ● North | ern Cape • West         | 176        | 1 <sup>39</sup> 22 202 20 |
| Total  admissions by province  ce Eastern Cape Fr                                                        | ree State Gaute   | ng ● KwaZulu          | 1-Natal • Lin   | 158939  mpopo         | 2364  alanga ● North  22222222222222222222222222222222222 | 461 West North          | ern Cape • West         | ern Cape   | 2392 202 20               |
| Total  admissions by province  ce Eastern Cape From Cape  And Not 100 100 100 100 100 100 100 100 100 10 | ree State Gaute   | ng • KwaZulu          | 1-Natal • Lin   | 158939  mpopo         | alanga North                                              | 461  West North         | ern Cape • West         | ern Cape   |                           |