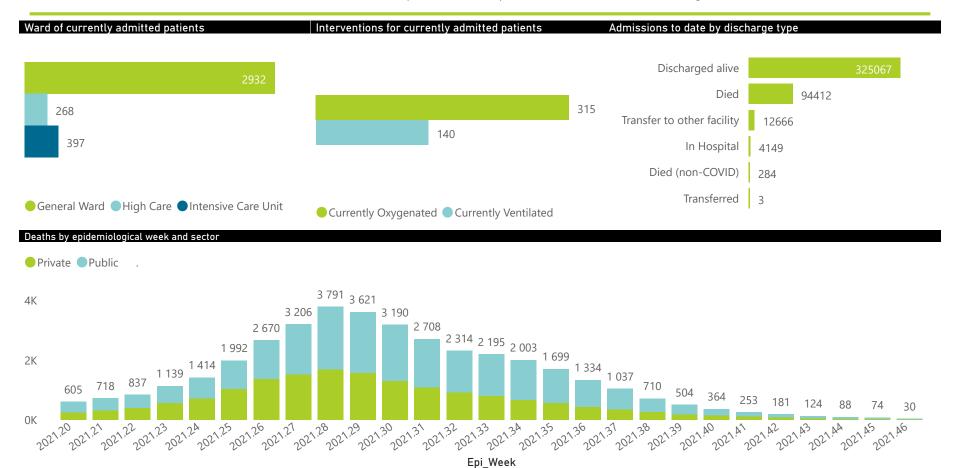

#### NICD National COVID-19 Hospital Surveillance

National

The number of reported admissions may change day-to-day as enrolled facilities back-capture historical data. The Western Cape government has been unable to provide daily data on patients who are on oxygen or ventilated.

The data below refer to admitted patients who test positive for SARS-CoV-2 on PCR or antigen tests.

NATIONAL INSTITUTE FOR COMMUNICABLE DISEASES

● Female ■ Male ■ Unknown

The number of reported admissions may change day-to-day as enrolled facilities back-capture historical data. The Western Cape government has been unable to provide daily data on patients who are on oxygen or ventilated. The data below refer to admitted patients who test positive for SARS-CoV-2 on PCR or antigen tests.

National

The number of reported admissions may change day-to-day as enrolled facilities back-capture historical data.

The Western Cape government has been unable to provide daily data on patients who are on oxygen or ventilated.