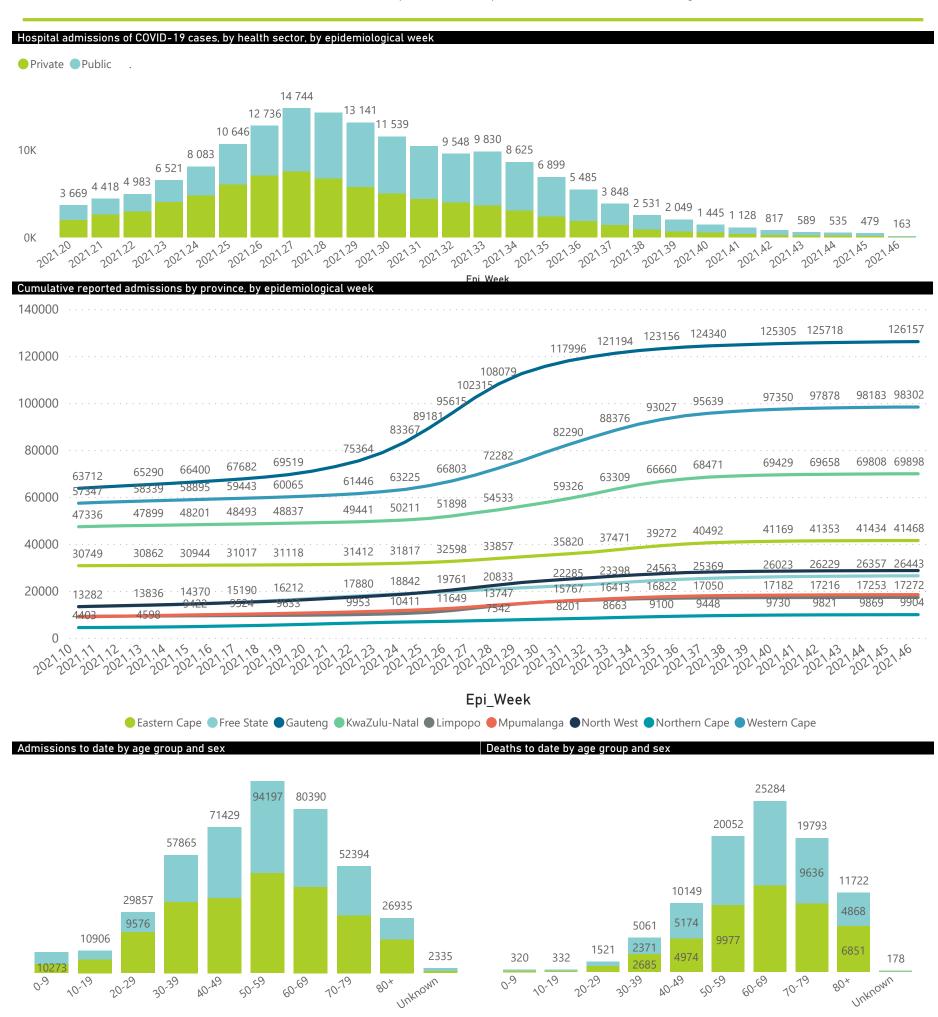

#### NICD National COVID-19 Hospital Surveillance

National

The number of reported admissions may change day-to-day as enrolled facilities back-capture historical data. The Western Cape government has been unable to provide daily data on patients who are on oxygen or ventilated.

The data below refer to admitted patients who test positive for SARS-CoV-2 on PCR or antigen tests.

NATIONAL INSTITUTE FOR COMMUNICABLE DISEASES

● Female ■ Male ■ Unknown

The number of reported admissions may change day-to-day as enrolled facilities back-capture historical data. The Western Cape government has been unable to provide daily data on patients who are on oxygen or ventilated. The data below refer to admitted patients who test positive for SARS-CoV-2 on PCR or antigen tests.

National

The number of reported admissions may change day-to-day as enrolled facilities back-capture historical data.

The Western Cape government has been unable to provide daily data on patients who are on oxygen or ventilated.

The data below refer to admitted patients who test positive for SARS-CoV-2 on PCR or antigen tests.

Private

The number of reported admissions may change day-to-day as enrolled facilities back-capture historical data.