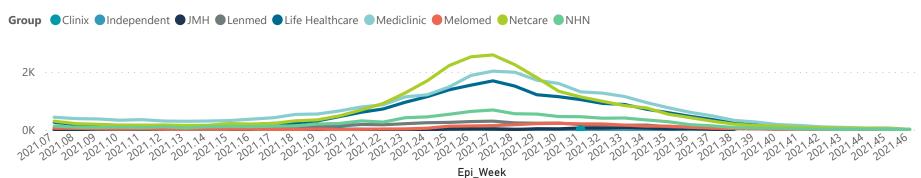

Summary of reported COVID-19 admissions by hospital group Currently Admitted Currently in ICU Currently Oxygenated Hospital\_Group Facilities Admissions Discharged Currently Ventilated Admissions in to date Reporting to Date Date Previous Day NHNNetcare Mediclinic Life Healthcare Lenmed Clinix Melomed JMH **Total** 