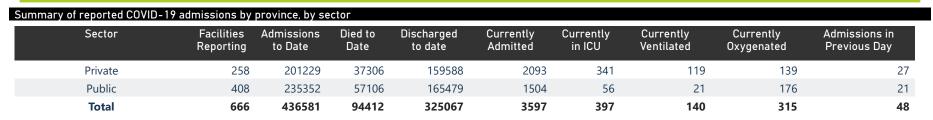

| nary of reported COVID-19 admissions by province, by sector |                         |                       |                 |                       |                       |                     |                         |                         |                               |  |
|-------------------------------------------------------------|-------------------------|-----------------------|-----------------|-----------------------|-----------------------|---------------------|-------------------------|-------------------------|-------------------------------|--|
| Province                                                    | Facilities<br>Reporting | Admissions<br>to Date | Died to<br>Date | Discharged<br>to date | Currently<br>Admitted | Currently<br>in ICU | Currently<br>Ventilated | Currently<br>Oxygenated | Admissions in<br>Previous Day |  |
| Eastern Cape                                                | 104                     | 41469                 | 12181           | 27283                 | 150                   | 6                   | 13                      | 26                      | 4                             |  |
| Private                                                     | 18                      | 13236                 | 3176            | 9928                  | 61                    | 6                   | 3                       | 7                       | 4                             |  |
| Public                                                      | 86                      | 28233                 | 9005            | 17355                 | 89                    | 0                   | 10                      | 19                      | 0                             |  |
| Free State                                                  | 55                      | 26443                 | 5585            | 18819                 | 96                    | 15                  | 9                       | 20                      | 7                             |  |
| Private                                                     | 20                      | 11983                 | 2131            | 9632                  | 50                    | 14                  | 9                       | 3                       | 1                             |  |
| Public                                                      | 35                      | 14460                 | 3454            | 9187                  | 46                    | 1                   | 0                       | 17                      | 6                             |  |
| Gauteng                                                     | 134                     | 126166                | 27702           | 94439                 | 1176                  | 138                 | 33                      | 79                      | 15                            |  |
| Private                                                     | 94                      | 72737                 | 13773           | 57425                 | 943                   | 138                 | 31                      | 50                      | 11                            |  |
| Public                                                      | 40                      | 53429                 | 13929           | 37014                 | 233                   | 0                   | 2                       | 29                      | 4                             |  |
| KwaZulu-Natal                                               | 117                     | 69905                 | 15694           | 50848                 | 459                   | 66                  | 20                      | 95                      | 6                             |  |
| Private                                                     | 47                      | 37481                 | 6896            | 29883                 | 300                   | 56                  | 18                      | 43                      | 5                             |  |
| Public                                                      | 70                      | 32424                 | 8798            | 20965                 | 159                   | 10                  | 2                       | 52                      | 1                             |  |
| Limpopo                                                     | 48                      | 17272                 | 4860            | 11786                 | 58                    | 2                   | 1                       | 16                      | 4                             |  |
| Private                                                     | 7                       | 7638                  | 1639            | 5838                  | 25                    | 1                   | 0                       | 1                       | 1                             |  |
| Public                                                      | 41                      | 9634                  | 3221            | 5948                  | 33                    | 1                   | 1                       | 15                      | 3                             |  |
| Mpumalanga                                                  | 40                      | 18410                 | 4506            | 13399                 | 27                    | 5                   | 3                       | 6                       | 1                             |  |
| Private                                                     | 9                       | 9571                  | 1594            | 7884                  | 11                    | 3                   | 1                       | 0                       | 0                             |  |
| Public                                                      | 31                      | 8839                  | 2912            | 5515                  | 16                    | 2                   | 2                       | 6                       | 1                             |  |
| North West                                                  | 30                      | 28684                 | 4435            | 21966                 | 112                   | 10                  | 8                       | 35                      | 6                             |  |
| Private                                                     | 13                      | 10846                 | 1608            | 8754                  | 55                    | 8                   | 5                       | 8                       | 3                             |  |
| Public                                                      | 17                      | 17838                 | 2827            | 13212                 | 57                    | 2                   | 3                       | 27                      | 3                             |  |
| Northern Cape                                               | 35                      | 9904                  | 2263            | 7112                  | 32                    | 7                   | 6                       | 11                      | 3                             |  |
| Private                                                     | 6                       | 4721                  | 794             | 3701                  | 10                    | 6                   | 5                       | 0                       | 2                             |  |
| Public                                                      | 29                      | 5183                  | 1469            | 3411                  | 22                    | 1                   | 1                       | 11                      | 1                             |  |
| Western Cape                                                | 103                     | 98328                 | 17186           | 79415                 | 1487                  | 148                 | 47                      | 27                      | 2                             |  |
| Private                                                     | 44                      | 33016                 | 5695            | 26543                 | 638                   | 109                 | 47                      | 27                      | 0                             |  |
| Public                                                      | 59                      | 65312                 | 11491           | 52872                 | 849                   | 39                  |                         |                         | 2                             |  |
| Total                                                       | 666                     | 436581                | 94412           | 325067                | 3597                  | 397                 | 140                     | 315                     | 48                            |  |