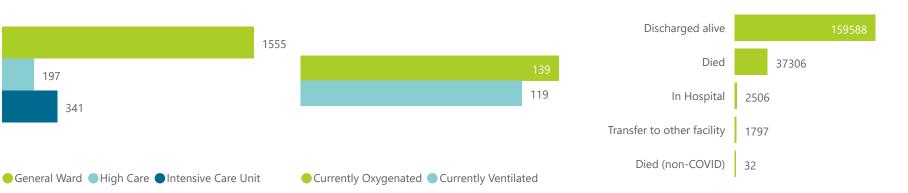

The data below refer to admitted patients who test positive for SARS-CoV-2 on PCR or antigen tests.

| Summary of reported COVID-19 admissions by province |                         |                       |                 |                       |                       |                     |                         |                         |                            |
|-----------------------------------------------------|-------------------------|-----------------------|-----------------|-----------------------|-----------------------|---------------------|-------------------------|-------------------------|----------------------------|
| Province                                            | Facilities<br>Reporting | Admissions<br>to Date | Died to<br>Date | Discharged<br>to date | Currently<br>Admitted | Currently<br>in ICU | Currently<br>Ventilated | Currently<br>Oxygenated | Admissions in Previous Day |
| Eastern Cape                                        | 18                      | 13236                 | 3176            | 9928                  | 61                    | 6                   | 3                       | 7                       | 4                          |
| Free State                                          | 20                      | 11983                 | 2131            | 9632                  | 50                    | 14                  | 9                       | 3                       | 1                          |
| Gauteng                                             | 94                      | 72737                 | 13773           | 57425                 | 943                   | 138                 | 31                      | 50                      | 11                         |
| KwaZulu-Natal                                       | 47                      | 37481                 | 6896            | 29883                 | 300                   | 56                  | 18                      | 43                      | 5                          |
| Limpopo                                             | 7                       | 7638                  | 1639            | 5838                  | 25                    | 1                   | 0                       | 1                       | 1                          |
| Mpumalanga                                          | 9                       | 9571                  | 1594            | 7884                  | 11                    | 3                   | 1                       | 0                       | 0                          |
| North West                                          | 13                      | 10846                 | 1608            | 8754                  | 55                    | 8                   | 5                       | 8                       | 3                          |
| Northern Cape                                       | 6                       | 4721                  | 794             | 3701                  | 10                    | 6                   | 5                       | 0                       | 2                          |
| Total                                               | 258                     | 201229                | 37306           | 159588                | 2093                  | 341                 | 119                     | 139                     | 27                         |