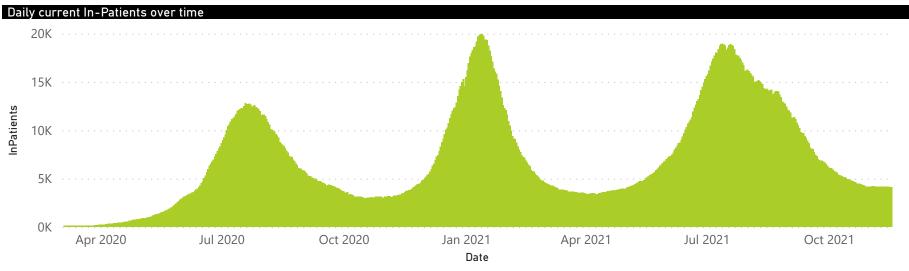

1           | 52872                 | 849                   | 39                  |                         |                         | 2                             |  |
| Total                                                       | 666                     | 436581                | 94412           | 325067                | 3597                  | 397                 | 140                     | 315                     | 48                            |  |

National



The number of reported admissions may change day-to-day as enrolled facilities back-capture historical data.

The Western Cape government has been unable to provide daily data on patients who are on oxygen or ventilated.

The data below refer to admitted patients who test positive for SARS-CoV-2 on PCR or antigen tests.







Private



The number of reported admissions may change day-to-day as enrolled facilities back-capture historical data.

The data below refer to admitted patients who test positive for SARS-CoV-2 on PCR or antigen tests.







Private



The number of reported admissions may change day-to-day as enrolled facilities back-capture historical data.

The data below refer to admitted patients who test positive for SARS-CoV-2 on PCR or antigen tests.



| Summary of reported COVID-19 admissions by province |                         |                       |                 |                       |                       |                     |                         |                         |                            |
|-----------------------------------------------------|----------------