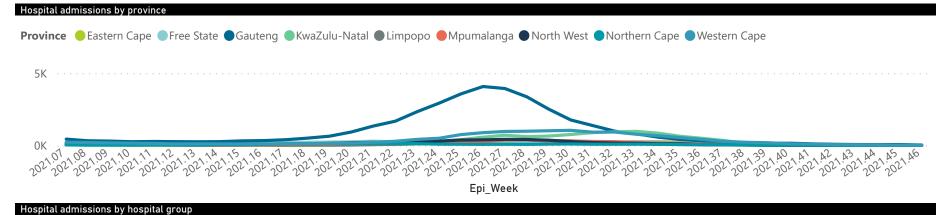

| nary of reported COVID-19 admissions by province, by sector |                         |                       |                 |                       |                       |                     |                         |                         |                               |  |
|-------------------------------------------------------------|-------------------------|-----------------------|-----------------|-----------------------|-----------------------|---------------------|-------------------------|-------------------------|-------------------------------|--|
| Province                                                    | Facilities<br>Reporting | Admissions<br>to Date | Died to<br>Date | Discharged<br>to date | Currently<br>Admitted | Currently<br>in ICU | Currently<br>Ventilated | Currently<br>Oxygenated | Admissions in<br>Previous Day |  |
| Eastern Cape                                                | 104                     | 41469                 | 12181           | 27283                 | 150                   | 6                   | 13                      | 26                      | 4                             |  |
| Private                                                     | 18                      | 13236                 | 3176            | 9928                  | 61                    | 6                   | 3                       | 7                       | 4                             |  |
| Public                                                      | 86                      | 28233                 | 9005            | 17355                 | 89                    | 0                   | 10                      | 19                      | 0                             |  |
| Free State                                                  | 55                      | 26443                 | 5585            | 18819                 | 96                    | 15                  | 9                       | 20                      | 7                             |  |
| Private                                                     | 20                      | 11983                 | 2131            | 9632                  | 50                    | 14                  | 9                       | 3                       | 1                             |  |
| Public                                                      | 35                      | 14460                 | 3454            | 9187                  | 46                    | 1                   | 0                       | 17                      | 6                             |  |
| Gauteng                                                     | 134                     | 126166                | 27702           | 94439                 | 1176                  | 138                 | 33                      | 79                      | 15                            |  |
| Private                                                     | 94                      | 72737                 | 13773           | 57425                 | 943                   | 138                 | 31                      | 50                      | 11                            |  |
| Public                                                      | 40                      | 53429                 | 13929           | 37014                 | 233                   | 0                   | 2                       | 29                      | 4                             |  |
| KwaZulu-Natal                                               | 117                     | 69905                 | 15694           | 50848                 | 459                   | 66                  | 20                      | 95                      | 6                             |  |
| Private                                                     | 47                      | 37481                 | 6896            | 29883                 | 300                   | 56                  | 18                      | 43                      | 5                             |  |
| Public                                                      | 70                      | 32424                 | 8798            | 20965                 | 159                   | 10                  | 2                       | 52                      | 1                             |  |
| Limpopo                                                     | 48                      | 17272                 | 4860            | 11786                 | 58                    | 2                   | 1                       | 16                      | 4                             |  |
| Private                                                     | 7                       | 7638                  | 1639            | 5838                  | 25                    | 1                   | 0                       | 1                       | 1                             |  |
| Public                                                      | 41                      | 9634                  | 3221            | 5948                  | 33                    | 1                   | 1                       | 15                      | 3                             |  |
| Mpumalanga                                                  | 40                      | 18410                 | 4506            | 13399                 | 27                    | 5                   | 3                       | 6                       | 1                             |  |
| Private                                                     | 9                       | 9571                  | 1594            | 7884                  | 11                    | 3                   | 1                       | 0                       | 0                             |  |
| Public                                                      | 31                      | 8839                  | 2912            | 5515                  | 16                    | 2                   | 2                       | 6                       | 1                             |  |
| North West                                                  | 30                      | 28684                 | 4435            | 21966                 | 112                   | 10                  | 8                       | 35                      | 6                             |  |
| Private                                                     | 13                      | 10846                 | 1608            | 8754                  | 55                    | 8                   | 5                       | 8                       | 3                             |  |
| Public                                                      | 17                      | 17838                 | 2827            | 13212                 | 57                    | 2                   | 3                       | 27                      | 3                             |  |
| Northern Cape                                               | 35                      | 9904                  | 2263            | 7112                  | 32                    | 7                   | 6                       | 11                      | 3                             |  |
| Private                                                     | 6                       | 4721                  | 794             | 3701                  | 10                    | 6                   | 5                       | 0                       | 2                             |  |
| Public                                                      | 29                      | 5183                  | 1469            | 3411                  | 22                    | 1                   | 1                       | 11                      | 1                             |  |
| Western Cape                                                | 103                     | 98328                 | 17186           | 79415                 | 1487                  | 148                 | 47                      | 27                      | 2                             |  |
| Private                                                     | 44                      | 33016                 | 5695            | 26543                 | 638                   | 109                 | 47                      | 27                      | 0                             |  |
| Public                                                      | 59                      | 65312                 | 11491           | 52872                 | 849                   | 39                  |                         |                         | 2                             |  |
| Total                                                       | 666                     | 436581                | 94412           | 325067                | 3597                  | 397                 | 140                     | 315                     | 48                            |  |