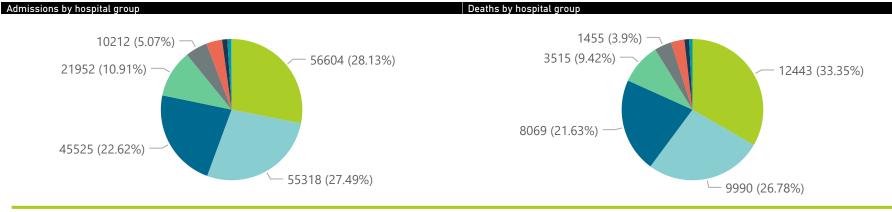

Summary of reported COVID-19 admissions by hospital group Currently Admitted Currently in ICU Currently Oxygenated Hospital\_Group Facilities Admissions Discharged Currently Ventilated Admissions in to date Reporting to Date Date Previous Day NHNNetcare Mediclinic Life Healthcare Lenmed Clinix Melomed JMH **Total** 