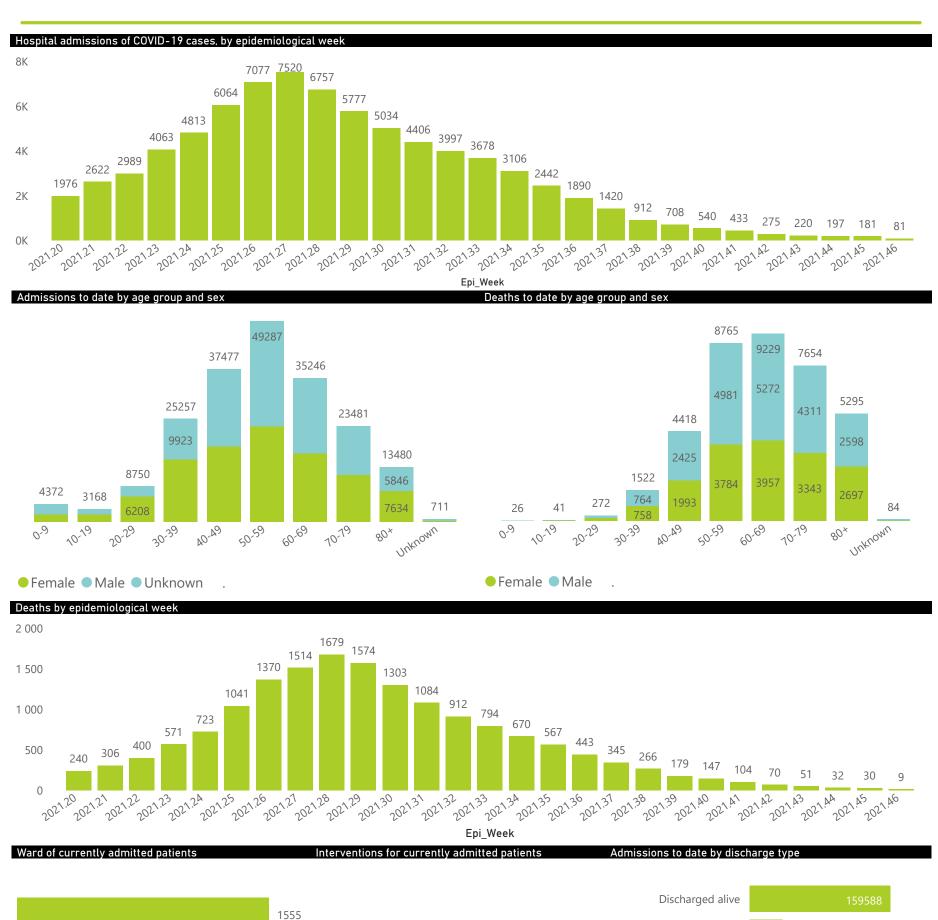

| nary of reported COVID-19 admissions by province, by sector |                         |                       |                 |                       |                       |                     |                         |                         |                               |  |
|-------------------------------------------------------------|-------------------------|-----------------------|-----------------|-----------------------|-----------------------|---------------------|-------------------------|-------------------------|-------------------------------|--|
| Province                                                    | Facilities<br>Reporting | Admissions<br>to Date | Died to<br>Date | Discharged<br>to date | Currently<br>Admitted | Currently<br>in ICU | Currently<br>Ventilated | Currently<br>Oxygenated | Admissions in<br>Previous Day |  |
| Eastern Cape                                                | 104                     | 41469                 | 12181           | 27283                 | 150                   | 6                   | 13                      | 26                      | 4                             |  |
| Private                                                     | 18                      | 13236                 | 3176            | 9928                  | 61                    | 6                   | 3                       | 7                       | 4                             |  |
| Public                                                      | 86                      | 28233                 | 9005            | 17355                 | 89                    | 0                   | 10                      | 19                      | 0                             |  |
| Free State                                                  | 55                      | 26443                 | 5585            | 18819                 | 96                    | 15                  | 9                       | 20                      | 7                             |  |
| Private                                                     | 20                      | 11983                 | 2131            | 9632                  | 50                    | 14                  | 9                       | 3                       | 1                             |  |
| Public                                                      | 35                      | 14460                 | 3454            | 9187                  | 46                    | 1                   | 0                       | 17                      | 6                             |  |
| Gauteng                                                     | 134                     | 126166                | 27702           | 94439                 | 1176                  | 138                 | 33                      | 79                      | 15                            |  |
| Private                                                     | 94                      | 72737                 | 13773           | 57425                 | 943                   | 138                 | 31                      | 50                      | 11                            |  |
| Public                                                      | 40                      | 53429                 | 13929           | 37014                 | 233                   | 0                   | 2                       | 29                      | 4                             |  |
| KwaZulu-Natal                                               | 117                     | 69905                 | 15694           | 50848                 | 459                   | 66                  | 20                      | 95                      | 6                             |  |
| Private                                                     | 47                      | 37481                 | 6896            | 29883                 | 300                   | 56                  | 18                      | 43                      | 5                             |  |
| Public                                                      | 70                      | 32424                 | 8798            | 20965                 | 159                   | 10                  | 2                       | 52                      | 1                             |  |
| Limpopo                                                     | 48                      | 17272                 | 4860            | 11786                 | 58                    | 2                   | 1                       | 16                      | 4                             |  |
| Private                                                     | 7                       | 7638                  | 1639            | 5838                  | 25                    | 1                   | 0                       | 1                       | 1                             |  |
| Public                                                      | 41                      | 9634                  | 3221            | 5948                  | 33                    | 1                   | 1                       | 15                      | 3                             |  |
| Mpumalanga                                                  | 40                      | 18410                 | 4506            | 13399                 | 27                    | 5                   | 3                       | 6                       | 1                             |  |
| Private                                                     | 9                       | 9571                  | 1594            | 7884                  | 11                    | 3                   | 1                       | 0                       | 0                             |  |
| Public                                                      | 31                      | 8839                  | 2912            | 5515                  | 16                    | 2                   | 2                       | 6                       | 1                             |  |
| North West                                                  | 30                      | 28684                 | 4435            | 21966                 | 112                   | 10                  | 8                       | 35                      | 6                             |  |
| Private                                                     | 13                      | 10846                 | 1608            | 8754                  | 55                    | 8                   | 5                       | 8                       | 3                             |  |
| Public                                                      | 17                      | 17838                 | 2827            | 13212                 | 57                    | 2                   | 3                       | 27                      | 3                             |  |
| Northern Cape                                               | 35                      | 9904                  | 2263            | 7112                  | 32                    | 7                   | 6                       | 11                      | 3                             |  |
| Private                                                     | 6                       | 4721                  | 794             | 3701                  | 10                    | 6                   | 5                       | 0                       | 2                             |  |
| Public                                                      | 29                      | 5183                  | 1469            | 3411                  | 22                    | 1                   | 1                       | 11                      | 1                             |  |
| Western Cape                                                | 103                     | 98328                 | 17186           | 79415                 | 1487                  | 148                 | 47                      | 27                      | 2                             |  |
| Private                                                     | 44                      | 33016                 | 5695            | 26543                 | 638                   | 109                 | 47                      | 27                      | 0                             |  |
| Public                                                      | 59                      | 65312                 | 11491           | 52872                 | 849                   | 39                  |                         |                         | 2                             |  |
| Total                                                       | 666                     | 436581                | 94412           | 325067                | 3597                  | 397                 | 140                     | 315                     | 48                            |  |

The data below refer to admitted patients who test positive for SARS-CoV-2 on PCR or antigen tests.

| Summary of reported COVID-19 admissions by province |                         |                       |                 |                       |                       |                     |                         |                         |                            |
|-----------------------------------------------------|-------------------------|-----------------------|-----------------|-----------------------|-----------------------|---------------------|-------------------------|-------------------------|----------------------------|
| Province                                            | Facilities<br>Reporting | Admissions<br>to Date | Died to<br>Date | Discharged<br>to date | Currently<br>Admitted | Currently<br>in ICU | Currently<br>Ventilated | Currently<br>Oxygenated | Admissions in Previous Day |
| Eastern Cape                                        | 18                      | 13236                 | 3176            | 9928                  | 61                    | 6                   | 3                       | 7                       | 4                          |
| Free State                                          | 20                      | 11983                 | 2131            | 9632                  | 50                    | 14                  | 9                       | 3                       | 1                          |
| Gauteng                                             | 94                      | 72737                 | 13773           | 57425                 | 943                   | 138                 | 31                      | 50                      | 11                         |
| KwaZulu-Natal                                       | 47                      | 37481                 | 6896            | 29883                 | 300                   | 56                  | 18                      | 43                      | 5                          |
| Limpopo                                             | 7                       | 7638                  | 1639            | 5838                  | 25                    | 1                   | 0                       | 1                       | 1                          |
| Mpumalanga                                          | 9                       | 9571                  | 1594            | 7884                  | 11                    | 3                   | 1                       | 0                       | 0                          |
| North West                                          | 13                      | 10846                 | 1608            | 8754                  | 55                    | 8                   | 5                       | 8                       | 3                          |
| Northern Cape                                       | 6                       | 4721                  | 794             | 3701                  | 10                    | 6                   | 5                       | 0                       | 2                          |
| Total                                               | 258                     | 201229                | 37306           | 159588                | 2093                  | 341                 | 119                     | 139                     | 27                         |