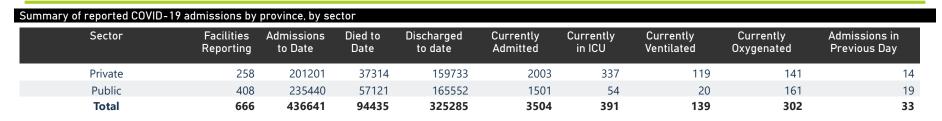

| nary of reported COVID-19 admissions by province, by sector |                         |                       |                 |                       |                       |                     |                         |                         |                               |  |
|-------------------------------------------------------------|-------------------------|-----------------------|-----------------|-----------------------|-----------------------|---------------------|-------------------------|-------------------------|-------------------------------|--|
| Province                                                    | Facilities<br>Reporting | Admissions<br>to Date | Died to<br>Date | Discharged<br>to date | Currently<br>Admitted | Currently<br>in ICU | Currently<br>Ventilated | Currently<br>Oxygenated | Admissions in<br>Previous Day |  |
| Eastern Cape                                                | 104                     | 41471                 | 12183           | 27290                 | 144                   | 7                   | 13                      | 23                      | 1                             |  |
| Private                                                     | 18                      | 13238                 | 3178            | 9934                  | 57                    | 7                   | 3                       | 6                       | 1                             |  |
| Public                                                      | 86                      | 28233                 | 9005            | 17356                 | 87                    | 0                   | 10                      | 17                      | 0                             |  |
| Free State                                                  | 55                      | 26446                 | 5586            | 18828                 | 92                    | 15                  | 9                       | 20                      | 2                             |  |
| Private                                                     | 20                      | 11984                 | 2132            | 9640                  | 45                    | 14                  | 9                       | 4                       | 0                             |  |
| Public                                                      | 35                      | 14462                 | 3454            | 9188                  | 47                    | 1                   | 0                       | 16                      | 2                             |  |
| Gauteng                                                     | 134                     | 126155                | 27708           | 94573                 | 1098                  | 135                 | 34                      | 74                      | 16                            |  |
| Private                                                     | 94                      | 72695                 | 13775           | 57517                 | 881                   | 134                 | 32                      | 49                      | 9                             |  |
| Public                                                      | 40                      | 53460                 | 13933           | 37056                 | 217                   | 1                   | 2                       | 25                      | 7                             |  |
| KwaZulu-Natal                                               | 117                     | 69919                 | 15700           | 50870                 | 451                   | 65                  | 20                      | 91                      | 3                             |  |
| Private                                                     | 47                      | 37479                 | 6896            | 29893                 | 295                   | 57                  | 18                      | 44                      | 1                             |  |
| Public                                                      | 70                      | 32440                 | 8804            | 20977                 | 156                   | 8                   | 2                       | 47                      | 2                             |  |
| Limpopo                                                     | 48                      | 17278                 | 4861            | 11792                 | 57                    | 2                   | 1                       | 16                      | 6                             |  |
| Private                                                     | 7                       | 7639                  | 1639            | 5841                  | 23                    | 1                   | 0                       | 1                       | 0                             |  |
| Public                                                      | 41                      | 9639                  | 3222            | 5951                  | 34                    | 1                   | 1                       | 15                      | 6                             |  |
| Mpumalanga                                                  | 40                      | 18417                 | 4506            | 13405                 | 28                    | 5                   | 3                       | 8                       | 0                             |  |
| Private                                                     | 9                       | 9575                  | 1594            | 7889                  | 10                    | 3                   | 1                       | 0                       | 0                             |  |
| Public                                                      | 31                      | 8842                  | 2912            | 5516                  | 18                    | 2                   | 2                       | 8                       | 0                             |  |
| North West                                                  | 30                      | 28688                 | 4438            | 21976                 | 103                   | 9                   | 7                       | 33                      | 0                             |  |
| Private                                                     | 13                      | 10849                 | 1609            | 8755                  | 56                    | 8                   | 5                       | 9                       | 0                             |  |
| Public                                                      | 17                      | 17839                 | 2829            | 13221                 | 47                    | 1                   | 2                       | 24                      | 0                             |  |
| Northern Cape                                               | 35                      | 9913                  | 2264            | 7116                  | 36                    | 7                   | 6                       | 9                       | 2                             |  |
| Private                                                     | 6                       | 4721                  | 794             | 3702                  | 9                     | 6                   | 5                       | 0                       | 0                             |  |
| Public                                                      | 29                      | 5192                  | 1470            | 3414                  | 27                    | 1                   | 1                       | 9                       | 2                             |  |
| Western Cape                                                | 103                     | 98354                 | 17189           | 79435                 | 1495                  | 146                 | 46                      | 28                      | 3                             |  |
| Private                                                     | 44                      | 33021                 | 5697            | 26562                 | 627                   | 107                 | 46                      | 28                      | 3                             |  |
| Public                                                      | 59                      | 65333                 | 11492           | 52873                 | 868                   | 39                  |                         |                         | 0                             |  |
| Total                                                       | 666                     | 436641                | 94435           | 325285                | 3504                  | 391                 | 139                     | 302                     | 33                            |  |