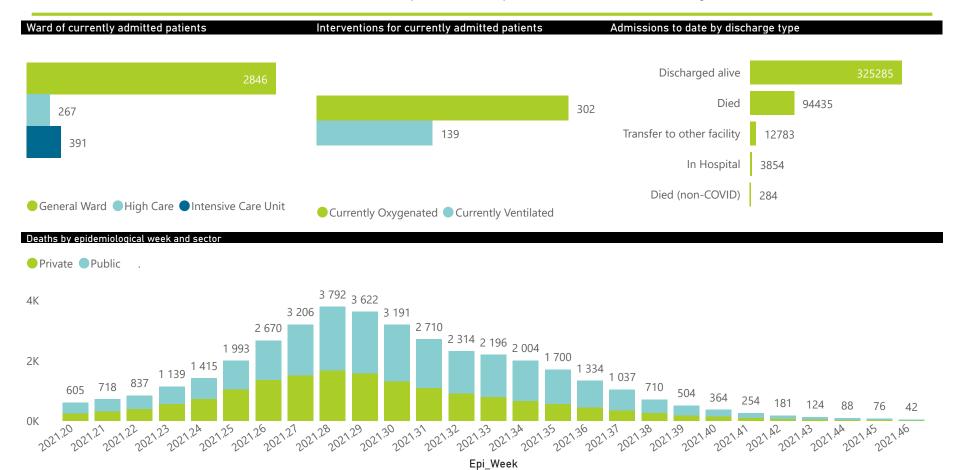

## NICD National COVID-19 Hospital Surveillance

National

The number of reported admissions may change day-to-day as enrolled facilities back-capture historical data. The Western Cape government has been unable to provide daily data on patients who are on oxygen or ventilated. The data below refer to admitted patients who test positive for SARS-CoV-2 on PCR or antigen tests.

■ General Ward ■ High Care ■ Intensive Care Unit

The number of reported admissions may change day-to-day as enrolled facilities back-capture historical data.

The data below refer to admitted patients who test positive for SARS-CoV-2 on PCR or antigen tests.

Currently OxygenatedCurrently Ventilated

Transfer to other facility

Died (non-COVID)

1906