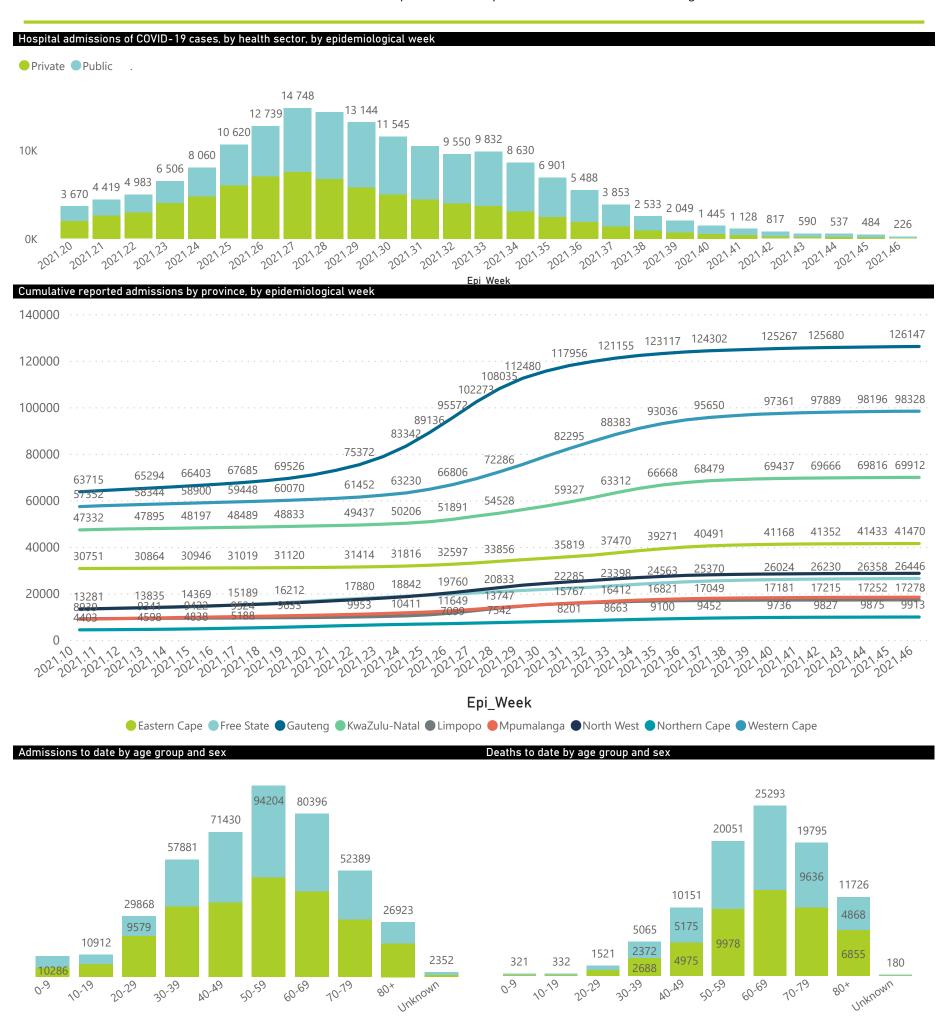

● Female ■ Male ■ Unknown

80×

 $^{\times}\mathcal{O}_{8}$ 

● Female ■ Male ■ Unknown