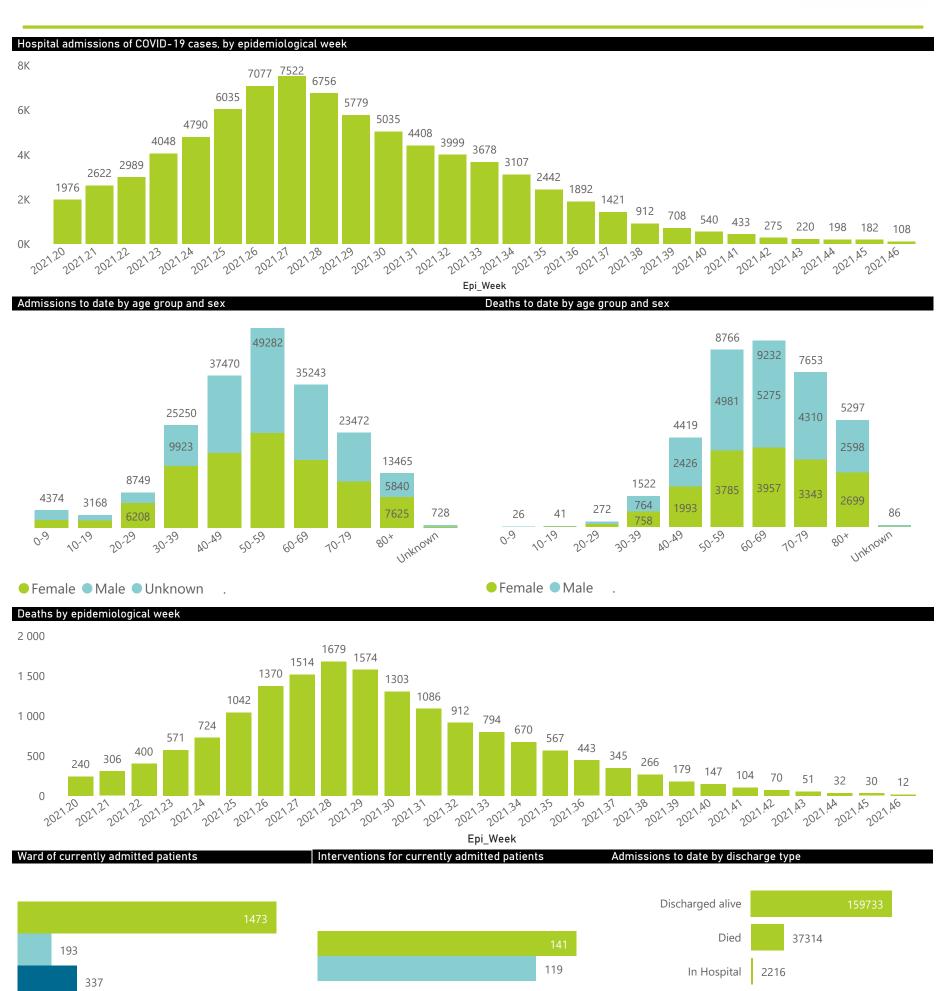

## NICD National COVID-19 Hospital Surveillance

National

The number of reported admissions may change day-to-day as enrolled facilities back-capture historical data. The Western Cape government has been unable to provide daily data on patients who are on oxygen or ventilated. The data below refer to admitted patients who test positive for SARS-CoV-2 on PCR or antigen tests.

■ General Ward ■ High Care ■ Intensive Care Unit

The number of reported admissions may change day-to-day as enrolled facilities back-capture historical data.

The data below refer to admitted patients who test positive for SARS-CoV-2 on PCR or antigen tests.

Currently OxygenatedCurrently Ventilated

Transfer to other facility

Died (non-COVID)

1906