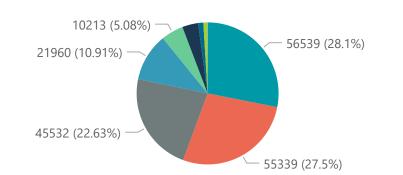

## NICD National COVID-19 Hospital Surveillance

Private

The number of reported admissions may change day-to-day as enrolled facilities back-capture historical data.

| Province                  | Facilities<br>Reporting | Admissions<br>to Date | Died to<br>Date | Discharged<br>to date | Currently<br>Admitted                     | Currently<br>in ICU | Currently<br>Ventilated | Currently<br>Oxygenated                                              | Admission<br>Previous I |
|---------------------------|-------------------------|-----------------------|-----------------|-----------------------|-------------------------------------------|---------------------|-------------------------|----------------------------------------------------------------------|-------------------------|
| Eastern Cape              | 18                      | 13238                 | 3178            | 9934                  | 57                                        | 7                   | 3                       | 6                                                                    |                         |
| Free State                | 20                      | 11984                 | 2132            | 9640                  | 45                                        | 14                  | 9                       | 4                                                                    |                         |
| Gauteng                   | 94                      | 72695                 | 13775           | 57517                 | 881                                       | 134                 | 32                      | 49                                                                   |                         |
| KwaZulu-Natal             | 47                      | 37479                 | 6896            | 29893                 | 295                                       | 57                  | 18                      | 44                                                                   |                         |
| Limpopo                   | 7                       | 7639                  | 1639            | 5841                  | 23                                        | 1                   | 0                       | 1                                                                    |                         |
| Mpumalanga                | 9                       | 9575                  | 1594            | 7889                  | 10                                        | 3                   | 1                       | 0                                                                    |                         |
| North West                | 13                      | 10849                 | 1609            | 8755                  | 56                                        | 8                   | 5                       | 9                                                                    |                         |
| Northern Cape             | 6                       | 4721                  | 794             | 3702                  | 9                                         | 6                   | 5                       | 0                                                                    |                         |
| Western Cape              | 44                      | 33021                 | 5697            | 26562                 | 627                                       | 107                 | 46                      | 28                                                                   |                         |
| Total                     | 258                     | 201201                | 37314           | 159733                | 2003                                      | 337                 | 119                     | 141                                                                  |                         |
| ry of reported COVID-1    | 9 admissions by h       | ospital group         |                 |                       |                                           |                     |                         |                                                                      |                         |
| Hospital_Group            | Facilities<br>Reporting | Admissions<br>to Date | Died to<br>Date | Discharged<br>to date | Currently<br>Admitted                     | Currently<br>in ICU | Currently<br>Ventilated | Currently<br>Oxygenated                                              | Admissior<br>Previous   |
| NHN                       | 69                      | 21960                 | 3515            | 17112                 | 154                                       | 8                   | 8                       | 50                                                                   |                         |
| Netcare                   | 61                      | 56539                 | 12447           | 42862                 | 898                                       | 143                 | 24                      | 12                                                                   |                         |
| Mediclinic                | 51                      | 55339                 | 9992            | 45125                 | 92                                        | 21                  | 17                      | 4                                                                    |                         |
| Life Healthcare           | 50                      | 45532                 | 8071            | 37282                 | 129                                       | 40                  | 10                      | 18                                                                   |                         |
| Lenmed                    | 11                      | 10213                 | 1455            | 8380                  | 67                                        | 15                  | 4                       | 3                                                                    |                         |
| Clinix                    | 6                       | 1758                  | 287             | 1362                  | 69                                        | 14                  | 9                       | 8                                                                    |                         |
| Melomed                   | 5                       | 7273                  | 1144            | 5555                  | 542                                       | 91                  | 44                      | 27                                                                   |                         |
| JMH                       | 4                       | 2412                  | 402             | 1897                  | 48                                        | 5                   | 3                       | 19                                                                   |                         |
| Independent               | 1                       | 175                   | 1               | 158                   | 4                                         | 0                   | 0                       | 0                                                                    |                         |
| Total                     | 258                     | 201201                | 37314           | 159733                | 2003                                      | 337                 | 119                     | 141                                                                  |                         |
| admissions by province    |                         |                       |                 |                       |                                           |                     |                         |                                                                      |                         |
| ce ● Eastern Cape ● Fi    | ree State Gaute         | ng ●KwaZulu           | I-Natal ● Lin   | npopo Mpum            | alanga • North                            | West North          | ern Cape • West         | ern Cape                                                             |                         |
| 1,08,09,10,11,12          |                         | 1,17,18,19            | 20, 20, 20, 20, |                       | 1,21,28,29,29<br>202,202,202,20<br>i_Week | 0,31,32,33          | 1,34,35,136,31          | 1 <sup>38</sup> 1 <sup>39</sup> 1,401,41<br>201 <sup>2</sup> 201,201 | 202 202 202             |
| admissions by hospital gr |                         | 1.0116.11             |                 |                       | med Netcare                               | AULINI              |                         |                                                                      |                         |