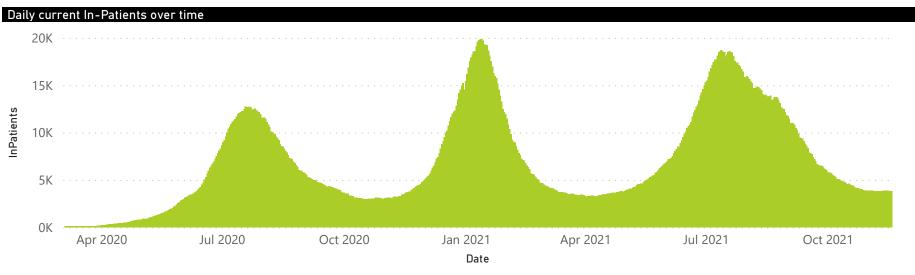

## NICD National COVID-19 Hospital Surveillance

National

The number of reported admissions may change day-to-day as enrolled facilities back-capture historical data. The Western Cape government has been unable to provide daily data on patients who are on oxygen or ventilated. The data below refer to admitted patients who test positive for SARS-CoV-2 on PCR or antigen tests.