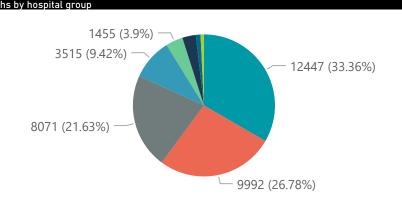

## NICD National COVID-19 Hospital Surveillance

Private

The number of reported admissions may change day-to-day as enrolled facilities back-capture historical data.

| Province                  | Facilities<br>Reporting | Admissions<br>to Date | Died to<br>Date | Discharged<br>to date | Currently<br>Admitted                     | Currently<br>in ICU | Currently<br>Ventilated | Currently<br>Oxygenated                                              | Admission<br>Previous I |
|---------------------------|-------------------------|-----------------------|-----------------|-----------------------|-------------------------------------------|---------------------|-------------------------|----------------------------------------------------------------------|-------------------------|
| Eastern Cape              | 18                      | 13238                 | 3178            | 9934                  | 57                                        | 7                   | 3                       | 6                                                                    |                         |
| Free State                | 20                      | 11984                 | 2132            | 9640                  | 45                                        | 14                  | 9                       | 4                                                                    |                         |
| Gauteng                   | 94                      | 72695                 | 13775           | 57517                 | 881                                       | 134                 | 32                      | 49                                                                   |                         |
| KwaZulu-Natal             | 47                      | 37479                 | 6896            | 29893                 | 295                                       | 57                  | 18                      | 44                                                                   |                         |
| Limpopo                   | 7                       | 7639                  | 1639            | 5841                  | 23                                        | 1                   | 0                       | 1                                                                    |                         |
| Mpumalanga                | 9                       | 9575                  | 1594            | 7889                  | 10                                        | 3                   | 1                       | 0                                                                    |                         |
| North West                | 13                      | 10849                 | 1609            | 8755                  | 56                                        | 8                   | 5                       | 9                                                                    |                         |
| Northern Cape             | 6                       | 4721                  | 794             | 3702                  | 9                                         | 6                   | 5                       | 0                                                                    |                         |
| Western Cape              | 44                      | 33021                 | 5697            | 26562                 | 627                                       | 107                 | 46                      | 28                                                                   |                         |
| Total                     | 258                     | 201201                | 37314           | 159733                | 2003                                      | 337                 | 119                     | 141                                                                  |                         |
| ry of reported COVID-1    | 9 admissions by h       | ospital group         |                 |                       |                                           |                     |                         |                                                                      |                         |
| Hospital_Group            | Facilities<br>Reporting | Admissions<br>to Date | Died to<br>Date | Discharged<br>to date | Currently<br>Admitted                     | Currently<br>in ICU | Currently<br>Ventilated | Currently<br>Oxygenated                                              | Admissior<br>Previous   |
| NHN                       | 69                      | 21960                 | 3515            | 17112                 | 154                                       | 8                   | 8                       | 50                                                                   |                         |
| Netcare                   | 61                      | 56539                 | 12447           | 42862                 | 898                                       | 143                 | 24                      | 12                                                                   |                         |
| Mediclinic                | 51                      | 55339                 | 9992            | 45125                 | 92                                        | 21                  | 17                      | 4                                                                    |                         |
| Life Healthcare           | 50                      | 45532                 | 8071            | 37282                 | 129                                       | 40                  | 10                      | 18                                                                   |                         |
| Lenmed                    | 11                      | 10213                 | 1455            | 8380                  | 67                                        | 15                  | 4                       | 3                                                                    |                         |
| Clinix                    | 6                       | 1758                  | 287             | 1362                  | 69                                        | 14                  | 9                       | 8                                                                    |                         |
| Melomed                   | 5                       | 7273                  | 1144            | 5555                  | 542                                       | 91                  | 44                      | 27                                                                   |                         |
| JMH                       | 4                       | 2412                  | 402             | 1897                  | 48                                        | 5                   | 3                       | 19                                                                   |                         |
| Independent               | 1                       | 175                   | 1               | 158                   | 4                                         | 0                   | 0                       | 0                                                                    |                         |
| Total                     | 258                     | 201201                | 37314           | 159733                | 2003                                      | 337                 | 119                     | 141                                                                  |                         |
| admissions by province    |                         |                       |                 |                       |                                           |                     |                         |                                                                      |                         |
| ce ● Eastern Cape ● Fi    | ree State Gaute         | ng ●KwaZulu           | I-Natal ● Lin   | npopo Mpum            | alanga • North                            | West North          | ern Cape • West         | ern Cape                                                             |                         |
| 1,08,09,10,11,12          |                         | 1,17,18,19            | 20, 20, 20, 20, |                       | 1,21,28,29,29<br>202,202,202,20<br>i_Week | 0,31,32,33          | 1,34,35,136,31          | 1 <sup>38</sup> 1 <sup>39</sup> 1,401,41<br>201 <sup>2</sup> 201,201 | 202 202 202             |
| admissions by hospital gr |                         | 1.0116.11             |                 |                       | med Netcare                               | AULINI              |                         |                                                                      |                         |