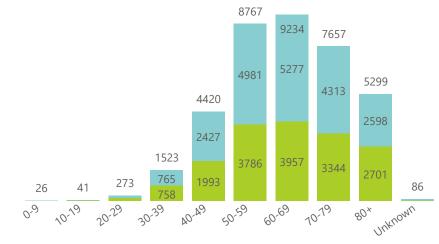

NATIONAL INSTITUTE FOR COMMUNICABLE DISEASES

Deaths to date by age group and sex

🗕 Female 🔍 Male 🔍 Unknown

Female Male

19 November 2021