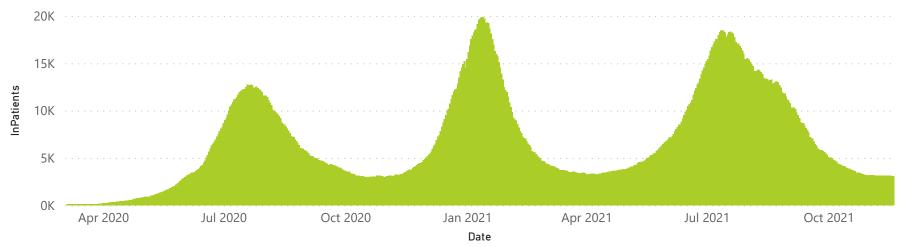

7326           | 159963                | 1415                  | 251                 | 108                     | 132                     | 14                            |  |
| Public                                                         | 408                     | 235501                | 57136           | 165614                | 1480                  | 52                  | 18                      | 162                     | 24                            |  |
| Total                                                          | 666                     | 436318                | 94462           | 325577                | 2895                  | 303                 | 126                     | 294                     | 38                            |  |

### Daily current In-Patients over time



LIC OF SOUTH AFRICA

health

## NICD National COVID-19 Hospital Surveillance

Private

The number of reported admissions may change day-to-day as enrolled facilities back-capture historical data. The data below refer to admitted patients who test positive for SARS-CoV-2 on PCR or antigen tests.

NATIONAL INSTITUTE FOR COMMUNICABLE DISEASES





Deaths to date by age group and sex



🗕 Female 🔍 Male 🔍 Unknown



Female Male



19 November 2021

## NICD National COVID-19 Hospital Surveillance

Private

health Department: Health REPUBLIC OF SOUTH A FRICA

The number of reported admissions may change day-to-day as enrolled facilities back-capture historical data. The data below refer to admitted patients who test positive for SARS-CoV-2 on PCR or antigen tests.

NATIONAL INSTITUTE FOR COMMUN