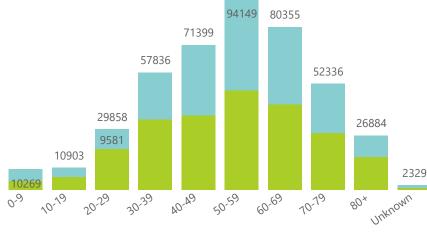

## NICD National COVID-19 Hospital Surveillance

Private

The number of reported admissions may change day-to-day as enrolled facilities back-capture historical data. The data below refer to admitted patients who test positive for SARS-CoV-2 on PCR or antigen tests.