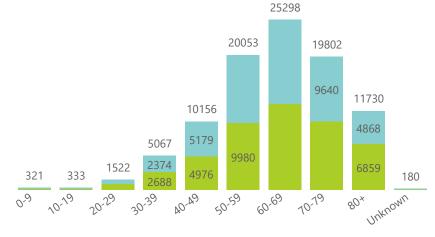

NATIONAL INSTITUTE FOR COMMUNICABLE DISEASES

Deaths to date by age group and sex

🗕 Female 🔍 Male 🔍 Unknown

Female Male

19 November 2021