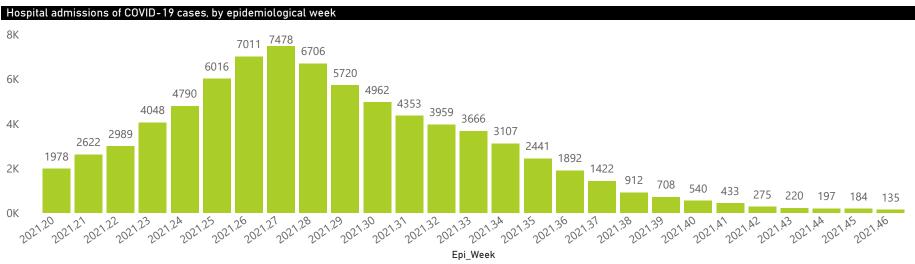

#### Hospital admissions of COVID-19 cases, by health sector, by epidemiological week

● Female ● Male ● Unknown .

● Female ● Male ● Unknown .