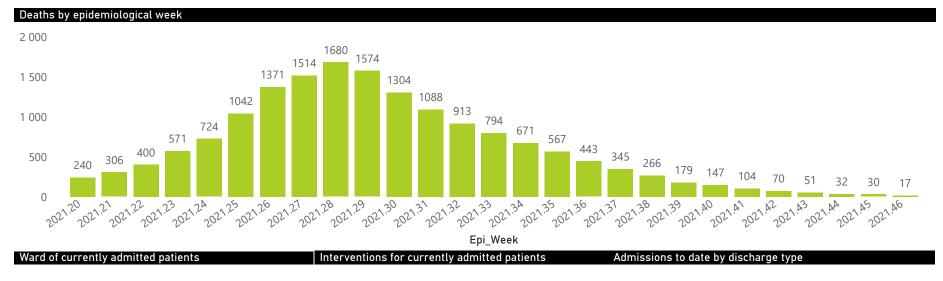

### NICD National COVID-19 Hospital Surveillance

National

The number of reported admissions may change day-to-day as enrolled facilities back-capture historical data. The Western Cape government has been unable to provide daily data on patients who are on oxygen or ventilated. The data below refer to admitted patients who test positive for SARS-CoV-2 on PCR or antigen tests.