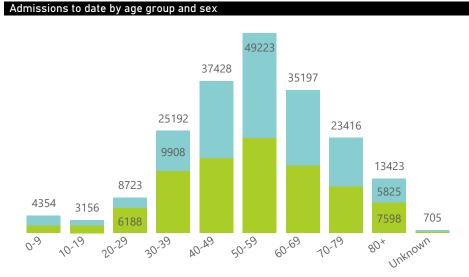

### NICD National COVID-19 Hospital Surveillance

National

The number of reported admissions may change day-to-day as enrolled facilities back-capture historical data. The Western Cape government has been unable to provide daily data on patients who are on oxygen or ventilated. The data below refer to admitted patients who test positive for SARS-CoV-2 on PCR or antigen tests.