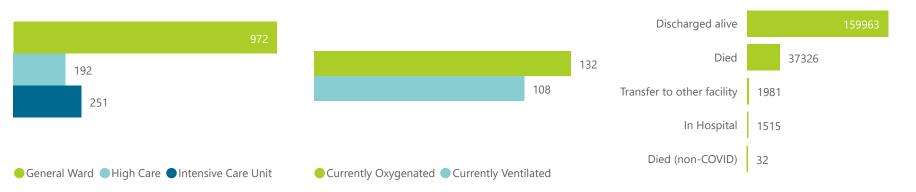

WATIONAL INSTITUTE FOR COMMUNICABLE DISEASES Division of the National Health Laboratory Service

| Summary of reported COVID-19 admissions by province, by sector |                         |                       |                 |                       |                       |                     |                         |                         |                               |  |
|----------------------------------------------------------------|-------------------------|-----------------------|-----------------|-----------------------|-----------------------|---------------------|-------------------------|-------------------------|-------------------------------|--|
| Sector                                                         | Facilities<br>Reporting | Admissions<br>to Date | Died to<br>Date | Discharged<br>to date | Currently<br>Admitted | Currently<br>in ICU | Currently<br>Ventilated | Currently<br>Oxygenated | Admissions in<br>Previous Day |  |
| Private                                                        | 258                     | 200817                | 37326           | 159963                | 1415                  | 251                 | 108                     | 132                     | 14                            |  |
| Public                                                         | 408                     | 235501                | 57136           | 165614                | 1480                  | 52                  | 18                      | 162                     | 24                            |  |
| Total                                                          | 666                     | 436318                | 94462           | 325577                | 2895                  | 303                 | 126                     | 294                     | 38                            |  |