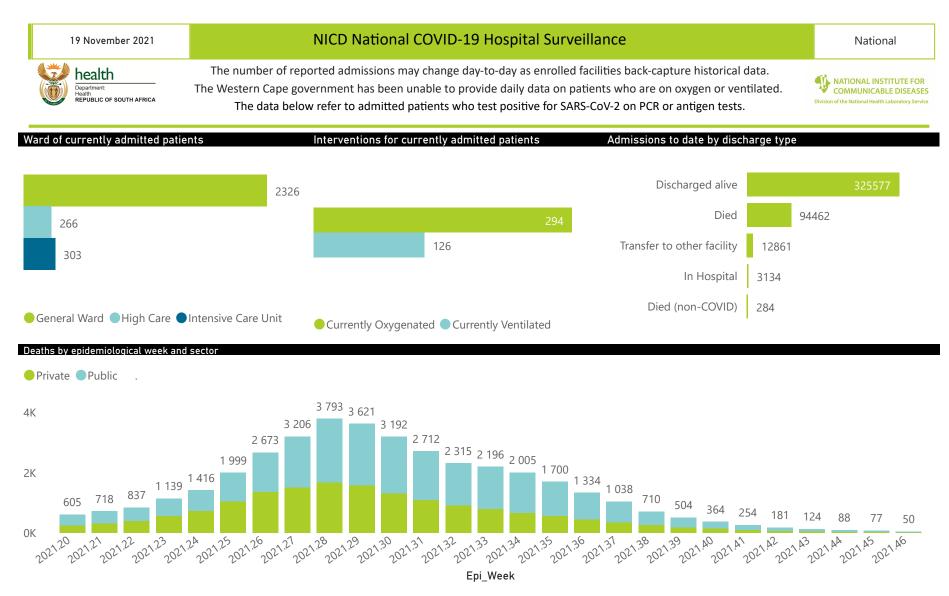

### NICD National COVID-19 Hospital Surveillance

National

The number of reported admissions may change day-to-day as enrolled facilities back-capture historical data. The Western Cape government has been unable to provide daily data on patients who are on oxygen or ventilated. The data below refer to admitted patients who test positive for SARS-CoV-2 on PCR or antigen tests.

### Summary of reported COVID-19 admissions by province, by sector

| Province      | Facilities<br>Reporting | Admissions<br>to Date | Died to<br>Date | Discharged<br>to date | Currently<br>Admitted | Currently<br>in ICU | Currently<br>Ventilated | Currently<br>Oxygenated | Admissions in<br>Previous Day |
|---------------|-------------------------|-----------------------|-----------------|-----------------------|-----------------------|---------------------|-------------------------|-------------------------|-------------------------------|
| Eastern Cape  | 104                     | 41469                 | 12184           | 27299                 | 132                   | 5                   | 14                      | 22                      | 1                             |
| Private       | 18                      | 13235                 | 3179            | 9942                  | 45                    | 5                   | 3                       | 6                       | 1                             |
| Public        | 86                      | 28234                 | 9005            | 17357                 | 87                    | 0                   | 11                      | 16                      | 0                             |
| Free State    | 55                      | 26451                 | 5587            | 18838                 | 86                    | 11                  | 8                       | 21                      | 3                             |
| Private       | 20                      | 11984                 | 2133            | 9646                  | 40                    | 10                  | 8                       | 3                       | 1                             |
| Public        | 35                      | 14467                 | 3454            | 9192                  | 46                    | 1                   | 0                       | 18                      | 2                             |
| Gauteng       | 134                     | 125897                | 27724           | 94762                 | 673                   | 75                  | 26                      | 63                      | 13                            |
| Private       | 94                      | 72410                 | 13781           | 57681                 | 464                   | 74                  | 25                      | 44                      | 6                             |
| Public        | 40                      | 53487                 | 13943           | 37081                 | 209                   | 1                   | 1                       | 19                      | 7                             |
| KwaZulu-Natal | 117                     | 69868                 | 15704           | 50890                 | 375                   | 53                  | 19                      | 92                      | 11                            |
| Private       | 47                      | 37418                 | 6899            | 29907                 | 216                   | 45                  | 17                      | 43                      | 2                             |
| Public        | 70                      | 32450                 | 8805            | 20983                 | 159                   | 8                   | 2                       | 49                      | 9                             |
| Limpopo       | 48                      | 17270                 | 4862            | 11808                 | 33                    | 1                   | 1                       | 16                      | 2                             |
| Private       | 7                       | 7629                  | 1639            | 5847                  | 8                     | 0                   | 0                       | 1                       | 1                             |
| Public        | 41                      | 9641                  | 3223            | 5961                  | 25                    | 1                   | 1                       | 15                      | 1                             |
| Mpumalanga    | 40                      | 18424                 | 4508            | 13411                 | 27                    | 4                   | 2                       | 7                       | 2                             |
| Private       | 9                       | 9577                  | 1594            | 7890                  | 11                    | 3                   | 1                       | 0                       | 2                             |
| Public        | 31                      | 8847                  | 2914            | 5521                  | 16                    | 1                   | 1                       | 7                       | 0                             |
| North West    | 30                      | 28686                 | 4438            | 21989                 | 88                    | 8                   | 6                       | 33                      | 0                             |
| Private       | 13                      | 10846                 | 1609            | 8766                  | 42                    | 7                   | 5                       | 8                       | 0                             |
| Public        | 17                      | 17840                 | 2829            | 13223                 | 46                    | 1                   | 1                       | 25                      | 0                             |
| Northern Cape | 35                      | 9923                  | 2265            | 7127                  | 30                    | 6                   | 5                       | 13                      | 5                             |
| Private       | 6                       | 4725                  | 794             | 3704                  | 7                     | 5                   | 4                       | 0                       | 0                             |
| Public        | 29                      | 5198                  | 1471            | 3423                  | 23                    | 1                   | 1                       | 13                      | 5                             |
| Western Cape  | 103                     | 98330                 | 17190           | 79453                 | 1451                  | 140                 | 45                      | 27                      | 1                             |
| Private       | 44                      | 32993                 | 5698            | 26580                 | 582                   | 102                 | 45                      | 27                      | 1                             |
| Public        | 59                      | 65337                 | 11492           | 52873                 | 869                   | 38                  |                         |                         | 0                             |
| Total         | 666                     | 436318                | 94462           | 325577                | 2895                  | 303                 | 126                     | 294                     | 38                            |