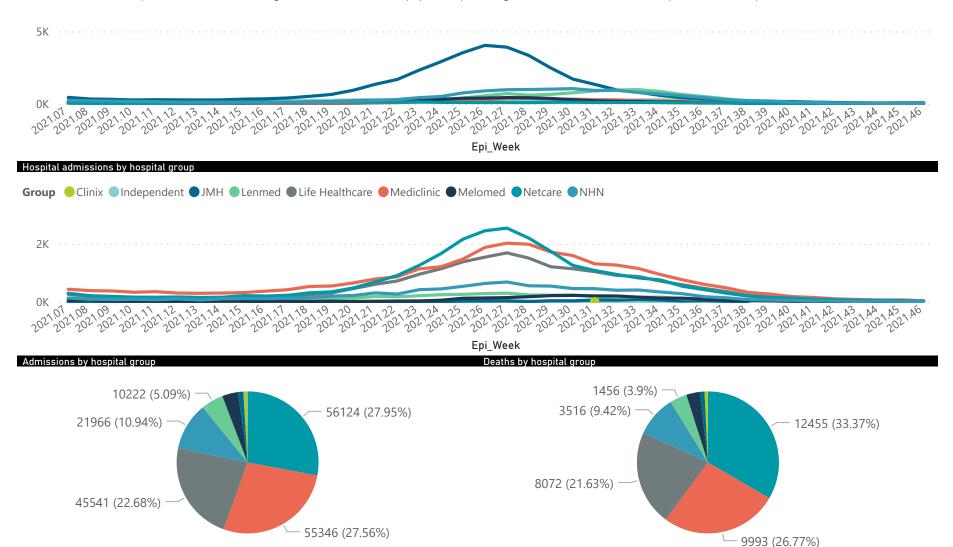

### Summary of reported COVID-19 admissions by hospital group

| Hospital_Group  | Facilities<br>Reporting<br>▼ | Admissions<br>to Date | Died to<br>Date | Discharged<br>to date | Currently<br>Admitted | Currently<br>in ICU | Currently<br>Ventilated | Currently<br>Oxygenated | Admissions in<br>Previous Day |
|-----------------|------------------------------|-----------------------|-----------------|-----------------------|-----------------------|---------------------|-------------------------|-------------------------|-------------------------------|
| NHN             | 69                           | 21966                 | 3516            | 17115                 | 156                   | 8                   | 7                       | 50                      | 4                             |
| Netcare         | 61                           | 56124                 | 12455           | 43069                 | 311                   | 61                  | 16                      | 3                       | 4                             |
| Mediclinic      | 51                           | 55346                 | 9993            | 45131                 | 92                    | 19                  | 15                      | 4                       | 5                             |
| Life Healthcare | 50                           | 45541                 | 8072            | 37289                 | 130                   | 38                  | 11                      | 18                      | 1                             |
| Lenmed          | 11                           | 10222                 | 1456            | 8387                  | 63                    | 14                  | 3                       | 3                       | 0                             |
| Clinix          | 6                            | 1758                  | 287             | 1362                  | 69                    | 14                  | 9                       | 8                       | 0                             |
| Melomed         | 5                            | 7273                  | 1144            | 5555                  | 542                   | 92                  | 44                      | 27                      | 0                             |
| JMH             | 4                            | 2412                  | 402             | 1897                  | 48                    | 5                   | 3                       | 19                      | 0                             |
| Independent     | 1                            | 175                   | 1               | 158                   | 4                     | 0                   | 0                       | 0                       | 0                             |
| Total           | 258                          | 200817                | 37326           | 159963                | 1415                  | 251                 | 108                     | 132                     | 14                            |