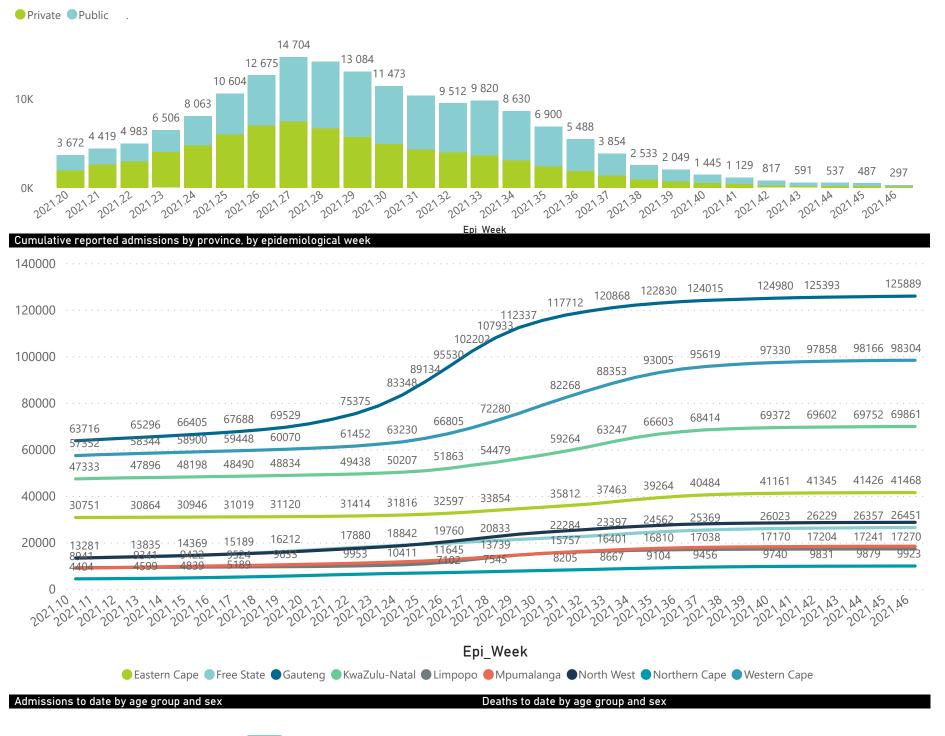

### NICD National COVID-19 Hospital Surveillance

National

The number of reported admissions may change day-to-day as enrolled facilities back-capture historical data. The Western Cape government has been unable to provide daily data on patients who are on oxygen or ventilated. The data below refer to admitted patients who test positive for SARS-CoV-2 on PCR or antigen tests.

#### Hospital admissions of COVID-19 cases, by health sector, by epidemiological week

● Female ● Male ● Unknown .

● Female ● Male ● Unknown .

### Summary of reported COVID-19 admissions by province, by sector

| Province      | Facilities<br>Reporting | Admissions<br>to Date | Died to<br>Date | Discharged<br>to date | Currently<br>Admitted | Currently<br>in ICU | Currently<br>Ventilated | Currently<br>Oxygenated | Admissions in<br>Previous Day |
|---------------|-------------------------|-----------------------|-----------------|-----------------------|-----------------------|---------------------|-------------------------|-------------------------|-------------------------------|
| Eastern Cape  | 104                     | 41469                 | 12184           | 27299                 | 132                   | 5                   | 14                      | 22                      | 1                             |
| Private       | 18                      | 13235                 | 3179            | 9942                  | 45                    | 5                   | 3                       | 6                       | 1                             |
| Public        | 86                      | 28234                 | 9005            | 17357                 | 87                    | 0                   | 11                      | 16                      | 0                             |
| Free State    | 55                      | 26451                 | 5587            | 18838                 | 86                    | 11                  | 8                       | 21                      | 3                             |
| Private       | 20                      | 11984                 | 2133            | 9646                  | 40                    | 10                  | 8                       | 3                       | 1                             |
| Public        | 35                      | 14467                 | 3454            | 9192                  | 46                    | 1                   | 0                       | 18                      | 2                             |
| Gauteng       | 134                     | 125897                | 27724           | 94762                 | 673                   | 75                  | 26                      | 63                      | 13                            |
| Private       | 94                      | 72410                 | 13781           | 57681                 | 464                   | 74                  | 25                      | 44                      | 6                             |
| Public        | 40                      | 53487                 | 13943           | 37081                 | 209                   | 1                   | 1                       | 19                      | 7                             |
| KwaZulu-Natal | 117                     | 69868                 | 15704           | 50890                 | 375                   | 53                  | 19                      | 92                      | 11                            |
| Private       | 47                      | 37418                 | 6899            | 29907                 | 216                   | 45                  | 17                      | 43                      | 2                             |
| Public        | 70                      | 32450                 | 8805            | 20983                 | 159                   | 8                   | 2                       | 49                      | 9                             |
| Limpopo       | 48                      | 17270                 | 4862            | 11808                 | 33                    | 1                   | 1                       | 16                      | 2                             |
| Private       | 7                       | 7629                  | 1639            | 5847                  | 8                     | 0                   | 0                       | 1                       | 1                             |
| Public        | 41                      | 9641                  | 3223            | 5961                  | 25                    | 1                   | 1                       | 15                      | 1                             |
| Mpumalanga    | 40                      | 18424                 | 4508            | 13411                 | 27                    | 4                   | 2                       | 7                       | 2                             |
| Private       | 9                       | 9577                  | 1594            | 7890                  | 11                    | 3                   | 1                       | 0                       | 2                             |
| Public        | 31                      | 8847                  | 2914            | 5521                  | 16                    | 1                   | 1                       | 7                       | 0                             |
| North West    | 30                      | 28686                 | 4438            | 21989                 | 88                    | 8                   | 6                       | 33                      | 0                             |
| Private       | 13                      | 10846                 | 1609            | 8766                  | 42                    | 7                   | 5                       | 8                       | 0                             |
| Public        | 17                      | 17840                 | 2829            | 13223                 | 46                    | 1                   | 1                       | 25                      | 0                             |
| Northern Cape | 35                      | 9923                  | 2265            | 7127                  | 30                    | 6                   | 5                       | 13                      | 5                             |
| Private       | 6                       | 4725                  | 794             | 3704                  | 7                     | 5                   | 4                       | 0                       | 0                             |
| Public        | 29                      | 5198                  | 1471            | 3423                  | 23                    | 1                   | 1                       | 13                      | 5                             |
| Western Cape  | 103                     | 98330                 | 17190           | 79453                 | 1451                  | 140                 | 45                      | 27                      | 1                             |
| Private       | 44                      | 32993                 | 5698            | 26580                 | 582                   | 102                 | 45                      | 27                      | 1                             |
| Public        | 59                      | 65337                 | 11492           | 52873                 | 869                   | 38                  |                         |                         | 0                             |
| Total         | 666                     | 436318                | 94462           | 325577                | 2895                  | 303                 | 126                     | 294                     | 38                            |

Hospital admissions by province

Province 😑 Eastern Cape 🔵 Free State 🔵 Gauteng 🔵 KwaZulu-Natal 🌑 Limpopo 🛑 Mpumalanga 🜑 North West 🔵 Northern Cape 🔵 Western Cape