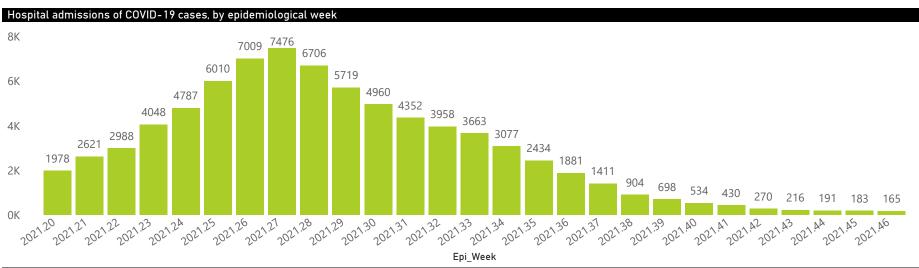

| 53                  | 18                      | 166                     | 8                             |  |
| Total                                                          | 666                     | 436219                | 94471           | 325661                | 2705                  | 268                 | 116                     | 295                     | 13                            |  |

#### Daily current In-Patients over time



LIC OF SOUTH AFRICA

health

### NICD National COVID-19 Hospital Surveillance

Private

The number of reported admissions may change day-to-day as enrolled facilities back-capture historical data. The data below refer to admitted patients who test positive for SARS-CoV-2 on PCR or antigen tests.

NATIONAL INSTITUTE FOR COMMUNICABLE DISEASES









🗕 Female 🔍 Male 🔍 Unknown



Female Male



21 November 2021

## NICD National COVID-19 Hospital Surveillance

Private

health Department: Health REPUBLIC OF SOUTH AFRICA

The number of reported admissions may change day-to-day as enrolled facilities back-capture historical data. The data below refer to admitted patients who test positive for SARS-CoV-2 on PCR or antigen tests.

W NATIONAL INSTITUTE FOR COMMUNICABLE DISEASES

| Summary of reported COVID-19 admissions by province |                           |                       |                 |                       |                       |                     |                         |                         |                               |
|-----------------------------------------------------|---------------------------