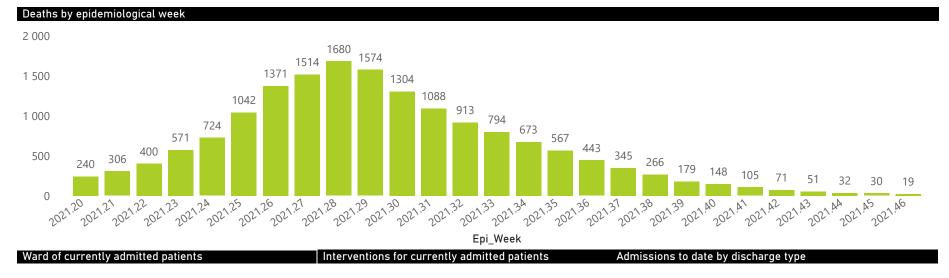

# NICD National COVID-19 Hospital Surveillance

National

The number of reported admissions may change day-to-day as enrolled facilities back-capture historical data. The Western Cape government has been unable to provide daily data on patients who are on oxygen or ventilated. The data below refer to admitted patients who test positive for SARS-CoV-2 on PCR or antigen tests.