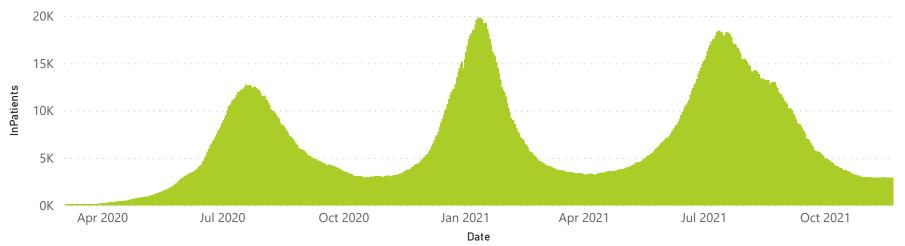

332           | 160040                | 1200                  | 215                 | 98                      | 129                     | 5                             |  |
| Public                                                         | 408                     | 235542                | 57139           | 165621                | 1505                  | 53                  | 18                      | 166                     | 8                             |  |
| Total                                                          | 666                     | 436219                | 94471           | 325661                | 2705                  | 268                 | 116                     | 295                     | 13                            |  |

#### Daily current In-Patients over time



LIC OF SOUTH AFRICA

health

### NICD National COVID-19 Hospital Surveillance

Private

The number of reported admissions may change day-to-day as enrolled facilities back-capture historical data. The data below refer to admitted patients who test positive for SARS-CoV-2 on PCR or antigen tests.

NATIONAL INSTITUTE FOR COMMUNICABLE DISEASES









🗕 Female 🔍 Male 🔍 Unknown



Female Male



21 November 2021

## NICD National COVID-19 Hospital Surveillance

Private

health Department: Health REPUBLIC OF SOUTH AFRICA

The number of reported admissions may change day-to-day as enrolled facilities back-capture historical data. The data below refer to admitted patients who test positive for SARS-CoV-2 on PCR or antigen tests.

W NATIONAL INSTITUTE FOR COMMUNICABLE DISEASES

| Summary of rep