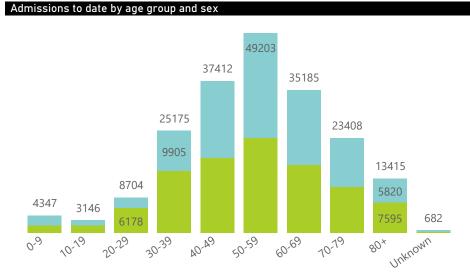

NATIONAL INSTITUTE FOR COMMUNICABLE DISEASES

Female Male Unknown .

● Female ● Male ● Unknown .

1522

20-29

333

10-19

321

0.9

20054

60-69

10158

5181

4976

50-59

40-49

5069

2374

30-39

19803

9641

10-79

11732

4869

6860

80×

Unknown

180