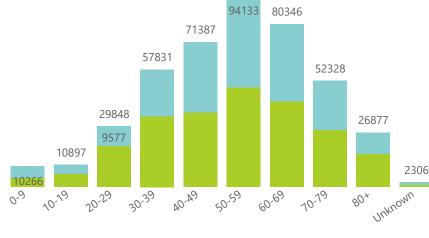

NATIONAL INSTITUTE FOR COMMUNICABLE DISEASES

Female Male Unknown .

● Female ● Male ● Unknown .

1522

20-29

333

10-19

321

0.9

20054

60-69

10158

5181

4976

50-59

40-49

5069

2374

30-39

19803

9641

10-79

11732

4869

6860

80×

Unknown

180