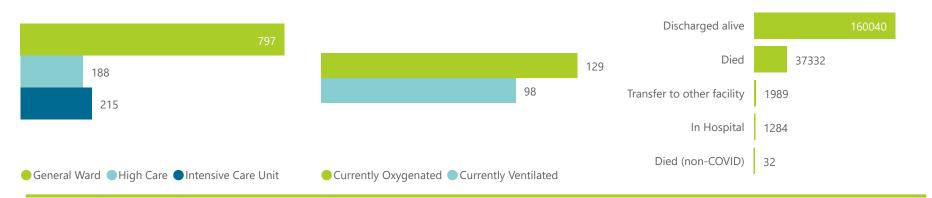

WATIONAL INSTITUTE FOR COMMUNICABLE DISEASES Division of the National Health Laboratory Service

| Summary of reported COVID-19 admissions by province, by sector |                         |                       |                 |                       |                       |                     |                         |                         |                               |  |
|----------------------------------------------------------------|-------------------------|-----------------------|-----------------|-----------------------|-----------------------|---------------------|-------------------------|-------------------------|-------------------------------|--|
| Sector                                                         | Facilities<br>Reporting | Admissions<br>to Date | Died to<br>Date | Discharged<br>to date | Currently<br>Admitted | Currently<br>in ICU | Currently<br>Ventilated | Currently<br>Oxygenated | Admissions in<br>Previous Day |  |
| Private                                                        | 258                     | 200677                | 37332           | 160040                | 1200                  | 215                 | 98                      | 129                     | 5                             |  |
| Public                                                         | 408                     | 235542                | 57139           | 165621                | 1505                  | 53                  | 18                      | 166                     | 8                             |  |
| Total                                                          | 666                     | 436219                | 94471           | 325661                | 2705                  | 268                 | 116                     | 295                     | 13                            |  |

W NATIONAL INSTITUTE FOR COMMUNICABLE DISEASES

| Summary of reported COVID-19 admissions by province |                           |                       |                 |                       |                       |                     |                         |                         |                               |
|-----------------------------------------------------|---------------------------|-----------------------|-----------------|-----------------------|-----------------------|---------------------|-------------------------|-------------------------|-------------------------------|
| Provinc                                             | e Facilities<br>Reporting | Admissions<br>to Date | Died to<br>Date | Discharged<br>to date | Currently<br>Admitted | Currently<br>in ICU | Currently<br>Ventilated | Currently<br>Oxygenated | Admissions in<br>Previous Day |
| Eastern C                                           | ape 18                    | 13230                 | 3178            | 9946                  | 38                    | 5                   | 3                       | 6                       | 0                             |
| Free Sta                                            | te 20                     | 11979                 | 2134            | 9648                  | 32                    | 8                   | 7                       | 3                       | 0                             |
| Gauten                                              | g 94                      | 72310                 | 13785           | 57723                 | 323                   | 54                  | 19                      | 42                      | 4                             |
| KwaZulu-N                                           | latal 47                  | 37386                 | 6900            | 29916                 | 177                   | 40                  | 16                      | 42                      | 0                             |
| Limpop                                              | o 7                       | 7627                  | 1639            | 5848                  | 5                     | 0                   | 0                       | 1                       | 0                             |
| Mpumala                                             | nga 9                     | 9579                  | 1594            | 7890                  | 13                    | 2                   | 1                       | 0                       | 0                             |
| North W                                             | est 13                    | 10847                 | 1609            | 8768                  | 41                    | 6                   | 4                       | 8                       | 0                             |
| Northern (                                          | Cape 6                    | 4727                  | 794             | 3702                  | 9                     | 5                   | 4                       | 0                       | 0                             |
| Western C                                           | ape 44                    | 32992                 | 5699            | 26599                 | 562                   | 95                  | 44                      | 27                      | 1                             |
| Total                                               | 258                       | 200677                | 37332           | 160040                | 1200                  | 215                 | 98                      | 129                     | 5                             |
|                                                     |                           |                       |                 |                       |                       |                     |                         |                         |                               |