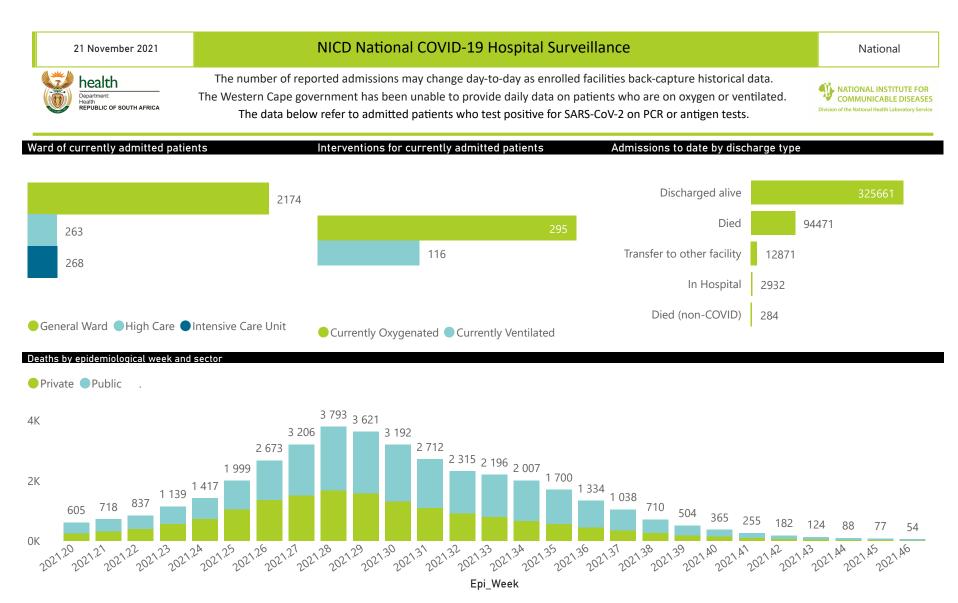

#### 21 November 2021

### NICD National COVID-19 Hospital Surveillance

National

The number of reported admissions may change day-to-day as enrolled facilities back-capture historical data. The Western Cape government has been unable to provide daily data on patients who are on oxygen or ventilated. The data below refer to admitted patients who test positive for SARS-CoV-2 on PCR or antigen tests.

#### Summary of reported COVID-19 admissions by province, by sector

| Province      | Facilities<br>Reporting | Admissions<br>to Date | Died to<br>Date | Discharged<br>to date | Currently<br>Admitted | Currently<br>in ICU | Currently<br>Ventilated | Currently<br>Oxygenated | Admissions in<br>Previous Day |
|---------------|-------------------------|-----------------------|-----------------|-----------------------|-----------------------|---------------------|-------------------------|-------------------------|-------------------------------|
| Eastern Cape  | 104                     | 41465                 | 12183           | 27303                 | 126                   | 5                   | 14                      | 23                      | 0                             |
| Private       | 18                      | 13230                 | 3178            | 9946                  | 38                    | 5                   | 3                       | 6                       | 0                             |
| Public        | 86                      | 28235                 | 9005            | 17357                 | 88                    | 0                   | 11                      | 17                      | 0                             |
| Free State    | 55                      | 26447                 | 5588            | 18843                 | 76                    | 9                   | 7                       | 20                      | 0                             |
| Private       | 20                      | 11979                 | 2134            | 9648                  | 32                    | 8                   | 7                       | 3                       | 0                             |
| Public        | 35                      | 14468                 | 3454            | 9195                  | 44                    | 1                   | 0                       | 17                      | 0                             |
| Gauteng       | 134                     | 125808                | 27729           | 94805                 | 540                   | 56                  | 20                      | 63                      | 9                             |
| Private       | 94                      | 72310                 | 13785           | 57723                 | 323                   | 54                  | 19                      | 42                      | 4                             |
| Public        | 40                      | 53498                 | 13944           | 37082                 | 217                   | 2                   | 1                       | 21                      | 5                             |
| waZulu-Natal  | 117                     | 69837                 | 15705           | 50899                 | 337                   | 48                  | 18                      | 91                      | 0                             |
| Private       | 47                      | 37386                 | 6900            | 29916                 | 177                   | 40                  | 16                      | 42                      | 0                             |
| Public        | 70                      | 32451                 | 8805            | 20983                 | 160                   | 8                   | 2                       | 49                      | 0                             |
| Limpopo       | 48                      | 17268                 | 4862            | 11809                 | 30                    | 1                   | 1                       | 16                      | 0                             |
| Private       | 7                       | 7627                  | 1639            | 5848                  | 5                     | 0                   | 0                       | 1                       | 0                             |
| Public        | 41                      | 9641                  | 3223            | 5961                  | 25                    | 1                   | 1                       | 15                      | 0                             |
| Mpumalanga    | 40                      | 18429                 | 4508            | 13414                 | 29                    | 3                   | 2                       | 7                       | 0                             |
| Private       | 9                       | 9579                  | 1594            | 7890                  | 13                    | 2                   | 1                       | 0                       | 0                             |
| Public        | 31                      | 8850                  | 2914            | 5524                  | 16                    | 1                   | 1                       | 7                       | 0                             |
| North West    | 30                      | 28692                 | 4439            | 21993                 | 88                    | 7                   | 5                       | 35                      | 0                             |
| Private       | 13                      | 10847                 | 1609            | 8768                  | 41                    | 6                   | 4                       | 8                       | 0                             |
| Public        | 17                      | 17845                 | 2830            | 13225                 | 47                    | 1                   | 1                       | 27                      | 0                             |
| Northern Cape | 35                      | 9925                  | 2265            | 7125                  | 32                    | 6                   | 5                       | 13                      | 0                             |
| Private       | 6                       | 4727                  | 794             | 3702                  | 9                     | 5                   | 4                       | 0                       | 0                             |
| Public        | 29                      | 5198                  | 1471            | 3423                  | 23                    | 1                   | 1                       | 13                      | 0                             |
| Western Cape  | 103                     | 98348                 | 17192           | 79470                 | 1447                  | 133                 | 44                      | 27                      | 4                             |
| Private       | 44                      | 32992                 | 5699            | 26599                 | 562                   | 95                  | 44                      | 27                      | 1                             |
| Public        | 59                      | 65356                 | 11493           | 52871                 | 885                   | 38                  |                         |                         | 3                             |
| Total         | 666                     | 436219                | 94471           | 325661                | 2705                  | 268                 | 116                     | 295                     | 13                            |