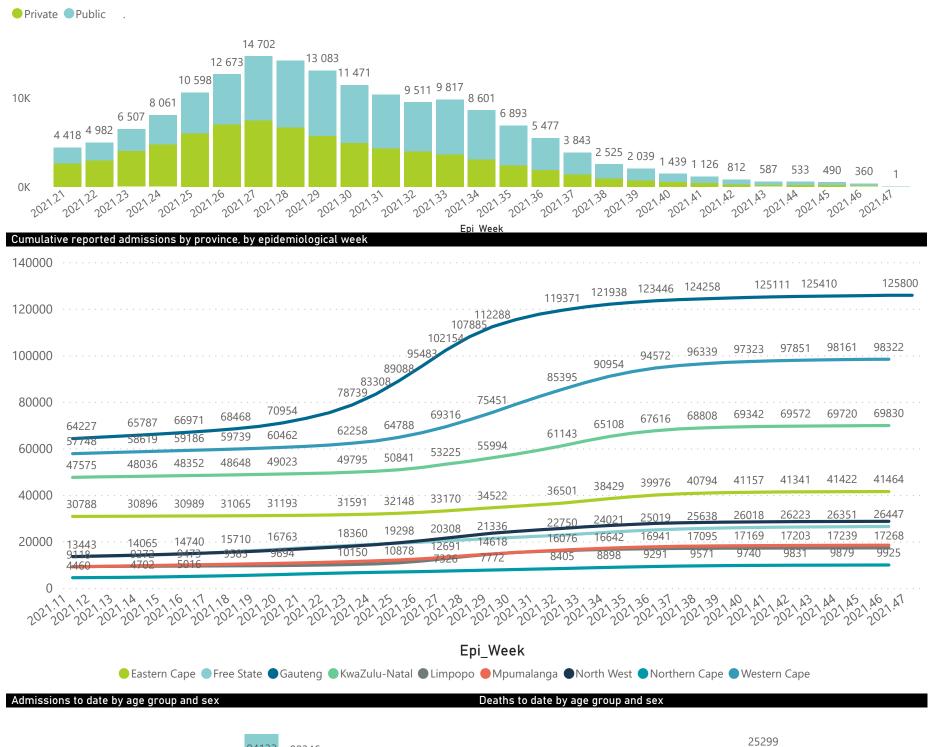

#### Summary of reported COVID-19 admissions by province, by sector

| Province      | Facilities<br>Reporting | Admissions<br>to Date | Died to<br>Date | Discharged<br>to date | Currently<br>Admitted | Currently<br>in ICU | Currently<br>Ventilated | Currently<br>Oxygenated | Admissions in<br>Previous Day |
|---------------|-------------------------|-----------------------|-----------------|-----------------------|-----------------------|---------------------|-------------------------|-------------------------|-------------------------------|
| Eastern Cape  | 104                     | 41465                 | 12183           | 27303                 | 126                   | 5                   | 14                      | 23                      | 0                             |
| Private       | 18                      | 13230                 | 3178            | 9946                  | 38                    | 5                   | 3                       | 6                       | 0                             |
| Public        | 86                      | 28235                 | 9005            | 17357                 | 88                    | 0                   | 11                      | 17                      | 0                             |
| Free State    | 55                      | 26447                 | 5588            | 18843                 | 76                    | 9                   | 7                       | 20                      | 0                             |
| Private       | 20                      | 11979                 | 2134            | 9648                  | 32                    | 8                   | 7                       | 3                       | 0                             |
| Public        | 35                      | 14468                 | 3454            | 9195                  | 44                    | 1                   | 0                       | 17                      | 0                             |
| Gauteng       | 134                     | 125808                | 27729           | 94805                 | 540                   | 56                  | 20                      | 63                      | 9                             |
| Private       | 94                      | 72310                 | 13785           | 57723                 | 323                   | 54                  | 19                      | 42                      | 4                             |
| Public        | 40                      | 53498                 | 13944           | 37082                 | 217                   | 2                   | 1                       | 21                      | 5                             |
| waZulu-Natal  | 117                     | 69837                 | 15705           | 50899                 | 337                   | 48                  | 18                      | 91                      | 0                             |
| Private       | 47                      | 37386                 | 6900            | 29916                 | 177                   | 40                  | 16                      | 42                      | 0                             |
| Public        | 70                      | 32451                 | 8805            | 20983                 | 160                   | 8                   | 2                       | 49                      | 0                             |
| Limpopo       | 48                      | 17268                 | 4862            | 11809                 | 30                    | 1                   | 1                       | 16                      | 0                             |
| Private       | 7                       | 7627                  | 1639            | 5848                  | 5                     | 0                   | 0                       | 1                       | 0                             |
| Public        | 41                      | 9641                  | 3223            | 5961                  | 25                    | 1                   | 1                       | 15                      | 0                             |
| Mpumalanga    | 40                      | 18429                 | 4508            | 13414                 | 29                    | 3                   | 2                       | 7                       | 0                             |
| Private       | 9                       | 9579                  | 1594            | 7890                  | 13                    | 2                   | 1                       | 0                       | 0                             |
| Public        | 31                      | 8850                  | 2914            | 5524                  | 16                    | 1                   | 1                       | 7                       | 0                             |
| North West    | 30                      | 28692                 | 4439            | 21993                 | 88                    | 7                   | 5                       | 35                      | 0                             |
| Private       | 13                      | 10847                 | 1609            | 8768                  | 41                    | 6                   | 4                       | 8                       | 0                             |
| Public        | 17                      | 17845                 | 2830            | 13225                 | 47                    | 1                   | 1                       | 27                      | 0                             |
| Northern Cape | 35                      | 9925                  | 2265            | 7125                  | 32                    | 6                   | 5                       | 13                      | 0                             |
| Private       | 6                       | 4727                  | 794             | 3702                  | 9                     | 5                   | 4                       | 0                       | 0                             |
| Public        | 29                      | 5198                  | 1471            | 3423                  | 23                    | 1                   | 1                       | 13                      | 0                             |
| Western Cape  | 103                     | 98348                 | 17192           | 79470                 | 1447                  | 133                 | 44                      | 27                      | 4                             |
| Private       | 44                      | 32992                 | 5699            | 26599                 | 562                   | 95                  | 44                      | 27                      | 1                             |
| Public        | 59                      | 65356                 | 11493           | 52871                 | 885                   | 38                  |                         |                         | 3                             |
| Total         | 666                     | 436219                | 94471           | 325661                | 2705                  | 268                 | 116                     | 295                     | 13                            |