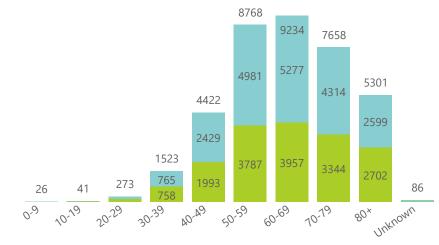

### NICD National COVID-19 Hospital Surveillance

Private

The number of reported admissions may change day-to-day as enrolled facilities back-capture historical data. The data below refer to admitted patients who test positive for SARS-CoV-2 on PCR or antigen tests.