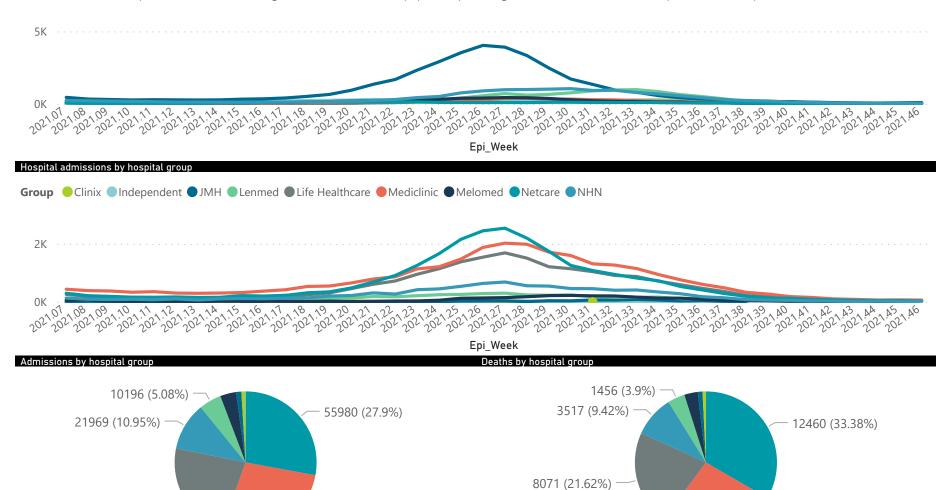

#### Summary of reported COVID-19 admissions by hospital group

| Hospital_Group  | Facilities<br>Reporting<br>▼ | Admissions<br>to Date | Died to<br>Date | Discharged<br>to date | Currently<br>Admitted | Currently<br>in ICU | Currently<br>Ventilated | Currently<br>Oxygenated | Admissions in<br>Previous Day |
|-----------------|------------------------------|-----------------------|-----------------|-----------------------|-----------------------|---------------------|-------------------------|-------------------------|-------------------------------|
| NHN             | 69                           | 21969                 | 3517            | 17123                 | 150                   | 7                   | 6                       | 49                      | 0                             |
| Netcare         | 61                           | 55980                 | 12460           | 43122                 | 117                   | 28                  | 8                       | 1                       | 0                             |
| Mediclinic      | 51                           | 55374                 | 9994            | 45147                 | 103                   | 17                  | 14                      | 4                       | 5                             |
| Life Healthcare | 50                           | 45540                 | 8071            | 37289                 | 130                   | 38                  | 11                      | 18                      | 0                             |
| Lenmed          | 11                           | 10196                 | 1456            | 8387                  | 37                    | 14                  | 3                       | 3                       | 0                             |
| Clinix          | 6                            | 1758                  | 287             | 1362                  | 69                    | 14                  | 9                       | 8                       | 0                             |
| Melomed         | 5                            | 7273                  | 1144            | 5555                  | 542                   | 92                  | 44                      | 27                      | 0                             |
| JMH             | 4                            | 2412                  | 402             | 1897                  | 48                    | 5                   | 3                       | 19                      | 0                             |
| Independent     | 1                            | 175                   | 1               | 158                   | 4                     | 0                   | 0                       | 0                       | 0                             |
| Total           | 258                          | 200677                | 37332           | 160040                | 1200                  | 215                 | 98                      | 129                     | 5                             |

Hospital admissions by province

45540 (22.69%)

Province 😑 Eastern Cape 🔵 Free State 🔵 Gauteng 🔵 KwaZulu-Natal 🌑 Limpopo 🛑 Mpumalanga 🜑 North West 🔵 Northern Cape 🔵 Western Cape

— 55374 (27.59%)