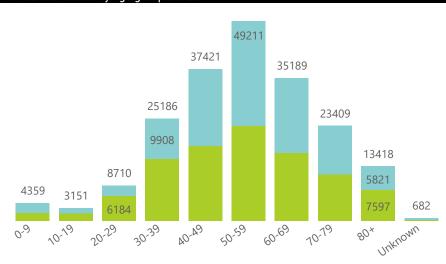

### NICD National COVID-19 Hospital Surveillance

National

The number of reported admissions may change day-to-day as enrolled facilities back-capture historical data. The Western Cape government has been unable to provide daily data on patients who are on oxygen or ventilated. The data below refer to admitted patients who test positive for SARS-CoV-2 on PCR or antigen tests.