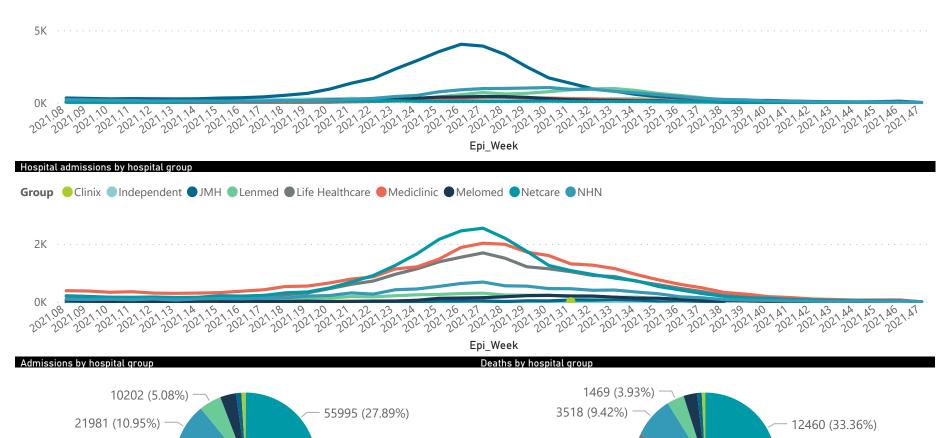

### Summary of reported COVID-19 admissions by hospital group

| Hospital_Group  | Facilities<br>Reporting<br>▼ | Admissions<br>to Date | Died to<br>Date | Discharged<br>to date | Currently<br>Admitted | Currently<br>in ICU | Currently<br>Ventilated | Currently<br>Oxygenated | Admissions in<br>Previous Day |
|-----------------|------------------------------|-----------------------|-----------------|-----------------------|-----------------------|---------------------|-------------------------|-------------------------|-------------------------------|
| NHN             | 69                           | 21981                 | 3518            | 17133                 | 151                   | 7                   | 6                       | 47                      | 4                             |
| Netcare         | 61                           | 55995                 | 12460           | 43139                 | 115                   | 29                  | 8                       | 1                       | 3                             |
| Mediclinic      | 51                           | 55385                 | 9995            | 45157                 | 103                   | 18                  | 13                      | 5                       | 3                             |
| Life Healthcare | 50                           | 45555                 | 8074            | 37312                 | 119                   | 33                  | 10                      | 22                      | 2                             |
| Lenmed          | 11                           | 10202                 | 1469            | 8391                  | 27                    | 4                   | 2                       | 6                       | 2                             |
| Clinix          | 6                            | 1758                  | 287             | 1362                  | 69                    | 14                  | 9                       | 8                       | 0                             |
| Melomed         | 5                            | 7273                  | 1144            | 5555                  | 542                   | 92                  | 44                      | 27                      | 0                             |
| JMH             | 4                            | 2412                  | 402             | 1897                  | 48                    | 5                   | 3                       | 19                      | 0                             |
| Independent     | 1                            | 175                   | 1               | 158                   | 4                     | 0                   | 0                       | 0                       | 0                             |
| Total           | 258                          | 200736                | 37350           | 160104                | 1178                  | 202                 | 95                      | 135                     | 14                            |

Hospital admissions by province

45555 (22.69%)

Province 😑 Eastern Cape 🔵 Free State 🔵 Gauteng 🔵 KwaZulu-Natal 🌑 Limpopo 🛑 Mpumalanga 🜑 North West 🔵 Northern Cape 🔵 Western Cape

55385 (27.59%)

8074 (21.62%)