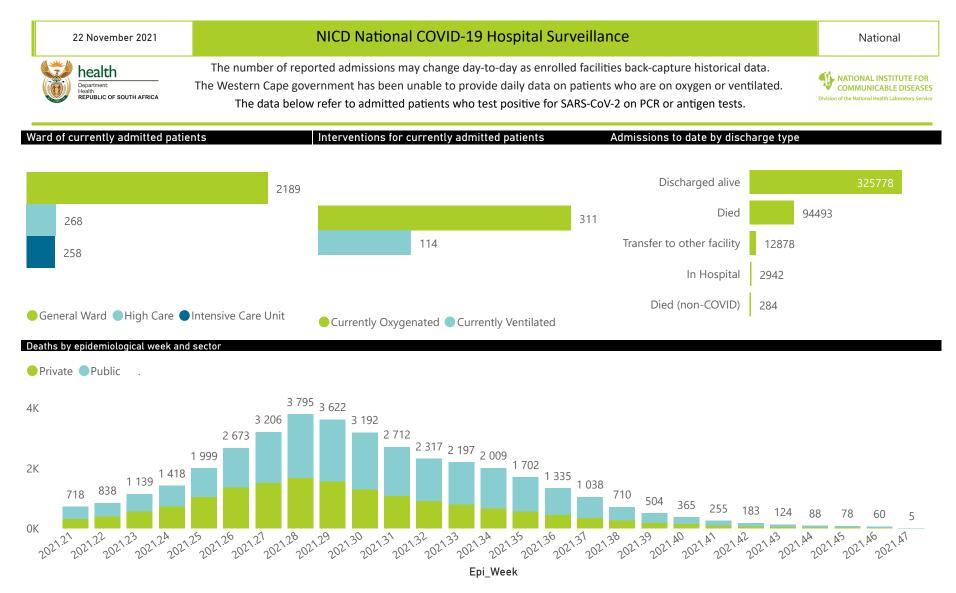

### 22 November 2021

### NICD National COVID-19 Hospital Surveillance

National

The number of reported admissions may change day-to-day as enrolled facilities back-capture historical data. The Western Cape government has been unable to provide daily data on patients who are on oxygen or ventilated. The data below refer to admitted patients who test positive for SARS-CoV-2 on PCR or antigen tests.

#### Summary of reported COVID-19 admissions by province, by sector

| Province      | Facilities<br>Reporting | Admissions<br>to Date | Died to<br>Date | Discharged<br>to date | Currently<br>Admitted | Currently<br>in ICU | Currently<br>Ventilated | Currently<br>Oxygenated | Admissions in<br>Previous Day |
|---------------|-------------------------|-----------------------|-----------------|-----------------------|-----------------------|---------------------|-------------------------|-------------------------|-------------------------------|
| Eastern Cape  | 104                     | 41472                 | 12182           | 27314                 | 123                   | 5                   | 14                      | 22                      | 2                             |
| Private       | 18                      | 13234                 | 3178            | 9953                  | 35                    | 5                   | 3                       | 6                       | 1                             |
| Public        | 86                      | 28238                 | 9004            | 17361                 | 88                    | 0                   | 11                      | 16                      | 1                             |
| Free State    | 55                      | 26460                 | 5589            | 18856                 | 74                    | 8                   | 6                       | 18                      | 4                             |
| Private       | 20                      | 11982                 | 2135            | 9654                  | 28                    | 7                   | 6                       | 3                       | 0                             |
| Public        | 35                      | 14478                 | 3454            | 9202                  | 46                    | 1                   | 0                       | 15                      | 4                             |
| Gauteng       | 134                     | 125898                | 27736           | 94852                 | 570                   | 58                  | 20                      | 84                      | 21                            |
| Private       | 94                      | 72344                 | 13790           | 57751                 | 324                   | 54                  | 18                      | 47                      | 10                            |
| Public        | 40                      | 53554                 | 13946           | 37101                 | 246                   | 4                   | 2                       | 37                      | 11                            |
| KwaZulu-Natal | 117                     | 69854                 | 15717           | 50913                 | 329                   | 37                  | 17                      | 91                      | 2                             |
| Private       | 47                      | 37395                 | 6911            | 29926                 | 166                   | 29                  | 15                      | 42                      | 1                             |
| Public        | 70                      | 32459                 | 8806            | 20987                 | 163                   | 8                   | 2                       | 49                      | 1                             |
| Limpopo       | 48                      | 17269                 | 4862            | 11812                 | 28                    | 1                   | 1                       | 15                      | 1                             |
| Private       | 7                       | 7627                  | 1639            | 5849                  | 4                     | 0                   | 0                       | 1                       | 0                             |
| Public        | 41                      | 9642                  | 3223            | 5963                  | 24                    | 1                   | 1                       | 14                      | 1                             |
| Mpumalanga    | 40                      | 18432                 | 4510            | 13417                 | 27                    | 2                   | 2                       | 7                       | 1                             |
| Private       | 9                       | 9580                  | 1595            | 7891                  | 12                    | 1                   | 1                       | 0                       | 0                             |
| Public        | 31                      | 8852                  | 2915            | 5526                  | 15                    | 1                   | 1                       | 7                       | 1                             |
| North West    | 30                      | 28706                 | 4438            | 22003                 | 92                    | 7                   | 5                       | 36                      | 3                             |
| Private       | 13                      | 10848                 | 1609            | 8769                  | 41                    | 6                   | 4                       | 8                       | 0                             |
| Public        | 17                      | 17858                 | 2829            | 13234                 | 51                    | 1                   | 1                       | 28                      | 3                             |
| Northern Cape | 35                      | 9931                  | 2267            | 7133                  | 28                    | 6                   | 5                       | 10                      | 2                             |
| Private       | 6                       | 4729                  | 794             | 3704                  | 9                     | 5                   | 4                       | 0                       | 1                             |
| Public        | 29                      | 5202                  | 1473            | 3429                  | 19                    | 1                   | 1                       | 10                      | 1                             |
| Western Cape  | 103                     | 98353                 | 17192           | 79478                 | 1444                  | 134                 | 44                      | 28                      | 1                             |
| Private       | 44                      | 32997                 | 5699            | 26607                 | 559                   | 95                  | 44                      | 28                      | 1                             |
| Public        | 59                      | 65356                 | 11493           | 52871                 | 885                   | 39                  |                         |                         | 0                             |
| Total         | 666                     | 436375                | 94493           | 325778                | 2715                  | 258                 | 114                     | 311                     | 37                            |