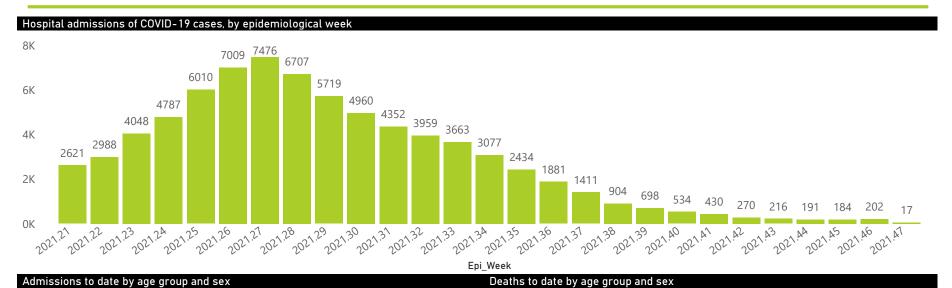

### NICD National COVID-19 Hospital Surveillance

National

The number of reported admissions may change day-to-day as enrolled facilities back-capture historical data. The Western Cape government has been unable to provide daily data on patients who are on oxygen or ventilated. The data below refer to admitted patients who test positive for SARS-CoV-2 on PCR or antigen tests.