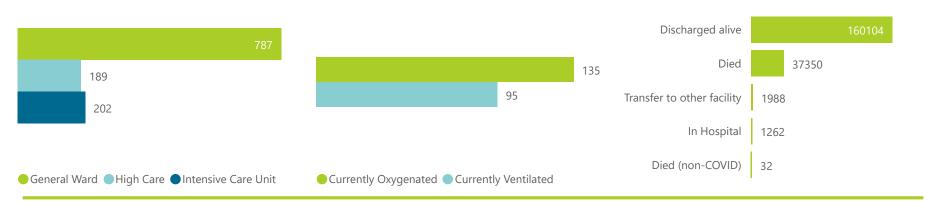

National

NATIONAL INSTITUTE FOR COMMUNICABLE DISEASES

23

37

| REPUBLIC OF SOUTH AFRICA   | The data below refer to admitted patients who test positive for SARS-CoV-2 on PCR or antigen tests. |                       |                 |                       |                       |                     |                         |                         |                               |  |
|----------------------------|-----------------------------------------------------------------------------------------------------|-----------------------|-----------------|-----------------------|-----------------------|---------------------|-------------------------|-------------------------|-------------------------------|--|
| Summary of reported COVID- | 19 admissions by                                                                                    | province, by se       | ctor            |                       |                       |                     |                         |                         |                               |  |
| Sector                     | Facilities<br>Reporting                                                                             | Admissions<br>to Date | Died to<br>Date | Discharged<br>to date | Currently<br>Admitted | Currently<br>in ICU | Currently<br>Ventilated | Currently<br>Oxygenated | Admissions in<br>Previous Day |  |
| Private                    | 258                                                                                                 | 200736                | 37350           | 160104                | 1178                  | 202                 | 95                      | 135                     | 14                            |  |

NATIONAL INSTITUTE FOR COMMUNICABLE DISEASES

| - · ·         |                         |                       |                 |                       |                       |                     |                         |                         |                               |
|---------------|-------------------------|-----------------------|-----------------|-----------------------|-----------------------|---------------------|-------------------------|-------------------------|-------------------------------|
| Province      | Facilities<br>Reporting | Admissions<br>to Date | Died to<br>Date | Discharged<br>to date | Currently<br>Admitted | Currently<br>in ICU | Currently<br>Ventilated | Currently<br>Oxygenated | Admissions in<br>Previous Day |
| Eastern Cape  | 18                      | 13234                 | 3178            | 9953                  | 35                    | 5                   | 3                       | 6                       | 1                             |
| Free State    | 20                      | 11982                 | 2135            | 9654                  | 28                    | 7                   | 6                       | 3                       | 0                             |
| Gauteng       | 94                      | 72344                 | 13790           | 57751                 | 324                   | 54                  | 18                      | 47                      | 10                            |
| KwaZulu-Natal | 47                      | 37395                 | 6911            | 29926                 | 166                   | 29                  | 15                      | 42                      | 1                             |
| Limpopo       | 7                       | 7627                  | 1639            | 5849                  | 4                     | 0                   | 0                       | 1                       | 0                             |
| Mpumalanga    | 9                       | 9580                  | 1595            | 7891                  | 12                    | 1                   | 1                       | 0                       | 0                             |
| North West    | 13                      | 10848                 | 1609            | 8769                  | 41                    | 6                   | 4                       | 8                       | 0                             |
| Northern Cape | 6                       | 4729                  | 794             | 3704                  | 9                     | 5                   | 4                       | 0                       | 1                             |
| Western Cape  | 44                      | 32997                 | 5699            | 26607                 | 559                   | 95                  | 44                      | 28                      | 1                             |
| Total         | 258                     | 200736                | 37350           | 160104                | 1178                  | 202                 | 95                      | 135                     | 14                            |

### Summary of reported COVID-19 admissions by hospital group

| Hospital_Group  | Facilities<br>Reporting<br>▼ | Admissions<br>to Date | Died to<br>Date | Discharged<br>to date | Currently<br>Admitted | Currently<br>in ICU | Currently<br>Ventilated | Currently<br>Oxygenated | Admissions in<br>Previous Day |
|-----------------|------------------------------|-----------------------|-----------------|-----------------------|-----------------------|---------------------|-------------------------|-------------------------|-------------------------------|
| NHN             | 69                           | 21981                 | 3518            | 17133                 | 151                   | 7                   | 6                       | 47                      | 4                             |
| Netcare         | 61                           | 55995                 | 12460           | 43139                 | 115                   | 29                  | 8                       | 1                       | 3                             |
| Mediclinic      | 51                           | 55385                 | 9995            | 45157                 | 103                   | 18                  | 13                      | 5                       | 3                             |
| Life Healthcare | 50                           | 45555                 | 8074            | 37312                 | 119                   | 33                  | 10                      | 22                      | 2                             |
| Lenmed          | 11                           | 10202                 | 1469            | 8391                  | 27                    | 4                   | 2                       | 6                       | 2                             |
| Clinix          | 6                            | 1758                  | 287             | 1362                  | 69                    | 14                  | 9                       | 8                       | 0                             |
| Melomed         | 5                            | 7273                  | 1144            | 5555                  | 542                   | 92                  | 44                      | 27                      | 0                             |
| JMH             | 4                            | 2412                  | 402             | 1897                  | 48                    | 5                   | 3                       | 19                      | 0                             |
| Independent     | 1                            | 175                   | 1               | 158                   | 4                     | 0                   | 0                       | 0                       | 0                             |
| Total           | 258                          | 200736                | 37350           | 160104                | 1178                  | 202                 | 95                      | 135                     | 14                            |