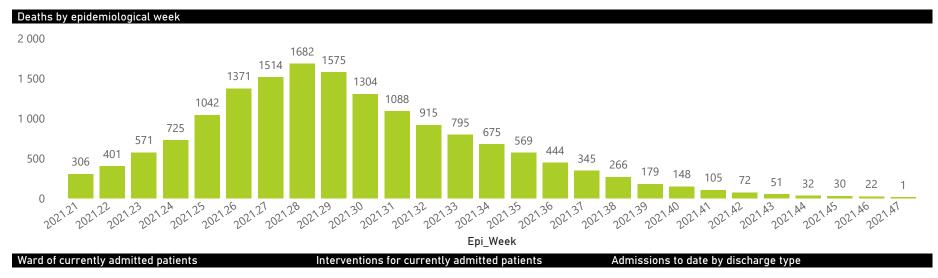

### NICD National COVID-19 Hospital Surveillance

National

The number of reported admissions may change day-to-day as enrolled facilities back-capture historical data. The Western Cape government has been unable to provide daily data on patients who are on oxygen or ventilated. The data below refer to admitted patients who test positive for SARS-CoV-2 on PCR or antigen tests.