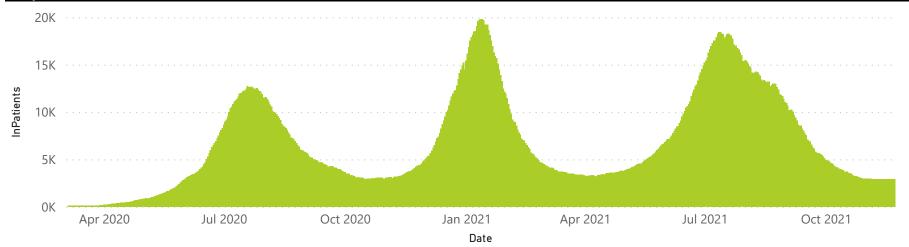

## Daily current In-Patients over time

408

666

235639

436375

57143

94493

Public