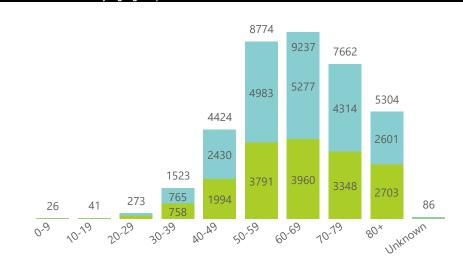

### NICD National COVID-19 Hospital Surveillance

National

The number of reported admissions may change day-to-day as enrolled facilities back-capture historical data. The Western Cape government has been unable to provide daily data on patients who are on oxygen or ventilated. The data below refer to admitted patients who test positive for SARS-CoV-2 on PCR or antigen tests.