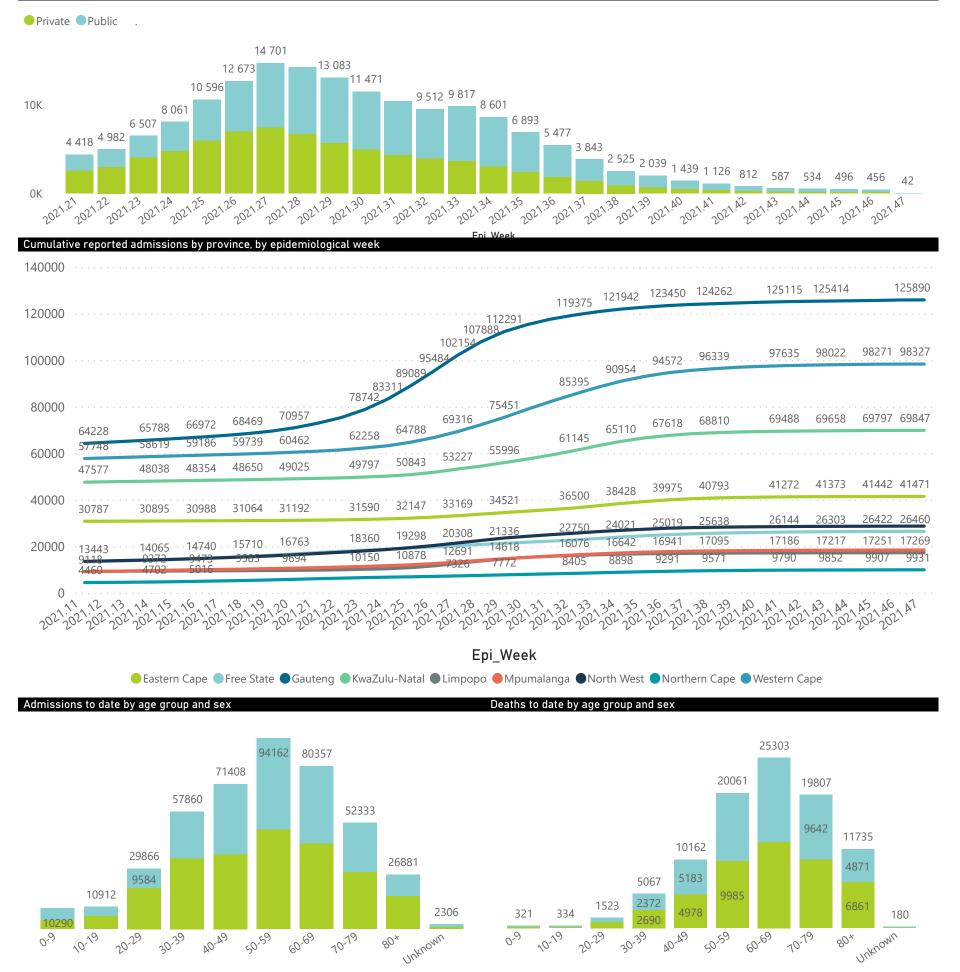

### NICD National COVID-19 Hospital Surveillance

National

The number of reported admissions may change day-to-day as enrolled facilities back-capture historical data. The Western Cape government has been unable to provide daily data on patients who are on oxygen or ventilated. The data below refer to admitted patients who test positive for SARS-CoV-2 on PCR or antigen tests.

#### Summary of reported COVID-19 admissions by province, by sector

| Province      | Facilities<br>Reporting | Admissions<br>to Date | Died to<br>Date | Discharged<br>to date | Currently<br>Admitted | Currently<br>in ICU | Currently<br>Ventilated | Currently<br>Oxygenated | Admissions in<br>Previous Day |
|---------------|-------------------------|-----------------------|-----------------|-----------------------|-----------------------|---------------------|-------------------------|-------------------------|-------------------------------|
| Eastern Cape  | 104                     | 41472                 | 12182           | 27314                 | 123                   | 5                   | 14                      | 22                      | 2                             |
| Private       | 18                      | 13234                 | 3178            | 9953                  | 35                    | 5                   | 3                       | 6                       | 1                             |
| Public        | 86                      | 28238                 | 9004            | 17361                 | 88                    | 0                   | 11                      | 16                      | 1                             |
| Free State    | 55                      | 26460                 | 5589            | 18856                 | 74                    | 8                   | 6                       | 18                      | 4                             |
| Private       | 20                      | 11982                 | 2135            | 9654                  | 28                    | 7                   | 6                       | 3                       | 0                             |
| Public        | 35                      | 14478                 | 3454            | 9202                  | 46                    | 1                   | 0                       | 15                      | 4                             |
| Gauteng       | 134                     | 125898                | 27736           | 94852                 | 570                   | 58                  | 20                      | 84                      | 21                            |
| Private       | 94                      | 72344                 | 13790           | 57751                 | 324                   | 54                  | 18                      | 47                      | 10                            |
| Public        | 40                      | 53554                 | 13946           | 37101                 | 246                   | 4                   | 2                       | 37                      | 11                            |
| KwaZulu-Natal | 117                     | 69854                 | 15717           | 50913                 | 329                   | 37                  | 17                      | 91                      | 2                             |
| Private       | 47                      | 37395                 | 6911            | 29926                 | 166                   | 29                  | 15                      | 42                      | 1                             |
| Public        | 70                      | 32459                 | 8806            | 20987                 | 163                   | 8                   | 2                       | 49                      | 1                             |
| Limpopo       | 48                      | 17269                 | 4862            | 11812                 | 28                    | 1                   | 1                       | 15                      | 1                             |
| Private       | 7                       | 7627                  | 1639            | 5849                  | 4                     | 0                   | 0                       | 1                       | 0                             |
| Public        | 41                      | 9642                  | 3223            | 5963                  | 24                    | 1                   | 1                       | 14                      | 1                             |
| Mpumalanga    | 40                      | 18432                 | 4510            | 13417                 | 27                    | 2                   | 2                       | 7                       | 1                             |
| Private       | 9                       | 9580                  | 1595            | 7891                  | 12                    | 1                   | 1                       | 0                       | 0                             |
| Public        | 31                      | 8852                  | 2915            | 5526                  | 15                    | 1                   | 1                       | 7                       | 1                             |
| North West    | 30                      | 28706                 | 4438            | 22003                 | 92                    | 7                   | 5                       | 36                      | 3                             |
| Private       | 13                      | 10848                 | 1609            | 8769                  | 41                    | 6                   | 4                       | 8                       | 0                             |
| Public        | 17                      | 17858                 | 2829            | 13234                 | 51                    | 1                   | 1                       | 28                      | 3                             |
| Northern Cape | 35                      | 9931                  | 2267            | 7133                  | 28                    | 6                   | 5                       | 10                      | 2                             |
| Private       | 6                       | 4729                  | 794             | 3704                  | 9                     | 5                   | 4                       | 0                       | 1                             |
| Public        | 29                      | 5202                  | 1473            | 3429                  | 19                    | 1                   | 1                       | 10                      | 1                             |
| Western Cape  | 103                     | 98353                 | 17192           | 79478                 | 1444                  | 134                 | 44                      | 28                      | 1                             |
| Private       | 44                      | 32997                 | 5699            | 26607                 | 559                   | 95                  | 44                      | 28                      | 1                             |
| Public        | 59                      | 65356                 | 11493           | 52871                 | 885                   | 39                  |                         |                         | 0                             |
| Total         | 666                     | 436375                | 94493           | 325778                | 2715                  | 258                 | 114                     | 311                     | 37                            |