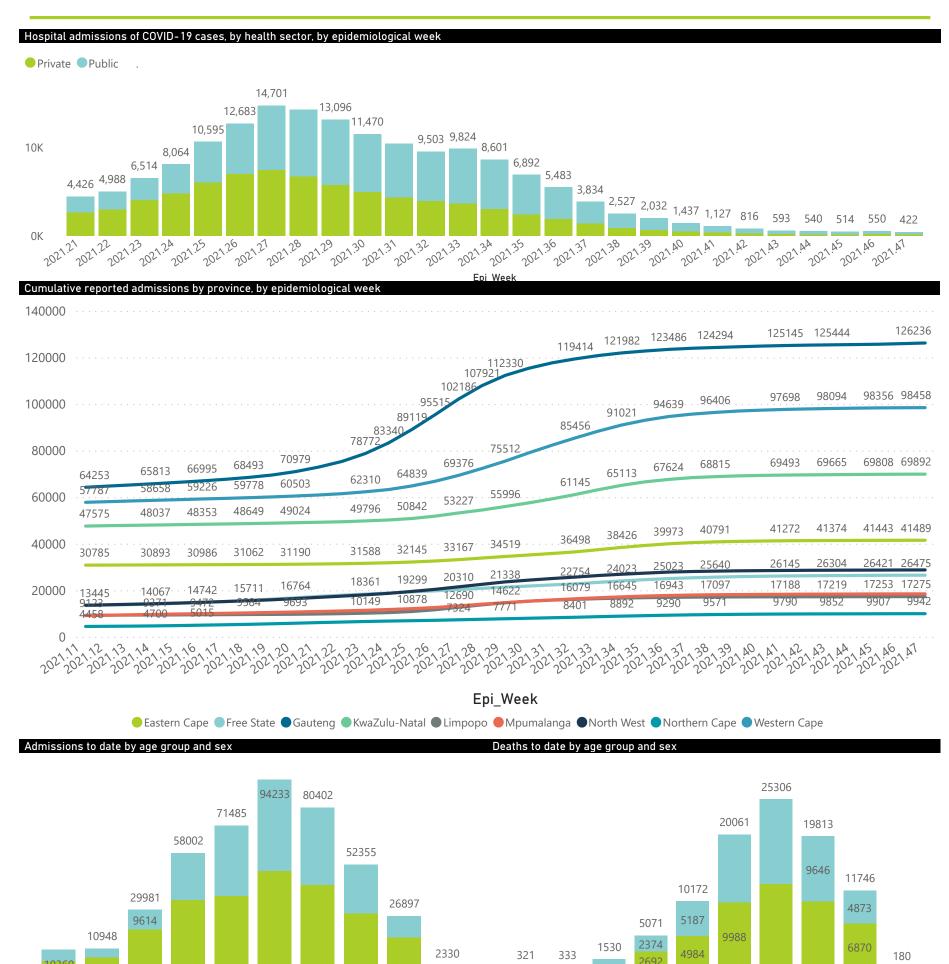

## NICD National COVID-19 Hospital Surveillance

National

10-19

20-29

● Female ■ Male ■ Unknown

30.39

40-49

60-69

50.59

10.79

Unknown

80×

The number of reported admissions may change day-to-day as enrolled facilities back-capture historical data.

The Western Cape government has been unable to provide daily data on patients who are on oxygen or ventilated.

The data below refer to admitted patients who test positive for SARS-CoV-2 on PCR or antigen tests.

NATIONAL INSTITUTE FOR COMMUNICABLE DISEASES

30.39

● Female ■ Male ■ Unknown

49-49

50.59

60-69

10-79

## NICD National COVID-19 Hospital Surveillance

National

The number of reported admissions may change day-to-day as enrolled facilities back-capture historical data. The Western Cape government has been unable to provide daily data on patients who are on oxygen or ventilated. The data below refer to admitted patients who test positive for SARS-CoV-2 on PCR or antigen tests.

## NICD National COVID-19 Hospital Surveillance

National

The number of reported admissions may change day-to-day as enrolled facilities back-capture historical data.

The Western Cape government has been unable to provide daily data on patients who are on oxygen or ventilated.

The number of reported admissions may change day-to-day as enrolled facilities back-capture historical data.

The data below refer to admitted patients who test positive for SARS-CoV-2 on PCR or antigen tests.