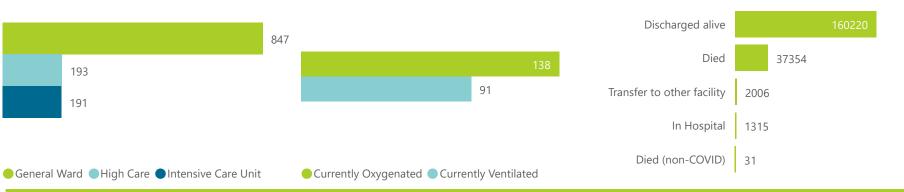

The data below refer to admitted patients who test positive for SARS-CoV-2 on PCR or antigen tests.

NATIONAL INSTITUTE FOR COMMUNICABLE DISEASES

30.39

● Female ■ Male ■ Unknown

49-49

50.59

60-69

10-79

The number of reported admissions may change day-to-day as enrolled facilities back-capture historical data.

The data below refer to admitted patients who test positive for SARS-CoV-2 on PCR or antigen tests.