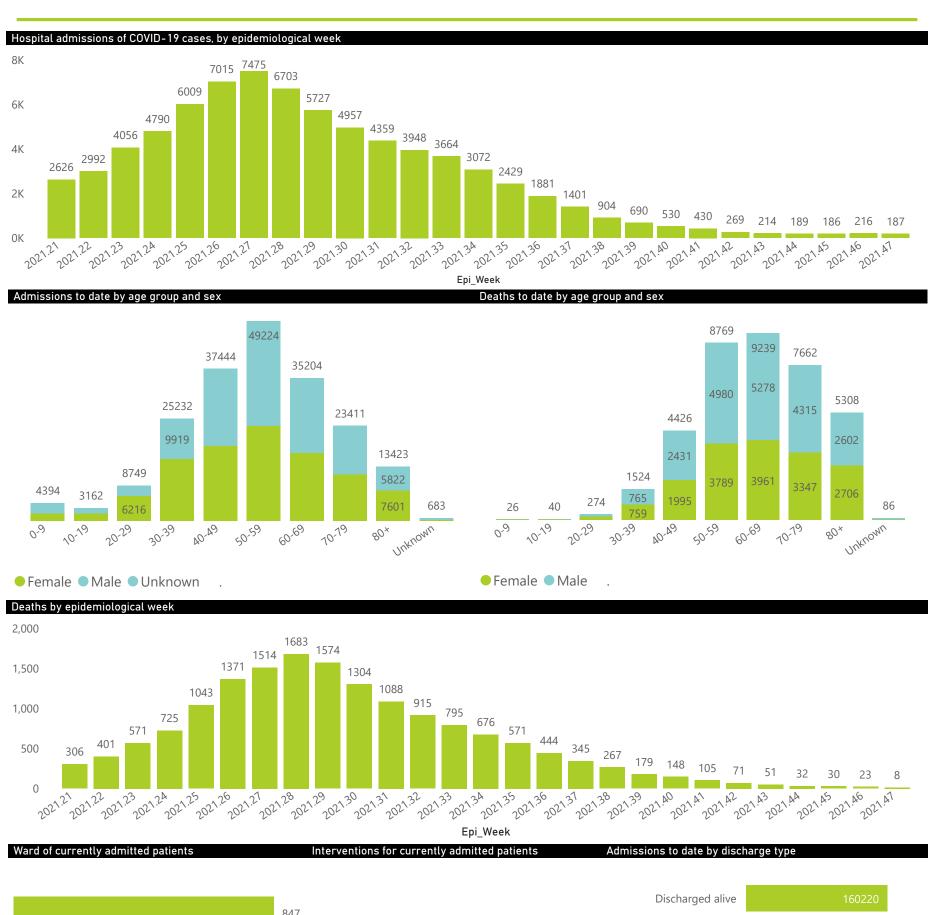

The data below refer to admitted patients who test positive for SARS-CoV-2 on PCR or antigen tests.

NATIONAL INSTITUTE FOR COMMUNICABLE DISEASES

30.39

● Female ■ Male ■ Unknown

49-49

50.59

60-69

10-79

The number of reported admissions may change day-to-day as enrolled facilities back-capture historical data.

The data below refer to admitted patients who test positive for SARS-CoV-2 on PCR or antigen tests.