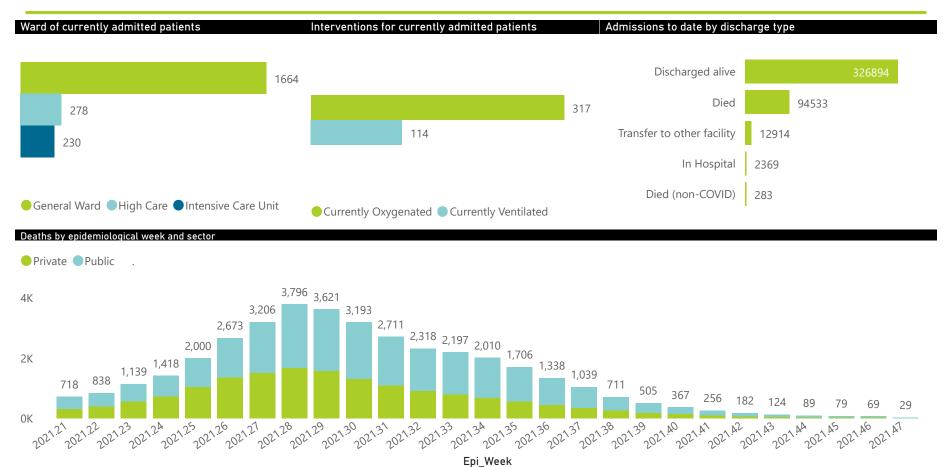

The data below refer to admitted patients who test positive for SARS-CoV-2 on PCR or antigen tests.

NATIONAL INSTITUTE FOR COMMUNICABLE DISEASES

30.39

● Female ■ Male ■ Unknown

49-49

50.59

60-69

10-79

| Province      | Facilities<br>Reporting | Admissions<br>to Date | Died to<br>Date | Discharged<br>to date | Currently<br>Admitted | Currently<br>in ICU | Currently<br>Ventilated | Currently<br>Oxygenated | Admissions in<br>Previous Day |
|---------------|-------------------------|-----------------------|-----------------|-----------------------|-----------------------|---------------------|-------------------------|-------------------------|-------------------------------|
| Eastern Cape  | 104                     | 41490                 | 12185           | 27333                 | 117                   | 3                   | 14                      | 22                      |                               |
| Private       | 18                      | 13240                 | 3180            | 9966                  | 25                    | 3                   | 3                       | 6                       |                               |
| Public        | 86                      | 28250                 | 9005            | 17367                 | 92                    | 0                   | 11                      | 16                      |                               |
| Free State    | 55                      | 26475                 | 5591            | 18880                 | 62                    | 5                   | 7                       | 16                      |                               |
| Private       | 20                      | 11986                 | 2135            | 9662                  | 24                    | 5                   | 6                       | 1                       |                               |
| Public        | 35                      | 14489                 | 3456            | 9218                  | 38                    | 0                   | 1                       | 15                      |                               |
| Gauteng       | 134                     | 126243                | 27747           | 95032                 | 707                   | 55                  | 22                      | 101                     |                               |
| Private       | 94                      | 72478                 | 13790           | 57812                 | 395                   | 50                  | 18                      | 50                      |                               |
| Public        | 40                      | 53765                 | 13957           | 37220                 | 312                   | 5                   | 4                       | 51                      |                               |
| KwaZulu-Natal | 117                     | 69899                 | 15722           | 50974                 | 305                   | 35                  | 16                      | 86                      |                               |
| Private       | 47                      | 37407                 | 6908            | 29938                 | 167                   | 27                  | 14                      | 42                      |                               |
| Public        | 70                      | 32492                 | 8814            | 21036                 | 138                   | 8                   | 2                       | 44                      |                               |
| Limpopo       | 48                      | 17275                 | 4868            | 11825                 | 15                    | 1                   | 1                       | 5                       |                               |
| Private       | 7                       | 7627                  | 1638            | 5850                  | 4                     | 0                   | 0                       | 1                       |                               |
| Public        | 41                      | 9648                  | 3230            | 5975                  | 11                    | 1                   | 1                       | 4                       |                               |
| Mpumalanga    | 40                      | 18448                 | 4511            | 13425                 | 34                    | 3                   | 1                       | 12                      |                               |
| Private       | 9                       | 9587                  | 1596            | 7896                  | 13                    | 2                   | 0                       | 2                       |                               |
| Public        | 31                      | 8861                  | 2915            | 5529                  | 21                    | 1                   | 1                       | 10                      |                               |
| North West    | 30                      | 28737                 | 4439            | 22037                 | 88                    | 7                   | 5                       | 40                      |                               |
| Private       | 13                      | 10855                 | 1609            | 8777                  | 40                    | 5                   | 3                       | 8                       |                               |
| Public        | 17                      | 17882                 | 2830            | 13260                 | 48                    | 2                   | 2                       | 32                      |                               |
| Northern Cape | 35                      | 9942                  | 2274            | 7135                  | 18                    | 3                   | 3                       | 8                       |                               |
| Private       | 6                       | 4731                  | 799             | 3692                  | 6                     | 2                   | 2                       | 1                       |                               |
| Public        | 29                      | 5211                  | 1475            | 3443                  | 12                    | 1                   | 1                       | 7                       |                               |
| Western Cape  | 103                     | 98484                 | 17196           | 80253                 | 826                   | 118                 | 45                      | 27                      |                               |
| Private       | 44                      | 33015                 | 5699            | 26627                 | 557                   | 97                  | 45                      | 27                      |                               |
| Public        | 59                      | 65469                 | 11497           | 53626                 | 269                   | 21                  |                         |                         |                               |
| Total         | 666                     | 436993                | 94533           | 326894                | 2172                  | 230                 | 114                     | 317                     |                               |

The data below refer to admitted patients who test positive for SARS-CoV-2 on PCR or antigen tests.

| Summary of reported COVID-1 | 19 admissions by        | province, by se       | ctor            |                       |                       |                     |                         |                         |                               |
|-----------------------------|-------------------------|-----------------------|-----------------|-----------------------|-----------------------|---------------------|-------------------------|-------------------------|-------------------------------|
| Sector                      | Facilities<br>Reporting | Admissions<br>to Date | Died to<br>Date | Discharged<br>to date | Currently<br>Admitted | Currently<br>in ICU | Currently<br>Ventilated | Currently<br>Oxygenated | Admissions in<br>Previous Day |
| Private                     | 258                     | 200926                | 37354           | 160220                | 1231                  | 191                 | 91                      | 138                     | 42                            |
| Public                      | 408                     | 236067                | 57179           | 166674                | 941                   | 39                  | 23                      | 179                     | 56                            |
| Total                       | 666                     | 436993                | 94533           | 326894                | 2172                  | 230                 | 114                     | 317                     | 98                            |