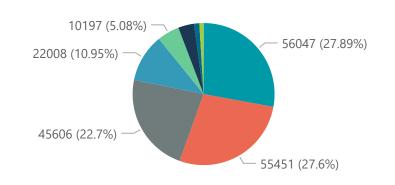

| Province                                   | 9 admissions by p<br>Facilities | Admissions                       | Died to                                            | Discharged            | Currently             | Currently           | Currently               | Currently               | Admissio             |
|--------------------------------------------|---------------------------------|----------------------------------|----------------------------------------------------|-----------------------|-----------------------|---------------------|-------------------------|-------------------------|----------------------|
| Trovince                                   | Reporting                       | to Date                          | Date                                               | to date               | Admitted              | in ICU              | Ventilated              | Oxygenated              | Previous             |
| Eastern Cape                               | 18                              | 13240                            | 3180                                               | 9966                  | 25                    | 3                   | 3                       | 6                       |                      |
| Free State                                 | 20                              | 11986                            | 2135                                               | 9662                  | 24                    | 5                   | 6                       | 1                       |                      |
| Gauteng                                    | 94                              | 72478                            | 13790                                              | 57812                 | 395                   | 50                  | 18                      | 50                      |                      |
| KwaZulu-Natal                              | 47                              | 37407                            | 6908                                               | 29938                 | 167                   | 27                  | 14                      | 42                      |                      |
| Limpopo                                    | 7                               | 7627                             | 1638                                               | 5850                  | 4                     | 0                   | 0                       | 1                       |                      |
| Mpumalanga                                 | 9                               | 9587                             | 1596                                               | 7896                  | 13                    | 2                   | 0                       | 2                       |                      |
| North West                                 | 13                              | 10855                            | 1609                                               | 8777                  | 40                    | 5                   | 3                       | 8                       |                      |
| Northern Cape                              | 6                               | 4731                             | 799                                                | 3692                  | 6                     | 2                   | 2                       | 1                       |                      |
| Western Cape                               | 44                              | 33015                            | 5699                                               | 26627                 | 557                   | 97                  | 45                      | 27                      |                      |
| Total                                      | 258                             | 200926                           | 37354                                              | 160220                | 1231                  | 191                 | 91                      | 138                     |                      |
| ry of reported COVID-1                     | 9 admissions by h               | ospital group                    |                                                    |                       |                       |                     |                         |                         |                      |
| Hospital_Group                             | Facilities<br>Reporting         | Admissions<br>to Date            | Died to<br>Date                                    | Discharged<br>to date | Currently<br>Admitted | Currently<br>in ICU | Currently<br>Ventilated | Currently<br>Oxygenated | Admissio<br>Previous |
| NHN                                        | 69                              | 22008                            | 3519                                               | 17150                 | 159                   | 6                   | 6                       | 43                      |                      |
| Netcare                                    | 61                              | 56047                            | 12463                                              | 43163                 | 140                   | 29                  | 8                       | .5                      |                      |
| Mediclinic                                 | 51                              | 55451                            | 10001                                              | 45209                 | 112                   | 14                  | 11                      | 11                      |                      |
| Life Healthcare                            | 50                              | 45606                            | 8077                                               | 37349                 | 130                   | 28                  | 9                       | 25                      |                      |
| Lenmed                                     | 11                              | 10197                            | 1460                                               | 8378                  | 27                    | 3                   | 1                       | 4                       |                      |
| Clinix                                     | 6                               | 1758                             | 287                                                | 1362                  | 69                    | 14                  | 9                       | 8                       |                      |
| Melomed                                    | 5                               | 7272                             | 1144                                               | 5554                  | 542                   | 92                  | 44                      | 27                      |                      |
| JMH                                        | 4                               | 2412                             | 402                                                | 1897                  | 48                    | 5                   | 3                       | 19                      |                      |
| Independent                                | 1                               | 175                              | 1                                                  | 158                   | 4                     | 0                   | 0                       | 0                       |                      |
| Total                                      | 258                             | 200926                           | 37354                                              | 160220                | 1231                  | 191                 | 91                      | 138                     |                      |
| ·<br>· · · · · · · · · · · · · · · · · · · |                                 |                                  |                                                    | 14 15 16 11           | 28 29 20 2            | \                   | 25 26 21 28             | 29 10 11 12             | ···········          |
| 2 29 40 44 47 47                           | A A A A A A A A A A A A         | 10, 61 81                        | $\alpha \wedge \alpha \wedge \alpha \wedge \alpha$ |                       |                       |                     | V 5 V 5 V 5 V 5 V 5 V   | 17.577.657.677.65       | 1,271,271,27         |
| 55, 505, 505, 505, 505, 505, 505, 505,     |                                 | 505, 505, 505,<br>1,8,1,8,1,505, | 505, <sup>5</sup> 05, <sup>5</sup> 05,             |                       | i_Week                | 02,502,502,50       | 1,201,201,201,20        | 200 200 200 200         | 200 200 20           |
| admissions by hospital gr                  | roup                            |                                  |                                                    | Ер                    | i_Week                |                     | 120120120120            | 200 200 200 200         | - 10° 10° 10         |
| admissions by hospital gr                  | roup                            |                                  |                                                    | Ер                    | i_Week                |                     |                         | 20 20 20 20             |                      |