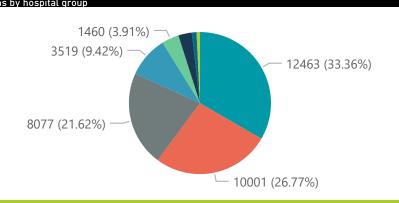

| Province                                   | 9 admissions by p<br>Facilities | Admissions                       | Died to                                            | Discharged            | Currently             | Currently           | Currently               | Currently               | Admissio             |
|--------------------------------------------|---------------------------------|----------------------------------|----------------------------------------------------|-----------------------|-----------------------|---------------------|-------------------------|-------------------------|----------------------|
| Trovince                                   | Reporting                       | to Date                          | Date                                               | to date               | Admitted              | in ICU              | Ventilated              | Oxygenated              | Previous             |
| Eastern Cape                               | 18                              | 13240                            | 3180                                               | 9966                  | 25                    | 3                   | 3                       | 6                       |                      |
| Free State                                 | 20                              | 11986                            | 2135                                               | 9662                  | 24                    | 5                   | 6                       | 1                       |                      |
| Gauteng                                    | 94                              | 72478                            | 13790                                              | 57812                 | 395                   | 50                  | 18                      | 50                      |                      |
| KwaZulu-Natal                              | 47                              | 37407                            | 6908                                               | 29938                 | 167                   | 27                  | 14                      | 42                      |                      |
| Limpopo                                    | 7                               | 7627                             | 1638                                               | 5850                  | 4                     | 0                   | 0                       | 1                       |                      |
| Mpumalanga                                 | 9                               | 9587                             | 1596                                               | 7896                  | 13                    | 2                   | 0                       | 2                       |                      |
| North West                                 | 13                              | 10855                            | 1609                                               | 8777                  | 40                    | 5                   | 3                       | 8                       |                      |
| Northern Cape                              | 6                               | 4731                             | 799                                                | 3692                  | 6                     | 2                   | 2                       | 1                       |                      |
| Western Cape                               | 44                              | 33015                            | 5699                                               | 26627                 | 557                   | 97                  | 45                      | 27                      |                      |
| Total                                      | 258                             | 200926                           | 37354                                              | 160220                | 1231                  | 191                 | 91                      | 138                     |                      |
| ry of reported COVID-1                     | 9 admissions by h               | ospital group                    |                                                    |                       |                       |                     |                         |                         |                      |
| Hospital_Group                             | Facilities<br>Reporting         | Admissions<br>to Date            | Died to<br>Date                                    | Discharged<br>to date | Currently<br>Admitted | Currently<br>in ICU | Currently<br>Ventilated | Currently<br>Oxygenated | Admissio<br>Previous |
| NHN                                        | 69                              | 22008                            | 3519                                               | 17150                 | 159                   | 6                   | 6                       | 43                      |                      |
| Netcare                                    | 61                              | 56047                            | 12463                                              | 43163                 | 140                   | 29                  | 8                       | .5                      |                      |
| Mediclinic                                 | 51                              | 55451                            | 10001                                              | 45209                 | 112                   | 14                  | 11                      | 11                      |                      |
| Life Healthcare                            | 50                              | 45606                            | 8077                                               | 37349                 | 130                   | 28                  | 9                       | 25                      |                      |
| Lenmed                                     | 11                              | 10197                            | 1460                                               | 8378                  | 27                    | 3                   | 1                       | 4                       |                      |
| Clinix                                     | 6                               | 1758                             | 287                                                | 1362                  | 69                    | 14                  | 9                       | 8                       |                      |
| Melomed                                    | 5                               | 7272                             | 1144                                               | 5554                  | 542                   | 92                  | 44                      | 27                      |                      |
| JMH                                        | 4                               | 2412                             | 402                                                | 1897                  | 48                    | 5                   | 3                       | 19                      |                      |
| Independent                                | 1                               | 175                              | 1                                                  | 158                   | 4                     | 0                   | 0                       | 0                       |                      |
| Total                                      | 258                             | 200926                           | 37354                                              | 160220                | 1231                  | 191                 | 91                      | 138                     |                      |
| ·<br>· · · · · · · · · · · · · · · · · · · |                                 |                                  |                                                    | 14 15 16 11           | 28 29 20 2            | \                   | 25 26 21 28             | 29 10 11 12             | ···········          |
| 2 29 40 44 47 47                           | A A A A A A A A A A A A         | 10, 61 81                        | $\alpha \wedge \alpha \wedge \alpha \wedge \alpha$ |                       |                       |                     | V 5 V 5 V 5 V 5 V 5 V   | 17.577.657.677.65       | 1,271,271,27         |
| 55, 505, 505, 505, 505, 505, 505, 505,     |                                 | 505, 505, 505,<br>1,8,1,8,1,505, | 505, <sup>5</sup> 05, <sup>5</sup> 05,             |                       | i_Week                | 02,502,502,50       | 1,201,201,201,20        | 200 200 200 200         | 200 200 20           |
| admissions by hospital gr                  | roup                            |                                  |                                                    | Ер                    | i_Week                |                     | 120120120120            | 200 200 200 200         | - 10° 10° 10         |
| admissions by hospital gr                  | roup                            |                                  |                                                    | Ер                    | i_Week                |                     |                         | 20 20 20 20             |                      |

Admissions by hospital group