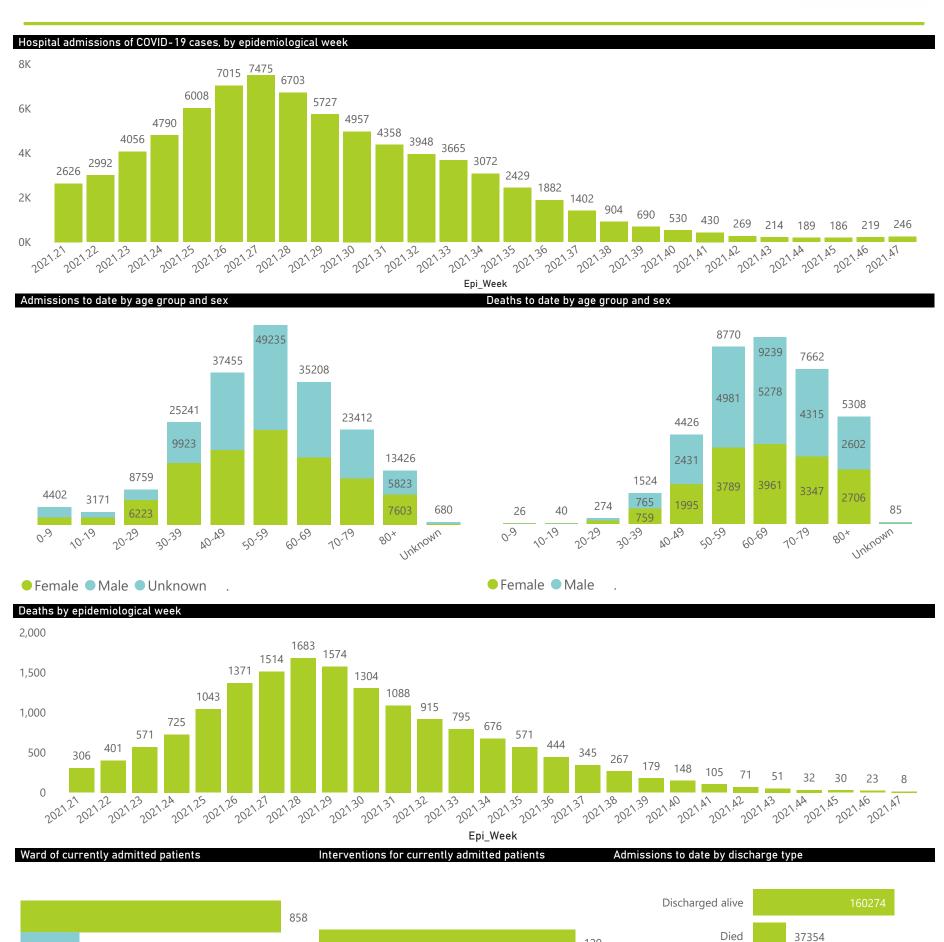

| 112                     | 332                     | 60                            |  |  |

Friday, November 26, 2021

## NICD National COVID-19 Hospital Surveillance

National



The number of reported admissions may change day-to-day as enrolled facilities back-capture historical data.

The Western Cape government has been unable to provide daily data on patients who are on oxygen or ventilated.

The data below refer to admitted patients who test positive for SARS-CoV-2 on PCR or antigen tests.









193

190

● General Ward ● High Care ● Intensive Care Unit

The number of reported admissions may change day-to-day as enrolled facilities back-capture historical data. The data below refer to admitted patients who test positive for SARS-CoV-2 on PCR or antigen tests.





129

Transfer to other facility

In Hospital

Died (non-COVID)

2005

1325

31

90

Currently OxygenatedCurrently Ventilated



The number of reported admissions may change day-to-day as enrolled facilities back-capture historical data.

The data below refer to admitted patients who test positive for SARS-CoV-2 on PCR or antigen tests.



|