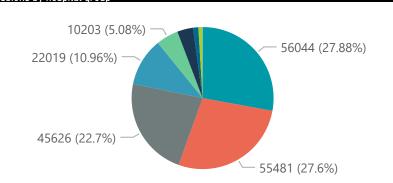

|                                                                                                                                                                                                                                                                                                                                                                                                                                                                                                                                                                                                                                                                                                                                                                                                                                                                                                                                                                                                                                                                                                                                                                                                                                                                                                                                                                                                                                                                                                                                                                                                                                                                                                                                                                                                                                                                                                                                                                                                                                                                                                                                |                         | rovince               |                 |                       |                             |                                 |                         |                         |                    |
|--------------------------------------------------------------------------------------------------------------------------------------------------------------------------------------------------------------------------------------------------------------------------------------------------------------------------------------------------------------------------------------------------------------------------------------------------------------------------------------------------------------------------------------------------------------------------------------------------------------------------------------------------------------------------------------------------------------------------------------------------------------------------------------------------------------------------------------------------------------------------------------------------------------------------------------------------------------------------------------------------------------------------------------------------------------------------------------------------------------------------------------------------------------------------------------------------------------------------------------------------------------------------------------------------------------------------------------------------------------------------------------------------------------------------------------------------------------------------------------------------------------------------------------------------------------------------------------------------------------------------------------------------------------------------------------------------------------------------------------------------------------------------------------------------------------------------------------------------------------------------------------------------------------------------------------------------------------------------------------------------------------------------------------------------------------------------------------------------------------------------------|-------------------------|-----------------------|-----------------|-----------------------|-----------------------------|---------------------------------|-------------------------|-------------------------|--------------------|
| Province                                                                                                                                                                                                                                                                                                                                                                                                                                                                                                                                                                                                                                                                                                                                                                                                                                                                                                                                                                                                                                                                                                                                                                                                                                                                                                                                                                                                                                                                                                                                                                                                                                                                                                                                                                                                                                                                                                                                                                                                                                                                                                                       | Facilities<br>Reporting | Admissions<br>to Date | Died to<br>Date | Discharged<br>to date | Currently<br>Admitted       | Currently<br>in ICU             | Currently<br>Ventilated | Currently<br>Oxygenated | Admissi<br>Previou |
| Eastern Cape                                                                                                                                                                                                                                                                                                                                                                                                                                                                                                                                                                                                                                                                                                                                                                                                                                                                                                                                                                                                                                                                                                                                                                                                                                                                                                                                                                                                                                                                                                                                                                                                                                                                                                                                                                                                                                                                                                                                                                                                                                                                                                                   | 18                      | 13241                 | 3180            | 9968                  | 24                          | 3                               | 3                       | 5                       |                    |
| Free State                                                                                                                                                                                                                                                                                                                                                                                                                                                                                                                                                                                                                                                                                                                                                                                                                                                                                                                                                                                                                                                                                                                                                                                                                                                                                                                                                                                                                                                                                                                                                                                                                                                                                                                                                                                                                                                                                                                                                                                                                                                                                                                     | 20                      | 11989                 | 2135            | 9664                  | 25                          | 5                               | 6                       | 1                       |                    |
| Gauteng                                                                                                                                                                                                                                                                                                                                                                                                                                                                                                                                                                                                                                                                                                                                                                                                                                                                                                                                                                                                                                                                                                                                                                                                                                                                                                                                                                                                                                                                                                                                                                                                                                                                                                                                                                                                                                                                                                                                                                                                                                                                                                                        | 96                      | 72525                 | 13790           | 57848                 | 406                         | 49                              | 17                      | 45                      |                    |
| KwaZulu-Natal                                                                                                                                                                                                                                                                                                                                                                                                                                                                                                                                                                                                                                                                                                                                                                                                                                                                                                                                                                                                                                                                                                                                                                                                                                                                                                                                                                                                                                                                                                                                                                                                                                                                                                                                                                                                                                                                                                                                                                                                                                                                                                                  | 47                      | 37412                 | 6908            | 29943                 | 168                         | 27                              | 14                      | 42                      |                    |
| Limpopo                                                                                                                                                                                                                                                                                                                                                                                                                                                                                                                                                                                                                                                                                                                                                                                                                                                                                                                                                                                                                                                                                                                                                                                                                                                                                                                                                                                                                                                                                                                                                                                                                                                                                                                                                                                                                                                                                                                                                                                                                                                                                                                        | 7                       | 7628                  | 1638            | 5850                  | 5                           | 0                               | 0                       | 1                       |                    |
| Mpumalanga                                                                                                                                                                                                                                                                                                                                                                                                                                                                                                                                                                                                                                                                                                                                                                                                                                                                                                                                                                                                                                                                                                                                                                                                                                                                                                                                                                                                                                                                                                                                                                                                                                                                                                                                                                                                                                                                                                                                                                                                                                                                                                                     | 9                       | 9590                  | 1596            | 7898                  | 14                          | 2                               | 0                       | 1                       |                    |
| North West                                                                                                                                                                                                                                                                                                                                                                                                                                                                                                                                                                                                                                                                                                                                                                                                                                                                                                                                                                                                                                                                                                                                                                                                                                                                                                                                                                                                                                                                                                                                                                                                                                                                                                                                                                                                                                                                                                                                                                                                                                                                                                                     | 13                      | 10855                 | 1609            | 8777                  | 40                          | 5                               | 3                       | 8                       |                    |
| Northern Cape                                                                                                                                                                                                                                                                                                                                                                                                                                                                                                                                                                                                                                                                                                                                                                                                                                                                                                                                                                                                                                                                                                                                                                                                                                                                                                                                                                                                                                                                                                                                                                                                                                                                                                                                                                                                                                                                                                                                                                                                                                                                                                                  | 6                       | 4732                  | 799             | 3693                  | 6                           | 2                               | 2                       | 0                       |                    |
| Western Cape                                                                                                                                                                                                                                                                                                                                                                                                                                                                                                                                                                                                                                                                                                                                                                                                                                                                                                                                                                                                                                                                                                                                                                                                                                                                                                                                                                                                                                                                                                                                                                                                                                                                                                                                                                                                                                                                                                                                                                                                                                                                                                                   | 42                      | 33017                 | 5699            | 26633                 | 553                         | 97                              | 45                      | 26                      |                    |
| Total                                                                                                                                                                                                                                                                                                                                                                                                                                                                                                                                                                                                                                                                                                                                                                                                                                                                                                                                                                                                                                                                                                                                                                                                                                                                                                                                                                                                                                                                                                                                                                                                                                                                                                                                                                                                                                                                                                                                                                                                                                                                                                                          | 258                     | 200989                | 37354           | 160274                | 1241                        | 190                             | 90                      | 129                     |                    |
| y of reported COVID-19                                                                                                                                                                                                                                                                                                                                                                                                                                                                                                                                                                                                                                                                                                                                                                                                                                                                                                                                                                                                                                                                                                                                                                                                                                                                                                                                                                                                                                                                                                                                                                                                                                                                                                                                                                                                                                                                                                                                                                                                                                                                                                         | admissions by h         | nospital group        |                 |                       |                             |                                 |                         |                         |                    |
| Hospital_Group                                                                                                                                                                                                                                                                                                                                                                                                                                                                                                                                                                                                                                                                                                                                                                                                                                                                                                                                                                                                                                                                                                                                                                                                                                                                                                                                                                                                                                                                                                                                                                                                                                                                                                                                                                                                                                                                                                                                                                                                                                                                                                                 | Facilities<br>Reporting | Admissions<br>to Date | Died to<br>Date | Discharged<br>to date | Currently<br>Admitted       | Currently<br>in ICU             | Currently<br>Ventilated | Currently<br>Oxygenated | Admissi<br>Previou |
| NHN                                                                                                                                                                                                                                                                                                                                                                                                                                                                                                                                                                                                                                                                                                                                                                                                                                                                                                                                                                                                                                                                                                                                                                                                                                                                                                                                                                                                                                                                                                                                                                                                                                                                                                                                                                                                                                                                                                                                                                                                                                                                                                                            | 69                      | 22019                 | 3519            | 17160                 | 160                         | 6                               | 6                       | 44                      |                    |
| Netcare                                                                                                                                                                                                                                                                                                                                                                                                                                                                                                                                                                                                                                                                                                                                                                                                                                                                                                                                                                                                                                                                                                                                                                                                                                                                                                                                                                                                                                                                                                                                                                                                                                                                                                                                                                                                                                                                                                                                                                                                                                                                                                                        | 61                      | 56044                 | 12462           | 43161                 | 140                         | 29                              | 8                       | 1                       |                    |
| Mediclinic                                                                                                                                                                                                                                                                                                                                                                                                                                                                                                                                                                                                                                                                                                                                                                                                                                                                                                                                                                                                                                                                                                                                                                                                                                                                                                                                                                                                                                                                                                                                                                                                                                                                                                                                                                                                                                                                                                                                                                                                                                                                                                                     | 51                      | 55481                 | 10001           | 45237                 | 114                         | 14                              | 11                      | 5                       |                    |
| Life Healthcare                                                                                                                                                                                                                                                                                                                                                                                                                                                                                                                                                                                                                                                                                                                                                                                                                                                                                                                                                                                                                                                                                                                                                                                                                                                                                                                                                                                                                                                                                                                                                                                                                                                                                                                                                                                                                                                                                                                                                                                                                                                                                                                | 50                      | 45626                 | 8077            | 37367                 | 132                         | 27                              | 8                       | 20                      |                    |
| Lenmed                                                                                                                                                                                                                                                                                                                                                                                                                                                                                                                                                                                                                                                                                                                                                                                                                                                                                                                                                                                                                                                                                                                                                                                                                                                                                                                                                                                                                                                                                                                                                                                                                                                                                                                                                                                                                                                                                                                                                                                                                                                                                                                         | 11                      | 10203                 | 1461            | 8378                  | 32                          | 3                               | 1                       | 5                       |                    |
| Clinix                                                                                                                                                                                                                                                                                                                                                                                                                                                                                                                                                                                                                                                                                                                                                                                                                                                                                                                                                                                                                                                                                                                                                                                                                                                                                                                                                                                                                                                                                                                                                                                                                                                                                                                                                                                                                                                                                                                                                                                                                                                                                                                         | 6                       | 1758                  | 287             | 1362                  | 69                          | 14                              | 9                       | 8                       |                    |
| Melomed                                                                                                                                                                                                                                                                                                                                                                                                                                                                                                                                                                                                                                                                                                                                                                                                                                                                                                                                                                                                                                                                                                                                                                                                                                                                                                                                                                                                                                                                                                                                                                                                                                                                                                                                                                                                                                                                                                                                                                                                                                                                                                                        | 5                       | 7272                  | 1144            | 5554                  | 542                         | 92                              | 44                      | 27                      |                    |
| JMH                                                                                                                                                                                                                                                                                                                                                                                                                                                                                                                                                                                                                                                                                                                                                                                                                                                                                                                                                                                                                                                                                                                                                                                                                                                                                                                                                                                                                                                                                                                                                                                                                                                                                                                                                                                                                                                                                                                                                                                                                                                                                                                            | 4                       | 2411                  | 402             | 1897                  | 48                          | 5                               | 3                       | 19                      |                    |
| Independent                                                                                                                                                                                                                                                                                                                                                                                                                                                                                                                                                                                                                                                                                                                                                                                                                                                                                                                                                                                                                                                                                                                                                                                                                                                                                                                                                                                                                                                                                                                                                                                                                                                                                                                                                                                                                                                                                                                                                                                                                                                                                                                    | 1                       | 175                   | 1               | 158                   | 4                           | 0                               | 0                       | 0                       |                    |
| Total                                                                                                                                                                                                                                                                                                                                                                                                                                                                                                                                                                                                                                                                                                                                                                                                                                                                                                                                                                                                                                                                                                                                                                                                                                                                                                                                                                                                                                                                                                                                                                                                                                                                                                                                                                                                                                                                                                                                                                                                                                                                                                                          | 258                     | 200989                | 37354           | 160274                | 1241                        | 190                             | 90                      | 129                     |                    |
| dmissions by province                                                                                                                                                                                                                                                                                                                                                                                                                                                                                                                                                                                                                                                                                                                                                                                                                                                                                                                                                                                                                                                                                                                                                                                                                                                                                                                                                                                                                                                                                                                                                                                                                                                                                                                                                                                                                                                                                                                                                                                                                                                                                                          |                         |                       |                 |                       |                             |                                 |                         |                         |                    |
| Eastern Cape Fr                                                                                                                                                                                                                                                                                                                                                                                                                                                                                                                                                                                                                                                                                                                                                                                                                                                                                                                                                                                                                                                                                                                                                                                                                                                                                                                                                                                                                                                                                                                                                                                                                                                                                                                                                                                                                                                                                                                                                                                                                                                                                                                |                         |                       |                 |                       |                             |                                 |                         |                         |                    |
| the state of the s |                         | 7,987,592,5057        | 505, 505, 505,  |                       | 2^.28^.28^.30^.3<br>pi_Week | 05 505 505 50<br>9, 135 133 134 | 1,35,36,31,30,36        | 2,39,402,502,50         | 202 202 20         |
| Clinix Independent                                                                                                                                                                                                                                                                                                                                                                                                                                                                                                                                                                                                                                                                                                                                                                                                                                                                                                                                                                                                                                                                                                                                                                                                                                                                                                                                                                                                                                                                                                                                                                                                                                                                                                                                                                                                                                                                                                                                                                                                                                                                                                             | t ●JMH ●Lenm            | ned <b>O</b> Life Hea | Ithcare M       | ediclinic             | med Netcare                 | NHN                             |                         |                         |                    |
|                                                                                                                                                                                                                                                                                                                                                                                                                                                                                                                                                                                                                                                                                                                                                                                                                                                                                                                                                                                                                                                                                                                                                                                                                                                                                                                                                                                                                                                                                                                                                                                                                                                                                                                                                                                                                                                                                                                                                                                                                                                                                                                                |                         |                       |                 |                       |                             |                                 |                         |                         |                    |