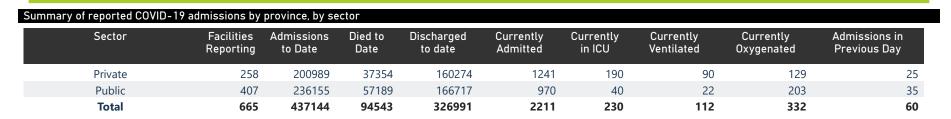

| Summary of reported COVID-19 admissions by province, by sector |                         |                       |                 |                       |                       |                     |                         |                         |                               |  |  |
|----------------------------------------------------------------|-------------------------|-----------------------|-----------------|-----------------------|-----------------------|---------------------|-------------------------|-------------------------|-------------------------------|--|--|
| Province                                                       | Facilities<br>Reporting | Admissions<br>to Date | Died to<br>Date | Discharged<br>to date | Currently<br>Admitted | Currently<br>in ICU | Currently<br>Ventilated | Currently<br>Oxygenated | Admissions in<br>Previous Day |  |  |
| Eastern Cape                                                   | 104                     | 41495                 | 12186           | 27335                 | 118                   | 3                   | 13                      | 22                      | 1                             |  |  |
| Private                                                        | 18                      | 13241                 | 3180            | 9968                  | 24                    | 3                   | 3                       | 5                       | 0                             |  |  |
| Public                                                         | 86                      | 28254                 | 9006            | 17367                 | 94                    | 0                   | 10                      | 17                      | 1                             |  |  |
| Free State                                                     | 55                      | 26482                 | 5592            | 18885                 | 61                    | 5                   | 7                       | 18                      | 3                             |  |  |
| Private                                                        | 20                      | 11989                 | 2135            | 9664                  | 25                    | 5                   | 6                       | 1                       | 0                             |  |  |
| Public                                                         | 35                      | 14493                 | 3457            | 9221                  | 36                    | 0                   | 1                       | 17                      | 3                             |  |  |
| Gauteng                                                        | 136                     | 126334                | 27749           | 95090                 | 736                   | 55                  | 22                      | 114                     | 41                            |  |  |
| Private                                                        | 96                      | 72525                 | 13790           | 57848                 | 406                   | 49                  | 17                      | 45                      | 22                            |  |  |
| Public                                                         | 40                      | 53809                 | 13959           | 37242                 | 330                   | 6                   | 5                       | 69                      | 19                            |  |  |
| KwaZulu-Natal                                                  | 116                     | 69911                 | 15724           | 50981                 | 309                   | 35                  | 16                      | 86                      | 6                             |  |  |
| Private                                                        | 47                      | 37412                 | 6908            | 29943                 | 168                   | 27                  | 14                      | 42                      | 2                             |  |  |
| Public                                                         | 69                      | 32499                 | 8816            | 21038                 | 141                   | 8                   | 2                       | 44                      | 4                             |  |  |
| Limpopo                                                        | 48                      | 17278                 | 4868            | 11828                 | 15                    | 1                   | 1                       | 5                       | 1                             |  |  |
| Private                                                        | 7                       | 7628                  | 1638            | 5850                  | 5                     | 0                   | 0                       | 1                       | 0                             |  |  |
| Public                                                         | 41                      | 9650                  | 3230            | 5978                  | 10                    | 1                   | 1                       | 4                       | 1                             |  |  |
| Mpumalanga                                                     | 40                      | 18459                 | 4511            | 13429                 | 40                    | 4                   | 1                       | 12                      | 3                             |  |  |
| Private                                                        | 9                       | 9590                  | 1596            | 7898                  | 14                    | 2                   | 0                       | 1                       | 1                             |  |  |
| Public                                                         | 31                      | 8869                  | 2915            | 5531                  | 26                    | 2                   | 1                       | 11                      | 2                             |  |  |
| North West                                                     | 30                      | 28745                 | 4441            | 22040                 | 91                    | 6                   | 4                       | 41                      | 3                             |  |  |
| Private                                                        | 13                      | 10855                 | 1609            | 8777                  | 40                    | 5                   | 3                       | 8                       | 0                             |  |  |
| Public                                                         | 17                      | 17890                 | 2832            | 13263                 | 51                    | 1                   | 1                       | 33                      | 3                             |  |  |
| Northern Cape                                                  | 35                      | 9947                  | 2274            | 7138                  | 20                    | 3                   | 3                       | 8                       | 1                             |  |  |
| Private                                                        | 6                       | 4732                  | 799             | 3693                  | 6                     | 2                   | 2                       | 0                       | 0                             |  |  |
| Public                                                         | 29                      | 5215                  | 1475            | 3445                  | 14                    | 1                   | 1                       | 8                       | 1                             |  |  |
| Western Cape                                                   | 101                     | 98493                 | 17198           | 80265                 | 821                   | 118                 | 45                      | 26                      | 1                             |  |  |
| Private                                                        | 42                      | 33017                 | 5699            | 26633                 | 553                   | 97                  | 45                      | 26                      | 0                             |  |  |
| Public                                                         | 59                      | 65476                 | 11499           | 53632                 | 268                   | 21                  |                         |                         | 1                             |  |  |
| Total                                                          | 665                     | 437144                | 94543           | 326991                | 2211                  | 230                 | 112                     | 332                     | 60                            |  |  |