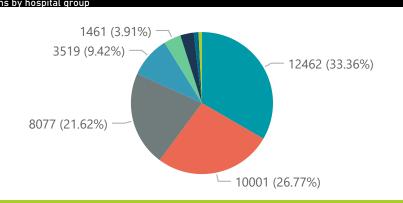

|                                                                                                                                                                                                                                                                                                                                                                                                                                                                                                                                                                                                                                                                                                                                                                                                                                                                                                                                                                                                                                                                                                                                                                                                                                                                                                                                                                                                                                                                                                                                                                                                                                                                                                                                                                                                                                                                                                                                                                                                                                                                                                                                |                         | rovince               |                 |                       |                             |                                 |                         |                         |                    |
|--------------------------------------------------------------------------------------------------------------------------------------------------------------------------------------------------------------------------------------------------------------------------------------------------------------------------------------------------------------------------------------------------------------------------------------------------------------------------------------------------------------------------------------------------------------------------------------------------------------------------------------------------------------------------------------------------------------------------------------------------------------------------------------------------------------------------------------------------------------------------------------------------------------------------------------------------------------------------------------------------------------------------------------------------------------------------------------------------------------------------------------------------------------------------------------------------------------------------------------------------------------------------------------------------------------------------------------------------------------------------------------------------------------------------------------------------------------------------------------------------------------------------------------------------------------------------------------------------------------------------------------------------------------------------------------------------------------------------------------------------------------------------------------------------------------------------------------------------------------------------------------------------------------------------------------------------------------------------------------------------------------------------------------------------------------------------------------------------------------------------------|-------------------------|-----------------------|-----------------|-----------------------|-----------------------------|---------------------------------|-------------------------|-------------------------|--------------------|
| Province                                                                                                                                                                                                                                                                                                                                                                                                                                                                                                                                                                                                                                                                                                                                                                                                                                                                                                                                                                                                                                                                                                                                                                                                                                                                                                                                                                                                                                                                                                                                                                                                                                                                                                                                                                                                                                                                                                                                                                                                                                                                                                                       | Facilities<br>Reporting | Admissions<br>to Date | Died to<br>Date | Discharged<br>to date | Currently<br>Admitted       | Currently<br>in ICU             | Currently<br>Ventilated | Currently<br>Oxygenated | Admissi<br>Previou |
| Eastern Cape                                                                                                                                                                                                                                                                                                                                                                                                                                                                                                                                                                                                                                                                                                                                                                                                                                                                                                                                                                                                                                                                                                                                                                                                                                                                                                                                                                                                                                                                                                                                                                                                                                                                                                                                                                                                                                                                                                                                                                                                                                                                                                                   | 18                      | 13241                 | 3180            | 9968                  | 24                          | 3                               | 3                       | 5                       |                    |
| Free State                                                                                                                                                                                                                                                                                                                                                                                                                                                                                                                                                                                                                                                                                                                                                                                                                                                                                                                                                                                                                                                                                                                                                                                                                                                                                                                                                                                                                                                                                                                                                                                                                                                                                                                                                                                                                                                                                                                                                                                                                                                                                                                     | 20                      | 11989                 | 2135            | 9664                  | 25                          | 5                               | 6                       | 1                       |                    |
| Gauteng                                                                                                                                                                                                                                                                                                                                                                                                                                                                                                                                                                                                                                                                                                                                                                                                                                                                                                                                                                                                                                                                                                                                                                                                                                                                                                                                                                                                                                                                                                                                                                                                                                                                                                                                                                                                                                                                                                                                                                                                                                                                                                                        | 96                      | 72525                 | 13790           | 57848                 | 406                         | 49                              | 17                      | 45                      |                    |
| KwaZulu-Natal                                                                                                                                                                                                                                                                                                                                                                                                                                                                                                                                                                                                                                                                                                                                                                                                                                                                                                                                                                                                                                                                                                                                                                                                                                                                                                                                                                                                                                                                                                                                                                                                                                                                                                                                                                                                                                                                                                                                                                                                                                                                                                                  | 47                      | 37412                 | 6908            | 29943                 | 168                         | 27                              | 14                      | 42                      |                    |
| Limpopo                                                                                                                                                                                                                                                                                                                                                                                                                                                                                                                                                                                                                                                                                                                                                                                                                                                                                                                                                                                                                                                                                                                                                                                                                                                                                                                                                                                                                                                                                                                                                                                                                                                                                                                                                                                                                                                                                                                                                                                                                                                                                                                        | 7                       | 7628                  | 1638            | 5850                  | 5                           | 0                               | 0                       | 1                       |                    |
| Mpumalanga                                                                                                                                                                                                                                                                                                                                                                                                                                                                                                                                                                                                                                                                                                                                                                                                                                                                                                                                                                                                                                                                                                                                                                                                                                                                                                                                                                                                                                                                                                                                                                                                                                                                                                                                                                                                                                                                                                                                                                                                                                                                                                                     | 9                       | 9590                  | 1596            | 7898                  | 14                          | 2                               | 0                       | 1                       |                    |
| North West                                                                                                                                                                                                                                                                                                                                                                                                                                                                                                                                                                                                                                                                                                                                                                                                                                                                                                                                                                                                                                                                                                                                                                                                                                                                                                                                                                                                                                                                                                                                                                                                                                                                                                                                                                                                                                                                                                                                                                                                                                                                                                                     | 13                      | 10855                 | 1609            | 8777                  | 40                          | 5                               | 3                       | 8                       |                    |
| Northern Cape                                                                                                                                                                                                                                                                                                                                                                                                                                                                                                                                                                                                                                                                                                                                                                                                                                                                                                                                                                                                                                                                                                                                                                                                                                                                                                                                                                                                                                                                                                                                                                                                                                                                                                                                                                                                                                                                                                                                                                                                                                                                                                                  | 6                       | 4732                  | 799             | 3693                  | 6                           | 2                               | 2                       | 0                       |                    |
| Western Cape                                                                                                                                                                                                                                                                                                                                                                                                                                                                                                                                                                                                                                                                                                                                                                                                                                                                                                                                                                                                                                                                                                                                                                                                                                                                                                                                                                                                                                                                                                                                                                                                                                                                                                                                                                                                                                                                                                                                                                                                                                                                                                                   | 42                      | 33017                 | 5699            | 26633                 | 553                         | 97                              | 45                      | 26                      |                    |
| Total                                                                                                                                                                                                                                                                                                                                                                                                                                                                                                                                                                                                                                                                                                                                                                                                                                                                                                                                                                                                                                                                                                                                                                                                                                                                                                                                                                                                                                                                                                                                                                                                                                                                                                                                                                                                                                                                                                                                                                                                                                                                                                                          | 258                     | 200989                | 37354           | 160274                | 1241                        | 190                             | 90                      | 129                     |                    |
| y of reported COVID-19                                                                                                                                                                                                                                                                                                                                                                                                                                                                                                                                                                                                                                                                                                                                                                                                                                                                                                                                                                                                                                                                                                                                                                                                                                                                                                                                                                                                                                                                                                                                                                                                                                                                                                                                                                                                                                                                                                                                                                                                                                                                                                         | admissions by h         | nospital group        |                 |                       |                             |                                 |                         |                         |                    |
| Hospital_Group                                                                                                                                                                                                                                                                                                                                                                                                                                                                                                                                                                                                                                                                                                                                                                                                                                                                                                                                                                                                                                                                                                                                                                                                                                                                                                                                                                                                                                                                                                                                                                                                                                                                                                                                                                                                                                                                                                                                                                                                                                                                                                                 | Facilities<br>Reporting | Admissions<br>to Date | Died to<br>Date | Discharged<br>to date | Currently<br>Admitted       | Currently<br>in ICU             | Currently<br>Ventilated | Currently<br>Oxygenated | Admissi<br>Previou |
| NHN                                                                                                                                                                                                                                                                                                                                                                                                                                                                                                                                                                                                                                                                                                                                                                                                                                                                                                                                                                                                                                                                                                                                                                                                                                                                                                                                                                                                                                                                                                                                                                                                                                                                                                                                                                                                                                                                                                                                                                                                                                                                                                                            | 69                      | 22019                 | 3519            | 17160                 | 160                         | 6                               | 6                       | 44                      |                    |
| Netcare                                                                                                                                                                                                                                                                                                                                                                                                                                                                                                                                                                                                                                                                                                                                                                                                                                                                                                                                                                                                                                                                                                                                                                                                                                                                                                                                                                                                                                                                                                                                                                                                                                                                                                                                                                                                                                                                                                                                                                                                                                                                                                                        | 61                      | 56044                 | 12462           | 43161                 | 140                         | 29                              | 8                       | 1                       |                    |
| Mediclinic                                                                                                                                                                                                                                                                                                                                                                                                                                                                                                                                                                                                                                                                                                                                                                                                                                                                                                                                                                                                                                                                                                                                                                                                                                                                                                                                                                                                                                                                                                                                                                                                                                                                                                                                                                                                                                                                                                                                                                                                                                                                                                                     | 51                      | 55481                 | 10001           | 45237                 | 114                         | 14                              | 11                      | 5                       |                    |
| Life Healthcare                                                                                                                                                                                                                                                                                                                                                                                                                                                                                                                                                                                                                                                                                                                                                                                                                                                                                                                                                                                                                                                                                                                                                                                                                                                                                                                                                                                                                                                                                                                                                                                                                                                                                                                                                                                                                                                                                                                                                                                                                                                                                                                | 50                      | 45626                 | 8077            | 37367                 | 132                         | 27                              | 8                       | 20                      |                    |
| Lenmed                                                                                                                                                                                                                                                                                                                                                                                                                                                                                                                                                                                                                                                                                                                                                                                                                                                                                                                                                                                                                                                                                                                                                                                                                                                                                                                                                                                                                                                                                                                                                                                                                                                                                                                                                                                                                                                                                                                                                                                                                                                                                                                         | 11                      | 10203                 | 1461            | 8378                  | 32                          | 3                               | 1                       | 5                       |                    |
| Clinix                                                                                                                                                                                                                                                                                                                                                                                                                                                                                                                                                                                                                                                                                                                                                                                                                                                                                                                                                                                                                                                                                                                                                                                                                                                                                                                                                                                                                                                                                                                                                                                                                                                                                                                                                                                                                                                                                                                                                                                                                                                                                                                         | 6                       | 1758                  | 287             | 1362                  | 69                          | 14                              | 9                       | 8                       |                    |
| Melomed                                                                                                                                                                                                                                                                                                                                                                                                                                                                                                                                                                                                                                                                                                                                                                                                                                                                                                                                                                                                                                                                                                                                                                                                                                                                                                                                                                                                                                                                                                                                                                                                                                                                                                                                                                                                                                                                                                                                                                                                                                                                                                                        | 5                       | 7272                  | 1144            | 5554                  | 542                         | 92                              | 44                      | 27                      |                    |
| JMH                                                                                                                                                                                                                                                                                                                                                                                                                                                                                                                                                                                                                                                                                                                                                                                                                                                                                                                                                                                                                                                                                                                                                                                                                                                                                                                                                                                                                                                                                                                                                                                                                                                                                                                                                                                                                                                                                                                                                                                                                                                                                                                            | 4                       | 2411                  | 402             | 1897                  | 48                          | 5                               | 3                       | 19                      |                    |
| Independent                                                                                                                                                                                                                                                                                                                                                                                                                                                                                                                                                                                                                                                                                                                                                                                                                                                                                                                                                                                                                                                                                                                                                                                                                                                                                                                                                                                                                                                                                                                                                                                                                                                                                                                                                                                                                                                                                                                                                                                                                                                                                                                    | 1                       | 175                   | 1               | 158                   | 4                           | 0                               | 0                       | 0                       |                    |
| Total                                                                                                                                                                                                                                                                                                                                                                                                                                                                                                                                                                                                                                                                                                                                                                                                                                                                                                                                                                                                                                                                                                                                                                                                                                                                                                                                                                                                                                                                                                                                                                                                                                                                                                                                                                                                                                                                                                                                                                                                                                                                                                                          | 258                     | 200989                | 37354           | 160274                | 1241                        | 190                             | 90                      | 129                     |                    |
| dmissions by province                                                                                                                                                                                                                                                                                                                                                                                                                                                                                                                                                                                                                                                                                                                                                                                                                                                                                                                                                                                                                                                                                                                                                                                                                                                                                                                                                                                                                                                                                                                                                                                                                                                                                                                                                                                                                                                                                                                                                                                                                                                                                                          |                         |                       |                 |                       |                             |                                 |                         |                         |                    |
| Eastern Cape Fr                                                                                                                                                                                                                                                                                                                                                                                                                                                                                                                                                                                                                                                                                                                                                                                                                                                                                                                                                                                                                                                                                                                                                                                                                                                                                                                                                                                                                                                                                                                                                                                                                                                                                                                                                                                                                                                                                                                                                                                                                                                                                                                |                         |                       |                 |                       |                             |                                 |                         |                         |                    |
| the state of the s |                         | 7,987,592,5057        | 505, 505, 505,  |                       | 2^.28^.28^.30^.3<br>pi_Week | 05 505 505 50<br>9, 135 133 134 | 1,35,36,31,30,36        | 2,39,402,502,50         | 202 202 20         |
| Clinix Independent                                                                                                                                                                                                                                                                                                                                                                                                                                                                                                                                                                                                                                                                                                                                                                                                                                                                                                                                                                                                                                                                                                                                                                                                                                                                                                                                                                                                                                                                                                                                                                                                                                                                                                                                                                                                                                                                                                                                                                                                                                                                                                             | t ●JMH ●Lenm            | ned <b>O</b> Life Hea | Ithcare M       | ediclinic             | med Netcare                 | NHN                             |                         |                         |                    |
|                                                                                                                                                                                                                                                                                                                                                                                                                                                                                                                                                                                                                                                                                                                                                                                                                                                                                                                                                                                                                                                                                                                                                                                                                                                                                                                                                                                                                                                                                                                                                                                                                                                                                                                                                                                                                                                                                                                                                                                                                                                                                                                                |                         |                       |                 |                       |                             |                                 |                         |                         |                    |