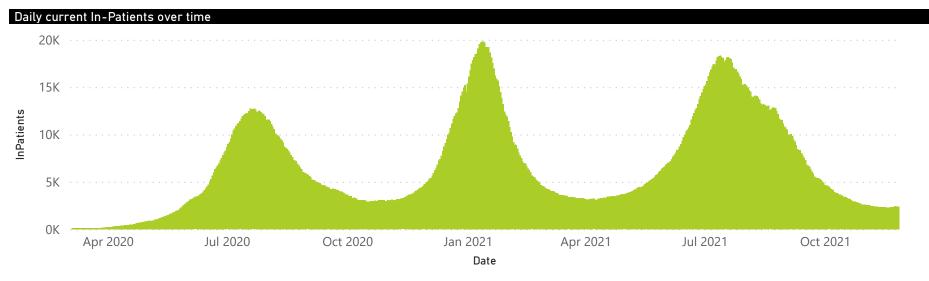

## NICD National COVID-19 Hospital Surveillance

National

The number of reported admissions may change day-to-day as enrolled facilities back-capture historical data. The Western Cape government has been unable to provide daily data on patients who are on oxygen or ventilated. The data below refer to admitted patients who test positive for SARS-CoV-2 on PCR or antigen tests.

## NICD National COVID-19 Hospital Surveillance

National

The number of reported admissions may change day-to-day as enrolled facilities back-capture historical data.

The Western Cape government has been unable to provide daily data on patients who are on oxygen or ventilated.

The data below refer to admitted patients who test positive for SARS-CoV-2 on PCR or antigen tests.

193

190

● General Ward ● High Care ● Intensive Care Unit

The number of reported admissions may change day-to-day as enrolled facilities back-capture historical data. The data below refer to admitted patients who test positive for SARS-CoV-2 on PCR or antigen tests.