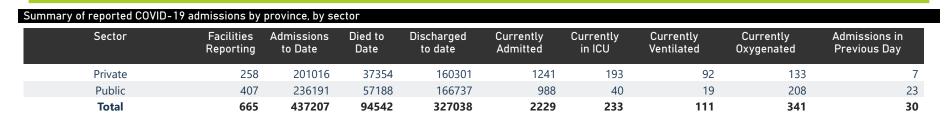

| Province      | Facilities<br>Reporting | Admissions<br>to Date | Died to<br>Date | Discharged<br>to date | Currently<br>Admitted | Currently<br>in ICU | Currently<br>Ventilated | Currently<br>Oxygenated | Admissions in<br>Previous Day |
|---------------|-------------------------|-----------------------|-----------------|-----------------------|-----------------------|---------------------|-------------------------|-------------------------|-------------------------------|
| Eastern Cape  | 104                     | 41496                 | 12186           | 27335                 | 119                   | 3                   | 13                      | 22                      |                               |
| Private       | 18                      | 13241                 | 3180            | 9968                  | 24                    | 3                   | 3                       | 5                       |                               |
| Public        | 86                      | 28255                 | 9006            | 17367                 | 95                    | 0                   | 10                      | 17                      |                               |
| Free State    | 55                      | 26483                 | 5592            | 18888                 | 59                    | 5                   | 6                       | 16                      |                               |
| Private       | 20                      | 11990                 | 2135            | 9666                  | 24                    | 5                   | 5                       | 0                       |                               |
| Public        | 35                      | 14493                 | 3457            | 9222                  | 35                    | 0                   | 1                       | 16                      |                               |
| Gauteng       | 136                     | 126368                | 27747           | 95109                 | 750                   | 59                  | 22                      | 123                     |                               |
| Private       | 96                      | 72543                 | 13790           | 57862                 | 410                   | 52                  | 19                      | 48                      |                               |
| Public        | 40                      | 53825                 | 13957           | 37247                 | 340                   | 7                   | 3                       | 75                      |                               |
| KwaZulu-Natal | 116                     | 69909                 | 15724           | 50981                 | 311                   | 35                  | 16                      | 86                      |                               |
| Private       | 47                      | 37414                 | 6908            | 29943                 | 170                   | 27                  | 14                      | 42                      |                               |
| Public        | 69                      | 32495                 | 8816            | 21038                 | 141                   | 8                   | 2                       | 44                      |                               |
| Limpopo       | 48                      | 17279                 | 4868            | 11829                 | 15                    | 1                   | 1                       | 5                       |                               |
| Private       | 7                       | 7629                  | 1638            | 5851                  | 5                     | 0                   | 0                       | 1                       |                               |
| Public        | 41                      | 9650                  | 3230            | 5978                  | 10                    | 1                   | 1                       | 4                       |                               |
| Mpumalanga    | 40                      | 18461                 | 4511            | 13431                 | 40                    | 3                   | 1                       | 12                      |                               |
| Private       | 9                       | 9591                  | 1596            | 7898                  | 15                    | 1                   | 0                       | 2                       |                               |
| Public        | 31                      | 8870                  | 2915            | 5533                  | 25                    | 2                   | 1                       | 10                      |                               |
| North West    | 30                      | 28753                 | 4441            | 22045                 | 94                    | 5                   | 3                       | 43                      |                               |
| Private       | 13                      | 10858                 | 1609            | 8779                  | 41                    | 5                   | 3                       | 9                       |                               |
| Public        | 17                      | 17895                 | 2832            | 13266                 | 53                    | 0                   | 0                       | 34                      |                               |
| Northern Cape | 35                      | 9947                  | 2274            | 7140                  | 18                    | 4                   | 3                       | 8                       |                               |
| Private       | 6                       | 4732                  | 799             | 3695                  | 4                     | 3                   | 2                       | 0                       |                               |
| Public        | 29                      | 5215                  | 1475            | 3445                  | 14                    | 1                   | 1                       | 8                       |                               |
| Western Cape  | 101                     | 98511                 | 17199           | 80280                 | 823                   | 118                 | 46                      | 26                      |                               |
| Private       | 42                      | 33018                 | 5699            | 26639                 | 548                   | 97                  | 46                      | 26                      |                               |
| Public        | 59                      | 65493                 | 11500           | 53641                 | 275                   | 21                  |                         |                         |                               |
| Total         | 665                     | 437207                | 94542           | 327038                | 2229                  | 233                 | 111                     | 341                     |                               |