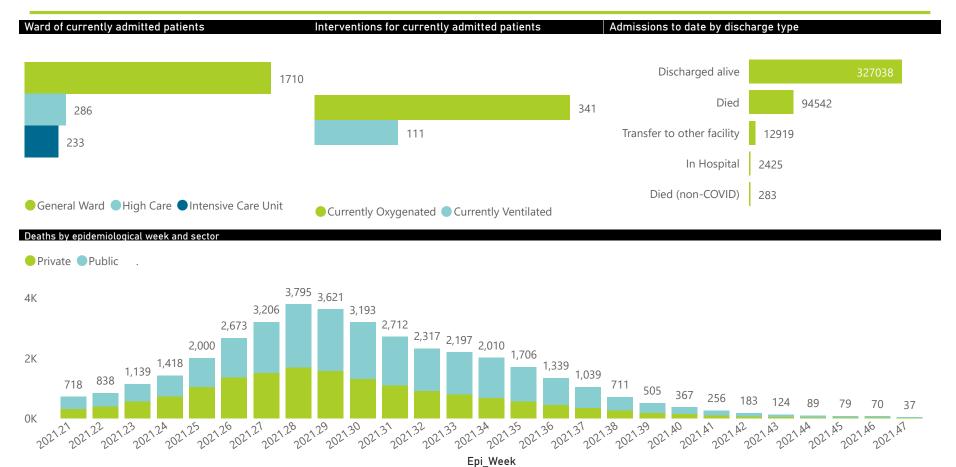

| Province      | Facilities<br>Reporting | Admissions<br>to Date | Died to<br>Date | Discharged<br>to date | Currently<br>Admitted | Currently<br>in ICU | Currently<br>Ventilated | Currently<br>Oxygenated | Admissions in<br>Previous Day |
|---------------|-------------------------|-----------------------|-----------------|-----------------------|-----------------------|---------------------|-------------------------|-------------------------|-------------------------------|
| Eastern Cape  | 104                     | 41496                 | 12186           | 27335                 | 119                   | 3                   | 13                      | 22                      |                               |
| Private       | 18                      | 13241                 | 3180            | 9968                  | 24                    | 3                   | 3                       | 5                       |                               |
| Public        | 86                      | 28255                 | 9006            | 17367                 | 95                    | 0                   | 10                      | 17                      |                               |
| Free State    | 55                      | 26483                 | 5592            | 18888                 | 59                    | 5                   | 6                       | 16                      |                               |
| Private       | 20                      | 11990                 | 2135            | 9666                  | 24                    | 5                   | 5                       | 0                       |                               |
| Public        | 35                      | 14493                 | 3457            | 9222                  | 35                    | 0                   | 1                       | 16                      |                               |
| Gauteng       | 136                     | 126368                | 27747           | 95109                 | 750                   | 59                  | 22                      | 123                     |                               |
| Private       | 96                      | 72543                 | 13790           | 57862                 | 410                   | 52                  | 19                      | 48                      |                               |
| Public        | 40                      | 53825                 | 13957           | 37247                 | 340                   | 7                   | 3                       | 75                      |                               |
| KwaZulu-Natal | 116                     | 69909                 | 15724           | 50981                 | 311                   | 35                  | 16                      | 86                      |                               |
| Private       | 47                      | 37414                 | 6908            | 29943                 | 170                   | 27                  | 14                      | 42                      |                               |
| Public        | 69                      | 32495                 | 8816            | 21038                 | 141                   | 8                   | 2                       | 44                      |                               |
| Limpopo       | 48                      | 17279                 | 4868            | 11829                 | 15                    | 1                   | 1                       | 5                       |                               |
| Private       | 7                       | 7629                  | 1638            | 5851                  | 5                     | 0                   | 0                       | 1                       |                               |
| Public        | 41                      | 9650                  | 3230            | 5978                  | 10                    | 1                   | 1                       | 4                       |                               |
| Mpumalanga    | 40                      | 18461                 | 4511            | 13431                 | 40                    | 3                   | 1                       | 12                      |                               |
| Private       | 9                       | 9591                  | 1596            | 7898                  | 15                    | 1                   | 0                       | 2                       |                               |
| Public        | 31                      | 8870                  | 2915            | 5533                  | 25                    | 2                   | 1                       | 10                      |                               |
| North West    | 30                      | 28753                 | 4441            | 22045                 | 94                    | 5                   | 3                       | 43                      |                               |
| Private       | 13                      | 10858                 | 1609            | 8779                  | 41                    | 5                   | 3                       | 9                       |                               |
| Public        | 17                      | 17895                 | 2832            | 13266                 | 53                    | 0                   | 0                       | 34                      |                               |
| Northern Cape | 35                      | 9947                  | 2274            | 7140                  | 18                    | 4                   | 3                       | 8                       |                               |
| Private       | 6                       | 4732                  | 799             | 3695                  | 4                     | 3                   | 2                       | 0                       |                               |
| Public        | 29                      | 5215                  | 1475            | 3445                  | 14                    | 1                   | 1                       | 8                       |                               |
| Western Cape  | 101                     | 98511                 | 17199           | 80280                 | 823                   | 118                 | 46                      | 26                      |                               |
| Private       | 42                      | 33018                 | 5699            | 26639                 | 548                   | 97                  | 46                      | 26                      |                               |
| Public        | 59                      | 65493                 | 11500           | 53641                 | 275                   | 21                  |                         |                         |                               |
| Total         | 665                     | 437207                | 94542           | 327038                | 2229                  | 233                 | 111                     | 341                     |                               |

195

193

● General Ward ■ High Care ■ Intensive Care Unit

The number of reported admissions may change day-to-day as enrolled facilities back-capture historical data. The data below refer to admitted patients who test positive for SARS-CoV-2 on PCR or antigen tests.

92

Currently OxygenatedCurrently Ventilated

Transfer to other facility

In Hospital

Died (non-COVID)

2005

1325

31