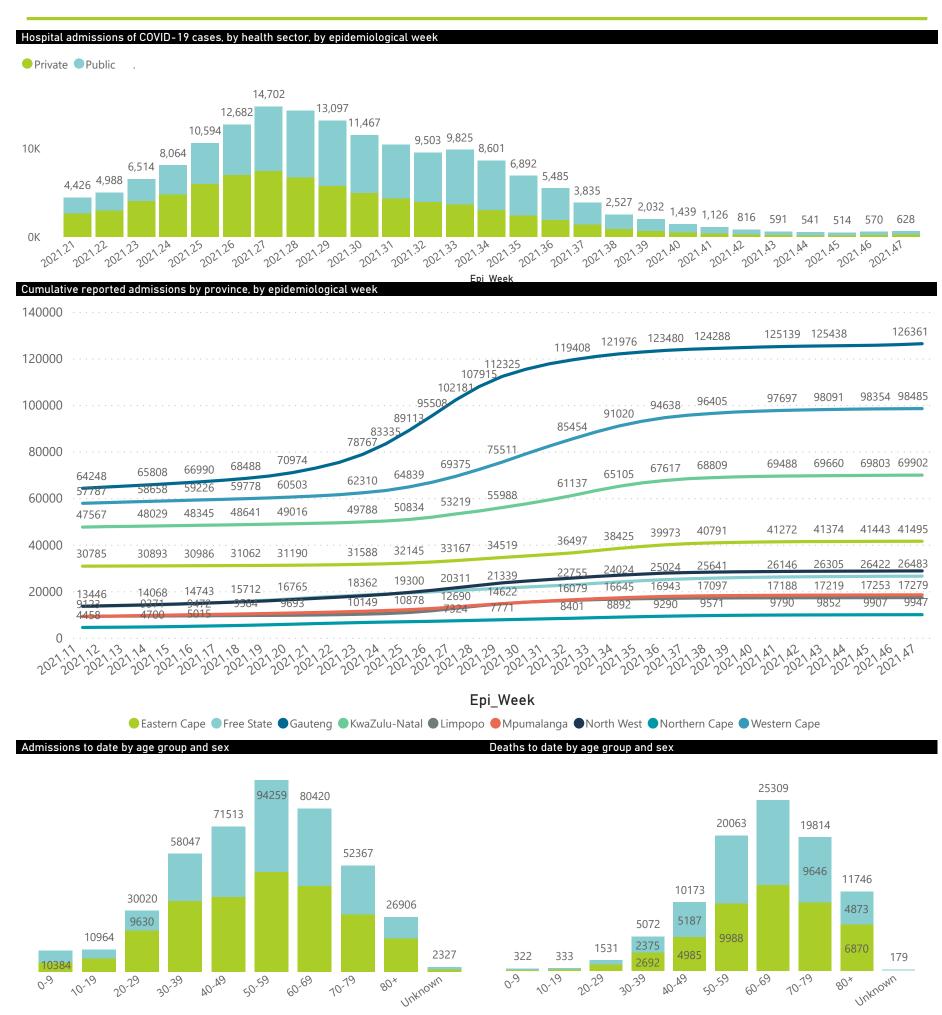

## NICD National COVID-19 Hospital Surveillance

National

The number of reported admissions may change day-to-day as enrolled facilities back-capture historical data. The Western Cape government has been unable to provide daily data on patients who are on oxygen or ventilated. The data below refer to admitted patients who test positive for SARS-CoV-2 on PCR or antigen tests.