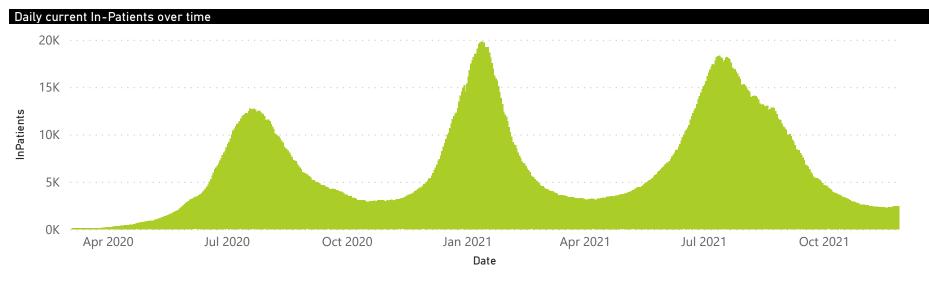

| 275                   | 21                  |                         |                         |                               |
| Total         | 665                     | 437207                | 94542           | 327038                | 2229                  | 233                 | 111                     | 341                     |                               |

Saturday, November 27, 2021

## NICD National COVID-19 Hospital Surveillance

National



The number of reported admissions may change day-to-day as enrolled facilities back-capture historical data. The Western Cape government has been unable to provide daily data on patients who are on oxygen or ventilated. The data below refer to admitted patients who test positive for SARS-CoV-2 on PCR or antigen tests.









195

193

● General Ward ■ High Care ■ Intensive Care Unit

The number of reported admissions may change day-to-day as enrolled facilities back-capture historical data. The data below refer to admitted patients who test positive for SARS-CoV-2 on PCR or antigen tests.





92

Currently OxygenatedCurrently Ventilated

Transfer to other facility

In Hospital

Died (non-COVID)

2005

1325

31



45626 (22.7%)

<u>\_\_\_ 55501 (27.61%)</u>

The number of reported admissions may change day-to-day as enrolled facilities back-capture historical data.

The data below refer to admitted patients who test positive for SARS-CoV-2 on PCR or antigen tests.



| Eastern Cape         18         13241         3180         9968         24         3         3         5           Free State         20