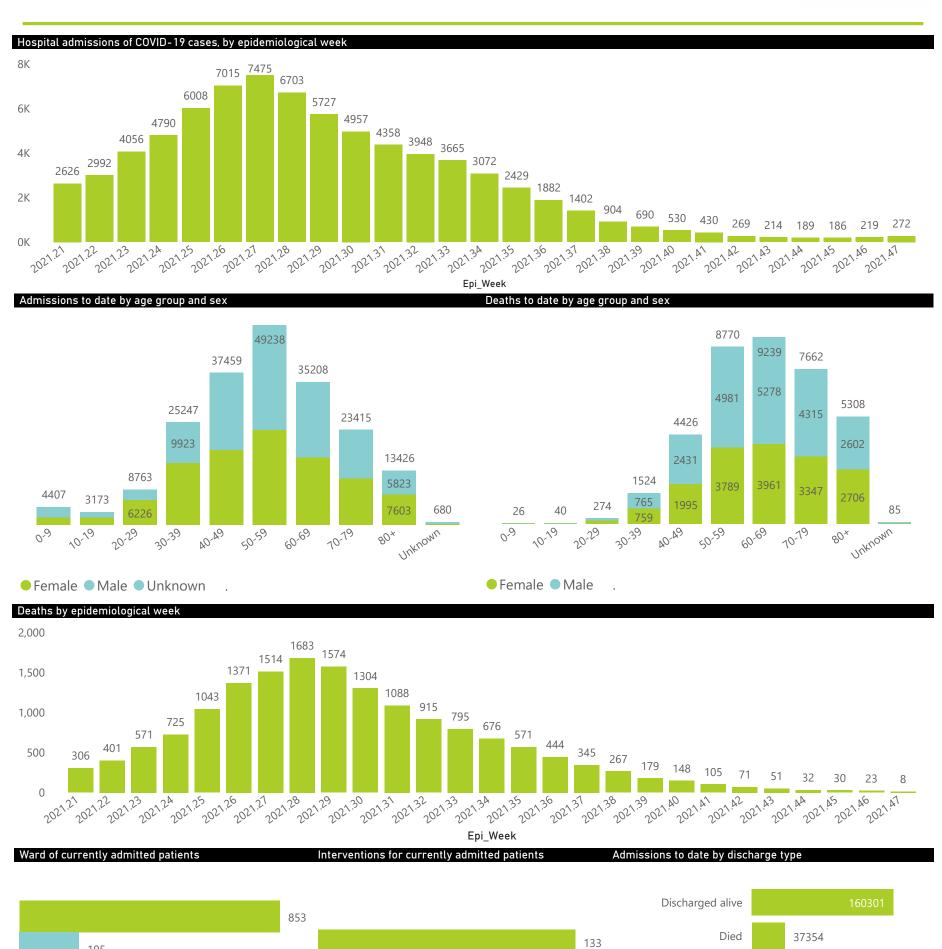

## NICD National COVID-19 Hospital Surveillance

National

The number of reported admissions may change day-to-day as enrolled facilities back-capture historical data. The Western Cape government has been unable to provide daily data on patients who are on oxygen or ventilated. The data below refer to admitted patients who test positive for SARS-CoV-2 on PCR or antigen tests.