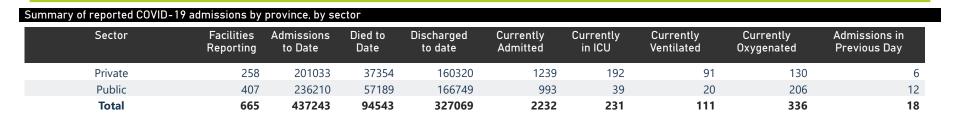

| Province      | Facilities<br>Reporting | Admissions<br>to Date | Died to<br>Date | Discharged<br>to date | Currently<br>Admitted | Currently<br>in ICU | Currently<br>Ventilated | Currently<br>Oxygenated | Admissions in<br>Previous Day |
|---------------|-------------------------|-----------------------|-----------------|-----------------------|-----------------------|---------------------|-------------------------|-------------------------|-------------------------------|
| Eastern Cape  | 104                     | 41496                 | 12186           | 27335                 | 119                   | 3                   | 13                      | 22                      |                               |
| Private       | 18                      | 13241                 | 3180            | 9968                  | 24                    | 3                   | 3                       | 5                       |                               |
| Public        | 86                      | 28255                 | 9006            | 17367                 | 95                    | 0                   | 10                      | 17                      |                               |
| Free State    | 55                      | 26484                 | 5592            | 18888                 | 60                    | 5                   | 6                       | 16                      |                               |
| Private       | 20                      | 11991                 | 2135            | 9666                  | 25                    | 5                   | 5                       | 0                       |                               |
| Public        | 35                      | 14493                 | 3457            | 9222                  | 35                    | 0                   | 1                       | 16                      |                               |
| Gauteng       | 136                     | 126387                | 27748           | 95129                 | 747                   | 57                  | 23                      | 117                     |                               |
| Private       | 96                      | 72553                 | 13790           | 57877                 | 405                   | 51                  | 19                      | 46                      |                               |
| Public        | 40                      | 53834                 | 13958           | 37252                 | 342                   | 6                   | 4                       | 71                      |                               |
| KwaZulu-Natal | 116                     | 69909                 | 15724           | 50984                 | 308                   | 35                  | 16                      | 86                      |                               |
| Private       | 47                      | 37414                 | 6908            | 29946                 | 167                   | 27                  | 14                      | 42                      |                               |
| Public        | 69                      | 32495                 | 8816            | 21038                 | 141                   | 8                   | 2                       | 44                      |                               |
| Limpopo       | 48                      | 17281                 | 4868            | 11829                 | 17                    | 1                   | 1                       | 5                       |                               |
| Private       | 7                       | 7631                  | 1638            | 5851                  | 7                     | 0                   | 0                       | 1                       |                               |
| Public        | 41                      | 9650                  | 3230            | 5978                  | 10                    | 1                   | 1                       | 4                       |                               |
| Mpumalanga    | 40                      | 18463                 | 4511            | 13432                 | 41                    | 4                   | 1                       | 11                      |                               |
| Private       | 9                       | 9593                  | 1596            | 7899                  | 16                    | 2                   | 0                       | 1                       |                               |
| Public        | 31                      | 8870                  | 2915            | 5533                  | 25                    | 2                   | 1                       | 10                      |                               |
| North West    | 30                      | 28759                 | 4441            | 22047                 | 98                    | 5                   | 3                       | 45                      |                               |
| Private       | 13                      | 10859                 | 1609            | 8779                  | 42                    | 5                   | 3                       | 9                       |                               |
| Public        | 17                      | 17900                 | 2832            | 13268                 | 56                    | 0                   | 0                       | 36                      |                               |
| Northern Cape | 35                      | 9946                  | 2274            | 7139                  | 18                    | 4                   | 3                       | 8                       |                               |
| Private       | 6                       | 4731                  | 799             | 3694                  | 4                     | 3                   | 2                       | 0                       |                               |
| Public        | 29                      | 5215                  | 1475            | 3445                  | 14                    | 1                   | 1                       | 8                       |                               |
| Western Cape  | 101                     | 98518                 | 17199           | 80286                 | 824                   | 117                 | 45                      | 26                      |                               |
| Private       | 42                      | 33020                 | 5699            | 26640                 | 549                   | 96                  | 45                      | 26                      |                               |
| Public        | 59                      | 65498                 | 11500           | 53646                 | 275                   | 21                  |                         |                         |                               |
| Total         | 665                     | 437243                | 94543           | 327069                | 2232                  | 231                 | 111                     | 336                     | 1                             |