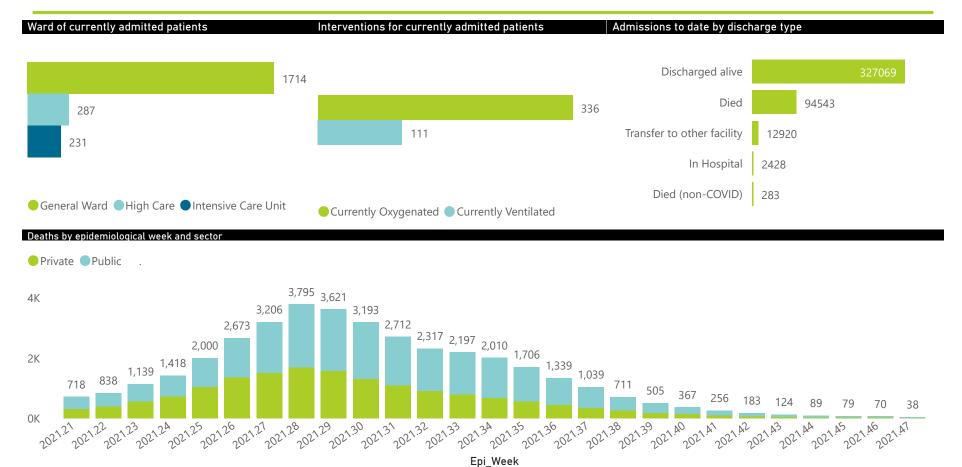

| Province      | Facilities<br>Reporting | Admissions<br>to Date | Died to<br>Date | Discharged<br>to date | Currently<br>Admitted | Currently<br>in ICU | Currently<br>Ventilated | Currently<br>Oxygenated | Admissions in<br>Previous Day |
|---------------|-------------------------|-----------------------|-----------------|-----------------------|-----------------------|---------------------|-------------------------|-------------------------|-------------------------------|
| Eastern Cape  | 104                     | 41496                 | 12186           | 27335                 | 119                   | 3                   | 13                      | 22                      |                               |
| Private       | 18                      | 13241                 | 3180            | 9968                  | 24                    | 3                   | 3                       | 5                       |                               |
| Public        | 86                      | 28255                 | 9006            | 17367                 | 95                    | 0                   | 10                      | 17                      |                               |
| Free State    | 55                      | 26484                 | 5592            | 18888                 | 60                    | 5                   | 6                       | 16                      |                               |
| Private       | 20                      | 11991                 | 2135            | 9666                  | 25                    | 5                   | 5                       | 0                       |                               |
| Public        | 35                      | 14493                 | 3457            | 9222                  | 35                    | 0                   | 1                       | 16                      |                               |
| Gauteng       | 136                     | 126387                | 27748           | 95129                 | 747                   | 57                  | 23                      | 117                     |                               |
| Private       | 96                      | 72553                 | 13790           | 57877                 | 405                   | 51                  | 19                      | 46                      |                               |
| Public        | 40                      | 53834                 | 13958           | 37252                 | 342                   | 6                   | 4                       | 71                      |                               |
| KwaZulu-Natal | 116                     | 69909                 | 15724           | 50984                 | 308                   | 35                  | 16                      | 86                      |                               |
| Private       | 47                      | 37414                 | 6908            | 29946                 | 167                   | 27                  | 14                      | 42                      |                               |
| Public        | 69                      | 32495                 | 8816            | 21038                 | 141                   | 8                   | 2                       | 44                      |                               |
| Limpopo       | 48                      | 17281                 | 4868            | 11829                 | 17                    | 1                   | 1                       | 5                       |                               |
| Private       | 7                       | 7631                  | 1638            | 5851                  | 7                     | 0                   | 0                       | 1                       |                               |
| Public        | 41                      | 9650                  | 3230            | 5978                  | 10                    | 1                   | 1                       | 4                       |                               |
| Mpumalanga    | 40                      | 18463                 | 4511            | 13432                 | 41                    | 4                   | 1                       | 11                      |                               |
| Private       | 9                       | 9593                  | 1596            | 7899                  | 16                    | 2                   | 0                       | 1                       |                               |
| Public        | 31                      | 8870                  | 2915            | 5533                  | 25                    | 2                   | 1                       | 10                      |                               |
| North West    | 30                      | 28759                 | 4441            | 22047                 | 98                    | 5                   | 3                       | 45                      |                               |
| Private       | 13                      | 10859                 | 1609            | 8779                  | 42                    | 5                   | 3                       | 9                       |                               |
| Public        | 17                      | 17900                 | 2832            | 13268                 | 56                    | 0                   | 0                       | 36                      |                               |
| Northern Cape | 35                      | 9946                  | 2274            | 7139                  | 18                    | 4                   | 3                       | 8                       |                               |
| Private       | 6                       | 4731                  | 799             | 3694                  | 4                     | 3                   | 2                       | 0                       |                               |
| Public        | 29                      | 5215                  | 1475            | 3445                  | 14                    | 1                   | 1                       | 8                       |                               |
| Western Cape  | 101                     | 98518                 | 17199           | 80286                 | 824                   | 117                 | 45                      | 26                      |                               |
| Private       | 42                      | 33020                 | 5699            | 26640                 | 549                   | 96                  | 45                      | 26                      |                               |
| Public        | 59                      | 65498                 | 11500           | 53646                 | 275                   | 21                  |                         |                         |                               |
| Total         | 665                     | 437243                | 94543           | 327069                | 2232                  | 231                 | 111                     | 336                     | 1                             |

#### NICD National COVID-19 Hospital Surveillance

Private

The number of reported admissions may change day-to-day as enrolled facilities back-capture historical data. The data below refer to admitted patients who test positive for SARS-CoV-2 on PCR or antigen tests.

# NICD National COVID-19 Hospital Surveillance

Private

The number of reported admissions may change day-to-day as enrolled facilities back-capture historical data. The data below refer to admitted patients who test positive for SARS-CoV-2 on PCR or antigen tests.