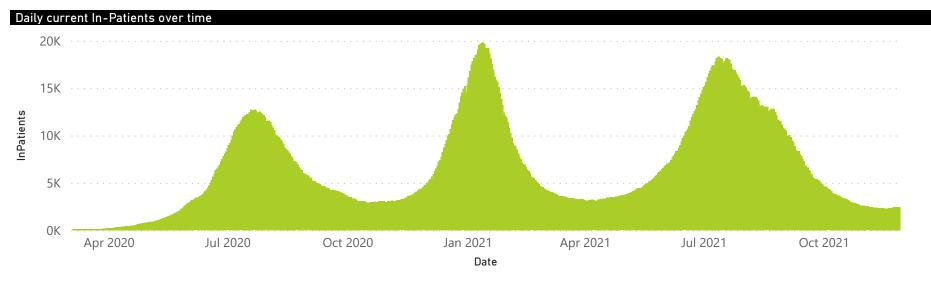

## NICD National COVID-19 Hospital Surveillance

National

The number of reported admissions may change day-to-day as enrolled facilities back-capture historical data. The Western Cape government has been unable to provide daily data on patients who are on oxygen or ventilated. The data below refer to admitted patients who test positive for SARS-CoV-2 on PCR or antigen tests.

# NICD National COVID-19 Hospital Surveillance

National

The number of reported admissions may change day-to-day as enrolled facilities back-capture historical data.

The Western Cape government has been unable to provide daily data on patients who are on oxygen or ventilated.

The data below refer to admitted patients who test positive for SARS-CoV-2 on PCR or antigen tests.