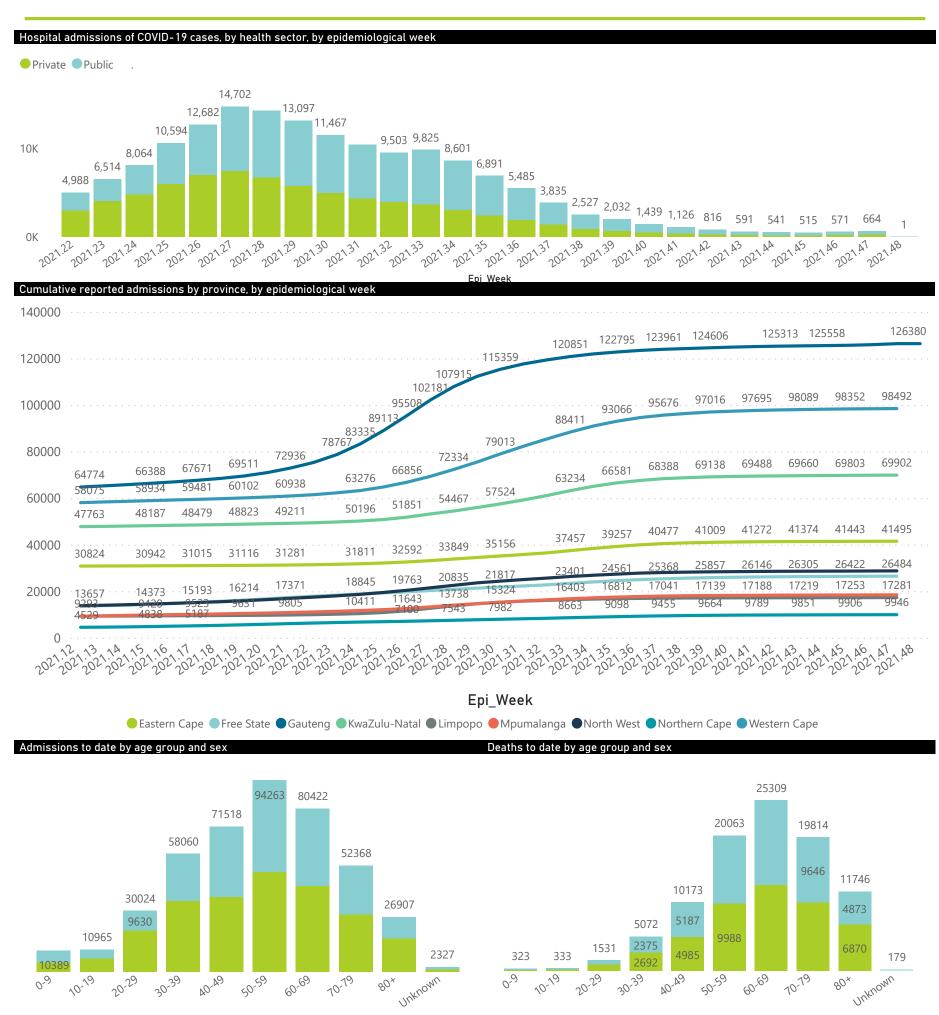

## NICD National COVID-19 Hospital Surveillance

National

The number of reported admissions may change day-to-day as enrolled facilities back-capture historical data. The Western Cape government has been unable to provide daily data on patients who are on oxygen or ventilated. The data below refer to admitted patients who test positive for SARS-CoV-2 on PCR or antigen tests.

# NICD National COVID-19 Hospital Surveillance

National

The number of reported admissions may change day-to-day as enrolled facilities back-capture historical data.

The Western Cape government has been unable to provide daily data on patients who are on oxygen or ventilated.

The data below refer to admitted patients who test positive for SARS-CoV-2 on PCR or antigen tests.