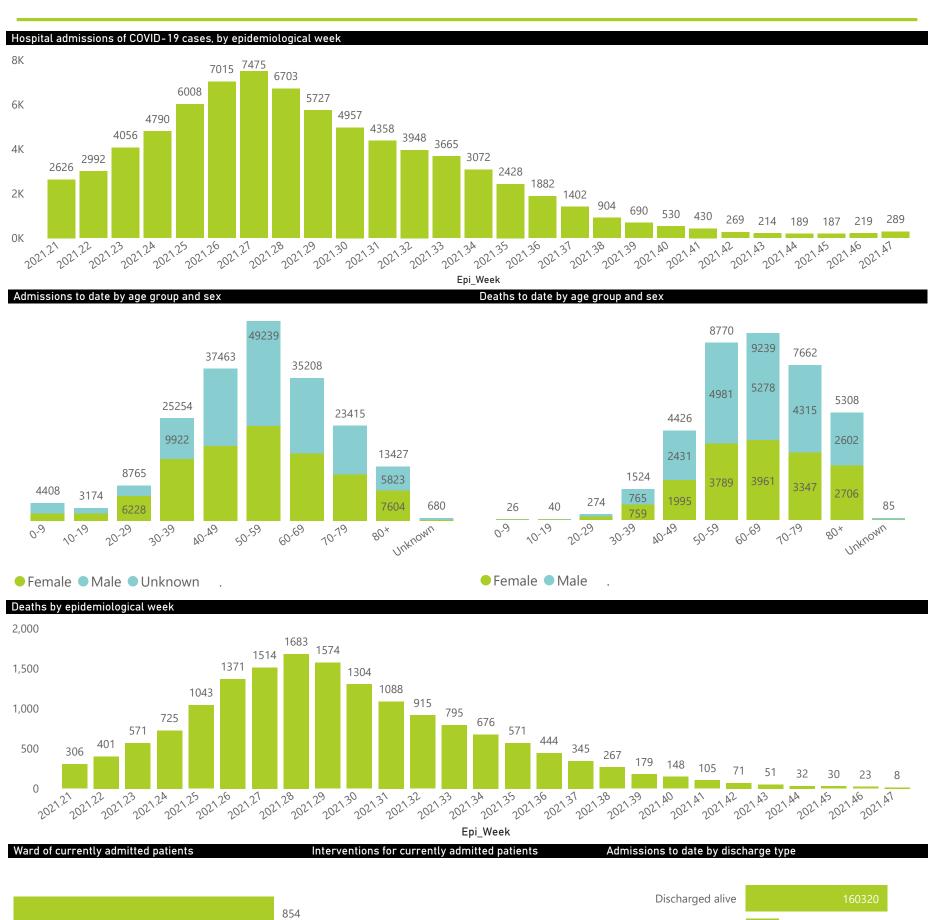

## NICD National COVID-19 Hospital Surveillance

National

The number of reported admissions may change day-to-day as enrolled facilities back-capture historical data. The Western Cape government has been unable to provide daily data on patients who are on oxygen or ventilated. The data below refer to admitted patients who test positive for SARS-CoV-2 on PCR or antigen tests.

# NICD National COVID-19 Hospital Surveillance

National

The number of reported admissions may change day-to-day as enrolled facilities back-capture historical data.

The Western Cape government has been unable to provide daily data on patients who are on oxygen or ventilated.

The data below refer to admitted patients who test positive for SARS-CoV-2 on PCR or antigen tests.