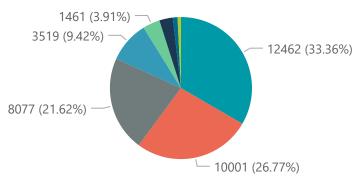

| Province                               | Facilities              | province              | Diadta                               | Diaghannal                                         | Current                | Curnantle           | Curnonale               | Currentle               | Admin                                    |
|----------------------------------------|-------------------------|-----------------------|--------------------------------------|----------------------------------------------------|------------------------|---------------------|-------------------------|-------------------------|------------------------------------------|
|                                        | Facilities<br>Reporting | Admissions<br>to Date | Died to<br>Date                      | Discharged<br>to date                              | Currently<br>Admitted  | Currently<br>in ICU | Currently<br>Ventilated | Currently<br>Oxygenated | Admissio<br>Previous                     |
| Eastern Cape                           | 18                      | 13241                 | 3180                                 | 9968                                               | 24                     | 3                   | 3                       | 5                       |                                          |
| Free State                             | 20                      | 11991                 | 2135                                 | 9666                                               | 25                     | 5                   | 5                       | 0                       |                                          |
| Gauteng                                | 96                      | 72553                 | 13790                                | 57877                                              | 405                    | 51                  | 19                      | 46                      |                                          |
| KwaZulu-Natal                          | 47                      | 37414                 | 6908                                 | 29946                                              | 167                    | 27                  | 14                      | 42                      |                                          |
| Limpopo                                | 7                       | 7631                  | 1638                                 | 5851                                               | 7                      | 0                   | 0                       | 1                       |                                          |
| Mpumalanga                             | 9                       | 9593                  | 1596                                 | 7899                                               | 16                     | 2                   | 0                       | 1                       |                                          |
| North West                             | 13                      | 10859                 | 1609                                 | 8779                                               | 42                     | 5                   | 3                       | 9                       |                                          |
| Northern Cape                          | 6                       | 4731                  | 799                                  | 3694                                               | 4                      | 3                   | 2                       | 0                       |                                          |
| Western Cape                           | 42                      | 33020                 | 5699                                 | 26640                                              | 549                    | 96                  | 45                      | 26                      |                                          |
| Total  Ty of reported COVID-1          | 258<br>19 admissions by | 201033                | 37354                                | 160320                                             | 1239                   | 192                 | 91                      | 130                     |                                          |
| Hospital_Group                         | Facilities              | Admissions            | Died to                              | Discharged                                         | Currently              | Currently           | Currently               | Currently               | Admissi                                  |
|                                        | Reporting •             | to Date               | Date                                 | to date                                            | Admitted               | in ICU              | Ventilated              | Oxygenated              | Previou                                  |
| NHN                                    | 69                      | 22026                 | 3519                                 | 17164                                              | 163                    | 7                   | 7                       | 45                      |                                          |
| Netcare                                | 61                      | 56044                 | 12462                                | 43161                                              | 140                    | 29                  | 8                       | 1                       |                                          |
| Mediclinic                             | 51                      | 55518                 | 10001                                | 45279                                              | 109                    | 15                  | 11                      | 5                       |                                          |
| Life Healthcare                        | 50                      | 45626                 | 8077                                 | 37367                                              | 132                    | 27                  | 8                       | 20                      |                                          |
| Lenmed                                 | 11                      | 10203                 | 1461                                 | 8378                                               | 32                     | 3                   | 1                       | 5                       |                                          |
| Clinix                                 | 6                       | 1758                  | 287                                  | 1362                                               | 69                     | 14                  | 9                       | 8                       |                                          |
| Melomed<br>JMH                         | 5                       | 7272                  | 1144                                 | 5554                                               | 542                    | 92                  | 44                      | 27<br>19                |                                          |
| Independent                            | 4                       | 2411<br>175           | 402<br>1                             | 1897<br>158                                        | 48                     | 5<br>0              | 3                       | 0                       |                                          |
| Total                                  | 258                     | 201033                |                                      |                                                    |                        |                     |                         |                         |                                          |
| admissions by province                 |                         |                       | <b>37354</b><br>ı-Natal <b>●</b> Lin | <b>160320</b> npopo ●Mpuma                         | 1239<br>alanga • North | 192 West North      | 91<br>nern Cape • West  | ern Cape                |                                          |
| admissions by province  Eastern Cape F | Free State ●Gaut        | eng ●KwaZulu          | ı-Natal <b>©</b> Lin                 | npopo •Mpum                                        | alanga • North         | West North          | ern Cape ●West          | ern Cape                |                                          |
| admissions by province  Eastern Cape F | Free State • Gaut       | eng ●KwaZulu          | ı-Natal <b>©</b> Lin                 | 202 202 202 202 202 202 202 202 202 202            | alanga • North         | West North          | ern Cape ●West          |                         | 202 202 20                               |
| Eastern Cape F                         | Free State Gaut         | eng • KwaZulu         | 1-Natal Lin                          | 24, 25, 26, 21, 202, 202, 202, 202, 202, 202, 202, | alanga ● North         | West North          | ern Cape ●West          | ern Cape                | 1 12 20 20 2 2 2 2 2 2 2 2 2 2 2 2 2 2 2 |
| Eastern Cape F                         | Tree State ● Gaut       | eng • KwaZulu         | 1-Natal ■ Lin                        | npopo Mpum.                                        | alanga ● North         | West North          | ern Cape                | ern Cape                |                                          |