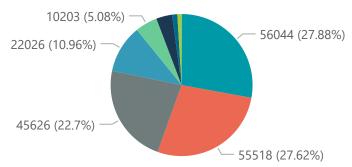

| Province                               | Facilities              | province              | Diadta                               | Diaghannal                                         | Current                | Curnantle           | Curnonale               | Currentle               | Admin                                    |
|----------------------------------------|-------------------------|-----------------------|--------------------------------------|----------------------------------------------------|------------------------|---------------------|-------------------------|-------------------------|------------------------------------------|
|                                        | Facilities<br>Reporting | Admissions<br>to Date | Died to<br>Date                      | Discharged<br>to date                              | Currently<br>Admitted  | Currently<br>in ICU | Currently<br>Ventilated | Currently<br>Oxygenated | Admissio<br>Previous                     |
| Eastern Cape                           | 18                      | 13241                 | 3180                                 | 9968                                               | 24                     | 3                   | 3                       | 5                       |                                          |
| Free State                             | 20                      | 11991                 | 2135                                 | 9666                                               | 25                     | 5                   | 5                       | 0                       |                                          |
| Gauteng                                | 96                      | 72553                 | 13790                                | 57877                                              | 405                    | 51                  | 19                      | 46                      |                                          |
| KwaZulu-Natal                          | 47                      | 37414                 | 6908                                 | 29946                                              | 167                    | 27                  | 14                      | 42                      |                                          |
| Limpopo                                | 7                       | 7631                  | 1638                                 | 5851                                               | 7                      | 0                   | 0                       | 1                       |                                          |
| Mpumalanga                             | 9                       | 9593                  | 1596                                 | 7899                                               | 16                     | 2                   | 0                       | 1                       |                                          |
| North West                             | 13                      | 10859                 | 1609                                 | 8779                                               | 42                     | 5                   | 3                       | 9                       |                                          |
| Northern Cape                          | 6                       | 4731                  | 799                                  | 3694                                               | 4                      | 3                   | 2                       | 0                       |                                          |
| Western Cape                           | 42                      | 33020                 | 5699                                 | 26640                                              | 549                    | 96                  | 45                      | 26                      |                                          |
| Total  Ty of reported COVID-1          | 258<br>19 admissions by | 201033                | 37354                                | 160320                                             | 1239                   | 192                 | 91                      | 130                     |                                          |
| Hospital_Group                         | Facilities              | Admissions            | Died to                              | Discharged                                         | Currently              | Currently           | Currently               | Currently               | Admissi                                  |
|                                        | Reporting •             | to Date               | Date                                 | to date                                            | Admitted               | in ICU              | Ventilated              | Oxygenated              | Previou                                  |
| NHN                                    | 69                      | 22026                 | 3519                                 | 17164                                              | 163                    | 7                   | 7                       | 45                      |                                          |
| Netcare                                | 61                      | 56044                 | 12462                                | 43161                                              | 140                    | 29                  | 8                       | 1                       |                                          |
| Mediclinic                             | 51                      | 55518                 | 10001                                | 45279                                              | 109                    | 15                  | 11                      | 5                       |                                          |
| Life Healthcare                        | 50                      | 45626                 | 8077                                 | 37367                                              | 132                    | 27                  | 8                       | 20                      |                                          |
| Lenmed                                 | 11                      | 10203                 | 1461                                 | 8378                                               | 32                     | 3                   | 1                       | 5                       |                                          |
| Clinix                                 | 6                       | 1758                  | 287                                  | 1362                                               | 69                     | 14                  | 9                       | 8                       |                                          |
| Melomed<br>JMH                         | 5                       | 7272                  | 1144                                 | 5554                                               | 542                    | 92                  | 44                      | 27<br>19                |                                          |
| Independent                            | 4                       | 2411<br>175           | 402<br>1                             | 1897<br>158                                        | 48                     | 5<br>0              | 3                       | 0                       |                                          |
| Total                                  | 258                     | 201033                |                                      |                                                    |                        |                     |                         |                         |                                          |
| admissions by province                 |                         |                       | <b>37354</b><br>ı-Natal <b>●</b> Lin | <b>160320</b> npopo ●Mpuma                         | 1239<br>alanga • North | 192 West North      | 91<br>nern Cape • West  | ern Cape                |                                          |
| admissions by province  Eastern Cape F | Free State ●Gaut        | eng ●KwaZulu          | ı-Natal <b>©</b> Lin                 | npopo •Mpum                                        | alanga • North         | West North          | ern Cape ●West          | ern Cape                |                                          |
| admissions by province  Eastern Cape F | Free State • Gaut       | eng ●KwaZulu          | ı-Natal <b>©</b> Lin                 | 202 202 202 202 202 202 202 202 202 202            | alanga • North         | West North          | ern Cape ●West          |                         | 202 202 20                               |
| Eastern Cape F                         | Free State Gaut         | eng • KwaZulu         | 1-Natal Lin                          | 24, 25, 26, 21, 202, 202, 202, 202, 202, 202, 202, | alanga ● North         | West North          | ern Cape ●West          | ern Cape                | 1 12 20 20 2 2 2 2 2 2 2 2 2 2 2 2 2 2 2 |
| Eastern Cape F                         | Tree State ● Gaut       | eng • KwaZulu         | 1-Natal ■ Lin                        | npopo Mpum.                                        | alanga ● North         | West North          | ern Cape                | ern Cape                |                                          |