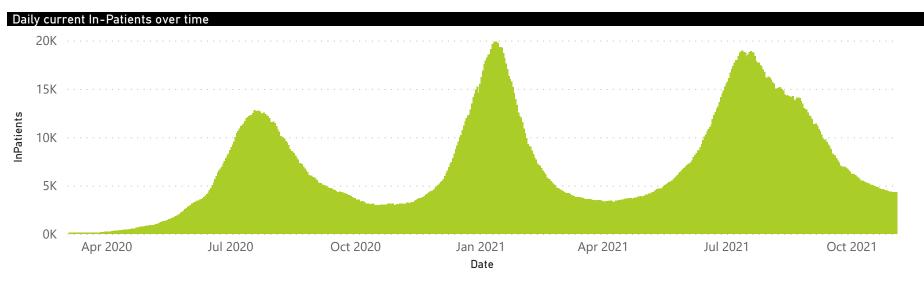

258                     | 200796                | 37137           | 159092                | 2313                  | 455                 | 212                     | 167                     | 13                            |
| Public                                                        | 408                     | 234161                | 56980           | 164444                | 1496                  | 63                  | 34                      | 259                     | 24                            |
| Total                                                         | 666                     | 434957                | 94117           | 323536                | 3809                  | 518                 | 246                     | 426                     | 37                            |



Private



455

■ General Ward ■ High Care ■ Intensive Care Unit

The number of reported admissions may change day-to-day as enrolled facilities back-capture historical data.

The data below refer to admitted patients who test positive for SARS-CoV-2 on PCR or antigen tests.





Currently OxygenatedCurrently Ventilated

212

In Hospital

Transfer to other facility

Died (non-COVID)

2733

1802

Private



Admissions by hospital group

The number of reported admissions may change day-to-day as enrolled facilities back-capture historical data.

The data below refer to admitted patients who test positive for SARS-CoV-2 on PCR or antigen tests.



| Province               | Facilities<br>Reporting | Admissions<br>to Date | Died to<br>Date | Discharged<br>to date | Currently<br>Admitted | Cu