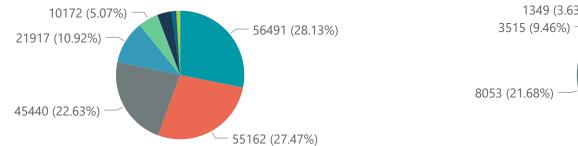

| Province               | Facilities<br>Reporting | Admissions<br>to Date | Died to<br>Date | Discharged<br>to date | Currently<br>Admitted | Currently<br>in ICU | Currently<br>Ventilated | Currently<br>Oxygenated | Admissions in<br>Previous Day |
|------------------------|-------------------------|-----------------------|-----------------|-----------------------|-----------------------|---------------------|-------------------------|-------------------------|-------------------------------|
| Eastern Cape           | 18                      | 13208                 | 3172            | 9901                  | 64                    | 11                  | 4                       | 5                       |                               |
| Free State             | 20                      | 11946                 | 2121            | 9587                  | 67                    | 18                  | 10                      | 10                      |                               |
| Gauteng                | 94                      | 72573                 | 13672           | 57264                 | 1039                  | 194                 | 88                      | 56                      |                               |
| KwaZulu-Natal          | 47                      | 37412                 | 6881            | 29792                 | 333                   | 75                  | 27                      | 51                      |                               |
| Limpopo                | 7                       | 7629                  | 1637            | 5828                  | 28                    | 2                   | 1                       | 1                       |                               |
| Mpumalanga             | 9                       | 9553                  | 1588            | 7855                  | 28                    | 5                   | 4                       | 0                       |                               |
| North West             | 13                      | 10834                 | 1605            | 8736                  | 60                    | 9                   | 7                       | 10                      |                               |
| Northern Cape          | 6                       | 4706                  | 782             | 3679                  | 29                    | 16                  | 11                      | 1                       |                               |
| Western Cape           | 44                      | 32935                 | 5679            | 26450                 | 665                   | 125                 | 60                      | 33                      |                               |
| Total                  | 258                     | 200796                | 37137           | 159092                | 2313                  | 455                 | 212                     | 167                     |                               |
| ary of reported COVID- | 19 admissions by        | hospital group        |                 |                       |                       |                     |                         |                         |                               |
| Hospital_Group         | Facilities<br>Reporting | Admissions<br>to Date | Died to<br>Date | Discharged<br>to date | Currently<br>Admitted | Currently<br>in ICU | Currently<br>Ventilated | Currently<br>Oxygenated | Admissions in<br>Previous Day |