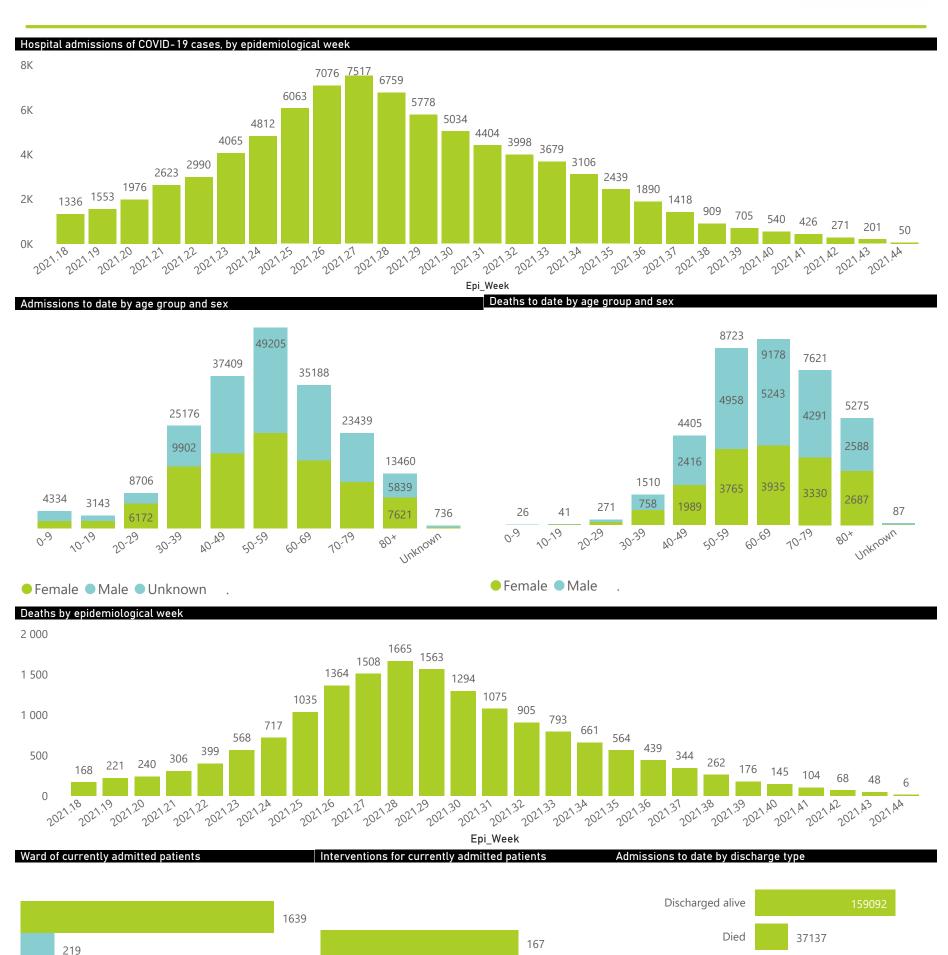

| ummary of reported COVID-19 admissions by province, by sector |                         |                       |                 |                       |                       |                     |                         |                         |                               |
|---------------------------------------------------------------|-------------------------|-----------------------|-----------------|-----------------------|-----------------------|---------------------|-------------------------|-------------------------|-------------------------------|
| Sector                                                        | Facilities<br>Reporting | Admissions<br>to Date | Died to<br>Date | Discharged<br>to date | Currently<br>Admitted | Currently<br>in ICU | Currently<br>Ventilated | Currently<br>Oxygenated | Admissions in<br>Previous Day |
| Private                                                       | 258                     | 200796                | 37137           | 159092                | 2313                  | 455                 | 212                     | 167                     | 13                            |
| Public                                                        | 408                     | 234161                | 56980           | 164444                | 1496                  | 63                  | 34                      | 259                     | 24                            |
| Total                                                         | 666                     | 434957                | 94117           | 323536                | 3809                  | 518                 | 246                     | 426                     | 37                            |