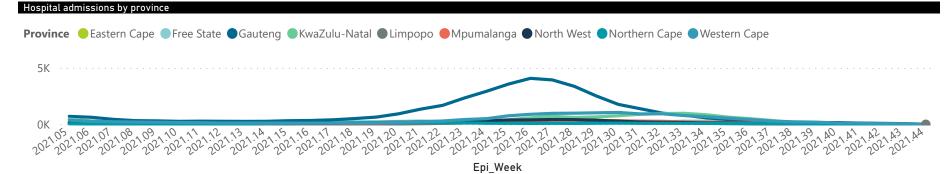

|                               |
| Total                  | 258                     | 200796                | 37137           | 159092                | 2313                  | 455                 | 212                     | 167                     |                               |
| ary of reported COVID- | 19 admissions by        | hospital group        |                 |                       |                       |                     |                         |                         |                               |
| Hospital_Group         | Facilities<br>Reporting | Admissions<br>to Date | Died to<br>Date | Discharged<br>to date | Currently<br>Admitted | Currently<br>in ICU | Currently<br>Ventilated | Currently<br>Oxygenated | Admissions in<br>Previous Day |