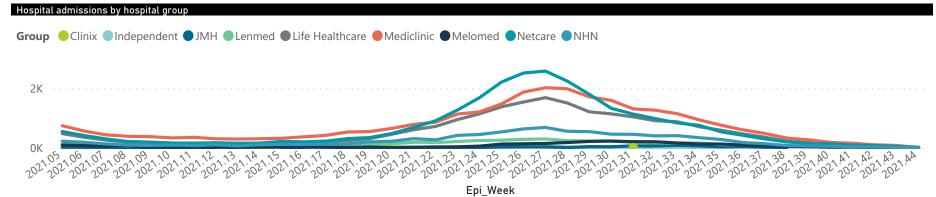

Admissions by hospital group

The number of reported admissions may change day-to-day as enrolled facilities back-capture historical data.

The data below refer to admitted patients who test positive for SARS-CoV-2 on PCR or antigen tests.