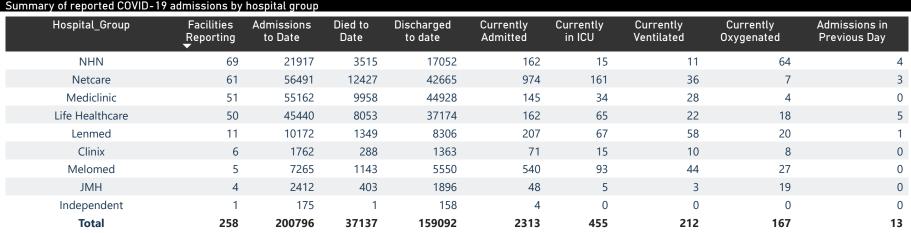

Admissions by hospital group

The number of reported admissions may change day-to-day as enrolled facilities back-capture historical data.

The data below refer to admitted patients who test positive for SARS-CoV-2 on PCR or antigen tests.

| ummary of reported COVID-19 admissions by province, by sector |                         |                       |                 |                       |                       |                     |                         |                         |                               |
|---------------------------------------------------------------|-------------------------|-----------------------|-----------------|-----------------------|-----------------------|---------------------|-------------------------|-------------------------|-------------------------------|
| Sector                                                        | Facilities<br>Reporting | Admissions<br>to Date | Died to<br>Date | Discharged<br>to date | Currently<br>Admitted | Currently<br>in ICU | Currently<br>Ventilated | Currently<br>Oxygenated | Admissions in<br>Previous Day |
| Private                                                       | 258                     | 200796                | 37137           | 159092                | 2313                  | 455                 | 212                     | 167                     | 13                            |
| Public                                                        | 408                     | 234161                | 56980           | 164444                | 1496                  | 63                  | 34                      | 259                     | 24                            |
| Total                                                         | 666                     | 434957                | 94117           | 323536                | 3809                  | 518                 | 246                     | 426                     | 37                            |

| Province               | Facilities<br>Reporting | Admissions<br>to Date | Died to<br>Date | Discharged<br>to date | Currently<br>Admitted | Currently<br>in ICU | Currently<br>Ventilated | Currently<br>Oxygenated | Admissions in<br>Previous Day |
|------------------------|-------------------------|-----------------------|-----------------|-----------------------|-----------------------|---------------------|-------------------------|-------------------------|-------------------------------|
| Eastern Cape           | 18                      | 13208                 | 3172            | 9901                  | 64                    | 11                  | 4                       | 5                       |                               |
| Free State             | 20                      | 11946                 | 2121            | 9587                  | 67                    | 18                  | 10                      | 10                      |                               |
| Gauteng                | 94                      | 72573                 | 13672           | 57264                 | 1039                  | 194                 | 88                      | 56                      |                               |
| KwaZulu-Natal          | 47                      | 37412                 | 6881            | 29792                 | 333                   | 75                  | 27                      | 51                      |                               |
| Limpopo                | 7                       | 7629                  | 1637            | 5828                  | 28                    | 2                   | 1                       | 1                       |                               |
| Mpumalanga             | 9                       | 9553                  | 1588            | 7855                  | 28                    | 5                   | 4                       | 0                       |                               |
| North West             | 13                      | 10834                 | 1605            | 8736                  | 60                    | 9                   | 7                       | 10                      |                               |
| Northern Cape          | 6                       | 4706                  | 782             | 3679                  | 29                    | 16                  | 11                      | 1                       |                               |
| Western Cape           | 44                      | 32935                 | 5679            | 26450                 | 665                   | 125                 | 60                      | 33                      |                               |
| Total                  | 258                     | 200796                | 37137           | 159092                | 2313                  | 455                 | 212                     | 167                     |                               |
| ary of reported COVID- | 19 admissions by        | hospital group        |                 |                       |                       |                     |                         |                         |                               |
| Hospital_Group         | Facilities<br>Reporting | Admissions<br>to Date | Died to<br>Date | Discharged<br>to date | Currently<br>Admitted | Currently<br>in ICU | Currently<br>Ventilated | Currently<br>Oxygenated | Admissions in<br>Previous Day |