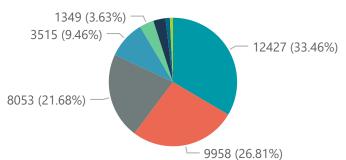

| Province               | Facilities<br>Reporting | Admissions<br>to Date | Died to<br>Date | Discharged<br>to date | Currently<br>Admitted | Currently<br>in ICU | Currently<br>Ventilated | Currently<br>Oxygenated | Admissions in<br>Previous Day |
|------------------------|-------------------------|-----------------------|-----------------|-----------------------|-----------------------|---------------------|-------------------------|-------------------------|-------------------------------|
| Eastern Cape           | 18                      | 13208                 | 3172            | 9901                  | 64                    | 11                  | 4                       | 5                       |                               |
| Free State             | 20                      | 11946                 | 2121            | 9587                  | 67                    | 18                  | 10                      | 10                      |                               |
| Gauteng                | 94                      | 72573                 | 13672           | 57264                 | 1039                  | 194                 | 88                      | 56                      |                               |
| KwaZulu-Natal          | 47                      | 37412                 | 6881            | 29792                 | 333                   | 75                  | 27                      | 51                      |                               |
| Limpopo                | 7                       | 7629                  | 1637            | 5828                  | 28                    | 2                   | 1                       | 1                       |                               |
| Mpumalanga             | 9                       | 9553                  | 1588            | 7855                  | 28                    | 5                   | 4                       | 0                       |                               |
| North West             | 13                      | 10834                 | 1605            | 8736                  | 60                    | 9                   | 7                       | 10                      |                               |
| Northern Cape          | 6                       | 4706                  | 782             | 3679                  | 29                    | 16                  | 11                      | 1                       |                               |
| Western Cape           | 44                      | 32935                 | 5679            | 26450                 | 665                   | 125                 | 60                      | 33                      |                               |
| Total                  | 258                     | 200796                | 37137           | 159092                | 2313                  | 455                 | 212                     | 167                     |                               |
| ary of reported COVID- | 19 admissions by        | hospital group        |                 |                       |                       |                     |                         |                         |                               |
| Hospital_Group         | Facilities<br>Reporting | Admissions<br>to Date | Died to<br>Date | Discharged<br>to date | Currently<br>Admitted | Currently<br>in ICU | Currently<br>Ventilated | Currently<br>Oxygenated | Admissions in<br>Previous Day |