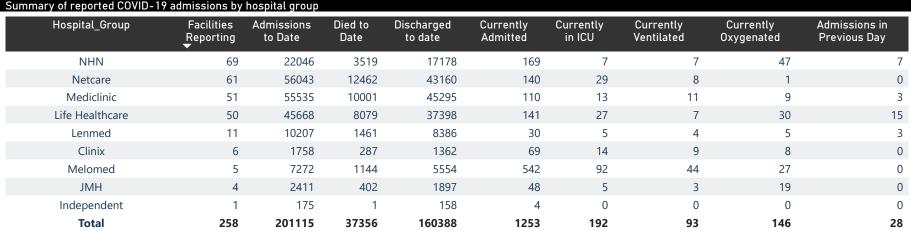

## NICD National COVID-19 Hospital Surveillance

Private

The number of reported admissions may change day-to-day as enrolled facilities back-capture historical data.

The data below refer to admitted patients who test positive for SARS-CoV-2 on PCR or antigen tests.

The number of reported admissions may change day-to-day as enrolled facilities back-capture historical data.

The data below refer to admitted patients who test positive for SARS-CoV-2 on PCR or antigen tests.

| Province      | Facilities<br>Reporting | Admissions<br>to Date | Died to<br>Date | Discharged<br>to date | Currently<br>Admitted | Currently<br>in ICU | Currently<br>Ventilated | Currently<br>Oxygenated | Admissions in<br>Previous Day |
|---------------|-------------------------|-----------------------|-----------------|-----------------------|-----------------------|---------------------|-------------------------|-------------------------|-------------------------------|
| Eastern Cape  | 18                      | 13243                 | 3181            | 9969                  | 24                    | 2                   | 1                       | 6                       |                               |
| Free State    | 20                      | 11993                 | 2135            | 9670                  | 23                    | 5                   | 6                       | 0                       |                               |
| Gauteng       | 96                      | 72613                 | 13790           | 57929                 | 413                   | 52                  | 21                      | 59                      |                               |
| KwaZulu-Natal | 47                      | 37418                 | 6909            | 29945                 | 172                   | 27                  | 14                      | 43                      |                               |
| Limpopo       | 7                       | 7638                  | 1638            | 5854                  | 11                    | 0                   | 0                       | 1                       |                               |
| Mpumalanga    | 9                       | 9599                  | 1596            | 7907                  | 14                    | 3                   | 1                       | 2                       |                               |
| North West    | 13                      | 10862                 | 1608            | 8780                  | 45                    | 5                   | 3                       | 9                       |                               |
| Northern Cape | 6                       | 4729                  | 799             | 3694                  | 3                     | 3                   | 3                       | 0                       |                               |
| Western Cape  | 42                      | 33020                 | 5700            | 26640                 | 548                   | 95                  | 44                      | 26                      |                               |
| Total         | 258                     | 201115                | 37356           | 160388                | 1253                  | 192                 | 93                      | 146                     |                               |