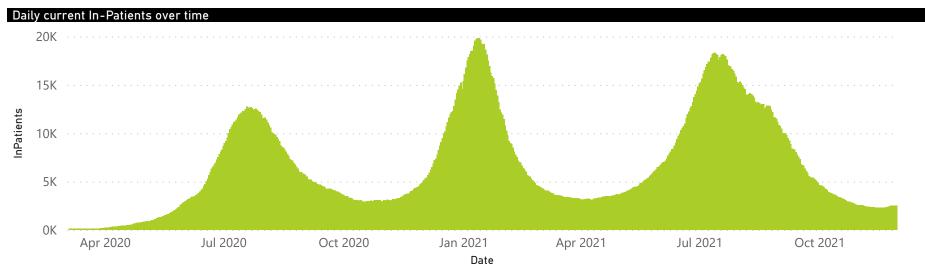

## NICD National COVID-19 Hospital Surveillance

National

The number of reported admissions may change day-to-day as enrolled facilities back-capture historical data. The Western Cape government has been unable to provide daily data on patients who are on oxygen or ventilated. The data below refer to admitted patients who test positive for SARS-CoV-2 on PCR or antigen tests.

## NICD National COVID-19 Hospital Surveillance

The number of reported admissions may change day-to-day as enrolled facilities back-capture historical data. The Western Cape government has been unable to provide daily data on patients who are on oxygen or ventilated. The data below refer to admitted patients who test positive for SARS-CoV-2 on PCR or antigen tests.

## NICD National COVID-19 Hospital Surveillance

National

The number of reported admissions may change day-to-day as enrolled facilities back-capture historical data. The Western Cape government has been unable to provide daily data on patients who are on oxygen or ventilated.

The data below refer to admitted patients who test positive for SARS-CoV-2 on PCR or antigen tests.

NATIONAL INSTITUTE FOR COMMUNICABLE DISEASES
Division of the National Health Laboratory Service