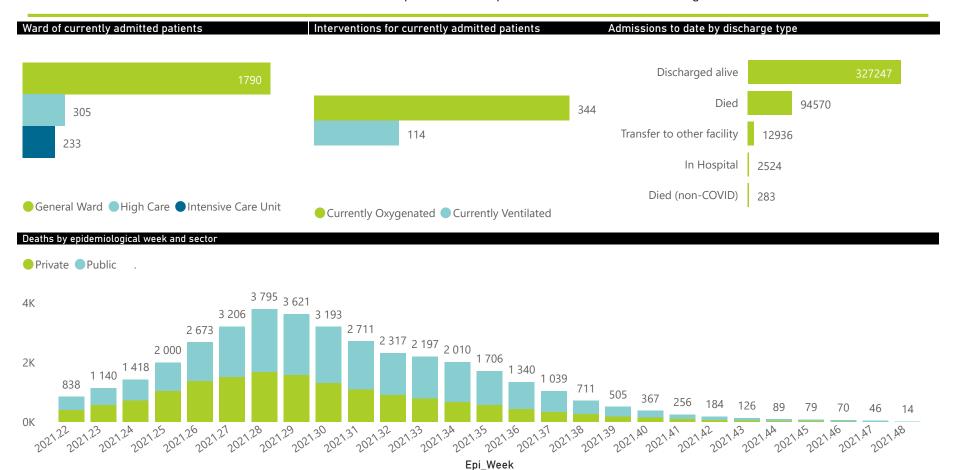

## NICD National COVID-19 Hospital Surveillance

National

The number of reported admissions may change day-to-day as enrolled facilities back-capture historical data. The Western Cape government has been unable to provide daily data on patients who are on oxygen or ventilated. The data below refer to admitted patients who test positive for SARS-CoV-2 on PCR or antigen tests.

## NICD National COVID-19 Hospital Surveillance

The number of reported admissions may change day-to-day as enrolled facilities back-capture historical data. The Western Cape government has been unable to provide daily data on patients who are on oxygen or ventilated. The data below refer to admitted patients who test positive for SARS-CoV-2 on PCR or antigen tests.

## NICD National COVID-19 Hospital Surveillance

National

The number of reported admissions may change day-to-day as enrolled facilities back-capture historical data. The Western Cape government has been unable to provide daily data on patients who are on oxygen or ventilated.

The data below refer to admitted patients who test positive for SARS-CoV-2 on PCR or antigen tests.

NATIONAL INSTITUTE FOR COMMUNICABLE DISEASES
Division of the National Health Laboratory Service