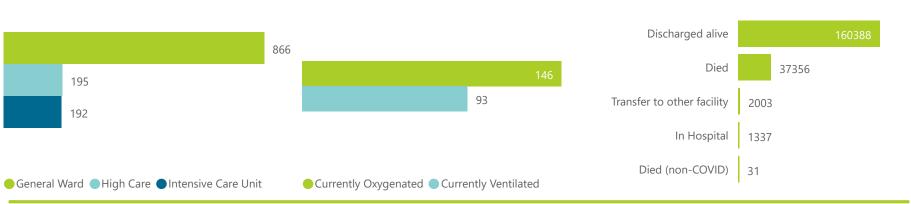

## NICD National COVID-19 Hospital Surveillance

Private

The number of reported admissions may change day-to-day as enrolled facilities back-capture historical data.

The data below refer to admitted patients who test positive for SARS-CoV-2 on PCR or antigen tests.

The number of reported admissions may change day-to-day as enrolled facilities back-capture historical data.

The data below refer to admitted patients who test positive for SARS-CoV-2 on PCR or antigen tests.

| Province      | Facilities<br>Reporting | Admissions<br>to Date | Died to<br>Date | Discharged<br>to date | Currently<br>Admitted | Currently<br>in ICU | Currently<br>Ventilated | Currently<br>Oxygenated | Admissions in<br>Previous Day |
|---------------|-------------------------|-----------------------|-----------------|-----------------------|-----------------------|---------------------|-------------------------|-------------------------|-------------------------------|
| Eastern Cape  | 18                      | 13243                 | 3181            | 9969                  | 24                    | 2                   | 1                       | 6                       |                               |
| Free State    | 20                      | 11993                 | 2135            | 9670                  | 23                    | 5                   | 6                       | 0                       |                               |
| Gauteng       | 96                      | 72613                 | 13790           | 57929                 | 413                   | 52                  | 21                      | 59                      |                               |
| KwaZulu-Natal | 47                      | 37418                 | 6909            | 29945                 | 172                   | 27                  | 14                      | 43                      |                               |
| Limpopo       | 7                       | 7638                  | 1638            | 5854                  | 11                    | 0                   | 0                       | 1                       |                               |
| Mpumalanga    | 9                       | 9599                  | 1596            | 7907                  | 14                    | 3                   | 1                       | 2                       |                               |
| North West    | 13                      | 10862                 | 1608            | 8780                  | 45                    | 5                   | 3                       | 9                       |                               |
| Northern Cape | 6                       | 4729                  | 799             | 3694                  | 3                     | 3                   | 3                       | 0                       |                               |
| Western Cape  | 42                      | 33020                 | 5700            | 26640                 | 548                   | 95                  | 44                      | 26                      |                               |
| Total         | 258                     | 201115                | 37356           | 160388                | 1253                  | 192                 | 93                      | 146                     |                               |