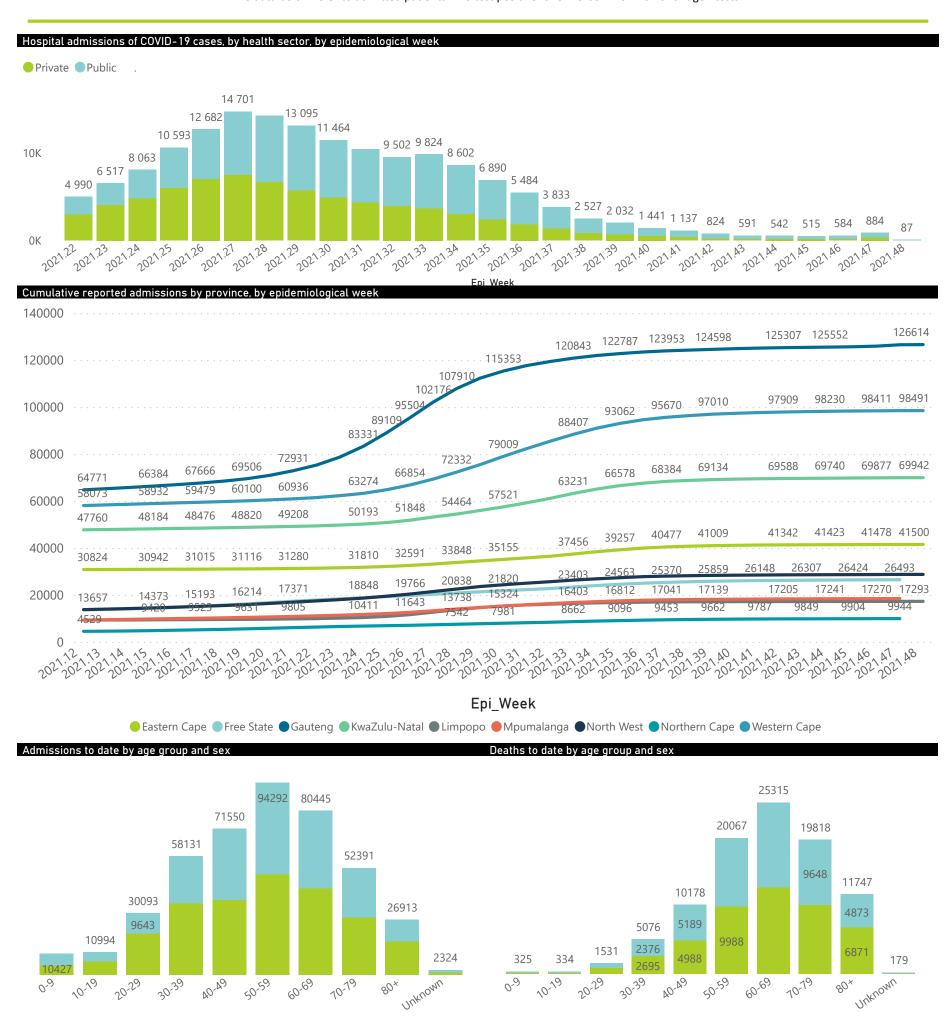

## NICD National COVID-19 Hospital Surveillance

National

The number of reported admissions may change day-to-day as enrolled facilities back-capture historical data. The Western Cape government has been unable to provide daily data on patients who are on oxygen or ventilated. The data below refer to admitted patients who test positive for SARS-CoV-2 on PCR or antigen tests.

## NICD National COVID-19 Hospital Surveillance

The number of reported admissions may change day-to-day as enrolled facilities back-capture historical data. The Western Cape government has been unable to provide daily data on patients who are on oxygen or ventilated. The data below refer to admitted patients who test positive for SARS-CoV-2 on PCR or antigen tests.