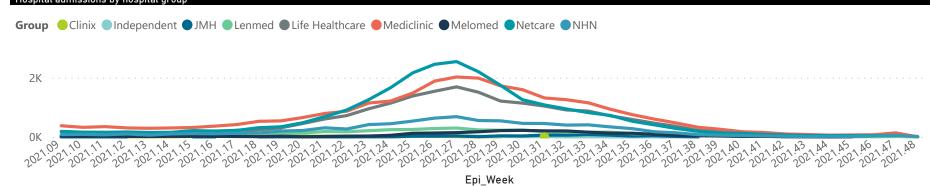

## NICD National COVID-19 Hospital Surveillance

National

The number of reported admissions may change day-to-day as enrolled facilities back-capture historical data. The Western Cape government has been unable to provide daily data on patients who are on oxygen or ventilated. The data below refer to admitted patients who test positive for SARS-CoV-2 on PCR or antigen tests.

## NICD National COVID-19 Hospital Surveillance

The number of reported admissions may change day-to-day as enrolled facilities back-capture historical data. The Western Cape government has been unable to provide daily data on patients who are on oxygen or ventilated. The data below refer to admitted patients who test positive for SARS-CoV-2 on PCR or antigen tests.

## NICD National COVID-19 Hospital Surveillance

National

The number of reported admissions may change day-to-day as enrolled facilities back-capture historical data. The Western Cape government has been unable to provide daily data on patients who are on oxygen or ventilated.

The data below refer to admitted patients who test positive for SARS-CoV-2 on PCR or antigen tests.

NATIONAL INSTITUTE FOR COMMUNICABLE DISEASES
Division of the National Health Laboratory Service