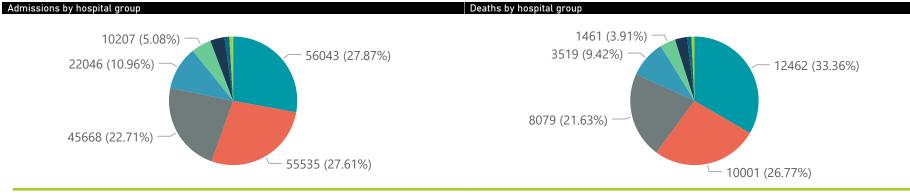

## NICD National COVID-19 Hospital Surveillance

National

The number of reported admissions may change day-to-day as enrolled facilities back-capture historical data. The Western Cape government has been unable to provide daily data on patients who are on oxygen or ventilated. The data below refer to admitted patients who test positive for SARS-CoV-2 on PCR or antigen tests.

## NICD National COVID-19 Hospital Surveillance

The number of reported admissions may change day-to-day as enrolled facilities back-capture historical data. The Western Cape government has been unable to provide daily data on patients who are on oxygen or ventilated. The data below refer to admitted patients who test positive for SARS-CoV-2 on PCR or antigen tests.

## NICD National COVID-19 Hospital Surveillance

National

The number of reported admissions may change day-to-day as enrolled facilities back-capture historical data. The Western Cape government has been unable to provide daily data on patients who are on oxygen or ventilated.

The data below refer to admitted patients who test positive for SARS-CoV-2 on PCR or antigen tests.

NATIONAL INSTITUTE FOR COMMUNICABLE DISEASES
Division of the National Health Laboratory Service