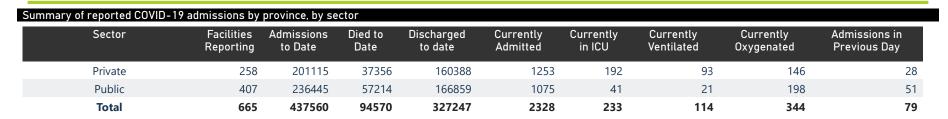

| Province      | Facilities<br>Reporting | Admissions<br>to Date | Died to<br>Date | Discharged<br>to date | Currently<br>Admitted | Currently<br>in ICU | Currently<br>Ventilated | Currently<br>Oxygenated | Admissions in<br>Previous Day |
|---------------|-------------------------|-----------------------|-----------------|-----------------------|-----------------------|---------------------|-------------------------|-------------------------|-------------------------------|
| Eastern Cape  | 104                     | 41501                 | 12194           | 27343                 | 109                   | 2                   | 9                       | 19                      | 1                             |
| Private       | 18                      | 13243                 | 3181            | 9969                  | 24                    | 2                   | 1                       | 6                       | 0                             |
| Public        | 86                      | 28258                 | 9013            | 17374                 | 85                    | 0                   | 8                       | 13                      | 1                             |
| Free State    | 55                      | 26493                 | 5595            | 18896                 | 55                    | 5                   | 7                       | 15                      | 0                             |
| Private       | 20                      | 11993                 | 2135            | 9670                  | 23                    | 5                   | 6                       | 0                       | 0                             |
| Public        | 35                      | 14500                 | 3460            | 9226                  | 32                    | 0                   | 1                       | 15                      | 0                             |
| Gauteng       | 136                     | 126621                | 27757           | 95223                 | 862                   | 59                  | 26                      | 135                     | 64                            |
| Private       | 96                      | 72613                 | 13790           | 57929                 | 413                   | 52                  | 21                      | 59                      | 20                            |
| Public        | 40                      | 54008                 | 13967           | 37294                 | 449                   | 7                   | 5                       | 76                      | 44                            |
| KwaZulu-Natal | 116                     | 69949                 | 15729           | 51025                 | 303                   | 36                  | 17                      | 86                      | 6                             |
| Private       | 47                      | 37418                 | 6909            | 29945                 | 172                   | 27                  | 14                      | 43                      | 4                             |
| Public        | 69                      | 32531                 | 8820            | 21080                 | 131                   | 9                   | 3                       | 43                      | 2                             |
| Limpopo       | 48                      | 17293                 | 4868            | 11836                 | 22                    | 1                   | 1                       | 5                       | 4                             |
| Private       | 7                       | 7638                  | 1638            | 5854                  | 11                    | 0                   | 0                       | 1                       | 2                             |
| Public        | 41                      | 9655                  | 3230            | 5982                  | 11                    | 1                   | 1                       | 4                       | 2                             |
| Mpumalanga    | 40                      | 18473                 | 4511            | 13444                 | 39                    | 4                   | 2                       | 11                      | 0                             |
| Private       | 9                       | 9599                  | 1596            | 7907                  | 14                    | 3                   | 1                       | 2                       | 0                             |
| Public        | 31                      | 8874                  | 2915            | 5537                  | 25                    | 1                   | 1                       | 9                       | 0                             |
| North West    | 30                      | 28769                 | 4441            | 22052                 | 103                   | 6                   | 4                       | 42                      | 2                             |
| Private       | 13                      | 10862                 | 1608            | 8780                  | 45                    | 5                   | 3                       | 9                       | 2                             |
| Public        | 17                      | 17907                 | 2833            | 13272                 | 58                    | 1                   | 1                       | 33                      | 0                             |
| Northern Cape | 35                      | 9944                  | 2275            | 7144                  | 11                    | 4                   | 4                       | 5                       | 0                             |
| Private       | 6                       | 4729                  | 799             | 3694                  | 3                     | 3                   | 3                       | 0                       | 0                             |
| Public        | 29                      | 5215                  | 1476            | 3450                  | 8                     | 1                   | 1                       | 5                       | 0                             |
| Western Cape  | 101                     | 98517                 | 17200           | 80284                 | 824                   | 116                 | 44                      | 26                      | 2                             |
| Private       | 42                      | 33020                 | 5700            | 26640                 | 548                   | 95                  | 44                      | 26                      | 0                             |
| Public        | 59                      | 65497                 | 11500           | 53644                 | 276                   | 21                  |                         |                         | 2                             |
| Total         | 665                     | 437560                | 94570           | 327247                | 2328                  | 233                 | 114                     | 344                     | 79                            |