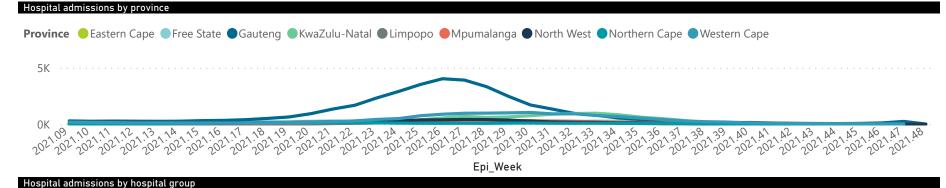

| 9                       |                               |
| Northern Cape | 6                       | 4729                  | 799             | 3694                  | 3                     | 3                   | 3                       | 0                       |                               |
| Western Cape  | 42                      | 33020                 | 5700            | 26640                 | 548                   | 95                  | 44                      | 26                      |                               |
| Total         | 258                     | 201115                | 37356           | 160388                | 1253                  | 192                 | 93                      | 146                     |                               |