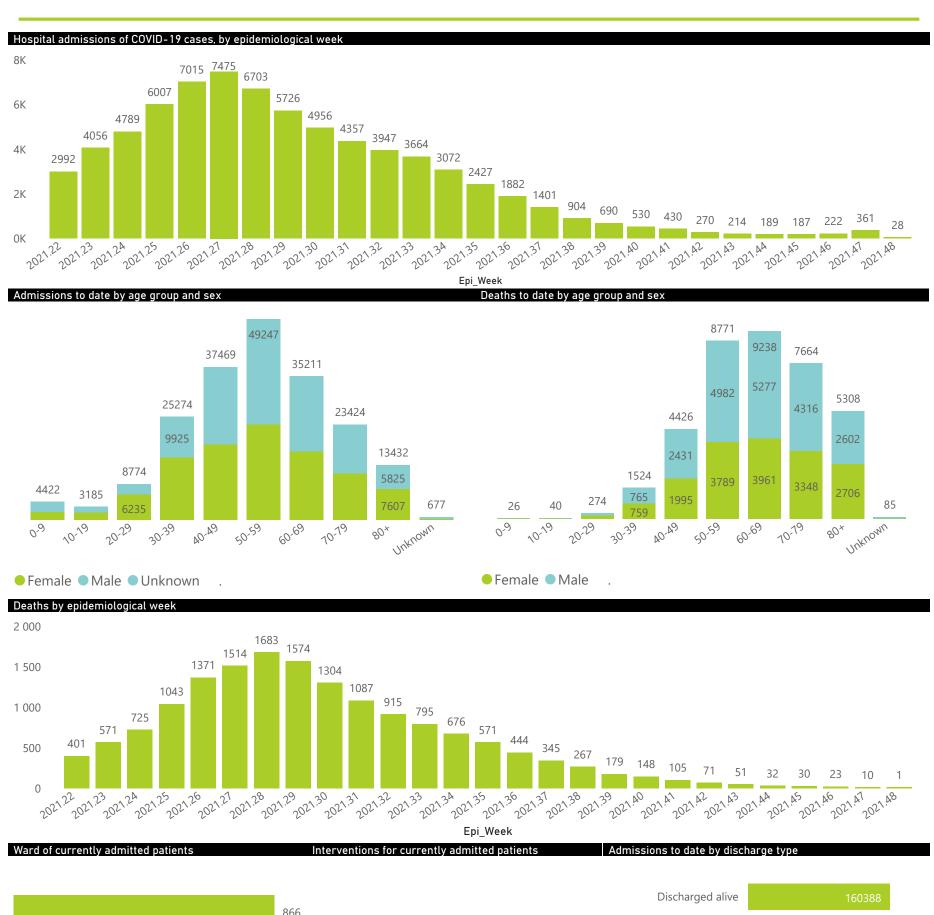

## NICD National COVID-19 Hospital Surveillance

National

The number of reported admissions may change day-to-day as enrolled facilities back-capture historical data. The Western Cape government has been unable to provide daily data on patients who are on oxygen or ventilated. The data below refer to admitted patients who test positive for SARS-CoV-2 on PCR or antigen tests.

## NICD National COVID-19 Hospital Surveillance

The number of reported admissions may change day-to-day as enrolled facilities back-capture historical data. The Western Cape government has been unable to provide daily data on patients who are on oxygen or ventilated. The data below refer to admitted patients who test positive for SARS-CoV-2 on PCR or antigen tests.

## NICD National COVID-19 Hospital Surveillance

National

The number of reported admissions may change day-to-day as enrolled facilities back-capture historical data. The Western Cape government has been unable to provide daily data on patients who are on oxygen or ventilated.

The data below refer to admitted patients who test positive for SARS-CoV-2 on PCR or antigen tests.

NATIONAL INSTITUTE FOR COMMUNICABLE DISEASES
Division of the National Health Laboratory Service