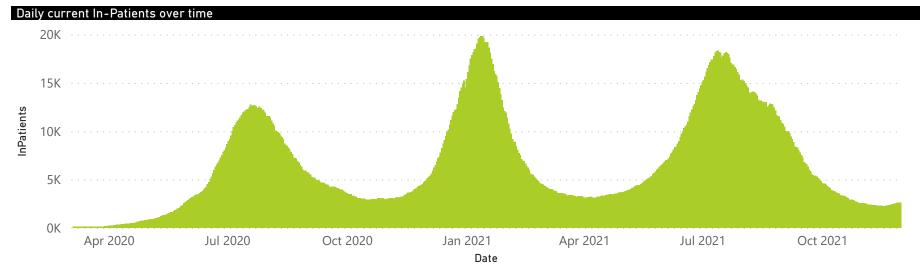

## NICD National COVID-19 Hospital Surveillance

National

The number of reported admissions may change day-to-day as enrolled facilities back-capture historical data. The Western Cape government has been unable to provide daily data on patients who are on oxygen or ventilated. The data below refer to admitted patients who test positive for SARS-CoV-2 on PCR or antigen tests.