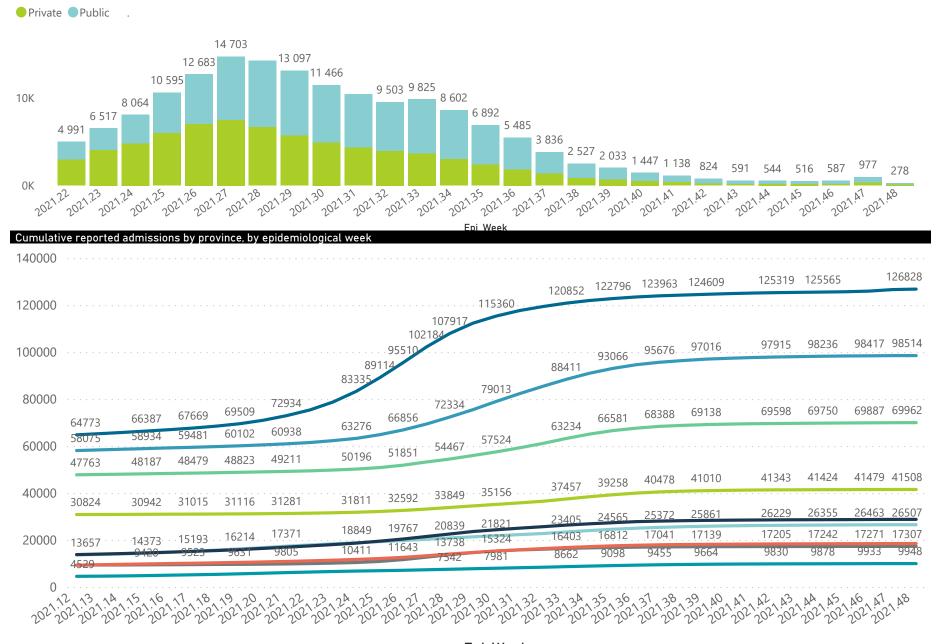

#### Hospital admissions of COVID-19 cases, by health sector, by epidemiological week

Epi Week

94324 80475 71585 58208 52407 30164 26920 9664 11021 2324 10460 10-19 20-29 30-39 40-49 50-59 60-69 10-79 Unknown 0.9 80× Female Male Unknown

#### Epi\_Week