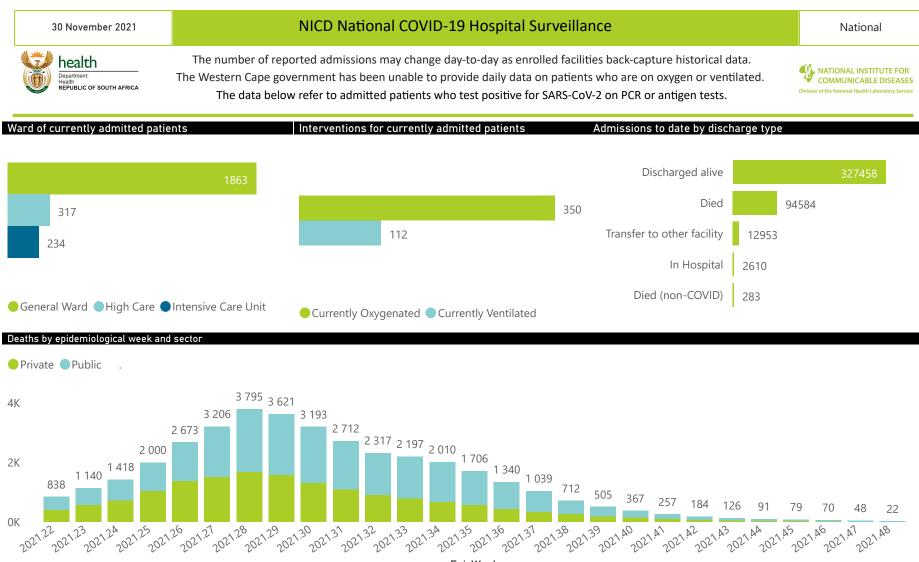

#### 30 November 2021

## NICD National COVID-19 Hospital Surveillance

National

The number of reported admissions may change day-to-day as enrolled facilities back-capture historical data. The Western Cape government has been unable to provide daily data on patients who are on oxygen or ventilated. The data below refer to admitted patients who test positive for SARS-CoV-2 on PCR or antigen tests.

NATIONAL INSTITUTE FOR COMMUNICABLE DISEASES

#### Summary of reported COVID-19 admissions by province, by sector Discharged Province Facilities Died to Currently Admissions in Admissions Currently Currently Currently Reporting to Date Date to date Admitted in ICU Ventilated Oxygenated **Previous Day Eastern Cape** Private Public **Free State** Private Public Gauteng Private Public KwaZulu-Natal Private Public Limpopo Private Public Mpumalanga Private Public North West Private Public **Northern Cape** Private Public Western Cape Private Public Total

WINDER NATIONAL INSTITUTE FOR COMMUNICABLE DISEASES

| Summary of reported COVID-19 admissions by province, by sector |                         |                       |                 |                       |                       |                     |                         |                         |                               |
|----------------------------------------------------------------|-------------------------|-----------------------|-----------------|-----------------------|-----------------------|---------------------|-------------------------|-------------------------|-------------------------------|
| Sector                                                         | Facilities<br>Reporting | Admissions<br>to Date | Died to<br>Date | Discharged<br>to date | Currently<br>Admitted | Currently<br>in ICU | Currently<br>Ventilated | Currently<br>Oxygenated | Admissions in<br>Previous Day |
| Private                                                        | 258                     | 201249                | 37357           | 160448                | 1323                  | 196                 | 92                      | 151                     | 56                            |
| Public                                                         | 407                     | 236639                | 57227           | 167010                | 1091                  | 38                  | 20                      | 199                     | 63                            |
| Total                                                          | 665                     | 437888                | 94584           | 327458                | 2414                  | 234                 | 112                     | 350                     | 119                           |