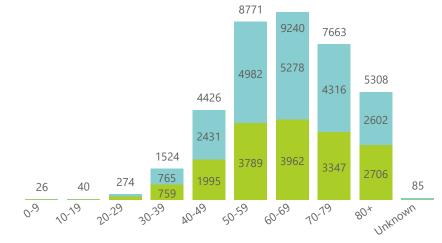

38                  | 20                      | 199                     | 63                            |
| Total                                                          | 665                     | 437888                | 94584           | 327458                | 2414                  | 234                 | 112                     | 350                     | 119                           |



BLIC OF SOUTH AFRICA

health

## NICD National COVID-19 Hospital Surveillance

The number of reported admissions may change day-to-day as enrolled facilities back-capture historical data.

The data below refer to admitted patients who test positive for SARS-CoV-2 on PCR or antigen tests.

Private

NATIONAL INSTITUTE FOR COMMUNICABLE DISEASES





# Deaths to date by age group and sex

Female Male



### Female Male Unknown





30 November 2021

# NICD National COVID-19 Hospital Surveillance

Private

health Department: Health REPUBLIC OF SOUTH AFRICA

The number of reported admissions may change day-to-day as enrolled facilities back-capture historical data. The data below refer to admitted patients who test positive for SARS-CoV-2 on PCR or antigen tests.

NATIONAL INSTITUTE FOR COMMUNICABLE DISEASES

| Summary of reported COVID-19 admissions by province |                         |                       |                 |                       |                       |                     |                         |                         |                               |
|-----------------------------------------------------|-------------------------|-----------------------|---