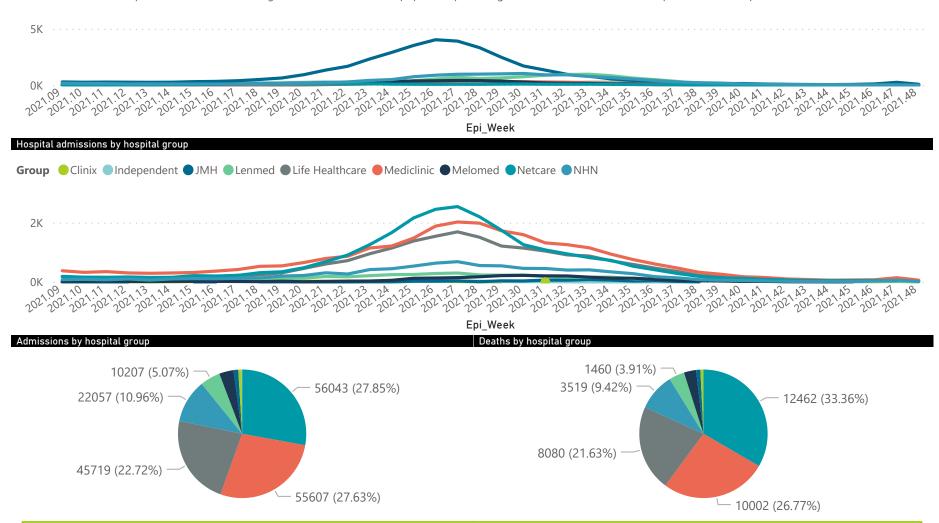

## Summary of reported COVID-19 admissions by hospital group

| Hospital_Group  | Facilities<br>Reporting<br>▼ | Admissions<br>to Date | Died to<br>Date | Discharged<br>to date | Currently<br>Admitted | Currently<br>in ICU | Currently<br>Ventilated | Currently<br>Oxygenated | Admissions in<br>Previous Day |
|-----------------|------------------------------|-----------------------|-----------------|-----------------------|-----------------------|---------------------|-------------------------|-------------------------|-------------------------------|
| NHN             | 69                           | 22057                 | 3519            | 17187                 | 170                   | 7                   | 7                       | 49                      | 11                            |
| Netcare         | 61                           | 56043                 | 12462           | 43160                 | 140                   | 29                  | 8                       | 1                       | 0                             |
| Mediclinic      | 51                           | 55607                 | 10002           | 45321                 | 155                   | 15                  | 10                      | 11                      | 31                            |
| Life Healthcare | 50                           | 45719                 | 8080            | 37424                 | 165                   | 29                  | 7                       | 31                      | 14                            |
| Lenmed          | 11                           | 10207                 | 1460            | 8385                  | 30                    | 5                   | 4                       | 5                       | 0                             |
| Clinix          | 6                            | 1758                  | 287             | 1362                  | 69                    | 14                  | 9                       | 8                       | 0                             |
| Melomed         | 5                            | 7272                  | 1144            | 5554                  | 542                   | 92                  | 44                      | 27                      | 0                             |
| JMH             | 4                            | 2411                  | 402             | 1897                  | 48                    | 5                   | 3                       | 19                      | 0                             |
| Independent     | 1                            | 175                   | 1               | 158                   | 4                     | 0                   | 0                       | 0                       | 0                             |
| Total           | 258                          | 201249                | 37357           | 160448                | 1323                  | 196                 | 92                      | 151                     | 56                            |