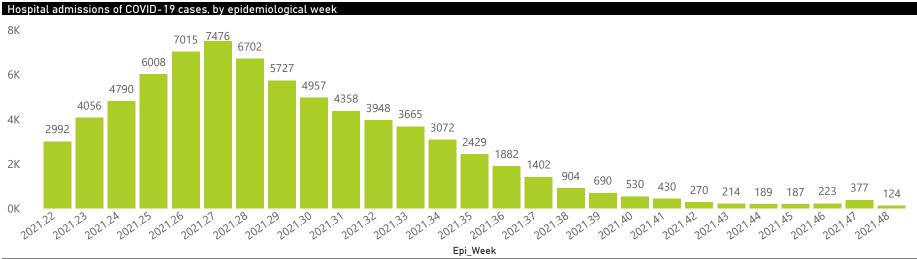

| 167010                | 1091                  | 38                  | 20                      | 199                     | 63                            |
| Total                                                          | 665                     | 437888                | 94584           | 327458                | 2414                  | 234                 | 112                     | 350                     | 119                           |



BLIC OF SOUTH AFRICA

health

## NICD National COVID-19 Hospital Surveillance

The number of reported admissions may change day-to-day as enrolled facilities back-capture historical data.

The data below refer to admitted patients who test positive for SARS-CoV-2 on PCR or antigen tests.

Private

NATIONAL INSTITUTE FOR COMMUNICABLE DISEASES





# Deaths to date by age group and sex

Female Male



### Female Male Unknown





30 November 2021

# NICD National COVID-19 Hospital Surveillance

Private

health Department: Health REPUBLIC OF SOUTH AFRICA

The number of reported admissions may change day-to-day as enrolled facilities back-capture historical data. The data below refer to admitted patients who test positive for SARS-CoV-2 on PCR or antigen tests.

NATIONAL INSTITUTE FOR COMMUNICABLE DISEASES

| Summary of reported COVID-19 admissions by province |                         |                       |                 |                       |                       |                     |                         |                         |                               |
|---------------------------------------------------