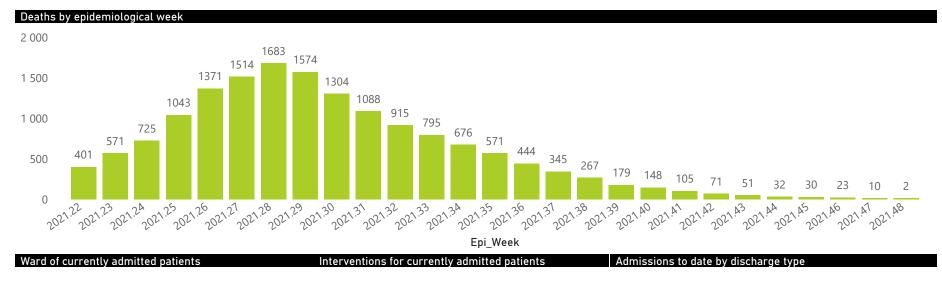

| 199                     | 63                            |
| Total                                                          | 665                     | 437888                | 94584           | 327458                | 2414                  | 234                 | 112                     | 350                     | 119                           |



BLIC OF SOUTH AFRICA

health

## NICD National COVID-19 Hospital Surveillance

The number of reported admissions may change day-to-day as enrolled facilities back-capture historical data.

The data below refer to admitted patients who test positive for SARS-CoV-2 on PCR or antigen tests.

Private

NATIONAL INSTITUTE FOR COMMUNICABLE DISEASES





# Deaths to date by age group and sex

Female Male



### Female Male Unknown





30 November 2021

# NICD National COVID-19 Hospital Surveillance

Private

health Department: Health REPUBLIC OF SOUTH AFRICA

The number of reported admissions may change day-to-day as enrolled facilities back-capture historical data. The data below refer to admitted patients who test positive for SARS-CoV-2 on PCR or antigen tests.

NATIONAL INSTITUTE FOR COMMUNICABLE DISEASES

| Summary of reported COVID-19 admissions by province |                         |                       |                 |                       |                       |                     |                         |                         |                               |
|-----------------------------------------------------|-------------------------|-----------------------|-----------------|------------