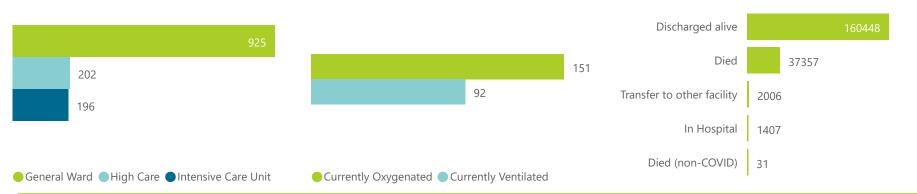

WINDER NATIONAL INSTITUTE FOR COMMUNICABLE DISEASES

| Summary of reported COVID-19 admissions by province, by sector |                         |                       |                 |                       |                       |                     |                         |                         |                               |
|----------------------------------------------------------------|-------------------------|-----------------------|-----------------|-----------------------|-----------------------|---------------------|-------------------------|-------------------------|-------------------------------|
| Sector                                                         | Facilities<br>Reporting | Admissions<br>to Date | Died to<br>Date | Discharged<br>to date | Currently<br>Admitted | Currently<br>in ICU | Currently<br>Ventilated | Currently<br>Oxygenated | Admissions in<br>Previous Day |
| Private                                                        | 258                     | 201249                | 37357           | 160448                | 1323                  | 196                 | 92                      | 151                     | 56                            |
| Public                                                         | 407                     | 236639                | 57227           | 167010                | 1091                  | 38                  | 20                      | 199                     | 63                            |
| Total                                                          | 665                     | 437888                | 94584           | 327458                | 2414                  | 234                 | 112                     | 350                     | 119                           |