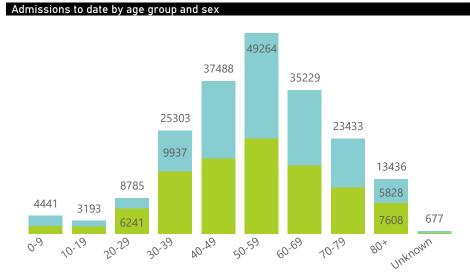

Admissions to date by age group and sex

25320

Deaths to date by age group and sex

●Eastern Cape ●Free State ●Gauteng ●KwaZulu-Natal ●Limpopo ●Mpumalanga ●North West ●Northern Cape ●Western Cape

2378 1532 4989 325 334 10-19 20-29 30-39 40-49 10-79 Unknown 50-59 60-69 0.9 80× ● Female ● Male ● Unknown