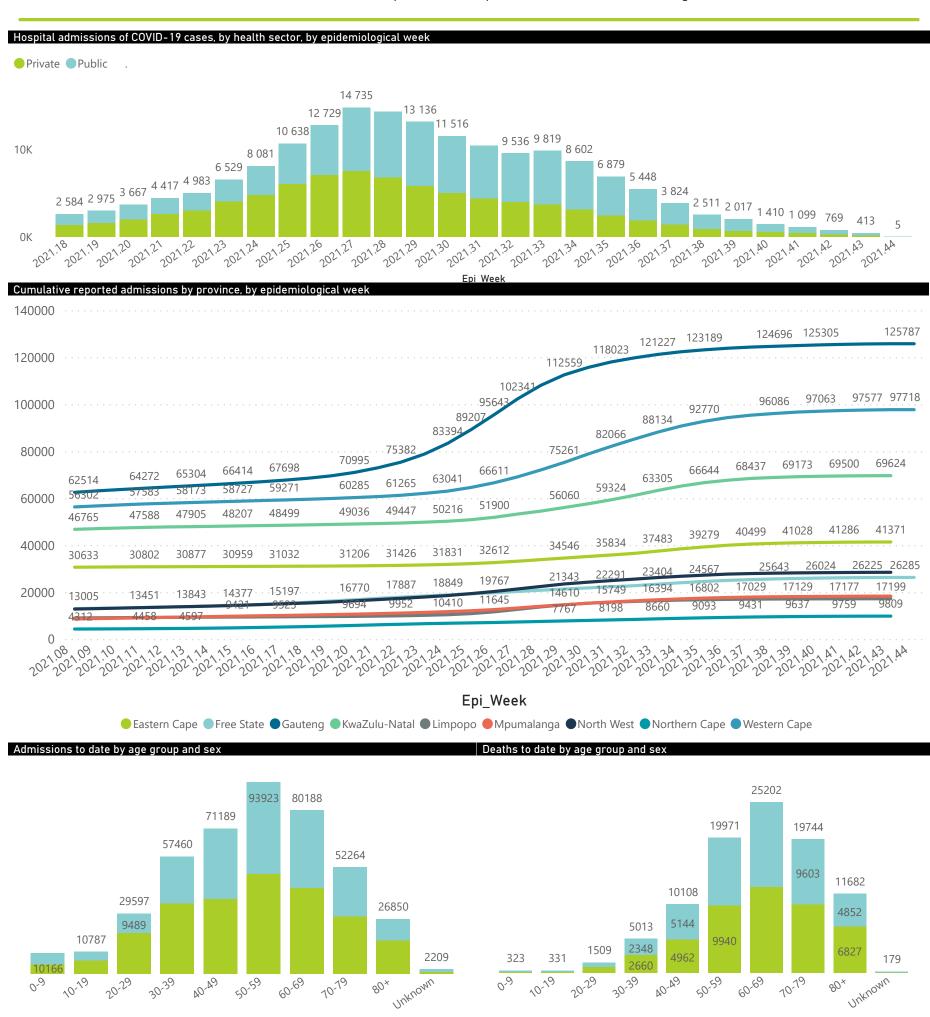

# NICD National COVID-19 Hospital Surveillance

The number of reported admissions may change day-to-day as enrolled facilities back-capture historical data. The Western Cape government has been unable to provide daily data on patients who are on oxygen or ventilated. The data below refer to admitted patients who test positive for SARS-CoV-2 on PCR or antigen tests.

| Summary of reported COVID- | -19 admissions by       | province, by se       | ctor            |                       |                       |                     |                         |                         |                               |
|----------------------------|-------------------------|-----------------------|-----------------|-----------------------|-----------------------|---------------------|-------------------------|-------------------------|-------------------------------|
| Sector                     | Facilities<br>Reporting | Admissions<br>to Date | Died to<br>Date | Discharged<br>to date | Currently<br>Admitted | Currently<br>in ICU | Currently<br>Ventilated | Currently<br>Oxygenated | Admissions in<br>Previous Day |
| Private                    | 258                     | 200685                | 37127           | 158958                | 2343                  | 459                 | 215                     | 173                     | 1                             |
| Public                     | 408                     | 233948                | 56935           | 164291                | 1495                  | 67                  | 39                      | 266                     | 4                             |
| Total                      | 666                     | 434633                | 94062           | 323249                | 3838                  | 526                 | 254                     | 439                     | 5                             |