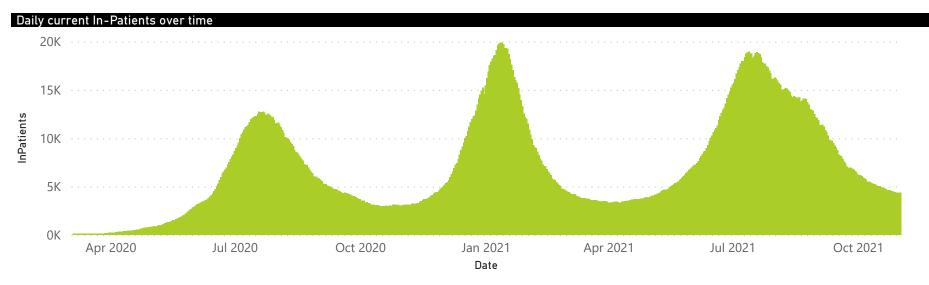

#### NICD National COVID-19 Hospital Surveillance

National

The number of reported admissions may change day-to-day as enrolled facilities back-capture historical data.

The Western Cape government has been unable to provide daily data on patients who are on oxygen or ventilated.

## NICD National COVID-19 Hospital Surveillance

The number of reported admissions may change day-to-day as enrolled facilities back-capture historical data. The Western Cape government has been unable to provide daily data on patients who are on oxygen or ventilated. The data below refer to admitted patients who test positive for SARS-CoV-2 on PCR or antigen tests.

# NICD National COVID-19 Hospital Surveillance

The number of reported admissions may change day-to-day as enrolled facilities back-capture historical data. The Western Cape government has been unable to provide daily data on patients who are on oxygen or ventilated. The data below refer to admitted patients who test positive for SARS-CoV-2 on PCR or antigen tests.