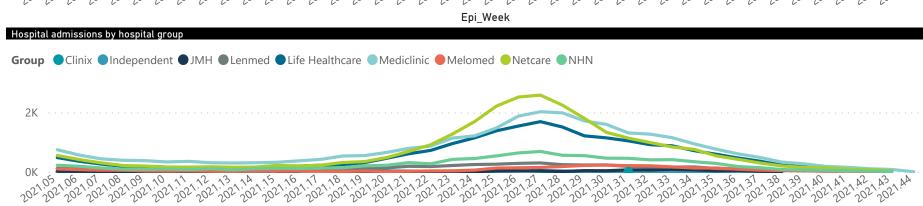

|
|                                         |                         |                       |                 |                       |                       |                     |                         |                         |                       |
|                                         |                         |                       |                 |                       |                       |                     |                         |                         |                       |
|                                         |                         |                       |                 |                       |                       |                     |                         |                         |                       |



Epi\_Week