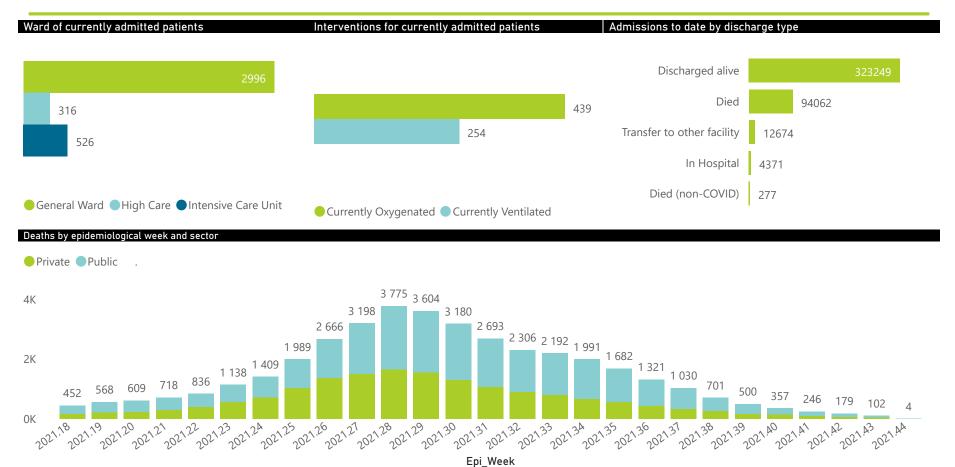

### NICD National COVID-19 Hospital Surveillance

Private

459

■ General Ward ■ High Care ■ Intensive Care Unit

The number of reported admissions may change day-to-day as enrolled facilities back-capture historical data.

The data below refer to admitted patients who test positive for SARS-CoV-2 on PCR or antigen tests.

Currently OxygenatedCurrently Ventilated

215

In Hospital

Transfer to other facility

Died (non-COVID)

2762

1806