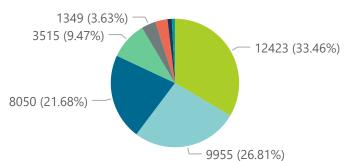

## NICD National COVID-19 Hospital Surveillance

Private

The number of reported admissions may change day-to-day as enrolled facilities back-capture historical data.

| Province                                | Facilities<br>Reporting | Admissions<br>to Date | Died to<br>Date | Discharged<br>to date | Currently<br>Admitted | Currently<br>in ICU | Currently<br>Ventilated | Currently<br>Oxygenated | Admissior<br>Previous |
|-----------------------------------------|-------------------------|-----------------------|-----------------|-----------------------|-----------------------|---------------------|-------------------------|-------------------------|-----------------------|
| Eastern Cape                            | 18                      | 13184                 | 3172            | 9876                  | 65                    | 12                  | 4                       | 6                       |                       |
| Free State                              | 20                      | 11940                 | 2117            | 9581                  | 72                    | 20                  | 11                      | 10                      |                       |
| Gauteng                                 | 94                      | 72541                 | 13670           | 57221                 | 1052                  | 193                 | 90                      | 60                      |                       |
| KwaZulu-Natal                           | 47                      | 37387                 | 6878            | 29759                 | 341                   | 73                  | 27                      | 51                      |                       |
| Limpopo                                 | 7                       | 7626                  | 1637            | 5827                  | 26                    | 2                   | 1                       | 1                       |                       |
| Mpumalanga                              | 9                       | 9546                  | 1587            | 7850                  | 27                    | 5                   | 4                       | 0                       |                       |
| North West                              | 13                      | 10830                 | 1604            | 8732                  | 61                    | 10                  | 6                       | 11                      |                       |
| Northern Cape                           | 6                       | 4700                  | 782             | 3675                  | 29                    | 16                  | 11                      | 1                       |                       |
| Western Cape                            | 44                      | 32931                 | 5680            | 26437                 | 670                   | 128                 | 61                      | 33                      |                       |
| Total                                   | 258                     | 200685                | 37127           | 158958                | 2343                  | 459                 | 215                     | 173                     |                       |
| ry of reported COVID-                   | 19 admissions by I      | nospital group        |                 |                       |                       |                     |                         |                         |                       |
| Hospital_Group                          | Facilities<br>Reporting | Admissions<br>to Date | Died to<br>Date | Discharged<br>to date | Currently<br>Admitted | Currently<br>in ICU | Currently<br>Ventilated | Currently<br>Oxygenated | Admission<br>Previous |
| NHN                                     | 69                      | 21909                 | 3515            | 17042                 | 163                   | 16                  | 11                      | 66                      |                       |
| Netcare                                 | 61                      | 56458                 | 12423           | 42625                 | 982                   | 160                 | 37                      | 7                       |                       |
| Mediclinic                              | 51                      | 55154                 | 9955            | 44920                 | 148                   | 34                  | 30                      | 4                       |                       |
| Life Healthcare                         | 50                      | 45390                 | 8050            | 37112                 | 177                   | 69                  | 22                      | 22                      |                       |
| Lenmed                                  | 11                      | 10162                 | 1349            | 8292                  | 212                   | 68                  | 59                      | 20                      |                       |
| Clinix                                  | 6                       | 1759                  | 287             | 1363                  | 69                    | 14                  | 9                       | 8                       |                       |
| Melomed                                 | 5                       | 7266                  | 1144            | 5550                  | 540                   | 93                  | 44                      | 27                      |                       |
| JMH                                     | 4                       | 2412                  | 403             | 1896                  | 48                    | 5                   | 3                       | 19                      |                       |
| Independent                             | 1                       | 175                   | 1               | 158                   | 4                     | 0                   | 0                       | 0                       |                       |
| Total                                   | 258                     | 200685                | 37127           | 158958                | 2343                  | 459                 | 215                     | 173                     |                       |
| admissions by province  Eastern Cape  F | ree State Gaute         | eng <b>•</b> KwaZulu  | ı-Natal ●Lin    | npopo   Mpum          | alanga <b>N</b> orth  | West North          | ern Cape • West         | ern Cape                |                       |
|                                         |                         |                       |                 |                       |                       |                     |                         |                         |                       |
|                                         |                         |                       |                 |                       |                       |                     |                         |                         |                       |
|                                         |                         |                       |                 |                       |                       |                     |                         |                         |                       |