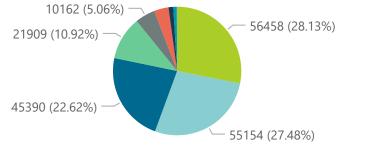

## NICD National COVID-19 Hospital Surveillance

Private

The number of reported admissions may change day-to-day as enrolled facilities back-capture historical data.

| Province                                | Facilities<br>Reporting | Admissions<br>to Date | Died to<br>Date | Discharged<br>to date | Currently<br>Admitted | Currently<br>in ICU | Currently<br>Ventilated | Currently<br>Oxygenated | Admissior<br>Previous |
|-----------------------------------------|-------------------------|-----------------------|-----------------|-----------------------|-----------------------|---------------------|-------------------------|-------------------------|-----------------------|
| Eastern Cape                            | 18                      | 13184                 | 3172            | 9876                  | 65                    | 12                  | 4                       | 6                       |                       |
| Free State                              | 20                      | 11940                 | 2117            | 9581                  | 72                    | 20                  | 11                      | 10                      |                       |
| Gauteng                                 | 94                      | 72541                 | 13670           | 57221                 | 1052                  | 193                 | 90                      | 60                      |                       |
| KwaZulu-Natal                           | 47                      | 37387                 | 6878            | 29759                 | 341                   | 73                  | 27                      | 51                      |                       |
| Limpopo                                 | 7                       | 7626                  | 1637            | 5827                  | 26                    | 2                   | 1                       | 1                       |                       |
| Mpumalanga                              | 9                       | 9546                  | 1587            | 7850                  | 27                    | 5                   | 4                       | 0                       |                       |
| North West                              | 13                      | 10830                 | 1604            | 8732                  | 61                    | 10                  | 6                       | 11                      |                       |
| Northern Cape                           | 6                       | 4700                  | 782             | 3675                  | 29                    | 16                  | 11                      | 1                       |                       |
| Western Cape                            | 44                      | 32931                 | 5680            | 26437                 | 670                   | 128                 | 61                      | 33                      |                       |
| Total                                   | 258                     | 200685                | 37127           | 158958                | 2343                  | 459                 | 215                     | 173                     |                       |
| ry of reported COVID-                   | 19 admissions by I      | nospital group        |                 |                       |                       |                     |                         |                         |                       |
| Hospital_Group                          | Facilities<br>Reporting | Admissions<br>to Date | Died to<br>Date | Discharged<br>to date | Currently<br>Admitted | Currently<br>in ICU | Currently<br>Ventilated | Currently<br>Oxygenated | Admission<br>Previous |
| NHN                                     | 69                      | 21909                 | 3515            | 17042                 | 163                   | 16                  | 11                      | 66                      |                       |
| Netcare                                 | 61                      | 56458                 | 12423           | 42625                 | 982                   | 160                 | 37                      | 7                       |                       |
| Mediclinic                              | 51                      | 55154                 | 9955            | 44920                 | 148                   | 34                  | 30                      | 4                       |                       |
| Life Healthcare                         | 50                      | 45390                 | 8050            | 37112                 | 177                   | 69                  | 22                      | 22                      |                       |
| Lenmed                                  | 11                      | 10162                 | 1349            | 8292                  | 212                   | 68                  | 59                      | 20                      |                       |
| Clinix                                  | 6                       | 1759                  | 287             | 1363                  | 69                    | 14                  | 9                       | 8                       |                       |
| Melomed                                 | 5                       | 7266                  | 1144            | 5550                  | 540                   | 93                  | 44                      | 27                      |                       |
| JMH                                     | 4                       | 2412                  | 403             | 1896                  | 48                    | 5                   | 3                       | 19                      |                       |
| Independent                             | 1                       | 175                   | 1               | 158                   | 4                     | 0                   | 0                       | 0                       |                       |
| Total                                   | 258                     | 200685                | 37127           | 158958                | 2343                  | 459                 | 215                     | 173                     |                       |
| admissions by province  Eastern Cape  F | ree State Gaute         | eng <b>•</b> KwaZulu  | ı-Natal ●Lin    | npopo   Mpum          | alanga <b>N</b> orth  | West North          | ern Cape • West         | ern Cape                |                       |
|                                         |                         |                       |                 |                       |                       |                     |                         |                         |                       |
|                                         |                         |                       |                 |                       |                       |                     |                         |                         |                       |
|                                         |                         |                       |                 |                       |                       |                     |                         |                         |                       |