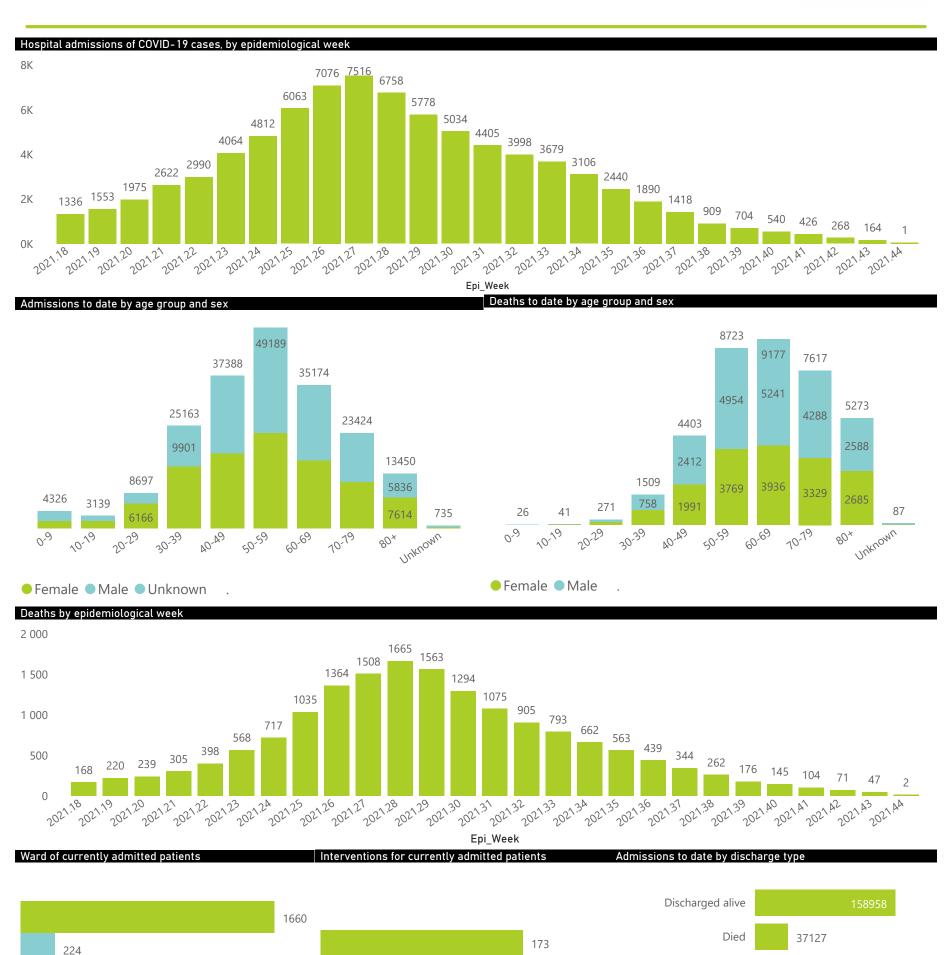

#### NICD National COVID-19 Hospital Surveillance

National

The number of reported admissions may change day-to-day as enrolled facilities back-capture historical data.

The Western Cape government has been unable to provide daily data on patients who are on oxygen or ventilated.

The data below refer to admitted patients who test positive for SARS-CoV-2 on PCR or antigen tests.

NATIONAL INSTITUTE FOR COMMUNICABLE DISEASES

● Female ● Male ● Unknown

Summary of reported COVID-19 admissions by province by

## NICD National COVID-19 Hospital Surveillance

The number of reported admissions may change day-to-day as enrolled facilities back-capture historical data. The Western Cape government has been unable to provide daily data on patients who are on oxygen or ventilated. The data below refer to admitted patients who test positive for SARS-CoV-2 on PCR or antigen tests.

# NICD National COVID-19 Hospital Surveillance

The number of reported admissions may change day-to-day as enrolled facilities back-capture historical data. The Western Cape government has been unable to provide daily data on patients who are on oxygen or ventilated. The data below refer to admitted patients who test positive for SARS-CoV-2 on PCR or antigen tests.