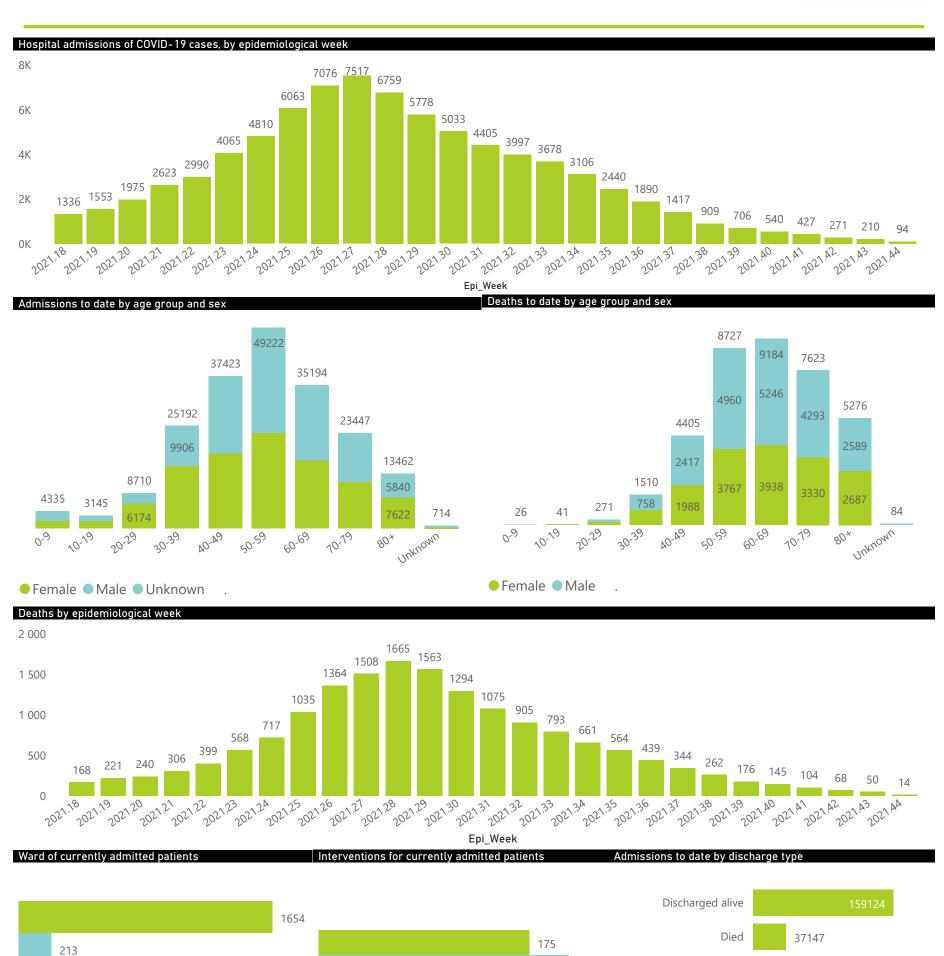

The data below refer to admitted patients who test positive for SARS-CoV-2 on PCR or antigen tests.

NATIONAL INSTITUTE FOR COMMUNICABLE DISEASES

● Female ■ Male ■ Unknown

The number of reported admissions may change day-to-day as enrolled facilities back-capture historical data. The Western Cape government has been unable to provide daily data on patients who are on oxygen or ventilated. The data below refer to admitted patients who test positive for SARS-CoV-2 on PCR or antigen tests.

The number of reported admissions may change day-to-day as enrolled facilities back-capture historical data.

The Western Cape government has been unable to provide daily data on patients who are on oxygen or ventilated.

The data below refer to admitted patients who test positive for SARS-CoV-2 on PCR or antigen tests.

Private

453

■ General Ward ■ High Care ■ Intensive Care Unit

The number of reported admissions may change day-to-day as enrolled facilities back-capture historical data.

The data below refer to admitted patients who test positive for SARS-CoV-2 on PCR or antigen tests.

Currently OxygenatedCurrently Ventilated

208

In Hospital

Transfer to other facility

Died (non-COVID)

2739

1802

Private

The number of reported admissions may change day-to-day as enrolled facilities back-capture historical data.

The data below refer to admitted patients who test positive for SARS-CoV-2 on PCR or antigen tests.