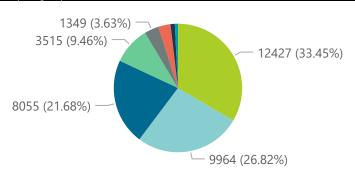

|                             | Facilities<br>Reporting | Admissions<br>to Date | Died to<br>Date | Discharged<br>to date | Currently<br>Admitted | Currently<br>in ICU | Currently<br>Ventilated | Currently<br>Oxygenated | Admission<br>Previous I    |
|-----------------------------|-------------------------|-----------------------|-----------------|-----------------------|-----------------------|---------------------|-------------------------|-------------------------|----------------------------|
| Eastern Cape                | 18                      | 13210                 | 3172            | 9902                  | 65                    | 11                  | 4                       | 7                       |                            |
| Free State                  | 20                      | 11948                 | 2123            | 9591                  | 64                    | 20                  | 13                      | 9                       |                            |
| Gauteng                     | 94                      | 72582                 | 13673           | 57269                 | 1042                  | 192                 | 87                      | 58                      |                            |
| KwaZulu-Natal               | 47                      | 37419                 | 6881            | 29794                 | 338                   | 74                  | 27                      | 53                      |                            |
| Limpopo                     | 7                       | 7629                  | 1637            | 5829                  | 27                    | 2                   | 1                       | 1                       |                            |
| Mpumalanga                  | 9                       | 9554                  | 1590            | 7859                  | 23                    | 6                   | 3                       | 0                       |                            |
| North West                  | 13                      | 10835                 | 1606            | 8737                  | 59                    | 8                   | 6                       | 11                      |                            |
| Northern Cape               | 6                       | 4709                  | 782             | 3683                  | 28                    | 16                  | 10                      | 1                       |                            |
| Western Cape                | 44                      | 32958                 | 5683            | 26460                 | 674                   | 124                 | 57                      | 35                      |                            |
| Total                       | 258                     | 200844                | 37147           | 159124                | 2320                  | 453                 | 208                     | 175                     |                            |
| ary of reported COVID-19    |                         | ospital group         |                 |                       |                       |                     |                         |                         |                            |
| Hospital_Group              | Facilities<br>Reporting | Admissions<br>to Date | Died to<br>Date | Discharged<br>to date | Currently<br>Admitted | Currently<br>in ICU | Currently<br>Ventilated | Currently<br>Oxygenated | Admissior<br>Previous      |
| NHN                         | 69                      | 21920                 | 3515            | 17054                 | 163                   | 17                  | 13                      | 64                      |                            |
| Netcare                     | 61                      | 56498                 | 12427           | 42668                 | 978                   | 160                 | 36                      | 8                       |                            |
| Mediclinic                  | 51                      | 55189                 | 9964            | 44951                 | 144                   | 35                  | 25                      | 6                       |                            |
| Life Healthcare             | 50                      | 45439                 | 8055            | 37173                 | 160                   | 64                  | 20                      | 22                      |                            |
| Lenmed                      | 11                      | 10177                 | 1349            | 8308                  | 210                   | 65                  | 57                      | 21                      |                            |
| Clinix                      | 6                       | 1762                  | 288             | 1363                  | 71                    | 15                  | 10                      | 8                       |                            |
| Melomed                     | 5                       | 7272                  | 1145            | 5553                  | 542                   | 92                  | 44                      | 27                      |                            |
| JMH                         | 4                       | 2412                  | 403             | 1896                  | 48                    | 5                   | 3                       | 19                      |                            |
| Independent                 | 1                       | 175                   | 1               | 158                   | 4                     | 0                   | 0                       | 0                       |                            |
| Total                       | 258                     | 200844                | 37147           | 159124                | 2320                  | 453                 | 208                     | 175                     |                            |
| ce                          |                         |                       |                 |                       |                       |                     |                         | ·                       | 182 202 203<br>182 203 203 |
| 02,502,502,502,503,70       |                         |                       |                 |                       |                       |                     |                         |                         |                            |
| admissions by hospital grou | ıp                      |                       |                 | Ер                    | i_Week                |                     |                         |                         |                            |
|                             | ıp                      |                       |                 | Ер                    | i_Week                |                     |                         |                         |                            |