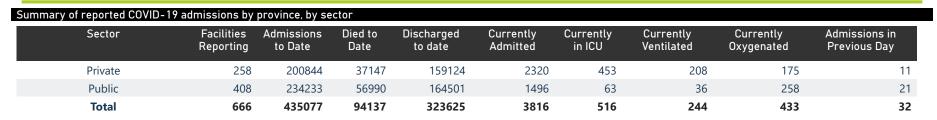

| Summary of reported COVID-19 a | ımmary of reported COVID-19 admissions by province, by sector |                       |                 |                       |                       |                     |                         |                         |                               |  |
|--------------------------------|---------------------------------------------------------------|-----------------------|-----------------|-----------------------|-----------------------|---------------------|-------------------------|-------------------------|-------------------------------|--|
| Province                       | Facilities<br>Reporting                                       | Admissions<br>to Date | Died to<br>Date | Discharged<br>to date | Currently<br>Admitted | Currently<br>in ICU | Currently<br>Ventilated | Currently<br>Oxygenated | Admissions in<br>Previous Day |  |
| Eastern Cape                   | 104                                                           | 41418                 | 12159           | 27214                 | 179                   | 11                  | 15                      | 29                      | 5                             |  |
| Private                        | 18                                                            | 13210                 | 3172            | 9902                  | 65                    | 11                  | 4                       | 7                       | 2                             |  |
| Public                         | 86                                                            | 28208                 | 8987            | 17312                 | 114                   | 0                   | 11                      | 22                      | 3                             |  |
| Free State                     | 55                                                            | 26332                 | 5574            | 18695                 | 134                   | 23                  | 18                      | 46                      | 6                             |  |
| Private                        | 20                                                            | 11948                 | 2123            | 9591                  | 64                    | 20                  | 13                      | 9                       | 2                             |  |
| Public                         | 35                                                            | 14384                 | 3451            | 9104                  | 70                    | 3                   | 5                       | 37                      | 4                             |  |
| Gauteng                        | 134                                                           | 125886                | 27585           | 94011                 | 1409                  | 204                 | 99                      | 109                     | 1                             |  |
| Private                        | 94                                                            | 72582                 | 13673           | 57269                 | 1042                  | 192                 | 87                      | 58                      | 0                             |  |
| Public                         | 40                                                            | 53304                 | 13912           | 36742                 | 367                   | 12                  | 12                      | 51                      | 1                             |  |
| KwaZulu-Natal                  | 117                                                           | 69723                 | 15651           | 50631                 | 541                   | 82                  | 29                      | 125                     | 7                             |  |
| Private                        | 47                                                            | 37419                 | 6881            | 29794                 | 338                   | 74                  | 27                      | 53                      | 4                             |  |
| Public                         | 70                                                            | 32304                 | 8770            | 20837                 | 203                   | 8                   | 2                       | 72                      | 3                             |  |
| Limpopo                        | 48                                                            | 17214                 | 4834            | 11757                 | 57                    | 5                   | 2                       | 20                      | 4                             |  |
| Private                        | 7                                                             | 7629                  | 1637            | 5829                  | 27                    | 2                   | 1                       | 1                       | 1                             |  |
| Public                         | 41                                                            | 9585                  | 3197            | 5928                  | 30                    | 3                   | 1                       | 19                      | 3                             |  |
| Mpumalanga                     | 40                                                            | 18361                 | 4502            | 13331                 | 50                    | 8                   | 6                       | 6                       | 4                             |  |
| Private                        | 9                                                             | 9554                  | 1590            | 7859                  | 23                    | 6                   | 3                       | 0                       | 1                             |  |
| Public                         | 31                                                            | 8807                  | 2912            | 5472                  | 27                    | 2                   | 3                       | 6                       | 3                             |  |
| North West                     | 30                                                            | 28503                 | 4439            | 21767                 | 121                   | 8                   | 7                       | 47                      | 4                             |  |
| Private                        | 13                                                            | 10835                 | 1606            | 8737                  | 59                    | 8                   | 6                       | 11                      | 0                             |  |
| Public                         | 17                                                            | 17668                 | 2833            | 13030                 | 62                    | 0                   | 1                       | 36                      | 4                             |  |
| Northern Cape                  | 35                                                            | 9840                  | 2247            | 7052                  | 48                    | 16                  | 11                      | 16                      | 0                             |  |
| Private                        | 6                                                             | 4709                  | 782             | 3683                  | 28                    | 16                  | 10                      | 1                       | 0                             |  |
| Public                         | 29                                                            | 5131                  | 1465            | 3369                  | 20                    | 0                   | 1                       | 15                      | 0                             |  |
| Western Cape                   | 103                                                           | 97800                 | 17146           | 79167                 | 1277                  | 159                 | 57                      | 35                      | 1                             |  |
| Private                        | 44                                                            | 32958                 | 5683            | 26460                 | 674                   | 124                 | 57                      | 35                      | 1                             |  |
| Public                         | 59                                                            | 64842                 | 11463           | 52707                 | 603                   | 35                  |                         |                         | 0                             |  |
| Total                          | 666                                                           | 435077                | 94137           | 323625                | 3816                  | 516                 | 244                     | 433                     | 32                            |  |