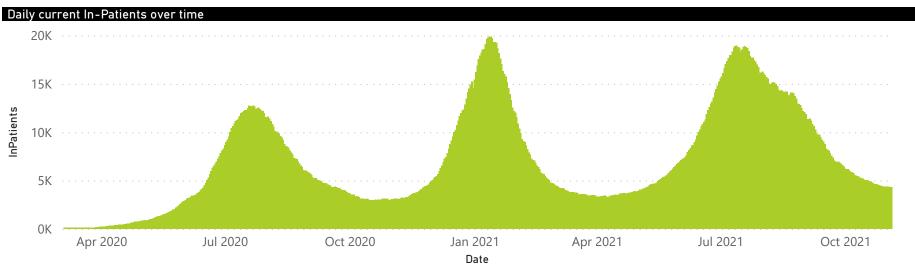

63           | 52707                 | 603                   | 35                  |                         |                         | 0                             |  |
| Total                          | 666                                                           | 435077                | 94137           | 323625                | 3816                  | 516                 | 244                     | 433                     | 32                            |  |



The number of reported admissions may change day-to-day as enrolled facilities back-capture historical data.

The Western Cape government has been unable to provide daily data on patients who are on oxygen or ventilated.

The data below refer to admitted patients who test positive for SARS-CoV-2 on PCR or antigen tests.







Private



453

■ General Ward ■ High Care ■ Intensive Care Unit

The number of reported admissions may change day-to-day as enrolled facilities back-capture historical data.

The data below refer to admitted patients who test positive for SARS-CoV-2 on PCR or antigen tests.





Currently OxygenatedCurrently Ventilated

208

In Hospital

Transfer to other facility

Died (non-COVID)

2739

1802

Private



The number of reported admissions may change day-to-day as enrolled facilities back-capture historical data.

The data below refer to admitted patients who test positive for SARS-CoV-2 on PCR or antigen tests.



|                             | Facilities<br>Reporting | Admissions<br>to Date | Died to<br>Date | Discharged<br>to date | Currently<br>Admitted | Currently<br>in ICU | Curre