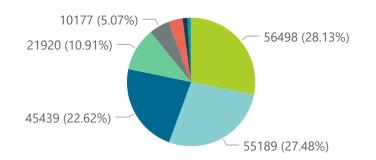

|                             | Facilities<br>Reporting | Admissions<br>to Date | Died to<br>Date | Discharged<br>to date | Currently<br>Admitted | Currently<br>in ICU | Currently<br>Ventilated | Currently<br>Oxygenated | Admission<br>Previous I    |
|-----------------------------|-------------------------|-----------------------|-----------------|-----------------------|-----------------------|---------------------|-------------------------|-------------------------|----------------------------|
| Eastern Cape                | 18                      | 13210                 | 3172            | 9902                  | 65                    | 11                  | 4                       | 7                       |                            |
| Free State                  | 20                      | 11948                 | 2123            | 9591                  | 64                    | 20                  | 13                      | 9                       |                            |
| Gauteng                     | 94                      | 72582                 | 13673           | 57269                 | 1042                  | 192                 | 87                      | 58                      |                            |
| KwaZulu-Natal               | 47                      | 37419                 | 6881            | 29794                 | 338                   | 74                  | 27                      | 53                      |                            |
| Limpopo                     | 7                       | 7629                  | 1637            | 5829                  | 27                    | 2                   | 1                       | 1                       |                            |
| Mpumalanga                  | 9                       | 9554                  | 1590            | 7859                  | 23                    | 6                   | 3                       | 0                       |                            |
| North West                  | 13                      | 10835                 | 1606            | 8737                  | 59                    | 8                   | 6                       | 11                      |                            |
| Northern Cape               | 6                       | 4709                  | 782             | 3683                  | 28                    | 16                  | 10                      | 1                       |                            |
| Western Cape                | 44                      | 32958                 | 5683            | 26460                 | 674                   | 124                 | 57                      | 35                      |                            |
| Total                       | 258                     | 200844                | 37147           | 159124                | 2320                  | 453                 | 208                     | 175                     |                            |
| ary of reported COVID-19    |                         | ospital group         |                 |                       |                       |                     |                         |                         |                            |
| Hospital_Group              | Facilities<br>Reporting | Admissions<br>to Date | Died to<br>Date | Discharged<br>to date | Currently<br>Admitted | Currently<br>in ICU | Currently<br>Ventilated | Currently<br>Oxygenated | Admissior<br>Previous      |
| NHN                         | 69                      | 21920                 | 3515            | 17054                 | 163                   | 17                  | 13                      | 64                      |                            |
| Netcare                     | 61                      | 56498                 | 12427           | 42668                 | 978                   | 160                 | 36                      | 8                       |                            |
| Mediclinic                  | 51                      | 55189                 | 9964            | 44951                 | 144                   | 35                  | 25                      | 6                       |                            |
| Life Healthcare             | 50                      | 45439                 | 8055            | 37173                 | 160                   | 64                  | 20                      | 22                      |                            |
| Lenmed                      | 11                      | 10177                 | 1349            | 8308                  | 210                   | 65                  | 57                      | 21                      |                            |
| Clinix                      | 6                       | 1762                  | 288             | 1363                  | 71                    | 15                  | 10                      | 8                       |                            |
| Melomed                     | 5                       | 7272                  | 1145            | 5553                  | 542                   | 92                  | 44                      | 27                      |                            |
| JMH                         | 4                       | 2412                  | 403             | 1896                  | 48                    | 5                   | 3                       | 19                      |                            |
| Independent                 | 1                       | 175                   | 1               | 158                   | 4                     | 0                   | 0                       | 0                       |                            |
| Total                       | 258                     | 200844                | 37147           | 159124                | 2320                  | 453                 | 208                     | 175                     |                            |
| ce                          |                         |                       |                 |                       |                       |                     |                         | ·                       | 182 202 203<br>182 203 203 |
| 02,502,502,502,503,70       |                         |                       |                 |                       |                       |                     |                         |                         |                            |
| admissions by hospital grou | ıp                      |                       |                 | Ер                    | i_Week                |                     |                         |                         |                            |
|                             | ıp                      |                       |                 | Ер                    | i_Week                |                     |                         |                         |                            |