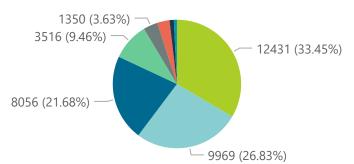

The number of reported admissions may change day-to-day as enrolled facilities back-capture historical data.

| Province               | Facilities              | Admissions            | Died to         | Discharged            | Currently             | Currently           | Currently               | Currently               | Admission            |
|------------------------|-------------------------|-----------------------|-----------------|-----------------------|-----------------------|---------------------|-------------------------|-------------------------|----------------------|
|                        | Reporting               | to Date               | Date            | to date               | Admitted              | in ICU              | Ventilated              | Oxygenated              | Previous             |
| Eastern Cape           | 18                      | 13213                 | 3172            | 9905                  | 65                    | 10                  | 4                       | 8                       |                      |
| Free State             | 20                      | 11956                 | 2124            | 9599                  | 63                    | 19                  | 12                      | 12                      |                      |
| Gauteng                | 94                      | 72601                 | 13677           | 57287                 | 1038                  | 184                 | 81                      | 60                      |                      |
| KwaZulu-Natal          | 47                      | 37427                 | 6882            | 29800                 | 339                   | 74                  | 28                      | 53                      |                      |
| Limpopo                | 7                       | 7632                  | 1638            | 5830                  | 28                    | 2                   | 1                       | 1                       |                      |
| Mpumalanga             | 9                       | 9555                  | 1591            | 7860                  | 22                    | 5                   | 3                       | 1                       |                      |
| North West             | 13                      | 10838                 | 1608            | 8740                  | 57                    | 8                   | 6                       | 10                      |                      |
| Northern Cape          | 6                       | 4711                  | 783             | 3687                  | 25                    | 14                  | 9                       | 1                       |                      |
| Western Cape           | 44                      | 32968                 | 5684            | 26484                 | 657                   | 120                 | 57                      | 33                      |                      |
| Total                  | 258                     | 200901                | 37159           | 159192                | 2294                  | 436                 | 201                     | 179                     |                      |
| ry of reported COVID-  |                         |                       |                 |                       |                       |                     |                         |                         |                      |
| Hospital_Group         | Facilities<br>Reporting | Admissions<br>to Date | Died to<br>Date | Discharged<br>to date | Currently<br>Admitted | Currently<br>in ICU | Currently<br>Ventilated | Currently<br>Oxygenated | Admissio<br>Previous |
| NHN                    | 69                      | 21928                 | 3516            | 17056                 | 168                   | 16                  | 12                      | 67                      |                      |
| Netcare                | 61                      | 56520                 | 12431           | 42690                 | 972                   | 153                 | 32                      | 7                       |                      |
| Mediclinic             | 51                      | 55210                 | 9969            | 44985                 | 126                   | 32                  | 26                      | 7                       |                      |
| Life Healthcare        | 50                      | 45442                 | 8056            | 37180                 | 154                   | 60                  | 19                      | 22                      |                      |
| Lenmed                 | 11                      | 10181                 | 1350            | 8311                  | 210                   | 64                  | 56                      | 22                      |                      |
| Clinix                 | 6                       | 1761                  | 288             | 1363                  | 70                    | 14                  | 9                       | 8                       |                      |
| Melomed                | 5                       | 7272                  | 1145            | 5553                  | 542                   | 92                  | 44                      | 27                      |                      |
| JMH                    | 4                       | 2412                  | 403             | 1896                  | 48                    | 5                   | 3                       | 19                      |                      |
| Independent            | 1                       | 175                   | 1               | 158                   | 4                     | 0                   | 0                       | 0                       |                      |
| Total                  | 258                     | 200901                | 37159           | 159192                | 2294                  | 436                 | 201                     | 179                     |                      |
| admissions by province |                         |                       |                 |                       |                       |                     |                         |                         |                      |
| e Eastern Cape I       | Free State Gaute        | eng <b>–</b> KwaZuli  | u-Natal ● Lir   | npopo   Mpum          | alanga North          | West North          | ern Cape West           | ern Cape                |                      |
|                        |                         |                       |                 |                       |                       |                     |                         |                         |                      |
|                        |                         |                       |                 |                       |                       |                     |                         |                         |                      |
|                        |                         |                       |                 |                       |                       |                     |                         |                         |                      |
|                        |                         |                       |                 |                       |                       |                     |                         |                         |                      |
|                        |                         |                       |                 |                       |                       |                     |                         | 2,36,31,38,39           | 505, 505, 505        |