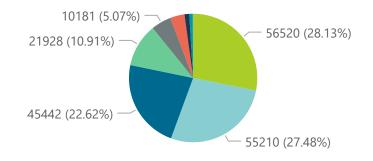

The number of reported admissions may change day-to-day as enrolled facilities back-capture historical data.

| Province               | Facilities              | Admissions            | Died to         | Discharged            | Currently             | Currently           | Currently               | Currently               | Admission            |
|------------------------|-------------------------|-----------------------|-----------------|-----------------------|-----------------------|---------------------|-------------------------|-------------------------|----------------------|
|                        | Reporting               | to Date               | Date            | to date               | Admitted              | in ICU              | Ventilated              | Oxygenated              | Previous             |
| Eastern Cape           | 18                      | 13213                 | 3172            | 9905                  | 65                    | 10                  | 4                       | 8                       |                      |
| Free State             | 20                      | 11956                 | 2124            | 9599                  | 63                    | 19                  | 12                      | 12                      |                      |
| Gauteng                | 94                      | 72601                 | 13677           | 57287                 | 1038                  | 184                 | 81                      | 60                      |                      |
| KwaZulu-Natal          | 47                      | 37427                 | 6882            | 29800                 | 339                   | 74                  | 28                      | 53                      |                      |
| Limpopo                | 7                       | 7632                  | 1638            | 5830                  | 28                    | 2                   | 1                       | 1                       |                      |
| Mpumalanga             | 9                       | 9555                  | 1591            | 7860                  | 22                    | 5                   | 3                       | 1                       |                      |
| North West             | 13                      | 10838                 | 1608            | 8740                  | 57                    | 8                   | 6                       | 10                      |                      |
| Northern Cape          | 6                       | 4711                  | 783             | 3687                  | 25                    | 14                  | 9                       | 1                       |                      |
| Western Cape           | 44                      | 32968                 | 5684            | 26484                 | 657                   | 120                 | 57                      | 33                      |                      |
| Total                  | 258                     | 200901                | 37159           | 159192                | 2294                  | 436                 | 201                     | 179                     |                      |
| ry of reported COVID-  |                         |                       |                 |                       |                       |                     |                         |                         |                      |
| Hospital_Group         | Facilities<br>Reporting | Admissions<br>to Date | Died to<br>Date | Discharged<br>to date | Currently<br>Admitted | Currently<br>in ICU | Currently<br>Ventilated | Currently<br>Oxygenated | Admissio<br>Previous |
| NHN                    | 69                      | 21928                 | 3516            | 17056                 | 168                   | 16                  | 12                      | 67                      |                      |
| Netcare                | 61                      | 56520                 | 12431           | 42690                 | 972                   | 153                 | 32                      | 7                       |                      |
| Mediclinic             | 51                      | 55210                 | 9969            | 44985                 | 126                   | 32                  | 26                      | 7                       |                      |
| Life Healthcare        | 50                      | 45442                 | 8056            | 37180                 | 154                   | 60                  | 19                      | 22                      |                      |
| Lenmed                 | 11                      | 10181                 | 1350            | 8311                  | 210                   | 64                  | 56                      | 22                      |                      |
| Clinix                 | 6                       | 1761                  | 288             | 1363                  | 70                    | 14                  | 9                       | 8                       |                      |
| Melomed                | 5                       | 7272                  | 1145            | 5553                  | 542                   | 92                  | 44                      | 27                      |                      |
| JMH                    | 4                       | 2412                  | 403             | 1896                  | 48                    | 5                   | 3                       | 19                      |                      |
| Independent            | 1                       | 175                   | 1               | 158                   | 4                     | 0                   | 0                       | 0                       |                      |
| Total                  | 258                     | 200901                | 37159           | 159192                | 2294                  | 436                 | 201                     | 179                     |                      |
| admissions by province |                         |                       |                 |                       |                       |                     |                         |                         |                      |
| e Eastern Cape I       | Free State Gaute        | eng <b>–</b> KwaZuli  | u-Natal ● Lir   | npopo   Mpum          | alanga North          | West North          | ern Cape West           | ern Cape                |                      |
|                        |                         |                       |                 |                       |                       |                     |                         |                         |                      |
|                        |                         |                       |                 |                       |                       |                     |                         |                         |                      |
|                        |                         |                       |                 |                       |                       |                     |                         |                         |                      |
|                        |                         |                       |                 |                       |                       |                     |                         |                         |                      |
|                        |                         |                       |                 |                       |                       |                     |                         | 2,36,31,38,39           | 505, 505, 505        |