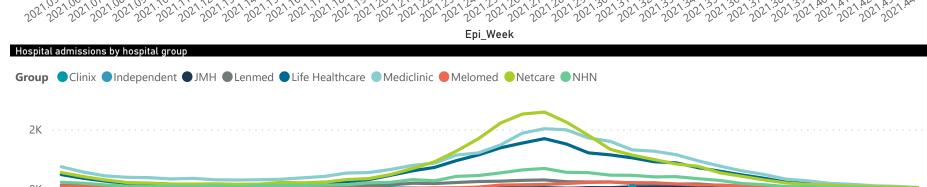

#### NICD National COVID-19 Hospital Surveillance

National

The number of reported admissions may change day-to-day as enrolled facilities back-capture historical data.

The Western Cape government has been unable to provide daily data on patients who are on oxygen or ventilated.

The data below refer to admitted patients who test positive for SARS-CoV-2 on PCR or antigen tests.

NATIONAL INSTITUTE FOR COMMUNICABLE DISEASES

UNKNOWN

80×

30.39

● Female ■ Male ■ Unknown

40-49

50-59

60-69

10.79

The number of reported admissions may change day-to-day as enrolled facilities back-capture historical data. The Western Cape government has been unable to provide daily data on patients who are on oxygen or ventilated. The data below refer to admitted patients who test positive for SARS-CoV-2 on PCR or antigen tests.

The number of reported admissions may change day-to-day as enrolled facilities back-capture historical data. The Western Cape government has been unable to provide daily data on patients who are on oxygen or ventilated. The data below refer to admitted patients who test positive for SARS-CoV-2 on PCR or antigen tests.