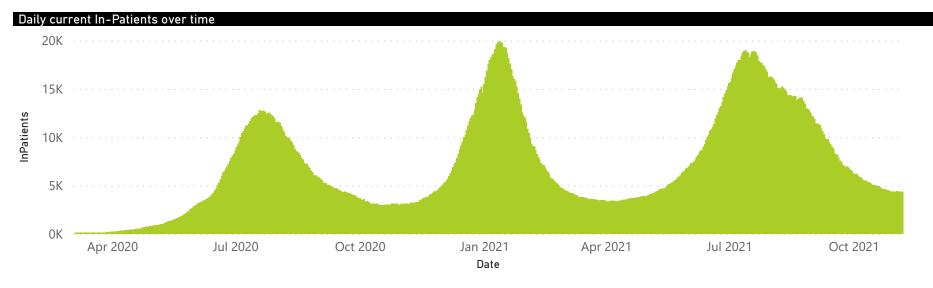

#### NICD National COVID-19 Hospital Surveillance

National

The number of reported admissions may change day-to-day as enrolled facilities back-capture historical data.

The Western Cape government has been unable to provide daily data on patients who are on oxygen or ventilated.

The data below refer to admitted patients who test positive for SARS-CoV-2 on PCR or antigen tests.

NATIONAL INSTITUTE FOR COMMUNICABLE DISEASES

UNKNOWN

80×

30.39

● Female ■ Male ■ Unknown

40-49

50-59

The number of reported admissions may change day-to-day as enrolled facilities back-capture historical data. The Western Cape government has been unable to provide daily data on patients who are on oxygen or ventilated. The data below refer to admitted patients who test positive for SARS-CoV-2 on PCR or antigen tests.