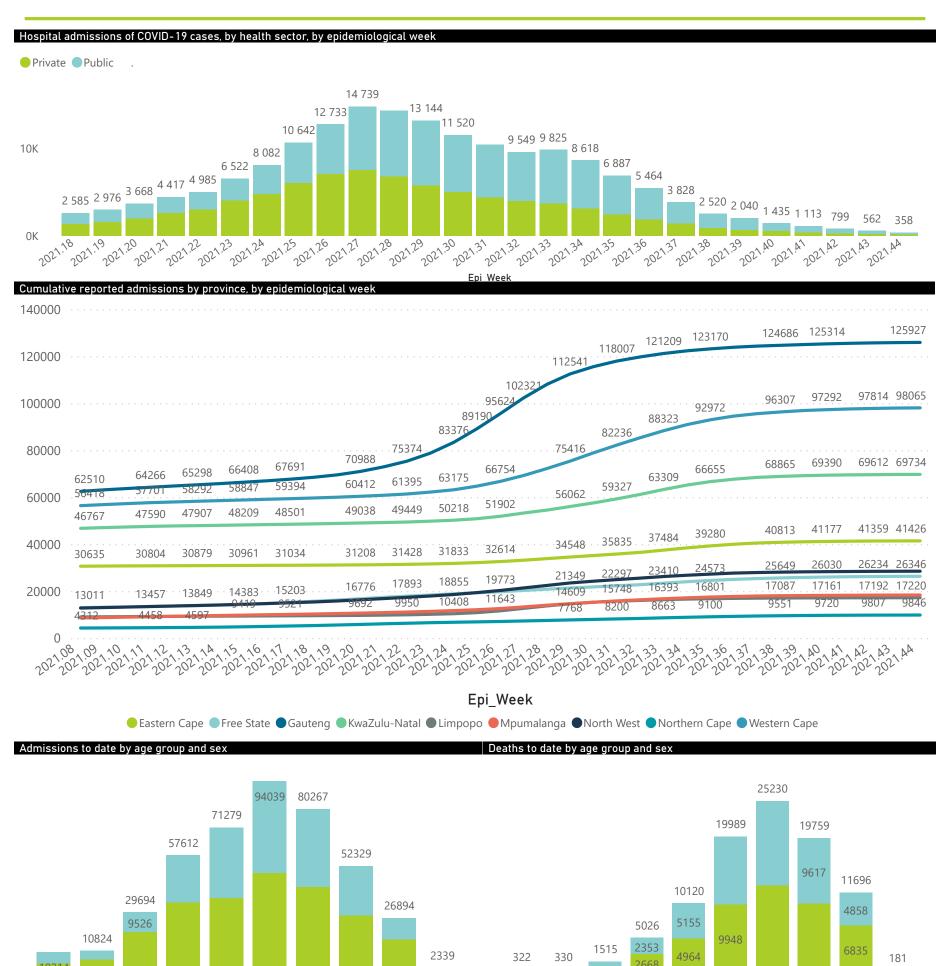

#### NICD National COVID-19 Hospital Surveillance

National

The number of reported admissions may change day-to-day as enrolled facilities back-capture historical data.

The Western Cape government has been unable to provide daily data on patients who are on oxygen or ventilated.

The data below refer to admitted patients who test positive for SARS-CoV-2 on PCR or antigen tests.

NATIONAL INSTITUTE FOR COMMUNICABLE DISEASES

UNKNOWN

80×

30.39

● Female ■ Male ■ Unknown

40-49

50-59

60-69

10.79

The number of reported admissions may change day-to-day as enrolled facilities back-capture historical data. The Western Cape government has been unable to provide daily data on patients who are on oxygen or ventilated. The data below refer to admitted patients who test positive for SARS-CoV-2 on PCR or antigen tests.

The number of reported admissions may change day-to-day as enrolled facilities back-capture historical data. The Western Cape government has been unable to provide daily data on patients who are on oxygen or ventilated. The data below refer to admitted patients who test positive for SARS-CoV-2 on PCR or antigen tests.