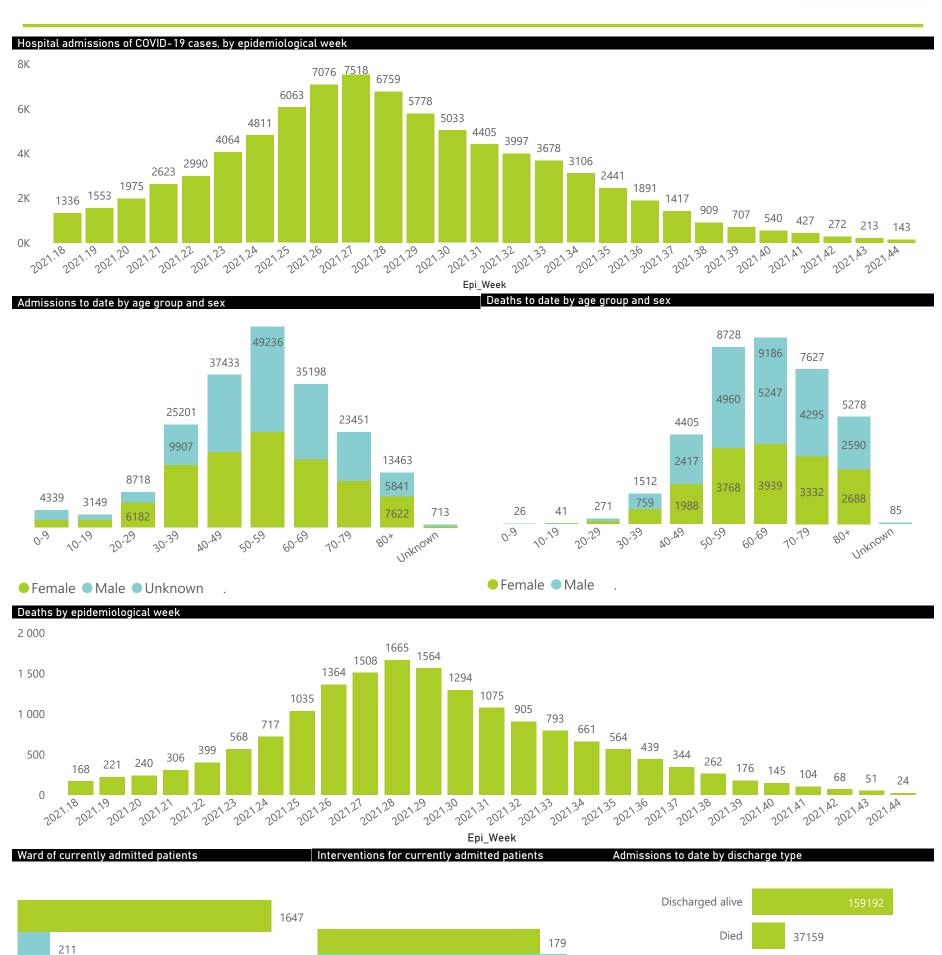

#### NICD National COVID-19 Hospital Surveillance

National

The number of reported admissions may change day-to-day as enrolled facilities back-capture historical data.

The Western Cape government has been unable to provide daily data on patients who are on oxygen or ventilated.

The data below refer to admitted patients who test positive for SARS-CoV-2 on PCR or antigen tests.

NATIONAL INSTITUTE FOR COMMUNICABLE DISEASES

UNKNOWN

80×

30.39

● Female ■ Male ■ Unknown

40-49

50-59

60-69

10.79

The number of reported admissions may change day-to-day as enrolled facilities back-capture historical data. The Western Cape government has been unable to provide daily data on patients who are on oxygen or ventilated. The data below refer to admitted patients who test positive for SARS-CoV-2 on PCR or antigen tests.

The number of reported admissions may change day-to-day as enrolled facilities back-capture historical data. The Western Cape government has been unable to provide daily data on patients who are on oxygen or ventilated. The data below refer to admitted patients who test positive for SARS-CoV-2 on PCR or antigen tests.