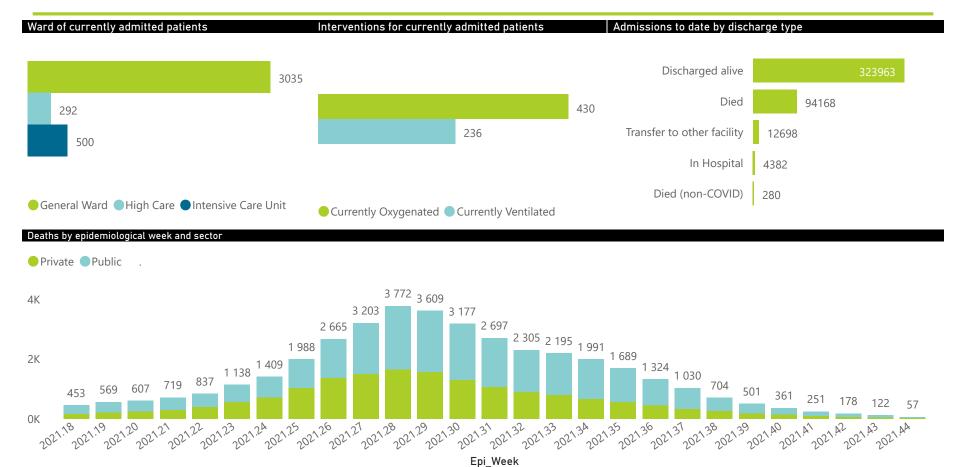

| Province      | Facilities<br>Reporting | Admissions<br>to Date | Died to<br>Date | Discharged<br>to date | Currently<br>Admitted | Currently<br>in ICU | Currently<br>Ventilated | Currently<br>Oxygenated | Admissions in<br>Previous Day |
|---------------|-------------------------|-----------------------|-----------------|-----------------------|-----------------------|---------------------|-------------------------|-------------------------|-------------------------------|
| Eastern Cape  | 104                     | 41427                 | 12159           | 27225                 | 175                   | 10                  | 15                      | 30                      |                               |
| Private       | 18                      | 13213                 | 3172            | 9905                  | 65                    | 10                  | 4                       | 8                       |                               |
| Public        | 86                      | 28214                 | 8987            | 17320                 | 110                   | 0                   | 11                      | 22                      |                               |
| Free State    | 55                      | 26346                 | 5579            | 18711                 | 126                   | 24                  | 17                      | 42                      | (                             |
| Private       | 20                      | 11956                 | 2124            | 9599                  | 63                    | 19                  | 12                      | 12                      |                               |
| Public        | 35                      | 14390                 | 3455            | 9112                  | 63                    | 5                   | 5                       | 30                      | (                             |
| Gauteng       | 134                     | 125935                | 27594           | 94060                 | 1394                  | 195                 | 92                      | 114                     | 10                            |
| Private       | 94                      | 72601                 | 13677           | 57287                 | 1038                  | 184                 | 81                      | 60                      | Ç                             |
| Public        | 40                      | 53334                 | 13917           | 36773                 | 356                   | 11                  | 11                      | 54                      | •                             |
| KwaZulu-Natal | 117                     | 69740                 | 15656           | 50667                 | 515                   | 82                  | 30                      | 116                     | 3                             |
| Private       | 47                      | 37427                 | 6882            | 29800                 | 339                   | 74                  | 28                      | 53                      | 2                             |
| Public        | 70                      | 32313                 | 8774            | 20867                 | 176                   | 8                   | 2                       | 63                      |                               |
| Limpopo       | 48                      | 17220                 | 4835            | 11760                 | 59                    | 4                   | 2                       | 20                      | 2                             |
| Private       | 7                       | 7632                  | 1638            | 5830                  | 28                    | 2                   | 1                       | 1                       |                               |
| Public        | 41                      | 9588                  | 3197            | 5930                  | 31                    | 2                   | 1                       | 19                      |                               |
| Mpumalanga    | 40                      | 18372                 | 4506            | 13335                 | 53                    | 8                   | 6                       | 15                      | (                             |
| Private       | 9                       | 9555                  | 1591            | 7860                  | 22                    | 5                   | 3                       | 1                       | (                             |
| Public        | 31                      | 8817                  | 2915            | 5475                  | 31                    | 3                   | 3                       | 14                      | (                             |
| North West    | 30                      | 28513                 | 4438            | 21785                 | 112                   | 8                   | 7                       | 44                      | 2                             |
| Private       | 13                      | 10838                 | 1608            | 8740                  | 57                    | 8                   | 6                       | 10                      | (                             |
| Public        | 17                      | 17675                 | 2830            | 13045                 | 55                    | 0                   | 1                       | 34                      | 2                             |
| Northern Cape | 35                      | 9846                  | 2248            | 7059                  | 46                    | 14                  | 10                      | 16                      | •                             |
| Private       | 6                       | 4711                  | 783             | 3687                  | 25                    | 14                  | 9                       | 1                       | (                             |
| Public        | 29                      | 5135                  | 1465            | 3372                  | 21                    | 0                   | 1                       | 15                      | •                             |
| Western Cape  | 103                     | 98092                 | 17153           | 79361                 | 1347                  | 155                 | 57                      | 33                      | 4                             |
| Private       | 44                      | 32968                 | 5684            | 26484                 | 657                   | 120                 | 57                      | 33                      |                               |
| Public        | 59                      | 65124                 | 11469           | 52877                 | 690                   | 35                  |                         |                         |                               |
| Total         | 666                     | 435491                | 94168           | 323963                | 3827                  | 500                 | 236                     | 430                     | 22                            |

| Summary of reported COVID- | 19 admissions by        | province, by se       | ctor            |                       |                       |                     |                         |                         |                               |
|----------------------------|-------------------------|-----------------------|-----------------|-----------------------|-----------------------|---------------------|-------------------------|-------------------------|-------------------------------|
| Sector                     | Facilities<br>Reporting | Admissions<br>to Date | Died to<br>Date | Discharged<br>to date | Currently<br>Admitted | Currently<br>in ICU | Currently<br>Ventilated | Currently<br>Oxygenated | Admissions in<br>Previous Day |
| Private                    | 258                     | 200901                | 37159           | 159192                | 2294                  | 436                 | 201                     | 179                     | 12                            |
| Public                     | 408                     | 234590                | 57009           | 164771                | 1533                  | 64                  | 35                      | 251                     | 10                            |
| Total                      | 666                     | 435491                | 94168           | 323963                | 3827                  | 500                 | 236                     | 430                     | 22                            |

Private

436

■ General Ward ■ High Care ■ Intensive Care Unit

The number of reported admissions may change day-to-day as enrolled facilities back-capture historical data.

The data below refer to admitted patients who test positive for SARS-CoV-2 on PCR or antigen tests.

Currently OxygenatedCurrently Ventilated

201

In Hospital

Transfer to other facility

Died (non-COVID)

2716

1802

Private