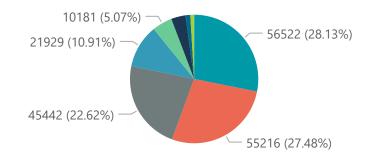

## NICD National COVID-19 Hospital Surveillance

Private

The number of reported admissions may change day-to-day as enrolled facilities back-capture historical data.

| Province                                 | Facilities<br>Reporting | Admissions<br>to Date | Died to<br>Date | Discharged<br>to date | Currently<br>Admitted | Currently<br>in ICU | Currently<br>Ventilated | Currently<br>Oxygenated | Admissior<br>Previous |
|------------------------------------------|-------------------------|-----------------------|-----------------|-----------------------|-----------------------|---------------------|-------------------------|-------------------------|-----------------------|
| Eastern Cape                             | 18                      | 13213                 | 3172            | 9905                  | 65                    | 10                  | 4                       | 8                       |                       |
| Free State                               | 20                      | 11958                 | 2124            | 9602                  | 62                    | 19                  | 12                      | 10                      |                       |
| Gauteng                                  | 94                      | 72605                 | 13677           | 57288                 | 1041                  | 185                 | 81                      | 61                      |                       |
| KwaZulu-Natal                            | 47                      | 37427                 | 6883            | 29802                 | 336                   | 73                  | 28                      | 53                      |                       |
| Limpopo                                  | 7                       | 7632                  | 1638            | 5830                  | 28                    | 2                   | 1                       | 1                       |                       |
| Mpumalanga                               | 9                       | 9555                  | 1591            | 7862                  | 20                    | 5                   | 3                       | 0                       |                       |
| North West                               | 13                      | 10839                 | 1608            | 8741                  | 57                    | 8                   | 6                       | 10                      |                       |
| Northern Cape                            | 6                       | 4711                  | 783             | 3688                  | 24                    | 14                  | 9                       | 1                       |                       |
| Western Cape                             | 44                      | 32970                 | 5685            | 26488                 | 654                   | 120                 | 57                      | 33                      |                       |
| Total                                    | 258                     | 200910                | 37161           | 159206                | 2287                  | 436                 | 201                     | 177                     |                       |
| ry of reported COVID-                    | 19 admissions by I      | nospital group        |                 |                       |                       |                     |                         |                         |                       |
| Hospital_Group                           | Facilities<br>Reporting | Admissions<br>to Date | Died to<br>Date | Discharged<br>to date | Currently<br>Admitted | Currently<br>in ICU | Currently<br>Ventilated | Currently<br>Oxygenated | Admission<br>Previous |
| NHN                                      | 69                      | 21929                 | 3516            | 17056                 | 169                   | 16                  | 12                      | 67                      |                       |
| Netcare                                  | 61                      | 56522                 | 12432           | 42693                 | 970                   | 153                 | 32                      | 8                       |                       |
| Mediclinic                               | 51                      | 55216                 | 9970            | 44996                 | 120                   | 32                  | 26                      | 4                       |                       |
| Life Healthcare                          | 50                      | 45442                 | 8056            | 37180                 | 154                   | 60                  | 19                      | 22                      |                       |
| Lenmed                                   | 11                      | 10181                 | 1350            | 8311                  | 210                   | 64                  | 56                      | 22                      |                       |
| Clinix                                   | 6                       | 1761                  | 288             | 1363                  | 70                    | 14                  | 9                       | 8                       |                       |
| Melomed                                  | 5                       | 7272                  | 1145            | 5553                  | 542                   | 92                  | 44                      | 27                      |                       |
| JMH                                      | 4                       | 2412                  | 403             | 1896                  | 48                    | 5                   | 3                       | 19                      |                       |
| Independent                              | 1                       | 175                   | 1               | 158                   | 4                     | 0                   | 0                       | 0                       |                       |
| Total                                    | 258                     | 200910                | 37161           | 159206                | 2287                  | 436                 | 201                     | 177                     |                       |
| admissions by province  e Eastern Cape F | Free State Gaute        | eng <b>–</b> KwaZulu  | ı-Natal ●Lin    | npopo   Mpum          | alanga <b>N</b> orth  | West North          | ern Cape • West         | ern Cape                |                       |
|                                          |                         |                       |                 |                       |                       |                     |                         |                         |                       |
|                                          |                         |                       |                 |                       |                       |                     |                         |                         |                       |
|                                          |                         |                       |                 |                       |                       |                     |                         |                         |                       |