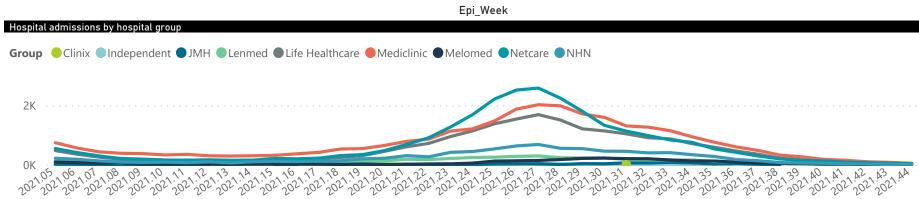

### NICD National COVID-19 Hospital Surveillance

Private

211

436

■ General Ward ■ High Care ■ Intensive Care Unit

The number of reported admissions may change day-to-day as enrolled facilities back-capture historical data.

The data below refer to admitted patients who test positive for SARS-CoV-2 on PCR or antigen tests.

Currently OxygenatedCurrently Ventilated

201

In Hospital

Transfer to other facility

Died (non-COVID)

2709

1802