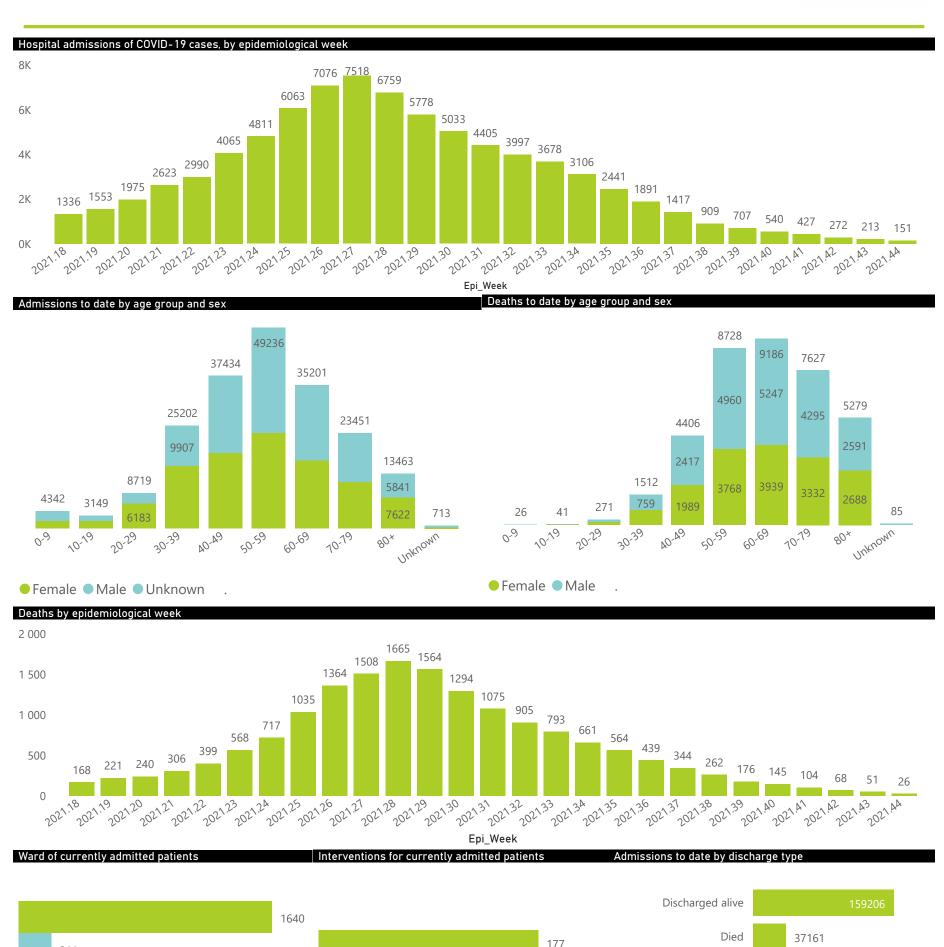

### NICD National COVID-19 Hospital Surveillance

National

The number of reported admissions may change day-to-day as enrolled facilities back-capture historical data.

The Western Cape government has been unable to provide daily data on patients who are on oxygen or ventilated.

The data below refer to admitted patients who test positive for SARS-CoV-2 on PCR or antigen tests.

NATIONAL INSTITUTE FOR COMMUNICABLE DISEASES

UNKNOWN

80×

30.39

● Female ■ Male ■ Unknown

40-49

50-59