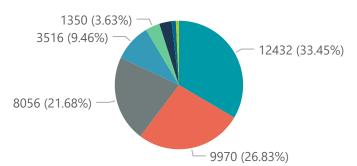

## NICD National COVID-19 Hospital Surveillance

Private

The number of reported admissions may change day-to-day as enrolled facilities back-capture historical data.

| Province                                 | Facilities<br>Reporting | Admissions<br>to Date | Died to<br>Date | Discharged<br>to date | Currently<br>Admitted | Currently<br>in ICU | Currently<br>Ventilated | Currently<br>Oxygenated | Admissior<br>Previous |
|------------------------------------------|-------------------------|-----------------------|-----------------|-----------------------|-----------------------|---------------------|-------------------------|-------------------------|-----------------------|
| Eastern Cape                             | 18                      | 13213                 | 3172            | 9905                  | 65                    | 10                  | 4                       | 8                       |                       |
| Free State                               | 20                      | 11958                 | 2124            | 9602                  | 62                    | 19                  | 12                      | 10                      |                       |
| Gauteng                                  | 94                      | 72605                 | 13677           | 57288                 | 1041                  | 185                 | 81                      | 61                      |                       |
| KwaZulu-Natal                            | 47                      | 37427                 | 6883            | 29802                 | 336                   | 73                  | 28                      | 53                      |                       |
| Limpopo                                  | 7                       | 7632                  | 1638            | 5830                  | 28                    | 2                   | 1                       | 1                       |                       |
| Mpumalanga                               | 9                       | 9555                  | 1591            | 7862                  | 20                    | 5                   | 3                       | 0                       |                       |
| North West                               | 13                      | 10839                 | 1608            | 8741                  | 57                    | 8                   | 6                       | 10                      |                       |
| Northern Cape                            | 6                       | 4711                  | 783             | 3688                  | 24                    | 14                  | 9                       | 1                       |                       |
| Western Cape                             | 44                      | 32970                 | 5685            | 26488                 | 654                   | 120                 | 57                      | 33                      |                       |
| Total                                    | 258                     | 200910                | 37161           | 159206                | 2287                  | 436                 | 201                     | 177                     |                       |
| ry of reported COVID-                    | 19 admissions by I      | nospital group        |                 |                       |                       |                     |                         |                         |                       |
| Hospital_Group                           | Facilities<br>Reporting | Admissions<br>to Date | Died to<br>Date | Discharged<br>to date | Currently<br>Admitted | Currently<br>in ICU | Currently<br>Ventilated | Currently<br>Oxygenated | Admission<br>Previous |
| NHN                                      | 69                      | 21929                 | 3516            | 17056                 | 169                   | 16                  | 12                      | 67                      |                       |
| Netcare                                  | 61                      | 56522                 | 12432           | 42693                 | 970                   | 153                 | 32                      | 8                       |                       |
| Mediclinic                               | 51                      | 55216                 | 9970            | 44996                 | 120                   | 32                  | 26                      | 4                       |                       |
| Life Healthcare                          | 50                      | 45442                 | 8056            | 37180                 | 154                   | 60                  | 19                      | 22                      |                       |
| Lenmed                                   | 11                      | 10181                 | 1350            | 8311                  | 210                   | 64                  | 56                      | 22                      |                       |
| Clinix                                   | 6                       | 1761                  | 288             | 1363                  | 70                    | 14                  | 9                       | 8                       |                       |
| Melomed                                  | 5                       | 7272                  | 1145            | 5553                  | 542                   | 92                  | 44                      | 27                      |                       |
| JMH                                      | 4                       | 2412                  | 403             | 1896                  | 48                    | 5                   | 3                       | 19                      |                       |
| Independent                              | 1                       | 175                   | 1               | 158                   | 4                     | 0                   | 0                       | 0                       |                       |
| Total                                    | 258                     | 200910                | 37161           | 159206                | 2287                  | 436                 | 201                     | 177                     |                       |
| admissions by province  e Eastern Cape F | Free State Gaute        | eng <b>–</b> KwaZulu  | ı-Natal ●Lin    | npopo   Mpum          | alanga <b>N</b> orth  | West North          | ern Cape • West         | ern Cape                |                       |
|                                          |                         |                       |                 |                       |                       |                     |                         |                         |                       |
|                                          |                         |                       |                 |                       |                       |                     |                         |                         |                       |
|                                          |                         |                       |                 |                       |                       |                     |                         |                         |                       |