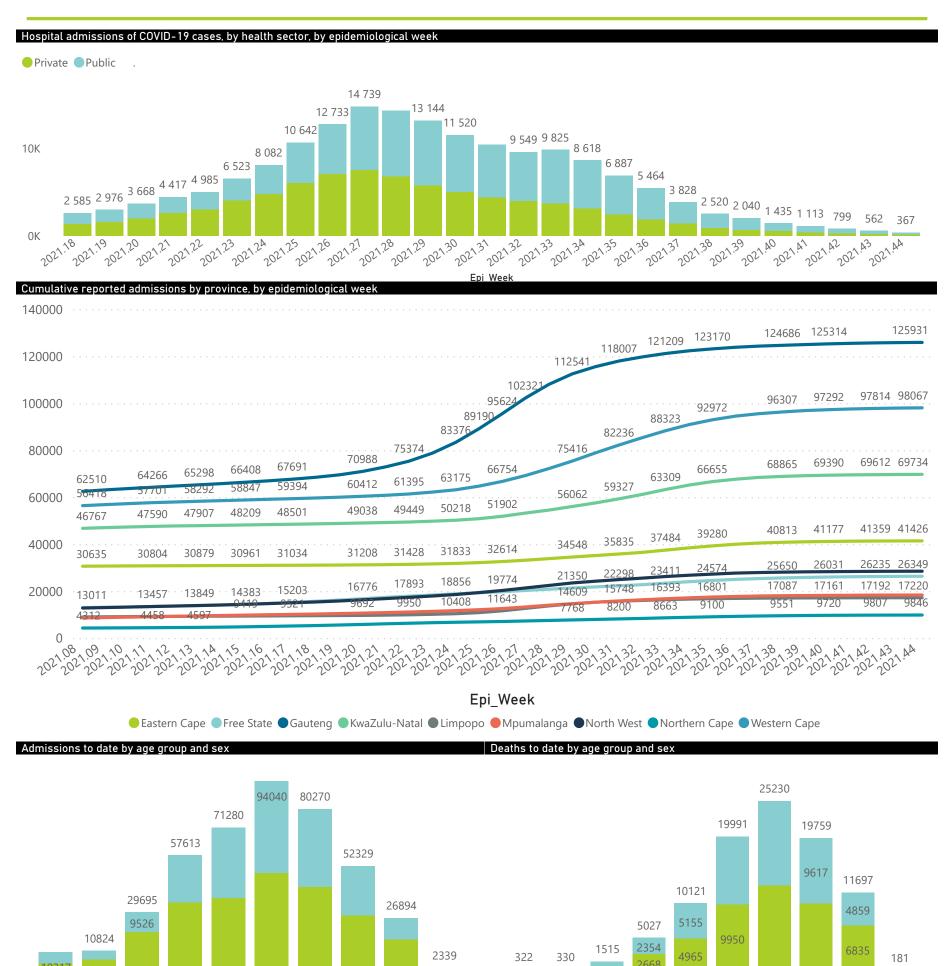

### NICD National COVID-19 Hospital Surveillance

National

The number of reported admissions may change day-to-day as enrolled facilities back-capture historical data.

The Western Cape government has been unable to provide daily data on patients who are on oxygen or ventilated.

The data below refer to admitted patients who test positive for SARS-CoV-2 on PCR or antigen tests.

NATIONAL INSTITUTE FOR COMMUNICABLE DISEASES

UNKNOWN

80×

30.39

● Female ■ Male ■ Unknown

40-49

50-59

## NICD National COVID-19 Hospital Surveillance

The number of reported admissions may change day-to-day as enrolled facilities back-capture historical data. The Western Cape government has been unable to provide daily data on patients who are on oxygen or ventilated. The data below refer to admitted patients who test positive for SARS-CoV-2 on PCR or antigen tests.