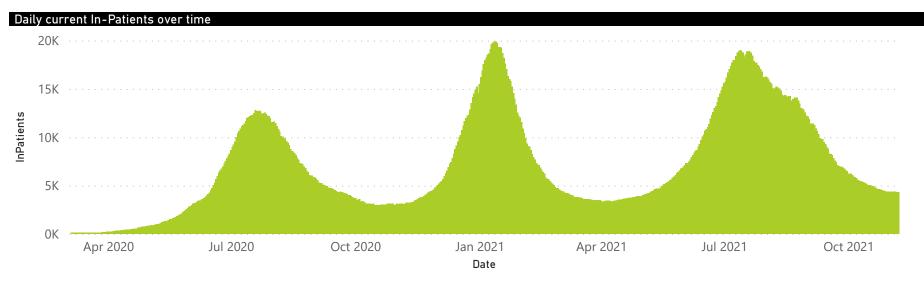

### NICD National COVID-19 Hospital Surveillance

National

The number of reported admissions may change day-to-day as enrolled facilities back-capture historical data.

The Western Cape government has been unable to provide daily data on patients who are on oxygen or ventilated.

The data below refer to admitted patients who test positive for SARS-CoV-2 on PCR or antigen tests.

NATIONAL INSTITUTE FOR COMMUNICABLE DISEASES

UNKNOWN

80×

30.39

● Female ■ Male ■ Unknown

40-49

50-59

## NICD National COVID-19 Hospital Surveillance

The number of reported admissions may change day-to-day as enrolled facilities back-capture historical data. The Western Cape government has been unable to provide daily data on patients who are on oxygen or ventilated. The data below refer to admitted patients who test positive for SARS-CoV-2 on PCR or antigen tests.