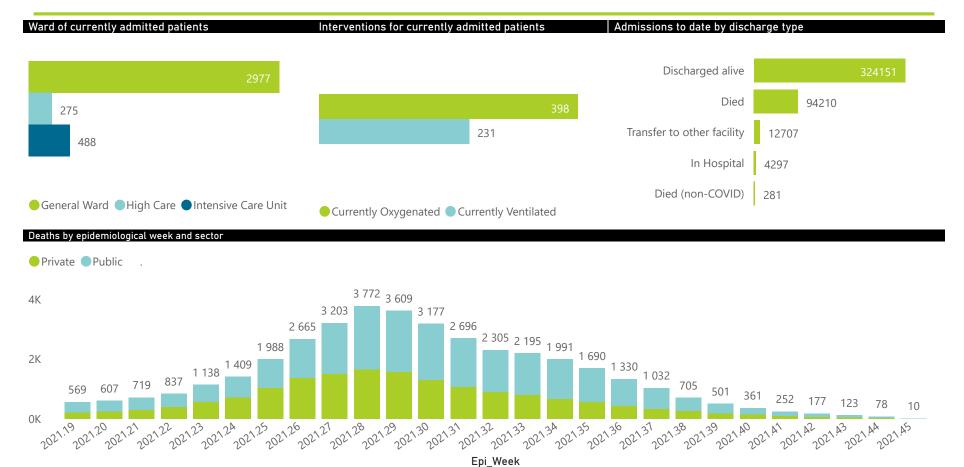

| Province      | Facilities | Admissions | Died to | Discharged | Currently | Currently | Currently  | Currently  | Admissions in |  |
|---------------|------------|------------|---------|------------|-----------|-----------|------------|------------|---------------|--|
|               | Reporting  | to Date    | Date    | to date    | Admitted  | in ICU    | Ventilated | Oxygenated | Previous Day  |  |
| Eastern Cape  | 104        | 41431      | 12162   | 27235      | 166       | 7         | 14         | 26         |               |  |
| Private       | 18         | 13214      | 3174    | 9912       | 57        | 7         | 4          | 6          |               |  |
| Public        | 86         | 28217      | 8988    | 17323      | 109       | 0         | 10         | 20         |               |  |
| Free State    | 55         | 26359      | 5583    | 18725      | 119       | 20        | 13         | 38         |               |  |
| Private       | 20         | 11960      | 2125    | 9603       | 62        | 18        | 11         | 10         |               |  |
| Public        | 35         | 14399      | 3458    | 9122       | 57        | 2         | 2          | 28         |               |  |
| Gauteng       | 134        | 125967     | 27599   | 94129      | 1349      | 193       | 94         | 110        |               |  |
| Private       | 94         | 72616      | 13679   | 57310      | 1028      | 181       | 80         | 61         |               |  |
| Public        | 40         | 53351      | 13920   | 36819      | 321       | 12        | 14         | 49         |               |  |
| KwaZulu-Natal | 117        | 69783      | 15672   | 50693      | 515       | 78        | 32         | 112        |               |  |
| Private       | 47         | 37437      | 6886    | 29810      | 335       | 70        | 30         | 50         |               |  |
| Public        | 70         | 32346      | 8786    | 20883      | 180       | 8         | 2          | 62         |               |  |
| Limpopo       | 48         | 17224      | 4837    | 11762      | 58        | 4         | 2          | 19         |               |  |
| Private       | 7          | 7632       | 1638    | 5829       | 29        | 2         | 1          | 1          |               |  |
| Public        | 41         | 9592       | 3199    | 5933       | 29        | 2         | 1          | 18         |               |  |
| Mpumalanga    | 40         | 18377      | 4508    | 13348      | 42        | 6         | 4          | 13         |               |  |
| Private       | 9          | 9556       | 1592    | 7866       | 16        | 4         | 2          | 0          |               |  |
| Public        | 31         | 8821       | 2916    | 5482       | 26        | 2         | 2          | 13         |               |  |
| North West    | 30         | 28542      | 4439    | 21820      | 105       | 9         | 7          | 35         |               |  |
| Private       | 13         | 10841      | 1608    | 8744       | 56        | 8         | 6          | 9          |               |  |
| Public        | 17         | 17701      | 2831    | 13076      | 49        | 1         | 1          | 26         |               |  |
| Northern Cape | 35         | 9854       | 2253    | 7068       | 39        | 13        | 9          | 12         |               |  |
| Private       | 6          | 4712       | 784     | 3689       | 23        | 13        | 9          | 1          |               |  |
| Public        | 29         | 5142       | 1469    | 3379       | 16        | 0         | 0          | 11         |               |  |
| Western Cape  | 103        | 98109      | 17157   | 79371      | 1347      | 158       | 56         | 33         |               |  |
| Private       | 44         | 32972      | 5685    | 26494      | 652       | 118       | 56         | 33         |               |  |
| Public        | 59         | 65137      | 11472   | 52877      | 695       | 40        |            |            |               |  |
| Total         | 666        | 435646     | 94210   | 324151     | 3740      | 488       | 231        | 398        |               |  |

| Summary of reported COVID-1 | 9 admissions by         | province, by se       | ctor            |                       |                       |                     |                         |                         |                               |
|-----------------------------|-------------------------|-----------------------|-----------------|-----------------------|-----------------------|---------------------|-------------------------|-------------------------|-------------------------------|
| Sector                      | Facilities<br>Reporting | Admissions<br>to Date | Died to<br>Date | Discharged<br>to date | Currently<br>Admitted | Currently<br>in ICU | Currently<br>Ventilated | Currently<br>Oxygenated | Admissions in<br>Previous Day |
| Private                     | 258                     | 200940                | 37171           | 159257                | 2258                  | 421                 | 199                     | 171                     | 5                             |
| Public                      | 408                     | 234706                | 57039           | 164894                | 1482                  | 67                  | 32                      | 227                     | 11                            |
| Total                       | 666                     | 435646                | 94210           | 324151                | 3740                  | 488                 | 231                     | 398                     | 16                            |

Private

In Hospital

Transfer to other facility

Died (non-COVID)

2678

1802

421

■ General Ward ■ High Care ■ Intensive Care Unit