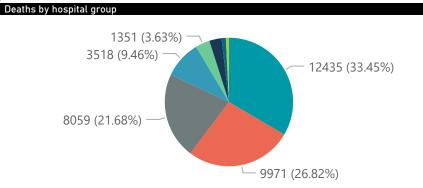

| Province                  | Facilities<br>Reporting | Admissions<br>to Date | Died to<br>Date             | Discharged<br>to date | Currently<br>Admitted  | Currently<br>in ICU            | Currently<br>Ventilated           | Currently<br>Oxygenated                                         | Admissio<br>Previous |
|---------------------------|-------------------------|-----------------------|-----------------------------|-----------------------|------------------------|--------------------------------|-----------------------------------|-----------------------------------------------------------------|----------------------|
| Eastern Cape              | 18                      | 13214                 | 3174                        | 9912                  | 57                     | 7                              | 4                                 | 6                                                               |                      |
| Free State                | 20                      | 11960                 | 2125                        | 9603                  | 62                     | 18                             | 11                                | 10                                                              |                      |
| Gauteng                   | 94                      | 72616                 | 13679                       | 57310                 | 1028                   | 181                            | 80                                | 61                                                              |                      |
| KwaZulu-Natal             | 47                      | 37437                 | 6886                        | 29810                 | 335                    | 70                             | 30                                | 50                                                              |                      |
| Limpopo                   | 7                       | 7632                  | 1638                        | 5829                  | 29                     | 2                              | 1                                 | 1                                                               |                      |
| Mpumalanga                | 9                       | 9556                  | 1592                        | 7866                  | 16                     | 4                              | 2                                 | 0                                                               |                      |
| North West                | 13                      | 10841                 | 1608                        | 8744                  | 56                     | 8                              | 6                                 | 9                                                               |                      |
| Northern Cape             | 6                       | 4712                  | 784                         | 3689                  | 23                     | 13                             | 9                                 | 1                                                               |                      |
| Western Cape              | 44                      | 32972                 | 5685                        | 26494                 | 652                    | 118                            | 56                                | 33                                                              |                      |
| Total                     | 258                     | 200940                | 37171                       | 159257                | 2258                   | 421                            | 199                               | 171                                                             |                      |
| ry of reported COVID-1    |                         |                       | 6: 1:                       | 5: 1                  | •                      | 2 "                            | 0 1                               | 0 "                                                             |                      |
| Hospital_Group            | Facilities<br>Reporting | Admissions<br>to Date | Died to<br>Date             | Discharged<br>to date | Currently<br>Admitted  | Currently<br>in ICU            | Currently<br>Ventilated           | Currently<br>Oxygenated                                         | Admissio<br>Previous |
| NHN                       | 69                      | 21934                 | 3518                        | 17059                 | 169                    | 15                             | 14                                | 65                                                              |                      |
| Netcare                   | 61                      | 56522                 | 12435                       | 42699                 | 961                    | 148                            | 30                                | 7                                                               |                      |
| Mediclinic                | 51                      | 55225                 | 9971                        | 45001                 | 123                    | 31                             | 25                                | 4                                                               |                      |
| Life Healthcare           | 50                      | 45456                 | 8059                        | 37213                 | 134                    | 52                             | 17                                | 19                                                              |                      |
| Lenmed                    | 11                      | 10183                 | 1351                        | 8315                  | 207                    | 64                             | 57                                | 22                                                              |                      |
| Clinix                    | 6                       | 1761                  | 288                         | 1363                  | 70                     | 14                             | 9                                 | 8                                                               |                      |
| Melomed                   | 5                       | 7272                  | 1145                        | 5553                  | 542                    | 92                             | 44                                | 27                                                              |                      |
| JMH                       | 4                       | 2412                  | 403                         | 1896                  | 48                     | 5                              | 3                                 | 19                                                              |                      |
| Independent               | 1                       | 175                   | 1                           | 158                   | 4                      | 0                              | 0                                 | 0                                                               |                      |
| Total                     | 258                     | 200940                | 37171                       | 159257                | 2258                   | 421                            | 199                               | 171                                                             |                      |
| e Eastern Cape F          |                         | ng ●KwaZulu           | ı-Natal 🗨 Lin               | npopo   Mpum          | alanga • North         | West North                     | ern Cape • West                   | ern Cape                                                        |                      |
| admissions by hospital gr |                         | 1.161.11<br>1.161.11  | 292 202 202<br>2021 202 202 |                       | 20272172872<br>oi_Week | 05,505,505,50<br>05,307,30,735 | 2,33,734,35,736<br>202,202,202,20 | 1 <sup>31</sup> 1 <sup>38</sup> 1 <sup>39</sup> 1 <sup>40</sup> | 202 202 203          |
| ●Clinix ●Independer       | nt •JMH •Lenm           | ned ●Life Hea         | Ithcare                     | ediclinic • Melo      | med Netcare            | NHN                            |                                   |                                                                 |                      |
|                           |                         |                       |                             |                       |                        |                                |                                   |                                                                 |                      |