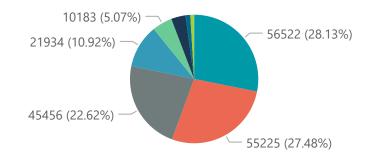

| Province                  | Facilities<br>Reporting | Admissions<br>to Date | Died to<br>Date             | Discharged<br>to date | Currently<br>Admitted  | Currently<br>in ICU            | Currently<br>Ventilated           | Currently<br>Oxygenated                                         | Admissio<br>Previous |
|---------------------------|-------------------------|-----------------------|-----------------------------|-----------------------|------------------------|--------------------------------|-----------------------------------|-----------------------------------------------------------------|----------------------|
| Eastern Cape              | 18                      | 13214                 | 3174                        | 9912                  | 57                     | 7                              | 4                                 | 6                                                               |                      |
| Free State                | 20                      | 11960                 | 2125                        | 9603                  | 62                     | 18                             | 11                                | 10                                                              |                      |
| Gauteng                   | 94                      | 72616                 | 13679                       | 57310                 | 1028                   | 181                            | 80                                | 61                                                              |                      |
| KwaZulu-Natal             | 47                      | 37437                 | 6886                        | 29810                 | 335                    | 70                             | 30                                | 50                                                              |                      |
| Limpopo                   | 7                       | 7632                  | 1638                        | 5829                  | 29                     | 2                              | 1                                 | 1                                                               |                      |
| Mpumalanga                | 9                       | 9556                  | 1592                        | 7866                  | 16                     | 4                              | 2                                 | 0                                                               |                      |
| North West                | 13                      | 10841                 | 1608                        | 8744                  | 56                     | 8                              | 6                                 | 9                                                               |                      |
| Northern Cape             | 6                       | 4712                  | 784                         | 3689                  | 23                     | 13                             | 9                                 | 1                                                               |                      |
| Western Cape              | 44                      | 32972                 | 5685                        | 26494                 | 652                    | 118                            | 56                                | 33                                                              |                      |
| Total                     | 258                     | 200940                | 37171                       | 159257                | 2258                   | 421                            | 199                               | 171                                                             |                      |
| ry of reported COVID-1    |                         |                       | 6: 1:                       | 5: 1                  | •                      | 2 "                            | 0 1                               | 0 "                                                             |                      |
| Hospital_Group            | Facilities<br>Reporting | Admissions<br>to Date | Died to<br>Date             | Discharged<br>to date | Currently<br>Admitted  | Currently<br>in ICU            | Currently<br>Ventilated           | Currently<br>Oxygenated                                         | Admissio<br>Previous |
| NHN                       | 69                      | 21934                 | 3518                        | 17059                 | 169                    | 15                             | 14                                | 65                                                              |                      |
| Netcare                   | 61                      | 56522                 | 12435                       | 42699                 | 961                    | 148                            | 30                                | 7                                                               |                      |
| Mediclinic                | 51                      | 55225                 | 9971                        | 45001                 | 123                    | 31                             | 25                                | 4                                                               |                      |
| Life Healthcare           | 50                      | 45456                 | 8059                        | 37213                 | 134                    | 52                             | 17                                | 19                                                              |                      |
| Lenmed                    | 11                      | 10183                 | 1351                        | 8315                  | 207                    | 64                             | 57                                | 22                                                              |                      |
| Clinix                    | 6                       | 1761                  | 288                         | 1363                  | 70                     | 14                             | 9                                 | 8                                                               |                      |
| Melomed                   | 5                       | 7272                  | 1145                        | 5553                  | 542                    | 92                             | 44                                | 27                                                              |                      |
| JMH                       | 4                       | 2412                  | 403                         | 1896                  | 48                     | 5                              | 3                                 | 19                                                              |                      |
| Independent               | 1                       | 175                   | 1                           | 158                   | 4                      | 0                              | 0                                 | 0                                                               |                      |
| Total                     | 258                     | 200940                | 37171                       | 159257                | 2258                   | 421                            | 199                               | 171                                                             |                      |
| e Eastern Cape F          |                         | ng ●KwaZulu           | ı-Natal 🗨 Lin               | npopo   Mpum          | alanga • North         | West North                     | ern Cape • West                   | ern Cape                                                        |                      |
| admissions by hospital gr |                         | 1.161.11<br>1.161.11  | 292 202 202<br>2021 202 202 |                       | 20272172872<br>oi_Week | 05,505,505,50<br>05,307,30,735 | 2,33,734,35,736<br>202,202,202,20 | 1 <sup>31</sup> 1 <sup>38</sup> 1 <sup>39</sup> 1 <sup>40</sup> | 202 202 203          |
| ●Clinix ●Independer       | nt •JMH •Lenm           | ned ●Life Hea         | Ithcare                     | ediclinic • Melo      | med Netcare            | NHN                            |                                   |                                                                 |                      |
|                           |                         |                       |                             |                       |                        |                                |                                   |                                                                 |                      |