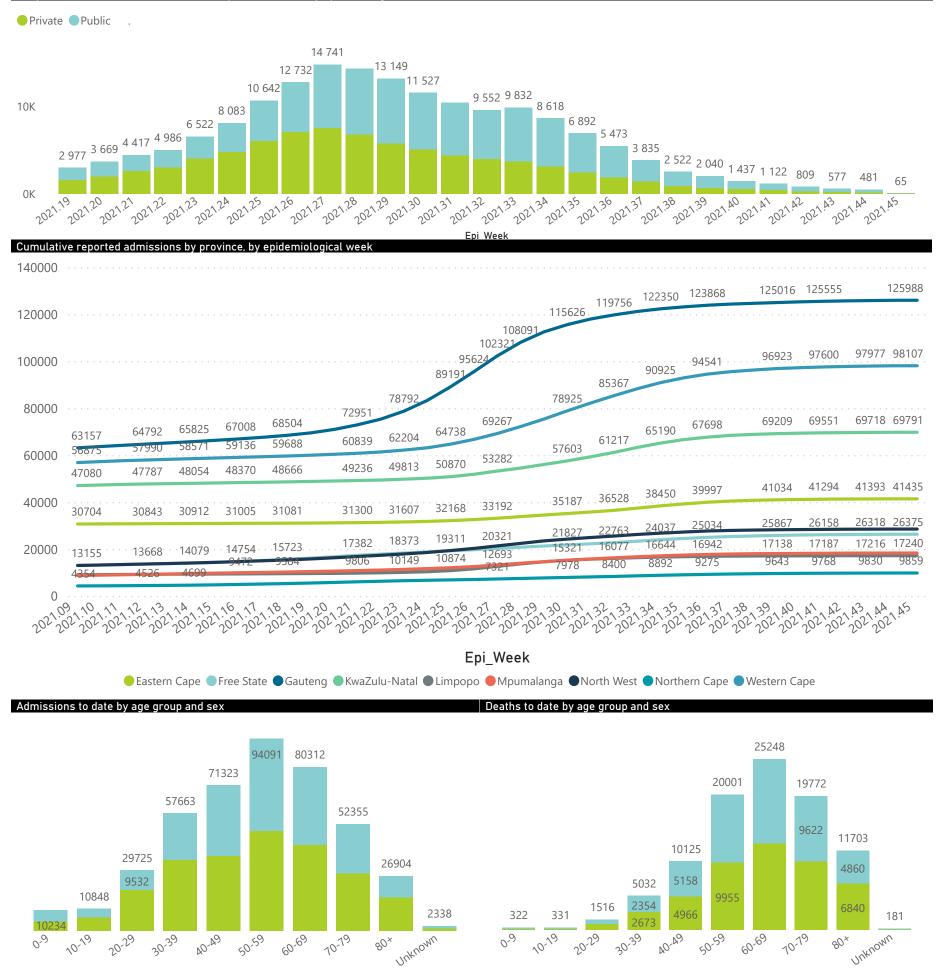

#### Hospital admissions of COVID-19 cases, by health sector, by epidemiological week

80×

Female Male Unknown

Hospital admissions by province

Province 😑 Eastern Cape 🔵 Free State 🔵 Gauteng 🔵 KwaZulu-Natal 🌑 Limpopo 🛑 Mpumalanga 🜑 North West 🔵 Northern Cape 🔵 Western Cape