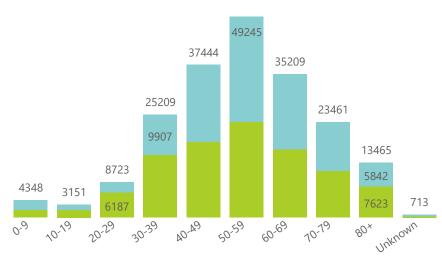

# Summary of reported COVID-19 admissions by province, by sector

| Province      | Facilities<br>Reporting | Admissions<br>to Date | Died to<br>Date | Discharged<br>to date | Currently<br>Admitted | Currently<br>in ICU | Currently<br>Ventilated | Currently<br>Oxygenated | Admissions in<br>Previous Day |
|---------------|-------------------------|-----------------------|-----------------|-----------------------|-----------------------|---------------------|-------------------------|-------------------------|-------------------------------|
| Eastern Cape  | 104                     | 41436                 | 12162           | 27239                 | 166                   | 7                   | 15                      | 25                      | 1                             |
| Private       | 18                      | 13219                 | 3174            | 9914                  | 60                    | 7                   | 5                       | 7                       | 1                             |
| Public        | 86                      | 28217                 | 8988            | 17325                 | 106                   | 0                   | 10                      | 18                      | 0                             |
| Free State    | 55                      | 26375                 | 5585            | 18737                 | 119                   | 19                  | 11                      | 40                      | 4                             |
| Private       | 20                      | 11959                 | 2125            | 9604                  | 60                    | 17                  | 9                       | 10                      | 0                             |
| Public        | 35                      | 14416                 | 3460            | 9133                  | 59                    | 2                   | 2                       | 30                      | 4                             |
| Gauteng       | 134                     | 125996                | 27599           | 94172                 | 1343                  | 196                 | 94                      | 111                     | 8                             |
| Private       | 94                      | 72630                 | 13680           | 57326                 | 1025                  | 182                 | 79                      | 60                      | 3                             |
| Public        | 40                      | 53366                 | 13919           | 36846                 | 318                   | 14                  | 15                      | 51                      | 5                             |
| KwaZulu-Natal | 117                     | 69798                 | 15678           | 50709                 | 508                   | 79                  | 31                      | 114                     | 7                             |
| Private       | 47                      | 37442                 | 6886            | 29817                 | 333                   | 69                  | 29                      | 50                      | 1                             |
| Public        | 70                      | 32356                 | 8792            | 20892                 | 175                   | 10                  | 2                       | 64                      | 6                             |
| Limpopo       | 48                      | 17240                 | 4849            | 11772                 | 51                    | 2                   | 1                       | 17                      | 2                             |
| Private       | 7                       | 7634                  | 1639            | 5834                  | 25                    | 1                   | 0                       | 1                       | 0                             |
| Public        | 41                      | 9606                  | 3210            | 5938                  | 26                    | 1                   | 1                       | 16                      | 2                             |
| Mpumalanga    | 40                      | 18378                 | 4508            | 13353                 | 38                    | 6                   | 4                       | 12                      | 0                             |
| Private       | 9                       | 9556                  | 1592            | 7867                  | 15                    | 4                   | 2                       | 0                       | 0                             |
| Public        | 31                      | 8822                  | 2916            | 5486                  | 23                    | 2                   | 2                       | 12                      | 0                             |
| North West    | 30                      | 28577                 | 4440            | 21856                 | 103                   | 8                   | 6                       | 34                      | 5                             |
| Private       | 13                      | 10842                 | 1608            | 8745                  | 56                    | 8                   | 6                       | 9                       | 1                             |
| Public        | 17                      | 17735                 | 2832            | 13111                 | 47                    | 0                   | 0                       | 25                      | 4                             |
| Northern Cape | 35                      | 9859                  | 2253            | 7074                  | 40                    | 13                  | 10                      | 13                      | 3                             |
| Private       | 6                       | 4712                  | 784             | 3692                  | 22                    | 13                  | 10                      | 1                       | 0                             |
| Public        | 29                      | 5147                  | 1469            | 3382                  | 18                    | 0                   | 0                       | 12                      | 3                             |
| Western Cape  | 103                     | 98134                 | 17157           | 79376                 | 1367                  | 155                 | 55                      | 33                      | 4                             |
| Private       | 44                      | 32974                 | 5685            | 26500                 | 648                   | 116                 | 55                      | 33                      | 1                             |
| Public        | 59                      | 65160                 | 11472           | 52876                 | 719                   | 39                  |                         |                         | 3                             |
| Total         | 666                     | 435793                | 94231           | 324288                | 3735                  | 485                 | 227                     | 399                     | 34                            |

NATIONAL INSTITUTE FOR COMMUNICABLE DISEASES

| Summary of reported COVID-19 admissions by province, by sector |                         |                       |                 |                       |                       |                     |                         |                         |                               |  |
|----------------------------------------------------------------|-------------------------|-----------------------|-----------------|-----------------------|-----------------------|---------------------|-------------------------|-------------------------|-------------------------------|--|
| Sector                                                         | Facilities<br>Reporting | Admissions<br>to Date | Died to<br>Date | Discharged<br>to date | Currently<br>Admitted | Currently<br>in ICU | Currently<br>Ventilated | Currently<br>Oxygenated | Admissions in<br>Previous Day |  |
| Private                                                        | 258                     | 200968                | 37173           | 159299                | 2244                  | 417                 | 195                     | 171                     | 7                             |  |
| Public                                                         | 408                     | 234825                | 57058           | 164989                | 1491                  | 68                  | 32                      | 228                     | 27                            |  |
| Total                                                          | 666                     | 435793                | 94231           | 324288                | 3735                  | 485                 | 227                     | 399                     | 34                            |  |