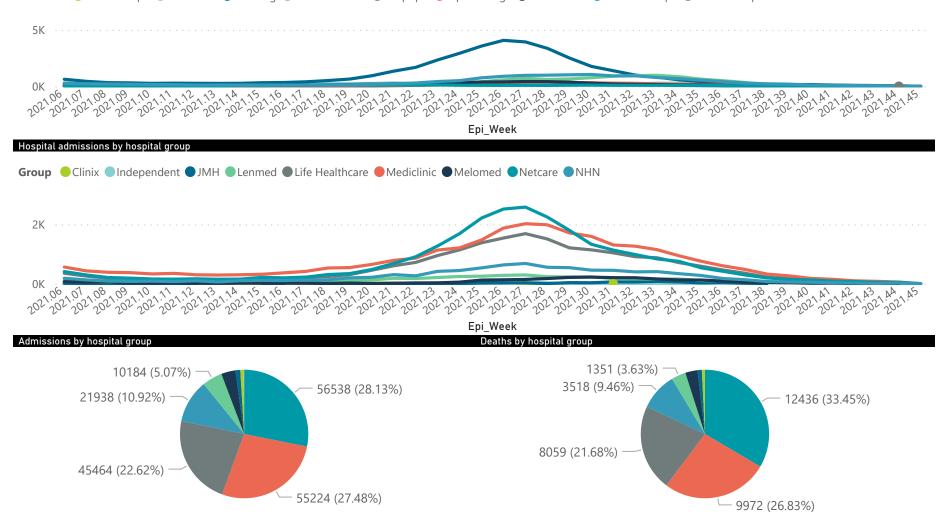

### Summary of reported COVID-19 admissions by hospital group

| Hospital_Group  | Facilities<br>Reporting | Admissions<br>to Date | Died to<br>Date | Discharged<br>to date | Currently<br>Admitted | Currently<br>in ICU | Currently<br>Ventilated | Currently<br>Oxygenated | Admissions in<br>Previous Day |
|-----------------|-------------------------|-----------------------|-----------------|-----------------------|-----------------------|---------------------|-------------------------|-------------------------|-------------------------------|
| NHN             | 69                      | 21938                 | 3518            | 17066                 | 166                   | 14                  | 13                      | 65                      | 1                             |
| Netcare         | 61                      | 56538                 | 12436           | 42709                 | 966                   | 149                 | 30                      | 7                       | 1                             |
| Mediclinic      | 51                      | 55224                 | 9972            | 45014                 | 108                   | 30                  | 24                      | 4                       | 1                             |
| Life Healthcare | 50                      | 45464                 | 8059            | 37221                 | 134                   | 49                  | 15                      | 21                      | 4                             |
| Lenmed          | 11                      | 10184                 | 1351            | 8319                  | 206                   | 64                  | 57                      | 20                      | 0                             |
| Clinix          | 6                       | 1761                  | 288             | 1363                  | 70                    | 14                  | 9                       | 8                       | 0                             |
| Melomed         | 5                       | 7272                  | 1145            | 5553                  | 542                   | 92                  | 44                      | 27                      | 0                             |
| JMH             | 4                       | 2412                  | 403             | 1896                  | 48                    | 5                   | 3                       | 19                      | 0                             |
| Independent     | 1                       | 175                   | 1               | 158                   | 4                     | 0                   | 0                       | 0                       | 0                             |
| Total           | 258                     | 200968                | 37173           | 159299                | 2244                  | 417                 | 195                     | 171                     | 7                             |

Hospital admissions by province

Province 😑 Eastern Cape 🔵 Free State 🔵 Gauteng 🔵 KwaZulu-Natal 🌑 Limpopo 🛑 Mpumalanga 🜑 North West 🔵 Northern Cape 🔵 Western Cape