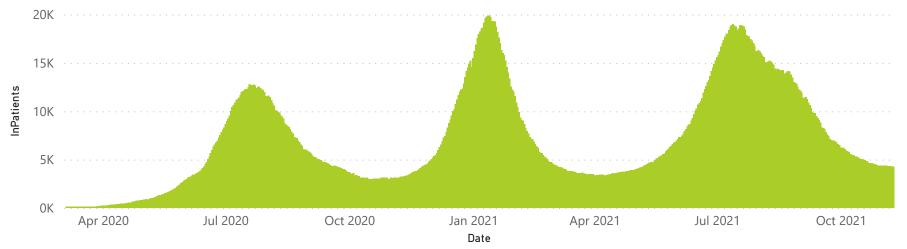

173           | 159299                | 2244                  | 417                 | 195                     | 171                     | 7                             |  |
| Public                                                         | 408                     | 234825                | 57058           | 164989                | 1491                  | 68                  | 32                      | 228                     | 27                            |  |
| Total                                                          | 666                     | 435793                | 94231           | 324288                | 3735                  | 485                 | 227                     | 399                     | 34                            |  |

#### Daily current In-Patients over time



LIC OF SOUTH AFRICA

health

### NICD National COVID-19 Hospital Surveillance

Private

The number of reported admissions may change day-to-day as enrolled facilities back-capture historical data. The data below refer to admitted patients who test positive for SARS-CoV-2 on PCR or antigen tests.

COMMUNICABLE DISEASES









Female Male Unknown



● Female ● Male



09 November 2021

# NICD National COVID-19 Hospital Surveillance

Private

health Department: Health REPUBLIC OF SOUTH AFRICA

The number of reported admissions may change day-to-day as enrolled facilities back-capture historical data. The data below refer to admitted patients who test positive for SARS-CoV-2 on PCR or antigen tests.

NATIONAL INSTITUTE FOR COMMUNICABLE DISEASES

| Summary of reported COVID-19 admissions by