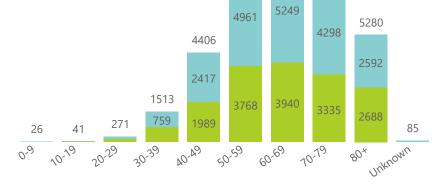

NATIONAL INSTITUTE FOR COMMUNICABLE DISEASES

| Summary of reported COVID-19 admissions by province |                         |                       |                 |                       |                       |                     |                         |                         |                               |
|-----------------------------------------------------|-------------------------|-----------------------|-----------------|-----------------------|-----------------------|---------------------|-------------------------|-------------------------|-------------------------------|
| Province                                            | Facilities<br>Reporting | Admissions<br>to Date | Died to<br>Date | Discharged<br>to date | Currently<br>Admitted | Currently<br>in ICU | Currently<br>Ventilated | Currently<br>Oxygenated | Admissions in<br>Previous Day |
| Eastern Cape                                        | 18                      | 13219                 | 3174            | 9914                  | 60                    | 7                   | 5                       | 7                       | 1                             |
| Free State                                          | 20                      | 11959                 | 2125            | 9604                  | 60                    | 17                  | 9                       | 10                      | 0                             |
| Gauteng                                             | 94                      | 72630                 | 13680           | 57326                 | 1025                  | 182                 | 79                      | 60                      | 3                             |
| KwaZulu-Natal                                       | 47                      | 37442                 | 6886            | 29817                 | 333                   | 69                  | 29                      | 50                      | 1                             |
| Limpopo                                             | 7                       | 7634                  | 1639            | 5834                  | 25                    | 1                   | 0                       | 1                       | 0                             |
| Mpumalanga                                          | 9                       | 9556                  | 1592            | 7867                  | 15                    | 4                   | 2                       | 0                       | 0                             |
| North West                                          | 13                      | 10842                 | 1608            | 8745                  | 56                    | 8                   | 6                       | 9                       | 1                             |
| Northern Cape                                       | 6                       | 4712                  | 784             | 3692                  | 22                    | 13                  | 10                      | 1                       | 0                             |
| Western Cape                                        | 44                      | 32974                 | 5685            | 26500                 | 648                   | 116                 | 55                      | 33                      | 1                             |
| Total                                               | 258                     | 200968                | 37173           | 159299                | 2244                  | 417                 | 195                     | 171                     | 7                             |