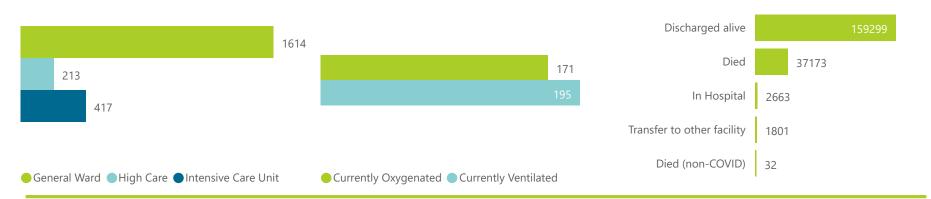

NATIONAL INSTITUTE FOR COMMUNICABLE DISEASES

| Summary of reported COVID-19 admissions by province, by sector |                         |                       |                 |                       |                       |                     |                         |                         |                               |  |
|----------------------------------------------------------------|-------------------------|-----------------------|-----------------|-----------------------|-----------------------|---------------------|-------------------------|-------------------------|-------------------------------|--|
| Sector                                                         | Facilities<br>Reporting | Admissions<br>to Date | Died to<br>Date | Discharged<br>to date | Currently<br>Admitted | Currently<br>in ICU | Currently<br>Ventilated | Currently<br>Oxygenated | Admissions in<br>Previous Day |  |
| Private                                                        | 258                     | 200968                | 37173           | 159299                | 2244                  | 417                 | 195                     | 171                     | 7                             |  |
| Public                                                         | 408                     | 234825                | 57058           | 164989                | 1491                  | 68                  | 32                      | 228                     | 27                            |  |
| Total                                                          | 666                     | 435793                | 94231           | 324288                | 3735                  | 485                 | 227                     | 399                     | 34                            |  |

NATIONAL INSTITUTE FOR COMMUNICABLE DISEASES

| Summary of reported COVID-19 admissions by province |                         |                       |                 |                       |                       |                     |                         |                         |                               |
|-----------------------------------------------------|-------------------------|-----------------------|-----------------|-----------------------|-----------------------|---------------------|-------------------------|-------------------------|-------------------------------|
| Province                                            | Facilities<br>Reporting | Admissions<br>to Date | Died to<br>Date | Discharged<br>to date | Currently<br>Admitted | Currently<br>in ICU | Currently<br>Ventilated | Currently<br>Oxygenated | Admissions in<br>Previous Day |
| Eastern Cape                                        | 18                      | 13219                 | 3174            | 9914                  | 60                    | 7                   | 5                       | 7                       | 1                             |
| Free State                                          | 20                      | 11959                 | 2125            | 9604                  | 60                    | 17                  | 9                       | 10                      | 0                             |
| Gauteng                                             | 94                      | 72630                 | 13680           | 57326                 | 1025                  | 182                 | 79                      | 60                      | 3                             |
| KwaZulu-Natal                                       | 47                      | 37442                 | 6886            | 29817                 | 333                   | 69                  | 29                      | 50                      | 1                             |
| Limpopo                                             | 7                       | 7634                  | 1639            | 5834                  | 25                    | 1                   | 0                       | 1                       | 0                             |
| Mpumalanga                                          | 9                       | 9556                  | 1592            | 7867                  | 15                    | 4                   | 2                       | 0                       | 0                             |
| North West                                          | 13                      | 10842                 | 1608            | 8745                  | 56                    | 8                   | 6                       | 9                       | 1                             |
| Northern Cape                                       | 6                       | 4712                  | 784             | 3692                  | 22                    | 13                  | 10                      | 1                       | 0                             |
| Western Cape                                        | 44                      | 32974                 | 5685            | 26500                 | 648                   | 116                 | 55                      | 33                      | 1                             |
| Total                                               | 258                     | 200968                | 37173           | 159299                | 2244                  | 417                 | 195                     | 171                     | 7                             |