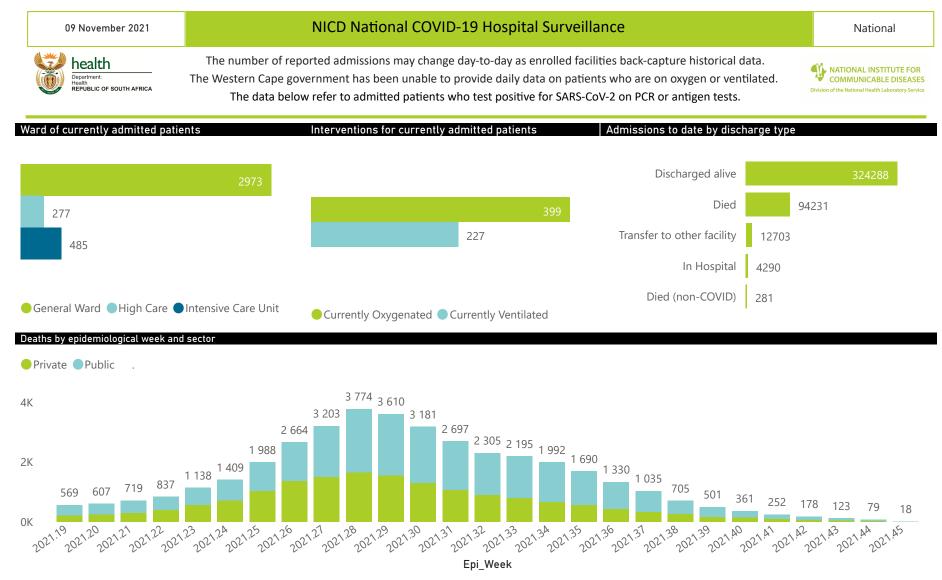

### NICD National COVID-19 Hospital Surveillance

National

The number of reported admissions may change day-to-day as enrolled facilities back-capture historical data. The Western Cape government has been unable to provide daily data on patients who are on oxygen or ventilated. The data below refer to admitted patients who test positive for SARS-CoV-2 on PCR or antigen tests.

09 November 2021

## NICD National COVID-19 Hospital Surveillance

National

health Department: Health Healthublic of south Africa

The number of reported admissions may change day-to-day as enrolled facilities back-capture historical data. The Western Cape government has been unable to provide daily data on patients who are on oxygen or ventilated. The data below refer to admitted patients who test positive for SARS-CoV-2 on PCR or antigen tests.