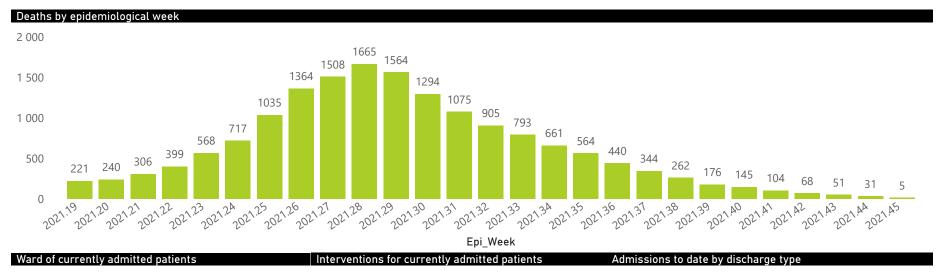

### NICD National COVID-19 Hospital Surveillance

National

The number of reported admissions may change day-to-day as enrolled facilities back-capture historical data. The Western Cape government has been unable to provide daily data on patients who are on oxygen or ventilated. The data below refer to admitted patients who test positive for SARS-CoV-2 on PCR or antigen tests.