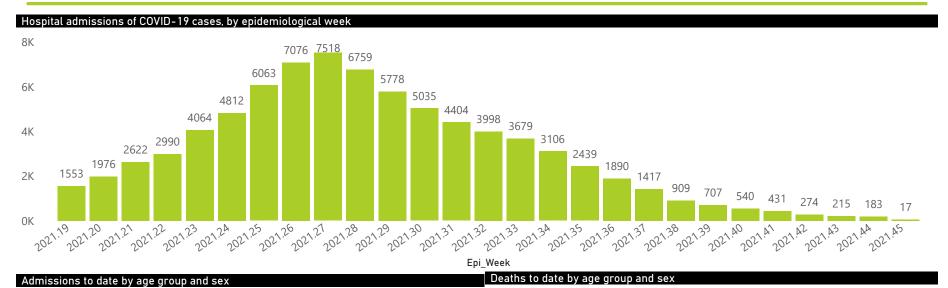

### NICD National COVID-19 Hospital Surveillance

National

The number of reported admissions may change day-to-day as enrolled facilities back-capture historical data. The Western Cape government has been unable to provide daily data on patients who are on oxygen or ventilated. The data below refer to admitted patients who test positive for SARS-CoV-2 on PCR or antigen tests.

#### Hospital admissions of COVID-19 cases, by health sector, by epidemiological week

80×

Female Male Unknown