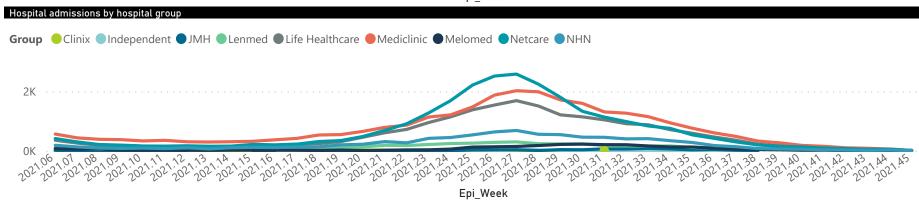

Admissions by hospital group

## NICD National COVID-19 Hospital Surveillance

Private

The number of reported admissions may change day-to-day as enrolled facilities back-capture historical data.

| Province                 | Facilities<br>Reporting | Admissions<br>to Date | Died to<br>Date | Discharged<br>to date | Currently<br>Admitted | Currently<br>in ICU | Currently<br>Ventilated | Currently<br>Oxygenated | Admissions<br>Previous D |
|--------------------------|-------------------------|-----------------------|-----------------|-----------------------|-----------------------|---------------------|-------------------------|-------------------------|--------------------------|
| Eastern Cape             | 18                      | 13220                 | 3175            | 9916                  | 58                    | 8                   | 5                       | 7                       |                          |
| Free State               | 20                      | 11962                 | 2126            | 9610                  | 56                    | 15                  | 8                       | 10                      |                          |
| Gauteng                  | 94                      | 72654                 | 13683           | 57336                 | 1036                  | 180                 | 75                      | 61                      |                          |
| KwaZulu-Natal            | 47                      | 37451                 | 6886            | 29827                 | 332                   | 69                  | 28                      | 49                      |                          |
| Limpopo                  | 7                       | 7636                  | 1639            | 5837                  | 24                    | 1                   | 0                       | 1                       |                          |
| Mpumalanga               | 9                       | 9558                  | 1593            | 7868                  | 15                    | 2                   | 2                       | 0                       |                          |
| North West               | 13                      | 10842                 | 1608            | 8745                  | 56                    | 8                   | 6                       | 9                       |                          |
| Northern Cape            | 6                       | 4715                  | 784             | 3694                  | 23                    | 14                  | 9                       | 1                       |                          |
| Western Cape             | 44                      | 32980                 | 5686            | 26506                 | 647                   | 113                 | 54                      | 34                      |                          |
| Total                    | 258                     | 201018                | 37180           | 159339                | 2247                  | 410                 | 187                     | 172                     |                          |
| ary of reported COVID-   | 19 admissions by l      | nospital group        |                 |                       |                       |                     |                         |                         |                          |
| Hospital_Group           | Facilities<br>Reporting | Admissions<br>to Date | Died to<br>Date | Discharged<br>to date | Currently<br>Admitted | Currently<br>in ICU | Currently<br>Ventilated | Currently<br>Oxygenated | Admissions<br>Previous D |
| NHN                      | 69                      | 21941                 | 3519            | 17068                 | 166                   | 13                  | 12                      | 66                      |                          |
| Netcare                  | 61                      | 56549                 | 12436           | 42723                 | 963                   | 147                 | 29                      | 7                       |                          |
| Mediclinic               | 51                      | 55240                 | 9974            | 45027                 | 109                   | 27                  | 20                      | 5                       |                          |
| Life Healthcare          | 50                      | 45476                 | 8062            | 37228                 | 136                   | 47                  | 14                      | 20                      |                          |
| Lenmed                   | 11                      | 10191                 | 1352            | 8319                  | 212                   | 64                  | 56                      | 20                      |                          |
| Clinix                   | 6                       | 1760                  | 288             | 1363                  | 69                    | 14                  | 9                       | 8                       |                          |
| Melomed                  | 5                       | 7274                  | 1145            | 5557                  | 540                   | 93                  | 44                      | 27                      |                          |
| JMH                      | 4                       | 2412                  | 403             | 1896                  | 48                    | 5                   | 3                       | 19                      |                          |
| Independent              | 1                       | 175                   | 1               | 158                   | 4                     | 0                   | 0                       | 0                       |                          |
| Total                    | 258                     | 201018                | 37180           | 159339                | 2247                  | 410                 | 187                     | 172                     |                          |
| l admissions by province |                         |                       |                 |                       |                       |                     |                         |                         |                          |
| <b>ce</b> Eastern Cape   | Free State Gaute        | eng •KwaZulu          | ı-Natal • Lir   | npopo   Mpum          | alanga North          | West North          | ern Cape West           | ern Cape                |                          |
|                          |                         |                       |                 |                       |                       |                     |                         |                         |                          |
|                          |                         |                       |                 |                       |                       |                     |                         |                         |                          |
|                          |                         |                       |                 |                       |                       |                     |                         |                         |                          |
|                          |                         |                       |                 |                       |                       |                     |                         |                         |                          |
|                          |                         |                       |                 |                       |                       |                     | 202 202 202 20          |                         | 202 202 202 1            |