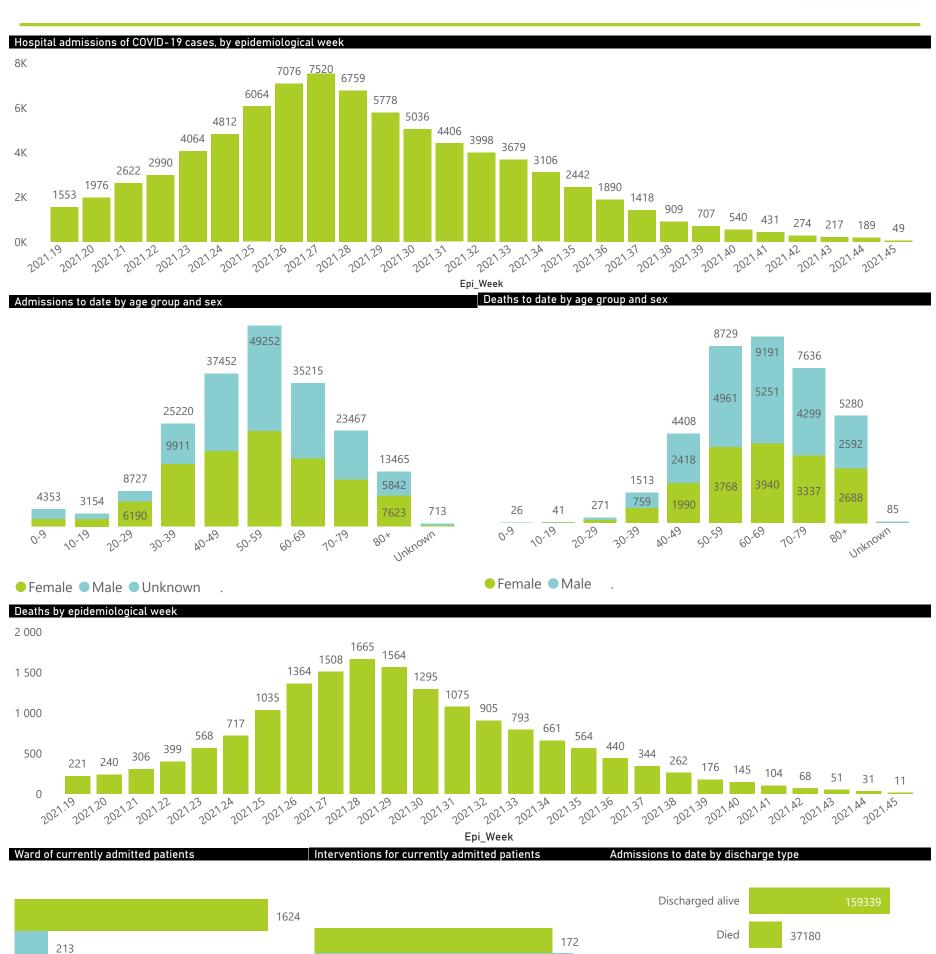

## NICD National COVID-19 Hospital Surveillance

National

The number of reported admissions may change day-to-day as enrolled facilities back-capture historical data.

The Western Cape government has been unable to provide daily data on patients who are on oxygen or ventilated.

The data below refer to admitted patients who test positive for SARS-CoV-2 on PCR or antigen tests.

NATIONAL INSTITUTE FOR COMMUNICABLE DISEASES

● Female ■ Male ■ Unknown

Summary of reported COVID-19 admissions by province by

## NICD National COVID-19 Hospital Surveillance

The number of reported admissions may change day-to-day as enrolled facilities back-capture historical data. The Western Cape government has been unable to provide daily data on patients who are on oxygen or ventilated. The data below refer to admitted patients who test positive for SARS-CoV-2 on PCR or antigen tests.