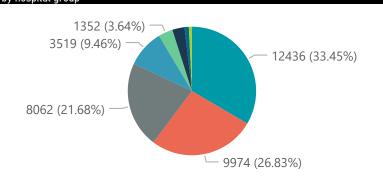

## NICD National COVID-19 Hospital Surveillance

Private

The number of reported admissions may change day-to-day as enrolled facilities back-capture historical data.

| Province                 | Facilities<br>Reporting | Admissions<br>to Date | Died to<br>Date | Discharged<br>to date | Currently<br>Admitted | Currently<br>in ICU | Currently<br>Ventilated | Currently<br>Oxygenated | Admissions<br>Previous D |
|--------------------------|-------------------------|-----------------------|-----------------|-----------------------|-----------------------|---------------------|-------------------------|-------------------------|--------------------------|
| Eastern Cape             | 18                      | 13220                 | 3175            | 9916                  | 58                    | 8                   | 5                       | 7                       |                          |
| Free State               | 20                      | 11962                 | 2126            | 9610                  | 56                    | 15                  | 8                       | 10                      |                          |
| Gauteng                  | 94                      | 72654                 | 13683           | 57336                 | 1036                  | 180                 | 75                      | 61                      |                          |
| KwaZulu-Natal            | 47                      | 37451                 | 6886            | 29827                 | 332                   | 69                  | 28                      | 49                      |                          |
| Limpopo                  | 7                       | 7636                  | 1639            | 5837                  | 24                    | 1                   | 0                       | 1                       |                          |
| Mpumalanga               | 9                       | 9558                  | 1593            | 7868                  | 15                    | 2                   | 2                       | 0                       |                          |
| North West               | 13                      | 10842                 | 1608            | 8745                  | 56                    | 8                   | 6                       | 9                       |                          |
| Northern Cape            | 6                       | 4715                  | 784             | 3694                  | 23                    | 14                  | 9                       | 1                       |                          |
| Western Cape             | 44                      | 32980                 | 5686            | 26506                 | 647                   | 113                 | 54                      | 34                      |                          |
| Total                    | 258                     | 201018                | 37180           | 159339                | 2247                  | 410                 | 187                     | 172                     |                          |
| ary of reported COVID-   | 19 admissions by l      | nospital group        |                 |                       |                       |                     |                         |                         |                          |
| Hospital_Group           | Facilities<br>Reporting | Admissions<br>to Date | Died to<br>Date | Discharged<br>to date | Currently<br>Admitted | Currently<br>in ICU | Currently<br>Ventilated | Currently<br>Oxygenated | Admissions<br>Previous D |
| NHN                      | 69                      | 21941                 | 3519            | 17068                 | 166                   | 13                  | 12                      | 66                      |                          |
| Netcare                  | 61                      | 56549                 | 12436           | 42723                 | 963                   | 147                 | 29                      | 7                       |                          |
| Mediclinic               | 51                      | 55240                 | 9974            | 45027                 | 109                   | 27                  | 20                      | 5                       |                          |
| Life Healthcare          | 50                      | 45476                 | 8062            | 37228                 | 136                   | 47                  | 14                      | 20                      |                          |
| Lenmed                   | 11                      | 10191                 | 1352            | 8319                  | 212                   | 64                  | 56                      | 20                      |                          |
| Clinix                   | 6                       | 1760                  | 288             | 1363                  | 69                    | 14                  | 9                       | 8                       |                          |
| Melomed                  | 5                       | 7274                  | 1145            | 5557                  | 540                   | 93                  | 44                      | 27                      |                          |
| JMH                      | 4                       | 2412                  | 403             | 1896                  | 48                    | 5                   | 3                       | 19                      |                          |
| Independent              | 1                       | 175                   | 1               | 158                   | 4                     | 0                   | 0                       | 0                       |                          |
| Total                    | 258                     | 201018                | 37180           | 159339                | 2247                  | 410                 | 187                     | 172                     |                          |
| l admissions by province |                         |                       |                 |                       |                       |                     |                         |                         |                          |
| <b>ce</b> Eastern Cape   | Free State Gaute        | eng •KwaZulu          | ı-Natal • Lir   | npopo   Mpum          | alanga North          | West North          | ern Cape West           | ern Cape                |                          |
|                          |                         |                       |                 |                       |                       |                     |                         |                         |                          |
|                          |                         |                       |                 |                       |                       |                     |                         |                         |                          |
|                          |                         |                       |                 |                       |                       |                     |                         |                         |                          |
|                          |                         |                       |                 |                       |                       |                     |                         |                         |                          |
|                          |                         |                       |                 |                       |                       |                     | 202 202 202 20          |                         | 202 202 202 1            |

Admissions by hospital group