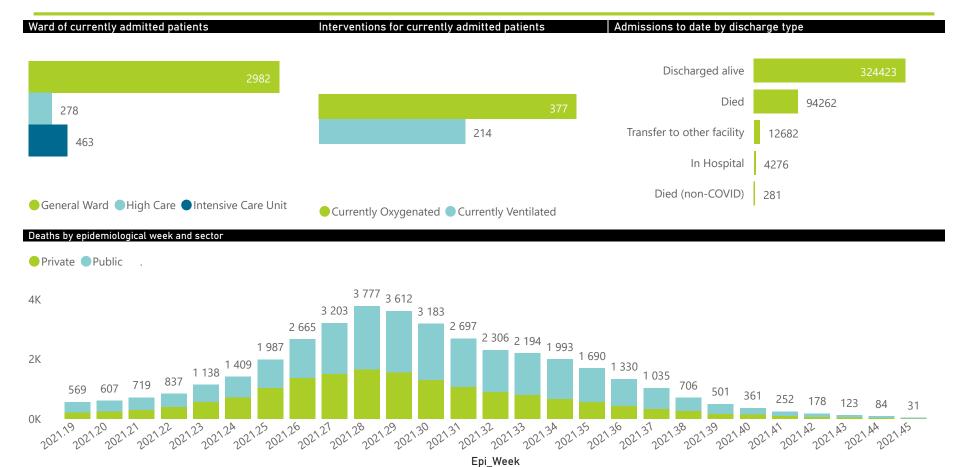

| Province             | Facilities<br>Reporting | Admissions<br>to Date | Died to<br>Date | Discharged<br>to date | Currently<br>Admitted | Currently<br>in ICU | Currently<br>Ventilated | Currently<br>Oxygenated | Admissions in<br>Previous Day |
|----------------------|-------------------------|-----------------------|-----------------|-----------------------|-----------------------|---------------------|-------------------------|-------------------------|-------------------------------|
| Eastern Cape         | 104                     | 41436                 | 12167           | 27239                 | 167                   | 8                   | 15                      | 25                      | 3                             |
| Private              | 18                      | 13220                 | 3175            | 9916                  | 58                    | 8                   | 5                       | 7                       | 1                             |
| Public               | 86                      | 28216                 | 8992            | 17323                 | 109                   | 0                   | 10                      | 18                      | 2                             |
| Free State           | 55                      | 26390                 | 5587            | 18751                 | 116                   | 17                  | 11                      | 35                      | 6                             |
| Private              | 20                      | 11962                 | 2126            | 9610                  | 56                    | 15                  | 8                       | 10                      | 0                             |
| Public               | 35                      | 14428                 | 3461            | 9141                  | 60                    | 2                   | 3                       | 25                      | 6                             |
| Gauteng              | 134                     | 126002                | 27604           | 94209                 | 1335                  | 186                 | 84                      | 102                     | 8                             |
| Private              | 94                      | 72654                 | 13683           | 57336                 | 1036                  | 180                 | 75                      | 61                      | 6                             |
| Public               | 40                      | 53348                 | 13921           | 36873                 | 299                   | 6                   | 9                       | 41                      | 2                             |
| KwaZulu-Natal        | 117                     | 69834                 | 15680           | 50745                 | 502                   | 79                  | 30                      | 108                     | 7                             |
| Private              | 47                      | 37451                 | 6886            | 29827                 | 332                   | 69                  | 28                      | 49                      | 1                             |
| Public               | 70                      | 32383                 | 8794            | 20918                 | 170                   | 10                  | 2                       | 59                      | 6                             |
| Limpopo              | 48                      | 17259                 | 4859            | 11782                 | 50                    | 2                   | 1                       | 16                      | 2                             |
| Private              | 7                       | 7636                  | 1639            | 5837                  | 24                    | 1                   | 0                       | 1                       | 1                             |
| Public               | 41                      | 9623                  | 3220            | 5945                  | 26                    | 1                   | 1                       | 15                      | 1                             |
| Mpumalanga           | 40                      | 18383                 | 4509            | 13357                 | 38                    | 4                   | 4                       | 13                      | 2                             |
| Private              | 9                       | 9558                  | 1593            | 7868                  | 15                    | 2                   | 2                       | 0                       | 1                             |
| Public               | 31                      | 8825                  | 2916            | 5489                  | 23                    | 2                   | 2                       | 13                      | 1                             |
| North West           | 30                      | 28602                 | 4440            | 21883                 | 100                   | 8                   | 6                       | 32                      | 0                             |
| Private              | 13                      | 10842                 | 1608            | 8745                  | 56                    | 8                   | 6                       | 9                       | 0                             |
| Public               | 17                      | 17760                 | 2832            | 13138                 | 44                    | 0                   | 0                       | 23                      | 0                             |
| <b>Northern Cape</b> | 35                      | 9863                  | 2253            | 7077                  | 39                    | 14                  | 9                       | 12                      | 0                             |
| Private              | 6                       | 4715                  | 784             | 3694                  | 23                    | 14                  | 9                       | 1                       | 0                             |
| Public               | 29                      | 5148                  | 1469            | 3383                  | 16                    | 0                   | 0                       | 11                      | 0                             |
| Western Cape         | 103                     | 98155                 | 17163           | 79380                 | 1376                  | 145                 | 54                      | 34                      | 5                             |
| Private              | 44                      | 32980                 | 5686            | 26506                 | 647                   | 113                 | 54                      | 34                      | 0                             |
| Public               | 59                      | 65175                 | 11477           | 52874                 | 729                   | 32                  |                         |                         | 5                             |
| Total                | 666                     | 435924                | 94262           | 324423                | 3723                  | 463                 | 214                     | 377                     | 33                            |

NATIONAL INSTITUTE FOR COMMUNICABLE DISEASES
Division of the National Health Laboratory Service

| Summary of reported COVID-19 | admissions by           | province, by se       | ctor            |                       |                       |                     |                         |                         |                               |
|------------------------------|-------------------------|-----------------------|-----------------|-----------------------|-----------------------|---------------------|-------------------------|-------------------------|-------------------------------|
| Sector                       | Facilities<br>Reporting | Admissions<br>to Date | Died to<br>Date | Discharged<br>to date | Currently<br>Admitted | Currently<br>in ICU | Currently<br>Ventilated | Currently<br>Oxygenated | Admissions in<br>Previous Day |
| Private                      | 258                     | 201018                | 37180           | 159339                | 2247                  | 410                 | 187                     | 172                     | 10                            |
| Public                       | 408                     | 234906                | 57082           | 165084                | 1476                  | 53                  | 27                      | 205                     | 23                            |
| Total                        | 666                     | 435924                | 94262           | 324423                | 3723                  | 463                 | 214                     | 377                     | 33                            |

In Hospital

Transfer to other facility

Died (non-COVID)

2665

1802

410

■ General Ward ■ High Care ■ Intensive Care Unit

The number of reported admissions may change day-to-day as enrolled facilities back-capture historical data.