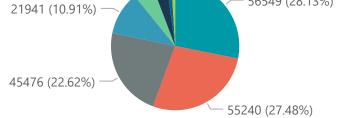

## NICD National COVID-19 Hospital Surveillance

Private

The number of reported admissions may change day-to-day as enrolled facilities back-capture historical data.

| Province                 | Facilities<br>Reporting | Admissions<br>to Date | Died to<br>Date | Discharged<br>to date | Currently<br>Admitted | Currently<br>in ICU | Currently<br>Ventilated | Currently<br>Oxygenated | Admissions<br>Previous D |
|--------------------------|-------------------------|-----------------------|-----------------|-----------------------|-----------------------|---------------------|-------------------------|-------------------------|--------------------------|
| Eastern Cape             | 18                      | 13220                 | 3175            | 9916                  | 58                    | 8                   | 5                       | 7                       |                          |
| Free State               | 20                      | 11962                 | 2126            | 9610                  | 56                    | 15                  | 8                       | 10                      |                          |
| Gauteng                  | 94                      | 72654                 | 13683           | 57336                 | 1036                  | 180                 | 75                      | 61                      |                          |
| KwaZulu-Natal            | 47                      | 37451                 | 6886            | 29827                 | 332                   | 69                  | 28                      | 49                      |                          |
| Limpopo                  | 7                       | 7636                  | 1639            | 5837                  | 24                    | 1                   | 0                       | 1                       |                          |
| Mpumalanga               | 9                       | 9558                  | 1593            | 7868                  | 15                    | 2                   | 2                       | 0                       |                          |
| North West               | 13                      | 10842                 | 1608            | 8745                  | 56                    | 8                   | 6                       | 9                       |                          |
| Northern Cape            | 6                       | 4715                  | 784             | 3694                  | 23                    | 14                  | 9                       | 1                       |                          |
| Western Cape             | 44                      | 32980                 | 5686            | 26506                 | 647                   | 113                 | 54                      | 34                      |                          |
| Total                    | 258                     | 201018                | 37180           | 159339                | 2247                  | 410                 | 187                     | 172                     |                          |
| ary of reported COVID-   | 19 admissions by l      | nospital group        |                 |                       |                       |                     |                         |                         |                          |
| Hospital_Group           | Facilities<br>Reporting | Admissions<br>to Date | Died to<br>Date | Discharged<br>to date | Currently<br>Admitted | Currently<br>in ICU | Currently<br>Ventilated | Currently<br>Oxygenated | Admissions<br>Previous D |
| NHN                      | 69                      | 21941                 | 3519            | 17068                 | 166                   | 13                  | 12                      | 66                      |                          |
| Netcare                  | 61                      | 56549                 | 12436           | 42723                 | 963                   | 147                 | 29                      | 7                       |                          |
| Mediclinic               | 51                      | 55240                 | 9974            | 45027                 | 109                   | 27                  | 20                      | 5                       |                          |
| Life Healthcare          | 50                      | 45476                 | 8062            | 37228                 | 136                   | 47                  | 14                      | 20                      |                          |
| Lenmed                   | 11                      | 10191                 | 1352            | 8319                  | 212                   | 64                  | 56                      | 20                      |                          |
| Clinix                   | 6                       | 1760                  | 288             | 1363                  | 69                    | 14                  | 9                       | 8                       |                          |
| Melomed                  | 5                       | 7274                  | 1145            | 5557                  | 540                   | 93                  | 44                      | 27                      |                          |
| JMH                      | 4                       | 2412                  | 403             | 1896                  | 48                    | 5                   | 3                       | 19                      |                          |
| Independent              | 1                       | 175                   | 1               | 158                   | 4                     | 0                   | 0                       | 0                       |                          |
| Total                    | 258                     | 201018                | 37180           | 159339                | 2247                  | 410                 | 187                     | 172                     |                          |
| l admissions by province |                         |                       |                 |                       |                       |                     |                         |                         |                          |
| <b>ce</b> Eastern Cape   | Free State Gaute        | eng •KwaZulu          | ı-Natal • Lir   | npopo   Mpum          | alanga North          | West North          | ern Cape West           | ern Cape                |                          |
|                          |                         |                       |                 |                       |                       |                     |                         |                         |                          |
|                          |                         |                       |                 |                       |                       |                     |                         |                         |                          |
|                          |                         |                       |                 |                       |                       |                     |                         |                         |                          |
|                          |                         |                       |                 |                       |                       |                     |                         |                         |                          |
|                          |                         |                       |                 |                       |                       |                     | 202 202 202 20          |                         | 202 202 202 1            |