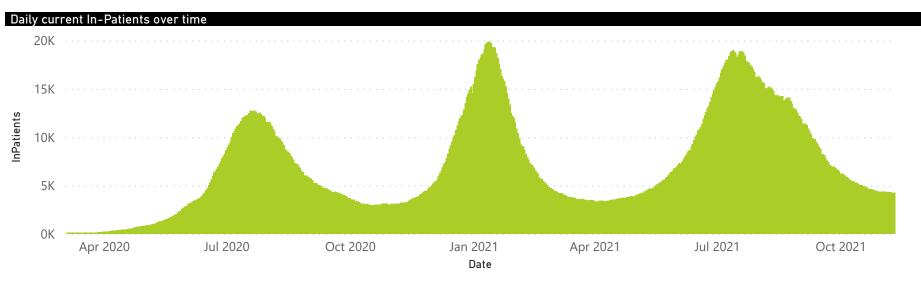

## NICD National COVID-19 Hospital Surveillance

National

The number of reported admissions may change day-to-day as enrolled facilities back-capture historical data.

The Western Cape government has been unable to provide daily data on patients who are on oxygen or ventilated.

The data below refer to admitted patients who test positive for SARS-CoV-2 on PCR or antigen tests.

NATIONAL INSTITUTE FOR COMMUNICABLE DISEASES

● Female ■ Male ■ Unknown

Summary of reported COVID-19 admissions by province by

## NICD National COVID-19 Hospital Surveillance

The number of reported admissions may change day-to-day as enrolled facilities back-capture historical data. The Western Cape government has been unable to provide daily data on patients who are on oxygen or ventilated. The data below refer to admitted patients who test positive for SARS-CoV-2 on PCR or antigen tests.