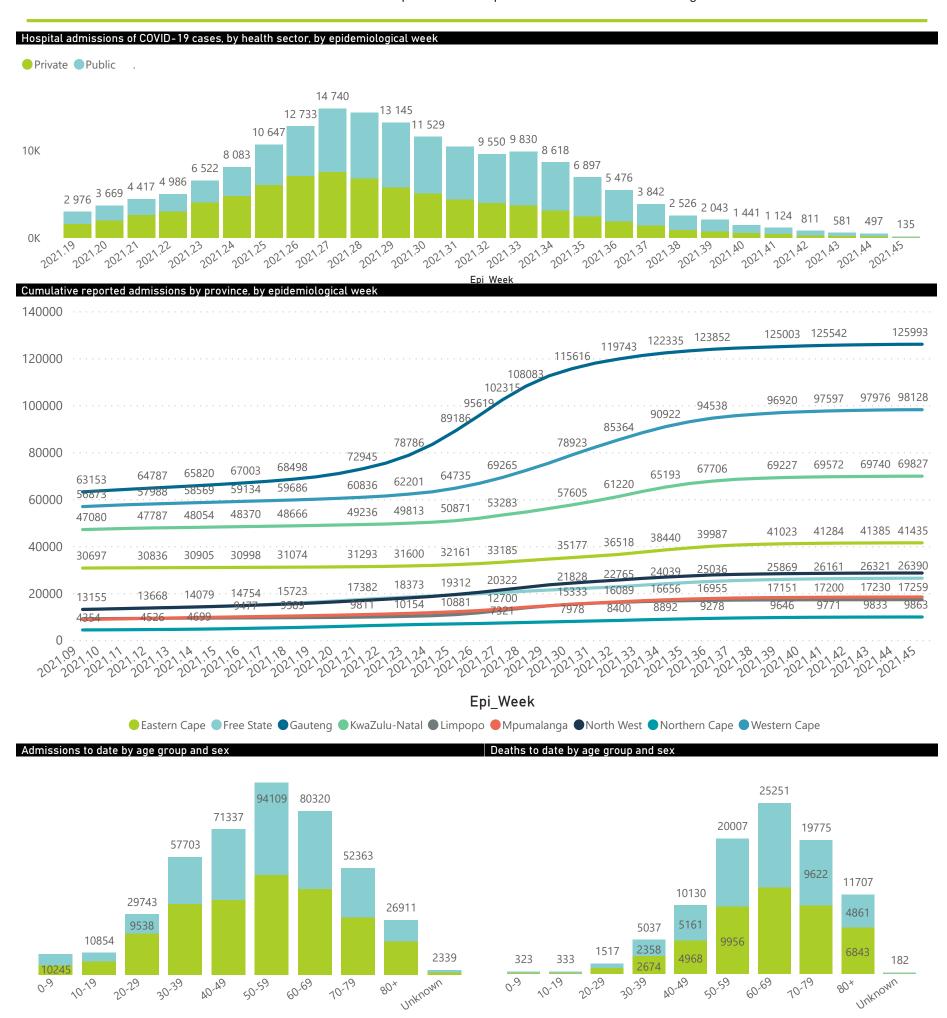

## NICD National COVID-19 Hospital Surveillance

National

The number of reported admissions may change day-to-day as enrolled facilities back-capture historical data.

The Western Cape government has been unable to provide daily data on patients who are on oxygen or ventilated.

The data below refer to admitted patients who test positive for SARS-CoV-2 on PCR or antigen tests.

NATIONAL INSTITUTE FOR COMMUNICABLE DISEASES

● Female ■ Male ■ Unknown

Summary of reported COVID-19 admissions by province by

## NICD National COVID-19 Hospital Surveillance

The number of reported admissions may change day-to-day as enrolled facilities back-capture historical data. The Western Cape government has been unable to provide daily data on patients who are on oxygen or ventilated. The data below refer to admitted patients who test positive for SARS-CoV-2 on PCR or antigen tests.

## NICD National COVID-19 Hospital Surveillance

National

The number of reported admissions may change day-to-day as enrolled facilities back-capture historical data. The Western Cape government has been unable to provide daily data on patients who are on oxygen or ventilated. The data below refer to admitted patients who test positive for SARS-CoV-2 on PCR or antigen tests.