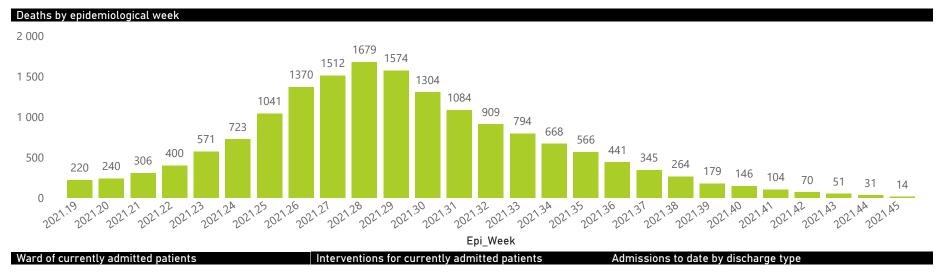

#### NICD National COVID-19 Hospital Surveillance

National

The number of reported admissions may change day-to-day as enrolled facilities back-capture historical data. The Western Cape government has been unable to provide daily data on patients who are on oxygen or ventilated. The data below refer to admitted patients who test positive for SARS-CoV-2 on PCR or antigen tests.