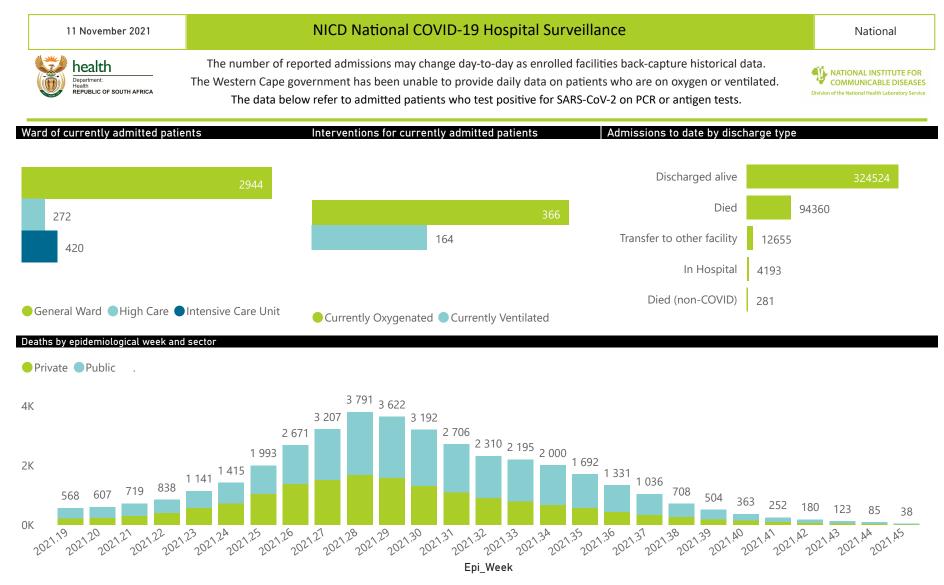

#### NICD National COVID-19 Hospital Surveillance

National

The number of reported admissions may change day-to-day as enrolled facilities back-capture historical data. The Western Cape government has been unable to provide daily data on patients who are on oxygen or ventilated. The data below refer to admitted patients who test positive for SARS-CoV-2 on PCR or antigen tests.

NATIONAL INSTITUTE FOR COMMUNICABLE DISEASES