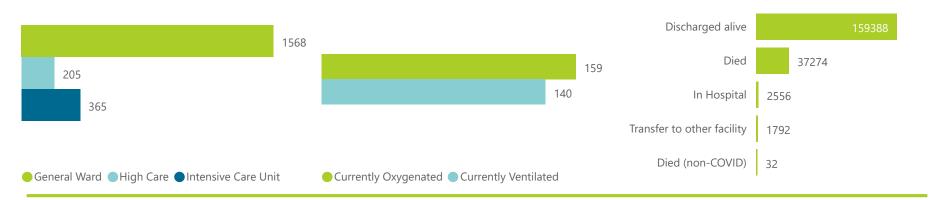

### NICD National COVID-19 Hospital Surveillance

Private

The number of reported admissions may change day-to-day as enrolled facilities back-capture historical data. The data below refer to admitted patients who test positive for SARS-CoV-2 on PCR or antigen tests.

# NICD National COVID-19 Hospital Surveillance

Private

health Department: Health Republic of south Africa

The number of reported admissions may change day-to-day as enrolled facilities back-capture historical data. The data below refer to admitted patients who test positive for SARS-CoV-2 on PCR or antigen tests.

NATIONAL INSTITUTE FOR COMMUNICABLE DISEASES

| Summary of reported COVID-19 admissions by province |                         |                       |                 |                       |                       |                     |                         |                         |                               |
|-----------------------------------------------------|-------------------------|-----------------------|-----------------|-----------------------|-----------------------|---------------------|-------------------------|-------------------------|-------------------------------|
| Province                                            | Facilities<br>Reporting | Admissions<br>to Date | Died to<br>Date | Discharged<br>to date | Currently<br>Admitted | Currently<br>in ICU | Currently<br>Ventilated | Currently<br>Oxygenated | Admissions in<br>Previous Day |
| Eastern Cape                                        | 18                      | 13220                 | 3175            | 9919                  | 55                    | 8                   | 5                       | 5                       | 0                             |
| Free State                                          | 20                      | 11968                 | 2126            | 9614                  | 59                    | 16                  | 9                       | 11                      | 4                             |
| Gauteng                                             | 94                      | 72662                 | 13767           | 57365                 | 932                   | 143                 | 34                      | 51                      | 8                             |
| KwaZulu-Natal                                       | 47                      | 37455                 | 6887            | 29830                 | 336                   | 69                  | 27                      | 48                      | 6                             |
| Limpopo                                             | 7                       | 7636                  | 1639            | 5837                  | 24                    | 1                   | 0                       | 1                       | 0                             |
| Mpumalanga                                          | 9                       | 9562                  | 1593            | 7870                  | 17                    | 2                   | 2                       | 0                       | 1                             |
| North West                                          | 13                      | 10839                 | 1607            | 8747                  | 56                    | 8                   | 6                       | 10                      | 0                             |
| Northern Cape                                       | 6                       | 4714                  | 793             | 3696                  | 11                    | 6                   | 4                       | 0                       | 0                             |
| Western Cape                                        | 44                      | 32986                 | 5687            | 26510                 | 648                   | 112                 | 53                      | 33                      | 3                             |
| Total                                               | 258                     | 201042                | 37274           | 159388                | 2138                  | 365                 | 140                     | 159                     | 22                            |