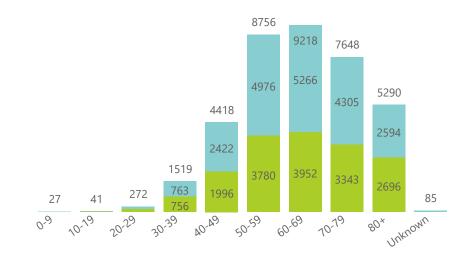

### NICD National COVID-19 Hospital Surveillance

Private

The number of reported admissions may change day-to-day as enrolled facilities back-capture historical data. The data below refer to admitted patients who test positive for SARS-CoV-2 on PCR or antigen tests.

# NICD National COVID-19 Hospital Surveillance

Private

health Department: Health Republic of south Africa

The number of reported admissions may change day-to-day as enrolled facilities back-capture historical data. The data below refer to admitted patients who test positive for SARS-CoV-2 on PCR or antigen tests.