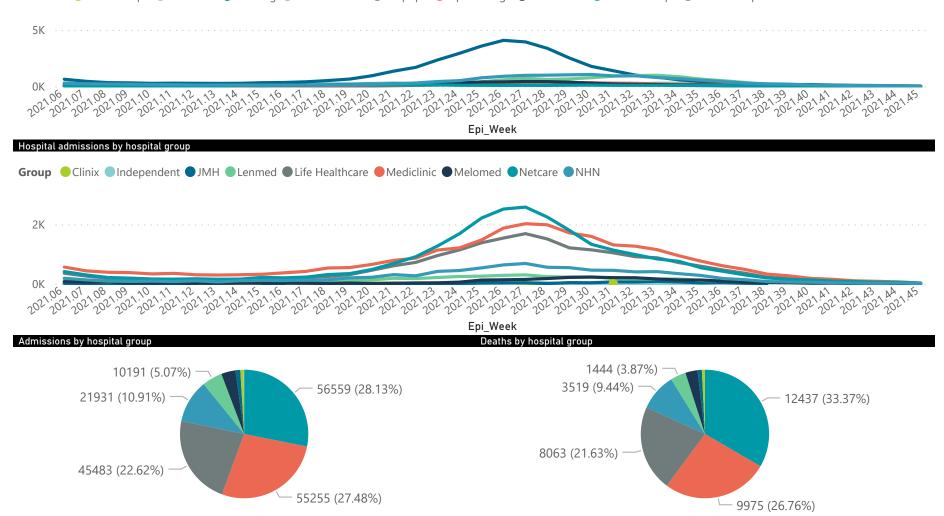

#### Summary of reported COVID-19 admissions by hospital group

| Hospital_Group  | Facilities<br>Reporting | Admissions<br>to Date | Died to<br>Date | Discharged<br>to date | Currently<br>Admitted | Currently<br>in ICU | Currently<br>Ventilated | Currently<br>Oxygenated | Admissions in<br>Previous Day |
|-----------------|-------------------------|-----------------------|-----------------|-----------------------|-----------------------|---------------------|-------------------------|-------------------------|-------------------------------|
| NHN             | 69                      | 21931                 | 3519            | 17072                 | 162                   | 13                  | 12                      | 63                      | 2                             |
| Netcare         | 61                      | 56559                 | 12437           | 42728                 | 966                   | 148                 | 27                      | 7                       | 5                             |
| Mediclinic      | 51                      | 55255                 | 9975            | 45036                 | 114                   | 24                  | 22                      | 7                       | 5                             |
| Life Healthcare | 50                      | 45483                 | 8063            | 37236                 | 134                   | 46                  | 13                      | 19                      | 5                             |
| Lenmed          | 11                      | 10191                 | 1444            | 8342                  | 98                    | 22                  | 10                      | 9                       | 1                             |
| Clinix          | 6                       | 1759                  | 287             | 1363                  | 69                    | 14                  | 9                       | 8                       | 0                             |
| Melomed         | 5                       | 7277                  | 1145            | 5557                  | 543                   | 93                  | 44                      | 27                      | 4                             |
| JMH             | 4                       | 2412                  | 403             | 1896                  | 48                    | 5                   | 3                       | 19                      | 0                             |
| Independent     | 1                       | 175                   | 1               | 158                   | 4                     | 0                   | 0                       | 0                       | 0                             |
| Total           | 258                     | 201042                | 37274           | 159388                | 2138                  | 365                 | 140                     | 159                     | 22                            |

Hospital admissions by province

Province 😑 Eastern Cape 🔵 Free State 🔵 Gauteng 🔵 KwaZulu-Natal 🌑 Limpopo 🛑 Mpumalanga 🜑 North West 🔵 Northern Cape 🔵 Western Cape