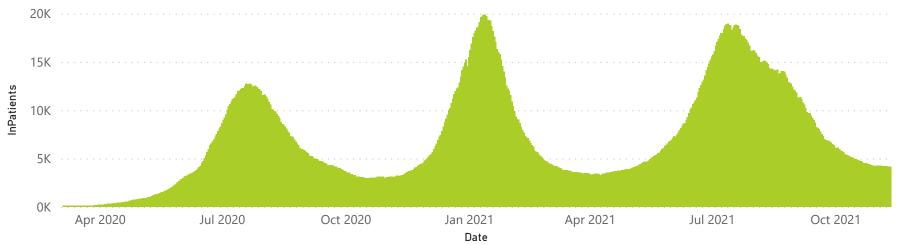

#### NICD National COVID-19 Hospital Surveillance

National

The number of reported admissions may change day-to-day as enrolled facilities back-capture historical data. The Western Cape government has been unable to provide daily data on patients who are on oxygen or ventilated. The data below refer to admitted patients who test positive for SARS-CoV-2 on PCR or antigen tests.

## NICD National COVID-19 Hospital Surveillance

National

health Department: Health Health Health Africa

The number of reported admissions may change day-to-day as enrolled facilities back-capture historical data. The Western Cape government has been unable to provide daily data on patients who are on oxygen or ventilated. The data below refer to admitted patients who test positive for SARS-CoV-2 on PCR or antigen tests.