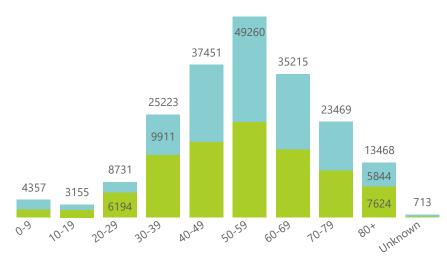

#### NICD National COVID-19 Hospital Surveillance

National

The number of reported admissions may change day-to-day as enrolled facilities back-capture historical data. The Western Cape government has been unable to provide daily data on patients who are on oxygen or ventilated. The data below refer to admitted patients who test positive for SARS-CoV-2 on PCR or antigen tests.

## NICD National COVID-19 Hospital Surveillance

National

health Department: Health Health Health Africa

The number of reported admissions may change day-to-day as enrolled facilities back-capture historical data. The Western Cape government has been unable to provide daily data on patients who are on oxygen or ventilated. The data below refer to admitted patients who test positive for SARS-CoV-2 on PCR or antigen tests.