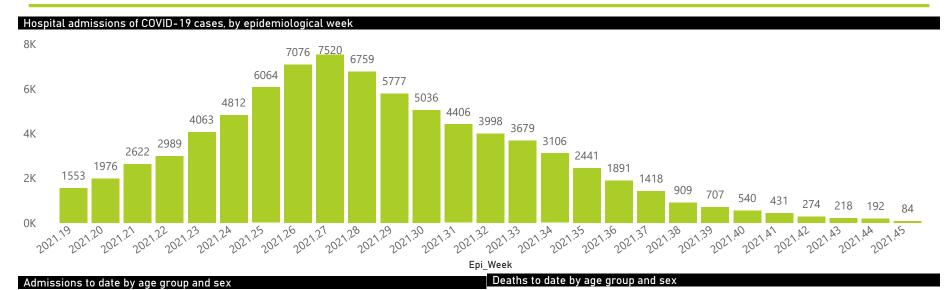

#### NICD National COVID-19 Hospital Surveillance

National

The number of reported admissions may change day-to-day as enrolled facilities back-capture historical data. The Western Cape government has been unable to provide daily data on patients who are on oxygen or ventilated. The data below refer to admitted patients who test positive for SARS-CoV-2 on PCR or antigen tests.

## NICD National COVID-19 Hospital Surveillance

National

health Department: Health Health Health Africa

The number of reported admissions may change day-to-day as enrolled facilities back-capture historical data. The Western Cape government has been unable to provide daily data on patients who are on oxygen or ventilated. The data below refer to admitted patients who test positive for SARS-CoV-2 on PCR or antigen tests.