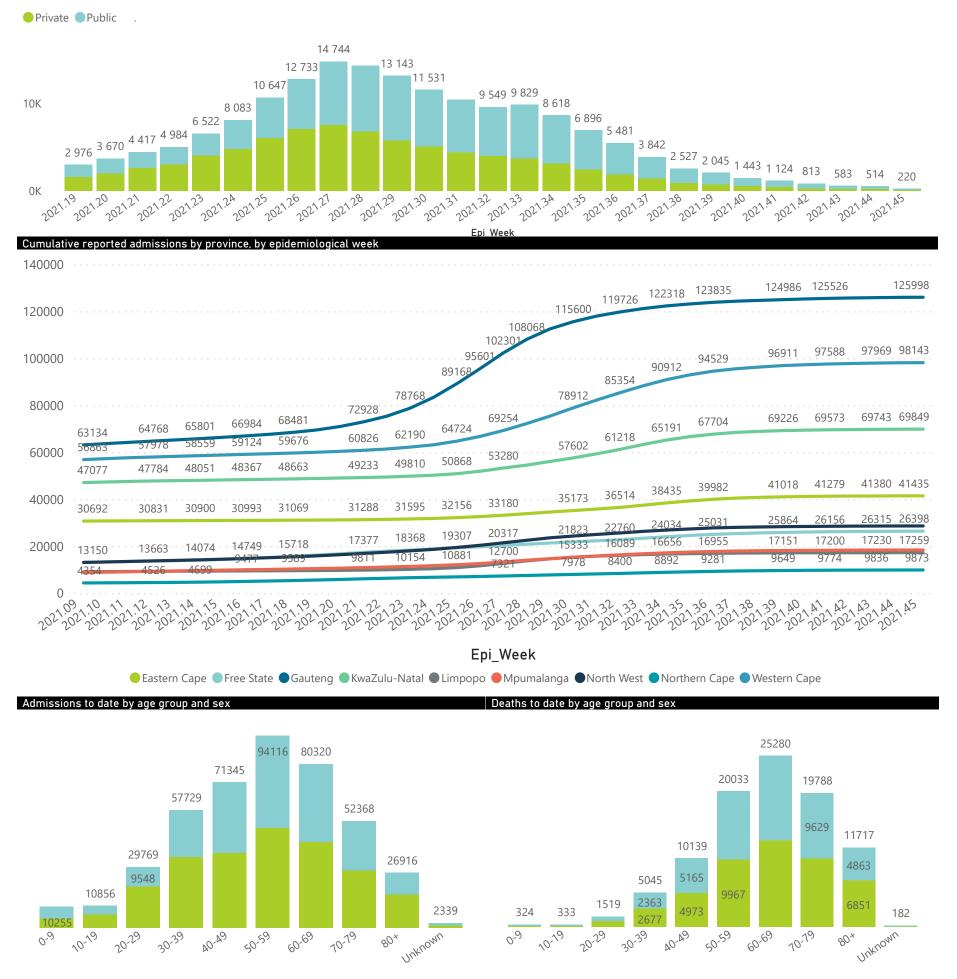

11 November 2021

## NICD National COVID-19 Hospital Surveillance

National

health Department: Health Health Health Africa

The number of reported admissions may change day-to-day as enrolled facilities back-capture historical data. The Western Cape government has been unable to provide daily data on patients who are on oxygen or ventilated. The data below refer to admitted patients who test positive for SARS-CoV-2 on PCR or antigen tests.

NATIONAL INSTITUTE FOR COMMUNICABLE DISEASES Division of the National Health Laboratory Service

| mary of reported COVID-19 admissions by province, by sector |                         |                       |                 |                       |                       |                     |                         |                         |                               |  |
|-------------------------------------------------------------|-------------------------|-----------------------|-----------------|-----------------------|-----------------------|---------------------|-------------------------|-------------------------|-------------------------------|--|
| Sector                                                      | Facilities<br>Reporting | Admissions<br>to Date | Died to<br>Date | Discharged<br>to date | Currently<br>Admitted | Currently<br>in ICU | Currently<br>Ventilated | Currently<br>Oxygenated | Admissions in<br>Previous Day |  |
| Private                                                     | 258                     | 201042                | 37274           | 159388                | 2138                  | 365                 | 140                     | 159                     | 22                            |  |
| Public                                                      | 408                     | 234971                | 57086           | 165136                | 1498                  | 55                  | 24                      | 207                     | 19                            |  |
| Total                                                       | 666                     | 436013                | 94360           | 324524                | 3636                  | 420                 | 164                     | 366                     | 41                            |  |