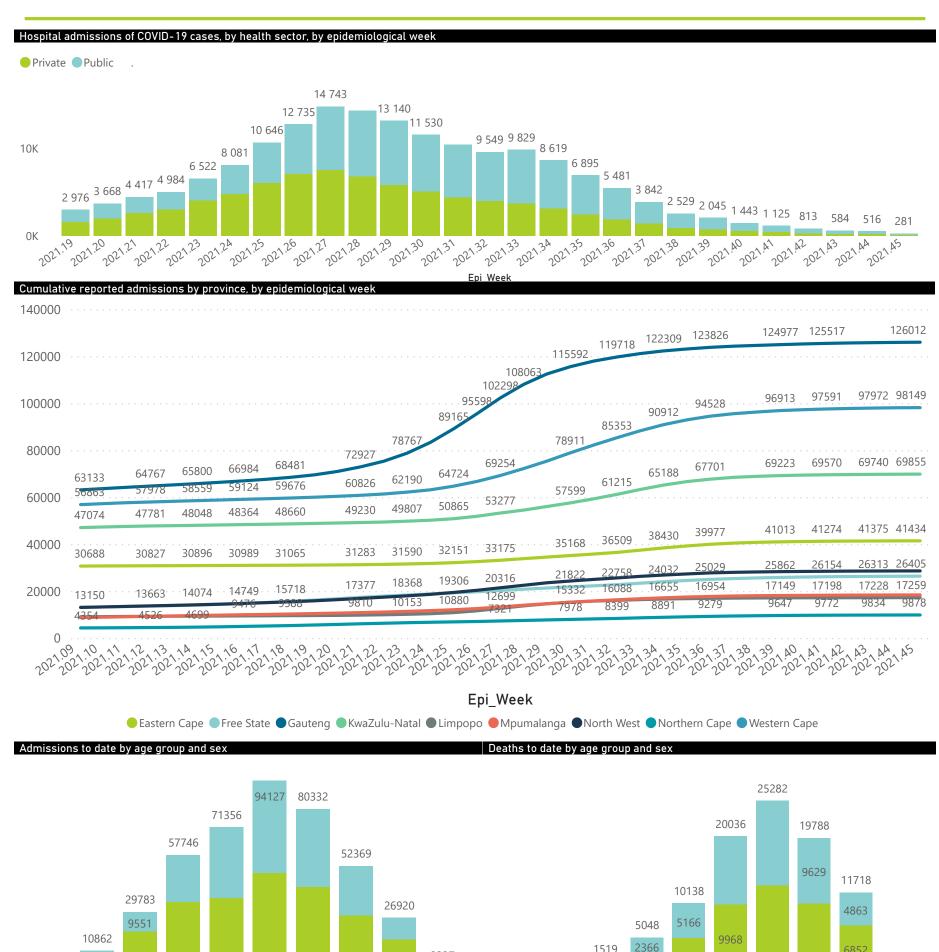

#### NICD National COVID-19 Hospital Surveillance

National

The number of reported admissions may change day-to-day as enrolled facilities back-capture historical data.

The Western Cape government has been unable to provide daily data on patients who are on oxygen or ventilated.

80×

The number of reported admissions may change day-to-day as enrolled facilities back-capture historical data. The Western Cape government has been unable to provide daily data on patients who are on oxygen or ventilated. The data below refer to admitted patients who test positive for SARS-CoV-2 on PCR or antigen tests.

The number of reported admissions may change day-to-day as enrolled facilities back-capture historical data. The Western Cape government has been unable to provide daily data on patients who are on oxygen or ventilated. The data below refer to admitted patients who test positive for SARS-CoV-2 on PCR or antigen tests.