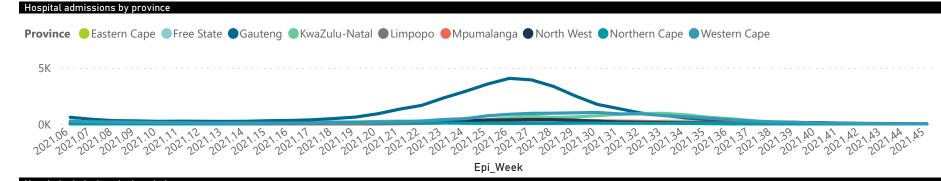

|                               |
| ary of reported COVID-1 | 9 admissions by         | hospital group        |                 |                       |                       |                     |                         |                         |                               |
| Hospital_Group          | Facilities<br>Reporting | Admissions<br>to Date | Died to<br>Date | Discharged<br>to date | Currently<br>Admitted | Currently<br>in ICU | Currently<br>Ventilated | Currently<br>Oxygenated | Admissions in<br>Previous Day |
|                         |                         | ·                     |                 |                       | •                     |                     |                         | •                       |                               |