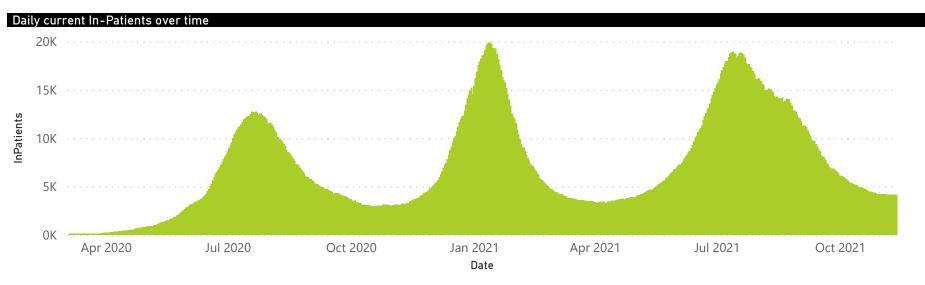

#### NICD National COVID-19 Hospital Surveillance

National

The number of reported admissions may change day-to-day as enrolled facilities back-capture historical data.

The Western Cape government has been unable to provide daily data on patients who are on oxygen or ventilated.

80×

The number of reported admissions may change day-to-day as enrolled facilities back-capture historical data. The Western Cape government has been unable to provide daily data on patients who are on oxygen or ventilated. The data below refer to admitted patients who test positive for SARS-CoV-2 on PCR or antigen tests.

The number of reported admissions may change day-to-day as enrolled facilities back-capture historical data. The Western Cape government has been unable to provide daily data on patients who are on oxygen or ventilated. The data below refer to admitted patients who test positive for SARS-CoV-2 on PCR or antigen tests.