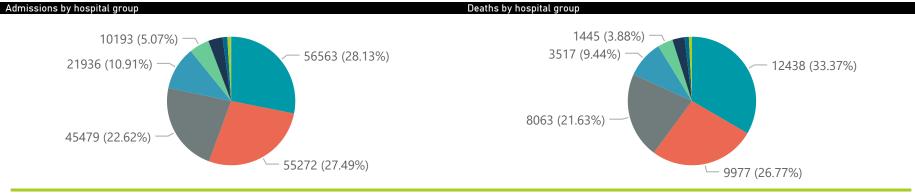

The data below refer to admitted patients who test positive for SARS-CoV-2 on PCR or antigen tests.

| Province                | Facilities<br>Reporting | Admissions<br>to Date | Died to<br>Date | Discharged<br>to date | Currently<br>Admitted | Currently<br>in ICU | Currently<br>Ventilated | Currently<br>Oxygenated | Admissions in<br>Previous Day |
|-------------------------|-------------------------|-----------------------|-----------------|-----------------------|-----------------------|---------------------|-------------------------|-------------------------|-------------------------------|
| Eastern Cape            | 18                      | 13219                 | 3175            | 9918                  | 55                    | 8                   | 5                       | 5                       |                               |
| Free State              | 20                      | 11970                 | 2127            | 9616                  | 57                    | 16                  | 9                       | 8                       |                               |
| Gauteng                 | 94                      | 72674                 | 13768           | 57371                 | 937                   | 145                 | 32                      | 51                      |                               |
| KwaZulu-Natal           | 47                      | 37455                 | 6884            | 29833                 | 337                   | 67                  | 27                      | 48                      |                               |
| Limpopo                 | 7                       | 7635                  | 1639            | 5836                  | 24                    | 1                   | 0                       | 1                       |                               |
| Mpumalanga              | 9                       | 9565                  | 1593            | 7873                  | 17                    | 2                   | 1                       | 0                       |                               |
| North West              | 13                      | 10838                 | 1606            | 8749                  | 54                    | 8                   | 6                       | 8                       |                               |
| Northern Cape           | 6                       | 4713                  | 794             | 3692                  | 11                    | 6                   | 5                       | 1                       |                               |
| Western Cape            | 44                      | 32997                 | 5689            | 26527                 | 641                   | 113                 | 51                      | 28                      |                               |
| Total                   | 258                     | 201066                | 37275           | 159415                | 2133                  | 366                 | 136                     | 150                     |                               |
| ary of reported COVID-1 | 9 admissions by         | hospital group        |                 |                       |                       |                     |                         |                         |                               |
| Hospital_Group          | Facilities<br>Reporting | Admissions<br>to Date | Died to<br>Date | Discharged<br>to date | Currently<br>Admitted | Currently<br>in ICU | Currently<br>Ventilated | Currently<br>Oxygenated | Admissions in<br>Previous Day |
|                         |                         | ·                     |                 |                       | •                     |                     |                         | •                       |                               |