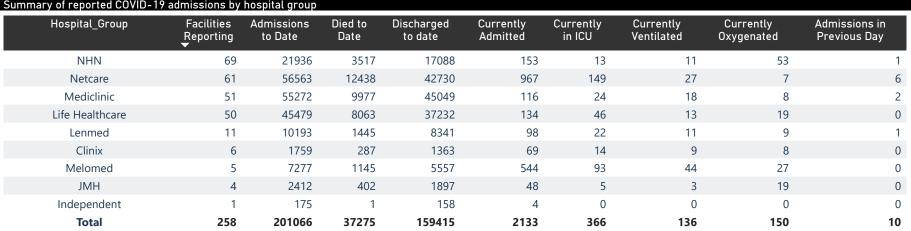

The data below refer to admitted patients who test positive for SARS-CoV-2 on PCR or antigen tests.

| Province                | Facilities<br>Reporting | Admissions<br>to Date | Died to<br>Date | Discharged<br>to date | Currently<br>Admitted | Currently<br>in ICU | Currently<br>Ventilated | Currently<br>Oxygenated | Admissions in<br>Previous Day |
|-------------------------|-------------------------|-----------------------|-----------------|-----------------------|-----------------------|---------------------|-------------------------|-------------------------|-------------------------------|
| Eastern Cape            | 18                      | 13219                 | 3175            | 9918                  | 55                    | 8                   | 5                       | 5                       |                               |
| Free State              | 20                      | 11970                 | 2127            | 9616                  | 57                    | 16                  | 9                       | 8                       |                               |
| Gauteng                 | 94                      | 72674                 | 13768           | 57371                 | 937                   | 145                 | 32                      | 51                      |                               |
| KwaZulu-Natal           | 47                      | 37455                 | 6884            | 29833                 | 337                   | 67                  | 27                      | 48                      |                               |
| Limpopo                 | 7                       | 7635                  | 1639            | 5836                  | 24                    | 1                   | 0                       | 1                       |                               |
| Mpumalanga              | 9                       | 9565                  | 1593            | 7873                  | 17                    | 2                   | 1                       | 0                       |                               |
| North West              | 13                      | 10838                 | 1606            | 8749                  | 54                    | 8                   | 6                       | 8                       |                               |
| Northern Cape           | 6                       | 4713                  | 794             | 3692                  | 11                    | 6                   | 5                       | 1                       |                               |
| Western Cape            | 44                      | 32997                 | 5689            | 26527                 | 641                   | 113                 | 51                      | 28                      |                               |
| Total                   | 258                     | 201066                | 37275           | 159415                | 2133                  | 366                 | 136                     | 150                     |                               |
| ary of reported COVID-1 | 9 admissions by         | hospital group        |                 |                       |                       |                     |                         |                         |                               |
| Hospital_Group          | Facilities<br>Reporting | Admissions<br>to Date | Died to<br>Date | Discharged<br>to date | Currently<br>Admitted | Currently<br>in ICU | Currently<br>Ventilated | Currently<br>Oxygenated | Admissions in<br>Previous Day |
|                         |                         | ·                     |                 |                       | •                     |                     |                         | •                       |                               |