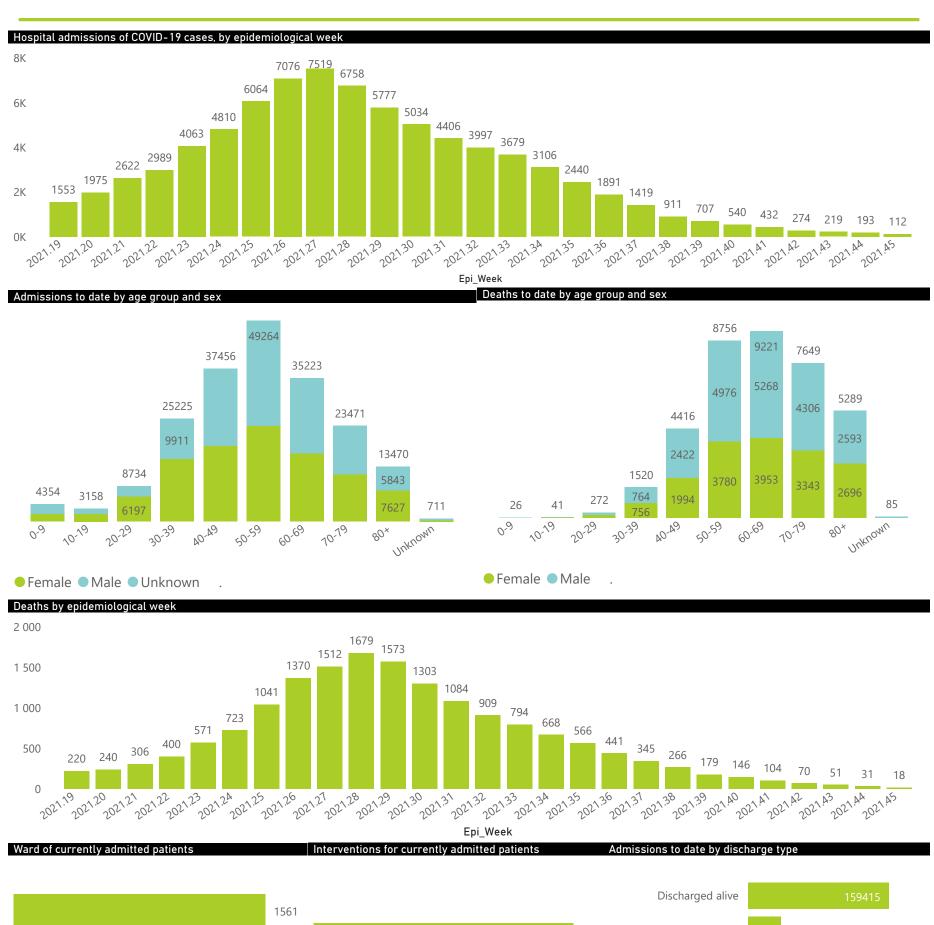

20-29

● Female ■ Male ■ Unknown

30.39

40-49

50.59

60-69

10-79

The data below refer to admitted patients who test positive for SARS-CoV-2 on PCR or antigen tests.

NATIONAL INSTITUTE FOR COMMUNICABLE DISEASES

2337

Unknown

 $80^{\times}$ 

319

333

● Female ■ Male ■ Unknown

4971

50-59

60-69

10-79

40-49

30.39

182

UNKNOWN

Discharged alive

1561

206

366

Transfer to other facility
Died (non-COVID)
Died (non-COVID)
Died (non-COVID)
32

Private

The number of reported admissions may change day-to-day as enrolled facilities back-capture historical data.