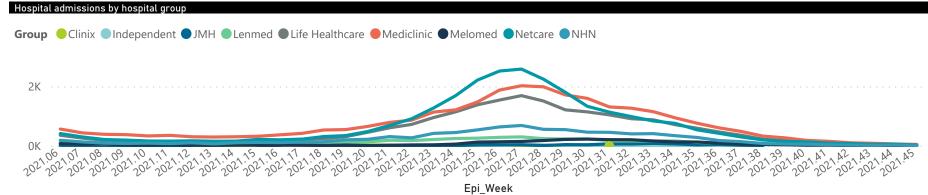

|                               |
| ary of reported COVID-1 | 9 admissions by         | hospital group        |                 |                       |                       |                     |                         |                         |                               |
| Hospital_Group          | Facilities<br>Reporting | Admissions<br>to Date | Died to<br>Date | Discharged<br>to date | Currently<br>Admitted | Currently<br>in ICU | Currently<br>Ventilated | Currently<br>Oxygenated | Admissions in<br>Previous Day |
|                         |                         | ·                     |                 |                       | •                     |                     |                         | •                       |                               |