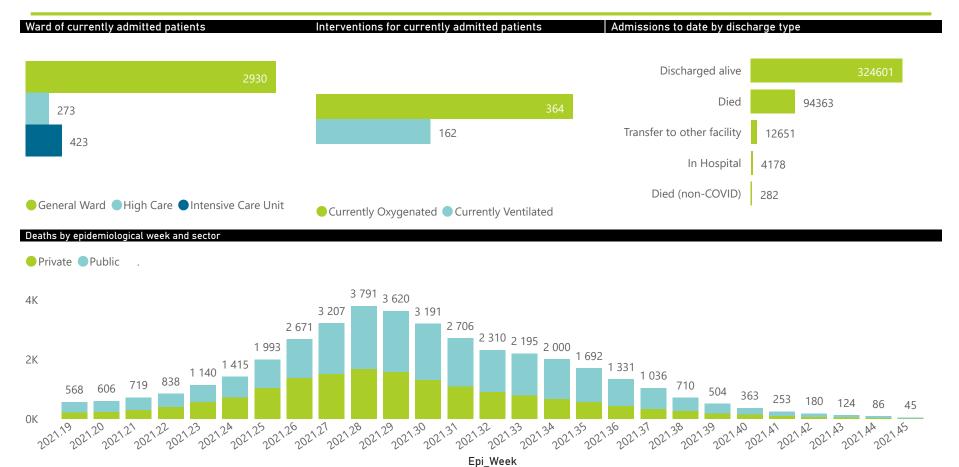

20-29

● Female ■ Male ■ Unknown

30.39

40-49

50.59

60-69

10-79

The data below refer to admitted patients who test positive for SARS-CoV-2 on PCR or antigen tests.

NATIONAL INSTITUTE FOR COMMUNICABLE DISEASES

2337

Unknown

 $80^{\times}$ 

319

333

● Female ■ Male ■ Unknown

4971

50-59

60-69

10-79

40-49

30.39

182

UNKNOWN