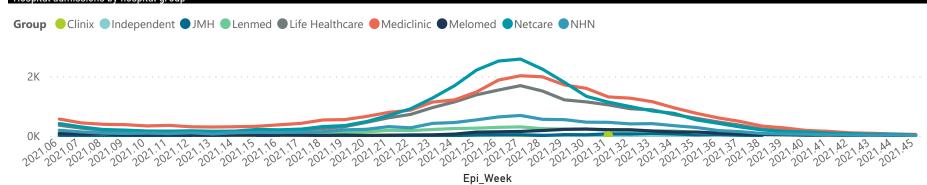

Discharged alive 159405

206

366

Transfer to other facility 1796

Died (non-COVID) 32

Private

The number of reported admissions may change day-to-day as enrolled facilities back-capture historical data.

| Province               | Facilities<br>Reporting | Admissions<br>to Date | Died to<br>Date | Discharged<br>to date | Currently<br>Admitted | Currently<br>in ICU | Currently<br>Ventilated | Currently<br>Oxygenated | Admission<br>Previous [ |
|------------------------|-------------------------|-----------------------|-----------------|-----------------------|-----------------------|---------------------|-------------------------|-------------------------|-------------------------|
| Eastern Cape           | 18                      | 13219                 | 3175            | 9918                  | 55                    | 8                   | 5                       | 5                       |                         |
| Free State             | 20                      | 11971                 | 2127            | 9616                  | 58                    | 16                  | 9                       | 8                       |                         |
| Gauteng                | 94                      | 72673                 | 13768           | 57369                 | 938                   | 145                 | 32                      | 51                      |                         |
| KwaZulu-Natal          | 47                      | 37451                 | 6882            | 29831                 | 337                   | 67                  | 27                      | 48                      |                         |
| Limpopo                | 7                       | 7635                  | 1639            | 5836                  | 24                    | 1                   | 0                       | 1                       |                         |
| Mpumalanga             | 9                       | 9564                  | 1593            | 7872                  | 17                    | 2                   | 1                       | 0                       |                         |
| North West             | 13                      | 10838                 | 1606            | 8749                  | 54                    | 8                   | 6                       | 8                       |                         |
| Northern Cape          | 6                       | 4713                  | 794             | 3692                  | 11                    | 6                   | 5                       | 1                       |                         |
| Western Cape           | 44                      | 32994                 | 5689            | 26522                 | 641                   | 113                 | 51                      | 28                      |                         |
| Total                  | 258                     | 201058                | 37273           | 159405                | 2135                  | 366                 | 136                     | 150                     |                         |
| ry of reported COVID-1 | 9 admissions by l       | nospital group        |                 |                       |                       |                     |                         |                         |                         |
| Hospital_Group         | Facilities<br>Reporting | Admissions<br>to Date | Died to<br>Date | Discharged<br>to date | Currently<br>Admitted | Currently<br>in ICU | Currently<br>Ventilated | Currently<br>Oxygenated | Admissior<br>Previous   |
| NHN                    | 69                      | 21936                 | 3515            | 17088                 | 155                   | 13                  | 11                      | 53                      |                         |
| Netcare                | 61                      | 56563                 | 12438           | 42730                 | 967                   | 149                 | 27                      | 7                       |                         |
| Mediclinic             | 51                      | 55270                 | 9977            | 45046                 | 116                   | 24                  | 18                      | 8                       |                         |
| Life Healthcare        | 50                      | 45475                 | 8063            | 37227                 | 134                   | 46                  | 13                      | 19                      |                         |
| Lenmed                 | 11                      | 10193                 | 1445            | 8341                  | 98                    | 22                  | 11                      | 9                       |                         |
| Clinix                 | 6                       | 1759                  | 287             | 1363                  | 69                    | 14                  | 9                       | 8                       |                         |
| Melomed                | 5                       | 7275                  | 1145            | 5555                  | 544                   | 93                  | 44                      | 27                      |                         |
| JMH                    | 4                       | 2412                  | 402             | 1897                  | 48                    | 5                   | 3                       | 19                      |                         |
| Independent            | 1                       | 175                   | 1               | 158                   | 4                     | 0                   | 0                       | 0                       |                         |
| Total                  | 258                     | 201058                | 37273           | 159405                | 2135                  | 366                 | 136                     | 150                     |                         |
| admissions by province |                         |                       |                 |                       |                       |                     |                         |                         |                         |
| e                      | ree State Gaute         | eng <b>O</b> KwaZulu  | ı-Natal 🔵 Lin   | npopo   Mpum          | alanga   North        | West North          | ern Cape   West         | ern Cape                |                         |
|                        |                         |                       |                 |                       |                       |                     |                         |                         |                         |
|                        |                         |                       |                 |                       |                       |                     |                         |                         |                         |