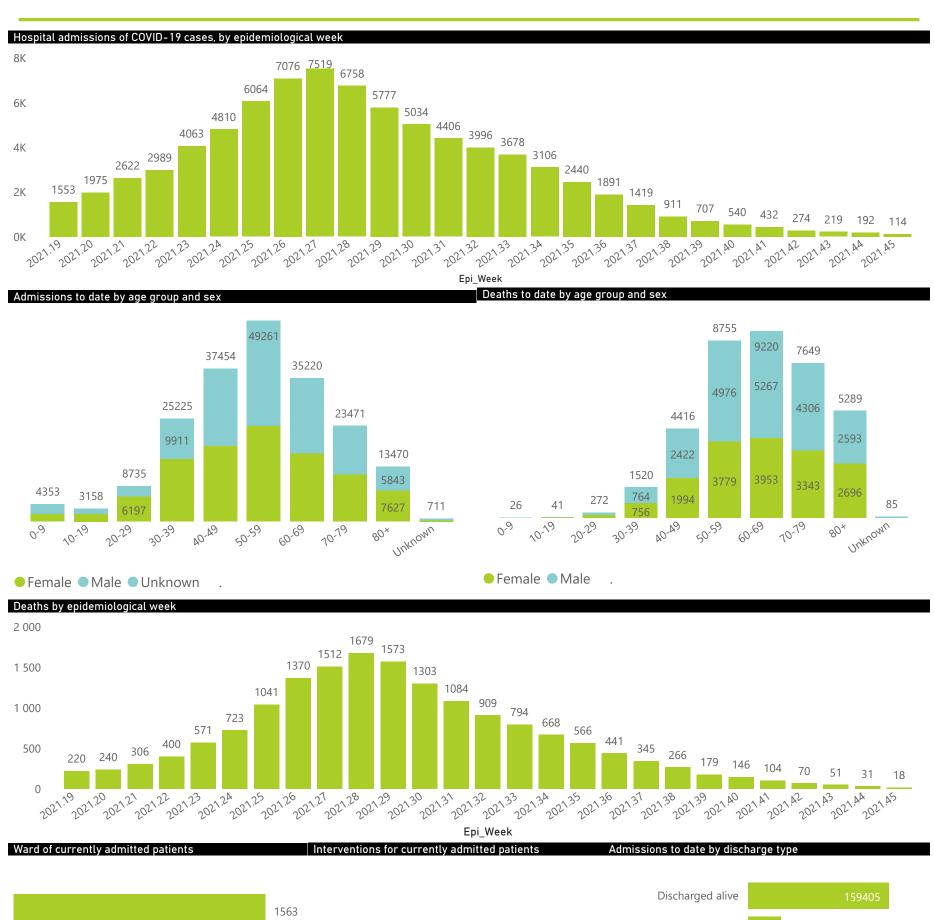

10-79

The number of reported admissions may change day-to-day as enrolled facilities back-capture historical data.

The Western Cape government has been unable to provide daily data on patients who are on oxygen or ventilated.

The data below refer to admitted patients who test positive for SARS-CoV-2 on PCR or antigen tests.

NATIONAL INSTITUTE FOR COMMUNICABLE DISEASES

996

60-69

10-79

50-59

182

UNKNOWN