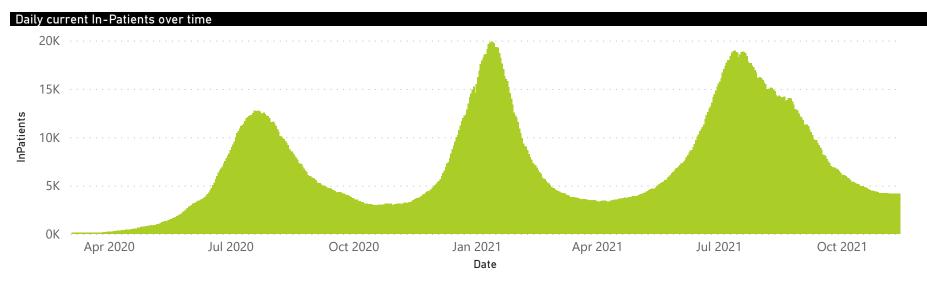

| Admissions in<br>Previous Day |
| Private                      | 258                     | 201058                | 37273           | 159405                | 2135                  | 366                 | 136                     | 150                     | 2                             |
| Public                       | 408                     | 235038                | 57093           | 165204                | 1495                  | 56                  | 26                      | 212                     | 5                             |
| Total                        | 666                     | 436096                | 94366           | 324609                | 3630                  | 422                 | 162                     | 362                     | 7                             |





The number of reported admissions may change day-to-day as enrolled facilities back-capture historical data.

The data below refer to admitted patients who test positive for SARS-CoV-2 on PCR or antigen tests.





Discharged alive 159405

206

366

Transfer to other facility 1796

Died (non-COVID) 32

Private



The number of reported admissions may change day-to-day as enrolled facilities back-capture historical data.



| Province               | Facilities<br>Reporting | Admissions<br>to Date | Died to<br>Date | Discharged<br>to date | Currently<br>Admitted | Currently<br>in ICU | Currently<br>Ventilated | Currently<br>Oxygenated | Admission<br>Previous [ |
|------------------------|-------------------------|-----------------------|-----------------|-----------------------|--------