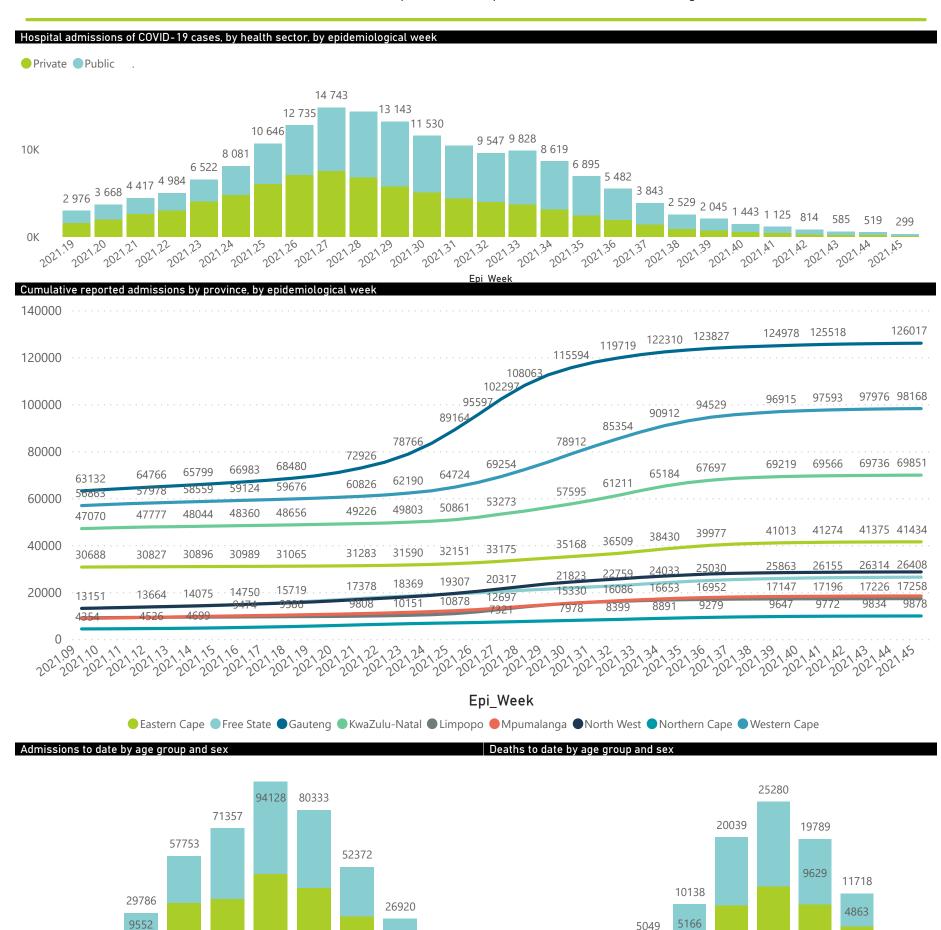

| Summary of reported COVID-19 admissions by province, by sector |                         |                       |                 |                       |                       |                     |                         |                         |                               |
|----------------------------------------------------------------|-------------------------|-----------------------|-----------------|-----------------------|-----------------------|---------------------|-------------------------|-------------------------|-------------------------------|
| Province                                                       | Facilities<br>Reporting | Admissions<br>to Date | Died to<br>Date | Discharged<br>to date | Currently<br>Admitted | Currently<br>in ICU | Currently<br>Ventilated | Currently<br>Oxygenated | Admissions in<br>Previous Day |
| Eastern Cape                                                   | 104                     | 41435                 | 12167           | 27253                 | 160                   | 8                   | 15                      | 27                      | 0                             |
| Private                                                        | 18                      | 13219                 | 3175            | 9918                  | 55                    | 8                   | 5                       | 5                       | 0                             |
| Public                                                         | 86                      | 28216                 | 8992            | 17335                 | 105                   | 0                   | 10                      | 22                      | 0                             |
| Free State                                                     | 55                      | 26408                 | 5590            | 18768                 | 117                   | 17                  | 11                      | 35                      | 2                             |
| Private                                                        | 20                      | 11971                 | 2127            | 9616                  | 58                    | 16                  | 9                       | 8                       | 0                             |
| Public                                                         | 35                      | 14437                 | 3463            | 9152                  | 59                    | 1                   | 2                       | 27                      | 2                             |
| Gauteng                                                        | 134                     | 126027                | 27691           | 94255                 | 1228                  | 150                 | 40                      | 96                      | 2                             |
| Private                                                        | 94                      | 72673                 | 13768           | 57369                 | 938                   | 145                 | 32                      | 51                      | 1                             |
| Public                                                         | 40                      | 53354                 | 13923           | 36886                 | 290                   | 5                   | 8                       | 45                      | 1                             |
| KwaZulu-Natal                                                  | 117                     | 69858                 | 15680           | 50763                 | 513                   | 77                  | 29                      | 106                     | 2                             |
| Private                                                        | 47                      | 37451                 | 6882            | 29831                 | 337                   | 67                  | 27                      | 48                      | 1                             |
| Public                                                         | 70                      | 32407                 | 8798            | 20932                 | 176                   | 10                  | 2                       | 58                      | 1                             |
| Limpopo                                                        | 48                      | 17258                 | 4859            | 11782                 | 49                    | 2                   | 1                       | 17                      | 1                             |
| Private                                                        | 7                       | 7635                  | 1639            | 5836                  | 24                    | 1                   | 0                       | 1                       | 0                             |
| Public                                                         | 41                      | 9623                  | 3220            | 5946                  | 25                    | 1                   | 1                       | 16                      | 1                             |
| Mpumalanga                                                     | 40                      | 18403                 | 4509            | 13379                 | 39                    | 4                   | 3                       | 9                       | 0                             |
| Private                                                        | 9                       | 9564                  | 1593            | 7872                  | 17                    | 2                   | 1                       | 0                       | 0                             |
| Public                                                         | 31                      | 8839                  | 2916            | 5507                  | 22                    | 2                   | 2                       | 9                       | 0                             |
| North West                                                     | 30                      | 28634                 | 4439            | 21936                 | 90                    | 9                   | 6                       | 25                      | 0                             |
| Private                                                        | 13                      | 10838                 | 1606            | 8749                  | 54                    | 8                   | 6                       | 8                       | 0                             |
| Public                                                         | 17                      | 17796                 | 2833            | 13187                 | 36                    | 1                   | 0                       | 17                      | 0                             |
| Northern Cape                                                  | 35                      | 9878                  | 2262            | 7083                  | 36                    | 7                   | 6                       | 19                      | 0                             |
| Private                                                        | 6                       | 4713                  | 794             | 3692                  | 11                    | 6                   | 5                       | 1                       | 0                             |
| Public                                                         | 29                      | 5165                  | 1468            | 3391                  | 25                    | 1                   | 1                       | 18                      | 0                             |
| Western Cape                                                   | 103                     | 98195                 | 17169           | 79390                 | 1398                  | 148                 | 51                      | 28                      | 0                             |
| Private                                                        | 44                      | 32994                 | 5689            | 26522                 | 641                   | 113                 | 51                      | 28                      | 0                             |
| Public                                                         | 59                      | 65201                 | 11480           | 52868                 | 757                   | 35                  |                         |                         | 0                             |
| Total                                                          | 666                     | 436096                | 94366           | 324609                | 3630                  | 422                 | 162                     | 362                     | 7                             |

NATIONAL INSTITUTE FOR COMMUNICABLE DISEASES
Division of the National Health Laboratory Service

| Summary of reported COVID-19 | admissions by           | province, by se       | ctor            |                       |                       |                     |                         |                         |                               |
|------------------------------|-------------------------|-----------------------|-----------------|-----------------------|-----------------------|---------------------|-------------------------|-------------------------|-------------------------------|
| Sector                       | Facilities<br>Reporting | Admissions<br>to Date | Died to<br>Date | Discharged<br>to date | Currently<br>Admitted | Currently<br>in ICU | Currently<br>Ventilated | Currently<br>Oxygenated | Admissions in<br>Previous Day |
| Private                      | 258                     | 201058                | 37273           | 159405                | 2135                  | 366                 | 136                     | 150                     | 2                             |
| Public                       | 408                     | 235038                | 57093           | 165204                | 1495                  | 56                  | 26                      | 212                     | 5                             |
| Total                        | 666                     | 436096                | 94366           | 324609                | 3630                  | 422                 | 162                     | 362                     | 7                             |

Discharged alive 159405

206

366

Transfer to other facility 1796

Died (non-COVID) 32

Private

The number of reported admissions may change day-to-day as enrolled facilities back-capture historical data.

| Province               | Facilities<br>Reporting | Admissions<br>to Date | Died to<br>Date | Discharged<br>to date | Currently<br>Admitted | Currently<br>in ICU | Currently<br>Ventilated | Currently<br>Oxygenated | Admission<br>Previous [ |
|------------------------|-------------------------|-----------------------|-----------------|-----------------------|-----------------------|---------------------|-------------------------|-------------------------|-------------------------|
| Eastern Cape           | 18                      | 13219                 | 3175            | 9918                  | 55                    | 8                   | 5                       | 5                       |                         |
| Free State             | 20                      | 11971                 | 2127            | 9616                  | 58                    | 16                  | 9                       | 8                       |                         |
| Gauteng                | 94                      | 72673                 | 13768           | 57369                 | 938                   | 145                 | 32                      | 51                      |                         |
| KwaZulu-Natal          | 47                      | 37451                 | 6882            | 29831                 | 337                   | 67                  | 27                      | 48                      |                         |
| Limpopo                | 7                       | 7635                  | 1639            | 5836                  | 24                    | 1                   | 0                       | 1                       |                         |
| Mpumalanga             | 9                       | 9564                  | 1593            | 7872                  | 17                    | 2                   | 1                       | 0                       |                         |
| North West             | 13                      | 10838                 | 1606            | 8749                  | 54                    | 8                   | 6                       | 8                       |                         |
| Northern Cape          | 6                       | 4713                  | 794             | 3692                  | 11                    | 6                   | 5                       | 1                       |                         |
| Western Cape           | 44                      | 32994                 | 5689            | 26522                 | 641                   | 113                 | 51                      | 28                      |                         |
| Total                  | 258                     | 201058                | 37273           | 159405                | 2135                  | 366                 | 136                     | 150                     |                         |
| ry of reported COVID-1 | 9 admissions by l       | nospital group        |                 |                       |                       |                     |                         |                         |                         |
| Hospital_Group         | Facilities<br>Reporting | Admissions<br>to Date | Died to<br>Date | Discharged<br>to date | Currently<br>Admitted | Currently<br>in ICU | Currently<br>Ventilated | Currently<br>Oxygenated | Admissior<br>Previous   |
| NHN                    | 69                      | 21936                 | 3515            | 17088                 | 155                   | 13                  | 11                      | 53                      |                         |
| Netcare                | 61                      | 56563                 | 12438           | 42730                 | 967                   | 149                 | 27                      | 7                       |                         |
| Mediclinic             | 51                      | 55270                 | 9977            | 45046                 | 116                   | 24                  | 18                      | 8                       |                         |
| Life Healthcare        | 50                      | 45475                 | 8063            | 37227                 | 134                   | 46                  | 13                      | 19                      |                         |
| Lenmed                 | 11                      | 10193                 | 1445            | 8341                  | 98                    | 22                  | 11                      | 9                       |                         |
| Clinix                 | 6                       | 1759                  | 287             | 1363                  | 69                    | 14                  | 9                       | 8                       |                         |
| Melomed                | 5                       | 7275                  | 1145            | 5555                  | 544                   | 93                  | 44                      | 27                      |                         |
| JMH                    | 4                       | 2412                  | 402             | 1897                  | 48                    | 5                   | 3                       | 19                      |                         |
| Independent            | 1                       | 175                   | 1               | 158                   | 4                     | 0                   | 0                       | 0                       |                         |
| Total                  | 258                     | 201058                | 37273           | 159405                | 2135                  | 366                 | 136                     | 150                     |                         |
| admissions by province |                         |                       |                 |                       |                       |                     |                         |                         |                         |
| e                      | ree State Gaute         | eng <b>O</b> KwaZulu  | ı-Natal 🔵 Lin   | npopo   Mpum          | alanga   North        | West North          | ern Cape   West         | ern Cape                |                         |
|                        |                         |                       |                 |                       |                       |                     |                         |                         |                         |
|                        |                         |                       |                 |                       |                       |                     |                         |                         |                         |