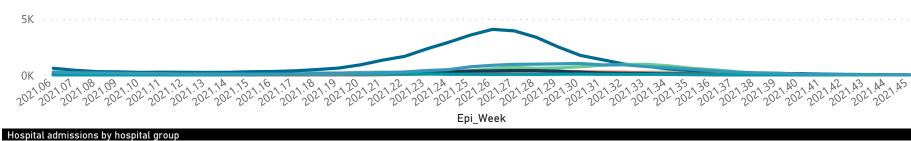

Discharged alive 159405

206

366

Transfer to other facility 1796

Died (non-COVID) 32

Private

The number of reported admissions may change day-to-day as enrolled facilities back-capture historical data.

| Province               | Facilities<br>Reporting | Admissions<br>to Date | Died to<br>Date | Discharged<br>to date | Currently<br>Admitted | Currently<br>in ICU | Currently<br>Ventilated | Currently<br>Oxygenated | Admission<br>Previous [ |
|------------------------|-------------------------|-----------------------|-----------------|-----------------------|-----------------------|---------------------|-------------------------|-------------------------|-------------------------|
| Eastern Cape           | 18                      | 13219                 | 3175            | 9918                  | 55                    | 8                   | 5                       | 5                       |                         |
| Free State             | 20                      | 11971                 | 2127            | 9616                  | 58                    | 16                  | 9                       | 8                       |                         |
| Gauteng                | 94                      | 72673                 | 13768           | 57369                 | 938                   | 145                 | 32                      | 51                      |                         |
| KwaZulu-Natal          | 47                      | 37451                 | 6882            | 29831                 | 337                   | 67                  | 27                      | 48                      |                         |
| Limpopo                | 7                       | 7635                  | 1639            | 5836                  | 24                    | 1                   | 0                       | 1                       |                         |
| Mpumalanga             | 9                       | 9564                  | 1593            | 7872                  | 17                    | 2                   | 1                       | 0                       |                         |
| North West             | 13                      | 10838                 | 1606            | 8749                  | 54                    | 8                   | 6                       | 8                       |                         |
| Northern Cape          | 6                       | 4713                  | 794             | 3692                  | 11                    | 6                   | 5                       | 1                       |                         |
| Western Cape           | 44                      | 32994                 | 5689            | 26522                 | 641                   | 113                 | 51                      | 28                      |                         |
| Total                  | 258                     | 201058                | 37273           | 159405                | 2135                  | 366                 | 136                     | 150                     |                         |
| ry of reported COVID-1 | 9 admissions by l       | nospital group        |                 |                       |                       |                     |                         |                         |                         |
| Hospital_Group         | Facilities<br>Reporting | Admissions<br>to Date | Died to<br>Date | Discharged<br>to date | Currently<br>Admitted | Currently<br>in ICU | Currently<br>Ventilated | Currently<br>Oxygenated | Admissior<br>Previous   |
| NHN                    | 69                      | 21936                 | 3515            | 17088                 | 155                   | 13                  | 11                      | 53                      |                         |
| Netcare                | 61                      | 56563                 | 12438           | 42730                 | 967                   | 149                 | 27                      | 7                       |                         |
| Mediclinic             | 51                      | 55270                 | 9977            | 45046                 | 116                   | 24                  | 18                      | 8                       |                         |
| Life Healthcare        | 50                      | 45475                 | 8063            | 37227                 | 134                   | 46                  | 13                      | 19                      |                         |
| Lenmed                 | 11                      | 10193                 | 1445            | 8341                  | 98                    | 22                  | 11                      | 9                       |                         |
| Clinix                 | 6                       | 1759                  | 287             | 1363                  | 69                    | 14                  | 9                       | 8                       |                         |
| Melomed                | 5                       | 7275                  | 1145            | 5555                  | 544                   | 93                  | 44                      | 27                      |                         |
| JMH                    | 4                       | 2412                  | 402             | 1897                  | 48                    | 5                   | 3                       | 19                      |                         |
| Independent            | 1                       | 175                   | 1               | 158                   | 4                     | 0                   | 0                       | 0                       |                         |
| Total                  | 258                     | 201058                | 37273           | 159405                | 2135                  | 366                 | 136                     | 150                     |                         |
| admissions by province |                         |                       |                 |                       |                       |                     |                         |                         |                         |
| e                      | ree State Gaute         | eng <b>O</b> KwaZulu  | ı-Natal 🔵 Lin   | npopo   Mpum          | alanga   North        | West North          | ern Cape   West         | ern Cape                |                         |
|                        |                         |                       |                 |                       |                       |                     |                         |                         |                         |
|                        |                         |                       |                 |                       |                       |                     |                         |                         |                         |

- 55270 (27.49%)

Admissions by hospital group