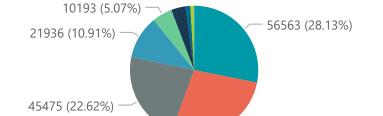

Discharged alive 159405

206

366

Transfer to other facility 1796

Died (non-COVID) 32

Private

The number of reported admissions may change day-to-day as enrolled facilities back-capture historical data.

| Province               | Facilities<br>Reporting | Admissions<br>to Date | Died to<br>Date | Discharged<br>to date | Currently<br>Admitted | Currently<br>in ICU | Currently<br>Ventilated | Currently<br>Oxygenated | Admission<br>Previous [ |
|------------------------|-------------------------|-----------------------|-----------------|-----------------------|-----------------------|---------------------|-------------------------|-------------------------|-------------------------|
| Eastern Cape           | 18                      | 13219                 | 3175            | 9918                  | 55                    | 8                   | 5                       | 5                       |                         |
| Free State             | 20                      | 11971                 | 2127            | 9616                  | 58                    | 16                  | 9                       | 8                       |                         |
| Gauteng                | 94                      | 72673                 | 13768           | 57369                 | 938                   | 145                 | 32                      | 51                      |                         |
| KwaZulu-Natal          | 47                      | 37451                 | 6882            | 29831                 | 337                   | 67                  | 27                      | 48                      |                         |
| Limpopo                | 7                       | 7635                  | 1639            | 5836                  | 24                    | 1                   | 0                       | 1                       |                         |
| Mpumalanga             | 9                       | 9564                  | 1593            | 7872                  | 17                    | 2                   | 1                       | 0                       |                         |
| North West             | 13                      | 10838                 | 1606            | 8749                  | 54                    | 8                   | 6                       | 8                       |                         |
| Northern Cape          | 6                       | 4713                  | 794             | 3692                  | 11                    | 6                   | 5                       | 1                       |                         |
| Western Cape           | 44                      | 32994                 | 5689            | 26522                 | 641                   | 113                 | 51                      | 28                      |                         |
| Total                  | 258                     | 201058                | 37273           | 159405                | 2135                  | 366                 | 136                     | 150                     |                         |
| ry of reported COVID-1 | 9 admissions by l       | nospital group        |                 |                       |                       |                     |                         |                         |                         |
| Hospital_Group         | Facilities<br>Reporting | Admissions<br>to Date | Died to<br>Date | Discharged<br>to date | Currently<br>Admitted | Currently<br>in ICU | Currently<br>Ventilated | Currently<br>Oxygenated | Admissior<br>Previous   |
| NHN                    | 69                      | 21936                 | 3515            | 17088                 | 155                   | 13                  | 11                      | 53                      |                         |
| Netcare                | 61                      | 56563                 | 12438           | 42730                 | 967                   | 149                 | 27                      | 7                       |                         |
| Mediclinic             | 51                      | 55270                 | 9977            | 45046                 | 116                   | 24                  | 18                      | 8                       |                         |
| Life Healthcare        | 50                      | 45475                 | 8063            | 37227                 | 134                   | 46                  | 13                      | 19                      |                         |
| Lenmed                 | 11                      | 10193                 | 1445            | 8341                  | 98                    | 22                  | 11                      | 9                       |                         |
| Clinix                 | 6                       | 1759                  | 287             | 1363                  | 69                    | 14                  | 9                       | 8                       |                         |
| Melomed                | 5                       | 7275                  | 1145            | 5555                  | 544                   | 93                  | 44                      | 27                      |                         |
| JMH                    | 4                       | 2412                  | 402             | 1897                  | 48                    | 5                   | 3                       | 19                      |                         |
| Independent            | 1                       | 175                   | 1               | 158                   | 4                     | 0                   | 0                       | 0                       |                         |
| Total                  | 258                     | 201058                | 37273           | 159405                | 2135                  | 366                 | 136                     | 150                     |                         |
| admissions by province |                         |                       |                 |                       |                       |                     |                         |                         |                         |
| e                      | ree State Gaute         | eng <b>O</b> KwaZulu  | ı-Natal 🔵 Lin   | npopo   Mpum          | alanga   North        | West North          | ern Cape   West         | ern Cape                |                         |
|                        |                         |                       |                 |                       |                       |                     |                         |                         |                         |
|                        |                         |                       |                 |                       |                       |                     |                         |                         |                         |

- 55270 (27.49%)

Admissions by hospital group