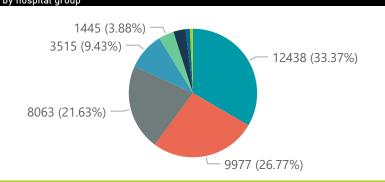

Discharged alive 159405

206

366

Transfer to other facility 1796

Died (non-COVID) 32

Private

The number of reported admissions may change day-to-day as enrolled facilities back-capture historical data.

| Province               | Facilities<br>Reporting | Admissions<br>to Date | Died to<br>Date | Discharged<br>to date | Currently<br>Admitted | Currently<br>in ICU | Currently<br>Ventilated | Currently<br>Oxygenated | Admission<br>Previous [ |
|------------------------|-------------------------|-----------------------|-----------------|-----------------------|-----------------------|---------------------|-------------------------|-------------------------|-------------------------|
| Eastern Cape           | 18                      | 13219                 | 3175            | 9918                  | 55                    | 8                   | 5                       | 5                       |                         |
| Free State             | 20                      | 11971                 | 2127            | 9616                  | 58                    | 16                  | 9                       | 8                       |                         |
| Gauteng                | 94                      | 72673                 | 13768           | 57369                 | 938                   | 145                 | 32                      | 51                      |                         |
| KwaZulu-Natal          | 47                      | 37451                 | 6882            | 29831                 | 337                   | 67                  | 27                      | 48                      |                         |
| Limpopo                | 7                       | 7635                  | 1639            | 5836                  | 24                    | 1                   | 0                       | 1                       |                         |
| Mpumalanga             | 9                       | 9564                  | 1593            | 7872                  | 17                    | 2                   | 1                       | 0                       |                         |
| North West             | 13                      | 10838                 | 1606            | 8749                  | 54                    | 8                   | 6                       | 8                       |                         |
| Northern Cape          | 6                       | 4713                  | 794             | 3692                  | 11                    | 6                   | 5                       | 1                       |                         |
| Western Cape           | 44                      | 32994                 | 5689            | 26522                 | 641                   | 113                 | 51                      | 28                      |                         |
| Total                  | 258                     | 201058                | 37273           | 159405                | 2135                  | 366                 | 136                     | 150                     |                         |
| ry of reported COVID-1 | 9 admissions by l       | nospital group        |                 |                       |                       |                     |                         |                         |                         |
| Hospital_Group         | Facilities<br>Reporting | Admissions<br>to Date | Died to<br>Date | Discharged<br>to date | Currently<br>Admitted | Currently<br>in ICU | Currently<br>Ventilated | Currently<br>Oxygenated | Admissior<br>Previous   |
| NHN                    | 69                      | 21936                 | 3515            | 17088                 | 155                   | 13                  | 11                      | 53                      |                         |
| Netcare                | 61                      | 56563                 | 12438           | 42730                 | 967                   | 149                 | 27                      | 7                       |                         |
| Mediclinic             | 51                      | 55270                 | 9977            | 45046                 | 116                   | 24                  | 18                      | 8                       |                         |
| Life Healthcare        | 50                      | 45475                 | 8063            | 37227                 | 134                   | 46                  | 13                      | 19                      |                         |
| Lenmed                 | 11                      | 10193                 | 1445            | 8341                  | 98                    | 22                  | 11                      | 9                       |                         |
| Clinix                 | 6                       | 1759                  | 287             | 1363                  | 69                    | 14                  | 9                       | 8                       |                         |
| Melomed                | 5                       | 7275                  | 1145            | 5555                  | 544                   | 93                  | 44                      | 27                      |                         |
| JMH                    | 4                       | 2412                  | 402             | 1897                  | 48                    | 5                   | 3                       | 19                      |                         |
| Independent            | 1                       | 175                   | 1               | 158                   | 4                     | 0                   | 0                       | 0                       |                         |
| Total                  | 258                     | 201058                | 37273           | 159405                | 2135                  | 366                 | 136                     | 150                     |                         |
| admissions by province |                         |                       |                 |                       |                       |                     |                         |                         |                         |
| e                      | ree State Gaute         | eng <b>O</b> KwaZulu  | ı-Natal 🔵 Lin   | npopo   Mpum          | alanga   North        | West North          | ern Cape   West         | ern Cape                |                         |
|                        |                         |                       |                 |                       |                       |                     |                         |                         |                         |
|                        |                         |                       |                 |                       |                       |                     |                         |                         |                         |