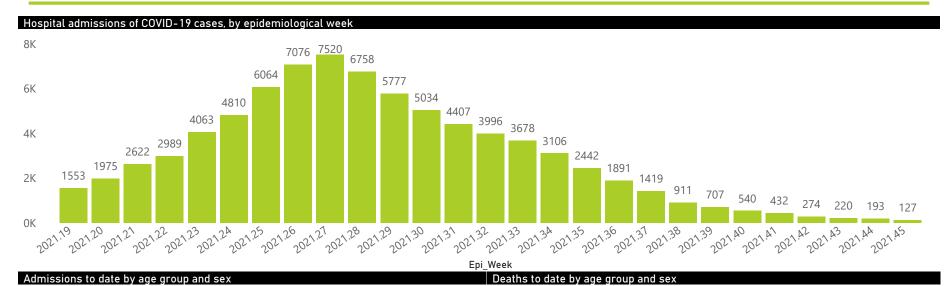

# NICD National COVID-19 Hospital Surveillance

National

The number of reported admissions may change day-to-day as enrolled facilities back-capture historical data. The Western Cape government has been unable to provide daily data on patients who are on oxygen or ventilated. The data below refer to admitted patients who test positive for SARS-CoV-2 on PCR or antigen tests.