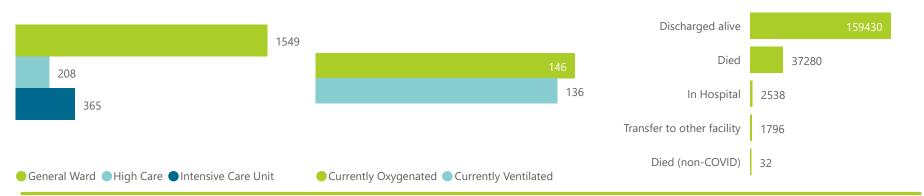

NATIONAL INSTITUTE FOR COMMUNICABLE DISEASES

| Summary of reported COVID-19 admissions by province, by sector |                         |                       |                 |                       |                       |                     |                         |                         |                               |  |
|----------------------------------------------------------------|-------------------------|-----------------------|-----------------|-----------------------|-----------------------|---------------------|-------------------------|-------------------------|-------------------------------|--|
| Sector                                                         | Facilities<br>Reporting | Admissions<br>to Date | Died to<br>Date | Discharged<br>to date | Currently<br>Admitted | Currently<br>in ICU | Currently<br>Ventilated | Currently<br>Oxygenated | Admissions in<br>Previous Day |  |
| Private                                                        | 258                     | 201076                | 37280           | 159430                | 2122                  | 365                 | 136                     | 146                     | 1                             |  |
| Public                                                         | 408                     | 235064                | 57097           | 165231                | 1486                  | 56                  | 23                      | 201                     | 7                             |  |
| Total                                                          | 666                     | 436140                | 94377           | 324661                | 3608                  | 421                 | 159                     | 347                     | 8                             |  |