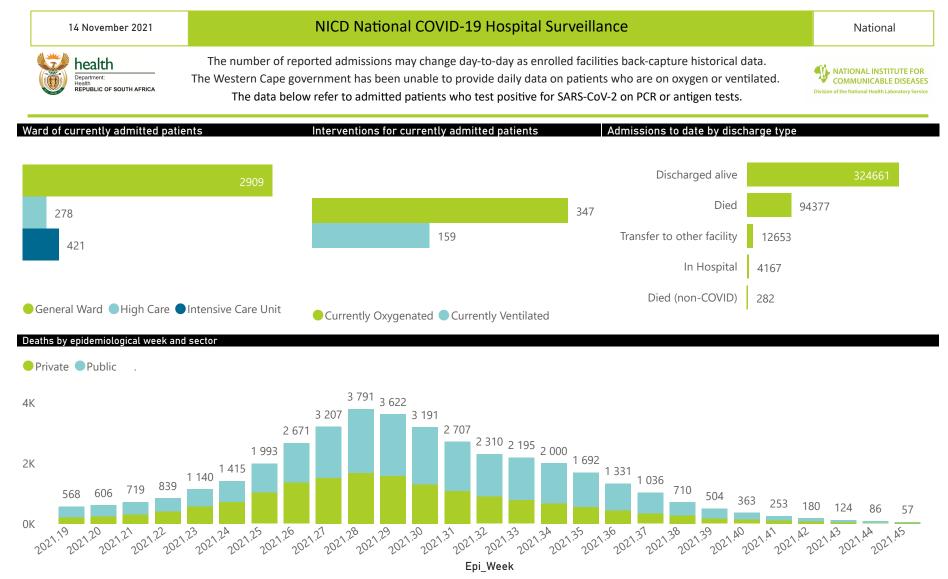

#### Hospital admissions by province

Province State Free State Gauteng KwaZulu-Natal Limpopo Mpumalanga North West Northern Cape Western Cape