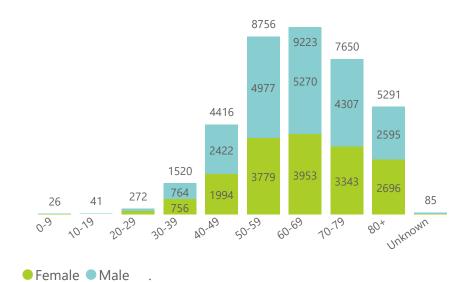

### Hospital admissions of COVID-19 cases, by health sector, by epidemiological week

● Female ● Male ● Unknown .

30-39

20-29

50-59

40-49

60-69

10-79