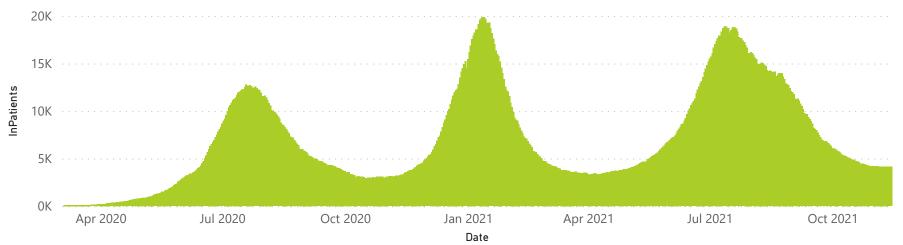

### Hospital admissions of COVID-19 cases, by health sector, by epidemiological week

● Female ● Male ● Unknown .

30-39

20-29

50-59

40-49

60-69

10-79