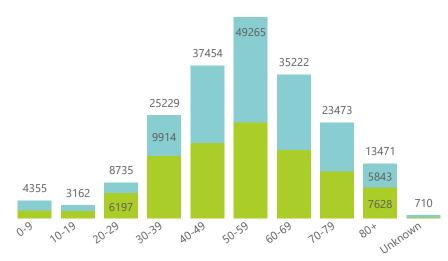

### Hospital admissions of COVID-19 cases, by health sector, by epidemiological week

● Female ● Male ● Unknown .

30-39

20-29

50-59

40-49

60-69

10-79