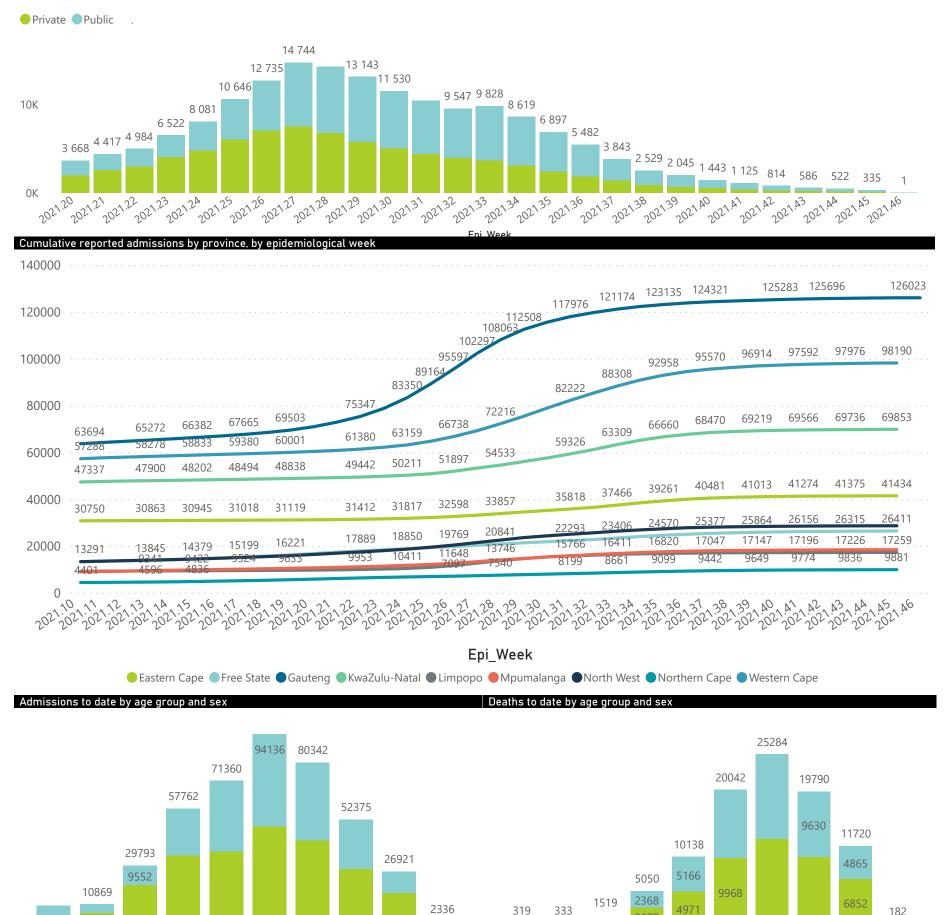

### NICD National COVID-19 Hospital Surveillance

National

The number of reported admissions may change day-to-day as enrolled facilities back-capture historical data. The Western Cape government has been unable to provide daily data on patients who are on oxygen or ventilated. The data below refer to admitted patients who test positive for SARS-CoV-2 on PCR or antigen tests.