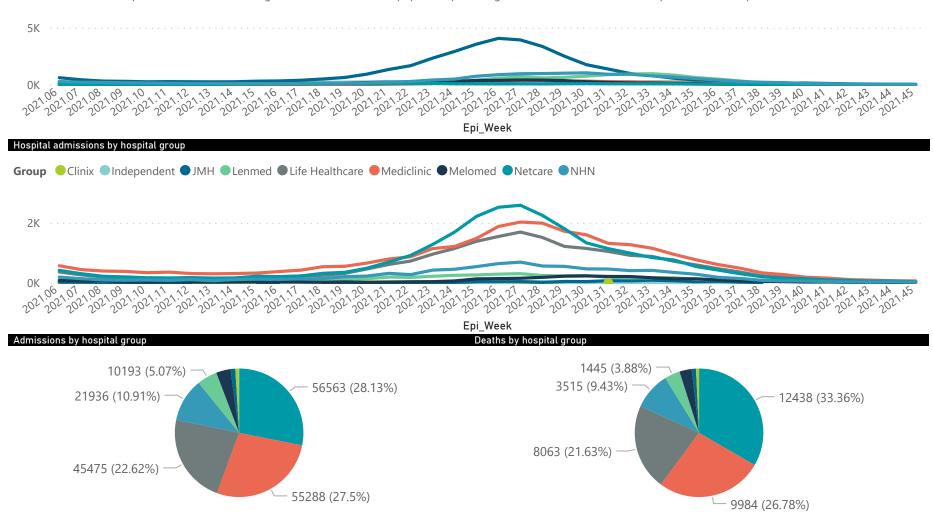

### Summary of reported COVID-19 admissions by hospital group

| Hospital_Group  | Facilities<br>Reporting<br>▼ | Admissions<br>to Date | Died to<br>Date | Discharged<br>to date | Currently<br>Admitted | Currently<br>in ICU | Currently<br>Ventilated | Currently<br>Oxygenated | Admissions in<br>Previous Day |
|-----------------|------------------------------|-----------------------|-----------------|-----------------------|-----------------------|---------------------|-------------------------|-------------------------|-------------------------------|
| NHN             | 69                           | 21936                 | 3515            | 17088                 | 155                   | 13                  | 11                      | 53                      | 0                             |
| Netcare         | 61                           | 56563                 | 12438           | 42730                 | 967                   | 149                 | 27                      | 7                       | 0                             |
| Mediclinic      | 51                           | 55288                 | 9984            | 45071                 | 103                   | 23                  | 18                      | 4                       | 1                             |
| Life Healthcare | 50                           | 45475                 | 8063            | 37227                 | 134                   | 46                  | 13                      | 19                      | 0                             |
| Lenmed          | 11                           | 10193                 | 1445            | 8341                  | 98                    | 22                  | 11                      | 9                       | 0                             |
| Clinix          | 6                            | 1759                  | 287             | 1363                  | 69                    | 14                  | 9                       | 8                       | 0                             |
| Melomed         | 5                            | 7275                  | 1145            | 5555                  | 544                   | 93                  | 44                      | 27                      | 0                             |
| JMH             | 4                            | 2412                  | 402             | 1897                  | 48                    | 5                   | 3                       | 19                      | 0                             |
| Independent     | 1                            | 175                   | 1               | 158                   | 4                     | 0                   | 0                       | 0                       | 0                             |
| Total           | 258                          | 201076                | 37280           | 159430                | 2122                  | 365                 | 136                     | 146                     | 1                             |