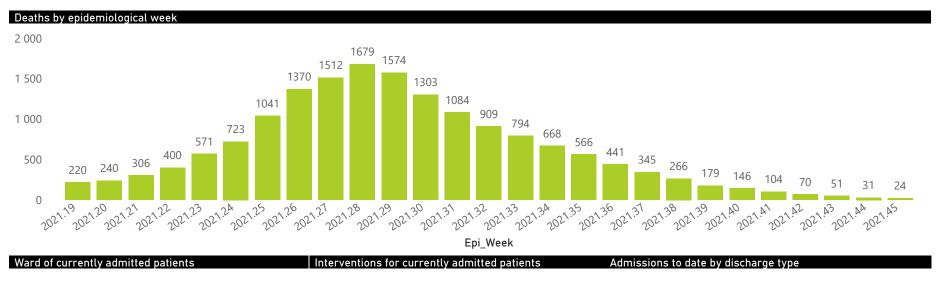

| 23                      | 201                     | 7                             |  |
| Total                                                          | 666                     | 436140                | 94377           | 324661                | 3608                  | 421                 | 159                     | 347                     | 8                             |  |

### Daily current In-Patients over time



BLIC OF SOUTH AFRICA

health

# NICD National COVID-19 Hospital Surveillance

The number of reported admissions may change day-to-day as enrolled facilities back-capture historical data.

The data below refer to admitted patients who test positive for SARS-CoV-2 on PCR or antigen tests.

Private

NATIONAL INSTITUTE FOR COMMUNICABLE DISEASES







Female Male Unknown





14 November 2021

artment: Ith PUBLIC OF SOUTH AFRICA

health

# NICD National COVID-19 Hospital Surveillance

Private

The number of reported admissions may change day-to-day as enrolled facilities back-capture historical data. The data below refer to admitted patients who test positive for SARS-CoV-2 on PCR or antigen tests.

NATIONAL INSTITUTE FOR COMMUNICABLE DISEASES

| Summary of reported COVID-19 admissions by province |                                                            |                                                                                                                |                                                                                                                                                         |