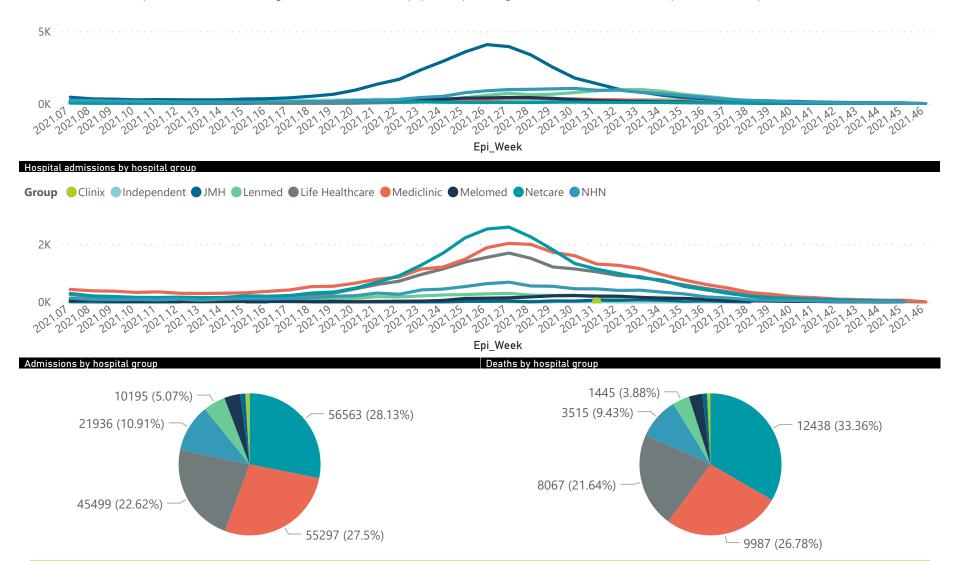

### Summary of reported COVID-19 admissions by hospital group

| Hospital_Group  | Facilities<br>Reporting<br>▼ | Admissions<br>to Date | Died to<br>Date | Discharged<br>to date | Currently<br>Admitted | Currently<br>in ICU | Currently<br>Ventilated | Currently<br>Oxygenated | Admissions in<br>Previous Day |
|-----------------|------------------------------|-----------------------|-----------------|-----------------------|-----------------------|---------------------|-------------------------|-------------------------|-------------------------------|
| NHN             | 69                           | 21936                 | 3515            | 17093                 | 150                   | 13                  | 11                      | 53                      | 0                             |
| Netcare         | 61                           | 56563                 | 12438           | 42730                 | 967                   | 149                 | 27                      | 7                       | 0                             |
| Mediclinic      | 51                           | 55297                 | 9987            | 45076                 | 104                   | 21                  | 18                      | 4                       | 3                             |
| Life Healthcare | 50                           | 45499                 | 8067            | 37254                 | 127                   | 42                  | 11                      | 22                      | 2                             |
| Lenmed          | 11                           | 10195                 | 1445            | 8366                  | 75                    | 15                  | 4                       | 5                       | 1                             |
| Clinix          | 6                            | 1759                  | 287             | 1363                  | 69                    | 14                  | 9                       | 8                       | 0                             |
| Melomed         | 5                            | 7275                  | 1144            | 5555                  | 544                   | 93                  | 44                      | 27                      | 0                             |
| JMH             | 4                            | 2412                  | 402             | 1897                  | 48                    | 5                   | 3                       | 19                      | 0                             |
| Independent     | 1                            | 175                   | 1               | 158                   | 4                     | 0                   | 0                       | 0                       | 0                             |
| Total           | 258                          | 201111                | 37286           | 159492                | 2088                  | 352                 | 127                     | 145                     | 6                             |