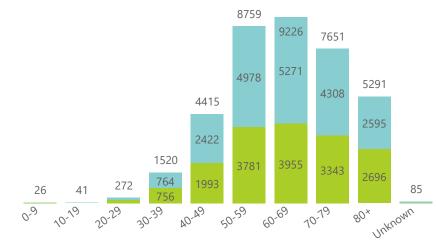

NATIONAL INSTITUTE FOR COMMUNICABLE DISEASES

| Summary of reported COVID-19 admissions by province |                         |                       |                 |                       |                       |                     |                         |                         |                               |
|-----------------------------------------------------|-------------------------|-----------------------|-----------------|-----------------------|-----------------------|---------------------|-------------------------|-------------------------|-------------------------------|
| Province                                            | Facilities<br>Reporting | Admissions<br>to Date | Died to<br>Date | Discharged<br>to date | Currently<br>Admitted | Currently<br>in ICU | Currently<br>Ventilated | Currently<br>Oxygenated | Admissions in<br>Previous Day |
| Eastern Cape                                        | 18                      | 13224                 | 3177            | 9921                  | 55                    | 7                   | 4                       | 7                       | 0                             |
| Free State                                          | 20                      | 11976                 | 2130            | 9624                  | 52                    | 15                  | 7                       | 8                       | 0                             |
| Gauteng                                             | 94                      | 72687                 | 13770           | 57390                 | 929                   | 143                 | 33                      | 51                      | 2                             |
| KwaZulu-Natal                                       | 47                      | 37456                 | 6883            | 29860                 | 311                   | 59                  | 20                      | 44                      | 1                             |
| Limpopo                                             | 7                       | 7636                  | 1639            | 5836                  | 25                    | 1                   | 0                       | 1                       | 0                             |
| Mpumalanga                                          | 9                       | 9569                  | 1593            | 7882                  | 12                    | 2                   | 1                       | 0                       | 1                             |
| North West                                          | 13                      | 10840                 | 1607            | 8751                  | 53                    | 8                   | 6                       | 8                       | 0                             |
| Northern Cape                                       | 6                       | 4717                  | 794             | 3696                  | 11                    | 6                   | 5                       | 0                       | 0                             |
| Western Cape                                        | 44                      | 33006                 | 5693            | 26532                 | 640                   | 111                 | 51                      | 26                      | 2                             |
| Total                                               | 258                     | 201111                | 37286           | 159492                | 2088                  | 352                 | 127                     | 145                     | 6                             |
| C ( ) 00)//D                                        | 10 1 2 2 1 1            |                       |                 |                       |                       |                     |                         |                         |                               |