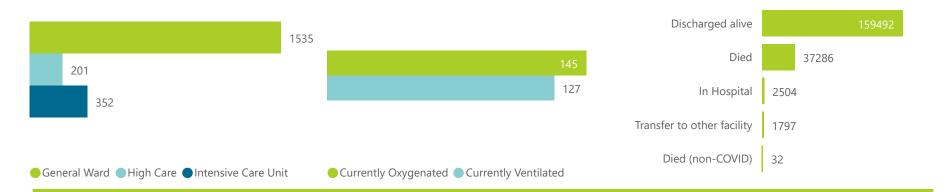

NATIONAL INSTITUTE FOR COMMUNICABLE DISEASES

| Summary of reported COVID-19 admissions by province, by sector |                         |                       |                 |                       |                       |                     |                         |                         |                               |  |
|----------------------------------------------------------------|-------------------------|-----------------------|-----------------|-----------------------|-----------------------|---------------------|-------------------------|-------------------------|-------------------------------|--|
| Sector                                                         | Facilities<br>Reporting | Admissions<br>to Date | Died to<br>Date | Discharged<br>to date | Currently<br>Admitted | Currently<br>in ICU | Currently<br>Ventilated | Currently<br>Oxygenated | Admissions in<br>Previous Day |  |
| Private                                                        | 258                     | 201111                | 37286           | 159492                | 2088                  | 352                 | 127                     | 145                     | 6                             |  |
| Public                                                         | 408                     | 235134                | 57104           | 165304                | 1473                  | 55                  | 23                      | 189                     | 12                            |  |
| Total                                                          | 666                     | 436245                | 94390           | 324796                | 3561                  | 407                 | 150                     | 334                     | 18                            |  |

NATIONAL INSTITUTE FOR COMMUNICABLE DISEASES

| Summary of reported COVID-19 admissions by province |                         |                       |                 |                       |                       |                     |                         |                         |                               |
|-----------------------------------------------------|-------------------------|-----------------------|-----------------|-----------------------|-----------------------|---------------------|-------------------------|-------------------------|-------------------------------|
| Province                                            | Facilities<br>Reporting | Admissions<br>to Date | Died to<br>Date | Discharged<br>to date | Currently<br>Admitted | Currently<br>in ICU | Currently<br>Ventilated | Currently<br>Oxygenated | Admissions in<br>Previous Day |
| Eastern Cape                                        | 18                      | 13224                 | 3177            | 9921                  | 55                    | 7                   | 4                       | 7                       | 0                             |
| Free State                                          | 20                      | 11976                 | 2130            | 9624                  | 52                    | 15                  | 7                       | 8                       | 0                             |
| Gauteng                                             | 94                      | 72687                 | 13770           | 57390                 | 929                   | 143                 | 33                      | 51                      | 2                             |
| KwaZulu-Natal                                       | 47                      | 37456                 | 6883            | 29860                 | 311                   | 59                  | 20                      | 44                      | 1                             |
| Limpopo                                             | 7                       | 7636                  | 1639            | 5836                  | 25                    | 1                   | 0                       | 1                       | 0                             |
| Mpumalanga                                          | 9                       | 9569                  | 1593            | 7882                  | 12                    | 2                   | 1                       | 0                       | 1                             |
| North West                                          | 13                      | 10840                 | 1607            | 8751                  | 53                    | 8                   | 6                       | 8                       | 0                             |
| Northern Cape                                       | 6                       | 4717                  | 794             | 3696                  | 11                    | 6                   | 5                       | 0                       | 0                             |
| Western Cape                                        | 44                      | 33006                 | 5693            | 26532                 | 640                   | 111                 | 51                      | 26                      | 2                             |
| Total                                               | 258                     | 201111                | 37286           | 159492                | 2088                  | 352                 | 127                     | 145                     | 6                             |
| C ( ) 00)//D                                        | 10 1 2 2 1 1            |                       |                 |                       |                       |                     |                         |                         |                               |