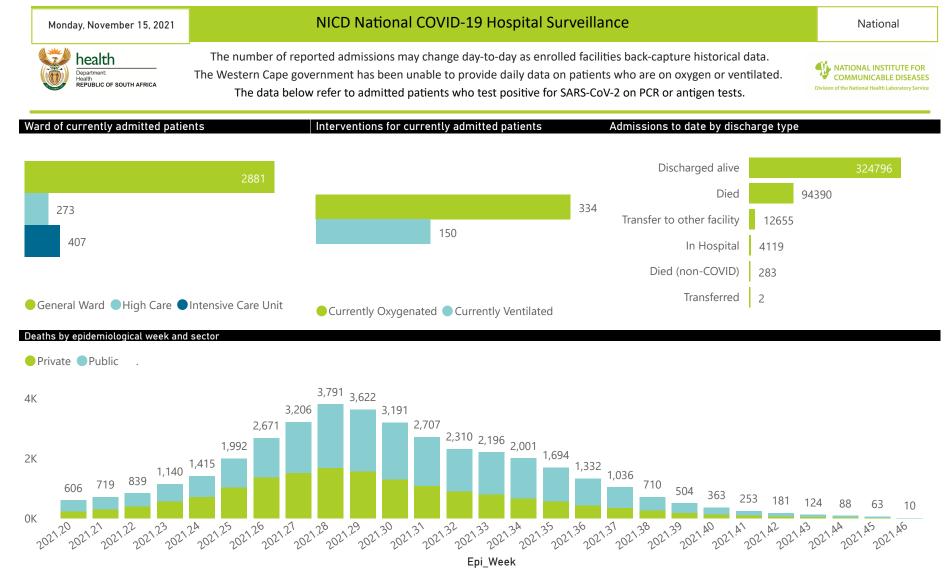

### NICD National COVID-19 Hospital Surveillance

National

The number of reported admissions may change day-to-day as enrolled facilities back-capture historical data. The Western Cape government has been unable to provide daily data on patients who are on oxygen or ventilated. The data below refer to admitted patients who test positive for SARS-CoV-2 on PCR or antigen tests.