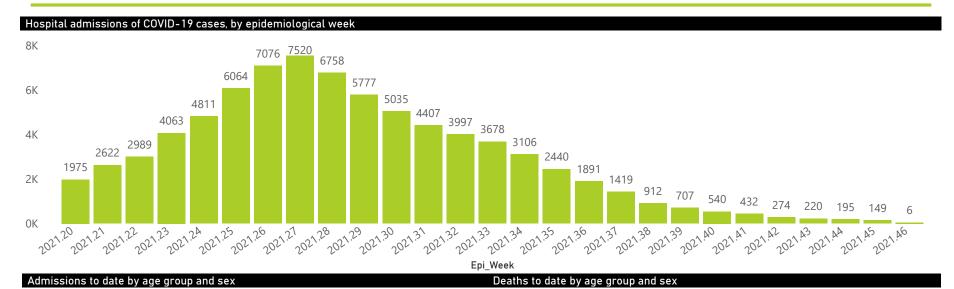

#### Hospital admissions of COVID-19 cases, by health sector, by epidemiological week

🗕 Female 🔵 Male 🔍 Unknown

Female Male Unknown .