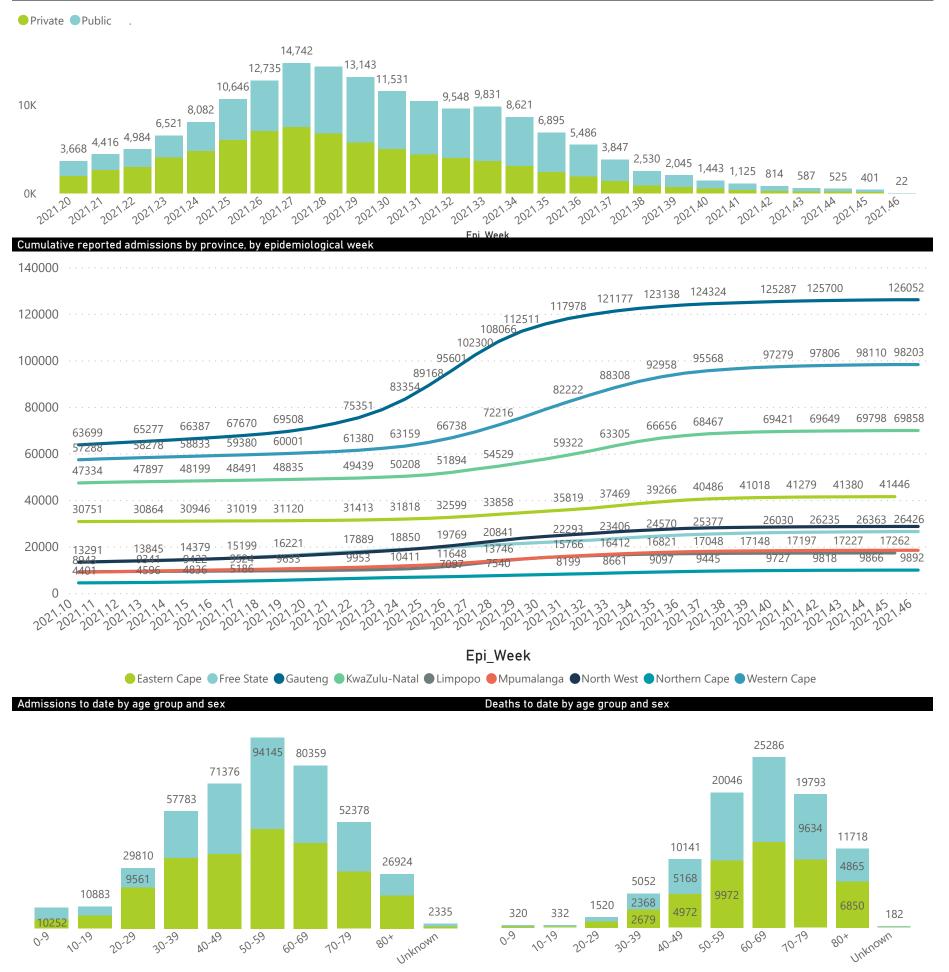

# NICD National COVID-19 Hospital Surveillance

National

The number of reported admissions may change day-to-day as enrolled facilities back-capture historical data. The Western Cape government has been unable to provide daily data on patients who are on oxygen or ventilated. The data below refer to admitted patients who test positive for SARS-CoV-2 on PCR or antigen tests.

NATIONAL INSTITUTE FOR COMMUNICABLE DISEASES

| Summary of reported COVID-19 admissions by province, by sector |                         |                       |                 |                       |                       |                     |                         |                         |                               |  |
|----------------------------------------------------------------|-------------------------|-----------------------|-----------------|-----------------------|-----------------------|---------------------|-------------------------|-------------------------|-------------------------------|--|
| Sector                                                         | Facilities<br>Reporting | Admissions<br>to Date | Died to<br>Date | Discharged<br>to date | Currently<br>Admitted | Currently<br>in ICU | Currently<br>Ventilated | Currently<br>Oxygenated | Admissions in<br>Previous Day |  |
| Private                                                        | 258                     | 201111                | 37286           | 159492                | 2088                  | 352                 | 127                     | 145                     | 6                             |  |
| Public                                                         | 408                     | 235134                | 57104           | 165304                | 1473                  | 55                  | 23                      | 189                     | 12                            |  |
| Total                                                          | 666                     | 436245                | 94390           | 324796                | 3561                  | 407                 | 150                     | 334                     | 18                            |  |