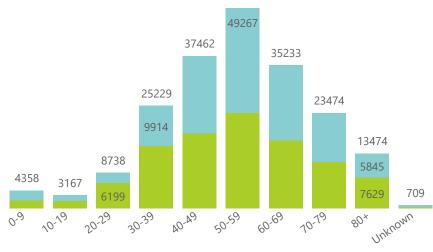

### Summary of reported COVID-19 admissions by province, by sector

| Province      | Facilities<br>Reporting | Admissions<br>to Date | Died to<br>Date | Discharged<br>to date | Currently<br>Admitted | Currently<br>in ICU | Currently<br>Ventilated | Currently<br>Oxygenated | Admissions in<br>Previous Day |
|---------------|-------------------------|-----------------------|-----------------|-----------------------|-----------------------|---------------------|-------------------------|-------------------------|-------------------------------|
| Eastern Cape  | 104                     | 41447                 | 12173           | 27262                 | 157                   | 7                   | 14                      | 29                      |                               |
| Private       | 18                      | 13224                 | 3177            | 9921                  | 55                    | 7                   | 4                       | 7                       |                               |
| Public        | 86                      | 28223                 | 8996            | 17341                 | 102                   | 0                   | 10                      | 22                      |                               |
| Free State    | 55                      | 26426                 | 5596            | 18796                 | 99                    | 17                  | 8                       | 28                      |                               |
| Private       | 20                      | 11976                 | 2130            | 9624                  | 52                    | 15                  | 7                       | 8                       |                               |
| Public        | 35                      | 14450                 | 3466            | 9172                  | 47                    | 2                   | 1                       | 20                      |                               |
| Gauteng       | 134                     | 126062                | 27692           | 94324                 | 1194                  | 146                 | 38                      | 82                      |                               |
| Private       | 94                      | 72687                 | 13770           | 57390                 | 929                   | 143                 | 33                      | 51                      |                               |
| Public        | 40                      | 53375                 | 13922           | 36934                 | 265                   | 3                   | 5                       | 31                      |                               |
| waZulu-Natal  | 117                     | 69865                 | 15677           | 50802                 | 483                   | 69                  | 22                      | 103                     |                               |
| Private       | 47                      | 37456                 | 6883            | 29860                 | 311                   | 59                  | 20                      | 44                      |                               |
| Public        | 70                      | 32409                 | 8794            | 20942                 | 172                   | 10                  | 2                       | 59                      |                               |
| Limpopo       | 48                      | 17262                 | 4860            | 11783                 | 51                    | 2                   | 1                       | 16                      |                               |
| Private       | 7                       | 7636                  | 1639            | 5836                  | 25                    | 1                   | 0                       | 1                       |                               |
| Public        | 41                      | 9626                  | 3221            | 5947                  | 26                    | 1                   | 1                       | 15                      |                               |
| Mpumalanga    | 40                      | 18409                 | 4510            | 13390                 | 32                    | 4                   | 3                       | 7                       |                               |
| Private       | 9                       | 9569                  | 1593            | 7882                  | 12                    | 2                   | 1                       | 0                       |                               |
| Public        | 31                      | 8840                  | 2917            | 5508                  | 20                    | 2                   | 2                       | 7                       |                               |
| North West    | 30                      | 28652                 | 4440            | 21947                 | 96                    | 10                  | 7                       | 28                      |                               |
| Private       | 13                      | 10840                 | 1607            | 8751                  | 53                    | 8                   | 6                       | 8                       |                               |
| Public        | 17                      | 17812                 | 2833            | 13196                 | 43                    | 2                   | 1                       | 20                      |                               |
| Northern Cape | 35                      | 9892                  | 2263            | 7092                  | 40                    | 7                   | 6                       | 15                      |                               |
| Private       | 6                       | 4717                  | 794             | 3696                  | 11                    | 6                   | 5                       | 0                       |                               |
| Public        | 29                      | 5175                  | 1469            | 3396                  | 29                    | 1                   | 1                       | 15                      |                               |
| Western Cape  | 103                     | 98230                 | 17179           | 79400                 | 1409                  | 145                 | 51                      | 26                      |                               |
| Private       | 44                      | 33006                 | 5693            | 26532                 | 640                   | 111                 | 51                      | 26                      |                               |
| Public        | 59                      | 65224                 | 11486           | 52868                 | 769                   | 34                  |                         |                         |                               |
| Total         | 666                     | 436245                | 94390           | 324796                | 3561                  | 407                 | 150                     | 334                     | 1                             |