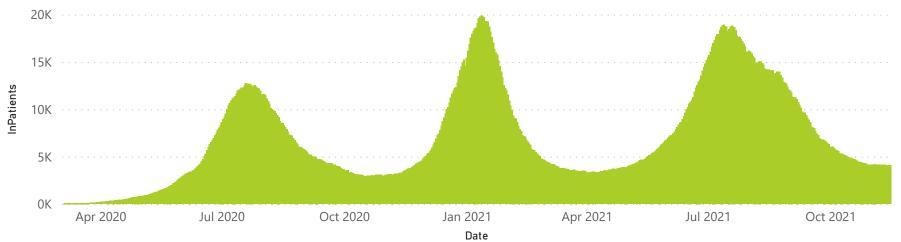

### NICD National COVID-19 Hospital Surveillance

National

The number of reported admissions may change day-to-day as enrolled facilities back-capture historical data. The Western Cape government has been unable to provide daily data on patients who are on oxygen or ventilated. The data below refer to admitted patients who test positive for SARS-CoV-2 on PCR or antigen tests.

# NICD National COVID-19 Hospital Surveillance

National

The number of reported admissions may change day-to-day as enrolled facilities back-capture historical data. The Western Cape government has been unable to provide daily data on patients who are on oxygen or ventilated. The data below refer to admitted patients who test positive for SARS-CoV-2 on PCR or antigen tests.