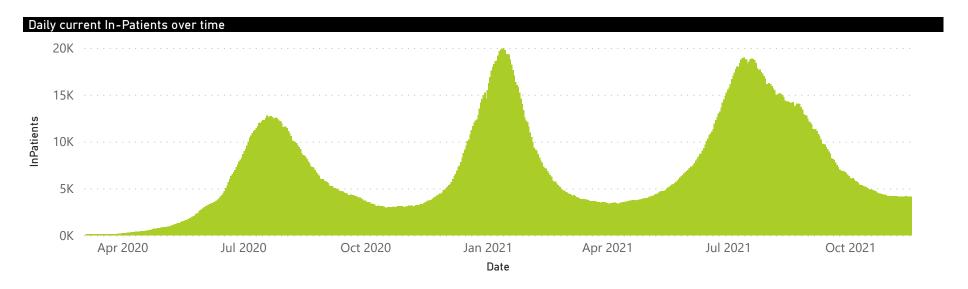

nated | Admissions in<br>Previous Day |
| Private                    | 258                     | 201186                | 37295           | 159549                | 2100                  | 344                 | 122                     | 143                     | 18                            |
| Public                     | 408                     | 235248                | 57093           | 165395                | 1499                  | 57                  | 20                      | 172                     | 17                            |
| Total                      | 666                     | 436434                | 94388           | 324944                | 3599                  | 401                 | 142                     | 315                     | 35                            |



### NICD National COVID-19 Hospital Surveillance

Private



The number of reported admissions may change day-to-day as enrolled facilities back-capture historical data.

The data below refer to admitted patients who test positive for SARS-CoV-2 on PCR or antigen tests.





Discharged alive

159549

201

344

143

Died 37295

17ansfer to other facility
1797

Died (non-COVID)
32

# NICD National COVID-19 Hospital Surveillance



The number of reported admissions may change day-to-day as enrolled facilities back-capture historical data.



| -                                    | 9 admissions by         |                       | Dieda           | Disabassa             | Common H                  | Comment             | Commonth                | Comment                 | A -l :