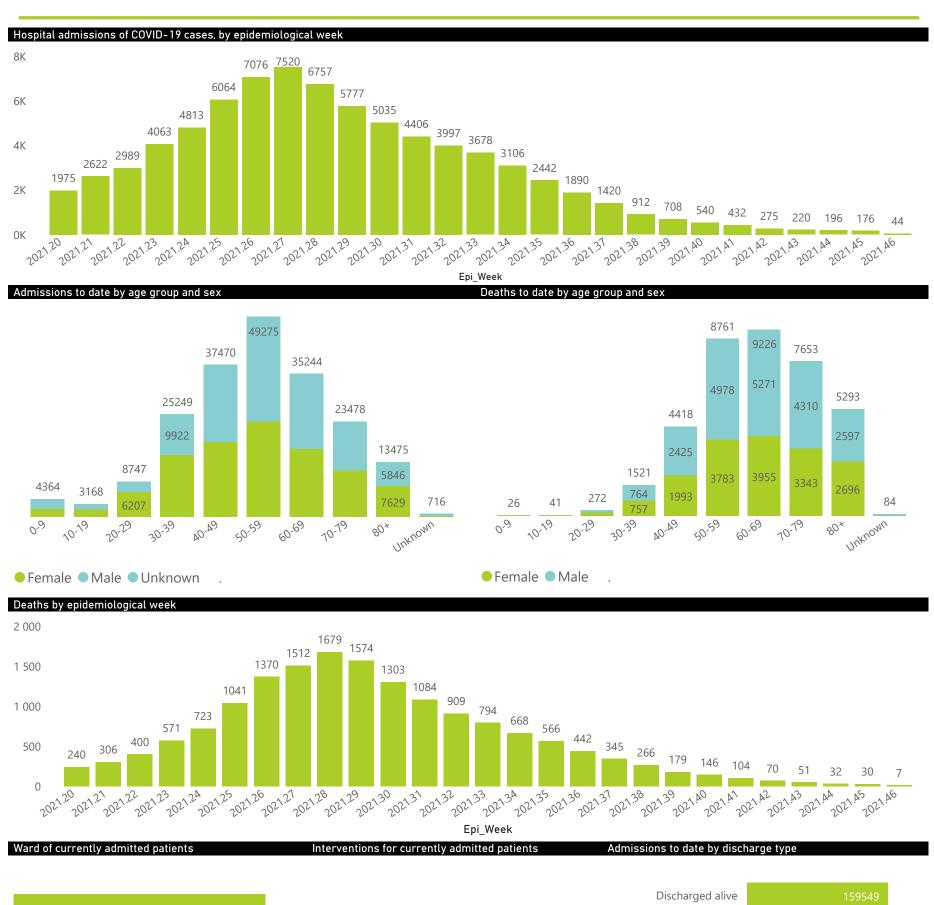

### NICD National COVID-19 Hospital Surveillance

National

The number of reported admissions may change day-to-day as enrolled facilities back-capture historical data. The Western Cape government has been unable to provide daily data on patients who are on oxygen or ventilated. The data below refer to admitted patients who test positive for SARS-CoV-2 on PCR or antigen tests.

## NICD National COVID-19 Hospital Surveillance

The number of reported admissions may change day-to-day as enrolled facilities back-capture historical data. The Western Cape government has been unable to provide daily data on patients who are on oxygen or ventilated. The data below refer to admitted patients who test positive for SARS-CoV-2 on PCR or antigen tests.

## NICD National COVID-19 Hospital Surveillance

The number of reported admissions may change day-to-day as enrolled facilities back-capture historical data. The Western Cape government has been unable to provide daily data on patients who are on oxygen or ventilated.

The data below refer to admitted patients who test positive for SARS-CoV-2 on PCR or antigen tests.

| Summary of reported COVID- | -19 admissions by       | province, by se       | ctor            |                       |                       |                     |                         |                         |                               |
|----------------------------|-------------------------|-----------------------|-----------------|-----------------------|-----------------------|---------------------|-------------------------|-------------------------|-------------------------------|
| Sector                     | Facilities<br>Reporting | Admissions<br>to Date | Died to<br>Date | Discharged<br>to date | Currently<br>Admitted | Currently<br>in ICU | Currently<br>Ventilated | Currently<br>Oxygenated | Admissions in<br>Previous Day |
| Private                    | 258                     | 201186                | 37295           | 159549                | 2100                  | 344                 | 122                     | 143                     | 18                            |
| Public                     | 408                     | 235248                | 57093           | 165395                | 1499                  | 57                  | 20                      | 172                     | 17                            |
| Total                      | 666                     | 436434                | 94388           | 324944                | 3599                  | 401                 | 142                     | 315                     | 35                            |