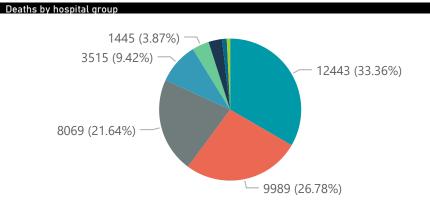

# NICD National COVID-19 Hospital Surveillance

The number of reported admissions may change day-to-day as enrolled facilities back-capture historical data.

| -                                    | 9 admissions by         |                       | Dieda           | Disabassa             | Common H                  | Comment             | Commonth                | Comment                 | A -l :               |
|--------------------------------------|-------------------------|-----------------------|-----------------|-----------------------|---------------------------|---------------------|-------------------------|-------------------------|----------------------|
| Province                             | Facilities<br>Reporting | Admissions<br>to Date | Died to<br>Date | Discharged<br>to date | Currently<br>Admitted     | Currently<br>in ICU | Currently<br>Ventilated | Currently<br>Oxygenated | Admissio<br>Previous |
| Eastern Cape                         | 18                      | 13231                 | 3177            | 9924                  | 59                        | 6                   | 3                       | 8                       |                      |
| Free State                           | 20                      | 11980                 | 2131            | 9627                  | 52                        | 13                  | 9                       | 2                       |                      |
| Gauteng                              | 94                      | 72711                 | 13773           | 57407                 | 935                       | 140                 | 32                      | 51                      |                      |
| KwaZulu-Natal                        | 47                      | 37482                 | 6886            | 29882                 | 312                       | 56                  | 18                      | 45                      |                      |
| Limpopo                              | 7                       | 7637                  | 1639            | 5837                  | 25                        | 1                   | 0                       | 1                       |                      |
| Mpumalanga                           | 9                       | 9570                  | 1594            | 7882                  | 12                        | 3                   | 1                       | 0                       |                      |
| North West                           | 13                      | 10844                 | 1607            | 8752                  | 56                        | 8                   | 6                       | 8                       |                      |
| Northern Cape                        | 6                       | 4719                  | 794             | 3698                  | 11                        | 6                   | 5                       | 0                       |                      |
| Western Cape                         | 44                      | 33012                 | 5694            | 26540                 | 638                       | 111                 | 48                      | 28                      |                      |
| Total                                | 258                     | 201186                | 37295           | 159549                | 2100                      | 344                 | 122                     | 143                     |                      |
| y of reported COVID-1                | -                       |                       | Distan          | Dischanged            | 0                         | 0                   | O                       | 0                       | A -l::               |
| Hospital_Group                       | Facilities<br>Reporting | Admissions<br>to Date | Died to<br>Date | Discharged<br>to date | Currently<br>Admitted     | Currently<br>in ICU | Currently<br>Ventilated | Currently<br>Oxygenated | Admission Previous   |
| NHN                                  | 69                      | 21945                 | 3515            | 17097                 | 155                       | 9                   | 9                       | 49                      |                      |
| Netcare                              | 61                      | 56596                 | 12443           | 42759                 | 968                       | 146                 | 22                      | 8                       |                      |
| Mediclinic                           | 51                      | 55302                 | 9989            | 45084                 | 99                        | 22                  | 20                      | 6                       |                      |
| Life Healthcare                      | 50                      | 45514                 | 8069            | 37263                 | 132                       | 40                  | 11                      | 21                      |                      |
| Lenmed                               | 11                      | 10209                 | 1445            | 8374                  | 81                        | 15                  | 4                       | 5                       |                      |
| Clinix                               | 6                       | 1758                  | 287             | 1362                  | 69                        | 14                  | 9                       | 8                       |                      |
| Melomed                              | 5                       | 7275                  | 1144            | 5555                  | 544                       | 93                  | 44                      | 27                      |                      |
| JMH                                  | 4                       | 2412                  | 402             | 1897                  | 48                        | 5                   | 3                       | 19                      |                      |
| Independent                          | 1                       | 175                   | 1               | 158                   | 4                         | 0                   | 0                       | 0                       |                      |
| Total                                | 258                     | 201186                | 37295           | 159549                | 2100                      | 344                 | 122                     | 143                     |                      |
| e Bastern Cape F                     | ree State Gaut          | eng ●KwaZulı          | ı-Natal ● Lir   | mpopo •Mpum           | alanga • North            | West North          | ern Cape • West         | ern Cape                |                      |
| 5,505,505,505,505,50                 | 202 202 202 20          | 21.27.181.19          | 20121122        |                       | 1,21,28,29,29,3<br>i_Week | 05, 505, 505, 50    | 132 202 202 202 20      | 238 239 202 202 202     | 202 202 20           |
| <ul><li>Clinix Independent</li></ul> | ·                       | med ●Life Hea         | llthcare        | ediclinic             | med Netcare               | NHN                 |                         |                         |                      |
|                                      |                         |                       |                 |                       |                           |                     |                         |                         |                      |