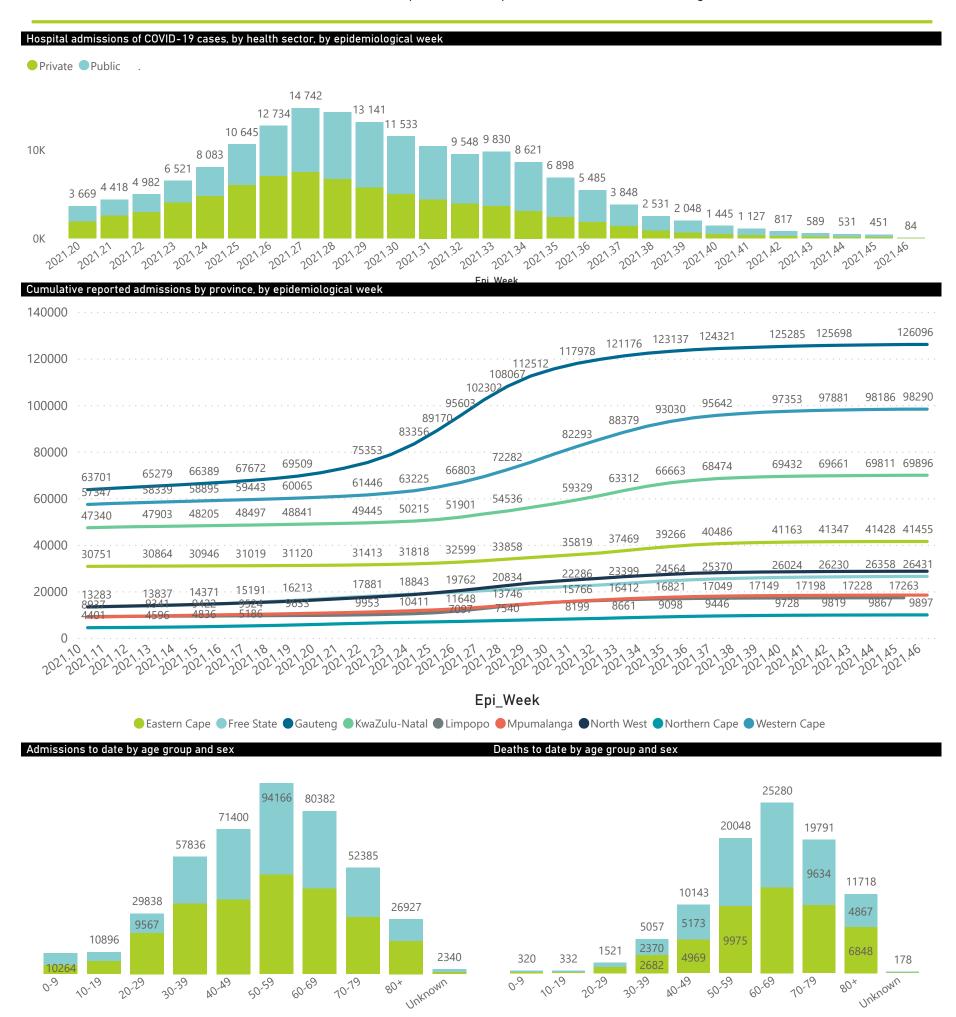

| Summary of reported COVID-19 | ummary of reported COVID-19 admissions by province, by sector |                       |                 |                       |                       |                     |                         |                         |                               |  |  |
|------------------------------|---------------------------------------------------------------|-----------------------|-----------------|-----------------------|-----------------------|---------------------|-------------------------|-------------------------|-------------------------------|--|--|
| Province                     | Facilities<br>Reporting                                       | Admissions<br>to Date | Died to<br>Date | Discharged<br>to date | Currently<br>Admitted | Currently<br>in ICU | Currently<br>Ventilated | Currently<br>Oxygenated | Admissions in<br>Previous Day |  |  |
| Eastern Cape                 | 104                                                           | 41456                 | 12175           | 27274                 | 152                   | 6                   | 13                      | 27                      | 5                             |  |  |
| Private                      | 18                                                            | 13231                 | 3177            | 9924                  | 59                    | 6                   | 3                       | 8                       | 4                             |  |  |
| Public                       | 86                                                            | 28225                 | 8998            | 17350                 | 93                    | 0                   | 10                      | 19                      | 1                             |  |  |
| Free State                   | 55                                                            | 26431                 | 5585            | 18809                 | 96                    | 14                  | 9                       | 19                      | 2                             |  |  |
| Private                      | 20                                                            | 11980                 | 2131            | 9627                  | 52                    | 13                  | 9                       | 2                       | 2                             |  |  |
| Public                       | 35                                                            | 14451                 | 3454            | 9182                  | 44                    | 1                   | 0                       | 17                      | 0                             |  |  |
| Gauteng                      | 134                                                           | 126106                | 27699           | 94376                 | 1182                  | 141                 | 34                      | 79                      | 11                            |  |  |
| Private                      | 94                                                            | 72711                 | 13773           | 57407                 | 935                   | 140                 | 32                      | 51                      | 5                             |  |  |
| Public                       | 40                                                            | 53395                 | 13926           | 36969                 | 247                   | 1                   | 2                       | 28                      | 6                             |  |  |
| KwaZulu-Natal                | 117                                                           | 69903                 | 15682           | 50842                 | 476                   | 66                  | 20                      | 99                      | 8                             |  |  |
| Private                      | 47                                                            | 37482                 | 6886            | 29882                 | 312                   | 56                  | 18                      | 45                      | 4                             |  |  |
| Public                       | 70                                                            | 32421                 | 8796            | 20960                 | 164                   | 10                  | 2                       | 54                      | 4                             |  |  |
| Limpopo                      | 48                                                            | 17263                 | 4860            | 11784                 | 51                    | 2                   | 1                       | 16                      | 0                             |  |  |
| Private                      | 7                                                             | 7637                  | 1639            | 5837                  | 25                    | 1                   | 0                       | 1                       | 0                             |  |  |
| Public                       | 41                                                            | 9626                  | 3221            | 5947                  | 26                    | 1                   | 1                       | 15                      | 0                             |  |  |
| Mpumalanga                   | 40                                                            | 18405                 | 4505            | 13395                 | 27                    | 5                   | 3                       | 5                       | 1                             |  |  |
| Private                      | 9                                                             | 9570                  | 1594            | 7882                  | 12                    | 3                   | 1                       | 0                       | 0                             |  |  |
| Public                       | 31                                                            | 8835                  | 2911            | 5513                  | 15                    | 2                   | 2                       | 5                       | 1                             |  |  |
| North West                   | 30                                                            | 28656                 | 4434            | 21950                 | 102                   | 10                  | 8                       | 30                      | 4                             |  |  |
| Private                      | 13                                                            | 10844                 | 1607            | 8752                  | 56                    | 8                   | 6                       | 8                       | 0                             |  |  |
| Public                       | 17                                                            | 17812                 | 2827            | 13198                 | 46                    | 2                   | 2                       | 22                      | 4                             |  |  |
| Northern Cape                | 35                                                            | 9897                  | 2263            | 7103                  | 34                    | 7                   | 6                       | 12                      | 1                             |  |  |
| Private                      | 6                                                             | 4719                  | 794             | 3698                  | 11                    | 6                   | 5                       | 0                       | 0                             |  |  |
| Public                       | 29                                                            | 5178                  | 1469            | 3405                  | 23                    | 1                   | 1                       | 12                      | 1                             |  |  |
| Western Cape                 | 103                                                           | 98317                 | 17185           | 79411                 | 1479                  | 150                 | 48                      | 28                      | 3                             |  |  |
| Private                      | 44                                                            | 33012                 | 5694            | 26540                 | 638                   | 111                 | 48                      | 28                      | 3                             |  |  |
| Public                       | 59                                                            | 65305                 | 11491           | 52871                 | 841                   | 39                  |                         |                         | 0                             |  |  |
| Total                        | 666                                                           | 436434                | 94388           | 324944                | 3599                  | 401                 | 142                     | 315                     | 35                            |  |  |

# NICD National COVID-19 Hospital Surveillance

The number of reported admissions may change day-to-day as enrolled facilities back-capture historical data.

| -                                    | 9 admissions by         |                       | Dieda           | Disabassa             | Common H                  | Comment             | Commonth                | Comment                 | A -l :               |
|--------------------------------------|-------------------------|-----------------------|-----------------|-----------------------|---------------------------|---------------------|-------------------------|-------------------------|----------------------|
| Province                             | Facilities<br>Reporting | Admissions<br>to Date | Died to<br>Date | Discharged<br>to date | Currently<br>Admitted     | Currently<br>in ICU | Currently<br>Ventilated | Currently<br>Oxygenated | Admissio<br>Previous |
| Eastern Cape                         | 18                      | 13231                 | 3177            | 9924                  | 59                        | 6                   | 3                       | 8                       |                      |
| Free State                           | 20                      | 11980                 | 2131            | 9627                  | 52                        | 13                  | 9                       | 2                       |                      |
| Gauteng                              | 94                      | 72711                 | 13773           | 57407                 | 935                       | 140                 | 32                      | 51                      |                      |
| KwaZulu-Natal                        | 47                      | 37482                 | 6886            | 29882                 | 312                       | 56                  | 18                      | 45                      |                      |
| Limpopo                              | 7                       | 7637                  | 1639            | 5837                  | 25                        | 1                   | 0                       | 1                       |                      |
| Mpumalanga                           | 9                       | 9570                  | 1594            | 7882                  | 12                        | 3                   | 1                       | 0                       |                      |
| North West                           | 13                      | 10844                 | 1607            | 8752                  | 56                        | 8                   | 6                       | 8                       |                      |
| Northern Cape                        | 6                       | 4719                  | 794             | 3698                  | 11                        | 6                   | 5                       | 0                       |                      |
| Western Cape                         | 44                      | 33012                 | 5694            | 26540                 | 638                       | 111                 | 48                      | 28                      |                      |
| Total                                | 258                     | 201186                | 37295           | 159549                | 2100                      | 344                 | 122                     | 143                     |                      |
| y of reported COVID-1                | -                       |                       | Distan          | Dischanged            | 0                         | 0                   | O                       | 0                       | A -l::               |
| Hospital_Group                       | Facilities<br>Reporting | Admissions<br>to Date | Died to<br>Date | Discharged<br>to date | Currently<br>Admitted     | Currently<br>in ICU | Currently<br>Ventilated | Currently<br>Oxygenated | Admission Previous   |
| NHN                                  | 69                      | 21945                 | 3515            | 17097                 | 155                       | 9                   | 9                       | 49                      |                      |
| Netcare                              | 61                      | 56596                 | 12443           | 42759                 | 968                       | 146                 | 22                      | 8                       |                      |
| Mediclinic                           | 51                      | 55302                 | 9989            | 45084                 | 99                        | 22                  | 20                      | 6                       |                      |
| Life Healthcare                      | 50                      | 45514                 | 8069            | 37263                 | 132                       | 40                  | 11                      | 21                      |                      |
| Lenmed                               | 11                      | 10209                 | 1445            | 8374                  | 81                        | 15                  | 4                       | 5                       |                      |
| Clinix                               | 6                       | 1758                  | 287             | 1362                  | 69                        | 14                  | 9                       | 8                       |                      |
| Melomed                              | 5                       | 7275                  | 1144            | 5555                  | 544                       | 93                  | 44                      | 27                      |                      |
| JMH                                  | 4                       | 2412                  | 402             | 1897                  | 48                        | 5                   | 3                       | 19                      |                      |
| Independent                          | 1                       | 175                   | 1               | 158                   | 4                         | 0                   | 0                       | 0                       |                      |
| Total                                | 258                     | 201186                | 37295           | 159549                | 2100                      | 344                 | 122                     | 143                     |                      |
| e Bastern Cape F                     | ree State Gaut          | eng ●KwaZulı          | ı-Natal ● Lir   | mpopo •Mpum           | alanga • North            | West North          | ern Cape • West         | ern Cape                |                      |
| 5,505,505,505,505,50                 | 202 202 202 20          | 21.27.181.19          | 20121122        |                       | 1,21,28,29,29,3<br>i_Week | 05, 505, 505, 50    | 132 202 202 202 20      | 238 239 202 202 202     | 202 202 20           |
| <ul><li>Clinix Independent</li></ul> | ·                       | med ●Life Hea         | llthcare        | ediclinic             | med Netcare               | NHN                 |                         |                         |                      |
|                                      |                         |                       |                 |                       |                           |                     |                         |                         |                      |