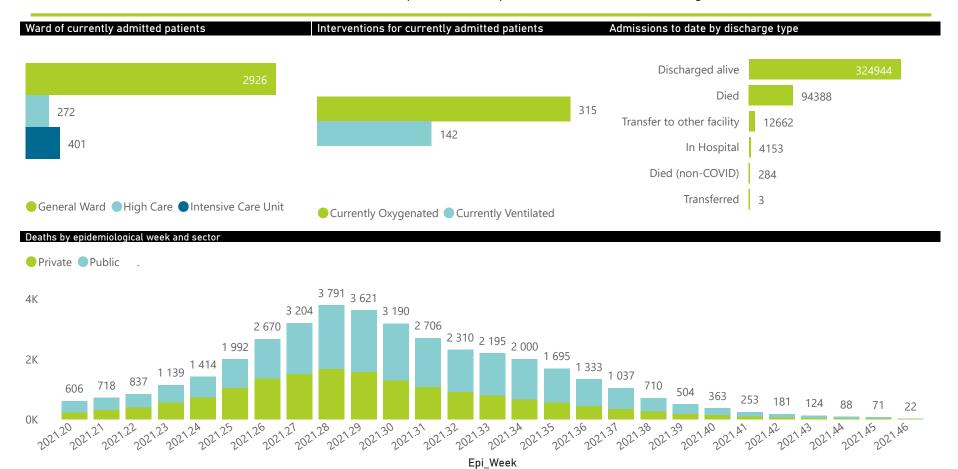

| Summary of reported COVID-19 | ummary of reported COVID-19 admissions by province, by sector |                       |                 |                       |                       |                     |                         |                         |                               |  |  |
|------------------------------|---------------------------------------------------------------|-----------------------|-----------------|-----------------------|-----------------------|---------------------|-------------------------|-------------------------|-------------------------------|--|--|
| Province                     | Facilities<br>Reporting                                       | Admissions<br>to Date | Died to<br>Date | Discharged<br>to date | Currently<br>Admitted | Currently<br>in ICU | Currently<br>Ventilated | Currently<br>Oxygenated | Admissions in<br>Previous Day |  |  |
| Eastern Cape                 | 104                                                           | 41456                 | 12175           | 27274                 | 152                   | 6                   | 13                      | 27                      | 5                             |  |  |
| Private                      | 18                                                            | 13231                 | 3177            | 9924                  | 59                    | 6                   | 3                       | 8                       | 4                             |  |  |
| Public                       | 86                                                            | 28225                 | 8998            | 17350                 | 93                    | 0                   | 10                      | 19                      | 1                             |  |  |
| Free State                   | 55                                                            | 26431                 | 5585            | 18809                 | 96                    | 14                  | 9                       | 19                      | 2                             |  |  |
| Private                      | 20                                                            | 11980                 | 2131            | 9627                  | 52                    | 13                  | 9                       | 2                       | 2                             |  |  |
| Public                       | 35                                                            | 14451                 | 3454            | 9182                  | 44                    | 1                   | 0                       | 17                      | 0                             |  |  |
| Gauteng                      | 134                                                           | 126106                | 27699           | 94376                 | 1182                  | 141                 | 34                      | 79                      | 11                            |  |  |
| Private                      | 94                                                            | 72711                 | 13773           | 57407                 | 935                   | 140                 | 32                      | 51                      | 5                             |  |  |
| Public                       | 40                                                            | 53395                 | 13926           | 36969                 | 247                   | 1                   | 2                       | 28                      | 6                             |  |  |
| KwaZulu-Natal                | 117                                                           | 69903                 | 15682           | 50842                 | 476                   | 66                  | 20                      | 99                      | 8                             |  |  |
| Private                      | 47                                                            | 37482                 | 6886            | 29882                 | 312                   | 56                  | 18                      | 45                      | 4                             |  |  |
| Public                       | 70                                                            | 32421                 | 8796            | 20960                 | 164                   | 10                  | 2                       | 54                      | 4                             |  |  |
| Limpopo                      | 48                                                            | 17263                 | 4860            | 11784                 | 51                    | 2                   | 1                       | 16                      | 0                             |  |  |
| Private                      | 7                                                             | 7637                  | 1639            | 5837                  | 25                    | 1                   | 0                       | 1                       | 0                             |  |  |
| Public                       | 41                                                            | 9626                  | 3221            | 5947                  | 26                    | 1                   | 1                       | 15                      | 0                             |  |  |
| Mpumalanga                   | 40                                                            | 18405                 | 4505            | 13395                 | 27                    | 5                   | 3                       | 5                       | 1                             |  |  |
| Private                      | 9                                                             | 9570                  | 1594            | 7882                  | 12                    | 3                   | 1                       | 0                       | 0                             |  |  |
| Public                       | 31                                                            | 8835                  | 2911            | 5513                  | 15                    | 2                   | 2                       | 5                       | 1                             |  |  |
| North West                   | 30                                                            | 28656                 | 4434            | 21950                 | 102                   | 10                  | 8                       | 30                      | 4                             |  |  |
| Private                      | 13                                                            | 10844                 | 1607            | 8752                  | 56                    | 8                   | 6                       | 8                       | 0                             |  |  |
| Public                       | 17                                                            | 17812                 | 2827            | 13198                 | 46                    | 2                   | 2                       | 22                      | 4                             |  |  |
| Northern Cape                | 35                                                            | 9897                  | 2263            | 7103                  | 34                    | 7                   | 6                       | 12                      | 1                             |  |  |
| Private                      | 6                                                             | 4719                  | 794             | 3698                  | 11                    | 6                   | 5                       | 0                       | 0                             |  |  |
| Public                       | 29                                                            | 5178                  | 1469            | 3405                  | 23                    | 1                   | 1                       | 12                      | 1                             |  |  |
| Western Cape                 | 103                                                           | 98317                 | 17185           | 79411                 | 1479                  | 150                 | 48                      | 28                      | 3                             |  |  |
| Private                      | 44                                                            | 33012                 | 5694            | 26540                 | 638                   | 111                 | 48                      | 28                      | 3                             |  |  |
| Public                       | 59                                                            | 65305                 | 11491           | 52871                 | 841                   | 39                  |                         |                         | 0                             |  |  |
| Total                        | 666                                                           | 436434                | 94388           | 324944                | 3599                  | 401                 | 142                     | 315                     | 35                            |  |  |

The data below refer to admitted patients who test positive for SARS-CoV-2 on PCR or antigen tests.

| Summary of reported COVID- | -19 admissions by       | province, by se       | ctor            |                       |                       |                     |                         |                         |                               |
|----------------------------|-------------------------|-----------------------|-----------------|-----------------------|-----------------------|---------------------|-------------------------|-------------------------|-------------------------------|
| Sector                     | Facilities<br>Reporting | Admissions<br>to Date | Died to<br>Date | Discharged<br>to date | Currently<br>Admitted | Currently<br>in ICU | Currently<br>Ventilated | Currently<br>Oxygenated | Admissions in<br>Previous Day |
| Private                    | 258                     | 201186                | 37295           | 159549                | 2100                  | 344                 | 122                     | 143                     | 18                            |
| Public                     | 408                     | 235248                | 57093           | 165395                | 1499                  | 57                  | 20                      | 172                     | 17                            |
| Total                      | 666                     | 436434                | 94388           | 324944                | 3599                  | 401                 | 142                     | 315                     | 35                            |