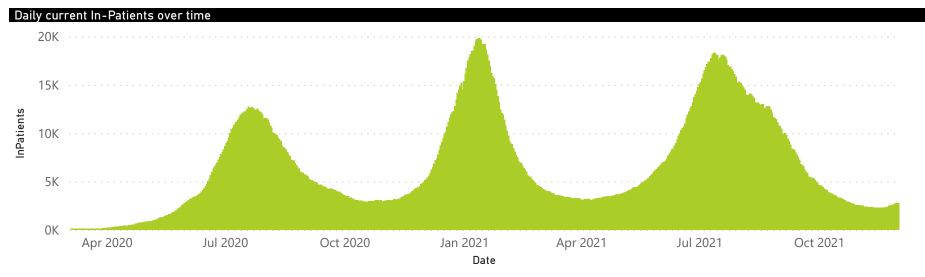

### NICD National COVID-19 Hospital Surveillance

National

The number of reported admissions may change day-to-day as enrolled facilities back-capture historical data. The Western Cape government has been unable to provide daily data on patients who are on oxygen or ventilated. The data below refer to admitted patients who test positive for SARS-CoV-2 on PCR or antigen tests.

# NICD National COVID-19 Hospital Surveillance

The number of reported admissions may change day-to-day as enrolled facilities back-capture historical data. The Western Cape government has been unable to provide daily data on patients who are on oxygen or ventilated. The data below refer to admitted patients who test positive for SARS-CoV-2 on PCR or antigen tests.

# NICD National COVID-19 Hospital Surveillance

National

The number of reported admissions may change day-to-day as enrolled facilities back-capture historical data. The Western Cape government has been unable to provide daily data on patients who are on oxygen or ventilated.

The data below refer to admitted patients who test positive for SARS-CoV-2 on PCR or antigen tests.

NATIONAL INSTITUTE FOR COMMUNICABLE DISEASES

Division of the National Health Laboratory Service