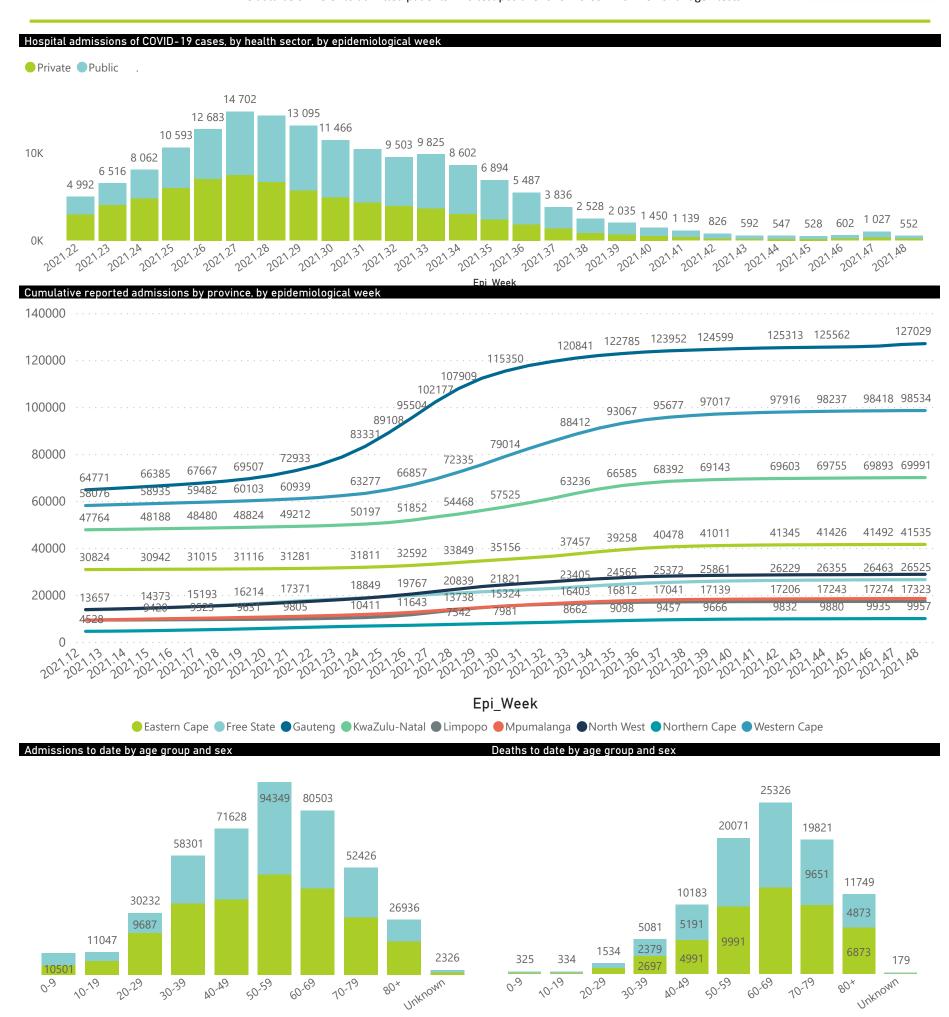

### NICD National COVID-19 Hospital Surveillance

National

The number of reported admissions may change day-to-day as enrolled facilities back-capture historical data. The Western Cape government has been unable to provide daily data on patients who are on oxygen or ventilated. The data below refer to admitted patients who test positive for SARS-CoV-2 on PCR or antigen tests.

# NICD National COVID-19 Hospital Surveillance

The number of reported admissions may change day-to-day as enrolled facilities back-capture historical data. The Western Cape government has been unable to provide daily data on patients who are on oxygen or ventilated. The data below refer to admitted patients who test positive for SARS-CoV-2 on PCR or antigen tests.

# NICD National COVID-19 Hospital Surveillance

National

The number of reported admissions may change day-to-day as enrolled facilities back-capture historical data. The Western Cape government has been unable to provide daily data on patients who are on oxygen or ventilated.

The data below refer to admitted patients who test positive for SARS-CoV-2 on PCR or antigen tests.

NATIONAL INSTITUTE FOR COMMUNICABLE DISEASES

Division of the National Health Laboratory Service