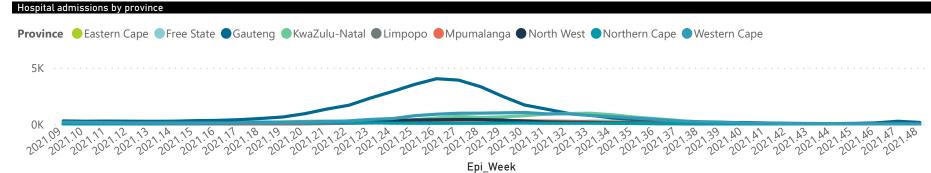

### NICD National COVID-19 Hospital Surveillance

National

The number of reported admissions may change day-to-day as enrolled facilities back-capture historical data. The Western Cape government has been unable to provide daily data on patients who are on oxygen or ventilated. The data below refer to admitted patients who test positive for SARS-CoV-2 on PCR or antigen tests.

# NICD National COVID-19 Hospital Surveillance

National

The number of reported admissions may change day-to-day as enrolled facilities back-capture historical data. The Western Cape government has been unable to provide daily data on patients who are on oxygen or ventilated.

The data below refer to admitted patients who test positive for SARS-CoV-2 on PCR or antigen tests.

NATIONAL INSTITUTE FOR COMMUNICABLE DISEASES

Division of the National Health Laboratory Service