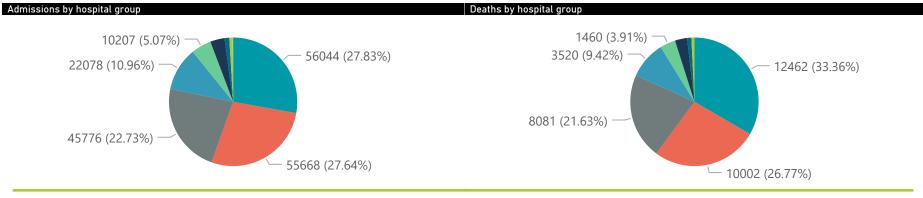

# NICD National COVID-19 Hospital Surveillance

National

The number of reported admissions may change day-to-day as enrolled facilities back-capture historical data. The Western Cape government has been unable to provide daily data on patients who are on oxygen or ventilated.

The data below refer to admitted patients who test positive for SARS-CoV-2 on PCR or antigen tests.

NATIONAL INSTITUTE FOR COMMUNICABLE DISEASES

Division of the National Health Laboratory Service