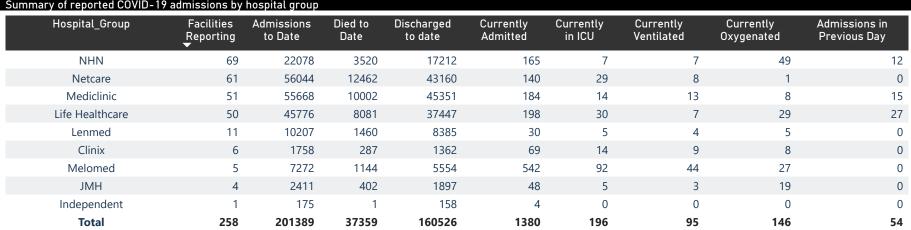

### NICD National COVID-19 Hospital Surveillance

National

The number of reported admissions may change day-to-day as enrolled facilities back-capture historical data. The Western Cape government has been unable to provide daily data on patients who are on oxygen or ventilated. The data below refer to admitted patients who test positive for SARS-CoV-2 on PCR or antigen tests.

# NICD National COVID-19 Hospital Surveillance

National

The number of reported admissions may change day-to-day as enrolled facilities back-capture historical data. The Western Cape government has been unable to provide daily data on patients who are on oxygen or ventilated.

The data below refer to admitted patients who test positive for SARS-CoV-2 on PCR or antigen tests.

NATIONAL INSTITUTE FOR COMMUNICABLE DISEASES

Division of the National Health Laboratory Service