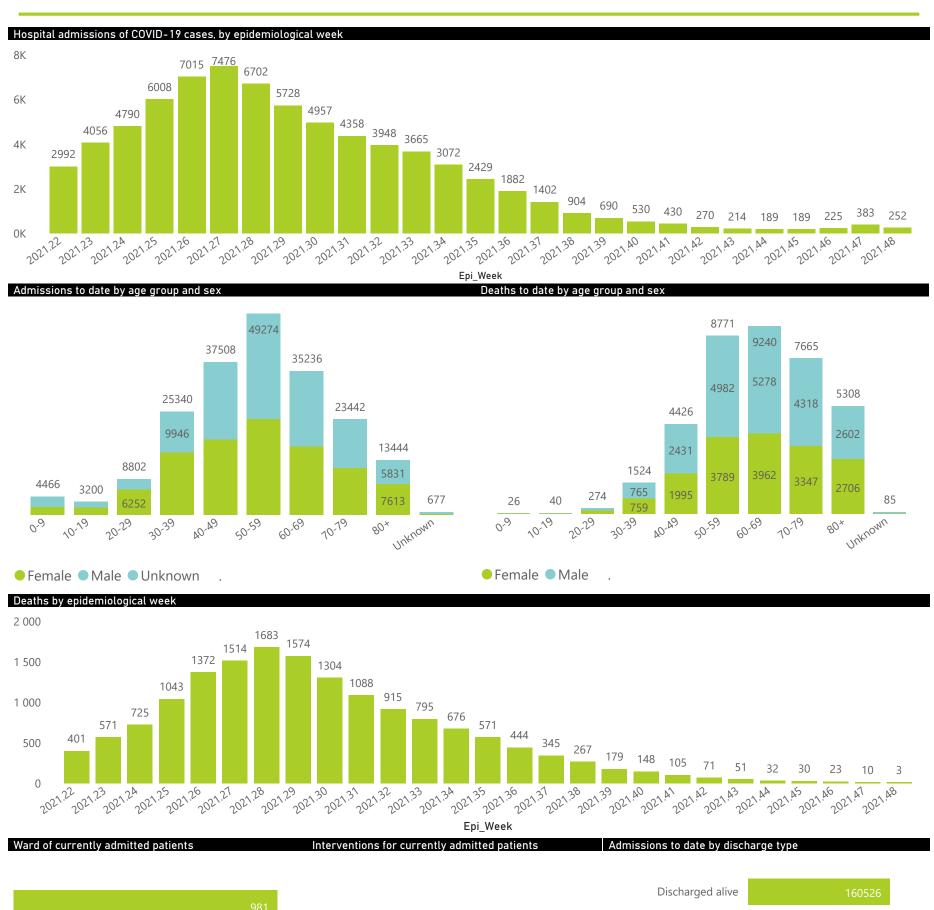

### NICD National COVID-19 Hospital Surveillance

National

The number of reported admissions may change day-to-day as enrolled facilities back-capture historical data. The Western Cape government has been unable to provide daily data on patients who are on oxygen or ventilated. The data below refer to admitted patients who test positive for SARS-CoV-2 on PCR or antigen tests.

# NICD National COVID-19 Hospital Surveillance

The number of reported admissions may change day-to-day as enrolled facilities back-capture historical data. The Western Cape government has been unable to provide daily data on patients who are on oxygen or ventilated. The data below refer to admitted patients who test positive for SARS-CoV-2 on PCR or antigen tests.

# NICD National COVID-19 Hospital Surveillance

National

The number of reported admissions may change day-to-day as enrolled facilities back-capture historical data. The Western Cape government has been unable to provide daily data on patients who are on oxygen or ventilated.

The data below refer to admitted patients who test positive for SARS-CoV-2 on PCR or antigen tests.

NATIONAL INSTITUTE FOR COMMUNICABLE DISEASES

Division of the National Health Laboratory Service

Discharged alive

160526

203

196

Transfer to other facility
In Hospital
Died (non-COVID)
Died (non-COVID)
37359

1467

Died (non-COVID)
31