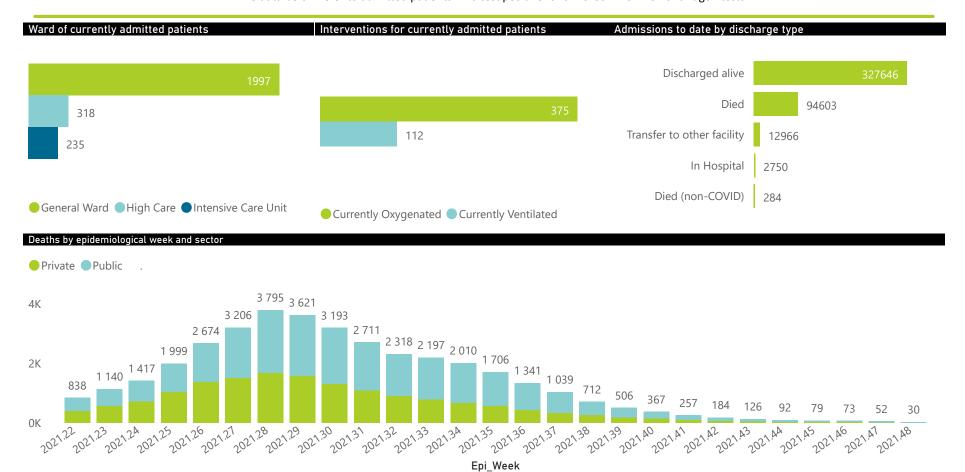

### NICD National COVID-19 Hospital Surveillance

National

The number of reported admissions may change day-to-day as enrolled facilities back-capture historical data. The Western Cape government has been unable to provide daily data on patients who are on oxygen or ventilated. The data below refer to admitted patients who test positive for SARS-CoV-2 on PCR or antigen tests.

# NICD National COVID-19 Hospital Surveillance

The number of reported admissions may change day-to-day as enrolled facilities back-capture historical data. The Western Cape government has been unable to provide daily data on patients who are on oxygen or ventilated. The data below refer to admitted patients who test positive for SARS-CoV-2 on PCR or antigen tests.

# NICD National COVID-19 Hospital Surveillance

National

The number of reported admissions may change day-to-day as enrolled facilities back-capture historical data. The Western Cape government has been unable to provide daily data on patients who are on oxygen or ventilated.

The data below refer to admitted patients who test positive for SARS-CoV-2 on PCR or antigen tests.

NATIONAL INSTITUTE FOR COMMUNICABLE DISEASES

Division of the National Health Laboratory Service