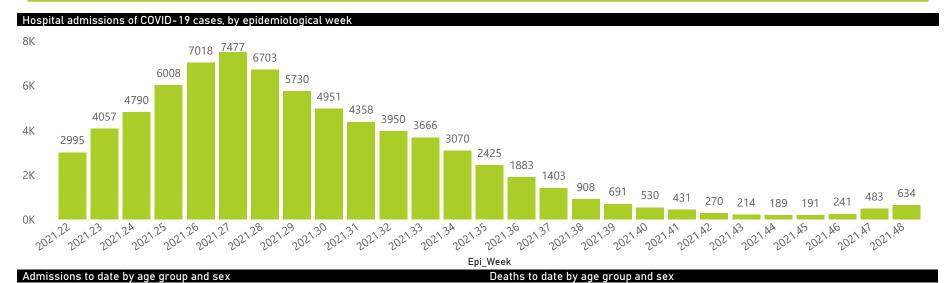

### NICD National COVID-19 Hospital Surveillance

National

The number of reported admissions may change day-to-day as enrolled facilities back-capture historical data. The Western Cape government has been unable to provide daily data on patients who are on oxygen or ventilated. The data below refer to admitted patients who test positive for SARS-CoV-2 on PCR or antigen tests.