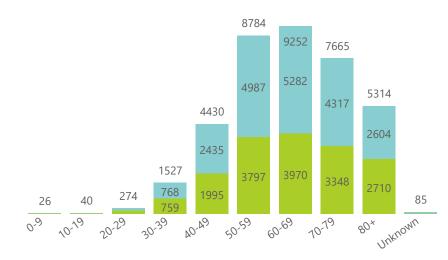

Admissions to date by age group and sex

Deaths to date by age group and sex

● Female ● Male ● Unknown .