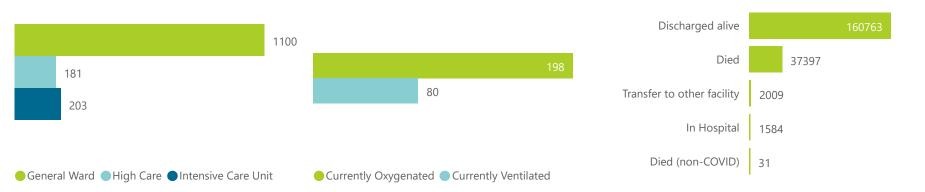

# NICD National COVID-19 Hospital Surveillance

Private

health Department: Health REPUBLIC OF SOUTH AFRICA

The number of reported admissions may change day-to-day as enrolled facilities back-capture historical data. The data below refer to admitted patients who test positive for SARS-CoV-2 on PCR or antigen tests.

NATIONAL INSTITUTE FOR COMMUNICABLE DISEASES

| Summary of reported COVID-19 admissions by province |                         |                       |                 |                       |                       |                     |                         |                         |                               |
|-----------------------------------------------------|-------------------------|-----------------------|-----------------|-----------------------|-----------------------|---------------------|-------------------------|-------------------------|-------------------------------|
| Province                                            | Facilities<br>Reporting | Admissions<br>to Date | Died to<br>Date | Discharged<br>to date | Currently<br>Admitted | Currently<br>in ICU | Currently<br>Ventilated | Currently<br>Oxygenated | Admissions in<br>Previous Day |
| Eastern Cape                                        | 18                      | 13255                 | 3181            | 9974                  | 31                    | 5                   | 1                       | 6                       | 1                             |
| Free State                                          | 20                      | 12010                 | 2136            | 9682                  | 27                    | 4                   | 4                       | 0                       | 1                             |
| Gauteng                                             | 96                      | 73155                 | 13823           | 58182                 | 654                   | 86                  | 20                      | 81                      | 79                            |
| KwaZulu-Natal                                       | 47                      | 37456                 | 6908            | 29979                 | 174                   | 21                  | 7                       | 39                      | 11                            |
| Limpopo                                             | 7                       | 7670                  | 1638            | 5870                  | 26                    | 1                   | 0                       | 1                       | 4                             |
| Mpumalanga                                          | 9                       | 9641                  | 1597            | 7928                  | 34                    | 3                   | 1                       | 1                       | 7                             |
| North West                                          | 13                      | 10900                 | 1613            | 8796                  | 59                    | 7                   | 5                       | 7                       | 5                             |
| Northern Cape                                       | 6                       | 4737                  | 800             | 3697                  | 5                     | 2                   | 2                       | 0                       | 0                             |
| Western Cape                                        | 42                      | 32960                 | 5701            | 26655                 | 474                   | 74                  | 40                      | 63                      | 5                             |
| Total                                               | 258                     | 201784                | 37397           | 160763                | 1484                  | 203                 | 80                      | 198                     | 113                           |

### Summary of reported COVID-19 admissions by hospital group

| Hospital_Group  | Facilities<br>Reporting<br>▼ | Admissions<br>to Date | Died to<br>Date | Discharged<br>to date | Currently<br>Admitted | Currently<br>in ICU | Currently<br>Ventilated | Currently<br>Oxygenated | Admissions in<br>Previous Day |
|-----------------|------------------------------|-----------------------|-----------------|-----------------------|-----------------------|---------------------|-------------------------|-------------------------|-------------------------------|
| NHN             | 69                           | 22120                 | 3520            | 17225                 | 192                   | 10                  | 8                       | 58                      | 16                            |
| Netcare         | 61                           | 56305                 | 12466           | 43304                 | 253                   | 54                  | 5                       | 7                       | 40                            |
| Mediclinic      | 51                           | 55750                 | 10002           | 45398                 | 219                   | 25                  | 12                      | 10                      | 25                            |
| Life Healthcare | 50                           | 45834                 | 8083            | 37474                 | 227                   | 30                  | 5                       | 33                      | 23                            |
| Lenmed          | 11                           | 10247                 | 1480            | 8385                  | 46                    | 3                   | 2                       | 7                       | 3                             |
| Clinix          | 6                            | 1787                  | 298             | 1361                  | 75                    | 13                  | 9                       | 9                       | 3                             |
| Melomed         | 5                            | 7155                  | 1145            | 5561                  | 420                   | 63                  | 36                      | 55                      | 3                             |
| JMH             | 4                            | 2411                  | 402             | 1897                  | 48                    | 5                   | 3                       | 19                      | 0                             |
| Independent     | 1                            | 175                   | 1               | 158                   | 4                     | 0                   | 0                       | 0                       | 0                             |
| Total           | 258                          | 201784                | 37397           | 160763                | 1484                  | 203                 | 80                      | 198                     | 113                           |