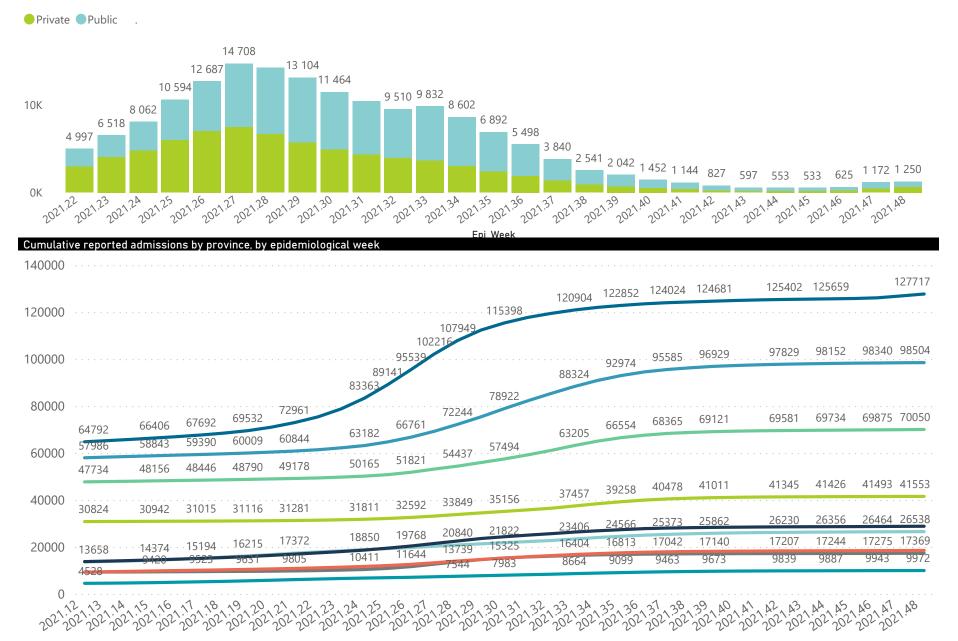

#### Hospital admissions of COVID-19 cases, by health sector, by epidemiological week

Epi\_Week

🔴 Eastern Cape 🔵 Free State 🔵 Gauteng 🔵 KwaZulu-Natal 🌑 Limpopo 🛑 Mpumalanga 🌑 North West 🌑 Northern Cape 🔵 Western Cape