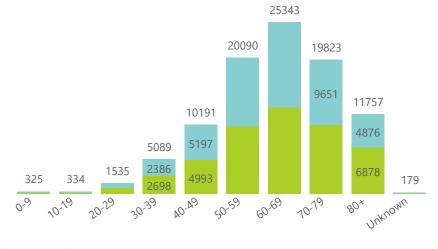

Admissions to date by age group and sex

Deaths to date by age group and sex

● Female ● Male ● Unknown .