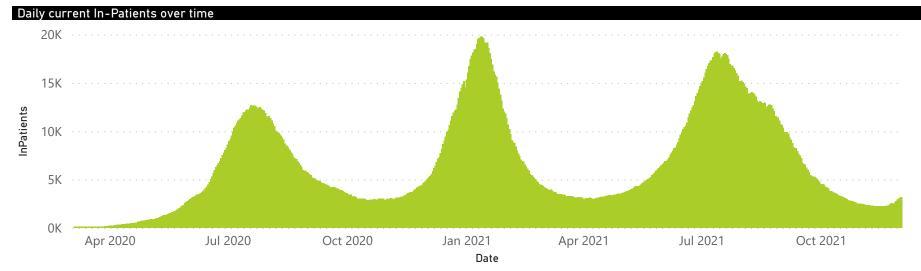

| 201784                | 37397           | 160763                | 1484                  | 203                 | 80                      | 198                     | 113                           |  |
| Public                                                         | 407                     | 237341                | 57269           | 167285                | 1420                  | 59                  | 26                      | 275                     | 161                           |  |
| Total                                                          | 665                     | 439125                | 94666           | 328048                | 2904                  | 262                 | 106                     | 473                     | 274                           |  |



BLIC OF SOUTH AFRICA

health

### NICD National COVID-19 Hospital Surveillance

The number of reported admissions may change day-to-day as enrolled facilities back-capture historical data.

The data below refer to admitted patients who test positive for SARS-CoV-2 on PCR or antigen tests.

Private

NATIONAL INSTITUTE FOR COMMUNICABLE DISEASES







🗕 Female 🔍 Male 🔍 Unknown





Female Male

02 December 2021

# NICD National COVID-19 Hospital Surveillance

Private

health Department: Health REPUBLIC OF SOUTH AFRICA

The number of reported admissions may change day-to-day as enrolled facilities back-capture historical data. The data below refer to admitted patients who test positive for SARS-CoV-2 on PCR or antigen tests.

NATIONAL INSTITUTE FOR COMMUNICABLE DISEASES

| Summary of report