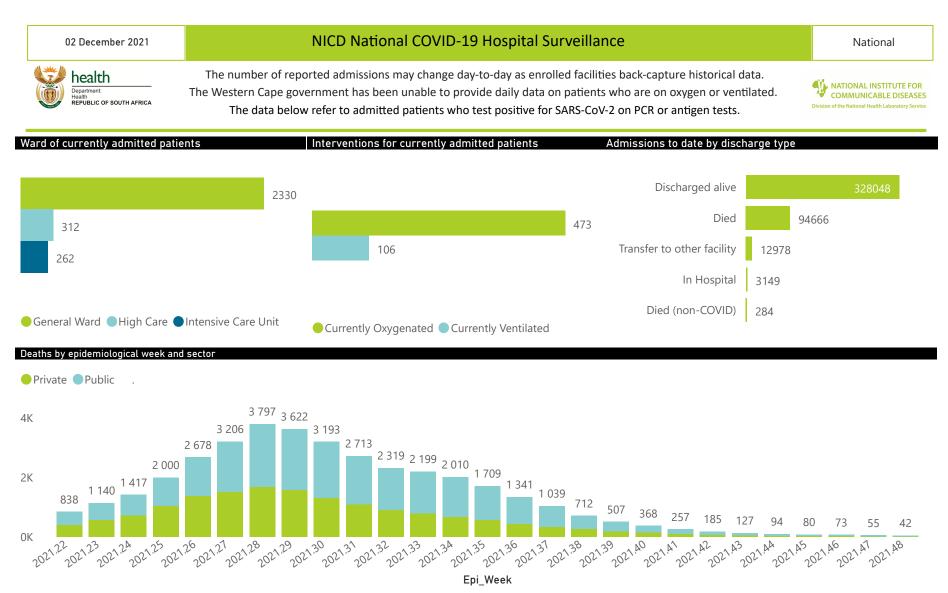

#### 02 December 2021

### NICD National COVID-19 Hospital Surveillance

National

The number of reported admissions may change day-to-day as enrolled facilities back-capture historical data. The Western Cape government has been unable to provide daily data on patients who are on oxygen or ventilated. The data below refer to admitted patients who test positive for SARS-CoV-2 on PCR or antigen tests.

# Summary of reported COVID-19 admissions by province, by sector

| Province      | Facilities<br>Reporting | Admissions<br>to Date | Died to<br>Date | Discharged<br>to date | Currently<br>Admitted | Currently<br>in ICU | Currently<br>Ventilated | Currently<br>Oxygenated | Admissions in<br>Previous Day |
|---------------|-------------------------|-----------------------|-----------------|-----------------------|-----------------------|---------------------|-------------------------|-------------------------|-------------------------------|
| Eastern Cape  | 104                     | 41554                 | 12199           | 27369                 | 130                   | 5                   | 9                       | 25                      | ġ                             |
| Private       | 18                      | 13255                 | 3181            | 9974                  | 31                    | 5                   | 1                       | 6                       |                               |
| Public        | 86                      | 28299                 | 9018            | 17395                 | 99                    | 0                   | 8                       | 19                      | 8                             |
| Free State    | 55                      | 26538                 | 5598            | 18923                 | 64                    | 4                   | 4                       | 15                      | 3                             |
| Private       | 20                      | 12010                 | 2136            | 9682                  | 27                    | 4                   | 4                       | 0                       |                               |
| Public        | 35                      | 14528                 | 3462            | 9241                  | 37                    | 0                   | 0                       | 15                      | 2                             |
| Gauteng       | 136                     | 127724                | 27819           | 95710                 | 1351                  | 106                 | 30                      | 203                     | 176                           |
| Private       | 96                      | 73155                 | 13823           | 58182                 | 654                   | 86                  | 20                      | 81                      | 79                            |
| Public        | 40                      | 54569                 | 13996           | 37528                 | 697                   | 20                  | 10                      | 122                     | 97                            |
| KwaZulu-Natal | 116                     | 70057                 | 15732           | 51093                 | 335                   | 30                  | 10                      | 86                      | 30                            |
| Private       | 47                      | 37456                 | 6908            | 29979                 | 174                   | 21                  | 7                       | 39                      | 11                            |
| Public        | 69                      | 32601                 | 8824            | 21114                 | 161                   | 9                   | 3                       | 47                      | 19                            |
| Limpopo       | 48                      | 17369                 | 4869            | 11874                 | 56                    | 3                   | 2                       | 12                      | 21                            |
| Private       | 7                       | 7670                  | 1638            | 5870                  | 26                    | 1                   | 0                       | 1                       | 4                             |
| Public        | 41                      | 9699                  | 3231            | 6004                  | 30                    | 2                   | 2                       | 11                      | 17                            |
| Mpumalanga    | 40                      | 18542                 | 4514            | 13475                 | 74                    | 5                   | 3                       | 22                      | 10                            |
| Private       | 9                       | 9641                  | 1597            | 7928                  | 34                    | 3                   | 1                       | 1                       | 7                             |
| Public        | 31                      | 8901                  | 2917            | 5547                  | 40                    | 2                   | 2                       | 21                      | 3                             |
| North West    | 30                      | 28839                 | 4449            | 22085                 | 126                   | 9                   | 5                       | 40                      | 15                            |
| Private       | 13                      | 10900                 | 1613            | 8796                  | 59                    | 7                   | 5                       | 7                       | 5                             |
| Public        | 17                      | 17939                 | 2836            | 13289                 | 67                    | 2                   | 0                       | 33                      | 10                            |
| Northern Cape | 35                      | 9972                  | 2278            | 7156                  | 22                    | 4                   | 3                       | 7                       | 3                             |
| Private       | 6                       | 4737                  | 800             | 3697                  | 5                     | 2                   | 2                       | 0                       | 0                             |
| Public        | 29                      | 5235                  | 1478            | 3459                  | 17                    | 2                   | 1                       | 7                       | 3                             |
| Western Cape  | 101                     | 98530                 | 17208           | 80363                 | 746                   | 96                  | 40                      | 63                      | 7                             |
| Private       | 42                      | 32960                 | 5701            | 26655                 | 474                   | 74                  | 40                      | 63                      | 5                             |
| Public        | 59                      | 65570                 | 11507           | 53708                 | 272                   | 22                  |                         |                         | 2                             |
| Total         | 665                     | 439125                | 94666           | 328048                | 2904                  | 262                 | 106                     | 473                     | 274                           |

02 December 2021

## NICD National COVID-19 Hospital Surveillance

National

The number of reported admissions may change day-to-day as enrolled facilities back-capture historical data. The Western Cape government has been unable to provide daily data on patients who are on oxygen or ventilated. The data below refer to admitted patients who test positive for SARS-CoV-2 on PCR or antigen tests.