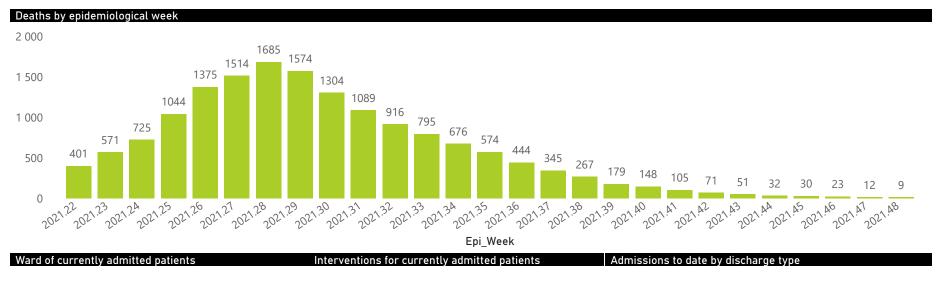

### NICD National COVID-19 Hospital Surveillance

National

The number of reported admissions may change day-to-day as enrolled facilities back-capture historical data. The Western Cape government has been unable to provide daily data on patients who are on oxygen or ventilated. The data below refer to admitted patients who test positive for SARS-CoV-2 on PCR or antigen tests.