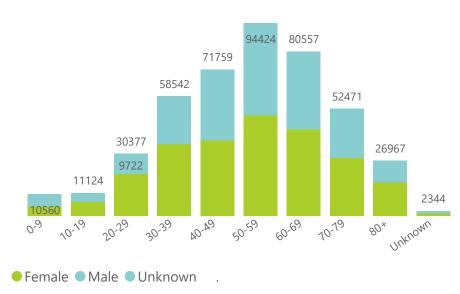

Hospital admissions by province

Province State Gauteng KwaZulu-Natal Limpopo Mpumalanga North West Northern Cape Western Cape