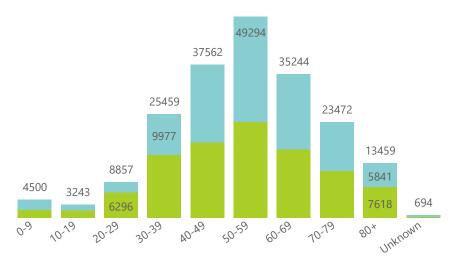

Admissions to date by age group and sex

Deaths to date by age group and sex

● Female ● Male ● Unknown .