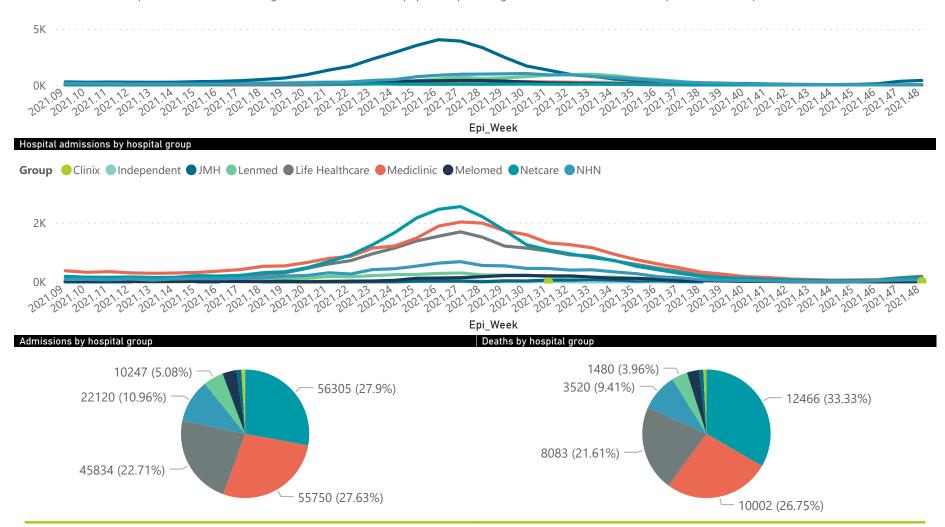

### Summary of reported COVID-19 admissions by hospital group

| Hospital_Group  | Facilities<br>Reporting<br>▼ | Admissions<br>to Date | Died to<br>Date | Discharged<br>to date | Currently<br>Admitted | Currently<br>in ICU | Currently<br>Ventilated | Currently<br>Oxygenated | Admissions in<br>Previous Day |
|-----------------|------------------------------|-----------------------|-----------------|-----------------------|-----------------------|---------------------|-------------------------|-------------------------|-------------------------------|
| NHN             | 69                           | 22120                 | 3520            | 17225                 | 192                   | 10                  | 8                       | 58                      | 16                            |
| Netcare         | 61                           | 56305                 | 12466           | 43304                 | 253                   | 54                  | 5                       | 7                       | 40                            |
| Mediclinic      | 51                           | 55750                 | 10002           | 45398                 | 219                   | 25                  | 12                      | 10                      | 25                            |
| Life Healthcare | 50                           | 45834                 | 8083            | 37474                 | 227                   | 30                  | 5                       | 33                      | 23                            |
| Lenmed          | 11                           | 10247                 | 1480            | 8385                  | 46                    | 3                   | 2                       | 7                       | 3                             |
| Clinix          | 6                            | 1787                  | 298             | 1361                  | 75                    | 13                  | 9                       | 9                       | 3                             |
| Melomed         | 5                            | 7155                  | 1145            | 5561                  | 420                   | 63                  | 36                      | 55                      | 3                             |
| JMH             | 4                            | 2411                  | 402             | 1897                  | 48                    | 5                   | 3                       | 19                      | 0                             |
| Independent     | 1                            | 175                   | 1               | 158                   | 4                     | 0                   | 0                       | 0                       | 0                             |
| Total           | 258                          | 201784                | 37397           | 160763                | 1484                  | 203                 | 80                      | 198                     | 113                           |