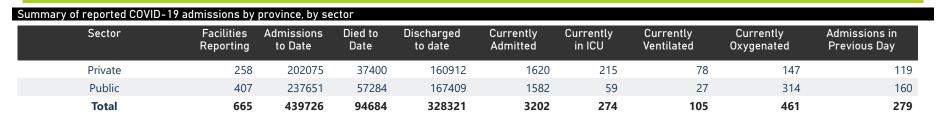

| Province      | Facilities<br>Reporting | Admissions<br>to Date | Died to<br>Date | Discharged<br>to date | Currently<br>Admitted | Currently<br>in ICU | Currently<br>Ventilated | Currently<br>Oxygenated | Admissions in<br>Previous Day |
|---------------|-------------------------|-----------------------|-----------------|-----------------------|-----------------------|---------------------|-------------------------|-------------------------|-------------------------------|
| Eastern Cape  | 104                     | 41579                 | 12200           | 27379                 | 142                   | 5                   | 9                       | 23                      | 14                            |
| Private       | 18                      | 13261                 | 3181            | 9979                  | 32                    | 5                   | 1                       | 5                       | 1                             |
| Public        | 86                      | 28318                 | 9019            | 17400                 | 110                   | 0                   | 8                       | 18                      | 13                            |
| Free State    | 55                      | 26564                 | 5599            | 18927                 | 85                    | 4                   | 4                       | 16                      | 16                            |
| Private       | 20                      | 12022                 | 2136            | 9684                  | 37                    | 4                   | 4                       | 2                       | 6                             |
| Public        | 35                      | 14542                 | 3463            | 9243                  | 48                    | 0                   | 0                       | 14                      | 10                            |
| Gauteng       | 136                     | 128054                | 27825           | 95865                 | 1511                  | 118                 | 29                      | 225                     | 135                           |
| Private       | 96                      | 73335                 | 13826           | 58265                 | 746                   | 98                  | 18                      | 80                      | 65                            |
| Public        | 40                      | 54719                 | 13999           | 37600                 | 765                   | 20                  | 11                      | 145                     | 70                            |
| KwaZulu-Natal | 116                     | 70123                 | 15732           | 51120                 | 374                   | 30                  | 10                      | 95                      | 40                            |
| Private       | 47                      | 37486                 | 6908            | 30001                 | 182                   | 21                  | 7                       | 38                      | 19                            |
| Public        | 69                      | 32637                 | 8824            | 21119                 | 192                   | 9                   | 3                       | 57                      | 21                            |
| Limpopo       | 48                      | 17401                 | 4871            | 11893                 | 67                    | 2                   | 2                       | 16                      | 20                            |
| Private       | 7                       | 7684                  | 1638            | 5880                  | 30                    | 0                   | 0                       | 2                       | 7                             |
| Public        | 41                      | 9717                  | 3233            | 6013                  | 37                    | 2                   | 2                       | 14                      | 13                            |
| Mpumalanga    | 40                      | 18576                 | 4516            | 13497                 | 84                    | 5                   | 3                       | 20                      | 14                            |
| Private       | 9                       | 9658                  | 1597            | 7936                  | 43                    | 3                   | 1                       | 3                       | 6                             |
| Public        | 31                      | 8918                  | 2919            | 5561                  | 41                    | 2                   | 2                       | 17                      | 8                             |
| North West    | 30                      | 28881                 | 4449            | 22104                 | 149                   | 9                   | 6                       | 49                      | 27                            |
| Private       | 13                      | 10906                 | 1613            | 8804                  | 57                    | 8                   | 6                       | 7                       | 5                             |
| Public        | 17                      | 17975                 | 2836            | 13300                 | 92                    | 1                   | 0                       | 42                      | 22                            |
| Northern Cape | 35                      | 9979                  | 2278            | 7156                  | 28                    | 4                   | 3                       | 7                       | 1                             |
| Private       | 6                       | 4741                  | 800             | 3697                  | 8                     | 2                   | 2                       | 0                       | 0                             |
| Public        | 29                      | 5238                  | 1478            | 3459                  | 20                    | 2                   | 1                       | 7                       | 1                             |
| Western Cape  | 101                     | 98569                 | 17214           | 80380                 | 762                   | 97                  | 39                      | 10                      | 12                            |
| Private       | 42                      | 32982                 | 5701            | 26666                 | 485                   | 74                  | 39                      | 10                      | 10                            |
| Public        | 59                      | 65587                 | 11513           | 53714                 | 277                   | 23                  |                         |                         | 2                             |
| Total         | 665                     | 439726                | 94684           | 328321                | 3202                  | 274                 | 105                     | 461                     | 279                           |