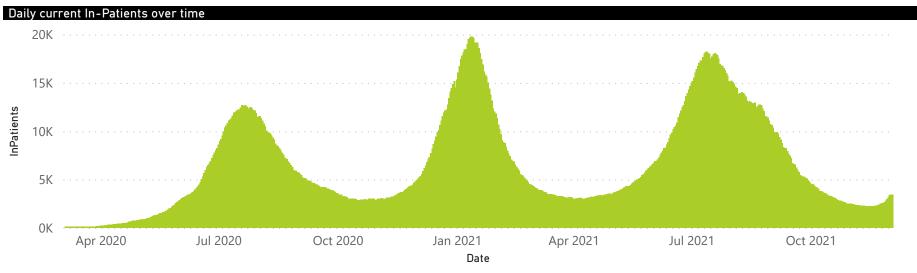

### NICD National COVID-19 Hospital Surveillance

National

The number of reported admissions may change day-to-day as enrolled facilities back-capture historical data. The Western Cape government has been unable to provide daily data on patients who are on oxygen or ventilated. The data below refer to admitted patients who test positive for SARS-CoV-2 on PCR or antigen tests.

# NICD National COVID-19 Hospital Surveillance

The number of reported admissions may change day-to-day as enrolled facilities back-capture historical data. The Western Cape government has been unable to provide daily data on patients who are on oxygen or ventilated. The data below refer to admitted patients who test positive for SARS-CoV-2 on PCR or antigen tests.

# NICD National COVID-19 Hospital Surveillance

National

The number of reported admissions may change day-to-day as enrolled facilities back-capture historical data. The Western Cape government has been unable to provide daily data on patients who are on oxygen or ventilated.

The data below refer to admitted patients who test positive for SARS-CoV-2 on PCR or antigen tests.

NATIONAL INSTITUTE FOR COMMUNICABLE DISEASES

Division of the National Health Laboratory Service