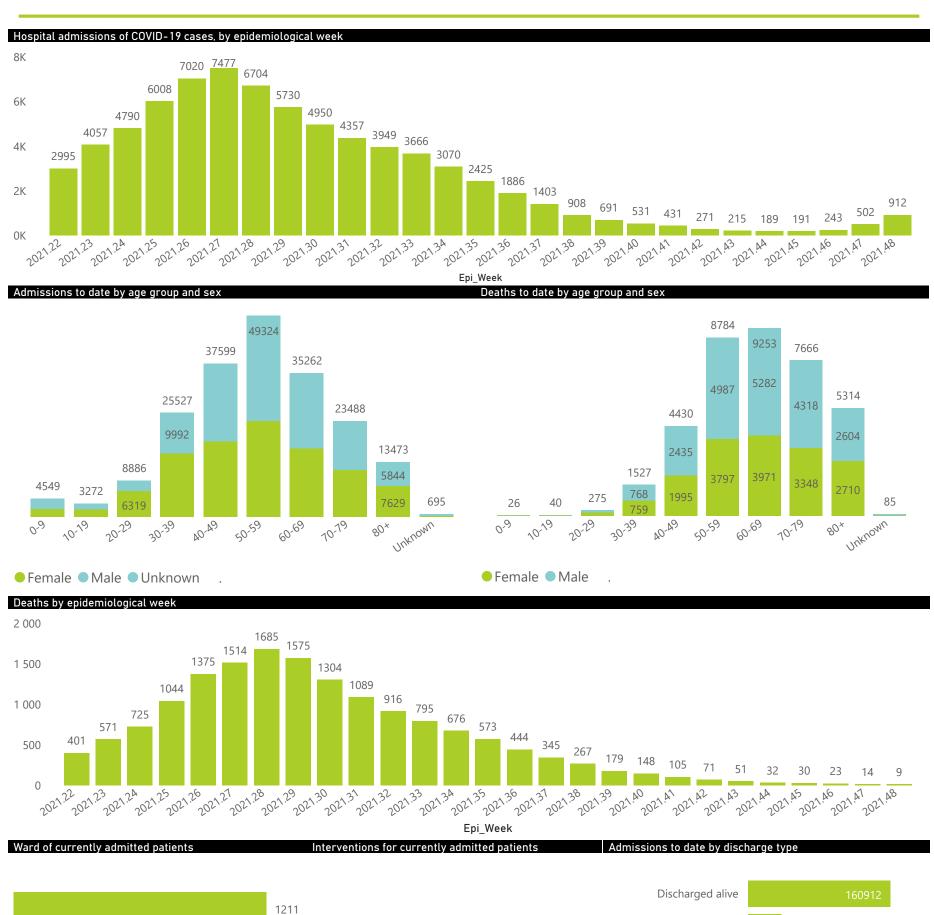

### NICD National COVID-19 Hospital Surveillance

National

The number of reported admissions may change day-to-day as enrolled facilities back-capture historical data. The Western Cape government has been unable to provide daily data on patients who are on oxygen or ventilated. The data below refer to admitted patients who test positive for SARS-CoV-2 on PCR or antigen tests.

# NICD National COVID-19 Hospital Surveillance

The number of reported admissions may change day-to-day as enrolled facilities back-capture historical data. The Western Cape government has been unable to provide daily data on patients who are on oxygen or ventilated. The data below refer to admitted patients who test positive for SARS-CoV-2 on PCR or antigen tests.

# NICD National COVID-19 Hospital Surveillance

National

The number of reported admissions may change day-to-day as enrolled facilities back-capture historical data. The Western Cape government has been unable to provide daily data on patients who are on oxygen or ventilated.

The data below refer to admitted patients who test positive for SARS-CoV-2 on PCR or antigen tests.

NATIONAL INSTITUTE FOR COMMUNICABLE DISEASES

Division of the National Health Laboratory Service