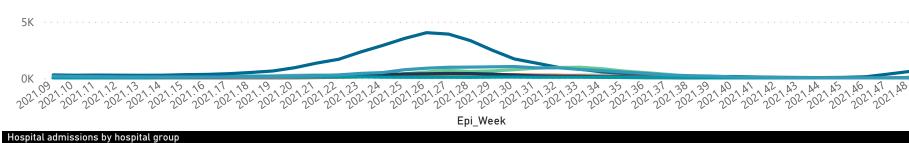

Nukuowu

 $g_{\mathcal{O}_{\chi}}$ 

Summary of reported COVID-19 admissions by province by

### NICD National COVID-19 Hospital Surveillance

Private

The number of reported admissions may change day-to-day as enrolled facilities back-capture historical data.

The data below refer to admitted patients who test positive for SARS-CoV-2 on PCR or antigen tests.

# NICD National COVID-19 Hospital Surveillance

Private

The number of reported admissions may change day-to-day as enrolled facilities back-capture historical data.

| Province                                                         | Facilities<br>Reporting        | Admissions<br>to Date                                     | Died to<br>Date                                       | Discharged<br>to date                                            | Currently<br>Admitted                | Currently<br>in ICU  | Currently<br>Ventilated       | Currently<br>Oxygenated        | Admissions i<br>Previous Da |
|------------------------------------------------------------------|--------------------------------|-----------------------------------------------------------|-------------------------------------------------------|------------------------------------------------------------------|--------------------------------------|----------------------|-------------------------------|--------------------------------|-----------------------------|
| Eastern Cape                                                     | 18                             | 13261                                                     | 3181                                                  | 9979                                                             | 32                                   | 5                    | 1                             | 5                              |                             |
| Free State                                                       | 20                             | 12022                                                     | 2136                                                  | 9684                                                             | 37                                   | 4                    | 4                             | 2                              |                             |
| Gauteng                                                          | 96                             | 73335                                                     | 13826                                                 | 58265                                                            | 746                                  | 98                   | 18                            | 80                             |                             |
| KwaZulu-Natal                                                    | 47                             | 37486                                                     | 6908                                                  | 30001                                                            | 182                                  | 21                   | 7                             | 38                             |                             |
| Limpopo                                                          | 7                              | 7684                                                      | 1638                                                  | 5880                                                             | 30                                   | 0                    | 0                             | 2                              |                             |
| Mpumalanga                                                       | 9                              | 9658                                                      | 1597                                                  | 7936                                                             | 43                                   | 3                    | 1                             | 3                              |                             |
| North West                                                       | 13                             | 10906                                                     | 1613                                                  | 8804                                                             | 57                                   | 8                    | 6                             | 7                              |                             |
| Northern Cape                                                    | 6                              | 4741                                                      | 800                                                   | 3697                                                             | 8                                    | 2                    | 2                             | 0                              |                             |
| Western Cape                                                     | 42                             | 32982                                                     | 5701                                                  | 26666                                                            | 485                                  | 74                   | 39                            | 10                             |                             |
| Total                                                            | 258                            | 202075                                                    | 37400                                                 | 160912                                                           | 1620                                 | 215                  | 78                            | 147                            |                             |
| ary of reported COVID-1                                          | Facilities                     | Admissions                                                | Diadta                                                | Discharged                                                       | Currently                            | Currently            | Currently                     | Currently                      | Admissions                  |
| Hospital_Group                                                   | Facilities<br>Reporting        | Admissions<br>to Date                                     | Died to<br>Date                                       | Discharged<br>to date                                            | Currently<br>Admitted                | Currently<br>in ICU  | Currently<br>Ventilated       | Currently<br>Oxygenated        |                             |
| Hospital_Group<br>NHN                                            | Reporting  69                  | to Date<br>22157                                          | Date<br>3520                                          | to date<br>17236                                                 | Admitted 218                         | in ICU 9             | Ventilated 6                  | Currently<br>Oxygenated        |                             |
| Hospital_Group<br>NHN<br>Netcare                                 | Reporting -                    | to Date  22157 56413                                      | 3520<br>12468                                         | to date<br>17236<br>43370                                        | Admitted 218 293                     | in ICU 9 58          | Ventilated 6                  | Oxygenated                     |                             |
| Hospital_Group  NHN  Netcare  Mediclinic                         | Reporting 69 61 51             | to Date  22157  56413  55836                              | 3520<br>12468<br>10003                                | to date<br>17236<br>43370<br>45451                               | 218<br>293<br>250                    | 9 58 27              | Ventilated 6 5 12             | Oxygenated 62 3 14             |                             |
| Hospital_Group<br>NHN<br>Netcare                                 | Reporting 69 61 51             | to Date  22157  56413  55836  45897                       | 3520<br>12468<br>10003<br>8083                        | to date  17236  43370  45451  37509                              | Admitted 218 293 250 255             | in ICU 9 58 27 36    | Ventilated 6 5 12 5           | Oxygenated 62 3                |                             |
| NHN Netcare Mediclinic Life Healthcare Lenmed                    | Reporting 69 61 51 50 11       | 22157<br>56413<br>55836<br>45897<br>10233                 | 3520<br>12468<br>10003<br>8083<br>1480                | 17236<br>43370<br>45451<br>37509<br>8369                         | Admitted  218  293  250  255  47     | 9 58 27 36 3         | Ventilated  6 5 12 5 2        | 0xygenated 62 3 14 34 7        | Admissions<br>Previous Da   |
| NHN Netcare Mediclinic Life Healthcare                           | Reporting 69 61 51 50 11       | 22157<br>56413<br>55836<br>45897<br>10233<br>1794         | 3520<br>12468<br>10003<br>8083                        | to date  17236 43370 45451 37509 8369 1361                       | Admitted  218  293  250  255  47  81 | 9 58 27 36 3 13      | Ventilated  6 5 12 5 2 9      | 0xygenated 62 3 14 34 7 8      |                             |
| NHN Netcare Mediclinic Life Healthcare Lenmed Clinix Melomed     | Reporting 69 61 51 50 11 6 5   | 22157<br>56413<br>55836<br>45897<br>10233<br>1794<br>7159 | 3520<br>12468<br>10003<br>8083<br>1480<br>298<br>1145 | to date  17236  43370  45451  37509  8369  1361  5561            | Admitted  218 293 250 255 47 81 424  | 9 58 27 36 3 13 64   | Ventilated  6 5 12 5 2 9 36   | 0xygenated 62 3 14 34 7 8 0    |                             |
| NHN Netcare Mediclinic Life Healthcare Lenmed Clinix Melomed JMH | Reporting 69 61 51 50 11 6 5 4 | 22157 56413 55836 45897 10233 1794 7159 2411              | 3520<br>12468<br>10003<br>8083<br>1480<br>298         | 17236<br>43370<br>45451<br>37509<br>8369<br>1361<br>5561<br>1897 | 218 293 250 255 47 81 424 48         | 9 58 27 36 3 13 64 5 | Ventilated  6 5 12 5 2 9 36 3 | 0xygenated 62 3 14 34 7 8 0 19 |                             |
| NHN Netcare Mediclinic Life Healthcare Lenmed Clinix Melomed     | Reporting 69 61 51 50 11 6 5   | 22157<br>56413<br>55836<br>45897<br>10233<br>1794<br>7159 | 3520<br>12468<br>10003<br>8083<br>1480<br>298<br>1145 | to date  17236  43370  45451  37509  8369  1361  5561            | Admitted  218 293 250 255 47 81 424  | 9 58 27 36 3 13 64   | Ventilated  6 5 12 5 2 9 36   | 0xygenated 62 3 14 34 7 8 0    |                             |