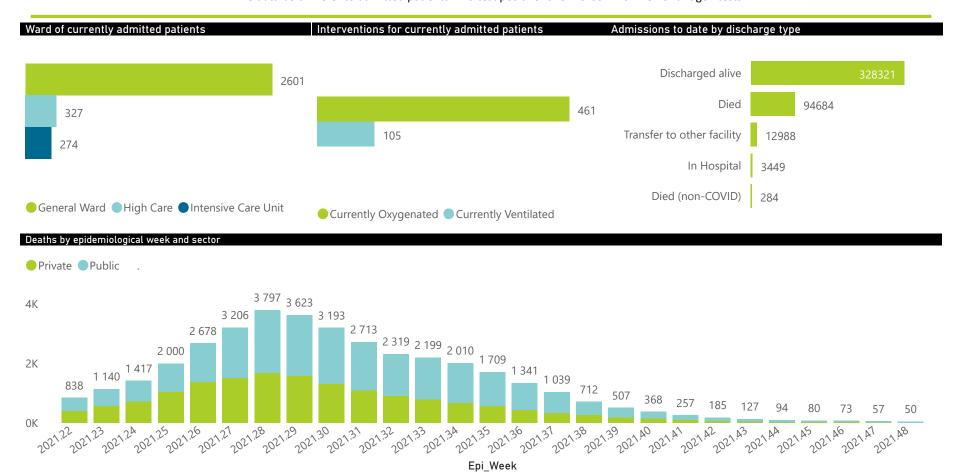

### NICD National COVID-19 Hospital Surveillance

National

The number of reported admissions may change day-to-day as enrolled facilities back-capture historical data. The Western Cape government has been unable to provide daily data on patients who are on oxygen or ventilated. The data below refer to admitted patients who test positive for SARS-CoV-2 on PCR or antigen tests.

# NICD National COVID-19 Hospital Surveillance

The number of reported admissions may change day-to-day as enrolled facilities back-capture historical data. The Western Cape government has been unable to provide daily data on patients who are on oxygen or ventilated. The data below refer to admitted patients who test positive for SARS-CoV-2 on PCR or antigen tests.

# NICD National COVID-19 Hospital Surveillance

National

The number of reported admissions may change day-to-day as enrolled facilities back-capture historical data. The Western Cape government has been unable to provide daily data on patients who are on oxygen or ventilated.

The data below refer to admitted patients who test positive for SARS-CoV-2 on PCR or antigen tests.

NATIONAL INSTITUTE FOR COMMUNICABLE DISEASES

Division of the National Health Laboratory Service