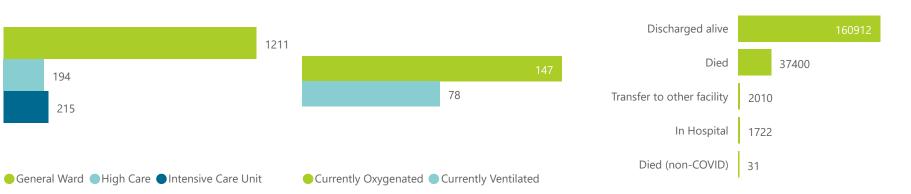

### NICD National COVID-19 Hospital Surveillance

National

The number of reported admissions may change day-to-day as enrolled facilities back-capture historical data. The Western Cape government has been unable to provide daily data on patients who are on oxygen or ventilated. The data below refer to admitted patients who test positive for SARS-CoV-2 on PCR or antigen tests.

# NICD National COVID-19 Hospital Surveillance

The number of reported admissions may change day-to-day as enrolled facilities back-capture historical data. The Western Cape government has been unable to provide daily data on patients who are on oxygen or ventilated. The data below refer to admitted patients who test positive for SARS-CoV-2 on PCR or antigen tests.

# NICD National COVID-19 Hospital Surveillance

National

The number of reported admissions may change day-to-day as enrolled facilities back-capture historical data. The Western Cape government has been unable to provide daily data on patients who are on oxygen or ventilated.

The data below refer to admitted patients who test positive for SARS-CoV-2 on PCR or antigen tests.

NATIONAL INSTITUTE FOR COMMUNICABLE DISEASES

Division of the National Health Laboratory Service