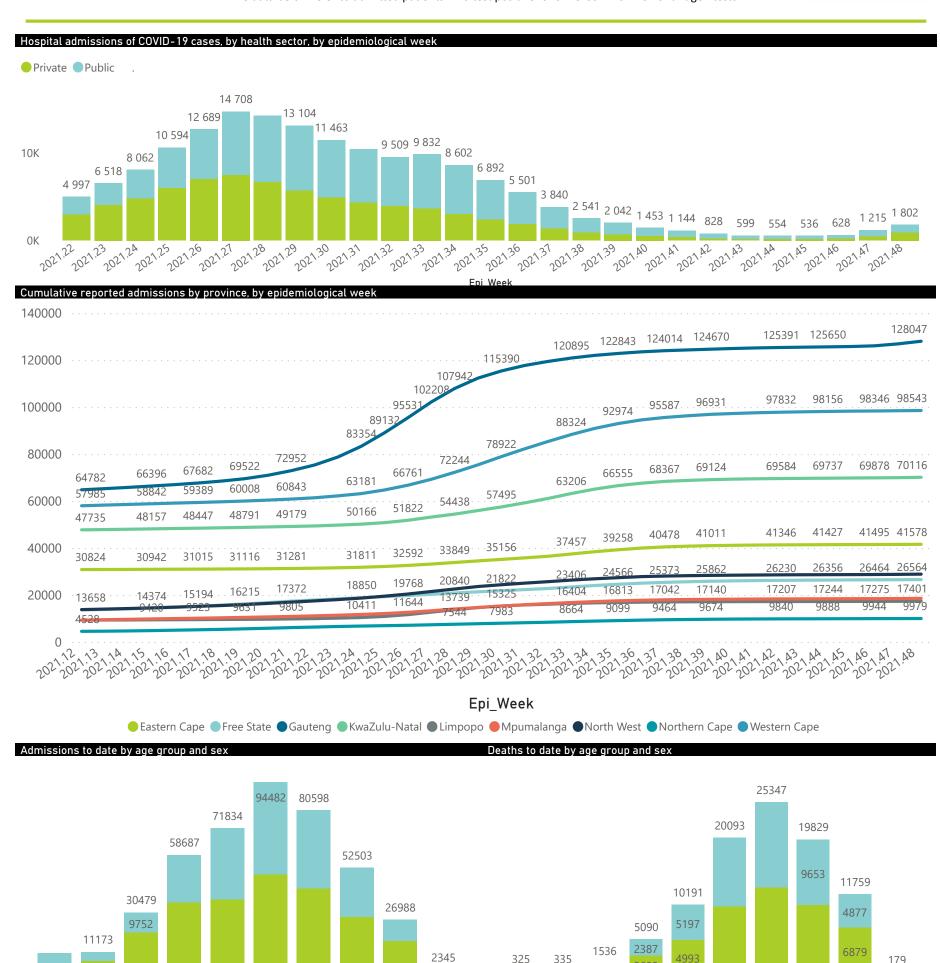

### NICD National COVID-19 Hospital Surveillance

National

The number of reported admissions may change day-to-day as enrolled facilities back-capture historical data. The Western Cape government has been unable to provide daily data on patients who are on oxygen or ventilated. The data below refer to admitted patients who test positive for SARS-CoV-2 on PCR or antigen tests.

# NICD National COVID-19 Hospital Surveillance

The number of reported admissions may change day-to-day as enrolled facilities back-capture historical data. The Western Cape government has been unable to provide daily data on patients who are on oxygen or ventilated. The data below refer to admitted patients who test positive for SARS-CoV-2 on PCR or antigen tests.

# NICD National COVID-19 Hospital Surveillance

National

The number of reported admissions may change day-to-day as enrolled facilities back-capture historical data. The Western Cape government has been unable to provide daily data on patients who are on oxygen or ventilated.

The data below refer to admitted patients who test positive for SARS-CoV-2 on PCR or antigen tests.

NATIONAL INSTITUTE FOR COMMUNICABLE DISEASES

Division of the National Health Laboratory Service