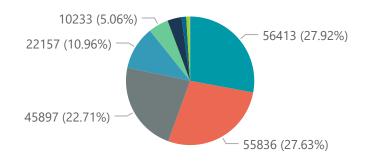

# NICD National COVID-19 Hospital Surveillance

Private

The number of reported admissions may change day-to-day as enrolled facilities back-capture historical data.

| Province                                                         | Facilities<br>Reporting        | Admissions<br>to Date                                     | Died to<br>Date                                       | Discharged<br>to date                                            | Currently<br>Admitted                | Currently<br>in ICU  | Currently<br>Ventilated       | Currently<br>Oxygenated        | Admissions i<br>Previous Da |
|------------------------------------------------------------------|--------------------------------|-----------------------------------------------------------|-------------------------------------------------------|------------------------------------------------------------------|--------------------------------------|----------------------|-------------------------------|--------------------------------|-----------------------------|
| Eastern Cape                                                     | 18                             | 13261                                                     | 3181                                                  | 9979                                                             | 32                                   | 5                    | 1                             | 5                              |                             |
| Free State                                                       | 20                             | 12022                                                     | 2136                                                  | 9684                                                             | 37                                   | 4                    | 4                             | 2                              |                             |
| Gauteng                                                          | 96                             | 73335                                                     | 13826                                                 | 58265                                                            | 746                                  | 98                   | 18                            | 80                             |                             |
| KwaZulu-Natal                                                    | 47                             | 37486                                                     | 6908                                                  | 30001                                                            | 182                                  | 21                   | 7                             | 38                             |                             |
| Limpopo                                                          | 7                              | 7684                                                      | 1638                                                  | 5880                                                             | 30                                   | 0                    | 0                             | 2                              |                             |
| Mpumalanga                                                       | 9                              | 9658                                                      | 1597                                                  | 7936                                                             | 43                                   | 3                    | 1                             | 3                              |                             |
| North West                                                       | 13                             | 10906                                                     | 1613                                                  | 8804                                                             | 57                                   | 8                    | 6                             | 7                              |                             |
| Northern Cape                                                    | 6                              | 4741                                                      | 800                                                   | 3697                                                             | 8                                    | 2                    | 2                             | 0                              |                             |
| Western Cape                                                     | 42                             | 32982                                                     | 5701                                                  | 26666                                                            | 485                                  | 74                   | 39                            | 10                             |                             |
| Total                                                            | 258                            | 202075                                                    | 37400                                                 | 160912                                                           | 1620                                 | 215                  | 78                            | 147                            |                             |
| ary of reported COVID-1                                          | Facilities                     | Admissions                                                | Diadta                                                | Discharged                                                       | Currently                            | Currently            | Currently                     | Currently                      | Admissions                  |
| Hospital_Group                                                   | Facilities<br>Reporting        | Admissions<br>to Date                                     | Died to<br>Date                                       | Discharged<br>to date                                            | Currently<br>Admitted                | Currently<br>in ICU  | Currently<br>Ventilated       | Currently<br>Oxygenated        |                             |
| Hospital_Group<br>NHN                                            | Reporting  69                  | to Date<br>22157                                          | Date<br>3520                                          | to date<br>17236                                                 | Admitted 218                         | in ICU 9             | Ventilated 6                  | Currently<br>Oxygenated        |                             |
| Hospital_Group<br>NHN<br>Netcare                                 | Reporting -                    | to Date  22157 56413                                      | 3520<br>12468                                         | to date<br>17236<br>43370                                        | Admitted 218 293                     | in ICU 9 58          | Ventilated 6                  | Oxygenated                     |                             |
| Hospital_Group  NHN  Netcare  Mediclinic                         | Reporting 69 61 51             | to Date  22157  56413  55836                              | 3520<br>12468<br>10003                                | to date<br>17236<br>43370<br>45451                               | 218<br>293<br>250                    | 9 58 27              | Ventilated 6 5 12             | Oxygenated 62 3 14             |                             |
| Hospital_Group<br>NHN<br>Netcare                                 | Reporting 69 61 51             | to Date  22157  56413  55836  45897                       | 3520<br>12468<br>10003<br>8083                        | to date  17236  43370  45451  37509                              | Admitted 218 293 250 255             | in ICU 9 58 27 36    | Ventilated 6 5 12 5           | Oxygenated 62 3                |                             |
| NHN Netcare Mediclinic Life Healthcare Lenmed                    | Reporting 69 61 51 50 11       | 22157<br>56413<br>55836<br>45897<br>10233                 | 3520<br>12468<br>10003<br>8083<br>1480                | 17236<br>43370<br>45451<br>37509<br>8369                         | Admitted  218  293  250  255  47     | 9 58 27 36 3         | Ventilated  6 5 12 5 2        | 0xygenated 62 3 14 34 7        | Admissions<br>Previous Da   |
| NHN Netcare Mediclinic Life Healthcare                           | Reporting 69 61 51 50 11       | 22157<br>56413<br>55836<br>45897<br>10233<br>1794         | 3520<br>12468<br>10003<br>8083                        | to date  17236 43370 45451 37509 8369 1361                       | Admitted  218  293  250  255  47  81 | 9 58 27 36 3 13      | Ventilated  6 5 12 5 2 9      | 0xygenated 62 3 14 34 7 8      |                             |
| NHN Netcare Mediclinic Life Healthcare Lenmed Clinix Melomed     | Reporting 69 61 51 50 11 6 5   | 22157<br>56413<br>55836<br>45897<br>10233<br>1794<br>7159 | 3520<br>12468<br>10003<br>8083<br>1480<br>298<br>1145 | to date  17236  43370  45451  37509  8369  1361  5561            | Admitted  218 293 250 255 47 81 424  | 9 58 27 36 3 13 64   | Ventilated  6 5 12 5 2 9 36   | 0xygenated 62 3 14 34 7 8 0    |                             |
| NHN Netcare Mediclinic Life Healthcare Lenmed Clinix Melomed JMH | Reporting 69 61 51 50 11 6 5 4 | 22157 56413 55836 45897 10233 1794 7159 2411              | 3520<br>12468<br>10003<br>8083<br>1480<br>298         | 17236<br>43370<br>45451<br>37509<br>8369<br>1361<br>5561<br>1897 | 218 293 250 255 47 81 424 48         | 9 58 27 36 3 13 64 5 | Ventilated  6 5 12 5 2 9 36 3 | 0xygenated 62 3 14 34 7 8 0 19 |                             |
| NHN Netcare Mediclinic Life Healthcare Lenmed Clinix Melomed     | Reporting 69 61 51 50 11 6 5   | 22157<br>56413<br>55836<br>45897<br>10233<br>1794<br>7159 | 3520<br>12468<br>10003<br>8083<br>1480<br>298<br>1145 | to date  17236  43370  45451  37509  8369  1361  5561            | Admitted  218 293 250 255 47 81 424  | 9 58 27 36 3 13 64   | Ventilated  6 5 12 5 2 9 36   | 0xygenated 62 3 14 34 7 8 0    |                             |