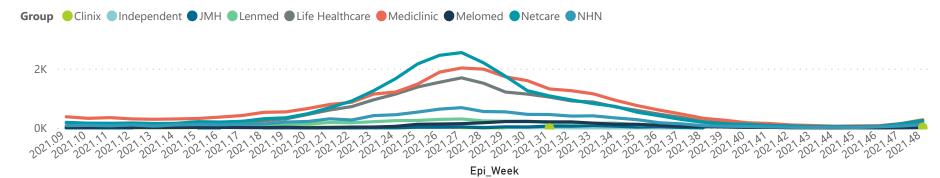

Nukuowu

 $g_{\mathcal{O}_{\chi}}$ 

Summary of reported COVID-19 admissions by province by

### NICD National COVID-19 Hospital Surveillance

Private

The number of reported admissions may change day-to-day as enrolled facilities back-capture historical data.

The data below refer to admitted patients who test positive for SARS-CoV-2 on PCR or antigen tests.

# NICD National COVID-19 Hospital Surveillance

Private

The number of reported admissions may change day-to-day as enrolled facilities back-capture historical data.

| Province                                                         | Facilities<br>Reporting        | Admissions<br>to Date                                     | Died to<br>Date                                       | Discharged<br>to date                                            | Currently<br>Admitted                | Currently<br>in ICU  | Currently<br>Ventilated       | Currently<br>Oxygenated        | Admissions i<br>Previous Da |
|------------------------------------------------------------------|--------------------------------|-----------------------------------------------------------|-------------------------------------------------------|------------------------------------------------------------------|--------------------------------------|----------------------|-------------------------------|--------------------------------|-----------------------------|
| Eastern Cape                                                     | 18                             | 13261                                                     | 3181                                                  | 9979                                                             | 32                                   | 5                    | 1                             | 5                              |                             |
| Free State                                                       | 20                             | 12022                                                     | 2136                                                  | 9684                                                             | 37                                   | 4                    | 4                             | 2                              |                             |
| Gauteng                                                          | 96                             | 73335                                                     | 13826                                                 | 58265                                                            | 746                                  | 98                   | 18                            | 80                             |                             |
| KwaZulu-Natal                                                    | 47                             | 37486                                                     | 6908                                                  | 30001                                                            | 182                                  | 21                   | 7                             | 38                             |                             |
| Limpopo                                                          | 7                              | 7684                                                      | 1638                                                  | 5880                                                             | 30                                   | 0                    | 0                             | 2                              |                             |
| Mpumalanga                                                       | 9                              | 9658                                                      | 1597                                                  | 7936                                                             | 43                                   | 3                    | 1                             | 3                              |                             |
| North West                                                       | 13                             | 10906                                                     | 1613                                                  | 8804                                                             | 57                                   | 8                    | 6                             | 7                              |                             |
| Northern Cape                                                    | 6                              | 4741                                                      | 800                                                   | 3697                                                             | 8                                    | 2                    | 2                             | 0                              |                             |
| Western Cape                                                     | 42                             | 32982                                                     | 5701                                                  | 26666                                                            | 485                                  | 74                   | 39                            | 10                             |                             |
| Total                                                            | 258                            | 202075                                                    | 37400                                                 | 160912                                                           | 1620                                 | 215                  | 78                            | 147                            |                             |
| ary of reported COVID-1                                          | Facilities                     | Admissions                                                | Diadta                                                | Discharged                                                       | Currently                            | Currently            | Currently                     | Currently                      | Admissions                  |
| Hospital_Group                                                   | Facilities<br>Reporting        | Admissions<br>to Date                                     | Died to<br>Date                                       | Discharged<br>to date                                            | Currently<br>Admitted                | Currently<br>in ICU  | Currently<br>Ventilated       | Currently<br>Oxygenated        |                             |
| Hospital_Group<br>NHN                                            | Reporting  69                  | to Date<br>22157                                          | Date<br>3520                                          | to date<br>17236                                                 | Admitted 218                         | in ICU 9             | Ventilated 6                  | Currently<br>Oxygenated        |                             |
| Hospital_Group<br>NHN<br>Netcare                                 | Reporting -                    | to Date  22157 56413                                      | 3520<br>12468                                         | to date<br>17236<br>43370                                        | Admitted 218 293                     | in ICU 9 58          | Ventilated 6                  | Oxygenated                     |                             |
| Hospital_Group  NHN  Netcare  Mediclinic                         | Reporting 69 61 51             | to Date  22157  56413  55836                              | 3520<br>12468<br>10003                                | to date<br>17236<br>43370<br>45451                               | 218<br>293<br>250                    | 9 58 27              | Ventilated 6 5 12             | Oxygenated 62 3 14             |                             |
| Hospital_Group<br>NHN<br>Netcare                                 | Reporting 69 61 51             | to Date  22157  56413  55836  45897                       | 3520<br>12468<br>10003<br>8083                        | to date  17236  43370  45451  37509                              | Admitted 218 293 250 255             | in ICU 9 58 27 36    | Ventilated 6 5 12 5           | Oxygenated 62 3                |                             |
| NHN Netcare Mediclinic Life Healthcare Lenmed                    | Reporting 69 61 51 50 11       | 22157<br>56413<br>55836<br>45897<br>10233                 | 3520<br>12468<br>10003<br>8083<br>1480                | 17236<br>43370<br>45451<br>37509<br>8369                         | Admitted  218  293  250  255  47     | 9 58 27 36 3         | Ventilated  6 5 12 5 2        | 0xygenated 62 3 14 34 7        | Admissions<br>Previous Da   |
| NHN Netcare Mediclinic Life Healthcare                           | Reporting 69 61 51 50 11       | 22157<br>56413<br>55836<br>45897<br>10233<br>1794         | 3520<br>12468<br>10003<br>8083                        | to date  17236 43370 45451 37509 8369 1361                       | Admitted  218  293  250  255  47  81 | 9 58 27 36 3 13      | Ventilated  6 5 12 5 2 9      | 0xygenated 62 3 14 34 7 8      |                             |
| NHN Netcare Mediclinic Life Healthcare Lenmed Clinix Melomed     | Reporting 69 61 51 50 11 6 5   | 22157<br>56413<br>55836<br>45897<br>10233<br>1794<br>7159 | 3520<br>12468<br>10003<br>8083<br>1480<br>298<br>1145 | to date  17236  43370  45451  37509  8369  1361  5561            | Admitted  218 293 250 255 47 81 424  | 9 58 27 36 3 13 64   | Ventilated  6 5 12 5 2 9 36   | 0xygenated 62 3 14 34 7 8 0    |                             |
| NHN Netcare Mediclinic Life Healthcare Lenmed Clinix Melomed JMH | Reporting 69 61 51 50 11 6 5 4 | 22157 56413 55836 45897 10233 1794 7159 2411              | 3520<br>12468<br>10003<br>8083<br>1480<br>298         | 17236<br>43370<br>45451<br>37509<br>8369<br>1361<br>5561<br>1897 | 218 293 250 255 47 81 424 48         | 9 58 27 36 3 13 64 5 | Ventilated  6 5 12 5 2 9 36 3 | 0xygenated 62 3 14 34 7 8 0 19 |                             |
| NHN Netcare Mediclinic Life Healthcare Lenmed Clinix Melomed     | Reporting 69 61 51 50 11 6 5   | 22157<br>56413<br>55836<br>45897<br>10233<br>1794<br>7159 | 3520<br>12468<br>10003<br>8083<br>1480<br>298<br>1145 | to date  17236  43370  45451  37509  8369  1361  5561            | Admitted  218 293 250 255 47 81 424  | 9 58 27 36 3 13 64   | Ventilated  6 5 12 5 2 9 36   | 0xygenated 62 3 14 34 7 8 0    |                             |