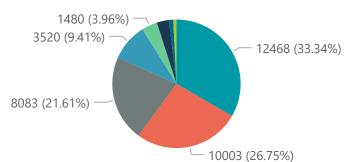

# NICD National COVID-19 Hospital Surveillance

Private

The number of reported admissions may change day-to-day as enrolled facilities back-capture historical data.

| Province                                                         | Facilities<br>Reporting        | Admissions<br>to Date                                     | Died to<br>Date                                       | Discharged<br>to date                                            | Currently<br>Admitted                | Currently<br>in ICU  | Currently<br>Ventilated       | Currently<br>Oxygenated        | Admissions i<br>Previous Da |
|------------------------------------------------------------------|--------------------------------|-----------------------------------------------------------|-------------------------------------------------------|------------------------------------------------------------------|--------------------------------------|----------------------|-------------------------------|--------------------------------|-----------------------------|
| Eastern Cape                                                     | 18                             | 13261                                                     | 3181                                                  | 9979                                                             | 32                                   | 5                    | 1                             | 5                              |                             |
| Free State                                                       | 20                             | 12022                                                     | 2136                                                  | 9684                                                             | 37                                   | 4                    | 4                             | 2                              |                             |
| Gauteng                                                          | 96                             | 73335                                                     | 13826                                                 | 58265                                                            | 746                                  | 98                   | 18                            | 80                             |                             |
| KwaZulu-Natal                                                    | 47                             | 37486                                                     | 6908                                                  | 30001                                                            | 182                                  | 21                   | 7                             | 38                             |                             |
| Limpopo                                                          | 7                              | 7684                                                      | 1638                                                  | 5880                                                             | 30                                   | 0                    | 0                             | 2                              |                             |
| Mpumalanga                                                       | 9                              | 9658                                                      | 1597                                                  | 7936                                                             | 43                                   | 3                    | 1                             | 3                              |                             |
| North West                                                       | 13                             | 10906                                                     | 1613                                                  | 8804                                                             | 57                                   | 8                    | 6                             | 7                              |                             |
| Northern Cape                                                    | 6                              | 4741                                                      | 800                                                   | 3697                                                             | 8                                    | 2                    | 2                             | 0                              |                             |
| Western Cape                                                     | 42                             | 32982                                                     | 5701                                                  | 26666                                                            | 485                                  | 74                   | 39                            | 10                             |                             |
| Total                                                            | 258                            | 202075                                                    | 37400                                                 | 160912                                                           | 1620                                 | 215                  | 78                            | 147                            |                             |
| ary of reported COVID-1                                          | Facilities                     | Admissions                                                | Diadta                                                | Discharged                                                       | Currently                            | Currently            | Currently                     | Currently                      | Admissions                  |
| Hospital_Group                                                   | Facilities<br>Reporting        | Admissions<br>to Date                                     | Died to<br>Date                                       | Discharged<br>to date                                            | Currently<br>Admitted                | Currently<br>in ICU  | Currently<br>Ventilated       | Currently<br>Oxygenated        |                             |
| Hospital_Group<br>NHN                                            | Reporting  69                  | to Date<br>22157                                          | Date<br>3520                                          | to date<br>17236                                                 | Admitted 218                         | in ICU 9             | Ventilated 6                  | Currently<br>Oxygenated        |                             |
| Hospital_Group<br>NHN<br>Netcare                                 | Reporting -                    | to Date  22157 56413                                      | 3520<br>12468                                         | to date<br>17236<br>43370                                        | Admitted 218 293                     | in ICU 9 58          | Ventilated 6                  | Oxygenated                     |                             |
| Hospital_Group  NHN  Netcare  Mediclinic                         | Reporting 69 61 51             | to Date  22157  56413  55836                              | 3520<br>12468<br>10003                                | to date<br>17236<br>43370<br>45451                               | 218<br>293<br>250                    | 9 58 27              | Ventilated 6 5 12             | Oxygenated 62 3 14             |                             |
| Hospital_Group<br>NHN<br>Netcare                                 | Reporting 69 61 51             | to Date  22157  56413  55836  45897                       | 3520<br>12468<br>10003<br>8083                        | to date  17236  43370  45451  37509                              | Admitted 218 293 250 255             | in ICU 9 58 27 36    | Ventilated 6 5 12 5           | Oxygenated 62 3                |                             |
| NHN Netcare Mediclinic Life Healthcare Lenmed                    | Reporting 69 61 51 50 11       | 22157<br>56413<br>55836<br>45897<br>10233                 | 3520<br>12468<br>10003<br>8083<br>1480                | 17236<br>43370<br>45451<br>37509<br>8369                         | Admitted  218  293  250  255  47     | 9 58 27 36 3         | Ventilated  6 5 12 5 2        | 0xygenated 62 3 14 34 7        | Admissions<br>Previous Da   |
| NHN Netcare Mediclinic Life Healthcare                           | Reporting 69 61 51 50 11       | 22157<br>56413<br>55836<br>45897<br>10233<br>1794         | 3520<br>12468<br>10003<br>8083                        | to date  17236 43370 45451 37509 8369 1361                       | Admitted  218  293  250  255  47  81 | 9 58 27 36 3 13      | Ventilated  6 5 12 5 2 9      | 0xygenated 62 3 14 34 7 8      |                             |
| NHN Netcare Mediclinic Life Healthcare Lenmed Clinix Melomed     | Reporting 69 61 51 50 11 6 5   | 22157<br>56413<br>55836<br>45897<br>10233<br>1794<br>7159 | 3520<br>12468<br>10003<br>8083<br>1480<br>298<br>1145 | to date  17236  43370  45451  37509  8369  1361  5561            | Admitted  218 293 250 255 47 81 424  | 9 58 27 36 3 13 64   | Ventilated  6 5 12 5 2 9 36   | 0xygenated 62 3 14 34 7 8 0    |                             |
| NHN Netcare Mediclinic Life Healthcare Lenmed Clinix Melomed JMH | Reporting 69 61 51 50 11 6 5 4 | 22157 56413 55836 45897 10233 1794 7159 2411              | 3520<br>12468<br>10003<br>8083<br>1480<br>298         | 17236<br>43370<br>45451<br>37509<br>8369<br>1361<br>5561<br>1897 | 218 293 250 255 47 81 424 48         | 9 58 27 36 3 13 64 5 | Ventilated  6 5 12 5 2 9 36 3 | 0xygenated 62 3 14 34 7 8 0 19 |                             |
| NHN Netcare Mediclinic Life Healthcare Lenmed Clinix Melomed     | Reporting 69 61 51 50 11 6 5   | 22157<br>56413<br>55836<br>45897<br>10233<br>1794<br>7159 | 3520<br>12468<br>10003<br>8083<br>1480<br>298<br>1145 | to date  17236  43370  45451  37509  8369  1361  5561            | Admitted  218 293 250 255 47 81 424  | 9 58 27 36 3 13 64   | Ventilated  6 5 12 5 2 9 36   | 0xygenated 62 3 14 34 7 8 0    |                             |