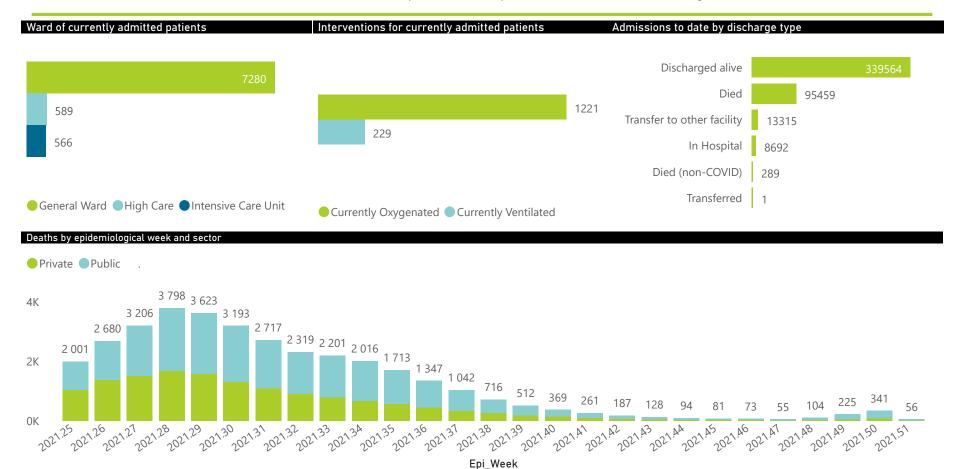

The data below refer to admitted patients who test positive for SARS-CoV-2 on PCR or antigen tests.

| Province      | Facilities<br>Reporting | Admissions<br>to Date | Died to<br>Date | Discharged<br>to date | Currently<br>Admitted | Currently<br>in ICU | Currently<br>Ventilated | Currently<br>Oxygenated | Admissions in<br>Previous Day |
|---------------|-------------------------|-----------------------|-----------------|-----------------------|-----------------------|---------------------|-------------------------|-------------------------|-------------------------------|
| Eastern Cape  | 104                     | 42776                 | 12265           | 27931                 | 710                   | 9                   | 13                      | 104                     | 27                            |
| Private       | 18                      | 13672                 | 3188            | 10243                 | 171                   | 9                   | 1                       | 14                      | ī                             |
| Public        | 86                      | 29104                 | 9077            | 17688                 | 539                   | 0                   | 12                      | 90                      | 22                            |
| Free State    | 55                      | 27614                 | 5644            | 19534                 | 453                   | 14                  | 11                      | 98                      | 37                            |
| Private       | 20                      | 12480                 | 2145            | 10008                 | 156                   | 11                  | 7                       | 11                      | 12                            |
| Public        | 35                      | 15134                 | 3499            | 9526                  | 297                   | 3                   | 4                       | 87                      | 25                            |
| Gauteng       | 136                     | 135010                | 28153           | 100396                | 3477                  | 285                 | 110                     | 527                     | 76                            |
| Private       | 96                      | 76738                 | 13914           | 60874                 | 1451                  | 232                 | 53                      | 124                     | 21                            |
| Public        | 40                      | 58272                 | 14239           | 39522                 | 2026                  | 53                  | 57                      | 403                     | 55                            |
| KwaZulu-Natal | 116                     | 73183                 | 15854           | 52924                 | 1453                  | 87                  | 26                      | 209                     | 67                            |
| Private       | 47                      | 39025                 | 6939            | 31108                 | 576                   | 66                  | 16                      | 61                      | 26                            |
| Public        | 69                      | 34158                 | 8915            | 21816                 | 877                   | 21                  | 10                      | 148                     | 4                             |
| Limpopo       | 48                      | 18200                 | 4916            | 12476                 | 234                   | 8                   | 6                       | 52                      | 23                            |
| Private       | 7                       | 8033                  | 1643            | 6165                  | 88                    | 5                   | 2                       | 3                       | 3                             |
| Public        | 41                      | 10167                 | 3273            | 6311                  | 146                   | 3                   | 4                       | 49                      | 15                            |
| Mpumalanga    | 40                      | 19435                 | 4556            | 14125                 | 260                   | 17                  | 14                      | 62                      | 15                            |
| Private       | 9                       | 10162                 | 1605            | 8370                  | 104                   | 15                  | 9                       | 12                      | 7                             |
| Public        | 31                      | 9273                  | 2951            | 5755                  | 156                   | 2                   | 5                       | 50                      | 8                             |
| North West    | 30                      | 29977                 | 4502            | 22758                 | 451                   | 26                  | 14                      | 138                     | 40                            |
| Private       | 13                      | 11304                 | 1620            | 9121                  | 130                   | 13                  | 7                       | 14                      | 19                            |
| Public        | 17                      | 18673                 | 2882            | 13637                 | 321                   | 13                  | 7                       | 124                     | 21                            |
| Northern Cape | 35                      | 10248                 | 2289            | 7348                  | 90                    | 6                   | 6                       | 18                      | 10                            |
| Private       | 6                       | 4903                  | 802             | 3827                  | 36                    | 4                   | 1                       | 1                       | 5                             |
| Public        | 29                      | 5345                  | 1487            | 3521                  | 54                    | 2                   | 5                       | 17                      | 5                             |
| Western Cape  | 102                     | 100877                | 17280           | 82072                 | 1307                  | 114                 | 29                      | 13                      | 33                            |
| Private       | 43                      | 33688                 | 5765            | 27253                 | 543                   | 69                  | 29                      | 13                      | 16                            |
| Public        | 59                      | 67189                 | 11515           | 54819                 | 764                   | 45                  |                         |                         | 17                            |
| Total         | 666                     | 457320                | 95459           | 339564                | 8435                  | 566                 | 229                     | 1221                    | 328                           |