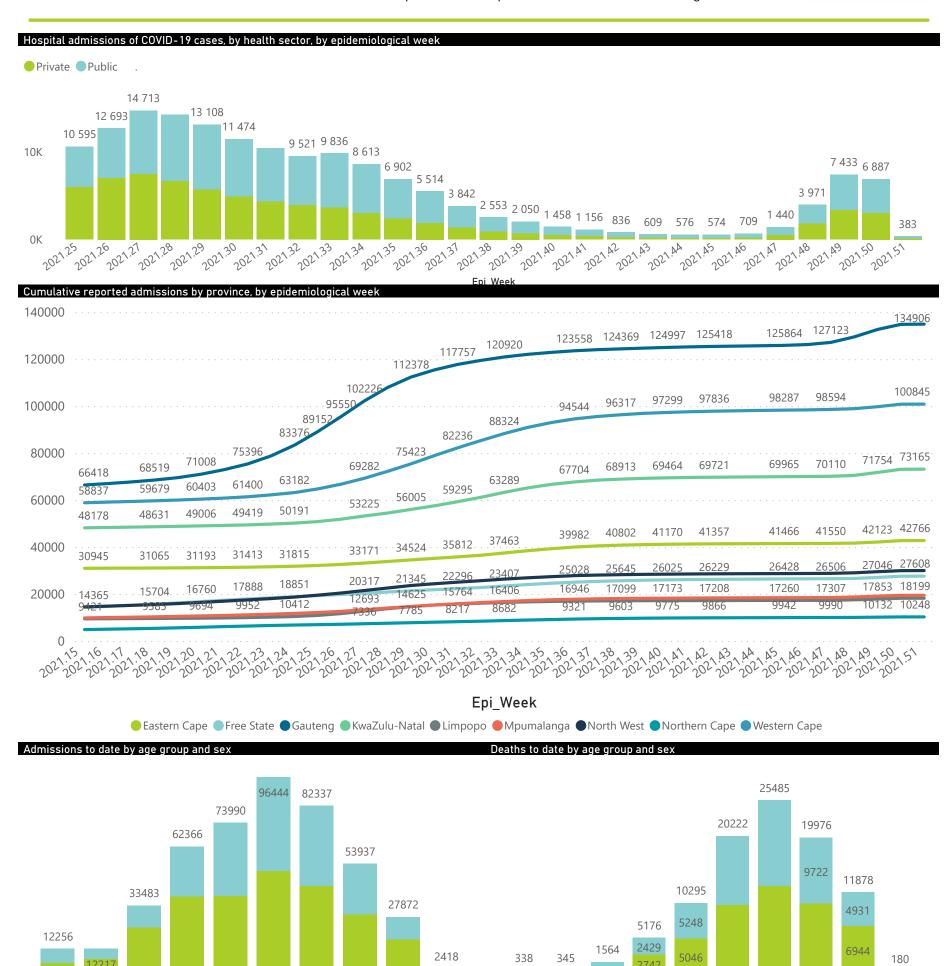

### NICD National COVID-19 Hospital Surveillance

National

The number of reported admissions may change day-to-day as enrolled facilities back-capture historical data. The Western Cape government has been unable to provide daily data on patients who are on oxygen or ventilated. The data below refer to admitted patients who test positive for SARS-CoV-2 on PCR or antigen tests.

# NICD National COVID-19 Hospital Surveillance

National

The number of reported admissions may change day-to-day as enrolled facilities back-capture historical data. The Western Cape government has been unable to provide daily data on patients who are on oxygen or ventilated.