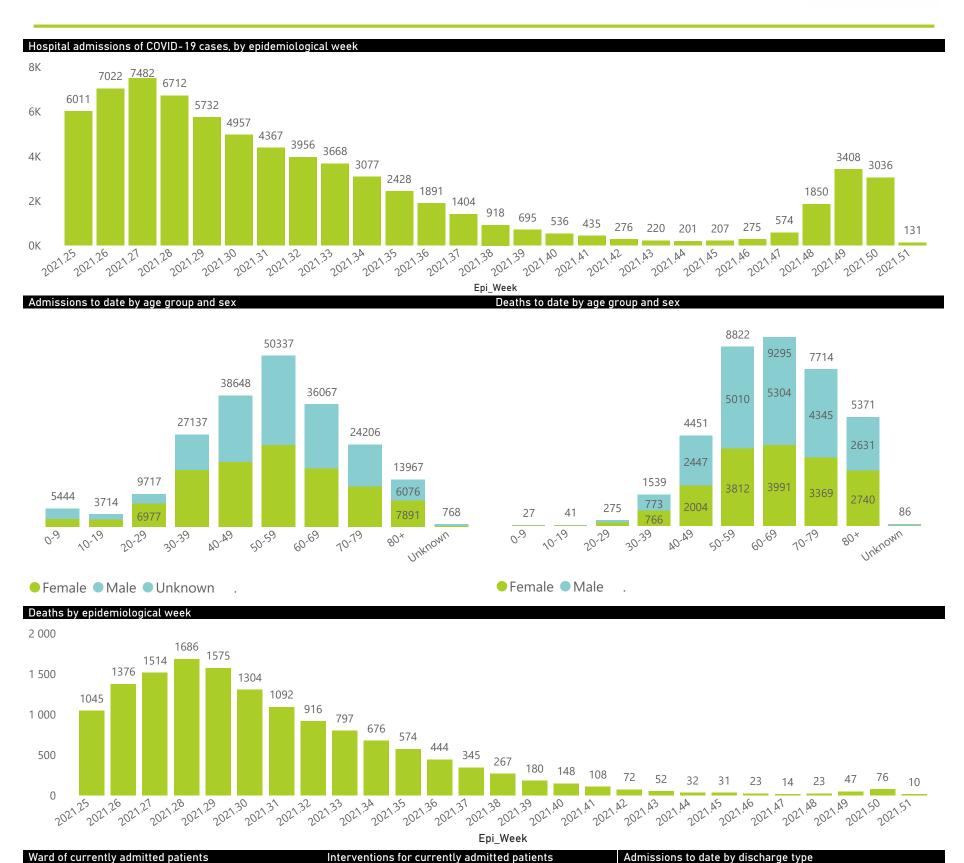

The data below refer to admitted patients who test positive for SARS-CoV-2 on PCR or antigen tests.

| Province      | Facilities<br>Reporting | Admissions<br>to Date | Died to<br>Date | Discharged<br>to date | Currently<br>Admitted | Currently<br>in ICU | Currently<br>Ventilated | Currently<br>Oxygenated | Admissions in<br>Previous Day |
|---------------|-------------------------|-----------------------|-----------------|-----------------------|-----------------------|---------------------|-------------------------|-------------------------|-------------------------------|
| Eastern Cape  | 104                     | 42776                 | 12265           | 27931                 | 710                   | 9                   | 13                      | 104                     | 27                            |
| Private       | 18                      | 13672                 | 3188            | 10243                 | 171                   | 9                   | 1                       | 14                      | ī                             |
| Public        | 86                      | 29104                 | 9077            | 17688                 | 539                   | 0                   | 12                      | 90                      | 22                            |
| Free State    | 55                      | 27614                 | 5644            | 19534                 | 453                   | 14                  | 11                      | 98                      | 37                            |
| Private       | 20                      | 12480                 | 2145            | 10008                 | 156                   | 11                  | 7                       | 11                      | 12                            |
| Public        | 35                      | 15134                 | 3499            | 9526                  | 297                   | 3                   | 4                       | 87                      | 25                            |
| Gauteng       | 136                     | 135010                | 28153           | 100396                | 3477                  | 285                 | 110                     | 527                     | 76                            |
| Private       | 96                      | 76738                 | 13914           | 60874                 | 1451                  | 232                 | 53                      | 124                     | 21                            |
| Public        | 40                      | 58272                 | 14239           | 39522                 | 2026                  | 53                  | 57                      | 403                     | 55                            |
| KwaZulu-Natal | 116                     | 73183                 | 15854           | 52924                 | 1453                  | 87                  | 26                      | 209                     | 67                            |
| Private       | 47                      | 39025                 | 6939            | 31108                 | 576                   | 66                  | 16                      | 61                      | 26                            |
| Public        | 69                      | 34158                 | 8915            | 21816                 | 877                   | 21                  | 10                      | 148                     | 4                             |
| Limpopo       | 48                      | 18200                 | 4916            | 12476                 | 234                   | 8                   | 6                       | 52                      | 23                            |
| Private       | 7                       | 8033                  | 1643            | 6165                  | 88                    | 5                   | 2                       | 3                       | 3                             |
| Public        | 41                      | 10167                 | 3273            | 6311                  | 146                   | 3                   | 4                       | 49                      | 15                            |
| Mpumalanga    | 40                      | 19435                 | 4556            | 14125                 | 260                   | 17                  | 14                      | 62                      | 15                            |
| Private       | 9                       | 10162                 | 1605            | 8370                  | 104                   | 15                  | 9                       | 12                      | 7                             |
| Public        | 31                      | 9273                  | 2951            | 5755                  | 156                   | 2                   | 5                       | 50                      | 8                             |
| North West    | 30                      | 29977                 | 4502            | 22758                 | 451                   | 26                  | 14                      | 138                     | 40                            |
| Private       | 13                      | 11304                 | 1620            | 9121                  | 130                   | 13                  | 7                       | 14                      | 19                            |
| Public        | 17                      | 18673                 | 2882            | 13637                 | 321                   | 13                  | 7                       | 124                     | 21                            |
| Northern Cape | 35                      | 10248                 | 2289            | 7348                  | 90                    | 6                   | 6                       | 18                      | 10                            |
| Private       | 6                       | 4903                  | 802             | 3827                  | 36                    | 4                   | 1                       | 1                       | 5                             |
| Public        | 29                      | 5345                  | 1487            | 3521                  | 54                    | 2                   | 5                       | 17                      | 5                             |
| Western Cape  | 102                     | 100877                | 17280           | 82072                 | 1307                  | 114                 | 29                      | 13                      | 33                            |
| Private       | 43                      | 33688                 | 5765            | 27253                 | 543                   | 69                  | 29                      | 13                      | 16                            |
| Public        | 59                      | 67189                 | 11515           | 54819                 | 764                   | 45                  |                         |                         | 17                            |
| Total         | 666                     | 457320                | 95459           | 339564                | 8435                  | 566                 | 229                     | 1221                    | 328                           |

20 December 2021