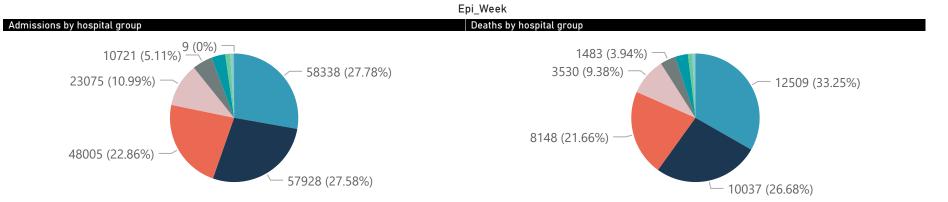

| Eastern Cape       18         Free State       20         Gauteng       96         KwaZulu-Natal       47         Limpopo       7         Mpumalanga       9         North West       13 | 13672<br>12480<br>76738<br>39025<br>8033<br>10162 | 3188<br>2145<br>13914<br>6939<br>1643 | 10243<br>10008<br>60874 | 171<br>156            | 9                   | 1                       |                         |                               |
|------------------------------------------------------------------------------------------------------------------------------------------------------------------------------------------|---------------------------------------------------|---------------------------------------|-------------------------|-----------------------|---------------------|-------------------------|-------------------------|-------------------------------|
| Gauteng 96 KwaZulu-Natal 47 Limpopo 7 Mpumalanga 9 North West 13                                                                                                                         | 76738<br>39025<br>8033                            | 13914<br>6939                         | 60874                   | 156                   |                     | '                       | 14                      |                               |
| KwaZulu-Natal 47 Limpopo 7 Mpumalanga 9 North West 13                                                                                                                                    | 39025<br>8033                                     | 6939                                  |                         |                       | 11                  | 7                       | 11                      |                               |
| Limpopo7Mpumalanga9North West13                                                                                                                                                          | 8033                                              |                                       |                         | 1451                  | 232                 | 53                      | 124                     |                               |
| Mpumalanga 9<br>North West 13                                                                                                                                                            |                                                   | 1643                                  | 31108                   | 576                   | 66                  | 16                      | 61                      |                               |
| North West 13                                                                                                                                                                            | 10162                                             |                                       | 6165                    | 88                    | 5                   | 2                       | 3                       |                               |
|                                                                                                                                                                                          |                                                   | 1605                                  | 8370                    | 104                   | 15                  | 9                       | 12                      |                               |
| Manthania Cana                                                                                                                                                                           | 11304                                             | 1620                                  | 9121                    | 130                   | 13                  | 7                       | 14                      |                               |
| Northern Cape 6                                                                                                                                                                          | 4903                                              | 802                                   | 3827                    | 36                    | 4                   | 1                       | 1                       |                               |
| Western Cape 43                                                                                                                                                                          | 33688                                             | 5765                                  | 27253                   | 543                   | 69                  | 29                      | 13                      |                               |
| Total 259                                                                                                                                                                                | 210005                                            | 37621                                 | 166969                  | 3255                  | 424                 | 125                     | 253                     | 1                             |
| ary of reported COVID-19 admissions by h                                                                                                                                                 |                                                   |                                       |                         |                       |                     |                         |                         |                               |
| Hospital_Group Facilities Reporting                                                                                                                                                      | Admissions<br>to Date                             | Died to<br>Date                       | Discharged<br>to date   | Currently<br>Admitted | Currently<br>in ICU | Currently<br>Ventilated | Currently<br>Oxygenated | Admissions in<br>Previous Day |
| NHN 69                                                                                                                                                                                   | 23075                                             | 3530                                  | 17893                   | 453                   | 26                  | 14                      | 119                     |                               |
| Netcare 61                                                                                                                                                                               | 58338                                             | 12509                                 | 44662                   | 878                   | 170                 | 28                      | 20                      |                               |
| Mediclinic 51                                                                                                                                                                            | 57928                                             | 10037                                 | 47236                   | 522                   | 72                  | 27                      | 11                      |                               |
| Life Healthcare 50                                                                                                                                                                       | 48005                                             | 8148                                  | 39185                   | 621                   | 84                  | 17                      | 72                      |                               |
| Lenmed 11                                                                                                                                                                                | 10721                                             | 1483                                  | 8758                    | 139                   | 12                  | 6                       | 14                      |                               |
| Clinix 6                                                                                                                                                                                 | 1911                                              | 302                                   | 1373                    | 193                   | 17                  | 9                       | 7                       |                               |
| Melomed 5                                                                                                                                                                                | 7249                                              | 1198                                  | 5676                    | 351                   | 39                  | 22                      | 0                       |                               |
| JMH 4                                                                                                                                                                                    | 2594                                              | 413                                   | 2025                    | 88                    | 4                   | 2                       | 10                      |                               |
| 1                                                                                                                                                                                        | 9                                                 | 0                                     | 3                       | 6                     | 0                   | 0                       | 0                       |                               |
| Total 259                                                                                                                                                                                | 210005                                            | 37621                                 | 166969                  | 3255                  | 424                 | 125                     | 253                     | 1                             |