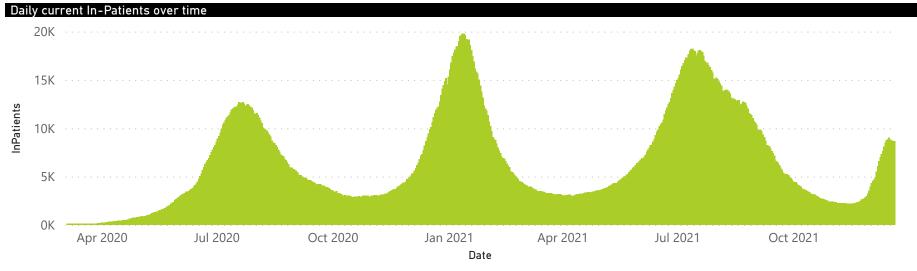

### NICD National COVID-19 Hospital Surveillance

National

The number of reported admissions may change day-to-day as enrolled facilities back-capture historical data. The Western Cape government has been unable to provide daily data on patients who are on oxygen or ventilated. The data below refer to admitted patients who test positive for SARS-CoV-2 on PCR or antigen tests.

# NICD National COVID-19 Hospital Surveillance

National

The number of reported admissions may change day-to-day as enrolled facilities back-capture historical data. The Western Cape government has been unable to provide daily data on patients who are on oxygen or ventilated.