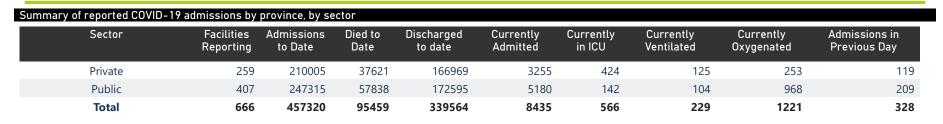

The data below refer to admitted patients who test positive for SARS-CoV-2 on PCR or antigen tests.

| Province      | Facilities<br>Reporting | Admissions<br>to Date | Died to<br>Date | Discharged<br>to date | Currently<br>Admitted | Currently<br>in ICU | Currently<br>Ventilated | Currently<br>Oxygenated | Admissions in<br>Previous Day |
|---------------|-------------------------|-----------------------|-----------------|-----------------------|-----------------------|---------------------|-------------------------|-------------------------|-------------------------------|
| Eastern Cape  | 104                     | 42776                 | 12265           | 27931                 | 710                   | 9                   | 13                      | 104                     | 27                            |
| Private       | 18                      | 13672                 | 3188            | 10243                 | 171                   | 9                   | 1                       | 14                      | ī                             |
| Public        | 86                      | 29104                 | 9077            | 17688                 | 539                   | 0                   | 12                      | 90                      | 22                            |
| Free State    | 55                      | 27614                 | 5644            | 19534                 | 453                   | 14                  | 11                      | 98                      | 37                            |
| Private       | 20                      | 12480                 | 2145            | 10008                 | 156                   | 11                  | 7                       | 11                      | 12                            |
| Public        | 35                      | 15134                 | 3499            | 9526                  | 297                   | 3                   | 4                       | 87                      | 25                            |
| Gauteng       | 136                     | 135010                | 28153           | 100396                | 3477                  | 285                 | 110                     | 527                     | 76                            |
| Private       | 96                      | 76738                 | 13914           | 60874                 | 1451                  | 232                 | 53                      | 124                     | 21                            |
| Public        | 40                      | 58272                 | 14239           | 39522                 | 2026                  | 53                  | 57                      | 403                     | 55                            |
| KwaZulu-Natal | 116                     | 73183                 | 15854           | 52924                 | 1453                  | 87                  | 26                      | 209                     | 67                            |
| Private       | 47                      | 39025                 | 6939            | 31108                 | 576                   | 66                  | 16                      | 61                      | 26                            |
| Public        | 69                      | 34158                 | 8915            | 21816                 | 877                   | 21                  | 10                      | 148                     | 4                             |
| Limpopo       | 48                      | 18200                 | 4916            | 12476                 | 234                   | 8                   | 6                       | 52                      | 23                            |
| Private       | 7                       | 8033                  | 1643            | 6165                  | 88                    | 5                   | 2                       | 3                       | 3                             |
| Public        | 41                      | 10167                 | 3273            | 6311                  | 146                   | 3                   | 4                       | 49                      | 15                            |
| Mpumalanga    | 40                      | 19435                 | 4556            | 14125                 | 260                   | 17                  | 14                      | 62                      | 15                            |
| Private       | 9                       | 10162                 | 1605            | 8370                  | 104                   | 15                  | 9                       | 12                      | 7                             |
| Public        | 31                      | 9273                  | 2951            | 5755                  | 156                   | 2                   | 5                       | 50                      | 8                             |
| North West    | 30                      | 29977                 | 4502            | 22758                 | 451                   | 26                  | 14                      | 138                     | 40                            |
| Private       | 13                      | 11304                 | 1620            | 9121                  | 130                   | 13                  | 7                       | 14                      | 19                            |
| Public        | 17                      | 18673                 | 2882            | 13637                 | 321                   | 13                  | 7                       | 124                     | 21                            |
| Northern Cape | 35                      | 10248                 | 2289            | 7348                  | 90                    | 6                   | 6                       | 18                      | 10                            |
| Private       | 6                       | 4903                  | 802             | 3827                  | 36                    | 4                   | 1                       | 1                       | 5                             |
| Public        | 29                      | 5345                  | 1487            | 3521                  | 54                    | 2                   | 5                       | 17                      | 5                             |
| Western Cape  | 102                     | 100877                | 17280           | 82072                 | 1307                  | 114                 | 29                      | 13                      | 33                            |
| Private       | 43                      | 33688                 | 5765            | 27253                 | 543                   | 69                  | 29                      | 13                      | 16                            |
| Public        | 59                      | 67189                 | 11515           | 54819                 | 764                   | 45                  |                         |                         | 17                            |
| Total         | 666                     | 457320                | 95459           | 339564                | 8435                  | 566                 | 229                     | 1221                    | 328                           |