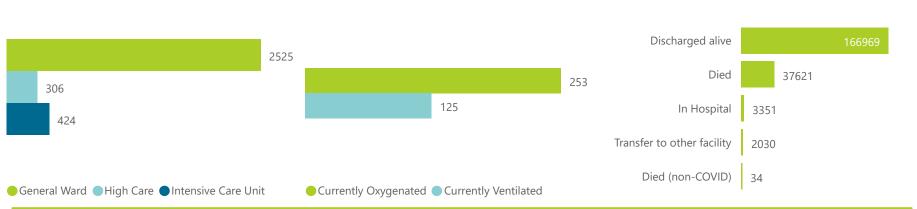

# NICD National COVID-19 Hospital Surveillance

Private

The number of reported admissions may change day-to-day as enrolled facilities back-capture historical data.

The data below refer to admitted patients who test positive for SARS-CoV-2 on PCR or antigen tests.

| Eastern Cape       18         Free State       20         Gauteng       96         KwaZulu-Natal       47         Limpopo       7         Mpumalanga       9         North West       13 | 13672<br>12480<br>76738<br>39025<br>8033<br>10162 | 3188<br>2145<br>13914<br>6939<br>1643 | 10243<br>10008<br>60874 | 171<br>156            | 9                   | 1                       |                         |                               |
|------------------------------------------------------------------------------------------------------------------------------------------------------------------------------------------|---------------------------------------------------|---------------------------------------|-------------------------|-----------------------|---------------------|-------------------------|-------------------------|-------------------------------|
| Gauteng 96 KwaZulu-Natal 47 Limpopo 7 Mpumalanga 9 North West 13                                                                                                                         | 76738<br>39025<br>8033                            | 13914<br>6939                         | 60874                   | 156                   |                     | '                       | 14                      |                               |
| KwaZulu-Natal 47 Limpopo 7 Mpumalanga 9 North West 13                                                                                                                                    | 39025<br>8033                                     | 6939                                  |                         |                       | 11                  | 7                       | 11                      |                               |
| Limpopo7Mpumalanga9North West13                                                                                                                                                          | 8033                                              |                                       |                         | 1451                  | 232                 | 53                      | 124                     |                               |
| Mpumalanga 9<br>North West 13                                                                                                                                                            |                                                   | 1643                                  | 31108                   | 576                   | 66                  | 16                      | 61                      |                               |
| North West 13                                                                                                                                                                            | 10162                                             |                                       | 6165                    | 88                    | 5                   | 2                       | 3                       |                               |
|                                                                                                                                                                                          |                                                   | 1605                                  | 8370                    | 104                   | 15                  | 9                       | 12                      |                               |
| Manthania Cana                                                                                                                                                                           | 11304                                             | 1620                                  | 9121                    | 130                   | 13                  | 7                       | 14                      |                               |
| Northern Cape 6                                                                                                                                                                          | 4903                                              | 802                                   | 3827                    | 36                    | 4                   | 1                       | 1                       |                               |
| Western Cape 43                                                                                                                                                                          | 33688                                             | 5765                                  | 27253                   | 543                   | 69                  | 29                      | 13                      |                               |
| Total 259                                                                                                                                                                                | 210005                                            | 37621                                 | 166969                  | 3255                  | 424                 | 125                     | 253                     | 1                             |
| ary of reported COVID-19 admissions by h                                                                                                                                                 |                                                   |                                       |                         |                       |                     |                         |                         |                               |
| Hospital_Group Facilities Reporting                                                                                                                                                      | Admissions<br>to Date                             | Died to<br>Date                       | Discharged<br>to date   | Currently<br>Admitted | Currently<br>in ICU | Currently<br>Ventilated | Currently<br>Oxygenated | Admissions in<br>Previous Day |
| NHN 69                                                                                                                                                                                   | 23075                                             | 3530                                  | 17893                   | 453                   | 26                  | 14                      | 119                     |                               |
| Netcare 61                                                                                                                                                                               | 58338                                             | 12509                                 | 44662                   | 878                   | 170                 | 28                      | 20                      |                               |
| Mediclinic 51                                                                                                                                                                            | 57928                                             | 10037                                 | 47236                   | 522                   | 72                  | 27                      | 11                      |                               |
| Life Healthcare 50                                                                                                                                                                       | 48005                                             | 8148                                  | 39185                   | 621                   | 84                  | 17                      | 72                      |                               |
| Lenmed 11                                                                                                                                                                                | 10721                                             | 1483                                  | 8758                    | 139                   | 12                  | 6                       | 14                      |                               |
| Clinix 6                                                                                                                                                                                 | 1911                                              | 302                                   | 1373                    | 193                   | 17                  | 9                       | 7                       |                               |
| Melomed 5                                                                                                                                                                                | 7249                                              | 1198                                  | 5676                    | 351                   | 39                  | 22                      | 0                       |                               |
| JMH 4                                                                                                                                                                                    | 2594                                              | 413                                   | 2025                    | 88                    | 4                   | 2                       | 10                      |                               |
| 1                                                                                                                                                                                        | 9                                                 | 0                                     | 3                       | 6                     | 0                   | 0                       | 0                       |                               |
| Total 259                                                                                                                                                                                | 210005                                            | 37621                                 | 166969                  | 3255                  | 424                 | 125                     | 253                     | 1                             |