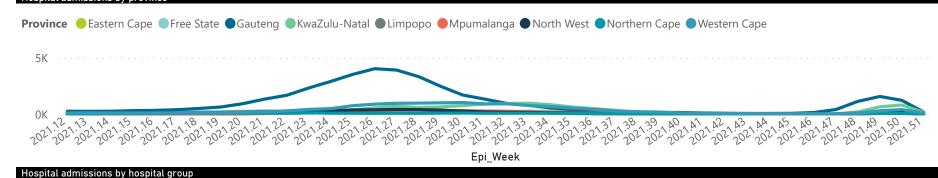

#### NICD National COVID-19 Hospital Surveillance

National

The number of reported admissions may change day-to-day as enrolled facilities back-capture historical data. The Western Cape government has been unable to provide daily data on patients who are on oxygen or ventilated. The data below refer to admitted patients who test positive for SARS-CoV-2 on PCR or antigen tests.

# NICD National COVID-19 Hospital Surveillance

The number of reported admissions may change day-to-day as enrolled facilities back-capture historical data. The Western Cape government has been unable to provide daily data on patients who are on oxygen or ventilated.

# NICD National COVID-19 Hospital Surveillance

National

The number of reported admissions may change day-to-day as enrolled facilities back-capture historical data. The Western Cape government has been unable to provide daily data on patients who are on oxygen or ventilated.