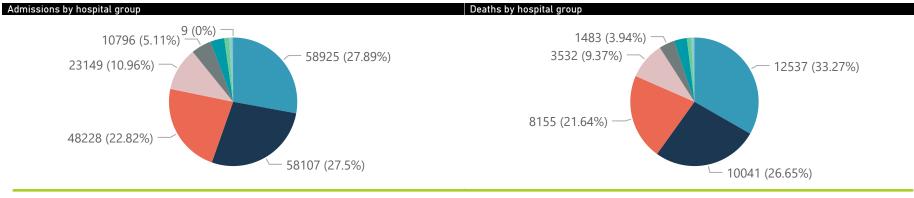

### NICD National COVID-19 Hospital Surveillance

Private

The number of reported admissions may change day-to-day as enrolled facilities back-capture historical data.

The data below refer to admitted patients who test positive for SARS-CoV-2 on PCR or antigen tests.

The number of reported admissions may change day-to-day as enrolled facilities back-capture historical data.

The data below refer to admitted patients who test positive for SARS-CoV-2 on PCR or antigen tests.

| ummary of reported COVID-19 admissions by province |                         |                       |                 |                       |                       |                     |                         |                         |                               |
|----------------------------------------------------|-------------------------|-----------------------|-----------------|-----------------------|-----------------------|---------------------|-------------------------|-------------------------|-------------------------------|
| Province                                           | Facilities<br>Reporting | Admissions<br>to Date | Died to<br>Date | Discharged<br>to date | Currently<br>Admitted | Currently<br>in ICU | Currently<br>Ventilated | Currently<br>Oxygenated | Admissions in<br>Previous Day |
| Eastern Cape                                       | 18                      | 13768                 | 3195            | 10297                 | 206                   | 15                  | 4                       | 17                      | 22                            |
| Free State                                         | 20                      | 12544                 | 2147            | 10047                 | 179                   | 18                  | 12                      | 20                      | 25                            |
| Gauteng                                            | 96                      | 77185                 | 13936           | 61205                 | 1543                  | 239                 | 65                      | 120                     | 86                            |
| KwaZulu-Natal                                      | 47                      | 39363                 | 6942            | 31336                 | 682                   | 78                  | 19                      | 71                      | 77                            |
| Limpopo                                            | 7                       | 8074                  | 1645            | 6201                  | 91                    | 7                   | 3                       | 4                       | 16                            |
| Mpumalanga                                         | 9                       | 10209                 | 1606            | 8404                  | 116                   | 19                  | 9                       | 5                       | 17                            |
| North West                                         | 13                      | 11334                 | 1622            | 9151                  | 128                   | 16                  | 7                       | 14                      | 8                             |
| Northern Cape                                      | 6                       | 4923                  | 802             | 3840                  | 43                    | 3                   | 2                       | 1                       | 9                             |
| Western Cape                                       | 43                      | 33900                 | 5787            | 27319                 | 666                   | 78                  | 28                      | 33                      | 42                            |
| Total                                              | 259                     | 211300                | 37682           | 167800                | 3654                  | 473                 | 149                     | 285                     | 302                           |