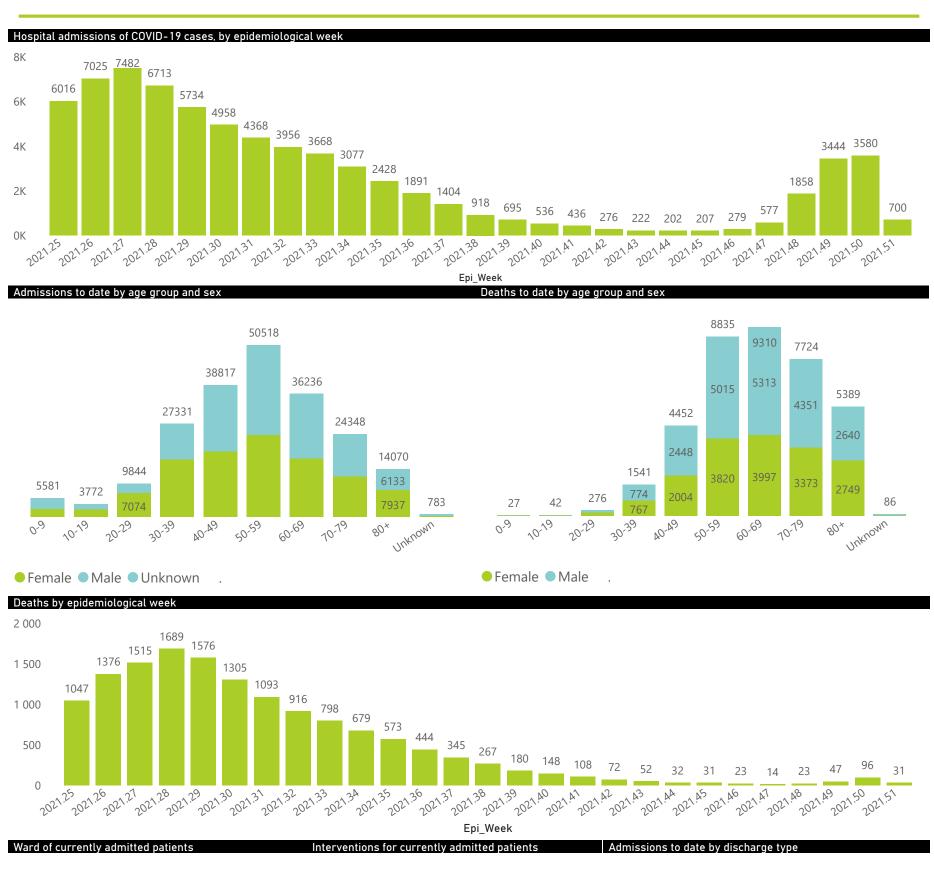

#### NICD National COVID-19 Hospital Surveillance

National

The number of reported admissions may change day-to-day as enrolled facilities back-capture historical data. The Western Cape government has been unable to provide daily data on patients who are on oxygen or ventilated. The data below refer to admitted patients who test positive for SARS-CoV-2 on PCR or antigen tests.

# NICD National COVID-19 Hospital Surveillance

The number of reported admissions may change day-to-day as enrolled facilities back-capture historical data. The Western Cape government has been unable to provide daily data on patients who are on oxygen or ventilated.

# NICD National COVID-19 Hospital Surveillance

National

The number of reported admissions may change day-to-day as enrolled facilities back-capture historical data. The Western Cape government has been unable to provide daily data on patients who are on oxygen or ventilated.