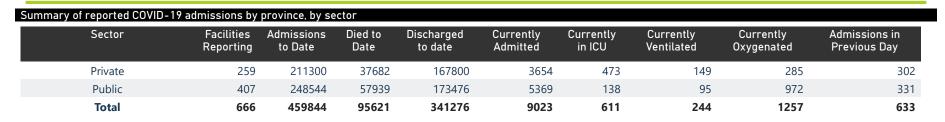

#### NICD National COVID-19 Hospital Surveillance

National

The number of reported admissions may change day-to-day as enrolled facilities back-capture historical data. The Western Cape government has been unable to provide daily data on patients who are on oxygen or ventilated. The data below refer to admitted patients who test positive for SARS-CoV-2 on PCR or antigen tests.

The data below refer to admitted patients who test positive for SARS-CoV-2 on PCR or antigen tests.

| Province            | Facilities<br>Reporting | Admissions<br>to Date | Died to<br>Date | Discharged<br>to date | Currently<br>Admitted | Currently<br>in ICU | Currently<br>Ventilated | Currently<br>Oxygenated | Admissions in<br>Previous Day |
|---------------------|-------------------------|-----------------------|-----------------|-----------------------|-----------------------|---------------------|-------------------------|-------------------------|-------------------------------|
| Eastern Cape        | 104                     | 43073                 | 12285           | 28097                 | 818                   | 15                  | 19                      | 120                     | 9                             |
| Private             | 18                      | 13768                 | 3195            | 10297                 | 206                   | 15                  | 4                       | 17                      | 2                             |
| Public              | 86                      | 29305                 | 9090            | 17800                 | 612                   | 0                   | 15                      | 103                     | 6                             |
| Free State          | 55                      | 27792                 | 5657            | 19631                 | 517                   | 20                  | 16                      | 108                     | 6                             |
| Private             | 20                      | 12544                 | 2147            | 10047                 | 179                   | 18                  | 12                      | 20                      | 2                             |
| Public              | 35                      | 15248                 | 3510            | 9584                  | 338                   | 2                   | 4                       | 88                      | 4                             |
| Gauteng             | 136                     | 135751                | 28206           | 101001                | 3540                  | 288                 | 113                     | 487                     | 16                            |
| Private             | 96                      | 77185                 | 13936           | 61205                 | 1543                  | 239                 | 65                      | 120                     | 8                             |
| Public              | 40                      | 58566                 | 14270           | 39796                 | 1997                  | 49                  | 48                      | 367                     | 8                             |
| KwaZulu-Natal       | 116                     | 73773                 | 15878           | 53284                 | 1650                  | 100                 | 29                      | 223                     | 14                            |
| Private             | 47                      | 39363                 | 6942            | 31336                 | 682                   | 78                  | 19                      | 71                      | 7                             |
| Public              | 69                      | 34410                 | 8936            | 21948                 | 968                   | 22                  | 10                      | 152                     | (                             |
| Limpopo             | 48                      | 18312                 | 4922            | 12550                 | 262                   | 10                  | 7                       | 63                      | 2                             |
| Private             | 7                       | 8074                  | 1645            | 6201                  | 91                    | 7                   | 3                       | 4                       |                               |
| Public              | 41                      | 10238                 | 3277            | 6349                  | 171                   | 3                   | 4                       | 59                      |                               |
| Mpumalanga          | 40                      | 19518                 | 4564            | 14188                 | 271                   | 21                  | 12                      | 49                      | 2                             |
| Private             | 9                       | 10209                 | 1606            | 8404                  | 116                   | 19                  | 9                       | 5                       |                               |
| Public              | 31                      | 9309                  | 2958            | 5784                  | 155                   | 2                   | 3                       | 44                      |                               |
| <b>North West</b>   | 30                      | 30105                 | 4510            | 22862                 | 456                   | 28                  | 14                      | 146                     | :                             |
| Private             | 13                      | 11334                 | 1622            | 9151                  | 128                   | 16                  | 7                       | 14                      |                               |
| Public              | 17                      | 18771                 | 2888            | 13711                 | 328                   | 12                  | 7                       | 132                     |                               |
| Northern Cape       | 35                      | 10285                 | 2291            | 7372                  | 99                    | 5                   | 6                       | 28                      |                               |
| Private             | 6                       | 4923                  | 802             | 3840                  | 43                    | 3                   | 2                       | 1                       |                               |
| Public              | 29                      | 5362                  | 1489            | 3532                  | 56                    | 2                   | 4                       | 27                      |                               |
| <b>Western Cape</b> | 102                     | 101235                | 17308           | 82291                 | 1410                  | 124                 | 28                      | 33                      |                               |
| Private             | 43                      | 33900                 | 5787            | 27319                 | 666                   | 78                  | 28                      | 33                      |                               |
| Public              | 59                      | 67335                 | 11521           | 54972                 | 744                   | 46                  |                         |                         |                               |
| Total               | 666                     | 459844                | 95621           | 341276                | 9023                  | 611                 | 244                     | 1257                    | 6                             |