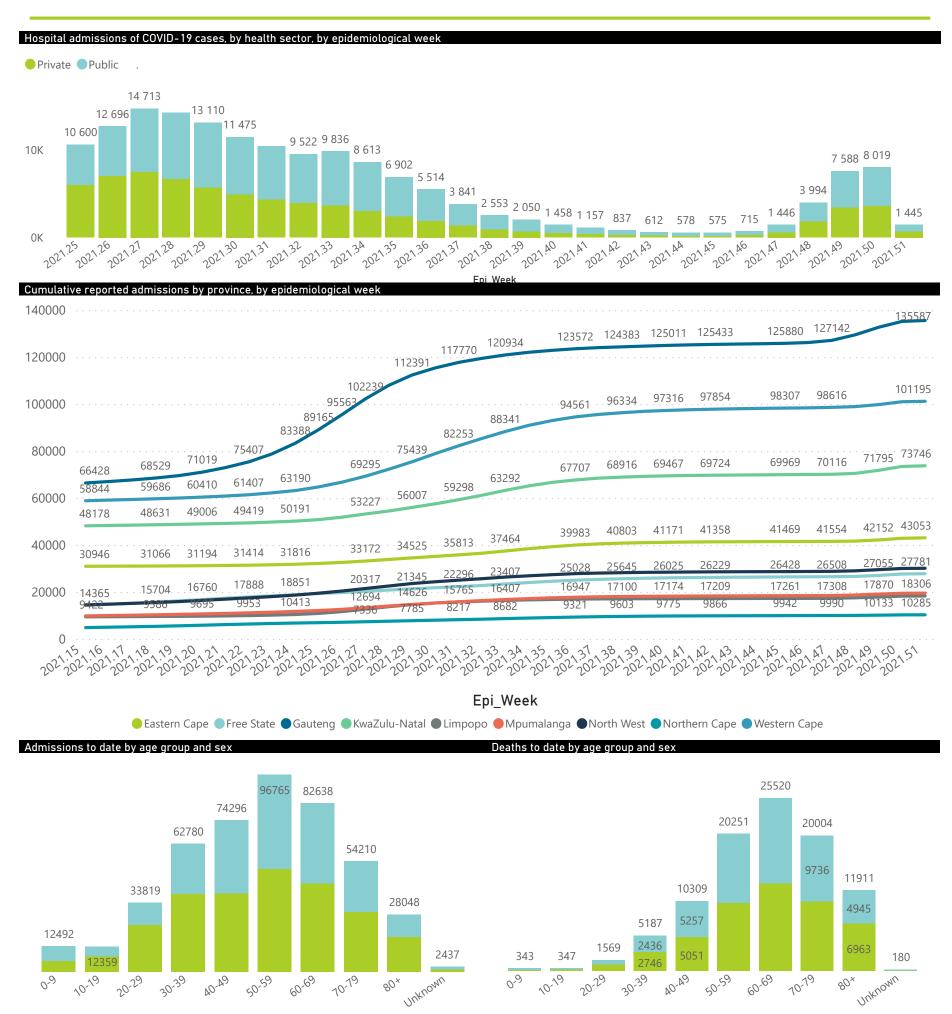

#### NICD National COVID-19 Hospital Surveillance

National

The number of reported admissions may change day-to-day as enrolled facilities back-capture historical data. The Western Cape government has been unable to provide daily data on patients who are on oxygen or ventilated. The data below refer to admitted patients who test positive for SARS-CoV-2 on PCR or antigen tests.

# NICD National COVID-19 Hospital Surveillance

The number of reported admissions may change day-to-day as enrolled facilities back-capture historical data. The Western Cape government has been unable to provide daily data on patients who are on oxygen or ventilated.

# NICD National COVID-19 Hospital Surveillance

National

The number of reported admissions may change day-to-day as enrolled facilities back-capture historical data. The Western Cape government has been unable to provide daily data on patients who are on oxygen or ventilated.

The number of reported admissions may change day-to-day as enrolled facilities back-capture historical data.

The data below refer to admitted patients who test positive for SARS-CoV-2 on PCR or antigen tests.