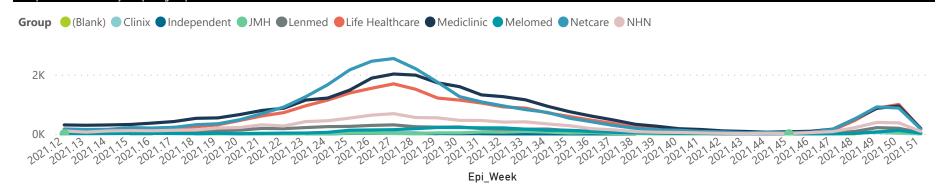

#### NICD National COVID-19 Hospital Surveillance

National

The number of reported admissions may change day-to-day as enrolled facilities back-capture historical data. The Western Cape government has been unable to provide daily data on patients who are on oxygen or ventilated. The data below refer to admitted patients who test positive for SARS-CoV-2 on PCR or antigen tests.

# NICD National COVID-19 Hospital Surveillance

The number of reported admissions may change day-to-day as enrolled facilities back-capture historical data. The Western Cape government has been unable to provide daily data on patients who are on oxygen or ventilated.

# NICD National COVID-19 Hospital Surveillance

National

The number of reported admissions may change day-to-day as enrolled facilities back-capture historical data. The Western Cape government has been unable to provide daily data on patients who are on oxygen or ventilated.