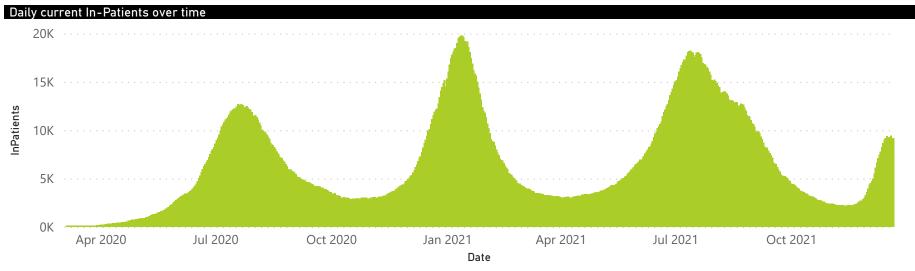

#### NICD National COVID-19 Hospital Surveillance

National

The number of reported admissions may change day-to-day as enrolled facilities back-capture historical data. The Western Cape government has been unable to provide daily data on patients who are on oxygen or ventilated. The data below refer to admitted patients who test positive for SARS-CoV-2 on PCR or antigen tests.