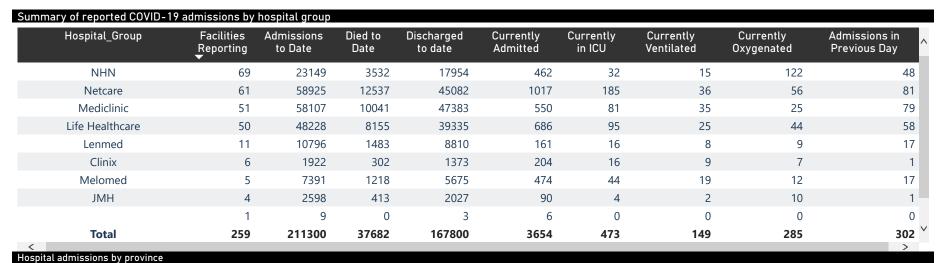

### NICD National COVID-19 Hospital Surveillance

Private

The number of reported admissions may change day-to-day as enrolled facilities back-capture historical data.

The data below refer to admitted patients who test positive for SARS-CoV-2 on PCR or antigen tests.

The number of reported admissions may change day-to-day as enrolled facilities back-capture historical data.

The data below refer to admitted patients who test positive for SARS-CoV-2 on PCR or antigen tests.

| ummary of reported COVID-19 admissions by province |                         |                       |                 |                       |                       |                     |                         |                         |                               |
|----------------------------------------------------|-------------------------|-----------------------|-----------------|-----------------------|-----------------------|---------------------|-------------------------|-------------------------|-------------------------------|
| Province                                           | Facilities<br>Reporting | Admissions<br>to Date | Died to<br>Date | Discharged<br>to date | Currently<br>Admitted | Currently<br>in ICU | Currently<br>Ventilated | Currently<br>Oxygenated | Admissions in<br>Previous Day |
| Eastern Cape                                       | 18                      | 13768                 | 3195            | 10297                 | 206                   | 15                  | 4                       | 17                      | 22                            |
| Free State                                         | 20                      | 12544                 | 2147            | 10047                 | 179                   | 18                  | 12                      | 20                      | 25                            |
| Gauteng                                            | 96                      | 77185                 | 13936           | 61205                 | 1543                  | 239                 | 65                      | 120                     | 86                            |
| KwaZulu-Natal                                      | 47                      | 39363                 | 6942            | 31336                 | 682                   | 78                  | 19                      | 71                      | 77                            |
| Limpopo                                            | 7                       | 8074                  | 1645            | 6201                  | 91                    | 7                   | 3                       | 4                       | 16                            |
| Mpumalanga                                         | 9                       | 10209                 | 1606            | 8404                  | 116                   | 19                  | 9                       | 5                       | 17                            |
| North West                                         | 13                      | 11334                 | 1622            | 9151                  | 128                   | 16                  | 7                       | 14                      | 8                             |
| Northern Cape                                      | 6                       | 4923                  | 802             | 3840                  | 43                    | 3                   | 2                       | 1                       | 9                             |
| Western Cape                                       | 43                      | 33900                 | 5787            | 27319                 | 666                   | 78                  | 28                      | 33                      | 42                            |
| Total                                              | 259                     | 211300                | 37682           | 167800                | 3654                  | 473                 | 149                     | 285                     | 302                           |