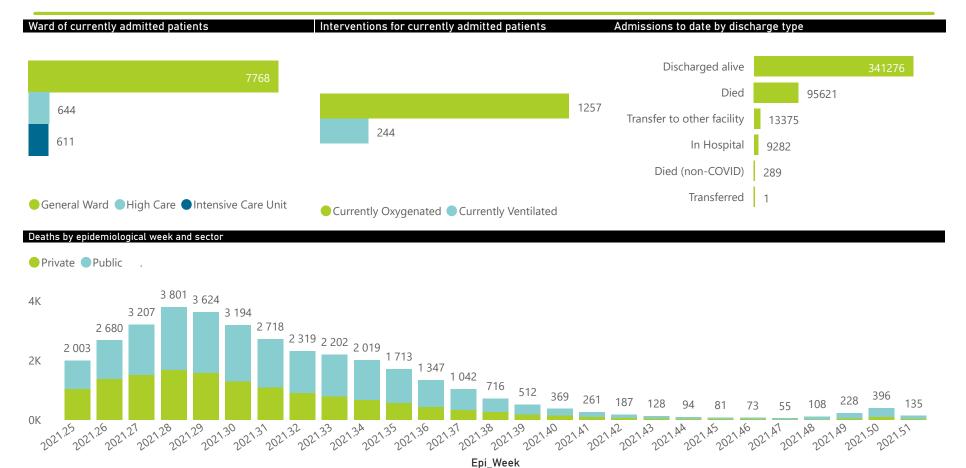

The data below refer to admitted patients who test positive for SARS-CoV-2 on PCR or antigen tests.

| Province            | Facilities<br>Reporting | Admissions<br>to Date | Died to<br>Date | Discharged<br>to date | Currently<br>Admitted | Currently<br>in ICU | Currently<br>Ventilated | Currently<br>Oxygenated | Admissions in<br>Previous Day |
|---------------------|-------------------------|-----------------------|-----------------|-----------------------|-----------------------|---------------------|-------------------------|-------------------------|-------------------------------|
| Eastern Cape        | 104                     | 43073                 | 12285           | 28097                 | 818                   | 15                  | 19                      | 120                     | 9                             |
| Private             | 18                      | 13768                 | 3195            | 10297                 | 206                   | 15                  | 4                       | 17                      | 2                             |
| Public              | 86                      | 29305                 | 9090            | 17800                 | 612                   | 0                   | 15                      | 103                     | 6                             |
| Free State          | 55                      | 27792                 | 5657            | 19631                 | 517                   | 20                  | 16                      | 108                     | 6                             |
| Private             | 20                      | 12544                 | 2147            | 10047                 | 179                   | 18                  | 12                      | 20                      | 2                             |
| Public              | 35                      | 15248                 | 3510            | 9584                  | 338                   | 2                   | 4                       | 88                      | 4                             |
| Gauteng             | 136                     | 135751                | 28206           | 101001                | 3540                  | 288                 | 113                     | 487                     | 16                            |
| Private             | 96                      | 77185                 | 13936           | 61205                 | 1543                  | 239                 | 65                      | 120                     | 8                             |
| Public              | 40                      | 58566                 | 14270           | 39796                 | 1997                  | 49                  | 48                      | 367                     | 8                             |
| KwaZulu-Natal       | 116                     | 73773                 | 15878           | 53284                 | 1650                  | 100                 | 29                      | 223                     | 14                            |
| Private             | 47                      | 39363                 | 6942            | 31336                 | 682                   | 78                  | 19                      | 71                      | 7                             |
| Public              | 69                      | 34410                 | 8936            | 21948                 | 968                   | 22                  | 10                      | 152                     | (                             |
| Limpopo             | 48                      | 18312                 | 4922            | 12550                 | 262                   | 10                  | 7                       | 63                      | 2                             |
| Private             | 7                       | 8074                  | 1645            | 6201                  | 91                    | 7                   | 3                       | 4                       |                               |
| Public              | 41                      | 10238                 | 3277            | 6349                  | 171                   | 3                   | 4                       | 59                      |                               |
| Mpumalanga          | 40                      | 19518                 | 4564            | 14188                 | 271                   | 21                  | 12                      | 49                      | 2                             |
| Private             | 9                       | 10209                 | 1606            | 8404                  | 116                   | 19                  | 9                       | 5                       |                               |
| Public              | 31                      | 9309                  | 2958            | 5784                  | 155                   | 2                   | 3                       | 44                      |                               |
| <b>North West</b>   | 30                      | 30105                 | 4510            | 22862                 | 456                   | 28                  | 14                      | 146                     | :                             |
| Private             | 13                      | 11334                 | 1622            | 9151                  | 128                   | 16                  | 7                       | 14                      |                               |
| Public              | 17                      | 18771                 | 2888            | 13711                 | 328                   | 12                  | 7                       | 132                     |                               |
| Northern Cape       | 35                      | 10285                 | 2291            | 7372                  | 99                    | 5                   | 6                       | 28                      |                               |
| Private             | 6                       | 4923                  | 802             | 3840                  | 43                    | 3                   | 2                       | 1                       |                               |
| Public              | 29                      | 5362                  | 1489            | 3532                  | 56                    | 2                   | 4                       | 27                      |                               |
| <b>Western Cape</b> | 102                     | 101235                | 17308           | 82291                 | 1410                  | 124                 | 28                      | 33                      |                               |
| Private             | 43                      | 33900                 | 5787            | 27319                 | 666                   | 78                  | 28                      | 33                      |                               |
| Public              | 59                      | 67335                 | 11521           | 54972                 | 744                   | 46                  |                         |                         |                               |
| Total               | 666                     | 459844                | 95621           | 341276                | 9023                  | 611                 | 244                     | 1257                    | 6                             |

| ummary of reported COVID-19 admissions by province |                         |                       |                 |                       |                       |                     |                         |                         |                               |
|----------------------------------------------------|-------------------------|-----------------------|-----------------|-----------------------|-----------------------|---------------------|-------------------------|-------------------------|-------------------------------|
| Province                                           | Facilities<br>Reporting | Admissions<br>to Date | Died to<br>Date | Discharged<br>to date | Currently<br>Admitted | Currently<br>in ICU | Currently<br>Ventilated | Currently<br>Oxygenated | Admissions in<br>Previous Day |
| Eastern Cape                                       | 18                      | 13768                 | 3195            | 10297                 | 206                   | 15                  | 4                       | 17                      | 22                            |
| Free State                                         | 20                      | 12544                 | 2147            | 10047                 | 179                   | 18                  | 12                      | 20                      | 25                            |
| Gauteng                                            | 96                      | 77185                 | 13936           | 61205                 | 1543                  | 239                 | 65                      | 120                     | 86                            |
| KwaZulu-Natal                                      | 47                      | 39363                 | 6942            | 31336                 | 682                   | 78                  | 19                      | 71                      | 77                            |
| Limpopo                                            | 7                       | 8074                  | 1645            | 6201                  | 91                    | 7                   | 3                       | 4                       | 16                            |
| Mpumalanga                                         | 9                       | 10209                 | 1606            | 8404                  | 116                   | 19                  | 9                       | 5                       | 17                            |
| North West                                         | 13                      | 11334                 | 1622            | 9151                  | 128                   | 16                  | 7                       | 14                      | 8                             |
| Northern Cape                                      | 6                       | 4923                  | 802             | 3840                  | 43                    | 3                   | 2                       | 1                       | 9                             |
| Western Cape                                       | 43                      | 33900                 | 5787            | 27319                 | 666                   | 78                  | 28                      | 33                      | 42                            |
| Total                                              | 259                     | 211300                | 37682           | 167800                | 3654                  | 473                 | 149                     | 285                     | 302                           |