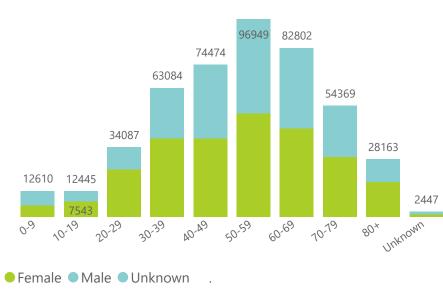

Admissions to date by age group and sex

Female Male Unknown .

COMMUNICABLE DISEASES

● Female ● Male ● Unknown

Female Male

22 December 2021