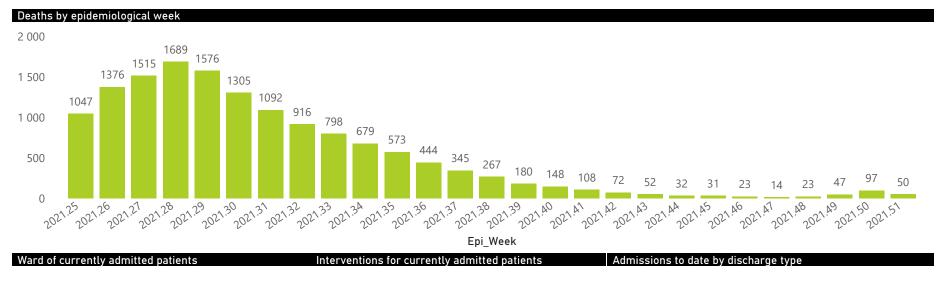

#### Hospital admissions of COVID-19 cases, by health sector, by epidemiological week

Epi\_Week

🔴 Eastern Cape 🔵 Free State 🔵 Gauteng 🔵 KwaZulu-Natal 🌑 Limpopo 🛑 Mpumalanga 🌑 North West 🌑 Northern Cape 🔵 Western Cape