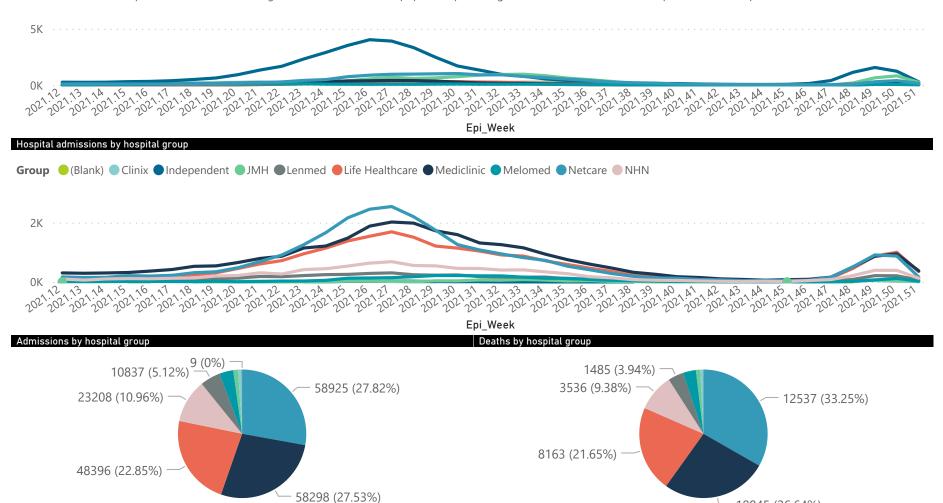

#### Summary of reported COVID-19 admissions by hospital group

| Hospital_Group  | Facilities<br>Reporting<br>▼ | Admissions<br>to Date | Died to<br>Date | Discharged<br>to date | Currently<br>Admitted | Currently<br>in ICU | Currently<br>Ventilated | Currently<br>Oxygenated | Admissions in<br>Previous Day |
|-----------------|------------------------------|-----------------------|-----------------|-----------------------|-----------------------|---------------------|-------------------------|-------------------------|-------------------------------|
| NHN             | 69                           | 23208                 | 3536            | 18013                 | 458                   | 34                  | 16                      | 126                     | 23                            |
| Netcare         | 61                           | 58925                 | 12537           | 45082                 | 1017                  | 185                 | 37                      | 56                      | 8                             |
| Mediclinic      | 51                           | 58298                 | 10045           | 47504                 | 616                   | 73                  | 34                      | 23                      | 63                            |
| Life Healthcare | 50                           | 48396                 | 8163            | 39471                 | 710                   | 95                  | 25                      | 42                      | 71                            |
| Lenmed          | 11                           | 10837                 | 1485            | 8848                  | 162                   | 15                  | 8                       | 7                       | 17                            |
| Clinix          | 6                            | 1929                  | 302             | 1373                  | 211                   | 15                  | 8                       | 7                       | 6                             |
| Melomed         | 5                            | 7387                  | 1218            | 5675                  | 469                   | 44                  | 19                      | 11                      | 0                             |
| JMH             | 4                            | 2610                  | 414             | 2040                  | 88                    | 4                   | 2                       | 9                       | 2                             |
|                 | 1                            | 9                     | 0               | 3                     | 6                     | 0                   | 0                       | 0                       | 0                             |
| Total           | 259                          | 211774                | 37701           | 168167                | 3741                  | 465                 | 149                     | 281                     | 190                           |
| <               |                              |                       |                 |                       |                       |                     |                         |                         | >                             |