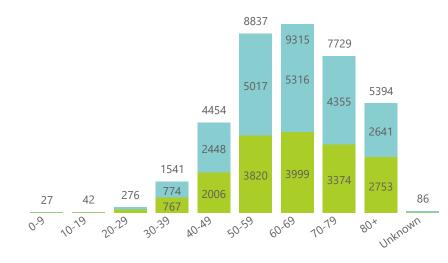

| 58017           | 174254                | 5583                  | 148                 | 90                      | 1048                    | 403                           |  |
| Total                                                          | 666                     | 461430                | 95718           | 342421                | 9324                  | 613                 | 239                     | 1329                    | 593                           |  |



BLIC OF SOUTH AFRICA

health

## NICD National COVID-19 Hospital Surveillance

Private

The number of reported admissions may change day-to-day as enrolled facilities back-capture historical data. The data below refer to admitted patients who test positive for SARS-CoV-2 on PCR or antigen tests.

COMMUNICABLE DISEASES







● Female ● Male ● Unknown



Female Male



22 December 2021

# NICD National COVID-19 Hospital Surveillance

Private

health Department: Health Republic of south Africa

The number of reported admissions may change day-to-day as enrolled facilities back-capture historical data. The data below refer to admitted patients who test positive for SARS-CoV-2 on PCR or antigen tests.

NATIONAL INSTITUTE FOR COMMUNICABLE DISEASES

| Summary of reported COVID-19 admissions by province |                         |                       |                 |                       |                       |                     |                         |                         |                               |
|-----------------------------------------------------|-------------------------|------------