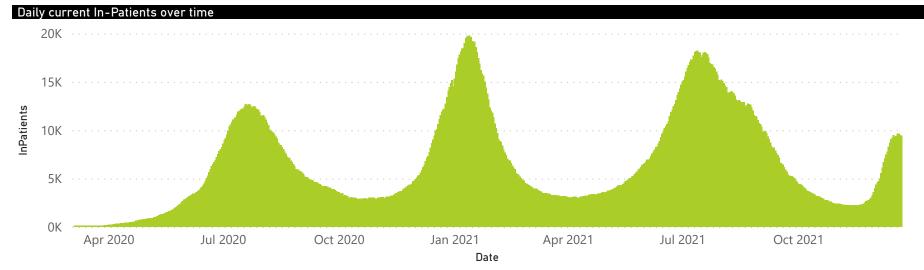

#### Hospital admissions of COVID-19 cases, by health sector, by epidemiological week

Epi\_Week

🔴 Eastern Cape 🔵 Free State 🔵 Gauteng 🔵 KwaZulu-Natal 🌑 Limpopo 🛑 Mpumalanga 🌑 North West 🌑 Northern Cape 🔵 Western Cape