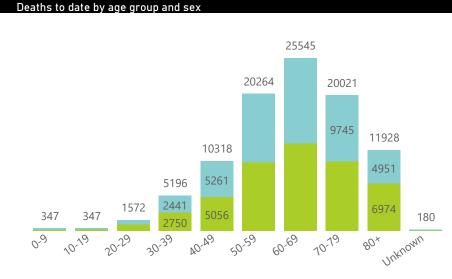

#### 22 December 2021

### NICD National COVID-19 Hospital Surveillance

National



The number of reported admissions may change day-to-day as enrolled facilities back-capture historical data. The Western Cape government has been unable to provide daily data on patients who are on oxygen or ventilated. The data below refer to admitted patients who test positive for SARS-CoV-2 on PCR or antigen tests.

NATIONAL INSTITUTE FOR COMMUNICABLE DISEASES

#### Hospital admissions of COVID-19 cases, by health sector, by epidemiological week



Epi\_Week

🔴 Eastern Cape 🔵 Free State 🔵 Gauteng 🔵 KwaZulu-Natal 🌑 Limpopo 🛑 Mpumalanga 🌑 North West 🌑 Northern Cape 🔵 Western Cape

Admissions to date by age group and sex





Female Male Unknown .



# Summary of reported COVID-19 admissions by province, by sector

| Province      | Facilities<br>Reporting | Admissions<br>to Date | Died to<br>Date | Discharged<br>to date | Currently<br>Admitted | Currently<br>in ICU | Currently<br>Ventilated | Currently<br>Oxygenated | Admissions in<br>Previous Day |
|---------------|-------------------------|-----------------------|-----------------|-----------------------|-----------------------|---------------------|-------------------------|-------------------------|-------------------------------|
| Eastern Cape  | 104                     | 43253                 | 12302           | 28205                 | 870                   | 16                  | 19                      | 131                     | 90