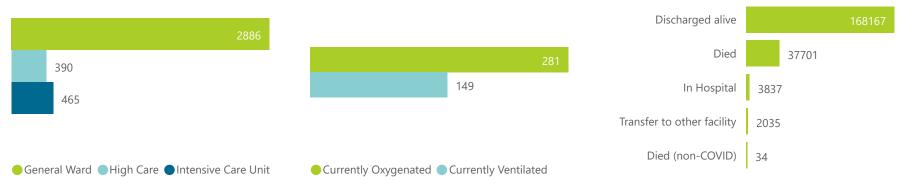

WINDER NATIONAL INSTITUTE FOR COMMUNICABLE DISEASES Division of the National Health Laboratory Service

| Summary of reported COVID-19 admissions by province, by sector |                         |                       |                 |                       |                       |                     |                         |                         |                               |  |
|----------------------------------------------------------------|-------------------------|-----------------------|-----------------|-----------------------|-----------------------|---------------------|-------------------------|-------------------------|-------------------------------|--|
| Sector                                                         | Facilities<br>Reporting | Admissions<br>to Date | Died to<br>Date | Discharged<br>to date | Currently<br>Admitted | Currently<br>in ICU | Currently<br>Ventilated | Currently<br>Oxygenated | Admissions in<br>Previous Day |  |
| Private                                                        | 259                     | 211774                | 37701           | 168167                | 3741                  | 465                 | 149                     | 281                     | 190                           |  |
| Public                                                         | 407                     | 249656                | 58017           | 174254                | 5583                  | 148                 | 90                      | 1048                    | 403                           |  |
| Total                                                          | 666                     | 461430                | 95718           | 342421                | 9324                  | 613                 | 239                     | 1329                    | 593                           |  |