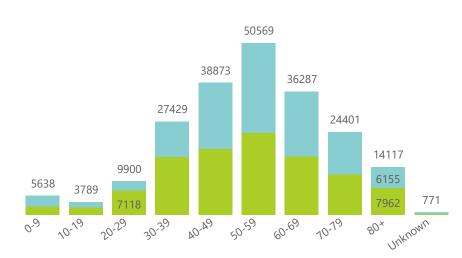

| 58017           | 174254                | 5583                  | 148                 | 90                      | 1048                    | 403                           |  |
| Total                                                          | 666                     | 461430                | 95718           | 342421                | 9324                  | 613                 | 239                     | 1329                    | 593                           |  |



BLIC OF SOUTH AFRICA

health

## NICD National COVID-19 Hospital Surveillance

Private

The number of reported admissions may change day-to-day as enrolled facilities back-capture historical data. The data below refer to admitted patients who test positive for SARS-CoV-2 on PCR or antigen tests.

COMMUNICABLE DISEASES







● Female ● Male ● Unknown



Female Male



22 December 2021

# NICD National COVID-19 Hospital Surveillance

Private

health Department: Health Republic of south Africa

The number of reported admissions may change day-to-day as enrolled facilities back-capture historical data. The data below refer to admitted patients who test positive for SARS-CoV-2 on PCR or antigen tests.

NATIONAL INSTITUTE FOR COMMUNICABLE DISEASES

| Summary of reported COVID-19 admissions by province |                         |                       |                 |                       |                       |                     |                         |                         |                               |
|-----------------------------------------------------|-------------------------|----------