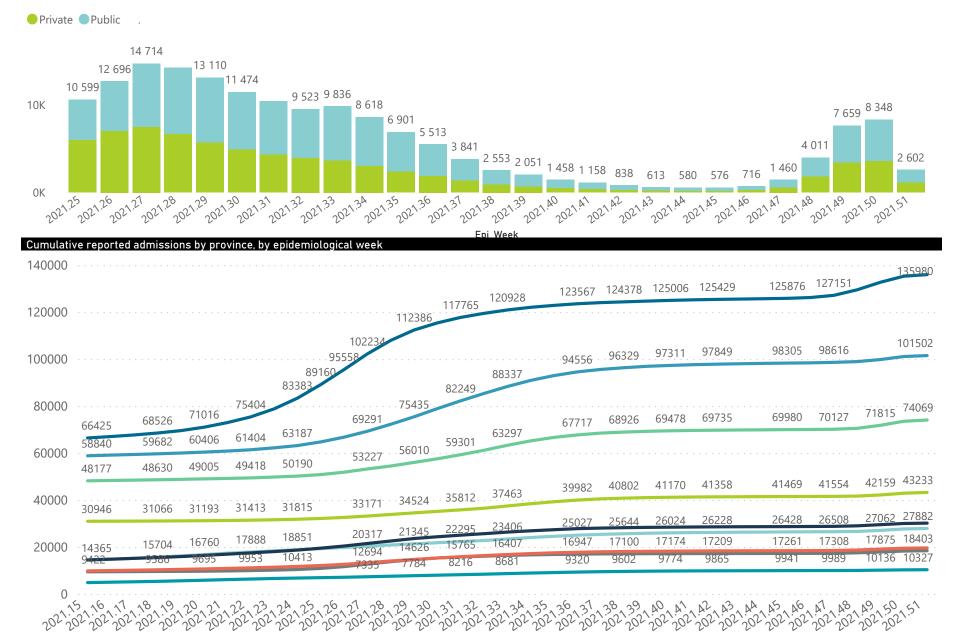

#### Hospital admissions of COVID-19 cases, by health sector, by epidemiological week

Epi\_Week

🔴 Eastern Cape 🔵 Free State 🔵 Gauteng 🔵 KwaZulu-Natal 🌑 Limpopo 🛑 Mpumalanga 🌑 North West 🌑 Northern Cape 🔵 Western Cape

Hospital admissions by province

Province 🗧 Eastern Cape 🔵 Free State 🔵 Gauteng 🔵 KwaZulu-Natal 🌑 Limpopo 🛑 Mpumalanga 🜑 North West 🔵 Northern Cape 🔵 Western Cape