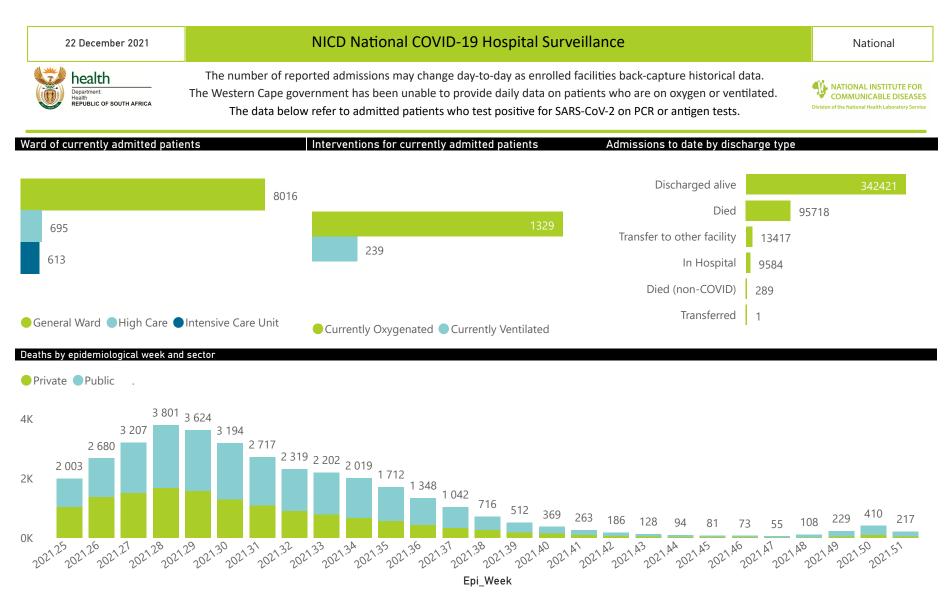

#### 22 December 2021

### NICD National COVID-19 Hospital Surveillance

National

The number of reported admissions may change day-to-day as enrolled facilities back-capture historical data. The Western Cape government has been unable to provide daily data on patients who are on oxygen or ventilated. The data below refer to admitted patients who test positive for SARS-CoV-2 on PCR or antigen tests.

# Summary of reported COVID-19 admissions by province, by sector

| Province      | Facilities<br>Reporting | Admissions<br>to Date | Died to<br>Date | Discharged<br>to date | Currently<br>Admitted | Currently<br>in ICU | Currently<br>Ventilated | Currently<br>Oxygenated | Admissions in<br>Previous Day |
|---------------|-------------------------|-----------------------|-----------------|-----------------------|-----------------------|---------------------|-------------------------|-------------------------|-------------------------------|
| Eastern Cape  | 104                     | 43253                 | 12302           | 28205                 | 870                   | 16                  | 19                      | 131                     | 90                            |
| Private       | 18                      | 13801                 | 3198            | 10328                 | 205                   | 16                  | 5                       | 20                      | 8                             |
| Public        | 86                      | 29452                 | 9104            | 17877                 | 665                   | 0                   | 14                      | 111                     | 82                            |
| Free State    | 55                      | 27893                 | 5666            | 19711                 | 519                   | 20                  | 14                      | 111                     | 53                            |
| Private       | 20                      | 12579                 | 2151            | 10080                 | 177                   | 17                  | 11                      | 16                      | 17                            |
| Public        | 35                      | 15314                 | 3515            | 9631                  | 342                   | 3                   | 3                       | 95                      | 36                            |
| Gauteng       | 136                     | 136143                | 28235           | 101326                | 3564                  | 290                 | 110                     | 504                     | 171                           |
| Private       | 96                      | 77296                 | 13940           | 61301                 | 1554                  | 242                 | 68                      | 108                     | 52                            |
| Public        | 40                      | 58847                 | 14295           | 40025                 | 2010                  | 48                  | 42                      | 396                     | 119                           |
| KwaZulu-Natal | 116                     | 74096                 | 15899           | 53498                 | 1731                  | 97                  | 32                      | 259                     | 114                           |
| Private       | 47                      | 39462                 | 6946            | 31411                 | 702                   | 73                  | 19                      | 72                      | 51                            |
| Public        | 69                      | 34634                 | 8953            | 22087                 | 1029                  | 24                  | 13                      | 187                     | 63                            |
| Limpopo       | 48                      | 18409                 | 4932            | 12610                 | 288                   | 10                  | 7                       | 81                      | 37                            |
| Private       | 7                       | 8110                  | 1647            | 6229                  | 97                    | 6                   | 3                       | 6                       | 4                             |
| Public        | 41                      | 10299                 | 3285            | 6381                  | 191                   | 4                   | 4                       | 75                      | 33                            |
| Mpumalanga    | 40                      | 19599                 | 4569            | 14242                 | 293                   | 16                  | 11                      | 46                      | 26                            |
| Private       | 9                       | 10250                 | 1607            | 8430                  | 130                   | 14                  | 8                       | 5                       | 16                            |
| Public        | 31                      | 9349                  | 2962            | 5812                  | 163                   | 2                   | 3                       | 41                      | 10                            |
| North West    | 30                      | 30168                 | 4512            | 22932                 | 442                   | 30                  | 14                      | 136                     | 36                            |
| Private       | 13                      | 11362                 | 1621            | 9173                  | 135                   | 18                  | 7                       | 17                      | 14                            |
| Public        | 17                      | 18806                 | 2891            | 13759                 | 307                   | 12                  | 7                       | 119                     | 22                            |
| Northern Cape | 35                      | 10327                 | 2293            | 7400                  | 110                   | 7                   | 5                       | 27                      | 14                            |
| Private       | 6                       | 4948                  | 802             | 3858                  | 50                    | 4                   | 1                       | 3                       | 4                             |
| Public        | 29                      | 5379                  | 1491            | 3542                  | 60                    | 3                   | 4                       | 24                      | 10                            |
| Western Cape  | 102                     | 101542                | 17310           | 82497                 | 1507                  | 127                 | 27                      | 34                      | 52                            |
| Private       | 43                      | 33966                 | 5789            | 27357                 | 691                   | 75                  | 27                      | 34                      | 24                            |
| Public        | 59                      | 67576                 | 11521           | 55140                 | 816                   | 52                  |                         |                         | 28                            |
| Total         | 666                     | 461430                | 95718           | 342421                | 9324                  | 613                 | 239                     | 1329                    | 593                           |

WINDER NATIONAL INSTITUTE FOR COMMUNICABLE DISEASES Division of the National Health Laboratory Service

| Summary of reported COVID-19 admissions by province, by sector |                         |                       |                 |                       |                       |                     |                         |                         |                               |  |
|----------------------------------------------------------------|-------------------------|-----------------------|-----------------|-----------------------|-----------------------|---------------------|-------------------------|-------------------------|-------------------------------|--|
| Sector                                                         | Facilities<br>Reporting | Admissions<br>to Date | Died to<br>Date | Discharged<br>to date | Currently<br>Admitted | Currently<br>in ICU | Currently<br>Ventilated | Currently<br>Oxygenated | Admissions in<br>Previous Day |  |
| Private                                                        | 259                     | 211774                | 37701           | 168167                | 3741                  | 465                 | 149                     | 281                     | 190                           |  |
| Public                                                         | 407                     | 249656                | 58017           | 174254                | 5583                  | 148                 | 90                      | 1048                    | 403                           |  |
| Total                                                          | 666                     | 461430                | 95718           | 342421                | 9324                  | 613                 | 239                     | 1329                    | 593                           |  |