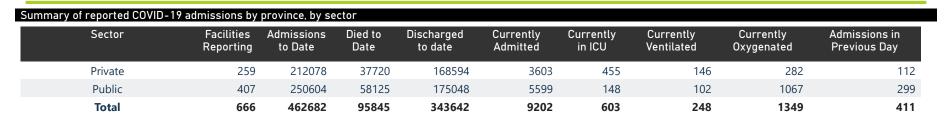

The data below refer to admitted patients who test positive for SARS-CoV-2 on PCR or antigen tests.

Epi\_Week

| Province      | Facilities<br>Reporting | Admissions<br>to Date | Died to<br>Date | Discharged<br>to date | Currently<br>Admitted | Currently<br>in ICU | Currently<br>Ventilated | Currently<br>Oxygenated | Admissions in<br>Previous Day |
|---------------|-------------------------|-----------------------|-----------------|-----------------------|-----------------------|---------------------|-------------------------|-------------------------|-------------------------------|
| Eastern Cape  | 104                     | 43369                 | 12316           | 28279                 | 896                   | 17                  | 22                      | 146                     | 50                            |
| Private       | 18                      | 13801                 | 3200            | 10338                 | 193                   | 16                  | 5                       | 15                      | 1                             |
| Public        | 86                      | 29568                 | 9116            | 17941                 | 703                   | 1                   | 17                      | 131                     | 49                            |
| Free State    | 55                      | 27949                 | 5673            | 19784                 | 492                   | 21                  | 13                      | 112                     | 20                            |
| Private       | 20                      | 12610                 | 2151            | 10113                 | 175                   | 18                  | 11                      | 18                      | 11                            |
| Public        | 35                      | 15339                 | 3522            | 9671                  | 317                   | 3                   | 2                       | 94                      | 9                             |
| Gauteng       | 136                     | 136488                | 28276           | 101761                | 3422                  | 292                 | 112                     | 485                     | 98                            |
| Private       | 96                      | 77357                 | 13947           | 61413                 | 1500                  | 238                 | 65                      | 102                     | 23                            |
| Public        | 40                      | 59131                 | 14329           | 40348                 | 1922                  | 54                  | 47                      | 383                     | 75                            |
| KwaZulu-Natal | 116                     | 74376                 | 15925           | 53693                 | 1770                  | 96                  | 35                      | 278                     | 101                           |
| Private       | 47                      | 39513                 | 6951            | 31468                 | 688                   | 72                  | 18                      | 81                      | 26                            |
| Public        | 69                      | 34863                 | 8974            | 22225                 | 1082                  | 24                  | 17                      | 197                     | 75                            |
| Limpopo       | 48                      | 18511                 | 4941            | 12698                 | 291                   | 11                  | 10                      | 75                      | 27                            |
| Private       | 7                       | 8128                  | 1647            | 6242                  | 102                   | 6                   | 3                       | 5                       | 5                             |
| Public        | 41                      | 10383                 | 3294            | 6456                  | 189                   | 5                   | 7                       | 70                      | 22                            |
| Mpumalanga    | 40                      | 19679                 | 4580            | 14291                 | 309                   | 15                  | 10                      | 46                      | 37                            |
| Private       | 9                       | 10273                 | 1607            | 8452                  | 131                   | 13                  | 8                       | 6                       | 13                            |
| Public        | 31                      | 9406                  | 2973            | 5839                  | 178                   | 2                   | 2                       | 40                      | 24                            |
| North West    | 30                      | 30301                 | 4527            | 23024                 | 462                   | 26                  | 14                      | 142                     | 47                            |
| Private       | 13                      | 11382                 | 1622            | 9199                  | 130                   | 18                  | 8                       | 18                      | 11                            |
| Public        | 17                      | 18919                 | 2905            | 13825                 | 332                   | 8                   | 6                       | 124                     | 36                            |
| Northern Cape | 35                      | 10382                 | 2294            | 7437                  | 127                   | 8                   | 5                       | 32                      | 12                            |
| Private       | 6                       | 4977                  | 803             | 3885                  | 51                    | 5                   | 1                       | 4                       | 8                             |
| Public        | 29                      | 5405                  | 1491            | 3552                  | 76                    | 3                   | 4                       | 28                      | 4                             |
| Western Cape  | 102                     | 101627                | 17313           | 82675                 | 1433                  | 117                 | 27                      | 33                      | 19                            |
| Private       | 43                      | 34037                 | 5792            | 27484                 | 633                   | 69                  | 27                      | 33                      | 14                            |
| Public        | 59                      | 67590                 | 11521           | 55191                 | 800                   | 48                  |                         |                         | 5                             |
| Total         | 666                     | 462682                | 95845           | 343642                | 9202                  | 603                 | 248                     | 1349                    | 411                           |