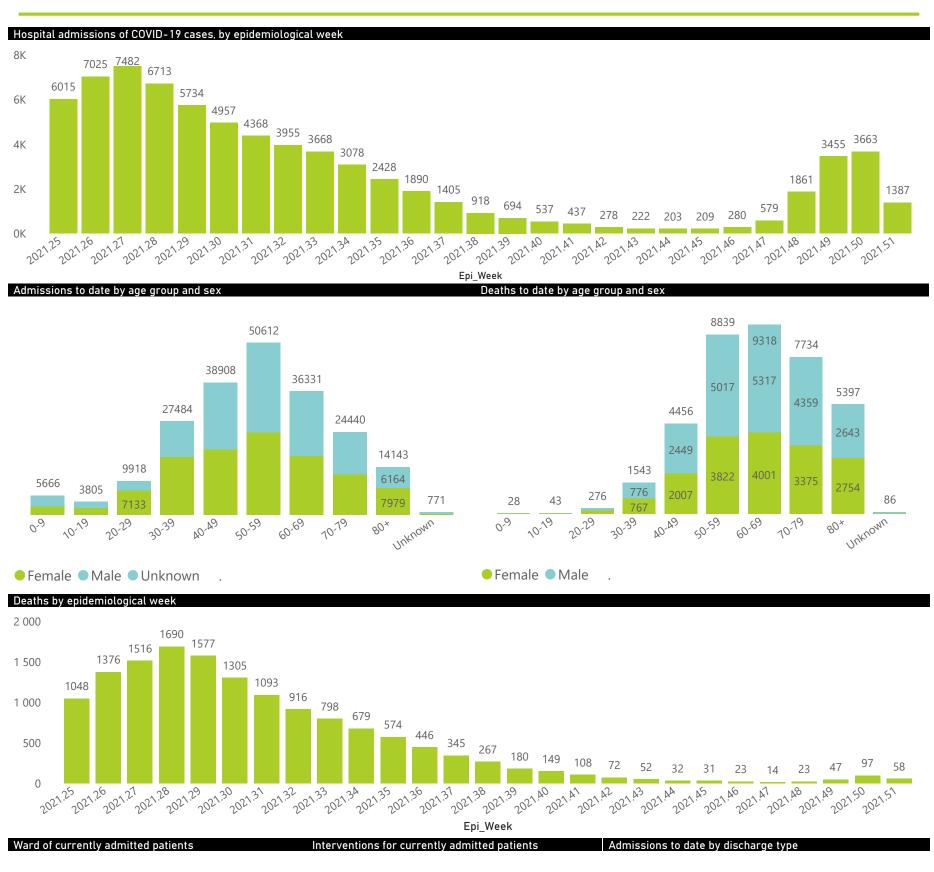

### NICD National COVID-19 Hospital Surveillance

National

The number of reported admissions may change day-to-day as enrolled facilities back-capture historical data. The Western Cape government has been unable to provide daily data on patients who are on oxygen or ventilated. The data below refer to admitted patients who test positive for SARS-CoV-2 on PCR or antigen tests.

## NICD National COVID-19 Hospital Surveillance

The number of reported admissions may change day-to-day as enrolled facilities back-capture historical data. The Western Cape government has been unable to provide daily data on patients who are on oxygen or ventilated.

The data below refer to admitted patients who test positive for SARS-CoV-2 on PCR or antigen tests.

Epi\_Week

| Province      | Facilities<br>Reporting | Admissions<br>to Date | Died to<br>Date | Discharged<br>to date | Currently<br>Admitted | Currently<br>in ICU | Currently<br>Ventilated | Currently<br>Oxygenated | Admissions in<br>Previous Day |
|---------------|-------------------------|-----------------------|-----------------|-----------------------|-----------------------|---------------------|-------------------------|-------------------------|-------------------------------|
| Eastern Cape  | 104                     | 43369                 | 12316           | 28279                 | 896                   | 17                  | 22                      | 146                     | 50                            |
| Private       | 18                      | 13801                 | 3200            | 10338                 | 193                   | 16                  | 5                       | 15                      | 1                             |
| Public        | 86                      | 29568                 | 9116            | 17941                 | 703                   | 1                   | 17                      | 131                     | 49                            |
| Free State    | 55                      | 27949                 | 5673            | 19784                 | 492                   | 21                  | 13                      | 112                     | 20                            |
| Private       | 20                      | 12610                 | 2151            | 10113                 | 175                   | 18                  | 11                      | 18                      | 11                            |
| Public        | 35                      | 15339                 | 3522            | 9671                  | 317                   | 3                   | 2                       | 94                      | 9                             |
| Gauteng       | 136                     | 136488                | 28276           | 101761                | 3422                  | 292                 | 112                     | 485                     | 98                            |
| Private       | 96                      | 77357                 | 13947           | 61413                 | 1500                  | 238                 | 65                      | 102                     | 23                            |
| Public        | 40                      | 59131                 | 14329           | 40348                 | 1922                  | 54                  | 47                      | 383                     | 75                            |
| KwaZulu-Natal | 116                     | 74376                 | 15925           | 53693                 | 1770                  | 96                  | 35                      | 278                     | 101                           |
| Private       | 47                      | 39513                 | 6951            | 31468                 | 688                   | 72                  | 18                      | 81                      | 26                            |
| Public        | 69                      | 34863                 | 8974            | 22225                 | 1082                  | 24                  | 17                      | 197                     | 75                            |
| Limpopo       | 48                      | 18511                 | 4941            | 12698                 | 291                   | 11                  | 10                      | 75                      | 27                            |
| Private       | 7                       | 8128                  | 1647            | 6242                  | 102                   | 6                   | 3                       | 5                       | 5                             |
| Public        | 41                      | 10383                 | 3294            | 6456                  | 189                   | 5                   | 7                       | 70                      | 22                            |
| Mpumalanga    | 40                      | 19679                 | 4580            | 14291                 | 309                   | 15                  | 10                      | 46                      | 37                            |
| Private       | 9                       | 10273                 | 1607            | 8452                  | 131                   | 13                  | 8                       | 6                       | 13                            |
| Public        | 31                      | 9406                  | 2973            | 5839                  | 178                   | 2                   | 2                       | 40                      | 24                            |
| North West    | 30                      | 30301                 | 4527            | 23024                 | 462                   | 26                  | 14                      | 142                     | 47                            |
| Private       | 13                      | 11382                 | 1622            | 9199                  | 130                   | 18                  | 8                       | 18                      | 11                            |
| Public        | 17                      | 18919                 | 2905            | 13825                 | 332                   | 8                   | 6                       | 124                     | 36                            |
| Northern Cape | 35                      | 10382                 | 2294            | 7437                  | 127                   | 8                   | 5                       | 32                      | 12                            |
| Private       | 6                       | 4977                  | 803             | 3885                  | 51                    | 5                   | 1                       | 4                       | 8                             |
| Public        | 29                      | 5405                  | 1491            | 3552                  | 76                    | 3                   | 4                       | 28                      | 4                             |
| Western Cape  | 102                     | 101627                | 17313           | 82675                 | 1433                  | 117                 | 27                      | 33                      | 19                            |
| Private       | 43                      | 34037                 | 5792            | 27484                 | 633                   | 69                  | 27                      | 33                      | 14                            |
| Public        | 59                      | 67590                 | 11521           | 55191                 | 800                   | 48                  |                         |                         | 5                             |
| Total         | 666                     | 462682                | 95845           | 343642                | 9202                  | 603                 | 248                     | 1349                    | 411                           |