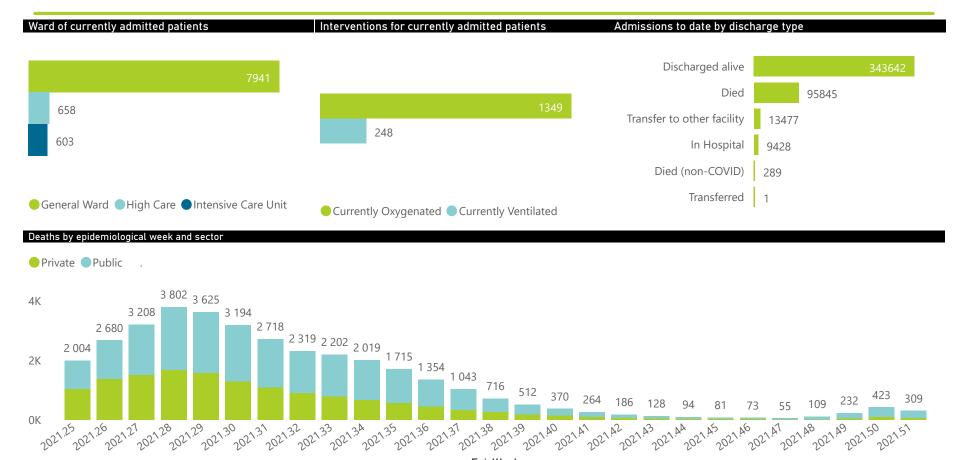

NATIONAL INSTITUTE FOR COMMUNICABLE DISEASES

Unknown

 $g_{O_X}$ 

40-49

50-59

60-69

10-79

20-29

● Female ■ Male ■ Unknown

30.39

20-29

● Female ■ Male ■ Unknown

40-49

50.59

30.39

60-69

10-79

Nukuowu

 $g_{\mathcal{O}_{\chi}}$ 