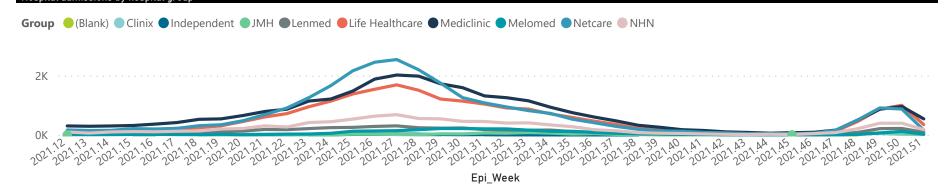

# NICD National COVID-19 Hospital Surveillance

Private

The number of reported admissions may change day-to-day as enrolled facilities back-capture historical data.

The data below refer to admitted patients who test positive for SARS-CoV-2 on PCR or antigen tests.

The number of reported admissions may change day-to-day as enrolled facilities back-capture historical data.

The data below refer to admitted patients who test positive for SARS-CoV-2 on PCR or antigen tests.