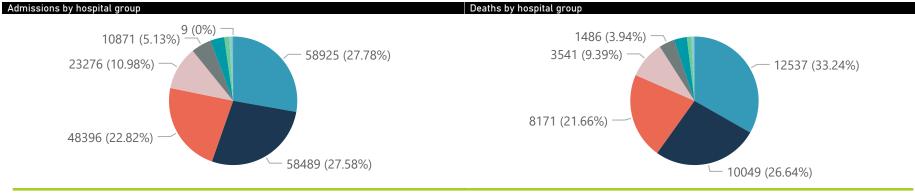

The data below refer to admitted patients who test positive for SARS-CoV-2 on PCR or antigen tests.

Epi\_Week

| Province      | Facilities<br>Reporting | Admissions<br>to Date | Died to<br>Date | Discharged<br>to date | Currently<br>Admitted | Currently<br>in ICU | Currently<br>Ventilated | Currently<br>Oxygenated | Admissions in<br>Previous Day |
|---------------|-------------------------|-----------------------|-----------------|-----------------------|-----------------------|---------------------|-------------------------|-------------------------|-------------------------------|
| Eastern Cape  | 104                     | 43369                 | 12316           | 28279                 | 896                   | 17                  | 22                      | 146                     | 50                            |
| Private       | 18                      | 13801                 | 3200            | 10338                 | 193                   | 16                  | 5                       | 15                      | 1                             |
| Public        | 86                      | 29568                 | 9116            | 17941                 | 703                   | 1                   | 17                      | 131                     | 49                            |
| Free State    | 55                      | 27949                 | 5673            | 19784                 | 492                   | 21                  | 13                      | 112                     | 20                            |
| Private       | 20                      | 12610                 | 2151            | 10113                 | 175                   | 18                  | 11                      | 18                      | 11                            |
| Public        | 35                      | 15339                 | 3522            | 9671                  | 317                   | 3                   | 2                       | 94                      | 9                             |
| Gauteng       | 136                     | 136488                | 28276           | 101761                | 3422                  | 292                 | 112                     | 485                     | 98                            |
| Private       | 96                      | 77357                 | 13947           | 61413                 | 1500                  | 238                 | 65                      | 102                     | 23                            |
| Public        | 40                      | 59131                 | 14329           | 40348                 | 1922                  | 54                  | 47                      | 383                     | 75                            |
| KwaZulu-Natal | 116                     | 74376                 | 15925           | 53693                 | 1770                  | 96                  | 35                      | 278                     | 101                           |
| Private       | 47                      | 39513                 | 6951            | 31468                 | 688                   | 72                  | 18                      | 81                      | 26                            |
| Public        | 69                      | 34863                 | 8974            | 22225                 | 1082                  | 24                  | 17                      | 197                     | 75                            |
| Limpopo       | 48                      | 18511                 | 4941            | 12698                 | 291                   | 11                  | 10                      | 75                      | 27                            |
| Private       | 7                       | 8128                  | 1647            | 6242                  | 102                   | 6                   | 3                       | 5                       | 5                             |
| Public        | 41                      | 10383                 | 3294            | 6456                  | 189                   | 5                   | 7                       | 70                      | 22                            |
| Mpumalanga    | 40                      | 19679                 | 4580            | 14291                 | 309                   | 15                  | 10                      | 46                      | 37                            |
| Private       | 9                       | 10273                 | 1607            | 8452                  | 131                   | 13                  | 8                       | 6                       | 13                            |
| Public        | 31                      | 9406                  | 2973            | 5839                  | 178                   | 2                   | 2                       | 40                      | 24                            |
| North West    | 30                      | 30301                 | 4527            | 23024                 | 462                   | 26                  | 14                      | 142                     | 47                            |
| Private       | 13                      | 11382                 | 1622            | 9199                  | 130                   | 18                  | 8                       | 18                      | 11                            |
| Public        | 17                      | 18919                 | 2905            | 13825                 | 332                   | 8                   | 6                       | 124                     | 36                            |
| Northern Cape | 35                      | 10382                 | 2294            | 7437                  | 127                   | 8                   | 5                       | 32                      | 12                            |
| Private       | 6                       | 4977                  | 803             | 3885                  | 51                    | 5                   | 1                       | 4                       | 8                             |
| Public        | 29                      | 5405                  | 1491            | 3552                  | 76                    | 3                   | 4                       | 28                      | 4                             |
| Western Cape  | 102                     | 101627                | 17313           | 82675                 | 1433                  | 117                 | 27                      | 33                      | 19                            |
| Private       | 43                      | 34037                 | 5792            | 27484                 | 633                   | 69                  | 27                      | 33                      | 14                            |
| Public        | 59                      | 67590                 | 11521           | 55191                 | 800                   | 48                  |                         |                         | 5                             |
| Total         | 666                     | 462682                | 95845           | 343642                | 9202                  | 603                 | 248                     | 1349                    | 411                           |

| Summary of reported COVID-19 admissions by province |                         |                       |                 |                       |                       |                     |                         |                         |                               |
|-----------------------------------------------------|-------------------------|-----------------------|-----------------|-----------------------|-----------------------|---------------------|-------------------------|-------------------------|-------------------------------|
| Province                                            | Facilities<br>Reporting | Admissions<br>to Date | Died to<br>Date | Discharged<br>to date | Currently<br>Admitted | Currently<br>in ICU | Currently<br>Ventilated | Currently<br>Oxygenated | Admissions in<br>Previous Day |
| Eastern Cape                                        | 18                      | 13801                 | 3200            | 10338                 | 193                   | 16                  | 5                       | 15                      | 1                             |
| Free State                                          | 20                      | 12610                 | 2151            | 10113                 | 175                   | 18                  | 11                      | 18                      | 11                            |
| Gauteng                                             | 96                      | 77357                 | 13947           | 61413                 | 1500                  | 238                 | 65                      | 102                     | 23                            |
| KwaZulu-Natal                                       | 47                      | 39513                 | 6951            | 31468                 | 688                   | 72                  | 18                      | 81                      | 26                            |
| Limpopo                                             | 7                       | 8128                  | 1647            | 6242                  | 102                   | 6                   | 3                       | 5                       | 5                             |
| Mpumalanga                                          | 9                       | 10273                 | 1607            | 8452                  | 131                   | 13                  | 8                       | 6                       | 13                            |
| North West                                          | 13                      | 11382                 | 1622            | 9199                  | 130                   | 18                  | 8                       | 18                      | 11                            |
| Northern Cape                                       | 6                       | 4977                  | 803             | 3885                  | 51                    | 5                   | 1                       | 4                       | 8                             |
| Western Cape                                        | 43                      | 34037                 | 5792            | 27484                 | 633                   | 69                  | 27                      | 33                      | 14                            |
| Total                                               | 259                     | 212078                | 37720           | 168594                | 3603                  | 455                 | 146                     | 282                     | 112                           |