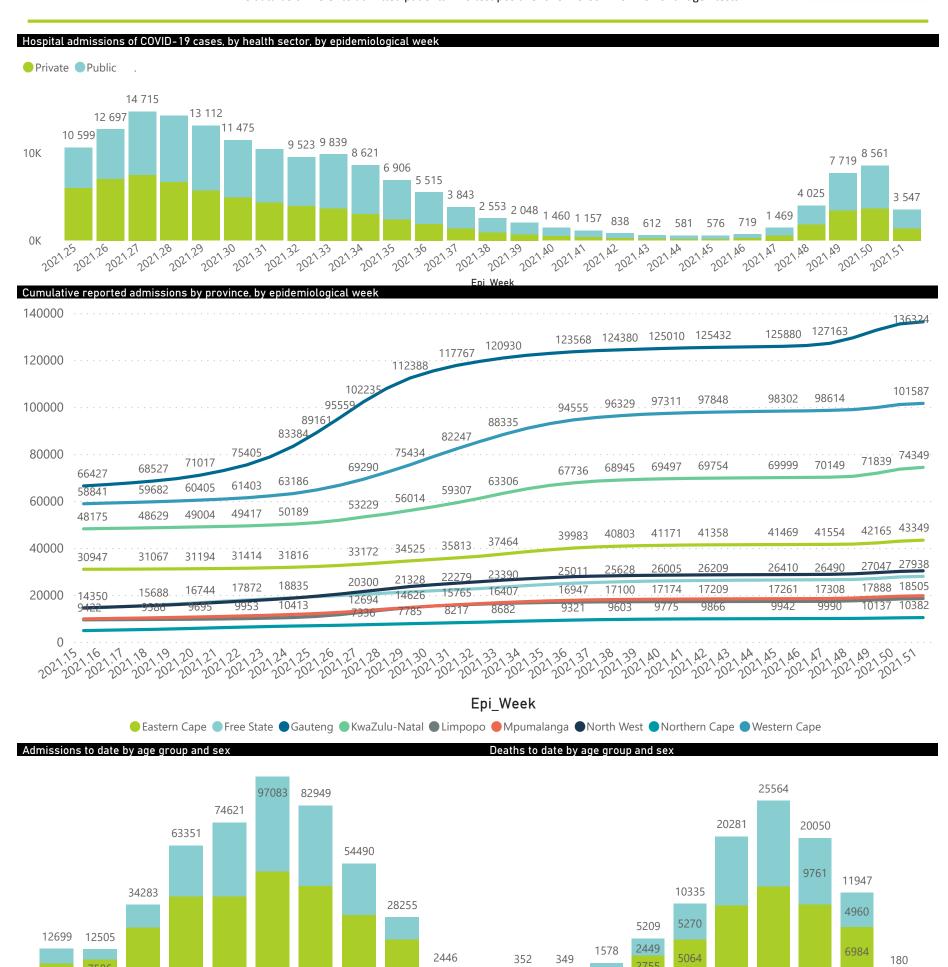

### NICD National COVID-19 Hospital Surveillance

National

The number of reported admissions may change day-to-day as enrolled facilities back-capture historical data. The Western Cape government has been unable to provide daily data on patients who are on oxygen or ventilated. The data below refer to admitted patients who test positive for SARS-CoV-2 on PCR or antigen tests.

## NICD National COVID-19 Hospital Surveillance

The number of reported admissions may change day-to-day as enrolled facilities back-capture historical data. The Western Cape government has been unable to provide daily data on patients who are on oxygen or ventilated.

The data below refer to admitted patients who test positive for SARS-CoV-2 on PCR or antigen tests.

Epi\_Week

| Province      | Facilities<br>Reporting | Admissions<br>to Date | Died to<br>Date | Discharged<br>to date | Currently<br>Admitted | Currently<br>in ICU | Currently<br>Ventilated | Currently<br>Oxygenated | Admissions in<br>Previous Day |
|---------------|-------------------------|-----------------------|-----------------|-----------------------|-----------------------|---------------------|-------------------------|-------------------------|-------------------------------|
| Eastern Cape  | 104                     | 43369                 | 12316           | 28279                 | 896                   | 17                  | 22                      | 146                     | 50                            |
| Private       | 18                      | 13801                 | 3200            | 10338                 | 193                   | 16                  | 5                       | 15                      | 1                             |
| Public        | 86                      | 29568                 | 9116            | 17941                 | 703                   | 1                   | 17                      | 131                     | 49                            |
| Free State    | 55                      | 27949                 | 5673            | 19784                 | 492                   | 21                  | 13                      | 112                     | 20                            |
| Private       | 20                      | 12610                 | 2151            | 10113                 | 175                   | 18                  | 11                      | 18                      | 11                            |
| Public        | 35                      | 15339                 | 3522            | 9671                  | 317                   | 3                   | 2                       | 94                      | 9                             |
| Gauteng       | 136                     | 136488                | 28276           | 101761                | 3422                  | 292                 | 112                     | 485                     | 98                            |
| Private       | 96                      | 77357                 | 13947           | 61413                 | 1500                  | 238                 | 65                      | 102                     | 23                            |
| Public        | 40                      | 59131                 | 14329           | 40348                 | 1922                  | 54                  | 47                      | 383                     | 75                            |
| KwaZulu-Natal | 116                     | 74376                 | 15925           | 53693                 | 1770                  | 96                  | 35                      | 278                     | 101                           |
| Private       | 47                      | 39513                 | 6951            | 31468                 | 688                   | 72                  | 18                      | 81                      | 26                            |
| Public        | 69                      | 34863                 | 8974            | 22225                 | 1082                  | 24                  | 17                      | 197                     | 75                            |
| Limpopo       | 48                      | 18511                 | 4941            | 12698                 | 291                   | 11                  | 10                      | 75                      | 27                            |
| Private       | 7                       | 8128                  | 1647            | 6242                  | 102                   | 6                   | 3                       | 5                       | 5                             |
| Public        | 41                      | 10383                 | 3294            | 6456                  | 189                   | 5                   | 7                       | 70                      | 22                            |
| Mpumalanga    | 40                      | 19679                 | 4580            | 14291                 | 309                   | 15                  | 10                      | 46                      | 37                            |
| Private       | 9                       | 10273                 | 1607            | 8452                  | 131                   | 13                  | 8                       | 6                       | 13                            |
| Public        | 31                      | 9406                  | 2973            | 5839                  | 178                   | 2                   | 2                       | 40                      | 24                            |
| North West    | 30                      | 30301                 | 4527            | 23024                 | 462                   | 26                  | 14                      | 142                     | 47                            |
| Private       | 13                      | 11382                 | 1622            | 9199                  | 130                   | 18                  | 8                       | 18                      | 11                            |
| Public        | 17                      | 18919                 | 2905            | 13825                 | 332                   | 8                   | 6                       | 124                     | 36                            |
| Northern Cape | 35                      | 10382                 | 2294            | 7437                  | 127                   | 8                   | 5                       | 32                      | 12                            |
| Private       | 6                       | 4977                  | 803             | 3885                  | 51                    | 5                   | 1                       | 4                       | 8                             |
| Public        | 29                      | 5405                  | 1491            | 3552                  | 76                    | 3                   | 4                       | 28                      | 4                             |
| Western Cape  | 102                     | 101627                | 17313           | 82675                 | 1433                  | 117                 | 27                      | 33                      | 19                            |
| Private       | 43                      | 34037                 | 5792            | 27484                 | 633                   | 69                  | 27                      | 33                      | 14                            |
| Public        | 59                      | 67590                 | 11521           | 55191                 | 800                   | 48                  |                         |                         | 5                             |
| Total         | 666                     | 462682                | 95845           | 343642                | 9202                  | 603                 | 248                     | 1349                    | 411                           |

# NICD National COVID-19 Hospital Surveillance

National

The number of reported admissions may change day-to-day as enrolled facilities back-capture historical data. The Western Cape government has been unable to provide daily data on patients who are on oxygen or ventilated.

The data below refer to admitted patients who test positive for SARS-CoV-2 on PCR or antigen tests.

NATIONAL INSTITUTE FOR COMMUNICABLE DISEASES

Division of the National Health Laboratory Service