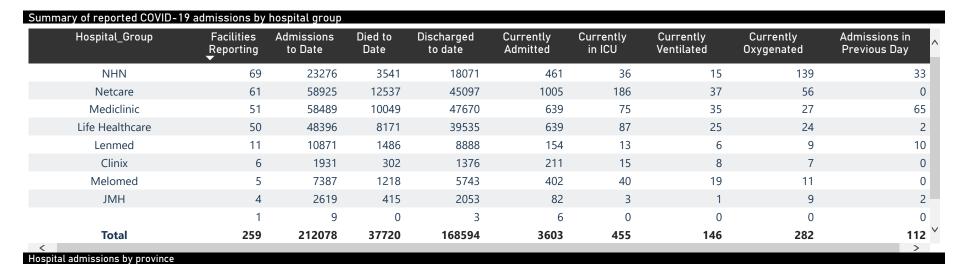

| Summary of reported COVID-19 admissions by province |                         |                       |                 |                       |                       |                     |                         |                         |                               |
|-----------------------------------------------------|-------------------------|-----------------------|-----------------|-----------------------|-----------------------|---------------------|-------------------------|-------------------------|-------------------------------|
| Province                                            | Facilities<br>Reporting | Admissions<br>to Date | Died to<br>Date | Discharged<br>to date | Currently<br>Admitted | Currently<br>in ICU | Currently<br>Ventilated | Currently<br>Oxygenated | Admissions in<br>Previous Day |
| Eastern Cape                                        | 18                      | 13801                 | 3200            | 10338                 | 193                   | 16                  | 5                       | 15                      | 1                             |
| Free State                                          | 20                      | 12610                 | 2151            | 10113                 | 175                   | 18                  | 11                      | 18                      | 11                            |
| Gauteng                                             | 96                      | 77357                 | 13947           | 61413                 | 1500                  | 238                 | 65                      | 102                     | 23                            |
| KwaZulu-Natal                                       | 47                      | 39513                 | 6951            | 31468                 | 688                   | 72                  | 18                      | 81                      | 26                            |
| Limpopo                                             | 7                       | 8128                  | 1647            | 6242                  | 102                   | 6                   | 3                       | 5                       | 5                             |
| Mpumalanga                                          | 9                       | 10273                 | 1607            | 8452                  | 131                   | 13                  | 8                       | 6                       | 13                            |
| North West                                          | 13                      | 11382                 | 1622            | 9199                  | 130                   | 18                  | 8                       | 18                      | 11                            |
| Northern Cape                                       | 6                       | 4977                  | 803             | 3885                  | 51                    | 5                   | 1                       | 4                       | 8                             |
| Western Cape                                        | 43                      | 34037                 | 5792            | 27484                 | 633                   | 69                  | 27                      | 33                      | 14                            |
| Total                                               | 259                     | 212078                | 37720           | 168594                | 3603                  | 455                 | 146                     | 282                     | 112                           |