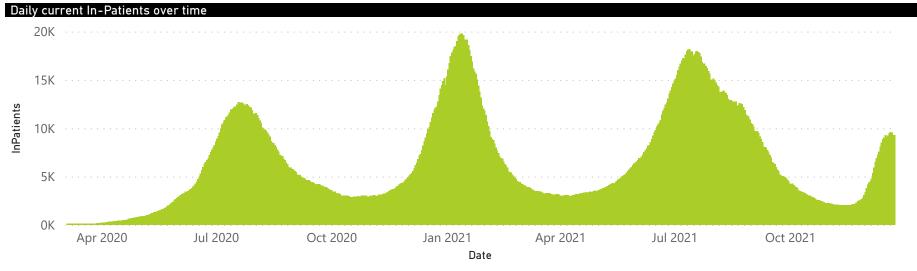

### NICD National COVID-19 Hospital Surveillance

National

The number of reported admissions may change day-to-day as enrolled facilities back-capture historical data. The Western Cape government has been unable to provide daily data on patients who are on oxygen or ventilated. The data below refer to admitted patients who test positive for SARS-CoV-2 on PCR or antigen tests.

## NICD National COVID-19 Hospital Surveillance

The number of reported admissions may change day-to-day as enrolled facilities back-capture historical data. The Western Cape government has been unable to provide daily data on patients who are on oxygen or ventilated.

The data below refer to admitted patients who test positive for SARS-CoV-2 on PCR or antigen tests.

Epi\_Week

| Province      | Facilities<br>Reporting | Admissions<br>to Date | Died to<br>Date | Discharged<br>to date | Currently<br>Admitted | Currently<br>in ICU | Currently<br>Ventilated | Currently<br>Oxygenated | Admissions in<br>Previous Day |
|---------------|-------------------------|-----------------------|-----------------|-----------------------|-----------------------|---------------------|-------------------------|-------------------------|-------------------------------|
| Eastern Cape  | 104                     | 43369                 | 12316           | 28279                 | 896                   | 17                  | 22                      | 146                     | 50                            |
| Private       | 18                      | 13801                 | 3200            | 10338                 | 193                   | 16                  | 5                       | 15                      | 1                             |
| Public        | 86                      | 29568                 | 9116            | 17941                 | 703                   | 1                   | 17                      | 131                     | 49                            |
| Free State    | 55                      | 27949                 | 5673            | 19784                 | 492                   | 21                  | 13                      | 112                     | 20                            |
| Private       | 20                      | 12610                 | 2151            | 10113                 | 175                   | 18                  | 11                      | 18                      | 11                            |
| Public        | 35                      | 15339                 | 3522            | 9671                  | 317                   | 3                   | 2                       | 94                      | 9                             |
| Gauteng       | 136                     | 136488                | 28276           | 101761                | 3422                  | 292                 | 112                     | 485                     | 98                            |
| Private       | 96                      | 77357                 | 13947           | 61413                 | 1500                  | 238                 | 65                      | 102                     | 23                            |
| Public        | 40                      | 59131                 | 14329           | 40348                 | 1922                  | 54                  | 47                      | 383                     | 75                            |
| KwaZulu-Natal | 116                     | 74376                 | 15925           | 53693                 | 1770                  | 96                  | 35                      | 278                     | 101                           |
| Private       | 47                      | 39513                 | 6951            | 31468                 | 688                   | 72                  | 18                      | 81                      | 26                            |
| Public        | 69                      | 34863                 | 8974            | 22225                 | 1082                  | 24                  | 17                      | 197                     | 75                            |
| Limpopo       | 48                      | 18511                 | 4941            | 12698                 | 291                   | 11                  | 10                      | 75                      | 27                            |
| Private       | 7                       | 8128                  | 1647            | 6242                  | 102                   | 6                   | 3                       | 5                       | 5                             |
| Public        | 41                      | 10383                 | 3294            | 6456                  | 189                   | 5                   | 7                       | 70                      | 22                            |
| Mpumalanga    | 40                      | 19679                 | 4580            | 14291                 | 309                   | 15                  | 10                      | 46                      | 37                            |
| Private       | 9                       | 10273                 | 1607            | 8452                  | 131                   | 13                  | 8                       | 6                       | 13                            |
| Public        | 31                      | 9406                  | 2973            | 5839                  | 178                   | 2                   | 2                       | 40                      | 24                            |
| North West    | 30                      | 30301                 | 4527            | 23024                 | 462                   | 26                  | 14                      | 142                     | 47                            |
| Private       | 13                      | 11382                 | 1622            | 9199                  | 130                   | 18                  | 8                       | 18                      | 11                            |
| Public        | 17                      | 18919                 | 2905            | 13825                 | 332                   | 8                   | 6                       | 124                     | 36                            |
| Northern Cape | 35                      | 10382                 | 2294            | 7437                  | 127                   | 8                   | 5                       | 32                      | 12                            |
| Private       | 6                       | 4977                  | 803             | 3885                  | 51                    | 5                   | 1                       | 4                       | 8                             |
| Public        | 29                      | 5405                  | 1491            | 3552                  | 76                    | 3                   | 4                       | 28                      | 4                             |
| Western Cape  | 102                     | 101627                | 17313           | 82675                 | 1433                  | 117                 | 27                      | 33                      | 19                            |
| Private       | 43                      | 34037                 | 5792            | 27484                 | 633                   | 69                  | 27                      | 33                      | 14                            |
| Public        | 59                      | 67590                 | 11521           | 55191                 | 800                   | 48                  |                         |                         | 5                             |
| Total         | 666                     | 462682                | 95845           | 343642                | 9202                  | 603                 | 248                     | 1349                    | 411                           |

# NICD National COVID-19 Hospital Surveillance

National

The number of reported admissions may change day-to-day as enrolled facilities back-capture historical data. The Western Cape government has been unable to provide daily data on patients who are on oxygen or ventilated.

The data below refer to admitted patients who test positive for SARS-CoV-2 on PCR or antigen tests.

NATIONAL INSTITUTE FOR COMMUNICABLE DISEASES

Division of the National Health Laboratory Service