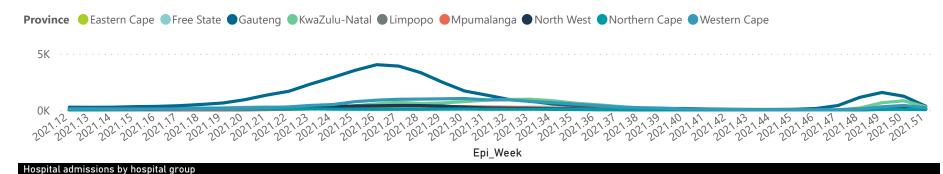

### NICD National COVID-19 Hospital Surveillance

National

The number of reported admissions may change day-to-day as enrolled facilities back-capture historical data. The Western Cape government has been unable to provide daily data on patients who are on oxygen or ventilated. The data below refer to admitted patients who test positive for SARS-CoV-2 on PCR or antigen tests.

## NICD National COVID-19 Hospital Surveillance

The number of reported admissions may change day-to-day as enrolled facilities back-capture historical data. The Western Cape government has been unable to provide daily data on patients who are on oxygen or ventilated.

The data below refer to admitted patients who test positive for SARS-CoV-2 on PCR or antigen tests.

Epi\_Week

| Province      | Facilities<br>Reporting | Admissions<br>to Date | Died to<br>Date | Discharged<br>to date | Currently<br>Admitted | Currently<br>in ICU | Currently<br>Ventilated | Currently<br>Oxygenated | Admissions in<br>Previous Day |
|---------------|-------------------------|-----------------------|-----------------|-----------------------|-----------------------|---------------------|-------------------------|-------------------------|-------------------------------|
| Eastern Cape  | 104                     | 43369                 | 12316           | 28279                 | 896                   | 17                  | 22                      | 146                     | 50                            |
| Private       | 18                      | 13801                 | 3200            | 10338                 | 193                   | 16                  | 5                       | 15                      | 1                             |
| Public        | 86                      | 29568                 | 9116            | 17941                 | 703                   | 1                   | 17                      | 131                     | 49                            |
| Free State    | 55                      | 27949                 | 5673            | 19784                 | 492                   | 21                  | 13                      | 112                     | 20                            |
| Private       | 20                      | 12610                 | 2151            | 10113                 | 175                   | 18                  | 11                      | 18                      | 11                            |
| Public        | 35                      | 15339                 | 3522            | 9671                  | 317                   | 3                   | 2                       | 94                      | 9                             |
| Gauteng       | 136                     | 136488                | 28276           | 101761                | 3422                  | 292                 | 112                     | 485                     | 98                            |
| Private       | 96                      | 77357                 | 13947           | 61413                 | 1500                  | 238                 | 65                      | 102                     | 23                            |
| Public        | 40                      | 59131                 | 14329           | 40348                 | 1922                  | 54                  | 47                      | 383                     | 75                            |
| KwaZulu-Natal | 116                     | 74376                 | 15925           | 53693                 | 1770                  | 96                  | 35                      | 278                     | 101                           |
| Private       | 47                      | 39513                 | 6951            | 31468                 | 688                   | 72                  | 18                      | 81                      | 26                            |
| Public        | 69                      | 34863                 | 8974            | 22225                 | 1082                  | 24                  | 17                      | 197                     | 75                            |
| Limpopo       | 48                      | 18511                 | 4941            | 12698                 | 291                   | 11                  | 10                      | 75                      | 27                            |
| Private       | 7                       | 8128                  | 1647            | 6242                  | 102                   | 6                   | 3                       | 5                       | 5                             |
| Public        | 41                      | 10383                 | 3294            | 6456                  | 189                   | 5                   | 7                       | 70                      | 22                            |
| Mpumalanga    | 40                      | 19679                 | 4580            | 14291                 | 309                   | 15                  | 10                      | 46                      | 37                            |
| Private       | 9                       | 10273                 | 1607            | 8452                  | 131                   | 13                  | 8                       | 6                       | 13                            |
| Public        | 31                      | 9406                  | 2973            | 5839                  | 178                   | 2                   | 2                       | 40                      | 24                            |
| North West    | 30                      | 30301                 | 4527            | 23024                 | 462                   | 26                  | 14                      | 142                     | 47                            |
| Private       | 13                      | 11382                 | 1622            | 9199                  | 130                   | 18                  | 8                       | 18                      | 11                            |
| Public        | 17                      | 18919                 | 2905            | 13825                 | 332                   | 8                   | 6                       | 124                     | 36                            |
| Northern Cape | 35                      | 10382                 | 2294            | 7437                  | 127                   | 8                   | 5                       | 32                      | 12                            |
| Private       | 6                       | 4977                  | 803             | 3885                  | 51                    | 5                   | 1                       | 4                       | 8                             |
| Public        | 29                      | 5405                  | 1491            | 3552                  | 76                    | 3                   | 4                       | 28                      | 4                             |
| Western Cape  | 102                     | 101627                | 17313           | 82675                 | 1433                  | 117                 | 27                      | 33                      | 19                            |
| Private       | 43                      | 34037                 | 5792            | 27484                 | 633                   | 69                  | 27                      | 33                      | 14                            |
| Public        | 59                      | 67590                 | 11521           | 55191                 | 800                   | 48                  |                         |                         | 5                             |
| Total         | 666                     | 462682                | 95845           | 343642                | 9202                  | 603                 | 248                     | 1349                    | 411                           |