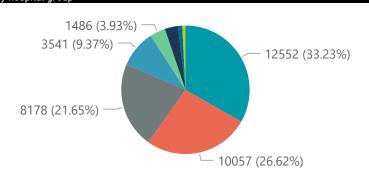

The number of reported admissions may change day-to-day as enrolled facilities back-capture historical data.

| Province                   | Facilities<br>Reporting | Admissions<br>to Date | Died to<br>Date | Discharged<br>to date | Currently<br>Admitted | Currently<br>in ICU | Currently<br>Ventilated | Currently<br>Oxygenated | Admissions<br>Previous D |
|----------------------------|-------------------------|-----------------------|-----------------|-----------------------|-----------------------|---------------------|-------------------------|-------------------------|--------------------------|
| Eastern Cape               | 18                      | 13850                 | 3203            | 10370                 | 207                   | 17                  | 6                       | 23                      | 11001003                 |
| Free State                 | 20                      | 12646                 | 2152            | 10148                 | 175                   | 17                  | 10                      | 22                      |                          |
| Gauteng                    | 96                      | 77509                 | 13963           | 61580                 | 1469                  | 235                 | 66                      | 118                     |                          |
| KwaZulu-Natal              | 47                      | 39698                 | 6964            | 31654                 | 674                   | 79                  | 21                      | 89                      |                          |
| Limpopo                    | 7                       | 8143                  | 1648            | 6267                  | 92                    | 7                   | 3                       | 6                       |                          |
| Mpumalanga                 | 9                       | 10308                 | 1607            | 8493                  | 125                   | 15                  | 8                       | 12                      |                          |
| North West                 | 13                      | 11417                 | 1622            | 9237                  | 127                   | 17                  | 8                       | 19                      |                          |
| Northern Cape              | 6                       | 4987                  | 803             | 3898                  | 46                    | 6                   | 3                       | 3                       |                          |
| Western Cape               | 43                      | 34309                 | 5811            | 27943                 | 427                   | 45                  | 20                      | 32                      |                          |
| Total                      | 259                     | 212867                | 37773           | 169590                | 3342                  | 438                 | 145                     | 324                     |                          |
| ry of reported COVID-      | 19 admissions by h      | nospital group        |                 |                       |                       |                     |                         |                         |                          |
| Hospital_Group             | Facilities<br>Reporting | Admissions<br>to Date | Died to<br>Date | Discharged<br>to date | Currently<br>Admitted | Currently<br>in ICU | Currently<br>Ventilated | Currently<br>Oxygenated | Admission<br>Previous I  |
| NHN                        | 69                      | 23312                 | 3541            | 18121                 | 447                   | 36                  | 16                      | 147                     |                          |
| Netcare                    | 61                      | 59021                 | 12552           | 45189                 | 995                   | 187                 | 40                      | 56                      |                          |
| Life Healthcare            | 51                      | 48597                 | 8178            | 39690                 | 678                   | 87                  | 26                      | 63                      |                          |
| Mediclinic                 | 51                      | 58647                 | 10057           | 47857                 | 603                   | 77                  | 37                      | 20                      |                          |
| Lenmed                     | 11                      | 10888                 | 1486            | 8918                  | 139                   | 17                  | 7                       | 10                      |                          |
| Clinix                     | 6                       | 1931                  | 302             | 1376                  | 210                   | 15                  | 8                       | 7                       |                          |
| Melomed                    | 5                       | 7677                  | 1241            | 6226                  | 186                   | 16                  | 10                      | 12                      |                          |
| JMH                        | 4                       | 2619                  | 415             | 2055                  | 80                    | 3                   | 1                       | 9                       |                          |
| Independent                | 1                       | 175                   | 1               | 158                   | 4                     | 0                   | 0                       | 0                       |                          |
| Total                      | 259                     | 212867                | 37773           | 169590                | 3342                  | 438                 | 145                     | 324                     |                          |
| admissions by province     |                         |                       |                 |                       |                       |                     | 6 000                   | 6                       |                          |
| e Eastern Cape F           | -ree State Gaute        | ng KwaZulu            | ı-Natal 🛡 Lir   | npopo Mipum           | alanga • North        | West North          | iern Cape west          | ern Cape                |                          |
|                            |                         |                       |                 |                       |                       |                     |                         |                         |                          |
|                            |                         |                       |                 |                       |                       |                     |                         |                         |                          |
| 21, 132, 142, 152, 162, 17 | 21,1821,1921,201,21     |                       |                 |                       |                       |                     |                         |                         |                          |
|                            |                         |                       | , , ,           | 0 0 0                 | 0 0 1                 | - 6 1 a             | 0 0 0 0                 | 27 2021 2021 2021 202   | 1 0 0                    |