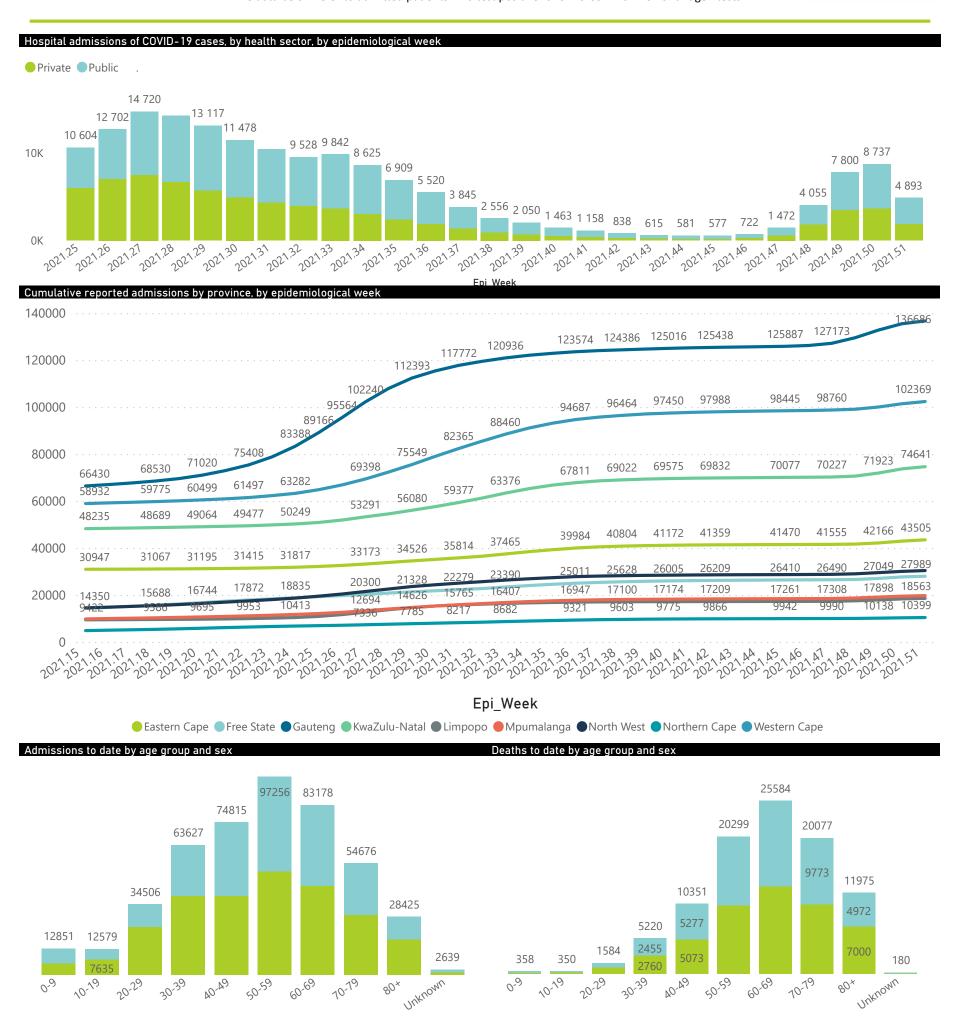

### NICD National COVID-19 Hospital Surveillance

National

The number of reported admissions may change day-to-day as enrolled facilities back-capture historical data. The Western Cape government has been unable to provide daily data on patients who are on oxygen or ventilated. The data below refer to admitted patients who test positive for SARS-CoV-2 on PCR or antigen tests.

# NICD National COVID-19 Hospital Surveillance

The number of reported admissions may change day-to-day as enrolled facilities back-capture historical data. The Western Cape government has been unable to provide daily data on patients who are on oxygen or ventilated.

# NICD National COVID-19 Hospital Surveillance

National

The number of reported admissions may change day-to-day as enrolled facilities back-capture historical data. The Western Cape government has been unable to provide daily data on patients who are on oxygen or ventilated.