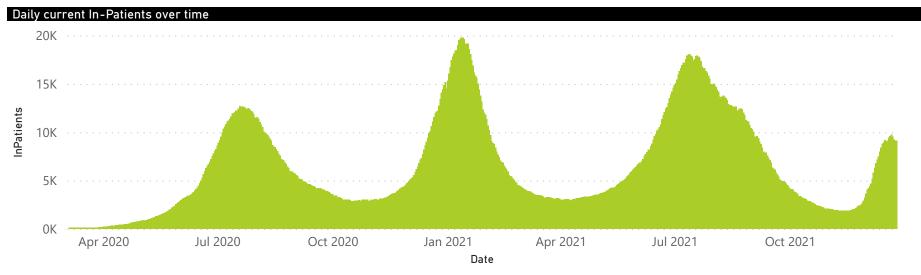

### NICD National COVID-19 Hospital Surveillance

National

The number of reported admissions may change day-to-day as enrolled facilities back-capture historical data. The Western Cape government has been unable to provide daily data on patients who are on oxygen or ventilated. The data below refer to admitted patients who test positive for SARS-CoV-2 on PCR or antigen tests.

# NICD National COVID-19 Hospital Surveillance

The number of reported admissions may change day-to-day as enrolled facilities back-capture historical data. The Western Cape government has been unable to provide daily data on patients who are on oxygen or ventilated.

# NICD National COVID-19 Hospital Surveillance

National

The number of reported admissions may change day-to-day as enrolled facilities back-capture historical data. The Western Cape government has been unable to provide daily data on patients who are on oxygen or ventilated.