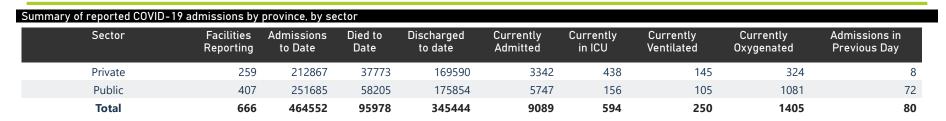

The data below refer to admitted patients who test positive for SARS-CoV-2 on PCR or antigen tests.

| Province      | Facilities<br>Reporting | Admissions<br>to Date | Died to<br>Date | Discharged<br>to date | Currently<br>Admitted | Currently<br>in ICU | Currently<br>Ventilated | Currently<br>Oxygenated | Admissions in<br>Previous Day |
|---------------|-------------------------|-----------------------|-----------------|-----------------------|-----------------------|---------------------|-------------------------|-------------------------|-------------------------------|
| Eastern Cape  | 104                     | 43525                 | 12330           | 28400                 | 911                   | 18                  | 25                      | 155                     |                               |
| Private       | 18                      | 13850                 | 3203            | 10370                 | 207                   | 17                  | 6                       | 23                      |                               |
| Public        | 86                      | 29675                 | 9127            | 18030                 | 704                   | 1                   | 19                      | 132                     |                               |
| Free State    | 55                      | 28000                 | 5677            | 19841                 | 480                   | 20                  | 12                      | 114                     |                               |
| Private       | 20                      | 12646                 | 2152            | 10148                 | 175                   | 17                  | 10                      | 22                      |                               |
| Public        | 35                      | 15354                 | 3525            | 9693                  | 305                   | 3                   | 2                       | 92                      |                               |
| Gauteng       | 136                     | 136850                | 28322           | 102148                | 3343                  | 288                 | 113                     | 526                     | 3                             |
| Private       | 96                      | 77509                 | 13963           | 61580                 | 1469                  | 235                 | 66                      | 118                     |                               |
| Public        | 40                      | 59341                 | 14359           | 40568                 | 1874                  | 53                  | 47                      | 408                     | 3                             |
| KwaZulu-Natal | 116                     | 74668                 | 15947           | 53934                 | 1790                  | 103                 | 38                      | 292                     |                               |
| Private       | 47                      | 39698                 | 6964            | 31654                 | 674                   | 79                  | 21                      | 89                      |                               |
| Public        | 69                      | 34970                 | 8983            | 22280                 | 1116                  | 24                  | 17                      | 203                     |                               |
| Limpopo       | 48                      | 18569                 | 4953            | 12756                 | 279                   | 12                  | 10                      | 80                      |                               |
| Private       | 7                       | 8143                  | 1648            | 6267                  | 92                    | 7                   | 3                       | 6                       |                               |
| Public        | 41                      | 10426                 | 3305            | 6489                  | 187                   | 5                   | 7                       | 74                      |                               |
| Mpumalanga    | 40                      | 19730                 | 4583            | 14362                 | 286                   | 17                  | 10                      | 46                      |                               |
| Private       | 9                       | 10308                 | 1607            | 8493                  | 125                   | 15                  | 8                       | 12                      |                               |
| Public        | 31                      | 9422                  | 2976            | 5869                  | 161                   | 2                   | 2                       | 34                      |                               |
| North West    | 30                      | 30402                 | 4539            | 23137                 | 425                   | 26                  | 15                      | 132                     | 2                             |
| Private       | 13                      | 11417                 | 1622            | 9237                  | 127                   | 17                  | 8                       | 19                      |                               |
| Public        | 17                      | 18985                 | 2917            | 13900                 | 298                   | 9                   | 7                       | 113                     |                               |
| Northern Cape | 35                      | 10399                 | 2295            | 7457                  | 121                   | 9                   | 7                       | 28                      |                               |
| Private       | 6                       | 4987                  | 803             | 3898                  | 46                    | 6                   | 3                       | 3                       |                               |
| Public        | 29                      | 5412                  | 1492            | 3559                  | 75                    | 3                   | 4                       | 25                      |                               |
| Western Cape  | 102                     | 102409                | 17332           | 83409                 | 1454                  | 101                 | 20                      | 32                      |                               |
| Private       | 43                      | 34309                 | 5811            | 27943                 | 427                   | 45                  | 20                      | 32                      |                               |
| Public        | 59                      | 68100                 | 11521           | 55466                 | 1027                  | 56                  |                         |                         |                               |
| Total         | 666                     | 464552                | 95978           | 345444                | 9089                  | 594                 | 250                     | 1405                    | ;                             |