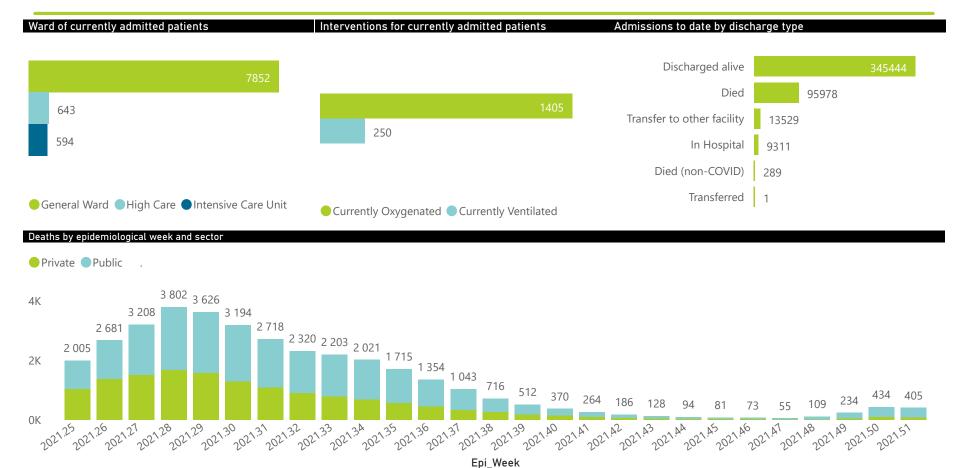

### NICD National COVID-19 Hospital Surveillance

National

The number of reported admissions may change day-to-day as enrolled facilities back-capture historical data. The Western Cape government has been unable to provide daily data on patients who are on oxygen or ventilated. The data below refer to admitted patients who test positive for SARS-CoV-2 on PCR or antigen tests.

# NICD National COVID-19 Hospital Surveillance

The number of reported admissions may change day-to-day as enrolled facilities back-capture historical data. The Western Cape government has been unable to provide daily data on patients who are on oxygen or ventilated.

# NICD National COVID-19 Hospital Surveillance

National

The number of reported admissions may change day-to-day as enrolled facilities back-capture historical data. The Western Cape government has been unable to provide daily data on patients who are on oxygen or ventilated.