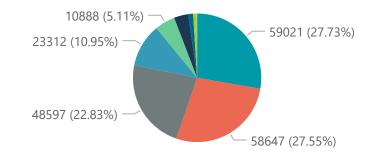

The number of reported admissions may change day-to-day as enrolled facilities back-capture historical data.

| Province                   | Facilities<br>Reporting | Admissions<br>to Date | Died to<br>Date | Discharged<br>to date | Currently<br>Admitted | Currently<br>in ICU | Currently<br>Ventilated | Currently<br>Oxygenated | Admissions<br>Previous D |
|----------------------------|-------------------------|-----------------------|-----------------|-----------------------|-----------------------|---------------------|-------------------------|-------------------------|--------------------------|
| Eastern Cape               | 18                      | 13850                 | 3203            | 10370                 | 207                   | 17                  | 6                       | 23                      | 11001003                 |
| Free State                 | 20                      | 12646                 | 2152            | 10148                 | 175                   | 17                  | 10                      | 22                      |                          |
| Gauteng                    | 96                      | 77509                 | 13963           | 61580                 | 1469                  | 235                 | 66                      | 118                     |                          |
| KwaZulu-Natal              | 47                      | 39698                 | 6964            | 31654                 | 674                   | 79                  | 21                      | 89                      |                          |
| Limpopo                    | 7                       | 8143                  | 1648            | 6267                  | 92                    | 7                   | 3                       | 6                       |                          |
| Mpumalanga                 | 9                       | 10308                 | 1607            | 8493                  | 125                   | 15                  | 8                       | 12                      |                          |
| North West                 | 13                      | 11417                 | 1622            | 9237                  | 127                   | 17                  | 8                       | 19                      |                          |
| Northern Cape              | 6                       | 4987                  | 803             | 3898                  | 46                    | 6                   | 3                       | 3                       |                          |
| Western Cape               | 43                      | 34309                 | 5811            | 27943                 | 427                   | 45                  | 20                      | 32                      |                          |
| Total                      | 259                     | 212867                | 37773           | 169590                | 3342                  | 438                 | 145                     | 324                     |                          |
| ry of reported COVID-      | 19 admissions by h      | nospital group        |                 |                       |                       |                     |                         |                         |                          |
| Hospital_Group             | Facilities<br>Reporting | Admissions<br>to Date | Died to<br>Date | Discharged<br>to date | Currently<br>Admitted | Currently<br>in ICU | Currently<br>Ventilated | Currently<br>Oxygenated | Admission<br>Previous I  |
| NHN                        | 69                      | 23312                 | 3541            | 18121                 | 447                   | 36                  | 16                      | 147                     |                          |
| Netcare                    | 61                      | 59021                 | 12552           | 45189                 | 995                   | 187                 | 40                      | 56                      |                          |
| Life Healthcare            | 51                      | 48597                 | 8178            | 39690                 | 678                   | 87                  | 26                      | 63                      |                          |
| Mediclinic                 | 51                      | 58647                 | 10057           | 47857                 | 603                   | 77                  | 37                      | 20                      |                          |
| Lenmed                     | 11                      | 10888                 | 1486            | 8918                  | 139                   | 17                  | 7                       | 10                      |                          |
| Clinix                     | 6                       | 1931                  | 302             | 1376                  | 210                   | 15                  | 8                       | 7                       |                          |
| Melomed                    | 5                       | 7677                  | 1241            | 6226                  | 186                   | 16                  | 10                      | 12                      |                          |
| JMH                        | 4                       | 2619                  | 415             | 2055                  | 80                    | 3                   | 1                       | 9                       |                          |
| Independent                | 1                       | 175                   | 1               | 158                   | 4                     | 0                   | 0                       | 0                       |                          |
| Total                      | 259                     | 212867                | 37773           | 169590                | 3342                  | 438                 | 145                     | 324                     |                          |
| admissions by province     |                         |                       |                 |                       |                       |                     | 6 000                   | 6                       |                          |
| e Eastern Cape F           | -ree State Gaute        | ng KwaZulu            | ı-Natal 🛡 Lir   | npopo Mipum           | alanga • North        | West North          | iern Cape west          | ern Cape                |                          |
|                            |                         |                       |                 |                       |                       |                     |                         |                         |                          |
|                            |                         |                       |                 |                       |                       |                     |                         |                         |                          |
| 21, 132, 142, 152, 162, 17 | 21,1821,1921,201,21     |                       |                 |                       |                       |                     |                         |                         |                          |
|                            |                         |                       | , , ,           | 0 0 0                 | 0 0 1                 | - 6 1 a             | 0 0 0 0                 | 27 2021 2021 2021 202   | 1 0 0                    |