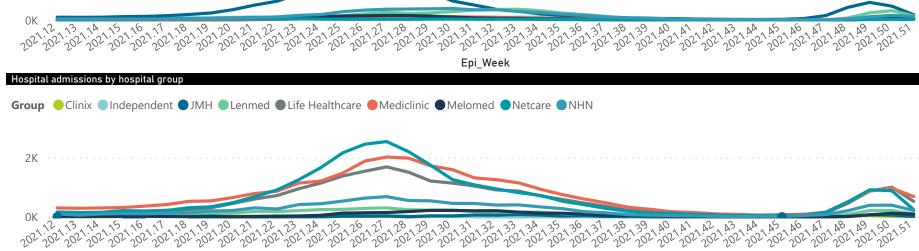

|                         |                          |
|                            |                         |                       |                 |                       |                       |                     |                         |                         |                          |
| 21, 132, 142, 152, 162, 17 | 21,1821,1921,201,21     |                       |                 |                       |                       |                     |                         |                         |                          |
|                            |                         |                       | , , ,           | 0 0 0                 | 0 0 1                 | - 6 1 a             | 0 0 0 0                 | 27 2021 2021 2021 202   | 1 0 0                    |



# Epi\_Week Admissions by hospital group