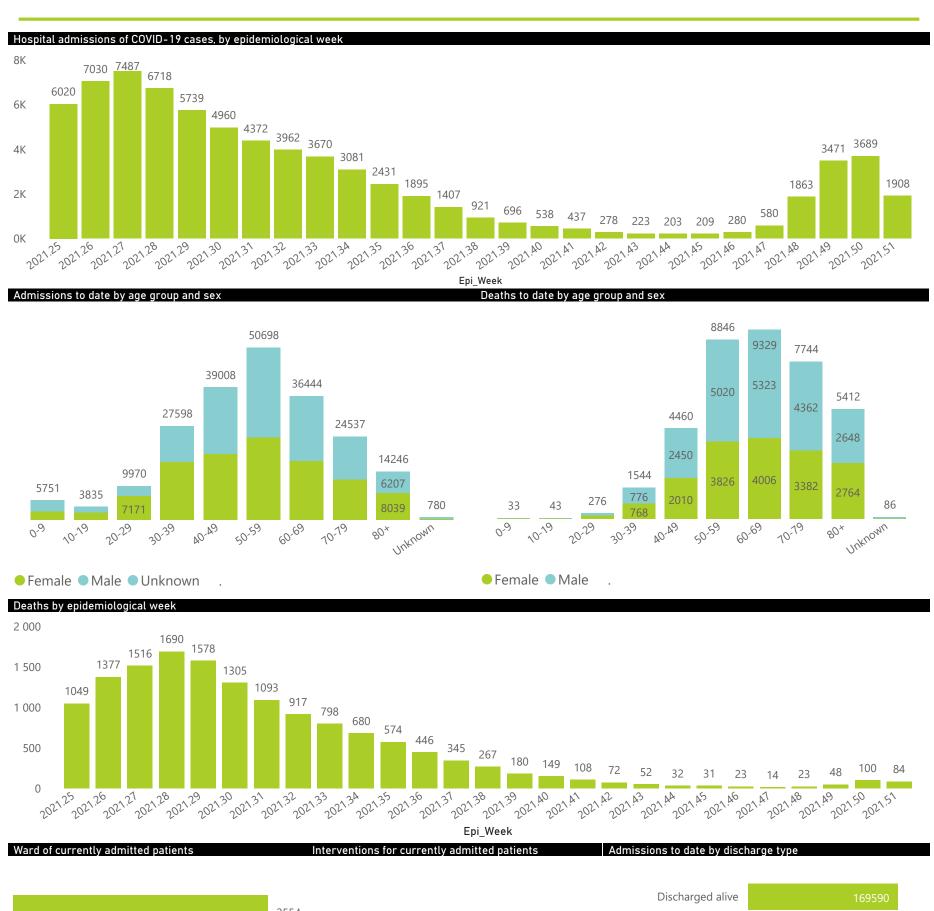

# NICD National COVID-19 Hospital Surveillance

Private

The number of reported admissions may change day-to-day as enrolled facilities back-capture historical data.

The data below refer to admitted patients who test positive for SARS-CoV-2 on PCR or antigen tests.

The number of reported admissions may change day-to-day as enrolled facilities back-capture historical data.

| Province                   | Facilities<br>Reporting | Admissions<br>to Date | Died to<br>Date | Discharged<br>to date | Currently<br>Admitted | Currently<br>in ICU | Currently<br>Ventilated | Currently<br>Oxygenated | Admissions<br>Previous D |
|----------------------------|-------------------------|-----------------------|-----------------|-----------------------|-----------------------|---------------------|-------------------------|-------------------------|--------------------------|
| Eastern Cape               | 18                      | 13850                 | 3203            | 10370                 | 207                   | 17                  | 6                       | 23                      | 11001003                 |
| Free State                 | 20                      | 12646                 | 2152            | 10148                 | 175                   | 17                  | 10                      | 22                      |                          |
| Gauteng                    | 96                      | 77509                 | 13963           | 61580                 | 1469                  | 235                 | 66                      | 118                     |                          |
| KwaZulu-Natal              | 47                      | 39698                 | 6964            | 31654                 | 674                   | 79                  | 21                      | 89                      |                          |
| Limpopo                    | 7                       | 8143                  | 1648            | 6267                  | 92                    | 7                   | 3                       | 6                       |                          |
| Mpumalanga                 | 9                       | 10308                 | 1607            | 8493                  | 125                   | 15                  | 8                       | 12                      |                          |
| North West                 | 13                      | 11417                 | 1622            | 9237                  | 127                   | 17                  | 8                       | 19                      |                          |
| Northern Cape              | 6                       | 4987                  | 803             | 3898                  | 46                    | 6                   | 3                       | 3                       |                          |
| Western Cape               | 43                      | 34309                 | 5811            | 27943                 | 427                   | 45                  | 20                      | 32                      |                          |
| Total                      | 259                     | 212867                | 37773           | 169590                | 3342                  | 438                 | 145                     | 324                     |                          |
| ry of reported COVID-      | 19 admissions by h      | nospital group        |                 |                       |                       |                     |                         |                         |                          |
| Hospital_Group             | Facilities<br>Reporting | Admissions<br>to Date | Died to<br>Date | Discharged<br>to date | Currently<br>Admitted | Currently<br>in ICU | Currently<br>Ventilated | Currently<br>Oxygenated | Admission<br>Previous I  |
| NHN                        | 69                      | 23312                 | 3541            | 18121                 | 447                   | 36                  | 16                      | 147                     |                          |
| Netcare                    | 61                      | 59021                 | 12552           | 45189                 | 995                   | 187                 | 40                      | 56                      |                          |
| Life Healthcare            | 51                      | 48597                 | 8178            | 39690                 | 678                   | 87                  | 26                      | 63                      |                          |
| Mediclinic                 | 51                      | 58647                 | 10057           | 47857                 | 603                   | 77                  | 37                      | 20                      |                          |
| Lenmed                     | 11                      | 10888                 | 1486            | 8918                  | 139                   | 17                  | 7                       | 10                      |                          |
| Clinix                     | 6                       | 1931                  | 302             | 1376                  | 210                   | 15                  | 8                       | 7                       |                          |
| Melomed                    | 5                       | 7677                  | 1241            | 6226                  | 186                   | 16                  | 10                      | 12                      |                          |
| JMH                        | 4                       | 2619                  | 415             | 2055                  | 80                    | 3                   | 1                       | 9                       |                          |
| Independent                | 1                       | 175                   | 1               | 158                   | 4                     | 0                   | 0                       | 0                       |                          |
| Total                      | 259                     | 212867                | 37773           | 169590                | 3342                  | 438                 | 145                     | 324                     |                          |
| admissions by province     |                         |                       |                 |                       |                       |                     | 6 000                   | 6                       |                          |
| e Eastern Cape F           | -ree State Gaute        | ng KwaZulu            | ı-Natal 🛡 Lir   | npopo Mipum           | alanga • North        | West North          | iern Cape west          | ern Cape                |                          |
|                            |                         |                       |                 |                       |                       |                     |                         |                         |                          |
|                            |                         |                       |                 |                       |                       |                     |                         |                         |                          |
| 21, 132, 142, 152, 162, 17 | 21,1821,1921,201,21     |                       |                 |                       |                       |                     |                         |                         |                          |
|                            |                         |                       | , , ,           | 0 0 0                 | 0 0 1                 | - 6 1 a             | 0 0 0 0                 | 27 2021 2021 2021 202   | 1 0 0                    |

# Epi\_Week Admissions by hospital group