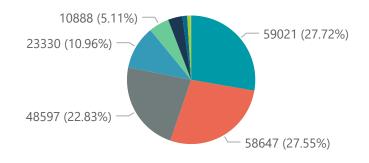

# NICD National COVID-19 Hospital Surveillance

Private

The number of reported admissions may change day-to-day as enrolled facilities back-capture historical data.

|                        | Reporting               | to Date               | Date            | to date               | Admitted              | in ICU              | Ventilated              | Oxygenated              | Previous [            |
|------------------------|-------------------------|-----------------------|-----------------|-----------------------|-----------------------|---------------------|-------------------------|-------------------------|-----------------------|
| Eastern Cape           | 18                      | 13850                 | 3203            | 10370                 | 207                   | 17                  | 6                       | 23                      |                       |
| Free State             | 20                      | 12649                 | 2152            | 10148                 | 178                   | 17                  | 10                      | 24                      |                       |
| Gauteng                | 96                      | 77510                 | 13963           | 61581                 | 1469                  | 235                 | 66                      | 118                     |                       |
| KwaZulu-Natal          | 47                      | 39698                 | 6964            | 31654                 | 674                   | 79                  | 21                      | 89                      |                       |
| Limpopo                | 7                       | 8148                  | 1648            | 6274                  | 90                    | 7                   | 3                       | 5                       |                       |
| Mpumalanga             | 9                       | 10308                 | 1607            | 8493                  | 125                   | 15                  | 8                       | 12                      |                       |
| North West             | 13                      | 11426                 | 1622            | 9237                  | 136                   | 17                  | 8                       | 21                      |                       |
| Northern Cape          | 6                       | 4987                  | 803             | 3898                  | 46                    | 6                   | 3                       | 3                       |                       |
| Western Cape           | 43                      | 34309                 | 5811            | 27943                 | 427                   | 45                  | 20                      | 32                      |                       |
| Total                  | 259                     | 212885                | 37773           | 169598                | 3352                  | 438                 | 145                     | 327                     |                       |
| ry of reported COVID-  | 19 admissions by        | hospital group        |                 |                       |                       |                     |                         |                         |                       |
| Hospital_Group         | Facilities<br>Reporting | Admissions<br>to Date | Died to<br>Date | Discharged<br>to date | Currently<br>Admitted | Currently<br>in ICU | Currently<br>Ventilated | Currently<br>Oxygenated | Admission<br>Previous |
| NHN                    | 69                      | 23330                 | 3541            | 18129                 | 457                   | 36                  | 16                      | 150                     |                       |
| Netcare                | 61                      | 59021                 | 12552           | 45189                 | 995                   | 187                 | 40                      | 56                      |                       |
| Life Healthcare        | 51                      | 48597                 | 8178            | 39690                 | 678                   | 87                  | 26                      | 63                      |                       |
| Mediclinic             | 51                      | 58647                 | 10057           | 47857                 | 603                   | 77                  | 37                      | 20                      |                       |
| Lenmed                 | 11                      | 10888                 | 1486            | 8918                  | 139                   | 17                  | 7                       | 10                      |                       |
| Clinix                 | 6                       | 1931                  | 302             | 1376                  | 210                   | 15                  | 8                       | 7                       |                       |
| Melomed                | 5                       | 7677                  | 1241            | 6226                  | 186                   | 16                  | 10                      | 12                      |                       |
| JMH                    | 4                       | 2619                  | 415             | 2055                  | 80                    | 3                   | 1                       | 9                       |                       |
| Independent            | 1                       | 175                   | 1               | 158                   | 4                     | 0                   | 0                       | 0                       |                       |
| Total                  | 259                     | 212885                | 37773           | 169598                | 3352                  | 438                 | 145                     | 327                     |                       |
| admissions by province |                         |                       |                 |                       |                       |                     |                         |                         |                       |
| • Fastorn Cana • I     | Troo State Court        | ana Nua7uli           | . Notal Alia    | anana Maum            | alanga 🗖 North        | Most North          | orn Cana Mast           | orn Cono                |                       |
| e Eastern Cape I       | riee state Gaut         | eng • Kwazuit         | I-Natai 🛡 Liii  | проро 🖜 міриті        | alanga • North        | west Inorth         | em Cape west            | етт Саре                |                       |
|                        |                         |                       |                 |                       |                       |                     |                         |                         |                       |
|                        |                         |                       |                 |                       |                       |                     |                         |                         |                       |