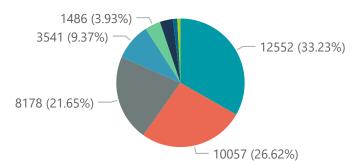

# NICD National COVID-19 Hospital Surveillance

Private

The number of reported admissions may change day-to-day as enrolled facilities back-capture historical data.

|                        | Reporting               | to Date               | Date            | to date               | Admitted              | in ICU              | Ventilated              | Oxygenated              | Previous [            |
|------------------------|-------------------------|-----------------------|-----------------|-----------------------|-----------------------|---------------------|-------------------------|-------------------------|-----------------------|
| Eastern Cape           | 18                      | 13850                 | 3203            | 10370                 | 207                   | 17                  | 6                       | 23                      |                       |
| Free State             | 20                      | 12649                 | 2152            | 10148                 | 178                   | 17                  | 10                      | 24                      |                       |
| Gauteng                | 96                      | 77510                 | 13963           | 61581                 | 1469                  | 235                 | 66                      | 118                     |                       |
| KwaZulu-Natal          | 47                      | 39698                 | 6964            | 31654                 | 674                   | 79                  | 21                      | 89                      |                       |
| Limpopo                | 7                       | 8148                  | 1648            | 6274                  | 90                    | 7                   | 3                       | 5                       |                       |
| Mpumalanga             | 9                       | 10308                 | 1607            | 8493                  | 125                   | 15                  | 8                       | 12                      |                       |
| North West             | 13                      | 11426                 | 1622            | 9237                  | 136                   | 17                  | 8                       | 21                      |                       |
| Northern Cape          | 6                       | 4987                  | 803             | 3898                  | 46                    | 6                   | 3                       | 3                       |                       |
| Western Cape           | 43                      | 34309                 | 5811            | 27943                 | 427                   | 45                  | 20                      | 32                      |                       |
| Total                  | 259                     | 212885                | 37773           | 169598                | 3352                  | 438                 | 145                     | 327                     |                       |
| ry of reported COVID-  | 19 admissions by        | hospital group        |                 |                       |                       |                     |                         |                         |                       |
| Hospital_Group         | Facilities<br>Reporting | Admissions<br>to Date | Died to<br>Date | Discharged<br>to date | Currently<br>Admitted | Currently<br>in ICU | Currently<br>Ventilated | Currently<br>Oxygenated | Admission<br>Previous |
| NHN                    | 69                      | 23330                 | 3541            | 18129                 | 457                   | 36                  | 16                      | 150                     |                       |
| Netcare                | 61                      | 59021                 | 12552           | 45189                 | 995                   | 187                 | 40                      | 56                      |                       |
| Life Healthcare        | 51                      | 48597                 | 8178            | 39690                 | 678                   | 87                  | 26                      | 63                      |                       |
| Mediclinic             | 51                      | 58647                 | 10057           | 47857                 | 603                   | 77                  | 37                      | 20                      |                       |
| Lenmed                 | 11                      | 10888                 | 1486            | 8918                  | 139                   | 17                  | 7                       | 10                      |                       |
| Clinix                 | 6                       | 1931                  | 302             | 1376                  | 210                   | 15                  | 8                       | 7                       |                       |
| Melomed                | 5                       | 7677                  | 1241            | 6226                  | 186                   | 16                  | 10                      | 12                      |                       |
| JMH                    | 4                       | 2619                  | 415             | 2055                  | 80                    | 3                   | 1                       | 9                       |                       |
| Independent            | 1                       | 175                   | 1               | 158                   | 4                     | 0                   | 0                       | 0                       |                       |
| Total                  | 259                     | 212885                | 37773           | 169598                | 3352                  | 438                 | 145                     | 327                     |                       |
| admissions by province |                         |                       |                 |                       |                       |                     |                         |                         |                       |
| • Fastorn Cana • I     | Troo State Court        | ana Nua7uli           | . Notal Alia    | anana Maum            | alanga 🗖 North        | Most North          | orn Cana Mast           | orn Cono                |                       |
| e Eastern Cape I       | riee state Gaut         | eng • Kwazuit         | I-Natai 🛡 Liii  | проро 🖜 міриті        | alanga • North        | west Inorth         | em Cape west            | етт Саре                |                       |
|                        |                         |                       |                 |                       |                       |                     |                         |                         |                       |
|                        |                         |                       |                 |                       |                       |                     |                         |                         |                       |