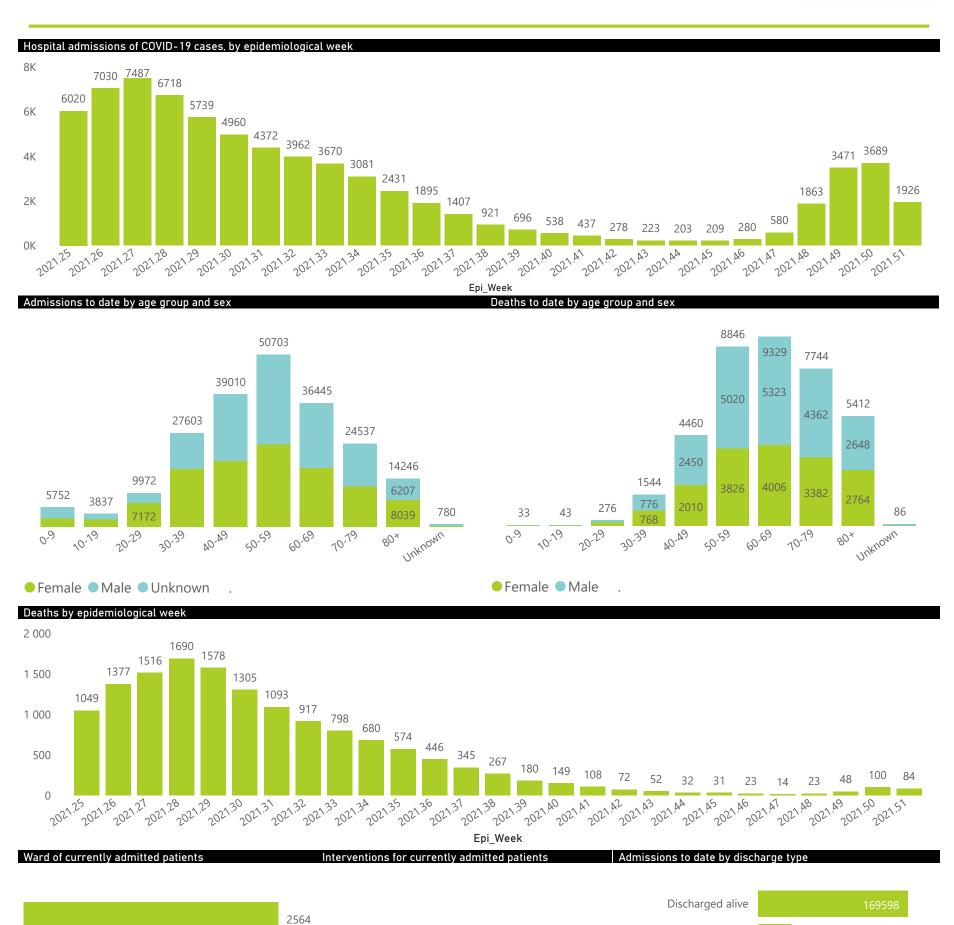

#### NICD National COVID-19 Hospital Surveillance

National

The number of reported admissions may change day-to-day as enrolled facilities back-capture historical data. The Western Cape government has been unable to provide daily data on patients who are on oxygen or ventilated. The data below refer to admitted patients who test positive for SARS-CoV-2 on PCR or antigen tests.

## NICD National COVID-19 Hospital Surveillance

The number of reported admissions may change day-to-day as enrolled facilities back-capture historical data. The Western Cape government has been unable to provide daily data on patients who are on oxygen or ventilated. The data below refer to admitted patients who test positive for SARS-CoV-2 on PCR or antigen tests.

# NICD National COVID-19 Hospital Surveillance

National

The number of reported admissions may change day-to-day as enrolled facilities back-capture historical data. The Western Cape government has been unable to provide daily data on patients who are on oxygen or ventilated.

The data below refer to admitted patients who test positive for SARS-CoV-2 on PCR or antigen tests.

NATIONAL INSTITUTE FOR COMMUNICABLE DISEASES

| Summary of reported COVID- | 19 admissions by        | province, by se       | ctor            |                       |                       |                     |                         |                         |                               |
|----------------------------|-------------------------|-----------------------|-----------------|-----------------------|-----------------------|---------------------|-------------------------|-------------------------|-------------------------------|
| Sector                     | Facilities<br>Reporting | Admissions<br>to Date | Died to<br>Date | Discharged<br>to date | Currently<br>Admitted | Currently<br>in ICU | Currently<br>Ventilated | Currently<br>Oxygenated | Admissions in<br>Previous Day |
| Private                    | 259                     | 212885                | 37773           | 169598                | 3352                  | 438                 | 145                     | 327                     | 9                             |
| Public                     | 407                     | 251772                | 58216           | 175905                | 5762                  | 155                 | 105                     | 1082                    | 33                            |
| Total                      | 666                     | 464657                | 95989           | 345503                | 9114                  | 593                 | 250                     | 1409                    | 42                            |