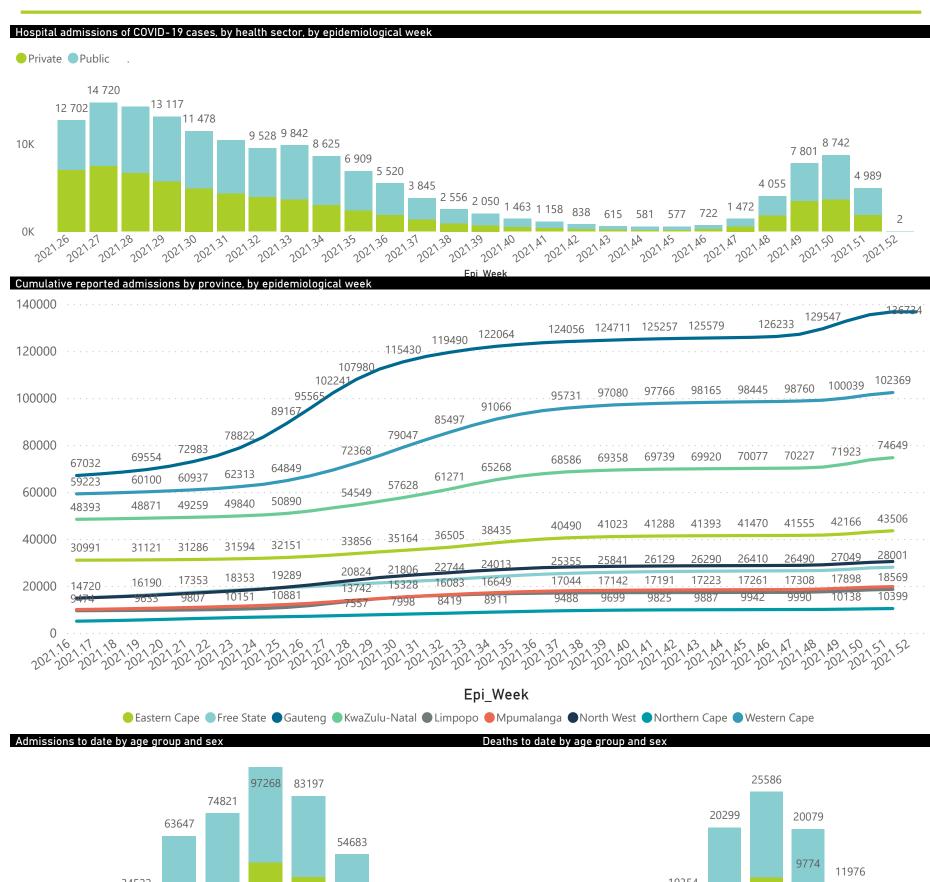

#### NICD National COVID-19 Hospital Surveillance

National

The number of reported admissions may change day-to-day as enrolled facilities back-capture historical data. The Western Cape government has been unable to provide daily data on patients who are on oxygen or ventilated. The data below refer to admitted patients who test positive for SARS-CoV-2 on PCR or antigen tests.

## NICD National COVID-19 Hospital Surveillance

The number of reported admissions may change day-to-day as enrolled facilities back-capture historical data. The Western Cape government has been unable to provide daily data on patients who are on oxygen or ventilated. The data below refer to admitted patients who test positive for SARS-CoV-2 on PCR or antigen tests.