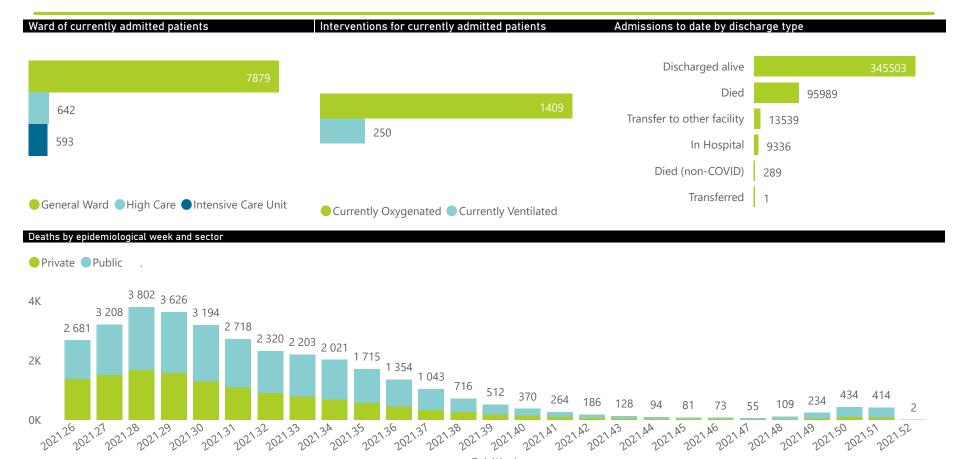

Epi\_Week

| Province      | Facilities<br>Reporting | Admissions<br>to Date | Died to<br>Date | Discharged<br>to date | Currently<br>Admitted | Currently<br>in ICU | Currently<br>Ventilated | Currently<br>Oxygenated | Admissions in<br>Previous Day |
|---------------|-------------------------|-----------------------|-----------------|-----------------------|-----------------------|---------------------|-------------------------|-------------------------|-------------------------------|
| Eastern Cape  | 104                     | 43526                 | 12331           | 28401                 | 910                   | 18                  | 25                      | 154                     | 1                             |
| Private       | 18                      | 13850                 | 3203            | 10370                 | 207                   | 17                  | 6                       | 23                      | 0                             |
| Public        | 86                      | 29676                 | 9128            | 18031                 | 703                   | 1                   | 19                      | 131                     | 1                             |
| Free State    | 55                      | 28012                 | 5678            | 19844                 | 485                   | 20                  | 12                      | 118                     | 6                             |
| Private       | 20                      | 12649                 | 2152            | 10148                 | 178                   | 17                  | 10                      | 24                      | 3                             |
| Public        | 35                      | 15363                 | 3526            | 9696                  | 307                   | 3                   | 2                       | 94                      | 3                             |
| Gauteng       | 136                     | 136898                | 28328           | 102167                | 3365                  | 288                 | 114                     | 525                     | 11                            |
| Private       | 96                      | 77510                 | 13963           | 61581                 | 1469                  | 235                 | 66                      | 118                     | 0                             |
| Public        | 40                      | 59388                 | 14365           | 40586                 | 1896                  | 53                  | 48                      | 407                     | 11                            |
| KwaZulu-Natal | 116                     | 74676                 | 15947           | 53950                 | 1782                  | 103                 | 38                      | 292                     | 0                             |
| Private       | 47                      | 39698                 | 6964            | 31654                 | 674                   | 79                  | 21                      | 89                      | 0                             |
| Public        | 69                      | 34978                 | 8983            | 22296                 | 1108                  | 24                  | 17                      | 203                     | 0                             |
| Limpopo       | 48                      | 18575                 | 4953            | 12763                 | 278                   | 12                  | 10                      | 79                      | 2                             |
| Private       | 7                       | 8148                  | 1648            | 6274                  | 90                    | 7                   | 3                       | 5                       | 0                             |
| Public        | 41                      | 10427                 | 3305            | 6489                  | 188                   | 5                   | 7                       | 74                      | 2                             |
| Mpumalanga    | 40                      | 19730                 | 4583            | 14362                 | 286                   | 17                  | 10                      | 46                      | 0                             |
| Private       | 9                       | 10308                 | 1607            | 8493                  | 125                   | 15                  | 8                       | 12                      | 0                             |
| Public        | 31                      | 9422                  | 2976            | 5869                  | 161                   | 2                   | 2                       | 34                      | 0                             |
| North West    | 30                      | 30432                 | 4542            | 23150                 | 433                   | 25                  | 14                      | 135                     | 22                            |
| Private       | 13                      | 11426                 | 1622            | 9237                  | 136                   | 17                  | 8                       | 21                      | 6                             |
| Public        | 17                      | 19006                 | 2920            | 13913                 | 297                   | 8                   | 6                       | 114                     | 16                            |
| Northern Cape | 35                      | 10399                 | 2295            | 7457                  | 121                   | 9                   | 7                       | 28                      | 0                             |
| Private       | 6                       | 4987                  | 803             | 3898                  | 46                    | 6                   | 3                       | 3                       | 0                             |
| Public        | 29                      | 5412                  | 1492            | 3559                  | 75                    | 3                   | 4                       | 25                      | 0                             |
| Western Cape  | 102                     | 102409                | 17332           | 83409                 | 1454                  | 101                 | 20                      | 32                      | 0                             |
| Private       | 43                      | 34309                 | 5811            | 27943                 | 427                   | 45                  | 20                      | 32                      | 0                             |
| Public        | 59                      | 68100                 | 11521           | 55466                 | 1027                  | 56                  |                         |                         | 0                             |
| Total         | 666                     | 464657                | 95989           | 345503                | 9114                  | 593                 | 250                     | 1409                    | 42                            |

The data below refer to admitted patients who test positive for SARS-CoV-2 on PCR or antigen tests.

NATIONAL INSTITUTE FOR COMMUNICABLE DISEASES

| Summary of reported COVID- | 19 admissions by        | province, by se       | ctor            |                       |                       |                     |                         |                         |                               |
|----------------------------|-------------------------|-----------------------|-----------------|-----------------------|-----------------------|---------------------|-------------------------|-------------------------|-------------------------------|
| Sector                     | Facilities<br>Reporting | Admissions<br>to Date | Died to<br>Date | Discharged<br>to date | Currently<br>Admitted | Currently<br>in ICU | Currently<br>Ventilated | Currently<br>Oxygenated | Admissions in<br>Previous Day |
| Private                    | 259                     | 212885                | 37773           | 169598                | 3352                  | 438                 | 145                     | 327                     | 9                             |
| Public                     | 407                     | 251772                | 58216           | 175905                | 5762                  | 155                 | 105                     | 1082                    | 33                            |
| Total                      | 666                     | 464657                | 95989           | 345503                | 9114                  | 593                 | 250                     | 1409                    | 42                            |