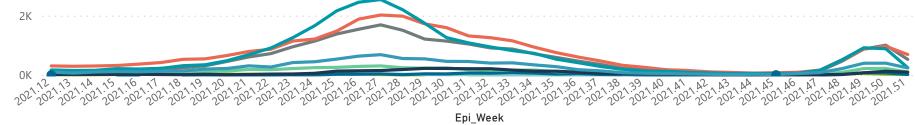

Epi\_Week

| Province      | Facilities<br>Reporting | Admissions<br>to Date | Died to<br>Date | Discharged<br>to date | Currently<br>Admitted | Currently<br>in ICU | Currently<br>Ventilated | Currently<br>Oxygenated | Admissions in<br>Previous Day |
|---------------|-------------------------|-----------------------|-----------------|-----------------------|-----------------------|---------------------|-------------------------|-------------------------|-------------------------------|
| Eastern Cape  | 104                     | 43526                 | 12331           | 28401                 | 910                   | 18                  | 25                      | 154                     | 1                             |
| Private       | 18                      | 13850                 | 3203            | 10370                 | 207                   | 17                  | 6                       | 23                      | 0                             |
| Public        | 86                      | 29676                 | 9128            | 18031                 | 703                   | 1                   | 19                      | 131                     | 1                             |
| Free State    | 55                      | 28012                 | 5678            | 19844                 | 485                   | 20                  | 12                      | 118                     | 6                             |
| Private       | 20                      | 12649                 | 2152            | 10148                 | 178                   | 17                  | 10                      | 24                      | 3                             |
| Public        | 35                      | 15363                 | 3526            | 9696                  | 307                   | 3                   | 2                       | 94                      | 3                             |
| Gauteng       | 136                     | 136898                | 28328           | 102167                | 3365                  | 288                 | 114                     | 525                     | 11                            |
| Private       | 96                      | 77510                 | 13963           | 61581                 | 1469                  | 235                 | 66                      | 118                     | 0                             |
| Public        | 40                      | 59388                 | 14365           | 40586                 | 1896                  | 53                  | 48                      | 407                     | 11                            |
| KwaZulu-Natal | 116                     | 74676                 | 15947           | 53950                 | 1782                  | 103                 | 38                      | 292                     | 0                             |
| Private       | 47                      | 39698                 | 6964            | 31654                 | 674                   | 79                  | 21                      | 89                      | 0                             |
| Public        | 69                      | 34978                 | 8983            | 22296                 | 1108                  | 24                  | 17                      | 203                     | 0                             |
| Limpopo       | 48                      | 18575                 | 4953            | 12763                 | 278                   | 12                  | 10                      | 79                      | 2                             |
| Private       | 7                       | 8148                  | 1648            | 6274                  | 90                    | 7                   | 3                       | 5                       | 0                             |
| Public        | 41                      | 10427                 | 3305            | 6489                  | 188                   | 5                   | 7                       | 74                      | 2                             |
| Mpumalanga    | 40                      | 19730                 | 4583            | 14362                 | 286                   | 17                  | 10                      | 46                      | 0                             |
| Private       | 9                       | 10308                 | 1607            | 8493                  | 125                   | 15                  | 8                       | 12                      | 0                             |
| Public        | 31                      | 9422                  | 2976            | 5869                  | 161                   | 2                   | 2                       | 34                      | 0                             |
| North West    | 30                      | 30432                 | 4542            | 23150                 | 433                   | 25                  | 14                      | 135                     | 22                            |
| Private       | 13                      | 11426                 | 1622            | 9237                  | 136                   | 17                  | 8                       | 21                      | 6                             |
| Public        | 17                      | 19006                 | 2920            | 13913                 | 297                   | 8                   | 6                       | 114                     | 16                            |
| Northern Cape | 35                      | 10399                 | 2295            | 7457                  | 121                   | 9                   | 7                       | 28                      | 0                             |
| Private       | 6                       | 4987                  | 803             | 3898                  | 46                    | 6                   | 3                       | 3                       | 0                             |
| Public        | 29                      | 5412                  | 1492            | 3559                  | 75                    | 3                   | 4                       | 25                      | 0                             |
| Western Cape  | 102                     | 102409                | 17332           | 83409                 | 1454                  | 101                 | 20                      | 32                      | 0                             |
| Private       | 43                      | 34309                 | 5811            | 27943                 | 427                   | 45                  | 20                      | 32                      | 0                             |
| Public        | 59                      | 68100                 | 11521           | 55466                 | 1027                  | 56                  |                         |                         | 0                             |
| Total         | 666                     | 464657                | 95989           | 345503                | 9114                  | 593                 | 250                     | 1409                    | 42                            |