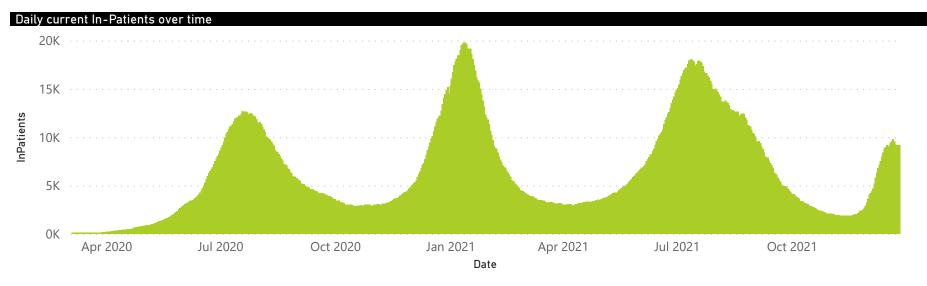

#### NICD National COVID-19 Hospital Surveillance

National

The number of reported admissions may change day-to-day as enrolled facilities back-capture historical data. The Western Cape government has been unable to provide daily data on patients who are on oxygen or ventilated. The data below refer to admitted patients who test positive for SARS-CoV-2 on PCR or antigen tests.

## NICD National COVID-19 Hospital Surveillance

The number of reported admissions may change day-to-day as enrolled facilities back-capture historical data. The Western Cape government has been unable to provide daily data on patients who are on oxygen or ventilated. The data below refer to admitted patients who test positive for SARS-CoV-2 on PCR or antigen tests.

# NICD National COVID-19 Hospital Surveillance

National

The number of reported admissions may change day-to-day as enrolled facilities back-capture historical data. The Western Cape government has been unable to provide daily data on patients who are on oxygen or ventilated.

The data below refer to admitted patients who test positive for SARS-CoV-2 on PCR or antigen tests.

NATIONAL INSTITUTE FOR COMMUNICABLE DISEASES

| Summary of reported COVID- | 19 admissions by        | province, by se       | ctor            |                       |                       |                     |                         |                         |                               |
|----------------------------|-------------------------|-----------------------|-----------------|-----------------------|-----------------------|---------------------|-------------------------|-------------------------|-------------------------------|
| Sector                     | Facilities<br>Reporting | Admissions<br>to Date | Died to<br>Date | Discharged<br>to date | Currently<br>Admitted | Currently<br>in ICU | Currently<br>Ventilated | Currently<br>Oxygenated | Admissions in<br>Previous Day |
| Private                    | 259                     | 212885                | 37773           | 169598                | 3352                  | 438                 | 145                     | 327                     | 9                             |
| Public                     | 407                     | 251772                | 58216           | 175905                | 5762                  | 155                 | 105                     | 1082                    | 33                            |
| Total                      | 666                     | 464657                | 95989           | 345503                | 9114                  | 593                 | 250                     | 1409                    | 42                            |