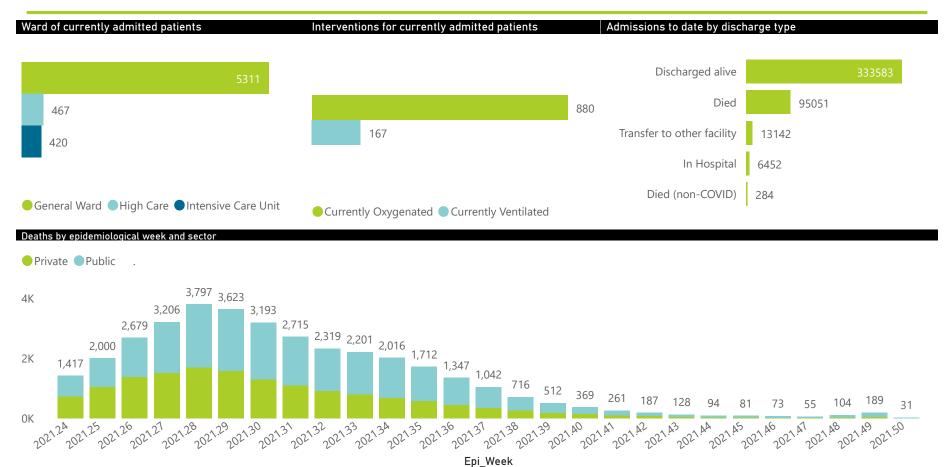

| nary of reported COVID-19 admissions by province, by sector Province Facilities Admissions Died to Discharged Currently Currently Currently Admissions in |                         |         |                 |         |                       |                     |            |                         |                               |  |
|-----------------------------------------------------------------------------------------------------------------------------------------------------------|-------------------------|---------|-----------------|---------|-----------------------|---------------------|------------|-------------------------|-------------------------------|--|
| Province                                                                                                                                                  | Facilities<br>Reporting | to Date | Died to<br>Date | to date | Currently<br>Admitted | Currently<br>in ICU | Ventilated | Currently<br>Oxygenated | Admissions in<br>Previous Day |  |
| Eastern Cape                                                                                                                                              | 104                     | 42017   | 12221           | 27555   | 377                   | 6                   | 12         | 53                      | 32                            |  |
| Private                                                                                                                                                   | 18                      | 13413   | 3183            | 10077   | 84                    | 6                   | 1          | 9                       | 5                             |  |
| Public                                                                                                                                                    | 86                      | 28604   | 9038            | 17478   | 293                   | 0                   | 11         | 44                      | 27                            |  |
| Free State                                                                                                                                                | 55                      | 27032   | 5617            | 19134   | 323                   | 8                   | 8          | 65                      | 44                            |  |
| Private                                                                                                                                                   | 20                      | 12237   | 2139            | 9817    | 115                   | 7                   | 5          | 11                      | 12                            |  |
| Public                                                                                                                                                    | 35                      | 14795   | 3478            | 9317    | 208                   | 1                   | 3          | 54                      | 32                            |  |
| Gauteng                                                                                                                                                   | 136                     | 131984  | 27968           | 98398   | 2685                  | 230                 | 83         | 396                     | 128                           |  |
| Private                                                                                                                                                   | 96                      | 75294   | 13863           | 59763   | 1162                  | 187                 | 42         | 112                     | 59                            |  |
| Public                                                                                                                                                    | 40                      | 56690   | 14105           | 38635   | 1523                  | 43                  | 41         | 284                     | 69                            |  |
| KwaZulu-Natal                                                                                                                                             | 116                     | 71546   | 15792           | 51807   | 1034                  | 50                  | 14         | 160                     | 98                            |  |
| Private                                                                                                                                                   | 47                      | 38245   | 6928            | 30465   | 454                   | 31                  | 9          | 42                      | 43                            |  |
| Public                                                                                                                                                    | 69                      | 33301   | 8864            | 21342   | 580                   | 19                  | 5          | 118                     | 55                            |  |
| Limpopo                                                                                                                                                   | 48                      | 17841   | 4887            | 12203   | 179                   | 2                   | 1          | 36                      | 30                            |  |
| Private                                                                                                                                                   | 7                       | 7870    | 1639            | 6028    | 67                    | 1                   | 0          | 0                       | 7                             |  |
| Public                                                                                                                                                    | 41                      | 9971    | 3248            | 6175    | 112                   | 1                   | 1          | 36                      | 23                            |  |
| Mpumalanga                                                                                                                                                | 40                      | 19030   | 4540            | 13815   | 186                   | 7                   | 8          | 34                      | 17                            |  |
| Private                                                                                                                                                   | 9                       | 9916    | 1604            | 8150    | 79                    | 4                   | 2          | 3                       | 8                             |  |
| Public                                                                                                                                                    | 31                      | 9114    | 2936            | 5665    | 107                   | 3                   | 6          | 31                      | 9                             |  |
| North West                                                                                                                                                | 30                      | 29469   | 4476            | 22363   | 410                   | 27                  | 11         | 108                     | 32                            |  |
| Private                                                                                                                                                   | 13                      | 11103   | 1615            | 8946    | 110                   | 13                  | 6          | 13                      | 7                             |  |
| Public                                                                                                                                                    | 17                      | 18366   | 2861            | 13417   | 300                   | 14                  | 5          | 95                      | 25                            |  |
| Northern Cape                                                                                                                                             | 35                      | 10103   | 2280            | 7254    | 50                    | 4                   | 4          | 15                      | 3                             |  |
| Private                                                                                                                                                   | 6                       | 4820    | 800             | 3762    | 22                    | 3                   | 3          | 1                       | 0                             |  |
| Public                                                                                                                                                    | 29                      | 5283    | 1480            | 3492    | 28                    | 1                   | 1          | 14                      | 3                             |  |
| Western Cape                                                                                                                                              | 101                     | 99490   | 17270           | 81054   | 954                   | 86                  | 26         | 13                      | 38                            |  |
| Private                                                                                                                                                   | 42                      | 33339   | 5757            | 26969   | 488                   | 55                  | 26         | 13                      | 28                            |  |
| Public                                                                                                                                                    | 59                      | 66151   | 11513           | 54085   | 466                   | 31                  |            |                         | 10                            |  |
| Total                                                                                                                                                     | 665                     | 448512  | 95051           | 333583  | 6198                  | 420                 | 167        | 880                     | 422                           |  |

Discharged alive

2003

271

307

94

In Hospital

2017

Transfer to other facility

Died (non-COVID)

31

Private

The number of reported admissions may change day-to-day as enrolled facilities back-capture historical data.

The data below refer to admitted patients who test positive for SARS-CoV-2 on PCR or antigen tests.