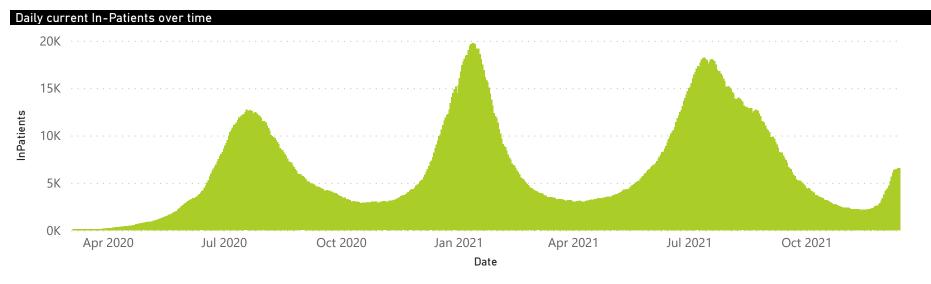

| 10                            |  |
| Total                                                                                                                                                     | 665                     | 448512  | 95051           | 333583  | 6198                  | 420                 | 167        | 880                     | 422                           |  |

Monday, December 13, 2021

### NICD National COVID-19 Hospital Surveillance

National



The number of reported admissions may change day-to-day as enrolled facilities back-capture historical data. The Western Cape government has been unable to provide daily data on patients who are on oxygen or ventilated. The data below refer to admitted patients who test positive for SARS-CoV-2 on PCR or antigen tests.







Private



The number of reported admissions may change day-to-day as enrolled facilities back-capture historical data. The data below refer to admitted patients who test positive for SARS-CoV-2 on PCR or antigen tests.





Discharged alive

2003

271

307

94

In Hospital

2017

Transfer to other facility

Died (non-COVID)

31

Private



The number of reported admissions may change day-to-day as enrolled facilities back-capture historical data.

The data below refer to admitted patients who test positive for SARS-CoV-2 on PCR or antigen tests.



| Province                                     | ·                            | province                      |                              |                                          |