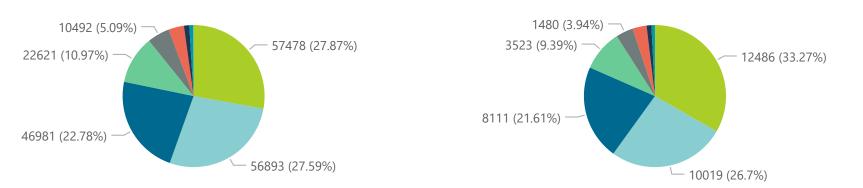

| Province                                     | ·                            | province                      |                              |                                          |                                                          |                         |                         |                         |                               |
|----------------------------------------------|------------------------------|-------------------------------|------------------------------|------------------------------------------|----------------------------------------------------------|-------------------------|-------------------------|-------------------------|-------------------------------|
|                                              | Facilities<br>Reporting      | Admissions<br>to Date         | Died to<br>Date              | Discharged<br>to date                    | Currently<br>Admitted                                    | Currently<br>in ICU     | Currently<br>Ventilated | Currently<br>Oxygenated | Admissio<br>Previous          |
| Eastern Cape                                 | 18                           | 13413                         | 3183                         | 10077                                    | 84                                                       | 6                       | 1                       | 9                       |                               |
| Free State                                   | 20                           | 12237                         | 2139                         | 9817                                     | 115                                                      | 7                       | 5                       | 11                      |                               |
| Gauteng                                      | 96                           | 75294                         | 13863                        | 59763                                    | 1162                                                     | 187                     | 42                      | 112                     |                               |
| KwaZulu-Natal                                | 47                           | 38245                         | 6928                         | 30465                                    | 454                                                      | 31                      | 9                       | 42                      |                               |
| Limpopo                                      | 7                            | 7870                          | 1639                         | 6028                                     | 67                                                       | 1                       | 0                       | 0                       |                               |
| Mpumalanga                                   | 9                            | 9916                          | 1604                         | 8150                                     | 79                                                       | 4                       | 2                       | 3                       |                               |
| North West                                   | 13                           | 11103                         | 1615                         | 8946                                     | 110                                                      | 13                      | 6                       | 13                      |                               |
| Northern Cape                                | 6                            | 4820                          | 800                          | 3762                                     | 22                                                       | 3                       | 3                       | 1                       |                               |
| Western Cape                                 | 42                           | 33339                         | 5757                         | 26969                                    | 488                                                      | 55                      | 26                      | 13                      |                               |
| Total                                        | 258                          | 206237                        | 37528                        | 163977                                   | 2581                                                     | 307                     | 94                      | 204                     |                               |
| y of reported COVID-1                        | -                            |                               | 6: 1:                        | B: 1                                     | 0                                                        | 0 11                    | •                       | •                       |                               |
| Hospital_Group                               | Facilities<br>Reporting<br>▼ | Admissions<br>to Date         | Died to<br>Date              | Discharged<br>to date                    | Currently<br>Admitted                                    | Currently<br>in ICU     | Currently<br>Ventilated | Currently<br>Oxygenated | Admissio<br>Previous          |
| NHN                                          | 69                           | 22621                         | 3523                         | 17551                                    | 356                                                      | 21                      | 12                      | 94                      |                               |
| Netcare                                      | 61                           | 57478                         | 12486                        | 44092                                    | 613                                                      | 126                     | 11                      | 11                      |                               |
| Mediclinic                                   | 51                           | 56893                         | 10019                        | 46326                                    | 417                                                      | 44                      | 18                      | 11                      |                               |
| Life Healthcare                              | 50                           | 46981                         | 8111                         | 38308                                    | 511                                                      | 53                      | 15                      | 59                      |                               |
| Lenmed                                       | 11                           | 10492                         | 1480                         | 8554                                     | 119                                                      | 7                       | 4                       | 12                      |                               |
| Clinix                                       | 6                            | 1827                          | 298                          | 1361                                     | 116                                                      | 14                      | 10                      | 8                       |                               |
| Melomed                                      | 5                            | 7262                          | 1198                         | 5677                                     | 364                                                      | 39                      | 22                      | 1                       |                               |
| JMH<br>Independent                           | 4                            | 2508<br>175                   | 412                          | 1950<br>158                              | 81<br>4                                                  | 3                       | 2                       | 8                       |                               |
| •                                            | •                            |                               | •                            |                                          |                                                          |                         |                         |                         |                               |
| Total admissions by province  Eastern Cape F | 258<br>Free State ● Gaut     | <b>206237</b><br>eng •KwaZulu | <b>37528</b><br>-Natal ● Lin | <b>163977</b> npopo ●Mpum                | <b>2581</b><br>alanga ● North                            | <b>307</b> West ● North | ern Cape • West         | ern Cape                |                               |
| admissions by province  Eastern Cape F       | ree State ●Gaut              | eng <b>©</b> KwaZulu          | -Natal • Lin                 | npopo •Mpum                              | alanga                                                   | West North              | ern Cape • West         | ern Cape                | 1,46,41,48                    |
| admissions by province                       | ree State • Gaut             | eng <b>©</b> KwaZulu          | -Natal • Lin                 | npopo • Mpum.                            | alanga                                                   | West North              | ern Cape • West         |                         | 1.46 1.47 1.48<br>202 202 202 |
| Eastern Cape F                               | Free State                   | eng • KwaZulu                 | 24 25 26 202 202             | npopo ●Mpum. 21 28 29 30 202 202 202 202 | alanga ● North                                           | West North              | ern Cape • West         | ern Cape                | 1.46 1.47 1.48<br>202 202 201 |
| admissions by province  Eastern Cape F       | Free State                   | eng • KwaZulu                 | 24 25 26 202 202             | npopo ●Mpum. 21 28 29 30 202 202 202 202 | alanga ● North                                           | West North              | ern Cape • West         | ern Cape                | 1 46 1 AT 1 48<br>202 202 20  |
| admissions by province  Eastern Cape F       | roup  nt   JMH   Lenr        | eng •KwaZulu                  | 1-Natal ■ Lin                | 21 28 29 30 Ep ediclinic • Melo          | alanga ● North  1.33.2.2.2.33.2.2  i_Week  med ● Netcare | West ● North            | ern Cape • West         | ern Cape                |                               |