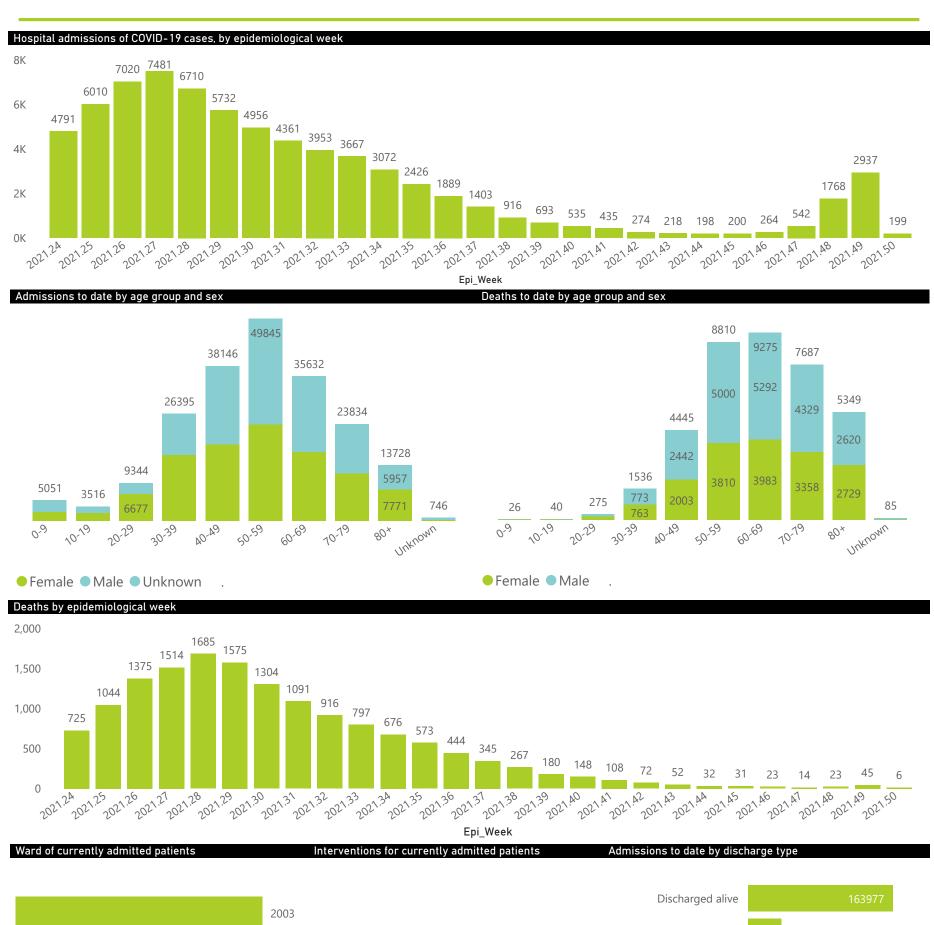

The data below refer to admitted patients who test positive for SARS-CoV-2 on PCR or antigen tests.

NATIONAL INSTITUTE FOR COMMUNICABLE DISEASES

30.39

● Female ■ Male ■ Unknown

40-49

50.59

60-69

10-79

Nukuowu

 $g_{\mathcal{O}_{\chi}}$ 

National

The number of reported admissions may change day-to-day as enrolled facilities back-capture historical data. The Western Cape government has been unable to provide daily data on patients who are on oxygen or ventilated. The data below refer to admitted patients who test positive for SARS-CoV-2 on PCR or antigen tests.

### NICD National COVID-19 Hospital Surveillance

National

The number of reported admissions may change day-to-day as enrolled facilities back-capture historical data. The Western Cape government has been unable to provide daily data on patients who are on oxygen or ventilated. The data below refer to admitted patients who test positive for SARS-CoV-2 on PCR or antigen tests.