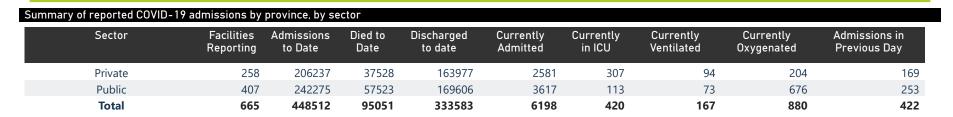

| nary of reported COVID-19 admissions by province, by sector Province Facilities Admissions Died to Discharged Currently Currently Currently Admissions in |                         |         |                 |         |                       |                     |            |                         |                               |  |
|-----------------------------------------------------------------------------------------------------------------------------------------------------------|-------------------------|---------|-----------------|---------|-----------------------|---------------------|------------|-------------------------|-------------------------------|--|
| Province                                                                                                                                                  | Facilities<br>Reporting | to Date | Died to<br>Date | to date | Currently<br>Admitted | Currently<br>in ICU | Ventilated | Currently<br>Oxygenated | Admissions in<br>Previous Day |  |
| Eastern Cape                                                                                                                                              | 104                     | 42017   | 12221           | 27555   | 377                   | 6                   | 12         | 53                      | 32                            |  |
| Private                                                                                                                                                   | 18                      | 13413   | 3183            | 10077   | 84                    | 6                   | 1          | 9                       | 5                             |  |
| Public                                                                                                                                                    | 86                      | 28604   | 9038            | 17478   | 293                   | 0                   | 11         | 44                      | 27                            |  |
| Free State                                                                                                                                                | 55                      | 27032   | 5617            | 19134   | 323                   | 8                   | 8          | 65                      | 44                            |  |
| Private                                                                                                                                                   | 20                      | 12237   | 2139            | 9817    | 115                   | 7                   | 5          | 11                      | 12                            |  |
| Public                                                                                                                                                    | 35                      | 14795   | 3478            | 9317    | 208                   | 1                   | 3          | 54                      | 32                            |  |
| Gauteng                                                                                                                                                   | 136                     | 131984  | 27968           | 98398   | 2685                  | 230                 | 83         | 396                     | 128                           |  |
| Private                                                                                                                                                   | 96                      | 75294   | 13863           | 59763   | 1162                  | 187                 | 42         | 112                     | 59                            |  |
| Public                                                                                                                                                    | 40                      | 56690   | 14105           | 38635   | 1523                  | 43                  | 41         | 284                     | 69                            |  |
| KwaZulu-Natal                                                                                                                                             | 116                     | 71546   | 15792           | 51807   | 1034                  | 50                  | 14         | 160                     | 98                            |  |
| Private                                                                                                                                                   | 47                      | 38245   | 6928            | 30465   | 454                   | 31                  | 9          | 42                      | 43                            |  |
| Public                                                                                                                                                    | 69                      | 33301   | 8864            | 21342   | 580                   | 19                  | 5          | 118                     | 55                            |  |
| Limpopo                                                                                                                                                   | 48                      | 17841   | 4887            | 12203   | 179                   | 2                   | 1          | 36                      | 30                            |  |
| Private                                                                                                                                                   | 7                       | 7870    | 1639            | 6028    | 67                    | 1                   | 0          | 0                       | 7                             |  |
| Public                                                                                                                                                    | 41                      | 9971    | 3248            | 6175    | 112                   | 1                   | 1          | 36                      | 23                            |  |
| Mpumalanga                                                                                                                                                | 40                      | 19030   | 4540            | 13815   | 186                   | 7                   | 8          | 34                      | 17                            |  |
| Private                                                                                                                                                   | 9                       | 9916    | 1604            | 8150    | 79                    | 4                   | 2          | 3                       | 8                             |  |
| Public                                                                                                                                                    | 31                      | 9114    | 2936            | 5665    | 107                   | 3                   | 6          | 31                      | 9                             |  |
| North West                                                                                                                                                | 30                      | 29469   | 4476            | 22363   | 410                   | 27                  | 11         | 108                     | 32                            |  |
| Private                                                                                                                                                   | 13                      | 11103   | 1615            | 8946    | 110                   | 13                  | 6          | 13                      | 7                             |  |
| Public                                                                                                                                                    | 17                      | 18366   | 2861            | 13417   | 300                   | 14                  | 5          | 95                      | 25                            |  |
| Northern Cape                                                                                                                                             | 35                      | 10103   | 2280            | 7254    | 50                    | 4                   | 4          | 15                      | 3                             |  |
| Private                                                                                                                                                   | 6                       | 4820    | 800             | 3762    | 22                    | 3                   | 3          | 1                       | 0                             |  |
| Public                                                                                                                                                    | 29                      | 5283    | 1480            | 3492    | 28                    | 1                   | 1          | 14                      | 3                             |  |
| Western Cape                                                                                                                                              | 101                     | 99490   | 17270           | 81054   | 954                   | 86                  | 26         | 13                      | 38                            |  |
| Private                                                                                                                                                   | 42                      | 33339   | 5757            | 26969   | 488                   | 55                  | 26         | 13                      | 28                            |  |
| Public                                                                                                                                                    | 59                      | 66151   | 11513           | 54085   | 466                   | 31                  |            |                         | 10                            |  |
| Total                                                                                                                                                     | 665                     | 448512  | 95051           | 333583  | 6198                  | 420                 | 167        | 880                     | 422                           |  |