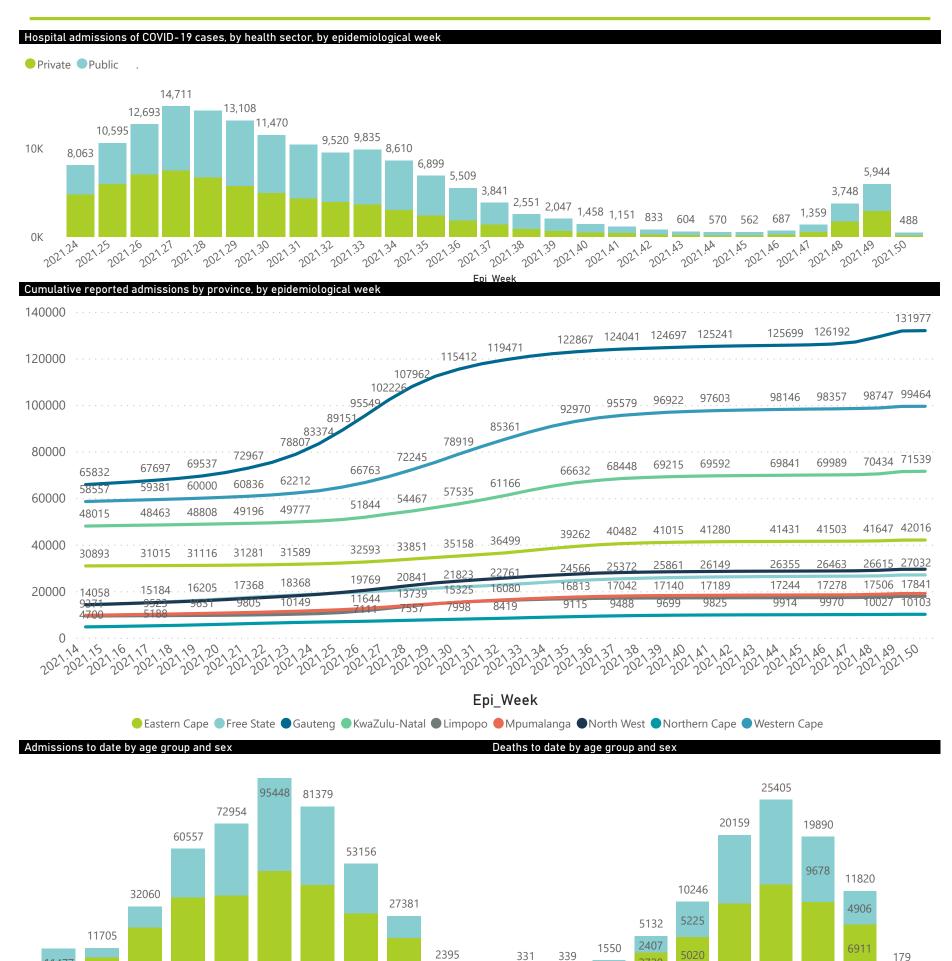

The data below refer to admitted patients who test positive for SARS-CoV-2 on PCR or antigen tests.

NATIONAL INSTITUTE FOR COMMUNICABLE DISEASES

30.39

● Female ■ Male ■ Unknown

40-49

50.59

60-69

10-79