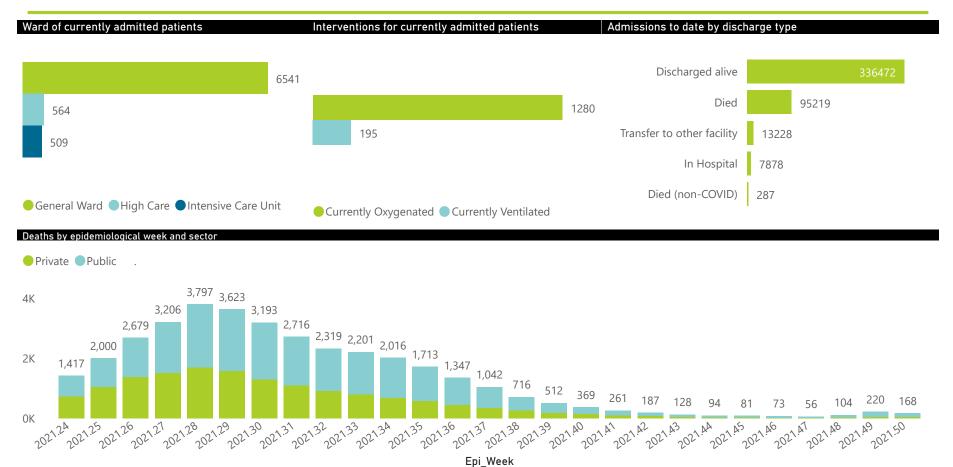

## NICD National COVID-19 Hospital Surveillance

National

The number of reported admissions may change day-to-day as enrolled facilities back-capture historical data. The Western Cape government has been unable to provide daily data on patients who are on oxygen or ventilated. The data below refer to admitted patients who test positive for SARS-CoV-2 on PCR or antigen tests.

## NICD National COVID-19 Hospital Surveillance

National

The number of reported admissions may change day-to-day as enrolled facilities back-capture historical data.

The Western Cape government has been unable to provide daily data on patients who are on oxygen or ventilated.

The data below refer to admitted patients who test positive for SARS-CoV-2 on PCR or antigen tests.