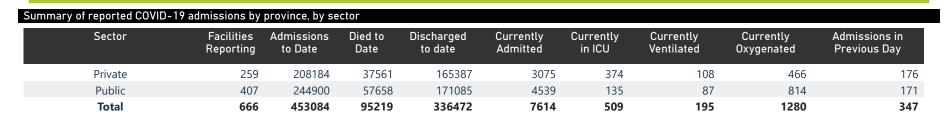

| Province      | Facilities<br>Reporting | Admissions<br>to Date | Died to<br>Date | Discharged<br>to date | Currently<br>Admitted | Currently<br>in ICU | Currently<br>Ventilated | Currently<br>Oxygenated | Admissions in<br>Previous Day |
|---------------|-------------------------|-----------------------|-----------------|-----------------------|-----------------------|---------------------|-------------------------|-------------------------|-------------------------------|
| Eastern Cape  | 104                     | 42404                 | 12235           | 27715                 | 586                   | 6                   | 12                      | 106                     | 34                            |
| Private       | 18                      | 13564                 | 3185            | 10160                 | 150                   | 6                   | 0                       | 29                      | 19                            |
| Public        | 86                      | 28840                 | 9050            | 17555                 | 436                   | 0                   | 12                      | 77                      | 15                            |
| Free State    | 55                      | 27335                 | 5634            | 19315                 | 414                   | 12                  | 8                       | 107                     | 25                            |
| Private       | 20                      | 12366                 | 2142            | 9903                  | 155                   | 9                   | 7                       | 40                      | 8                             |
| Public        | 35                      | 14969                 | 3492            | 9412                  | 259                   | 3                   | 1                       | 67                      | 17                            |
| Gauteng       | 136                     | 133621                | 28047           | 99429                 | 3168                  | 258                 | 90                      | 564                     | 90                            |
| Private       | 96                      | 76005                 | 13883           | 60293                 | 1320                  | 208                 | 45                      | 224                     | 55                            |
| Public        | 40                      | 57616                 | 14164           | 39136                 | 1848                  | 50                  | 45                      | 340                     | 35                            |
| KwaZulu-Natal | 116                     | 72404                 | 15814           | 52354                 | 1302                  | 76                  | 25                      | 212                     | 55                            |
| Private       | 47                      | 38673                 | 6930            | 30782                 | 558                   | 53                  | 14                      | 76                      | 39                            |
| Public        | 69                      | 33731                 | 8884            | 21572                 | 744                   | 23                  | 11                      | 136                     | 16                            |
| Limpopo       | 48                      | 18028                 | 4900            | 12338                 | 217                   | 7                   | 3                       | 43                      | 13                            |
| Private       | 7                       | 7959                  | 1640            | 6100                  | 82                    | 4                   | 0                       | 11                      | 1                             |
| Public        | 41                      | 10069                 | 3260            | 6238                  | 135                   | 3                   | 3                       | 32                      | 12                            |
| Mpumalanga    | 40                      | 19257                 | 4544            | 13964                 | 257                   | 13                  | 13                      | 64                      | 17                            |
| Private       | 9                       | 10051                 | 1604            | 8245                  | 119                   | 10                  | 7                       | 20                      | 16                            |
| Public        | 31                      | 9206                  | 2940            | 5719                  | 138                   | 3                   | 6                       | 44                      | 1                             |
| North West    | 30                      | 29728                 | 4487            | 22539                 | 471                   | 29                  | 12                      | 126                     | 58                            |
| Private       | 13                      | 11212                 | 1617            | 9016                  | 146                   | 17                  | 6                       | 23                      | 25                            |
| Public        | 17                      | 18516                 | 2870            | 13523                 | 325                   | 12                  | 6                       | 103                     | 33                            |
| Northern Cape | 35                      | 10162                 | 2284            | 7289                  | 71                    | 5                   | 4                       | 21                      | 1                             |
| Private       | 6                       | 4856                  | 800             | 3787                  | 34                    | 3                   | 1                       | 6                       | 1                             |
| Public        | 29                      | 5306                  | 1484            | 3502                  | 37                    | 2                   | 3                       | 15                      | 0                             |
| Western Cape  | 102                     | 100145                | 17274           | 81529                 | 1128                  | 103                 | 28                      | 37                      | 54                            |
| Private       | 43                      | 33498                 | 5760            | 27101                 | 511                   | 64                  | 28                      | 37                      | 12                            |
| Public        | 59                      | 66647                 | 11514           | 54428                 | 617                   | 39                  |                         |                         | 42                            |
| Total         | 666                     | 453084                | 95219           | 336472                | 7614                  | 509                 | 195                     | 1280                    | 347                           |