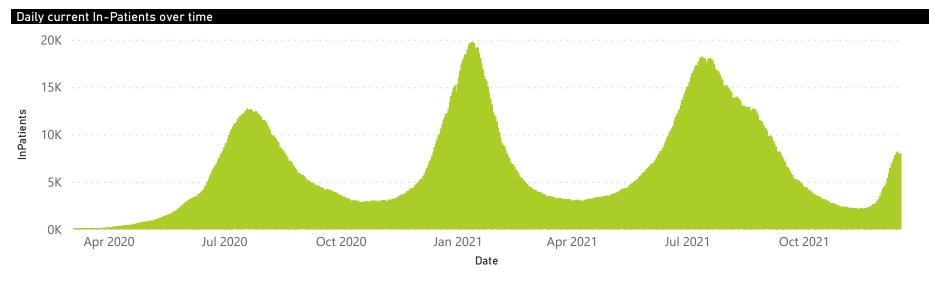

## NICD National COVID-19 Hospital Surveillance

National

The number of reported admissions may change day-to-day as enrolled facilities back-capture historical data. The Western Cape government has been unable to provide daily data on patients who are on oxygen or ventilated. The data below refer to admitted patients who test positive for SARS-CoV-2 on PCR or antigen tests.

## NICD National COVID-19 Hospital Surveillance

National

The number of reported admissions may change day-to-day as enrolled facilities back-capture historical data.

The Western Cape government has been unable to provide daily data on patients who are on oxygen or ventilated.

The data below refer to admitted patients who test positive for SARS-CoV-2 on PCR or antigen tests.