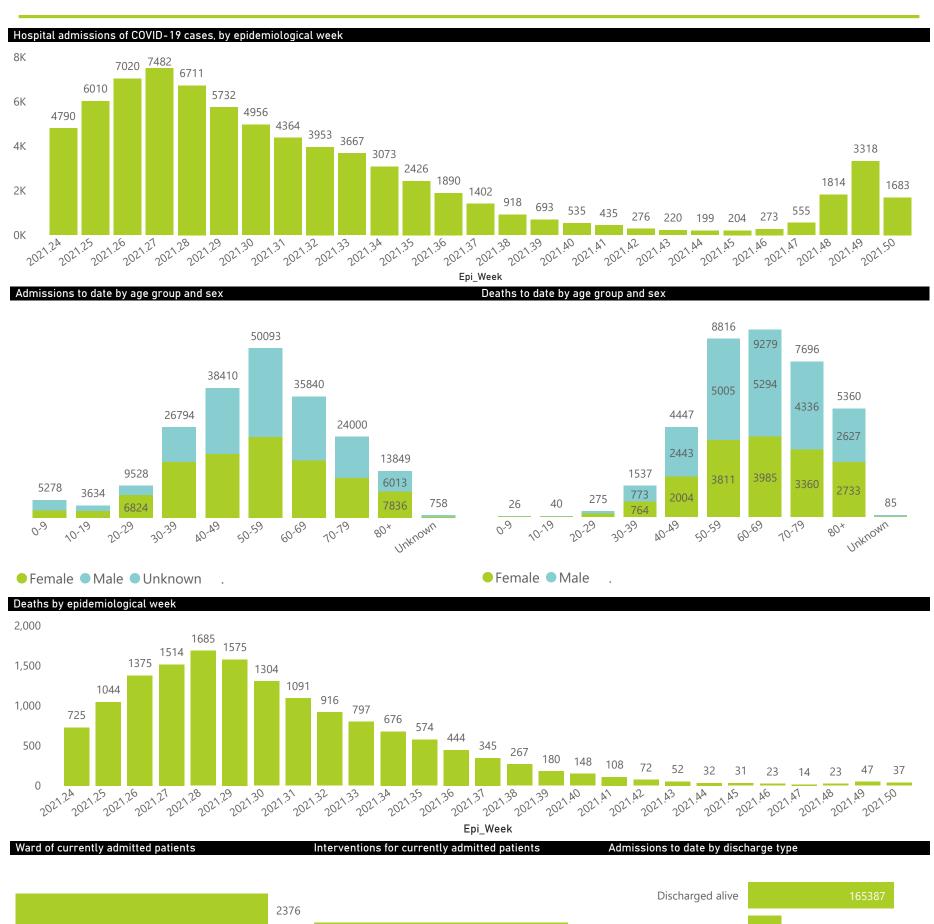

Discharged alive

165387

325

374

108

In Hospital

Transfer to other facility

Died (non-COVID)

320

Died (non-COVID)

32

47553 (22.84%)

<u>57431 (27.59%)</u>

The number of reported admissions may change day-to-day as enrolled facilities back-capture historical data.

The data below refer to admitted patients who test positive for SARS-CoV-2 on PCR or antigen tests.