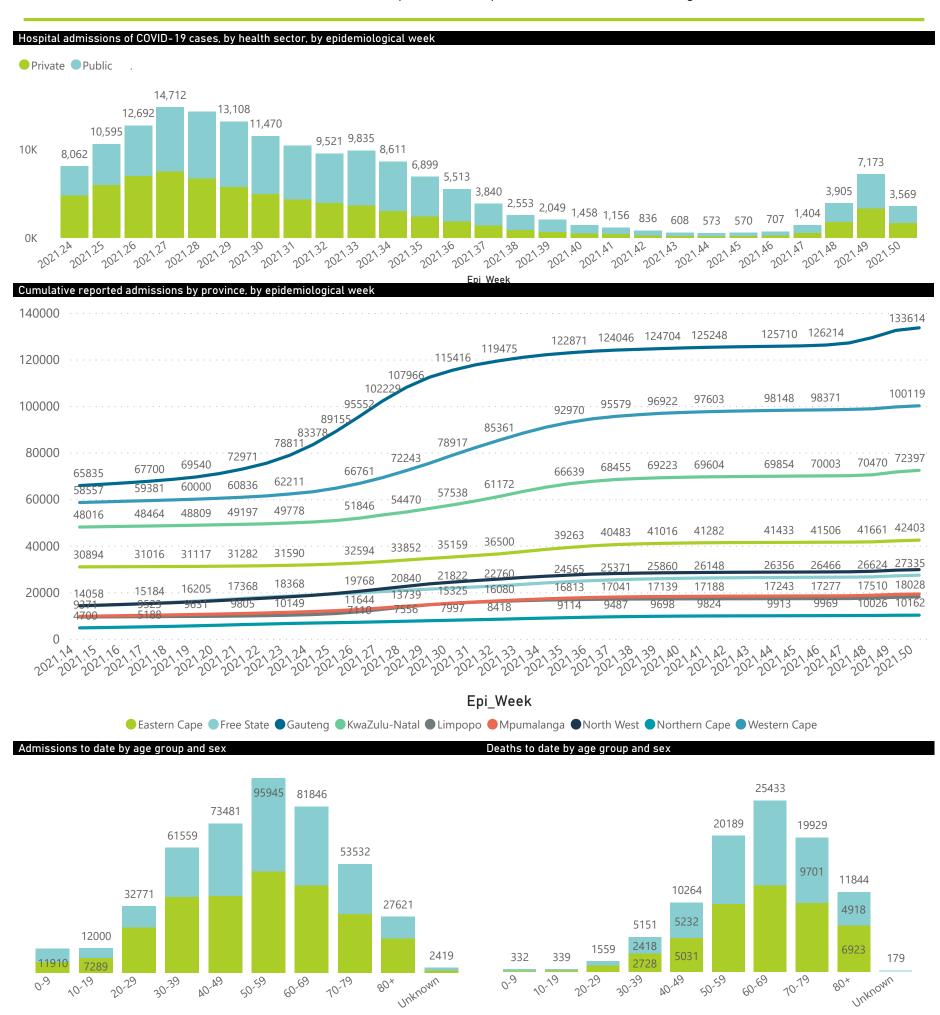

50.59

10.79

Unknown

● Female ■ Male ■ Unknown

80×

The number of reported admissions may change day-to-day as enrolled facilities back-capture historical data. The Western Cape government has been unable to provide daily data on patients who are on oxygen or ventilated. The data below refer to admitted patients who test positive for SARS-CoV-2 on PCR or antigen tests.

## NICD National COVID-19 Hospital Surveillance

National

The number of reported admissions may change day-to-day as enrolled facilities back-capture historical data. The Western Cape government has been unable to provide daily data on patients who are on oxygen or ventilated. The data below refer to admitted patients who test positive for SARS-CoV-2 on PCR or antigen tests.

## NICD National COVID-19 Hospital Surveillance

National

The number of reported admissions may change day-to-day as enrolled facilities back-capture historical data.

The Western Cape government has been unable to provide daily data on patients who are on oxygen or ventilated.

The data below refer to admitted patients who test positive for SARS-CoV-2 on PCR or antigen tests.