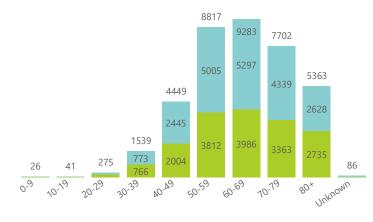

| 57722           | 171498                | 4793                  | 131                 | 88                      | 890                     | 263                           |  |
| Total                                                         | 666                     | 454542                | 95303           | 337509                | 7932                  | 528                 | 202                     | 1112                    | 429                           |  |



# NICD National COVID-19 Hospital Surveillance

Private



The number of reported admissions may change day-to-day as enrolled facilities back-capture historical data. The data below refer to admitted patients who test positive for SARS-CoV-2 on PCR or antigen tests.





Deaths to date by age group and sex

Female Male





● Female ● Male ● Unknown





# NICD National COVID-19 Hospital Surveillance

Private



The number of reported admissions may change day-to-day as enrolled facilities back-capture historical data. The data below refer to admitted patients who test positive for SARS-CoV-2 on PCR or antigen tests.



### Summary of reported COVID-19 admissions by province Facilities Reporting Admissions Died to Date Discharged to date Currently Admitted Currently in ICU Currently Ventilated Currently Oxygenated Admissions in Previous Day Province to Date Eastern Cape Free State Gauteng KwaZulu-Natal Limpopo Mpumalanga North West Northern Cape Western Cape Total Summary of reported COVI ns by ho oital grou

| Hospital_Group  | Facilities<br>Reporting<br>▼ | Admissions<br>to Date | Died to<br>Date | Discha