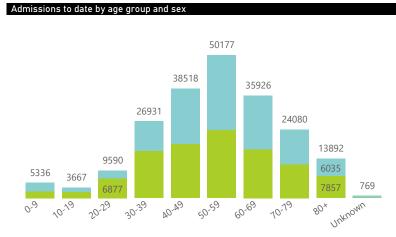

Admissions to date by age group and sex

● Female ● Male ● Unknown .

Deaths to date by age group and sex

Health REPUBLIC OF SOUTH AFRICA

health