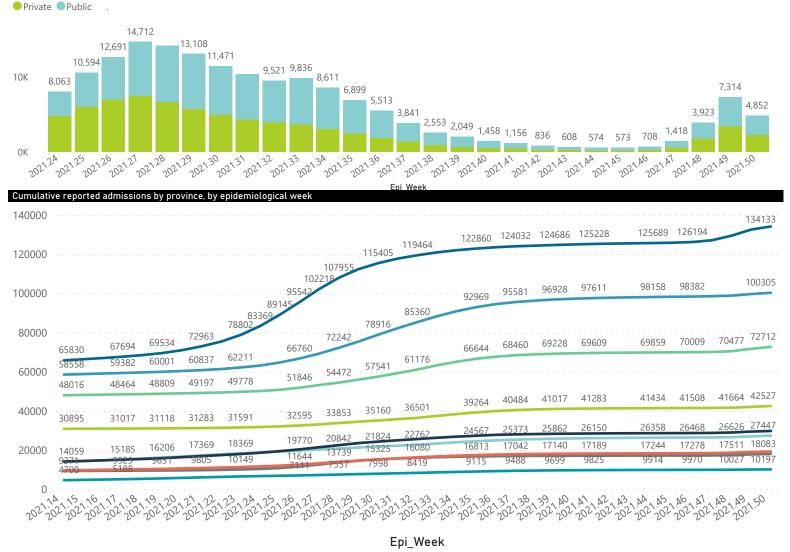

## Hospital admissions of COVID-19 cases, by health sector, by epidemiological week

● Eastern Cape ● Free State ● Gauteng ● KwaZulu-Natal ● Limpopo ● Mpumalanga ● North West ● Northern Cape ● Western Cape

Epi\_Week