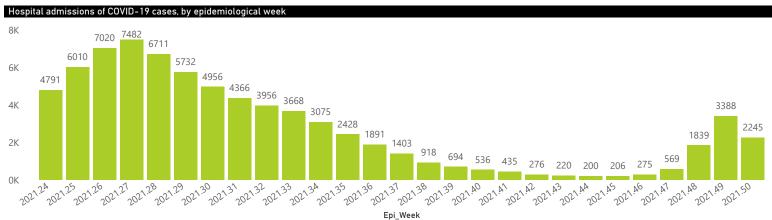

# NICD National COVID-19 Hospital Surveillance

The number of reported admissions may change day-to-day as enrolled facilities back-capture historical data. The Western Cape government has been unable to provide daily data on patients who are on oxygen or ventilated. The data below refer to admitted patients who test positive for SARS-CoV-2 on PCR or antigen tests.