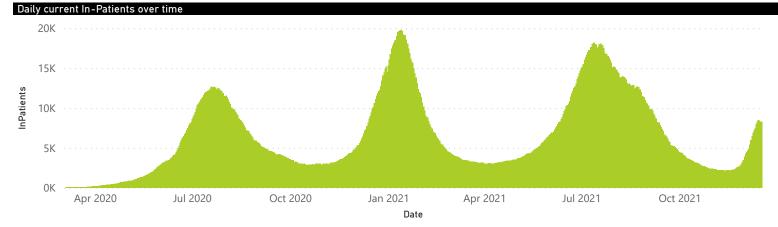

# NICD National COVID-19 Hospital Surveillance

National

health Department: Health REPUBLIC OF SOUTH AFRICA The number of reported admissions may change day-to-day as enrolled facilities back-capture historical data. The Western Cape government has been unable to provide daily data on patients who are on oxygen or ventilated. The data below refer to admitted patients who test positive for SARS-CoV-2 on PCR or antigen tests.