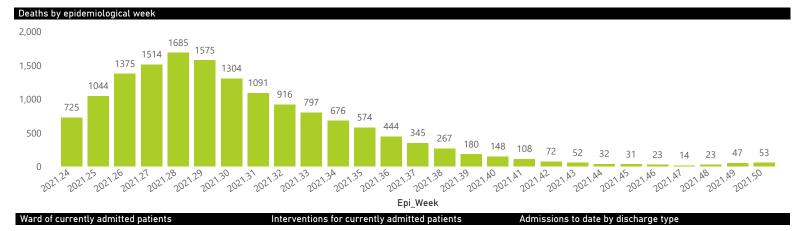

## Hospital admissions of COVID-19 cases, by health sector, by epidemiological week

● Eastern Cape ● Free State ● Gauteng ● KwaZulu-Natal ● Limpopo ● Mpumalanga ● North West ● Northern Cape ● Western Cape