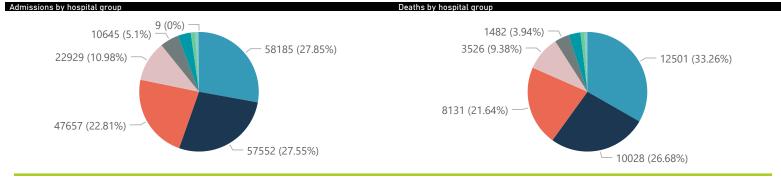

| Hospital_Group  | Facilities<br>Reporting<br>▼ | Admissions<br>to Date | Died to<br>Date | Discharged<br>to date | Currently<br>Admitted | Currently<br>in ICU | Currently<br>Ventilated | Currently<br>Oxygenated | Admissions in<br>Previous Day |
|-----------------|------------------------------|-----------------------|-----------------|-----------------------|-----------------------|---------------------|-------------------------|-------------------------|-------------------------------|
| NHN             | 69                           | 22929                 | 3526            | 17743                 | 464                   | 28                  | 12                      | 122                     | 20                            |
| Netcare         | 61                           | 58185                 | 12501           | 44652                 | 745                   | 172                 | 29                      | 20                      | 55                            |
| Mediclinic      | 51                           | 57552                 | 10028           | 46872                 | 519                   | 55                  | 20                      | 9                       | 42                            |
| Life Healthcare | 50                           | 47657                 | 8131            | 38839                 | 636                   | 72                  | 17                      | 40                      | 46                            |
| Lenmed          | 11                           | 10645                 | 1482            | 8684                  | 139                   | 12                  | 3                       | 12                      | 3                             |
| Clinix          | 6                            | 1910                  | 302             | 1373                  | 192                   | 16                  | 9                       | 7                       | 0                             |
| Melomed         | 5                            | 7249                  | 1198            | 5676                  | 351                   | 39                  | 22                      | 0                       | 0                             |
| JMH             | 4                            | 2575                  | 412             | 2011                  | 83                    | 3                   | 2                       | 12                      | 0                             |
| Total           | 259                          | 208886                | 37581           | 166011                | 3139                  | 397                 | 114                     | 222                     | 166                           |