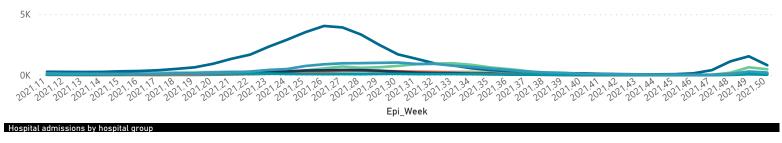

## Hospital admissions of COVID-19 cases, by health sector, by epidemiological week

● Eastern Cape ● Free State ● Gauteng ● KwaZulu-Natal ● Limpopo ● Mpumalanga ● North West ● Northern Cape ● Western Cape