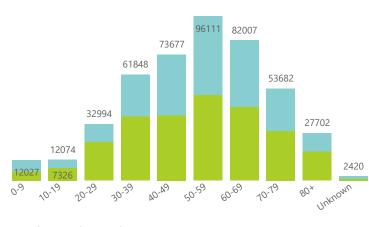

Admissions to date by age group and sex

● Female ● Male ● Unknown .

Deaths to date by age group and sex

Health REPUBLIC OF SOUTH AFRICA

health