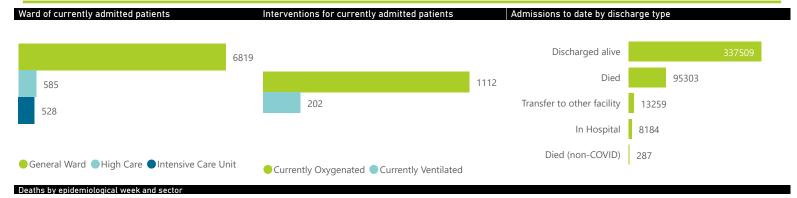

## Summary of reported COVID-19 admissions by province, by sector

| Province      | Facilities<br>Reporting | Admissions<br>to Date | Died to<br>Date | Discharged<br>to date | Currently<br>Admitted | Currently<br>in ICU | Currently<br>Ventilated | Currently<br>Oxygenated | Admissions in<br>Previous Day |
|---------------|-------------------------|-----------------------|-----------------|-----------------------|-----------------------|---------------------|-------------------------|-------------------------|-------------------------------|
| Eastern Cape  | 104                     | 42528                 | 12244           | 27787                 | 629                   | 6                   | 13                      | 86                      | 35                            |
| Private       | 18                      | 13591                 | 3185            | 10179                 | 158                   | 6                   | 0                       | 10                      | 14                            |
| Public        | 86                      | 28937                 | 9059            | 17608                 | 471                   | 0                   | 13                      | 76                      | 21                            |
| Free State    | 55                      | 27447                 | 5638            | 19381                 | 450                   | 11                  | 7                       | 91                      | 48                            |
| Private       | 20                      | 12423                 | 2144            | 9940                  | 170                   | 8                   | 6                       | 17                      | 24                            |
| Public        | 35                      | 15024                 | 3494            | 9441                  | 280                   | 3                   | 1                       | 74                      | 24                            |
| Gauteng       | 136                     | 134140                | 28084           | 99814                 | 3274                  | 273                 | 94                      | 497                     | 128                           |
| Private       | 96                      | 76348                 | 13897           | 60573                 | 1380                  | 230                 | 51                      | 111                     | 57                            |
| Public        | 40                      | 57792                 | 14187           | 39241                 | 1894                  | 43                  | 43                      | 386                     | 71                            |
| KwaZulu-Natal | 116                     | 72719                 | 15830           | 52579                 | 1360                  | 81                  | 25                      | 189                     | 111                           |
| Private       | 47                      | 38804                 | 6931            | 30918                 | 552                   | 60                  | 15                      | 54                      | 30                            |
| Public        | 69                      | 33915                 | 8899            | 21661                 | 808                   | 21                  | 10                      | 135                     | 81                            |
| Limpopo       | 48                      | 18083                 | 4907            | 12377                 | 226                   | 7                   | 4                       | 48                      | 19                            |
| Private       | 7                       | 7983                  | 1641            | 6130                  | 75                    | 4                   | 0                       | 3                       | 7                             |
| Public        | 41                      | 10100                 | 3266            | 6247                  | 151                   | 3                   | 4                       | 45                      | 12                            |
| Mpumalanga    | 40                      | 19293                 | 4547            | 14005                 | 249                   | 13                  | 13                      | 48                      | 5                             |
| Private       | 9                       | 10067                 | 1604            | 8268                  | 112                   | 10                  | 7                       | 2                       | 2                             |
| Public        | 31                      | 9226                  | 2943            | 5737                  | 137                   | 3                   | 6                       | 46                      | 3                             |
| North West    | 30                      | 29804                 | 4491            | 22593                 | 485                   | 29                  | 15                      | 122                     | 40                            |
| Private       | 13                      | 11241                 | 1618            | 9050                  | 140                   | 14                  | 6                       | 13                      | 14                            |
| Public        | 17                      | 18563                 | 2873            | 13543                 | 345                   | 15                  | 9                       | 109                     | 26                            |
| Northern Cape | 35                      | 10197                 | 2286            | 7305                  | 86                    | 5                   | 3                       | 20                      | 6                             |
| Private       | 6                       | 4872                  | 800             | 3798                  | 37                    | 3                   | 1                       | 1                       | C                             |
| Public        | 29                      | 5325                  | 1486            | 3507                  | 49                    | 2                   | 2                       | 19                      | 6                             |
| Western Cape  | 102                     | 100331                | 17276           | 81668                 | 1173                  | 103                 | 28                      | 11                      | 37                            |
| Private       | 43                      | 33557                 | 5761            | 27155                 | 515                   | 62                  | 28                      | 11                      | 18                            |
| Public        | 59                      | 66774                 | 11515           | 54513                 | 658                   | 41                  |                         |                         | 19                            |
| Total         | 666                     | 454542                | 95303           | 337509                | 7932                  | 528                 | 202                     | 1112                    | 429                           |

NATIONAL INSTITUTE FOR COMMUNICABLE DISEASES Division of the National Health Laboratory Service

| Immary of reported COVID-19 admissions by province, by sector |                         |                       |                 |                       |                       |                     |                         |                         |                               |  |
|---------------------------------------------------------------|-------------------------|-----------------------|-----------------|-----------------------|-----------------------|---------------------|-------------------------|-------------------------|-------------------------------|--|
| Sector                                                        | Facilities<br>Reporting | Admissions<br>to Date | Died to<br>Date | Discharged<br>to date | Currently<br>Admitted | Currently<br>in ICU | Currently<br>Ventilated | Currently<br>Oxygenated | Admissions in<br>Previous Day |  |
| Private                                                       | 259                     | 208886                | 37581           | 166011                | 3139                  | 397                 | 114                     | 222                     | 166                           |  |
| Public                                                        | 407                     | 245656                | 57722           | 171498                | 4793                  | 131                 | 88                      | 890                     | 263                           |  |
| Total                                                         | 666                     | 454542                | 95303           | 337509                | 7932                  | 528                 | 202                     | 1112                    | 429                           |  |