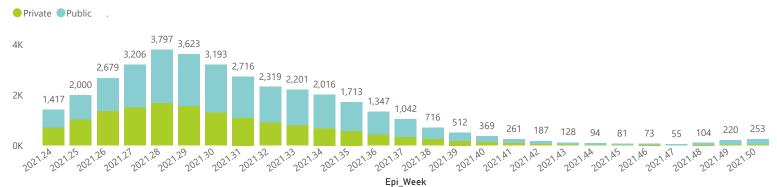

## Hospital admissions of COVID-19 cases, by health sector, by epidemiological week

● Eastern Cape ● Free State ● Gauteng ● KwaZulu-Natal ● Limpopo ● Mpumalanga ● North West ● Northern Cape ● Western Cape