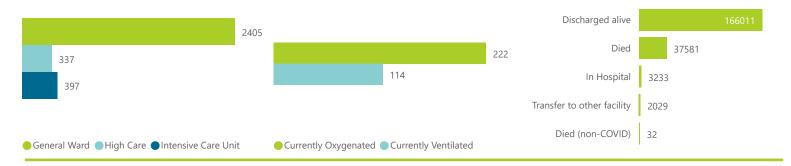

NATIONAL INSTITUTE FOR COMMUNICABLE DISEASES Division of the National Health Laboratory Service

| Immary of reported COVID-19 admissions by province, by sector |                         |                       |                 |                       |                       |                     |                         |                         |                               |  |
|---------------------------------------------------------------|-------------------------|-----------------------|-----------------|-----------------------|-----------------------|---------------------|-------------------------|-------------------------|-------------------------------|--|
| Sector                                                        | Facilities<br>Reporting | Admissions<br>to Date | Died to<br>Date | Discharged<br>to date | Currently<br>Admitted | Currently<br>in ICU | Currently<br>Ventilated | Currently<br>Oxygenated | Admissions in<br>Previous Day |  |
| Private                                                       | 259                     | 208886                | 37581           | 166011                | 3139                  | 397                 | 114                     | 222                     | 166                           |  |
| Public                                                        | 407                     | 245656                | 57722           | 171498                | 4793                  | 131                 | 88                      | 890                     | 263                           |  |
| Total                                                         | 666                     | 454542                | 95303           | 337509                | 7932                  | 528                 | 202                     | 1112                    | 429                           |  |