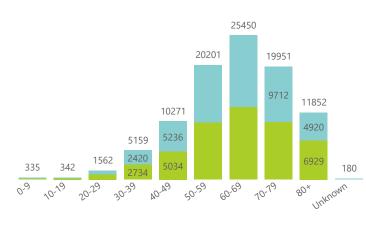

Admissions to date by age group and sex

● Female ● Male ● Unknown .

Deaths to date by age group and sex

Health REPUBLIC OF SOUTH AFRICA

health

Deaths to date by age group and sex

Female Male

● Female ● Male ● Unknown