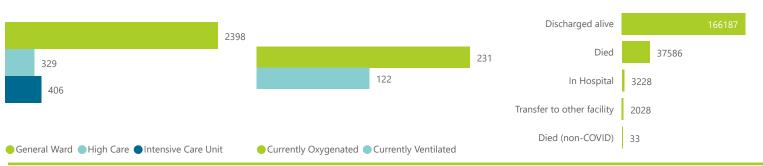

The data below refer to admitted patients who test positive for SARS-CoV-2 on PCR or antigen tests.

| Summary of reported COVID- | 19 admissions by        | province, by se       | ctor            |                       |                       |                     |                         |                         |                               |
|----------------------------|-------------------------|-----------------------|-----------------|-----------------------|-----------------------|---------------------|-------------------------|-------------------------|-------------------------------|
| Sector                     | Facilities<br>Reporting | Admissions<br>to Date | Died to<br>Date | Discharged<br>to date | Currently<br>Admitted | Currently<br>in ICU | Currently<br>Ventilated | Currently<br>Oxygenated | Admissions in<br>Previous Day |
| Private                    | 259                     | 209062                | 37586           | 166187                | 3133                  | 406                 | 122                     | 231                     | 103                           |
| Public                     | 407                     | 245953                | 57736           | 171767                | 4782                  | 126                 | 87                      | 909                     | 112                           |
| Total                      | 666                     | 455015                | 95322           | 337954                | 7915                  | 532                 | 209                     | 1140                    | 215                           |