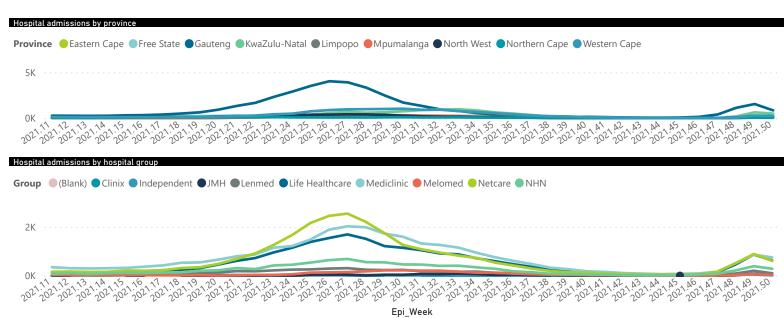

The data below refer to admitted patients who test positive for SARS-CoV-2 on PCR or antigen tests.

| Summary of reported COVID-19 admissions by province, by sector |                         |                       |                 |                       |                       |                     |                         |                         |                               |  |
|----------------------------------------------------------------|-------------------------|-----------------------|-----------------|-----------------------|-----------------------|---------------------|-------------------------|-------------------------|-------------------------------|--|
| Province                                                       | Facilities<br>Reporting | Admissions<br>to Date | Died to<br>Date | Discharged<br>to date | Currently<br>Admitted | Currently<br>in ICU | Currently<br>Ventilated | Currently<br>Oxygenated | Admissions in<br>Previous Day |  |
| Eastern Cape                                                   | 104                     | 42556                 | 12247           | 27799                 | 642                   | 6                   | 13                      | 83                      | 15                            |  |
| Private                                                        | 18                      | 13590                 | 3185            | 10178                 | 158                   | 6                   | 0                       | 10                      | 1                             |  |
| Public                                                         | 86                      | 28966                 | 9062            | 17621                 | 484                   | 0                   | 13                      | 73                      | 14                            |  |
| Free State                                                     | 55                      | 27477                 | 5638            | 19412                 | 447                   | 12                  | 7                       | 96                      | 31                            |  |
| Private                                                        | 20                      | 12439                 | 2144            | 9962                  | 162                   | 9                   | 6                       | 20                      | 12                            |  |
| Public                                                         | 35                      | 15038                 | 3494            | 9450                  | 285                   | 3                   | 1                       | 76                      | 19                            |  |
| Gauteng                                                        | 136                     | 134261                | 28093           | 99910                 | 3285                  | 276                 | 96                      | 517                     | 51                            |  |
| Private                                                        | 96                      | 76392                 | 13897           | 60610                 | 1387                  | 235                 | 52                      | 113                     | 27                            |  |
| Public                                                         | 40                      | 57869                 | 14196           | 39300                 | 1898                  | 41                  | 44                      | 404                     | 24                            |  |
| KwaZulu-Natal                                                  | 116                     | 72757                 | 15832           | 52606                 | 1370                  | 83                  | 26                      | 187                     | 32                            |  |
| Private                                                        | 47                      | 38828                 | 6932            | 30937                 | 557                   | 62                  | 16                      | 55                      | 19                            |  |
| Public                                                         | 69                      | 33929                 | 8900            | 21669                 | 813                   | 21                  | 10                      | 132                     | 13                            |  |
| Limpopo                                                        | 48                      | 18101                 | 4908            | 12389                 | 231                   | 8                   | 6                       | 48                      | 13                            |  |
| Private                                                        | 7                       | 7999                  | 1642            | 6139                  | 81                    | 5                   | 2                       | 3                       | 8                             |  |
| Public                                                         | 41                      | 10102                 | 3266            | 6250                  | 150                   | 3                   | 4                       | 45                      | 5                             |  |
| Mpumalanga                                                     | 40                      | 19315                 | 4547            | 14029                 | 247                   | 14                  | 14                      | 47                      | 11                            |  |
| Private                                                        | 9                       | 10087                 | 1604            | 8292                  | 108                   | 11                  | 8                       | 2                       | 10                            |  |
| Public                                                         | 31                      | 9228                  | 2943            | 5737                  | 139                   | 3                   | 6                       | 45                      | 1                             |  |
| North West                                                     | 30                      | 29837                 | 4494            | 22638                 | 453                   | 25                  | 14                      | 128                     | 31                            |  |
| Private                                                        | 13                      | 11255                 | 1620            | 9077                  | 125                   | 12                  | 7                       | 13                      | 12                            |  |
| Public                                                         | 17                      | 18582                 | 2874            | 13561                 | 328                   | 13                  | 7                       | 115                     | 19                            |  |
| Northern Cape                                                  | 35                      | 10205                 | 2286            | 7317                  | 82                    | 5                   | 3                       | 20                      | 1                             |  |
| Private                                                        | 6                       | 4879                  | 800             | 3810                  | 32                    | 3                   | 1                       | 1                       | 1                             |  |
| Public                                                         | 29                      | 5326                  | 1486            | 3507                  | 50                    | 2                   | 2                       | 19                      | 0                             |  |
| Western Cape                                                   | 102                     | 100506                | 17277           | 81854                 | 1158                  | 103                 | 30                      | 14                      | 30                            |  |
| Private                                                        | 43                      | 33593                 | 5762            | 27182                 | 523                   | 63                  | 30                      | 14                      | 13                            |  |
| Public                                                         | 59                      | 66913                 | 11515           | 54672                 | 635                   | 40                  |                         |                         | 17                            |  |
| Total                                                          | 666                     | 455015                | 95322           | 337954                | 7915                  | 532                 | 209                     | 1140                    | 215                           |  |