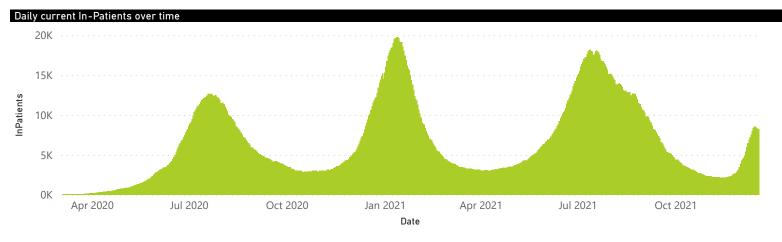

nated | Admissions in<br>Previous Day |
| Private                    | 259                     | 209062                | 37586           | 166187                | 3133                  | 406                 | 122                     | 231                     | 103                           |
| Public                     | 407                     | 245953                | 57736           | 171767                | 4782                  | 126                 | 87                      | 909                     | 112                           |
| Total                      | 666                     | 455015                | 95322           | 337954                | 7915                  | 532                 | 209                     | 1140                    | 215                           |



## NICD National COVID-19 Hospital Surveillance

Private



The number of reported admissions may change day-to-day as enrolled facilities back-capture historical data. The data below refer to admitted patients who test positive for SARS-CoV-2 on PCR or antigen tests.









The number of reported admissions may change day-to-day as enrolled facilities back-capture historical data. The data below refer to admitted patients who test positive for SARS-CoV-2 on PCR or antigen tests.



|                       | 19 admissions by        | province              |                 |                       |                       |                     |                         |                         |                               |
|-----------------------|-------------------------|---------