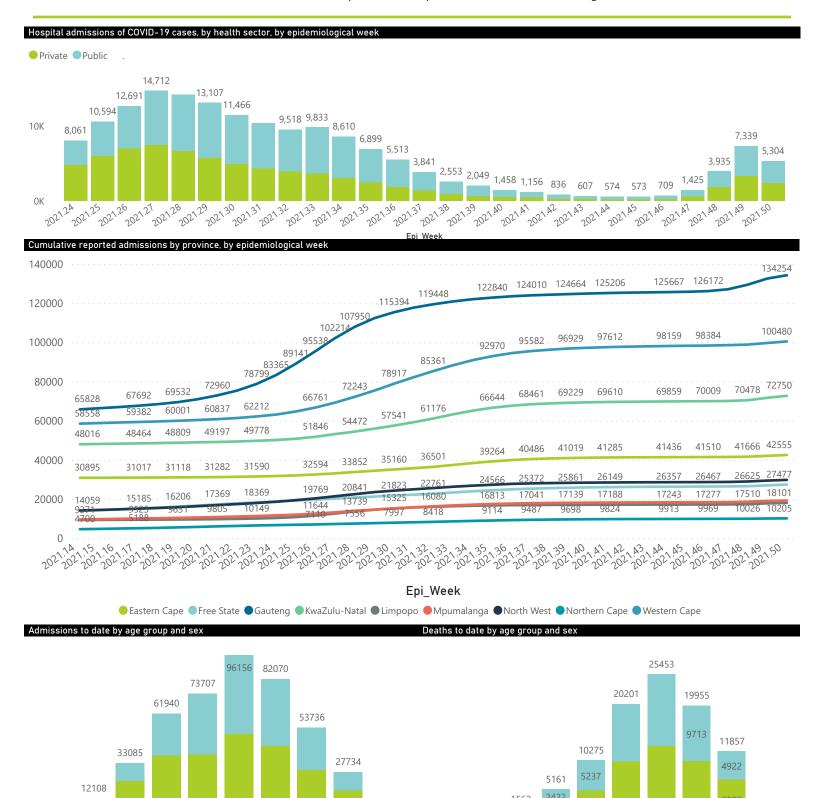

## NICD National COVID-19 Hospital Surveillance

National

The number of reported admissions may change day-to-day as enrolled facilities back-capture historical data.

The Western Cape government has been unable to provide daily data on patients who are on oxygen or ventilated.

The data below refer to admitted patients who test positive for SARS-CoV-2 on PCR or antigen tests.

NATIONAL INSTITUTE FOR COMMUNICABLE DISEASES

Division of the National Health Laboratory Service

180

Unknown