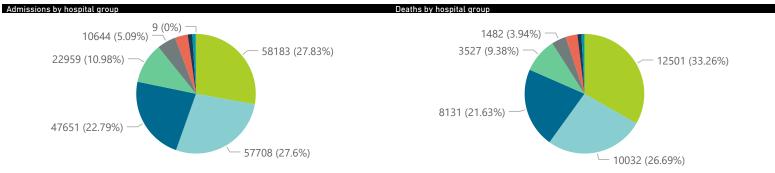

|                       | 19 admissions by        | province              |                 |                       |                       |                     |                         |                         |                               |
|-----------------------|-------------------------|-----------------------|-----------------|-----------------------|-----------------------|---------------------|-------------------------|-------------------------|-------------------------------|
| Province              | Facilities<br>Reporting | Admissions<br>to Date | Died to<br>Date | Discharged<br>to date | Currently<br>Admitted | Currently<br>in ICU | Currently<br>Ventilated | Currently<br>Oxygenated | Admissions in<br>Previous Day |
| Eastern Cape          | 18                      | 13590                 | 3185            | 10178                 | 158                   | 6                   | 0                       | 10                      |                               |
| Free State            | 20                      | 12439                 | 2144            | 9962                  | 162                   | 9                   | 6                       | 20                      |                               |
| Gauteng               | 96                      | 76392                 | 13897           | 60610                 | 1387                  | 235                 | 52                      | 113                     |                               |
| KwaZulu-Natal         | 47                      | 38828                 | 6932            | 30937                 | 557                   | 62                  | 16                      | 55                      |                               |
| Limpopo               | 7                       | 7999                  | 1642            | 6139                  | 81                    | 5                   | 2                       | 3                       |                               |
| Mpumalanga            | 9                       | 10087                 | 1604            | 8292                  | 108                   | 11                  | 8                       | 2                       |                               |
| North West            | 13                      | 11255                 | 1620            | 9077                  | 125                   | 12                  | 7                       | 13                      |                               |
| Northern Cape         | 6                       | 4879                  | 800             | 3810                  | 32                    | 3                   | 1                       | 1                       |                               |
| Western Cape          | 43                      | 33593                 | 5762            | 27182                 | 523                   | 63                  | 30                      | 14                      |                               |
| Total                 | 259                     | 209062                | 37586           | 166187                | 3133                  | 406                 | 122                     | 231                     | 1                             |
| ry of reported COVID- | 19 admissions by        | hospital group        |                 |                       |                       |                     |                         |                         |                               |
| Hospital_Group        | Facilities<br>Reporting | Admissions<br>to Date | Died to<br>Date | Discharged<br>to date | Currently<br>Admitted | Currently<br>in ICU | Currently<br>Ventilated | Currently<br>Oxygenated | Admissions in<br>Previous Day |
| NHN                   | 69                      | 22959                 | 3527            | 17784                 | 451                   | 27                  | 11                      | 124                     |                               |
| Netcare               | 61                      | 58183                 | 12501           | 44650                 | 744                   | 172                 | 29                      | 19                      |                               |
| Mediclinic            | 51                      | 57708                 | 10032           | 47015                 | 528                   | 65                  | 29                      | 17                      |                               |
| Life Healthcare       | 50                      | 47651                 | 8131            | 38833                 | 636                   | 72                  | 17                      | 40                      |                               |
| Lenmed                | 11                      | 10644                 | 1482            | 8684                  | 138                   | 12                  | 3                       | 12                      |                               |
| Clinix                | 6                       | 1910                  | 302             | 1373                  | 192                   | 16                  | 9                       | 7                       |                               |
| Melomed               | 5                       | 7249                  | 1198            | 5676                  | 351                   | 39                  | 22                      | 0                       |                               |
| JMH                   | 4                       | 2574                  | 412             | 2011                  | 83                    | 3                   | 2                       | 12                      |                               |
|                       | 1                       | 9                     | 0               | 3                     | 6                     | 0                   | 0                       | 0                       |                               |
| Independent           | 1                       | 175                   | 1               | 158                   | 4                     | 0                   | 0                       | 0                       |                               |
| Total                 | 259                     | 209062                | 37586           | 166187                | 3133                  | 406                 | 122                     | 231                     | 1                             |