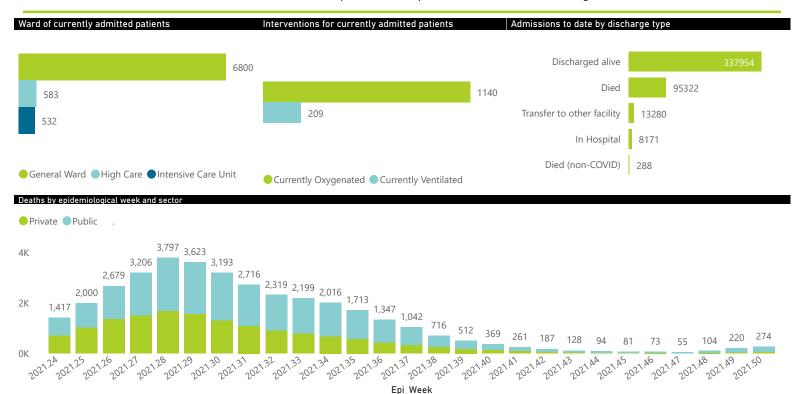

The data below refer to admitted patients who test positive for SARS-CoV-2 on PCR or antigen tests.

| Summary of reported COVID-19 admissions by province, by sector |                         |                       |                 |                       |                       |                     |                         |                         |                               |  |
|----------------------------------------------------------------|-------------------------|-----------------------|-----------------|-----------------------|-----------------------|---------------------|-------------------------|-------------------------|-------------------------------|--|
| Province                                                       | Facilities<br>Reporting | Admissions<br>to Date | Died to<br>Date | Discharged<br>to date | Currently<br>Admitted | Currently<br>in ICU | Currently<br>Ventilated | Currently<br>Oxygenated | Admissions in<br>Previous Day |  |
| Eastern Cape                                                   | 104                     | 42556                 | 12247           | 27799                 | 642                   | 6                   | 13                      | 83                      | 15                            |  |
| Private                                                        | 18                      | 13590                 | 3185            | 10178                 | 158                   | 6                   | 0                       | 10                      | 1                             |  |
| Public                                                         | 86                      | 28966                 | 9062            | 17621                 | 484                   | 0                   | 13                      | 73                      | 14                            |  |
| Free State                                                     | 55                      | 27477                 | 5638            | 19412                 | 447                   | 12                  | 7                       | 96                      | 31                            |  |
| Private                                                        | 20                      | 12439                 | 2144            | 9962                  | 162                   | 9                   | 6                       | 20                      | 12                            |  |
| Public                                                         | 35                      | 15038                 | 3494            | 9450                  | 285                   | 3                   | 1                       | 76                      | 19                            |  |
| Gauteng                                                        | 136                     | 134261                | 28093           | 99910                 | 3285                  | 276                 | 96                      | 517                     | 51                            |  |
| Private                                                        | 96                      | 76392                 | 13897           | 60610                 | 1387                  | 235                 | 52                      | 113                     | 27                            |  |
| Public                                                         | 40                      | 57869                 | 14196           | 39300                 | 1898                  | 41                  | 44                      | 404                     | 24                            |  |
| KwaZulu-Natal                                                  | 116                     | 72757                 | 15832           | 52606                 | 1370                  | 83                  | 26                      | 187                     | 32                            |  |
| Private                                                        | 47                      | 38828                 | 6932            | 30937                 | 557                   | 62                  | 16                      | 55                      | 19                            |  |
| Public                                                         | 69                      | 33929                 | 8900            | 21669                 | 813                   | 21                  | 10                      | 132                     | 13                            |  |
| Limpopo                                                        | 48                      | 18101                 | 4908            | 12389                 | 231                   | 8                   | 6                       | 48                      | 13                            |  |
| Private                                                        | 7                       | 7999                  | 1642            | 6139                  | 81                    | 5                   | 2                       | 3                       | 8                             |  |
| Public                                                         | 41                      | 10102                 | 3266            | 6250                  | 150                   | 3                   | 4                       | 45                      | 5                             |  |
| Mpumalanga                                                     | 40                      | 19315                 | 4547            | 14029                 | 247                   | 14                  | 14                      | 47                      | 11                            |  |
| Private                                                        | 9                       | 10087                 | 1604            | 8292                  | 108                   | 11                  | 8                       | 2                       | 10                            |  |
| Public                                                         | 31                      | 9228                  | 2943            | 5737                  | 139                   | 3                   | 6                       | 45                      | 1                             |  |
| North West                                                     | 30                      | 29837                 | 4494            | 22638                 | 453                   | 25                  | 14                      | 128                     | 31                            |  |
| Private                                                        | 13                      | 11255                 | 1620            | 9077                  | 125                   | 12                  | 7                       | 13                      | 12                            |  |
| Public                                                         | 17                      | 18582                 | 2874            | 13561                 | 328                   | 13                  | 7                       | 115                     | 19                            |  |
| Northern Cape                                                  | 35                      | 10205                 | 2286            | 7317                  | 82                    | 5                   | 3                       | 20                      | 1                             |  |
| Private                                                        | 6                       | 4879                  | 800             | 3810                  | 32                    | 3                   | 1                       | 1                       | 1                             |  |
| Public                                                         | 29                      | 5326                  | 1486            | 3507                  | 50                    | 2                   | 2                       | 19                      | 0                             |  |
| Western Cape                                                   | 102                     | 100506                | 17277           | 81854                 | 1158                  | 103                 | 30                      | 14                      | 30                            |  |
| Private                                                        | 43                      | 33593                 | 5762            | 27182                 | 523                   | 63                  | 30                      | 14                      | 13                            |  |
| Public                                                         | 59                      | 66913                 | 11515           | 54672                 | 635                   | 40                  |                         |                         | 17                            |  |
| Total                                                          | 666                     | 455015                | 95322           | 337954                | 7915                  | 532                 | 209                     | 1140                    | 215                           |  |

The data below refer to admitted patients who test positive for SARS-CoV-2 on PCR or antigen tests.

| Summary of reported COVID- | 19 admissions by        | province, by se       | ctor            |                       |                       |                     |                         |                         |                               |
|----------------------------|-------------------------|-----------------------|-----------------|-----------------------|-----------------------|---------------------|-------------------------|-------------------------|-------------------------------|
| Sector                     | Facilities<br>Reporting | Admissions<br>to Date | Died to<br>Date | Discharged<br>to date | Currently<br>Admitted | Currently<br>in ICU | Currently<br>Ventilated | Currently<br>Oxygenated | Admissions in<br>Previous Day |
| Private                    | 259                     | 209062                | 37586           | 166187                | 3133                  | 406                 | 122                     | 231                     | 103                           |
| Public                     | 407                     | 245953                | 57736           | 171767                | 4782                  | 126                 | 87                      | 909                     | 112                           |
| Total                      | 666                     | 455015                | 95322           | 337954                | 7915                  | 532                 | 209                     | 1140                    | 215                           |