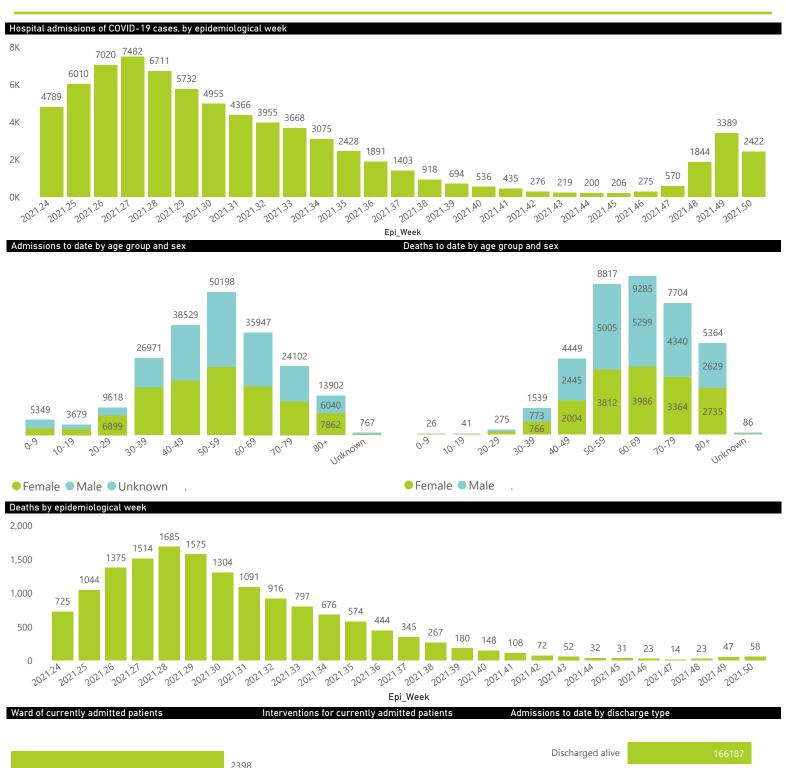

80×

336

30.39

● Female ■ Male ■ Unknown

40-49

50.59

60-69

10-19

Unknown

 $80^{\times}$ 

10-79

60-69

30-39

20-29

● Female ● Male ● Unknown

40-49

50-59