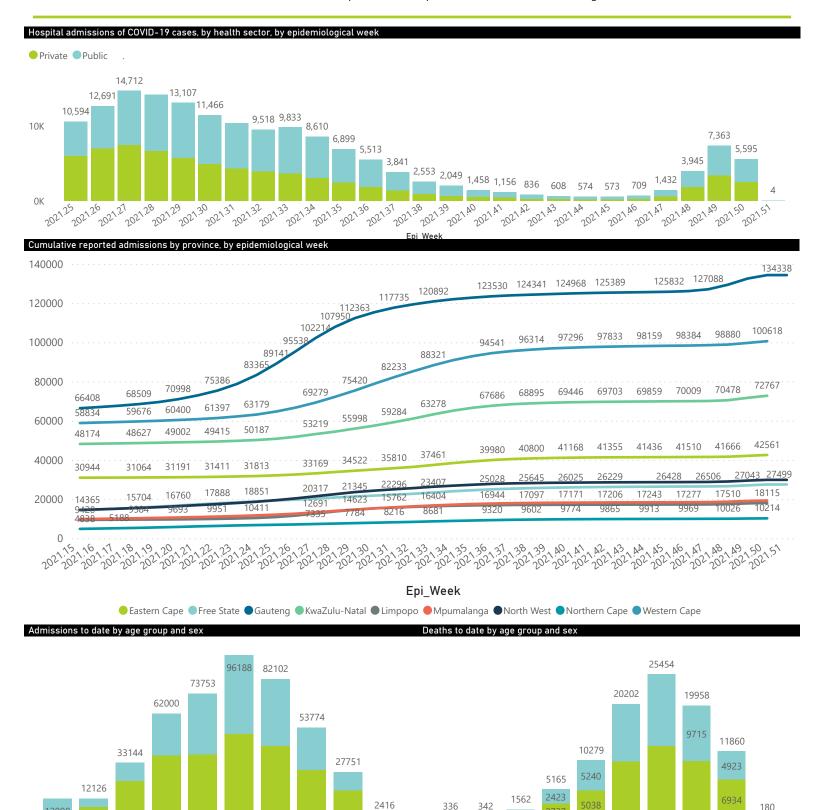

10-19

Unknown

80×

National

The number of reported admissions may change day-to-day as enrolled facilities back-capture historical data. The Western Cape government has been unable to provide daily data on patients who are on oxygen or ventilated.

The data below refer to admitted patients who test positive for SARS-CoV-2 on PCR or antigen tests.

| Summary of reported COVID-19 a | admissions by p         | province, by sect     | or              |                       |                       |                     |                         |                         |                               |
|--------------------------------|-------------------------|-----------------------|-----------------|-----------------------|-----------------------|---------------------|-------------------------|-------------------------|-------------------------------|
| Province                       | Facilities<br>Reporting | Admissions<br>to Date | Died to<br>Date | Discharged<br>to date | Currently<br>Admitted | Currently<br>in ICU | Currently<br>Ventilated | Currently<br>Oxygenated | Admissions in<br>Previous Day |
| Eastern Cape                   | 104                     | 42562                 | 12247           | 27801                 | 645                   | 6                   | 13                      | 84                      | 3                             |
| Private                        | 18                      | 13591                 | 3185            | 10178                 | 158                   | 6                   | 0                       | 10                      | 0                             |
| Public                         | 86                      | 28971                 | 9062            | 17623                 | 487                   | 0                   | 13                      | 74                      | 3                             |
| Free State                     | 55                      | 27499                 | 5639            | 19435                 | 445                   | 12                  | 7                       | 94                      | 9                             |
| Private                        | 20                      | 12456                 | 2144            | 9978                  | 163                   | 9                   | 6                       | 19                      | 8                             |
| Public                         | 35                      | 15043                 | 3495            | 9457                  | 282                   | 3                   | 1                       | 75                      | 1                             |
| Gauteng                        | 136                     | 134345                | 28103           | 99981                 | 3286                  | 277                 | 100                     | 535                     | 11                            |
| Private                        | 96                      | 76423                 | 13899           | 60650                 | 1376                  | 231                 | 50                      | 110                     | 2                             |
| Public                         | 40                      | 57922                 | 14204           | 39331                 | 1910                  | 46                  | 50                      | 425                     | 9                             |
| KwaZulu-Natal                  | 116                     | 72774                 | 15834           | 52635                 | 1356                  | 81                  | 25                      | 187                     | 8                             |
| Private                        | 47                      | 38845                 | 6934            | 30966                 | 543                   | 60                  | 15                      | 55                      | 8                             |
| Public                         | 69                      | 33929                 | 8900            | 21669                 | 813                   | 21                  | 10                      | 132                     | 0                             |
| Limpopo                        | 48                      | 18115                 | 4908            | 12400                 | 234                   | 8                   | 6                       | 48                      | 5                             |
| Private                        | 7                       | 8013                  | 1642            | 6150                  | 84                    | 5                   | 2                       | 3                       | 5                             |
| Public                         | 41                      | 10102                 | 3266            | 6250                  | 150                   | 3                   | 4                       | 45                      | 0                             |
| Mpumalanga                     | 40                      | 19327                 | 4547            | 14053                 | 235                   | 15                  | 14                      | 47                      | 5                             |
| Private                        | 9                       | 10099                 | 1604            | 8316                  | 96                    | 12                  | 8                       | 2                       | 5                             |
| Public                         | 31                      | 9228                  | 2943            | 5737                  | 139                   | 3                   | 6                       | 45                      | 0                             |
| North West                     | 30                      | 29872                 | 4496            | 22664                 | 453                   | 25                  | 14                      | 131                     | 25                            |
| Private                        | 13                      | 11268                 | 1620            | 9088                  | 127                   | 12                  | 7                       | 13                      | 5                             |
| Public                         | 17                      | 18604                 | 2876            | 13576                 | 326                   | 13                  | 7                       | 118                     | 20                            |
| Northern Cape                  | 35                      | 10214                 | 2286            | 7324                  | 84                    | 5                   | 3                       | 20                      | 2                             |
| Private                        | 6                       | 4888                  | 800             | 3816                  | 35                    | 3                   | 1                       | 1                       | 2                             |
| Public                         | 29                      | 5326                  | 1486            | 3508                  | 49                    | 2                   | 2                       | 19                      | 0                             |
| Western Cape                   | 102                     | 100644                | 17278           | 81936                 | 1213                  | 106                 | 30                      | 10                      | 19                            |
| Private                        | 43                      | 33617                 | 5763            | 27204                 | 524                   | 64                  | 30                      | 10                      | 6                             |
| Public                         | 59                      | 67027                 | 11515           | 54732                 | 689                   | 42                  |                         |                         | 13                            |
| Total                          | 666                     | 455352                | 95338           | 338229                | 7951                  | 535                 | 212                     | 1156                    | 87                            |