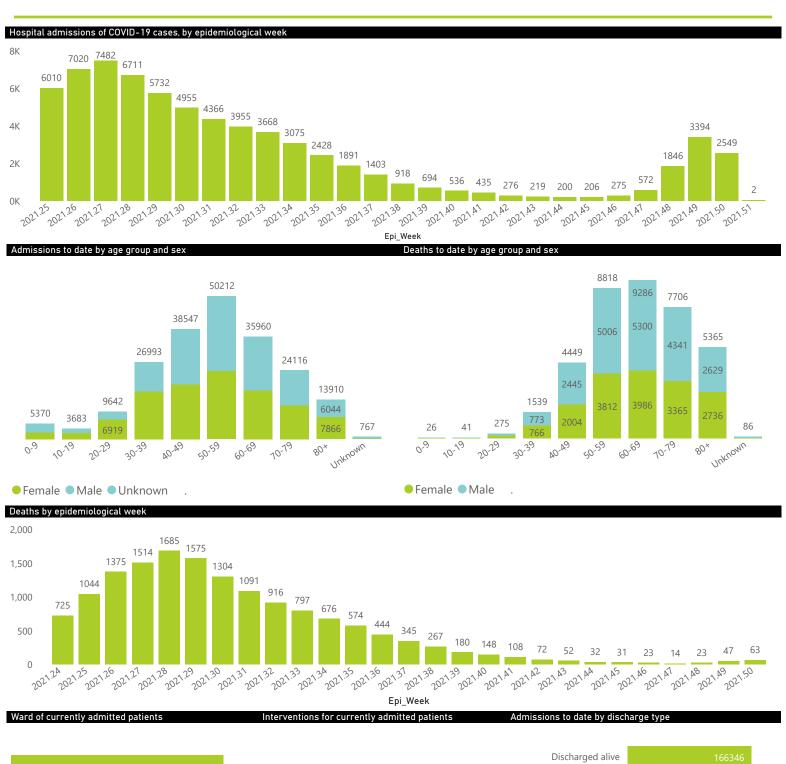

National

The number of reported admissions may change day-to-day as enrolled facilities back-capture historical data. The Western Cape government has been unable to provide daily data on patients who are on oxygen or ventilated.

The data below refer to admitted patients who test positive for SARS-CoV-2 on PCR or antigen tests.

NATIONAL INSTITUTE FOR COMMUNICABLE DISEASES

Unknown

 $g_{\mathcal{O}_{\times}}$ 

10-79

60-69

30-39

20-29