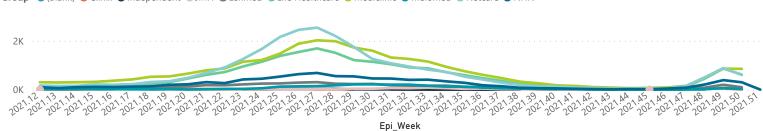

Private

JMH

Independent

The number of reported admissions may change day-to-day as enrolled facilities back-capture historical data.

The data below refer to admitted patients who test positive for SARS-CoV-2 on PCR or antigen tests.

| y of reported COVID-                     | 9 admissions by              | province              |                 |                       |                       |                     |                         |                         |                               |
|------------------------------------------|------------------------------|-----------------------|-----------------|-----------------------|-----------------------|---------------------|-------------------------|-------------------------|-------------------------------|
| Province                                 | Facilities<br>Reporting      | Admissions<br>to Date | Died to<br>Date | Discharged<br>to date | Currently<br>Admitted | Currently<br>in ICU | Currently<br>Ventilated | Currently<br>Oxygenated | Admissions in<br>Previous Day |
| Eastern Cape                             | 18                           | 13591                 | 3185            | 10178                 | 158                   | 6                   | 0                       | 10                      |                               |
| Free State                               | 20                           | 12456                 | 2144            | 9978                  | 163                   | 9                   | 6                       | 19                      |                               |
| Gauteng                                  | 96                           | 76423                 | 13899           | 60650                 | 1376                  | 231                 | 50                      | 110                     |                               |
| KwaZulu-Natal                            | 47                           | 38845                 | 6934            | 30966                 | 543                   | 60                  | 15                      | 55                      |                               |
| Limpopo                                  | 7                            | 8013                  | 1642            | 6150                  | 84                    | 5                   | 2                       | 3                       |                               |
| Mpumalanga                               | 9                            | 10099                 | 1604            | 8316                  | 96                    | 12                  | 8                       | 2                       |                               |
| North West                               | 13                           | 11268                 | 1620            | 9088                  | 127                   | 12                  | 7                       | 13                      |                               |
| Northern Cape                            | 6                            | 4888                  | 800             | 3816                  | 35                    | 3                   | 1                       | 1                       |                               |
| Western Cape                             | 43                           | 33617                 | 5763            | 27204                 | 524                   | 64                  | 30                      | 10                      |                               |
| Total                                    | 259                          | 209200                | 37591           | 166346                | 3106                  | 402                 | 119                     | 223                     |                               |
| ry of reported COVID-                    | 9 admissions by              | hospital group        |                 |                       |                       |                     |                         |                         |                               |
| Hospital_Group                           | Facilities<br>Reporting<br>▼ | Admissions<br>to Date | Died to<br>Date | Discharged<br>to date | Currently<br>Admitted | Currently<br>in ICU | Currently<br>Ventilated | Currently<br>Oxygenated | Admissions in<br>Previous Day |
| NHN                                      | 69                           | 22988                 | 3528            | 17811                 | 451                   | 27                  | 10                      | 126                     |                               |
| INITIN                                   |                              |                       |                 |                       |                       |                     |                         |                         |                               |
| Netcare                                  | 61                           | 58183                 | 12501           | 44650                 | 744                   | 172                 | 29                      | 19                      |                               |
|                                          | 61<br>51                     | 58183<br>57817        | 12501<br>10036  | 44650<br>47147        | 744<br>501            | 172<br>61           | 29<br>27                | 19<br>7                 |                               |
| Netcare                                  |                              |                       |                 |                       |                       |                     |                         |                         |                               |
| Netcare<br>Mediclinic                    | 51                           | 57817                 | 10036           | 47147                 | 501                   | 61                  | 27                      | 7                       |                               |
| Netcare<br>Mediclinic<br>Life Healthcare | 51<br>50                     | 57817<br>47651        | 10036<br>8131   | 47147<br>38833        | 501<br>636            | 61<br>72            | 27<br>17                | 7 40                    |                               |