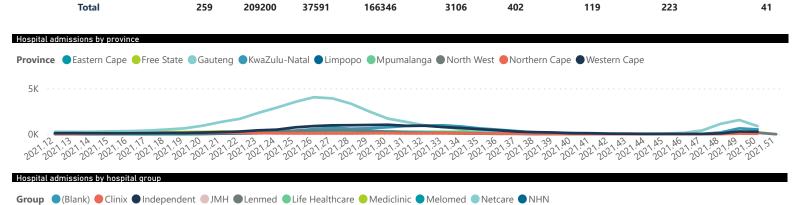

10-19

Unknown

80×

National

The number of reported admissions may change day-to-day as enrolled facilities back-capture historical data. The Western Cape government has been unable to provide daily data on patients who are on oxygen or ventilated.

The data below refer to admitted patients who test positive for SARS-CoV-2 on PCR or antigen tests.

| Summary of reported COVID-19 a | admissions by p         | province, by sect     | or              |                       |                       |                     |                         |                         |                               |
|--------------------------------|-------------------------|-----------------------|-----------------|-----------------------|-----------------------|---------------------|-------------------------|-------------------------|-------------------------------|
| Province                       | Facilities<br>Reporting | Admissions<br>to Date | Died to<br>Date | Discharged<br>to date | Currently<br>Admitted | Currently<br>in ICU | Currently<br>Ventilated | Currently<br>Oxygenated | Admissions in<br>Previous Day |
| Eastern Cape                   | 104                     | 42562                 | 12247           | 27801                 | 645                   | 6                   | 13                      | 84                      | 3                             |
| Private                        | 18                      | 13591                 | 3185            | 10178                 | 158                   | 6                   | 0                       | 10                      | 0                             |
| Public                         | 86                      | 28971                 | 9062            | 17623                 | 487                   | 0                   | 13                      | 74                      | 3                             |
| Free State                     | 55                      | 27499                 | 5639            | 19435                 | 445                   | 12                  | 7                       | 94                      | 9                             |
| Private                        | 20                      | 12456                 | 2144            | 9978                  | 163                   | 9                   | 6                       | 19                      | 8                             |
| Public                         | 35                      | 15043                 | 3495            | 9457                  | 282                   | 3                   | 1                       | 75                      | 1                             |
| Gauteng                        | 136                     | 134345                | 28103           | 99981                 | 3286                  | 277                 | 100                     | 535                     | 11                            |
| Private                        | 96                      | 76423                 | 13899           | 60650                 | 1376                  | 231                 | 50                      | 110                     | 2                             |
| Public                         | 40                      | 57922                 | 14204           | 39331                 | 1910                  | 46                  | 50                      | 425                     | 9                             |
| KwaZulu-Natal                  | 116                     | 72774                 | 15834           | 52635                 | 1356                  | 81                  | 25                      | 187                     | 8                             |
| Private                        | 47                      | 38845                 | 6934            | 30966                 | 543                   | 60                  | 15                      | 55                      | 8                             |
| Public                         | 69                      | 33929                 | 8900            | 21669                 | 813                   | 21                  | 10                      | 132                     | 0                             |
| Limpopo                        | 48                      | 18115                 | 4908            | 12400                 | 234                   | 8                   | 6                       | 48                      | 5                             |
| Private                        | 7                       | 8013                  | 1642            | 6150                  | 84                    | 5                   | 2                       | 3                       | 5                             |
| Public                         | 41                      | 10102                 | 3266            | 6250                  | 150                   | 3                   | 4                       | 45                      | 0                             |
| Mpumalanga                     | 40                      | 19327                 | 4547            | 14053                 | 235                   | 15                  | 14                      | 47                      | 5                             |
| Private                        | 9                       | 10099                 | 1604            | 8316                  | 96                    | 12                  | 8                       | 2                       | 5                             |
| Public                         | 31                      | 9228                  | 2943            | 5737                  | 139                   | 3                   | 6                       | 45                      | 0                             |
| North West                     | 30                      | 29872                 | 4496            | 22664                 | 453                   | 25                  | 14                      | 131                     | 25                            |
| Private                        | 13                      | 11268                 | 1620            | 9088                  | 127                   | 12                  | 7                       | 13                      | 5                             |
| Public                         | 17                      | 18604                 | 2876            | 13576                 | 326                   | 13                  | 7                       | 118                     | 20                            |
| Northern Cape                  | 35                      | 10214                 | 2286            | 7324                  | 84                    | 5                   | 3                       | 20                      | 2                             |
| Private                        | 6                       | 4888                  | 800             | 3816                  | 35                    | 3                   | 1                       | 1                       | 2                             |
| Public                         | 29                      | 5326                  | 1486            | 3508                  | 49                    | 2                   | 2                       | 19                      | 0                             |
| Western Cape                   | 102                     | 100644                | 17278           | 81936                 | 1213                  | 106                 | 30                      | 10                      | 19                            |
| Private                        | 43                      | 33617                 | 5763            | 27204                 | 524                   | 64                  | 30                      | 10                      | 6                             |
| Public                         | 59                      | 67027                 | 11515           | 54732                 | 689                   | 42                  |                         |                         | 13                            |
| Total                          | 666                     | 455352                | 95338           | 338229                | 7951                  | 535                 | 212                     | 1156                    | 87                            |