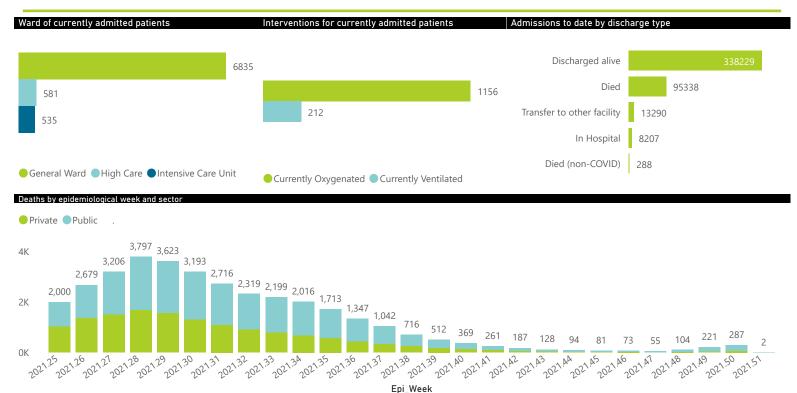

The data below refer to admitted patients who test positive for SARS-CoV-2 on PCR or antigen tests.

| Summary of reported COVID-19 a | admissions by p         | province, by sect     | or              |                       |                       |                     |                         |                         |                               |
|--------------------------------|-------------------------|-----------------------|-----------------|-----------------------|-----------------------|---------------------|-------------------------|-------------------------|-------------------------------|
| Province                       | Facilities<br>Reporting | Admissions<br>to Date | Died to<br>Date | Discharged<br>to date | Currently<br>Admitted | Currently<br>in ICU | Currently<br>Ventilated | Currently<br>Oxygenated | Admissions in<br>Previous Day |
| Eastern Cape                   | 104                     | 42562                 | 12247           | 27801                 | 645                   | 6                   | 13                      | 84                      | 3                             |
| Private                        | 18                      | 13591                 | 3185            | 10178                 | 158                   | 6                   | 0                       | 10                      | 0                             |
| Public                         | 86                      | 28971                 | 9062            | 17623                 | 487                   | 0                   | 13                      | 74                      | 3                             |
| Free State                     | 55                      | 27499                 | 5639            | 19435                 | 445                   | 12                  | 7                       | 94                      | 9                             |
| Private                        | 20                      | 12456                 | 2144            | 9978                  | 163                   | 9                   | 6                       | 19                      | 8                             |
| Public                         | 35                      | 15043                 | 3495            | 9457                  | 282                   | 3                   | 1                       | 75                      | 1                             |
| Gauteng                        | 136                     | 134345                | 28103           | 99981                 | 3286                  | 277                 | 100                     | 535                     | 11                            |
| Private                        | 96                      | 76423                 | 13899           | 60650                 | 1376                  | 231                 | 50                      | 110                     | 2                             |
| Public                         | 40                      | 57922                 | 14204           | 39331                 | 1910                  | 46                  | 50                      | 425                     | 9                             |
| KwaZulu-Natal                  | 116                     | 72774                 | 15834           | 52635                 | 1356                  | 81                  | 25                      | 187                     | 8                             |
| Private                        | 47                      | 38845                 | 6934            | 30966                 | 543                   | 60                  | 15                      | 55                      | 8                             |
| Public                         | 69                      | 33929                 | 8900            | 21669                 | 813                   | 21                  | 10                      | 132                     | 0                             |
| Limpopo                        | 48                      | 18115                 | 4908            | 12400                 | 234                   | 8                   | 6                       | 48                      | 5                             |
| Private                        | 7                       | 8013                  | 1642            | 6150                  | 84                    | 5                   | 2                       | 3                       | 5                             |
| Public                         | 41                      | 10102                 | 3266            | 6250                  | 150                   | 3                   | 4                       | 45                      | 0                             |
| Mpumalanga                     | 40                      | 19327                 | 4547            | 14053                 | 235                   | 15                  | 14                      | 47                      | 5                             |
| Private                        | 9                       | 10099                 | 1604            | 8316                  | 96                    | 12                  | 8                       | 2                       | 5                             |
| Public                         | 31                      | 9228                  | 2943            | 5737                  | 139                   | 3                   | 6                       | 45                      | 0                             |
| North West                     | 30                      | 29872                 | 4496            | 22664                 | 453                   | 25                  | 14                      | 131                     | 25                            |
| Private                        | 13                      | 11268                 | 1620            | 9088                  | 127                   | 12                  | 7                       | 13                      | 5                             |
| Public                         | 17                      | 18604                 | 2876            | 13576                 | 326                   | 13                  | 7                       | 118                     | 20                            |
| Northern Cape                  | 35                      | 10214                 | 2286            | 7324                  | 84                    | 5                   | 3                       | 20                      | 2                             |
| Private                        | 6                       | 4888                  | 800             | 3816                  | 35                    | 3                   | 1                       | 1                       | 2                             |
| Public                         | 29                      | 5326                  | 1486            | 3508                  | 49                    | 2                   | 2                       | 19                      | 0                             |
| Western Cape                   | 102                     | 100644                | 17278           | 81936                 | 1213                  | 106                 | 30                      | 10                      | 19                            |
| Private                        | 43                      | 33617                 | 5763            | 27204                 | 524                   | 64                  | 30                      | 10                      | 6                             |
| Public                         | 59                      | 67027                 | 11515           | 54732                 | 689                   | 42                  |                         |                         | 13                            |
| Total                          | 666                     | 455352                | 95338           | 338229                | 7951                  | 535                 | 212                     | 1156                    | 87                            |

The data below refer to admitted patients who test positive for SARS-CoV-2 on PCR or antigen tests.

| Summary of reported COVID- | -19 admissions by       | province, by se       | ctor            |                       |                       |                     |                         |                         |                               |
|----------------------------|-------------------------|-----------------------|-----------------|-----------------------|-----------------------|---------------------|-------------------------|-------------------------|-------------------------------|
| Sector                     | Facilities<br>Reporting | Admissions<br>to Date | Died to<br>Date | Discharged<br>to date | Currently<br>Admitted | Currently<br>in ICU | Currently<br>Ventilated | Currently<br>Oxygenated | Admissions in<br>Previous Day |
| Private                    | 259                     | 209200                | 37591           | 166346                | 3106                  | 402                 | 119                     | 223                     | 41                            |
| Public                     | 407                     | 246152                | 57747           | 171883                | 4845                  | 133                 | 93                      | 933                     | 46                            |
| Total                      | 666                     | 455352                | 95338           | 338229                | 7951                  | 535                 | 212                     | 1156                    | 87                            |

Discharged alive 166346

2376

328

402

119

1n Hospital 3201

Transfer to other facility 2029

Died (non-COVID) 33