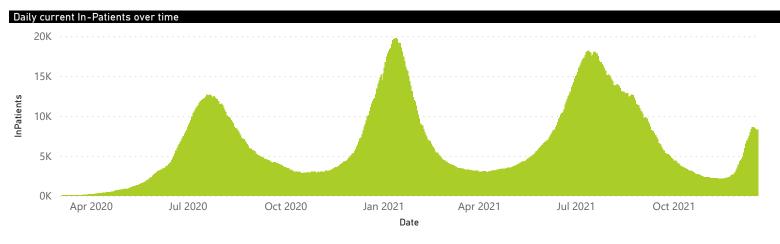

National

The number of reported admissions may change day-to-day as enrolled facilities back-capture historical data. The Western Cape government has been unable to provide daily data on patients who are on oxygen or ventilated.

The data below refer to admitted patients who test positive for SARS-CoV-2 on PCR or antigen tests.

NATIONAL INSTITUTE FOR COMMUNICABLE DISEASES

Unknown

 $g_{\mathcal{O}_{\times}}$ 

10-79

60-69

30-39

20-29