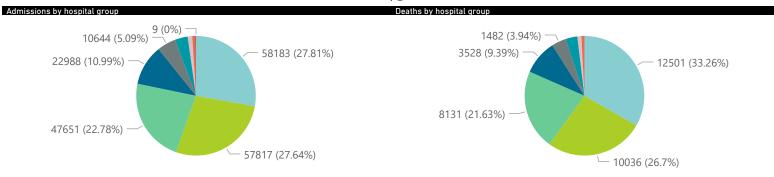

| y of reported COVID-                     | 9 admissions by              | province              |                 |                       |                       |                     |                         |                         |                               |
|------------------------------------------|------------------------------|-----------------------|-----------------|-----------------------|-----------------------|---------------------|-------------------------|-------------------------|-------------------------------|
| Province                                 | Facilities<br>Reporting      | Admissions<br>to Date | Died to<br>Date | Discharged<br>to date | Currently<br>Admitted | Currently<br>in ICU | Currently<br>Ventilated | Currently<br>Oxygenated | Admissions in<br>Previous Day |
| Eastern Cape                             | 18                           | 13591                 | 3185            | 10178                 | 158                   | 6                   | 0                       | 10                      |                               |
| Free State                               | 20                           | 12456                 | 2144            | 9978                  | 163                   | 9                   | 6                       | 19                      |                               |
| Gauteng                                  | 96                           | 76423                 | 13899           | 60650                 | 1376                  | 231                 | 50                      | 110                     |                               |
| KwaZulu-Natal                            | 47                           | 38845                 | 6934            | 30966                 | 543                   | 60                  | 15                      | 55                      |                               |
| Limpopo                                  | 7                            | 8013                  | 1642            | 6150                  | 84                    | 5                   | 2                       | 3                       |                               |
| Mpumalanga                               | 9                            | 10099                 | 1604            | 8316                  | 96                    | 12                  | 8                       | 2                       |                               |
| North West                               | 13                           | 11268                 | 1620            | 9088                  | 127                   | 12                  | 7                       | 13                      |                               |
| Northern Cape                            | 6                            | 4888                  | 800             | 3816                  | 35                    | 3                   | 1                       | 1                       |                               |
| Western Cape                             | 43                           | 33617                 | 5763            | 27204                 | 524                   | 64                  | 30                      | 10                      |                               |
| Total                                    | 259                          | 209200                | 37591           | 166346                | 3106                  | 402                 | 119                     | 223                     |                               |
| ry of reported COVID-                    | 9 admissions by              | hospital group        |                 |                       |                       |                     |                         |                         |                               |
| Hospital_Group                           | Facilities<br>Reporting<br>▼ | Admissions<br>to Date | Died to<br>Date | Discharged<br>to date | Currently<br>Admitted | Currently<br>in ICU | Currently<br>Ventilated | Currently<br>Oxygenated | Admissions in<br>Previous Day |
| NHN                                      | 69                           | 22988                 | 3528            | 17811                 | 451                   | 27                  | 10                      | 126                     |                               |
| INITIN                                   |                              |                       |                 |                       |                       |                     |                         |                         |                               |
| Netcare                                  | 61                           | 58183                 | 12501           | 44650                 | 744                   | 172                 | 29                      | 19                      |                               |
|                                          | 61<br>51                     | 58183<br>57817        | 12501<br>10036  | 44650<br>47147        | 744<br>501            | 172<br>61           | 29<br>27                | 19<br>7                 |                               |
| Netcare                                  |                              |                       |                 |                       |                       |                     |                         |                         |                               |
| Netcare<br>Mediclinic                    | 51                           | 57817                 | 10036           | 47147                 | 501                   | 61                  | 27                      | 7                       |                               |
| Netcare<br>Mediclinic<br>Life Healthcare | 51<br>50                     | 57817<br>47651        | 10036<br>8131   | 47147<br>38833        | 501<br>636            | 61<br>72            | 27<br>17                | 7 40                    |                               |