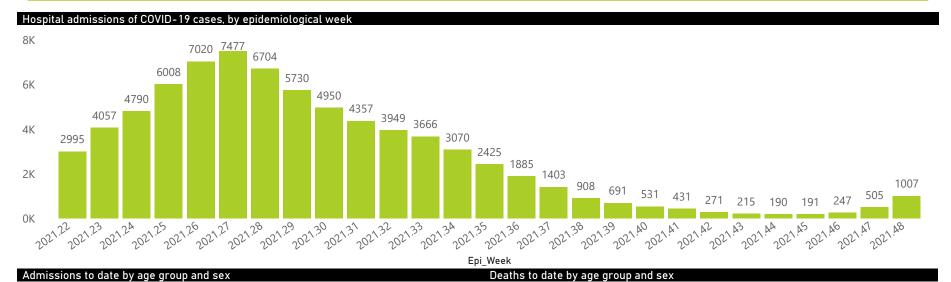

#### Hospital admissions of COVID-19 cases, by health sector, by epidemiological week

Epi\_Week

😑 Eastern Cape 🔵 Free State 🔵 Gauteng 🔵 KwaZulu-Natal 🌑 Limpopo 🛑 Mpumalanga 🜑 North West 🔵 Northern Cape 🔵 Western Cape