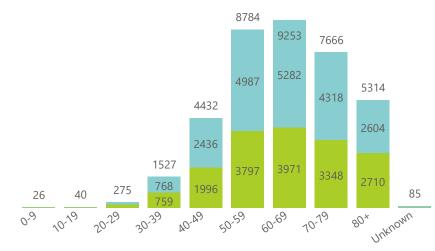

Admissions to date by age group and sex

Deaths to date by age group and sex

Female Male Unknown .