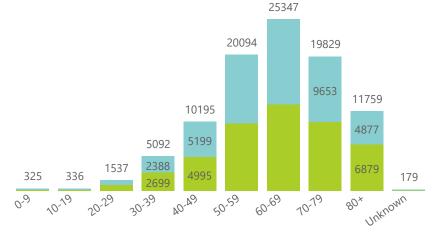

Admissions to date by age group and sex

Deaths to date by age group and sex

Female Male Unknown .