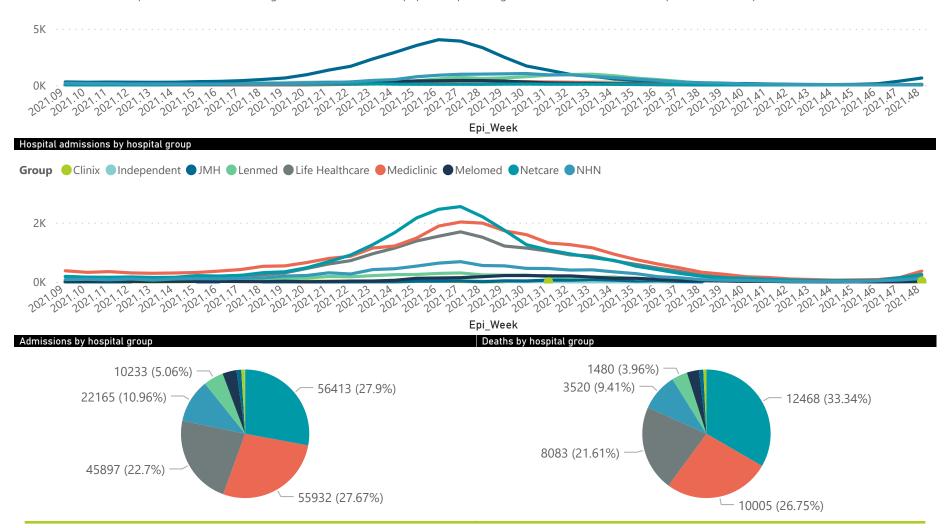

#### Summary of reported COVID-19 admissions by hospital group

| Hospital_Group  | Facilities<br>Reporting<br>▼ | Admissions<br>to Date | Died to<br>Date | Discharged<br>to date | Currently<br>Admitted | Currently<br>in ICU | Currently<br>Ventilated | Currently<br>Oxygenated | Admissions in<br>Previous Day |
|-----------------|------------------------------|-----------------------|-----------------|-----------------------|-----------------------|---------------------|-------------------------|-------------------------|-------------------------------|
| NHN             | 69                           | 22165                 | 3520            | 17241                 | 221                   | 9                   | 6                       | 62                      | 4                             |
| Netcare         | 61                           | 56413                 | 12468           | 43370                 | 293                   | 58                  | 5                       | 3                       | 6                             |
| Mediclinic      | 51                           | 55932                 | 10005           | 45536                 | 259                   | 26                  | 11                      | 13                      | 26                            |
| Life Healthcare | 50                           | 45897                 | 8083            | 37509                 | 255                   | 36                  | 5                       | 34                      | 0                             |
| Lenmed          | 11                           | 10233                 | 1480            | 8369                  | 47                    | 3                   | 2                       | 7                       | 0                             |
| Clinix          | 6                            | 1794                  | 298             | 1361                  | 81                    | 13                  | 9                       | 8                       | 0                             |
| Melomed         | 5                            | 7153                  | 1145            | 5561                  | 423                   | 64                  | 36                      | 0                       | 2                             |
| JMH             | 4                            | 2411                  | 402             | 1897                  | 48                    | 5                   | 3                       | 19                      | 0                             |
| Independent     | 1                            | 175                   | 1               | 158                   | 4                     | 0                   | 0                       | 0                       | 0                             |
| Total           | 258                          | 202173                | 37402           | 161002                | 1631                  | 214                 | 77                      | 146                     | 38                            |

Hospital admissions by province

**Province** Eastern Cape Free State Gauteng KwaZulu-Natal Limpopo Mpumalanga North West Northern Cape Western Cape