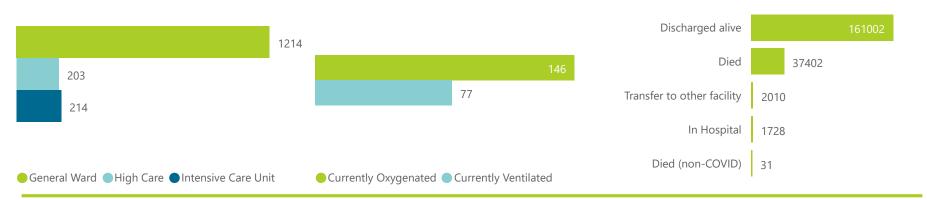

WINDER STATES NATIONAL INSTITUTE FOR COMMUNICABLE DISEASES Division of the National Health Laboratory Service

| Summary of reported COVID-19 admissions by province, by sector |                         |                       |                 |                       |                       |                     |                         |                         |                               |  |
|----------------------------------------------------------------|-------------------------|-----------------------|-----------------|-----------------------|-----------------------|---------------------|-------------------------|-------------------------|-------------------------------|--|
| Sector                                                         | Facilities<br>Reporting | Admissions<br>to Date | Died to<br>Date | Discharged<br>to date | Currently<br>Admitted | Currently<br>in ICU | Currently<br>Ventilated | Currently<br>Oxygenated | Admissions in<br>Previous Day |  |
| Private                                                        | 258                     | 202173                | 37402           | 161002                | 1631                  | 214                 | 77                      | 146                     | 38                            |  |
| Public                                                         | 407                     | 237782                | 57291           | 167484                | 1624                  | 69                  | 28                      | 329                     | 72                            |  |
| Total                                                          | 665                     | 439955                | 94693           | 328486                | 3255                  | 283                 | 105                     | 475                     | 110                           |  |

NATIONAL INSTITUTE FOR COMMUNICABLE DISEASES

| Summary of re | Summary of reported COVID-19 admissions by province |                         |                       |                 |                       |                       |                     |                         |                         |                               |  |
|---------------|-----------------------------------------------------|-------------------------|-----------------------|-----------------|-----------------------|-----------------------|---------------------|-------------------------|-------------------------|-------------------------------|--|
| Pr            | rovince                                             | Facilities<br>Reporting | Admissions<br>to Date | Died to<br>Date | Discharged<br>to date | Currently<br>Admitted | Currently<br>in ICU | Currently<br>Ventilated | Currently<br>Oxygenated | Admissions in<br>Previous Day |  |
| East          | ern Cape                                            | 18                      | 13262                 | 3181            | 9979                  | 33                    | 5                   | 1                       | 5                       | 0                             |  |
| Fre           | ee State                                            | 20                      | 12025                 | 2136            | 9686                  | 38                    | 4                   | 4                       | 1                       | 4                             |  |
| G             | auteng                                              | 96                      | 73380                 | 13827           | 58310                 | 745                   | 96                  | 18                      | 81                      | 14                            |  |
| KwaZ          | Zulu-Natal                                          | 47                      | 37496                 | 6908            | 30005                 | 188                   | 20                  | 7                       | 39                      | 6                             |  |
| Li            | троро                                               | 7                       | 7694                  | 1638            | 5889                  | 31                    | 0                   | 0                       | 1                       | 2                             |  |
| Мри           | umalanga                                            | 9                       | 9672                  | 1598            | 7956                  | 36                    | 3                   | 1                       | 2                       | 3                             |  |
| No            | rth West                                            | 13                      | 10918                 | 1613            | 8805                  | 68                    | 9                   | 6                       | 7                       | 6                             |  |
| Nort          | hern Cape                                           | 6                       | 4743                  | 800             | 3699                  | 8                     | 2                   | 2                       | 0                       | 1                             |  |
| Wes           | tern Cape                                           | 42                      | 32983                 | 5701            | 26673                 | 484                   | 75                  | 38                      | 10                      | 2                             |  |
|               | Total                                               | 258                     | 202173                | 37402           | 161002                | 1631                  | 214                 | 77                      | 146                     | 38                            |  |
|               | Total                                               | 230                     | 202175                | 57402           | 101002                | 1051                  | 214                 |                         | 140                     |                               |  |