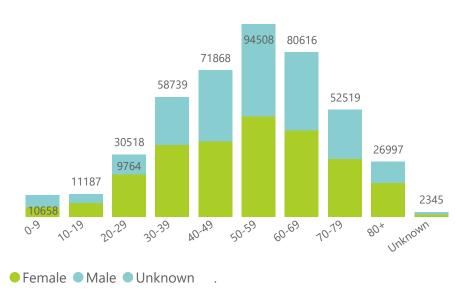

Admissions to date by age group and sex

Deaths to date by age group and sex

Female Male Unknown .