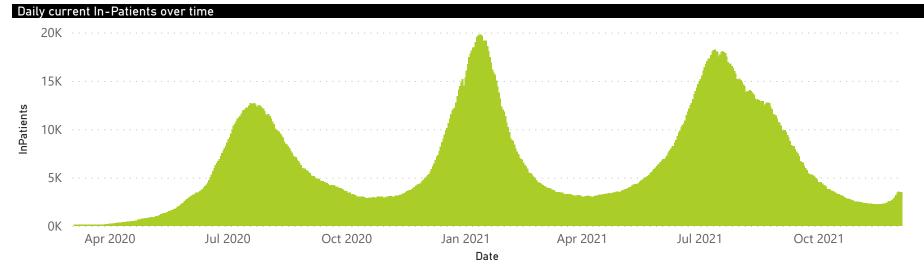

#### NICD National COVID-19 Hospital Surveillance

National

The number of reported admissions may change day-to-day as enrolled facilities back-capture historical data. The Western Cape government has been unable to provide daily data on patients who are on oxygen or ventilated. The data below refer to admitted patients who test positive for SARS-CoV-2 on PCR or antigen tests.