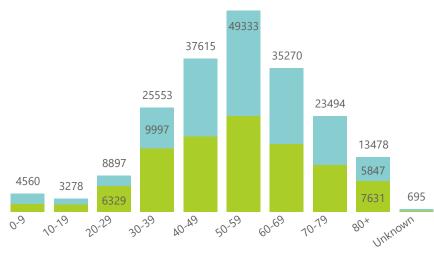

Admissions to date by age group and sex

Deaths to date by age group and sex

Female Male Unknown .