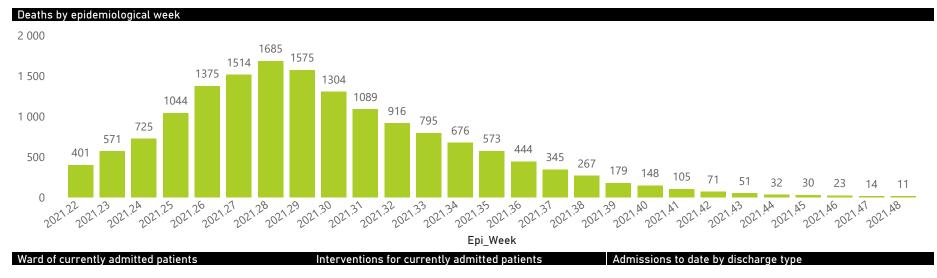

#### Hospital admissions of COVID-19 cases, by health sector, by epidemiological week

Epi\_Week

😑 Eastern Cape 🔵 Free State 🔵 Gauteng 🔵 KwaZulu-Natal 🌑 Limpopo 🛑 Mpumalanga 🜑 North West 🔵 Northern Cape 🔵 Western Cape