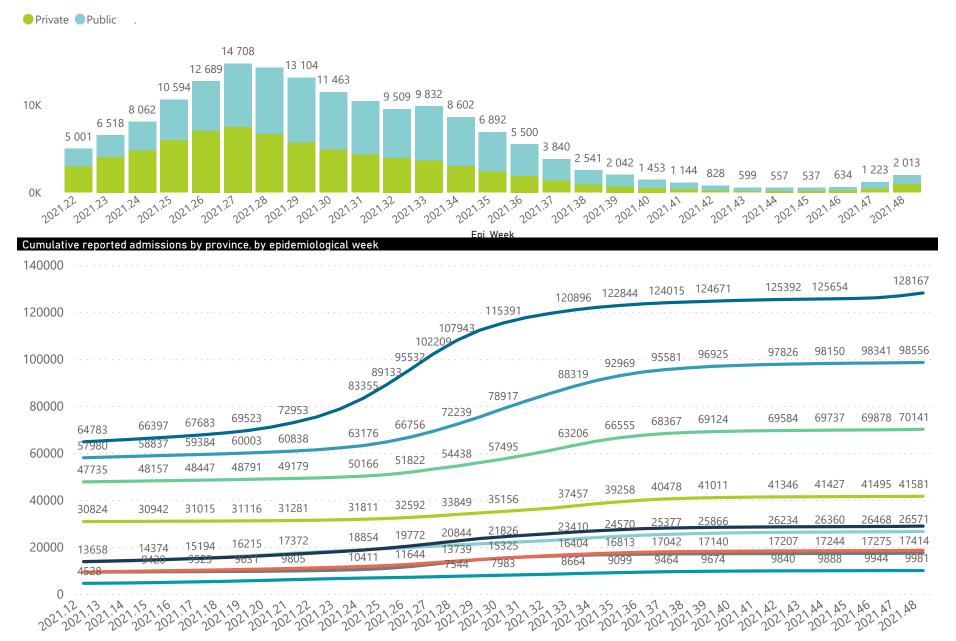

#### Hospital admissions of COVID-19 cases, by health sector, by epidemiological week

Epi\_Week

😑 Eastern Cape 🔵 Free State 🔵 Gauteng 🔵 KwaZulu-Natal 🌑 Limpopo 🛑 Mpumalanga 🜑 North West 🔵 Northern Cape 🔵 Western Cape

Hospital admissions by province

**Province** Eastern Cape Free State Gauteng KwaZulu-Natal Limpopo Mpumalanga North West Northern Cape Western Cape