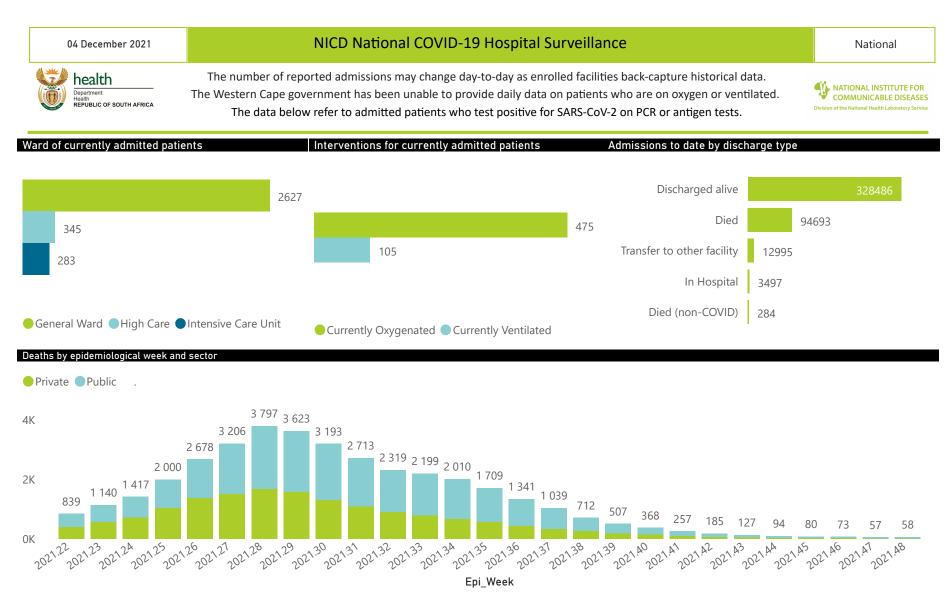

#### NICD National COVID-19 Hospital Surveillance

National

The number of reported admissions may change day-to-day as enrolled facilities back-capture historical data. The Western Cape government has been unable to provide daily data on patients who are on oxygen or ventilated. The data below refer to admitted patients who test positive for SARS-CoV-2 on PCR or antigen tests.

# Summary of reported COVID-19 admissions by province, by sector

| Province      | Facilities<br>Reporting | Admissions<br>to Date | Died to<br>Date | Discharged<br>to date | Currently<br>Admitted | Currently<br>in ICU | Currently<br>Ventilated | Currently<br>Oxygenated | Admissions in<br>Previous Day |
|---------------|-------------------------|-----------------------|-----------------|-----------------------|-----------------------|---------------------|-------------------------|-------------------------|-------------------------------|
| Eastern Cape  | 104                     | 41582                 | 12200           | 27380                 | 144                   | 5                   | 9                       | 24                      | 2                             |
| Private       | 18                      | 13262                 | 3181            | 9979                  | 33                    | 5                   | 1                       | 5                       | 0                             |
| Public        | 86                      | 28320                 | 9019            | 17401                 | 111                   | 0                   | 8                       | 19                      | 2                             |
| Free State    | 55                      | 26571                 | 5600            | 18933                 | 85                    | 4                   | 4                       | 14                      | 4                             |
| Private       | 20                      | 12025                 | 2136            | 9686                  | 38                    | 4                   | 4                       | 1                       | 4                             |
| Public        | 35                      | 14546                 | 3464            | 9247                  | 47                    | 0                   | 0                       | 13                      | 0                             |
| Gauteng       | 136                     | 128174                | 27828           | 95949                 | 1539                  | 120                 | 29                      | 233                     | 56                            |
| Private       | 96                      | 73380                 | 13827           | 58310                 | 745                   | 96                  | 18                      | 81                      | 14                            |
| Public        | 40                      | 54794                 | 14001           | 37639                 | 794                   | 24                  | 11                      | 152                     | 42                            |
| KwaZulu-Natal | 116                     | 70148                 | 15734           | 51129                 | 388                   | 33                  | 10                      | 100                     | 17                            |
| Private       | 47                      | 37496                 | 6908            | 30005                 | 188                   | 20                  | 7                       | 39                      | 6                             |
| Public        | 69                      | 32652                 | 8826            | 21124                 | 200                   | 13                  | 3                       | 61                      | 11                            |
| Limpopo       | 48                      | 17414                 | 4871            | 11903                 | 70                    | 3                   | 3                       | 18                      | 7                             |
| Private       | 7                       | 7694                  | 1638            | 5889                  | 31                    | 0                   | 0                       | 1                       | 2                             |
| Public        | 41                      | 9720                  | 3233            | 6014                  | 39                    | 3                   | 3                       | 17                      | 5                             |
| Mpumalanga    | 40                      | 18602                 | 4518            | 13518                 | 86                    | 5                   | 3                       | 19                      | 5                             |
| Private       | 9                       | 9672                  | 1598            | 7956                  | 36                    | 3                   | 1                       | 2                       | 3                             |
| Public        | 31                      | 8930                  | 2920            | 5562                  | 50                    | 2                   | 2                       | 17                      | 2                             |
| North West    | 30                      | 28901                 | 4450            | 22111                 | 161                   | 10                  | 6                       | 50                      | 14                            |
| Private       | 13                      | 10918                 | 1613            | 8805                  | 68                    | 9                   | 6                       | 7                       | 6                             |
| Public        | 17                      | 17983                 | 2837            | 13306                 | 93                    | 1                   | 0                       | 43                      | 8                             |
| Northern Cape | 35                      | 9981                  | 2278            | 7158                  | 27                    | 4                   | 3                       | 7                       | 1                             |
| Private       | 6                       | 4743                  | 800             | 3699                  | 8                     | 2                   | 2                       | 0                       | 1                             |
| Public        | 29                      | 5238                  | 1478            | 3459                  | 19                    | 2                   | 1                       | 7                       | 0                             |
| Western Cape  | 101                     | 98582                 | 17214           | 80405                 | 755                   | 99                  | 38                      | 10                      | 4                             |
| Private       | 42                      | 32983                 | 5701            | 26673                 | 484                   | 75                  | 38                      | 10                      | 2                             |
| Public        | 59                      | 65599                 | 11513           | 53732                 | 271                   | 24                  |                         |                         | 2                             |
| Total         | 665                     | 439955                | 94693           | 328486                | 3255                  | 283                 | 105                     | 475                     | 110                           |