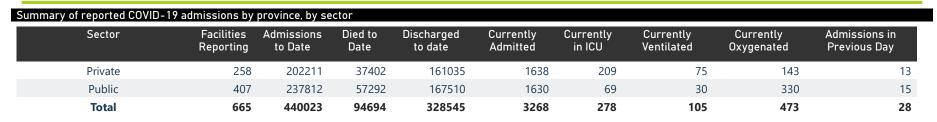

# NICD National COVID-19 Hospital Surveillance

The number of reported admissions may change day-to-day as enrolled facilities back-capture historical data. The Western Cape government has been unable to provide daily data on patients who are on oxygen or ventilated. The data below refer to admitted patients who test positive for SARS-CoV-2 on PCR or antigen tests.

| Province      | Facilities<br>Reporting | Admissions<br>to Date | Died to<br>Date | Discharged<br>to date | Currently<br>Admitted | Currently<br>in ICU | Currently<br>Ventilated | Currently<br>Oxygenated | Admissions in<br>Previous Day |
|---------------|-------------------------|-----------------------|-----------------|-----------------------|-----------------------|---------------------|-------------------------|-------------------------|-------------------------------|
| Eastern Cape  | 104                     | 41581                 | 12200           | 27379                 | 144                   | 5                   | 9                       | 23                      |                               |
| Private       | 18                      | 13261                 | 3181            | 9978                  | 33                    | 5                   | 1                       | 5                       | (                             |
| Public        | 86                      | 28320                 | 9019            | 17401                 | 111                   | 0                   | 8                       | 18                      | (                             |
| Free State    | 55                      | 26576                 | 5600            | 18935                 | 88                    | 4                   | 4                       | 15                      | •                             |
| Private       | 20                      | 12027                 | 2136            | 9688                  | 38                    | 4                   | 4                       | 2                       | (                             |
| Public        | 35                      | 14549                 | 3464            | 9247                  | 50                    | 0                   | 0                       | 13                      | 1                             |
| Gauteng       | 136                     | 128196                | 27828           | 95979                 | 1533                  | 115                 | 29                      | 231                     | g                             |
| Private       | 96                      | 73394                 | 13827           | 58325                 | 745                   | 91                  | 16                      | 78                      | 3                             |
| Public        | 40                      | 54802                 | 14001           | 37654                 | 788                   | 24                  | 13                      | 153                     | 6                             |
| KwaZulu-Natal | 116                     | 70149                 | 15734           | 51129                 | 389                   | 33                  | 10                      | 98                      | 1                             |
| Private       | 47                      | 37498                 | 6908            | 30005                 | 190                   | 20                  | 7                       | 38                      | •                             |
| Public        | 69                      | 32651                 | 8826            | 21124                 | 199                   | 13                  | 3                       | 60                      | (                             |
| Limpopo       | 48                      | 17427                 | 4871            | 11909                 | 77                    | 3                   | 3                       | 18                      | 4                             |
| Private       | 7                       | 7707                  | 1638            | 5895                  | 38                    | 0                   | 0                       | 1                       | 2                             |
| Public        | 41                      | 9720                  | 3233            | 6014                  | 39                    | 3                   | 3                       | 17                      | (                             |
| Mpumalanga    | 40                      | 18605                 | 4519            | 13521                 | 85                    | 5                   | 3                       | 20                      | C                             |
| Private       | 9                       | 9675                  | 1599            | 7959                  | 35                    | 3                   | 1                       | 3                       | C                             |
| Public        | 31                      | 8930                  | 2920            | 5562                  | 50                    | 2                   | 2                       | 17                      | C                             |
| North West    | 30                      | 28913                 | 4450            | 22119                 | 165                   | 11                  | 6                       | 52                      | 11                            |
| Private       | 13                      | 10923                 | 1612            | 8808                  | 71                    | 10                  | 6                       | 7                       | 4                             |
| Public        | 17                      | 17990                 | 2838            | 13311                 | 94                    | 1                   | 0                       | 45                      | 7                             |
| Northern Cape | 35                      | 9981                  | 2278            | 7160                  | 26                    | 4                   | 3                       | 7                       | (                             |
| Private       | 6                       | 4743                  | 800             | 3701                  | 7                     | 2                   | 2                       | 0                       | (                             |
| Public        | 29                      | 5238                  | 1478            | 3459                  | 19                    | 2                   | 1                       | 7                       | (                             |
| Western Cape  | 101                     | 98595                 | 17214           | 80414                 | 761                   | 98                  | 38                      | 9                       | 2                             |
| Private       | 42                      | 32983                 | 5701            | 26676                 | 481                   | 74                  | 38                      | 9                       |                               |
| Public        | 59                      | 65612                 | 11513           | 53738                 | 280                   | 24                  |                         |                         |                               |
| Total         | 665                     | 440023                | 94694           | 328545                | 3268                  | 278                 | 105                     | 473                     | 28                            |