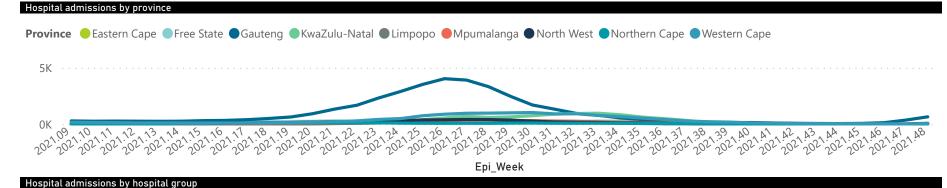

ntly<br>Oxygenated | Admissions i<br>Previous Da   |
| NHN                   | 69                      | 22166                 | 3520            | 17241                 | 222                   | 9                   | 6                       | 62                      |                               |
| Netcare               | 61                      | 56412                 | 12468           | 43369                 | 293                   | 58                  | 5                       | 3                       |                               |
| Mediclinic            | 51                      | 55983                 | 10006           | 45578                 | 268                   | 22                  | 10                      | 10                      |                               |