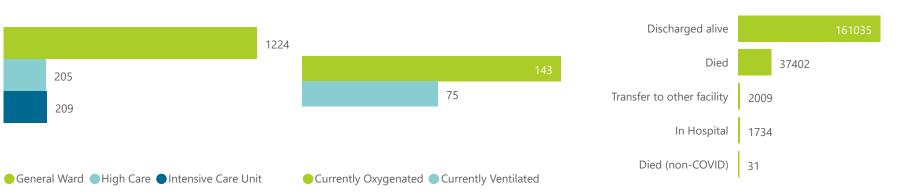

#### NICD National COVID-19 Hospital Surveillance

National

The number of reported admissions may change day-to-day as enrolled facilities back-capture historical data. The Western Cape government has been unable to provide daily data on patients who are on oxygen or ventilated. The data below refer to admitted patients who test positive for SARS-CoV-2 on PCR or antigen tests.

# NICD National COVID-19 Hospital Surveillance

The number of reported admissions may change day-to-day as enrolled facilities back-capture historical data. The Western Cape government has been unable to provide daily data on patients who are on oxygen or ventilated. The data below refer to admitted patients who test positive for SARS-CoV-2 on PCR or antigen tests.

# NICD National COVID-19 Hospital Surveillance

National

The number of reported admissions may change day-to-day as enrolled facilities back-capture historical data. The Western Cape government has been unable to provide daily data on patients who are on oxygen or ventilated.

The data below refer to admitted patients who test positive for SARS-CoV-2 on PCR or antigen tests.

NATIONAL INSTITUTE FOR COMMUNICABLE DISEASES
Division of the National Health Laboratory Service