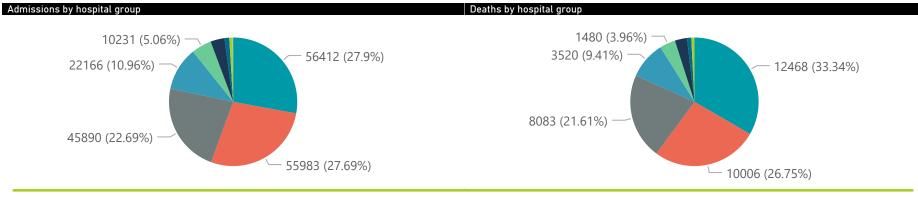

<br>Oxygenated | Admissions i<br>Previous Da   |
| NHN                   | 69                      | 22166                 | 3520            | 17241                 | 222                   | 9                   | 6                       | 62                      |                               |
| Netcare               | 61                      | 56412                 | 12468           | 43369                 | 293                   | 58                  | 5                       | 3                       |                               |
| Mediclinic            | 51                      | 55983                 | 10006           | 45578                 | 268                   | 22                  | 10                      | 10                      |                               |