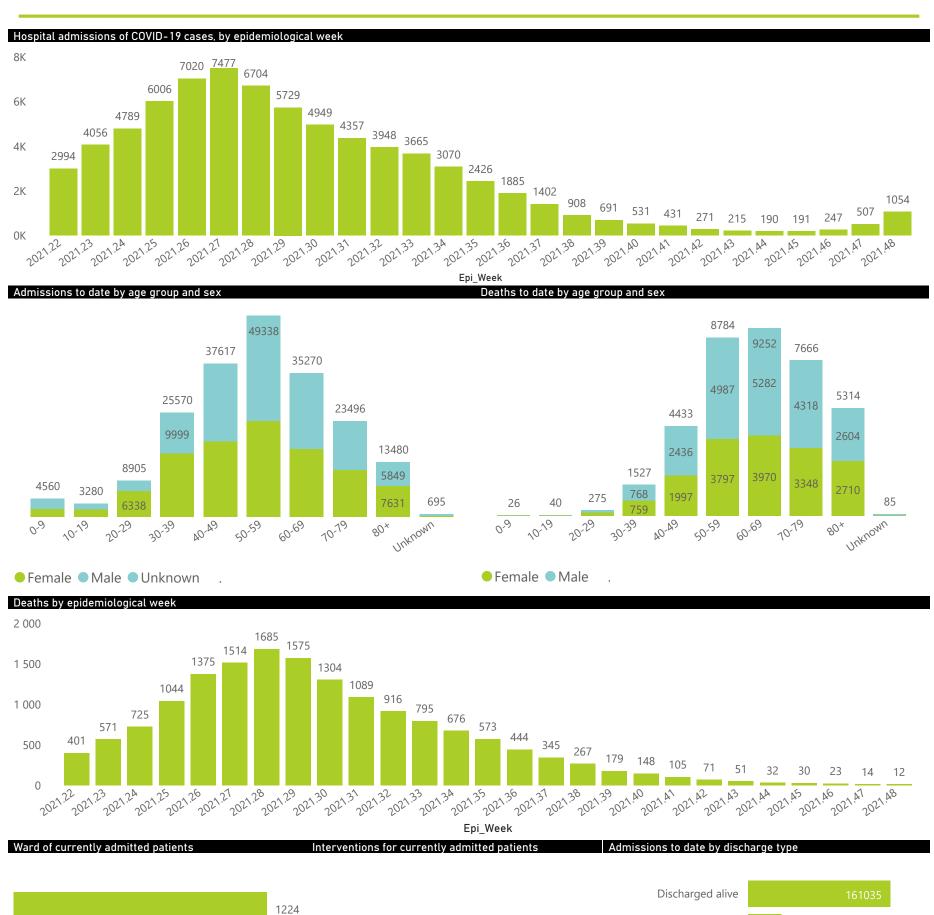

#### NICD National COVID-19 Hospital Surveillance

National

The number of reported admissions may change day-to-day as enrolled facilities back-capture historical data. The Western Cape government has been unable to provide daily data on patients who are on oxygen or ventilated. The data below refer to admitted patients who test positive for SARS-CoV-2 on PCR or antigen tests.

# NICD National COVID-19 Hospital Surveillance

The number of reported admissions may change day-to-day as enrolled facilities back-capture historical data. The Western Cape government has been unable to provide daily data on patients who are on oxygen or ventilated. The data below refer to admitted patients who test positive for SARS-CoV-2 on PCR or antigen tests.

# NICD National COVID-19 Hospital Surveillance

National

The number of reported admissions may change day-to-day as enrolled facilities back-capture historical data. The Western Cape government has been unable to provide daily data on patients who are on oxygen or ventilated.

The data below refer to admitted patients who test positive for SARS-CoV-2 on PCR or antigen tests.

NATIONAL INSTITUTE FOR COMMUNICABLE DISEASES
Division of the National Health Laboratory Service