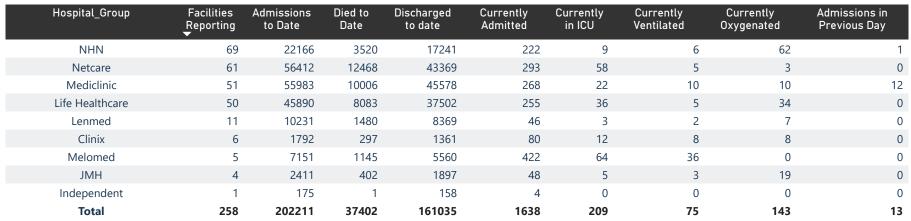

#### NICD National COVID-19 Hospital Surveillance

Private

The number of reported admissions may change day-to-day as enrolled facilities back-capture historical data.

The data below refer to admitted patients who test positive for SARS-CoV-2 on PCR or antigen tests.

| Province              | Facilities<br>Reporting | Admissions<br>to Date | Died to<br>Date | Discharged<br>to date | Currently<br>Admitted | Currently<br>in ICU | Currently<br>Ventilated | Currently<br>Oxygenated | Admissions ir<br>Previous Day |
|-----------------------|-------------------------|-----------------------|-----------------|-----------------------|-----------------------|---------------------|-------------------------|-------------------------|-------------------------------|
| Eastern Cape          | 18                      | 13261                 | 3181            | 9978                  | 33                    | 5                   | 1                       | 5                       |                               |
| Free State            | 20                      | 12027                 | 2136            | 9688                  | 38                    | 4                   | 4                       | 2                       |                               |
| Gauteng               | 96                      | 73394                 | 13827           | 58325                 | 745                   | 91                  | 16                      | 78                      |                               |
| KwaZulu-Natal         | 47                      | 37498                 | 6908            | 30005                 | 190                   | 20                  | 7                       | 38                      |                               |
| Limpopo               | 7                       | 7707                  | 1638            | 5895                  | 38                    | 0                   | 0                       | 1                       |                               |
| Mpumalanga            | 9                       | 9675                  | 1599            | 7959                  | 35                    | 3                   | 1                       | 3                       |                               |
| North West            | 13                      | 10923                 | 1612            | 8808                  | 71                    | 10                  | 6                       | 7                       |                               |
| Northern Cape         | 6                       | 4743                  | 800             | 3701                  | 7                     | 2                   | 2                       | 0                       |                               |
| Western Cape          | 42                      | 32983                 | 5701            | 26676                 | 481                   | 74                  | 38                      | 9                       |                               |
| Total                 | 258                     | 202211                | 37402           | 161035                | 1638                  | 209                 | 75                      | 143                     |                               |
| ry of reported COVID- | 9 admissions by         | hospital group        |                 |                       |                       |                     |                         |                         |                               |
| Hospital_Group        | Facilities<br>Reporting | Admissions<br>to Date | Died to<br>Date | Discharged<br>to date | Currently<br>Admitted | Currently<br>in ICU | Currently<br>Ventilated | Currently<br>Oxygenated | Admissions i<br>Previous Da   |
| NHN                   | 69                      | 22166                 | 3520            | 17241                 | 222                   | 9                   | 6                       | 62                      |                               |
| Netcare               | 61                      | 56412                 | 12468           | 43369                 | 293                   | 58                  | 5                       | 3                       |                               |
| Mediclinic            | 51                      | 55983                 | 10006           | 45578                 | 268                   | 22                  | 10                      | 10                      |                               |