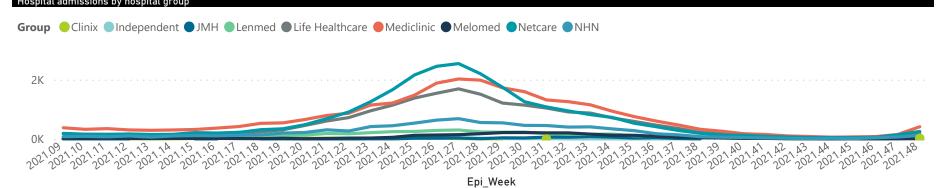

ly<br>Oxygenated | Admissions i<br>Previous Da   |
| NHN                   | 69                      | 22166                 | 3520            | 17241                 | 222                   | 9                   | 6                       | 62                      |                               |
| Netcare               | 61                      | 56412                 | 12468           | 43369                 | 293                   | 58                  | 5                       | 3                       |                               |
| Mediclinic            | 51                      | 55983                 | 10006           | 45578                 | 268                   | 22                  | 10                      | 10                      |                               |