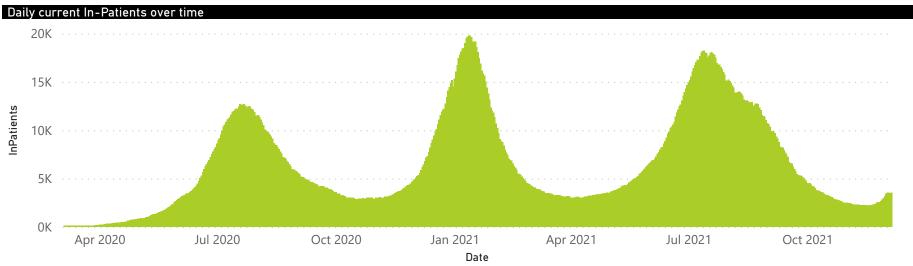

# NICD National COVID-19 Hospital Surveillance

National

The number of reported admissions may change day-to-day as enrolled facilities back-capture historical data. The Western Cape government has been unable to provide daily data on patients who are on oxygen or ventilated.

The data below refer to admitted patients who test positive for SARS-CoV-2 on PCR or antigen tests.

NATIONAL INSTITUTE FOR COMMUNICABLE DISEASES
Division of the National Health Laboratory Service