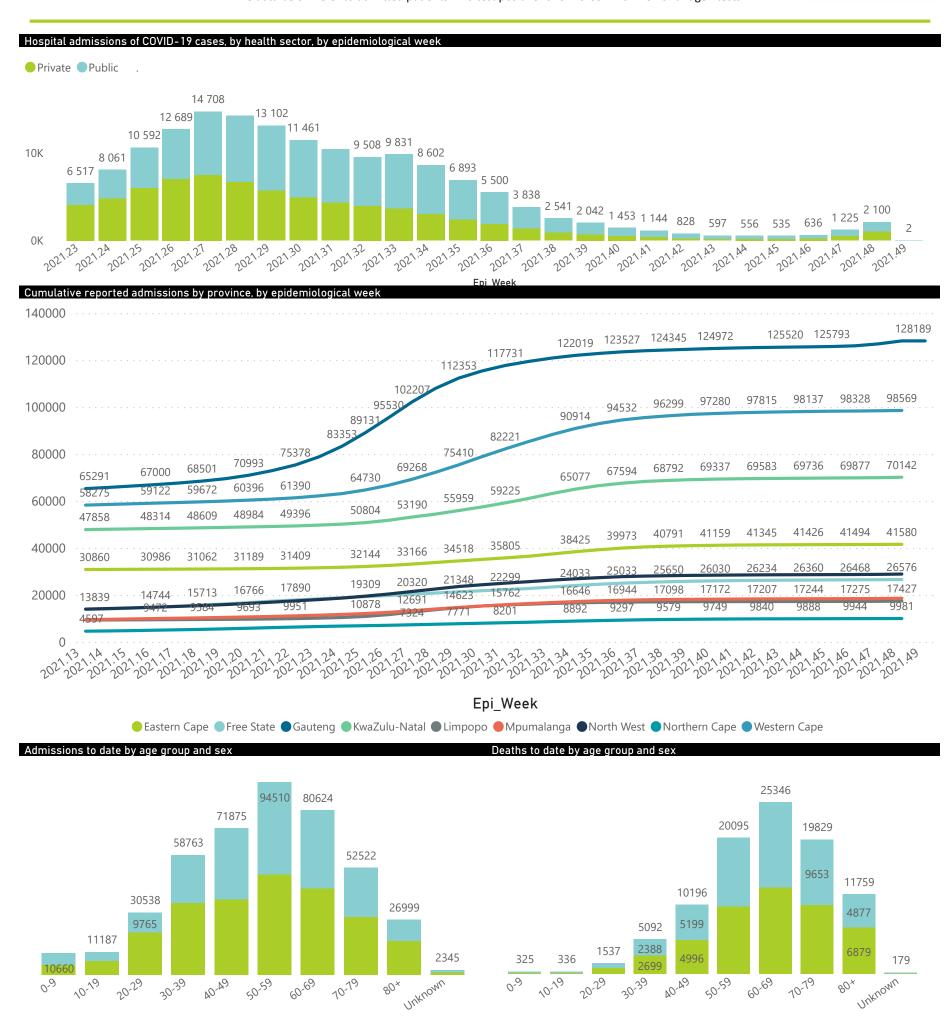

| Province      | Facilities<br>Reporting | Admissions<br>to Date | Died to<br>Date | Discharged<br>to date | Currently<br>Admitted | Currently<br>in ICU | Currently<br>Ventilated | Currently<br>Oxygenated | Admissions in<br>Previous Day |
|---------------|-------------------------|-----------------------|-----------------|-----------------------|-----------------------|---------------------|-------------------------|-------------------------|-------------------------------|
| Eastern Cape  | 104                     | 41581                 | 12200           | 27379                 | 144                   | 5                   | 9                       | 23                      |                               |
| Private       | 18                      | 13261                 | 3181            | 9978                  | 33                    | 5                   | 1                       | 5                       | (                             |
| Public        | 86                      | 28320                 | 9019            | 17401                 | 111                   | 0                   | 8                       | 18                      | (                             |
| Free State    | 55                      | 26576                 | 5600            | 18935                 | 88                    | 4                   | 4                       | 15                      | •                             |
| Private       | 20                      | 12027                 | 2136            | 9688                  | 38                    | 4                   | 4                       | 2                       | (                             |
| Public        | 35                      | 14549                 | 3464            | 9247                  | 50                    | 0                   | 0                       | 13                      | 1                             |
| Gauteng       | 136                     | 128196                | 27828           | 95979                 | 1533                  | 115                 | 29                      | 231                     | g                             |
| Private       | 96                      | 73394                 | 13827           | 58325                 | 745                   | 91                  | 16                      | 78                      | 3                             |
| Public        | 40                      | 54802                 | 14001           | 37654                 | 788                   | 24                  | 13                      | 153                     | 6                             |
| KwaZulu-Natal | 116                     | 70149                 | 15734           | 51129                 | 389                   | 33                  | 10                      | 98                      | 1                             |
| Private       | 47                      | 37498                 | 6908            | 30005                 | 190                   | 20                  | 7                       | 38                      | •                             |
| Public        | 69                      | 32651                 | 8826            | 21124                 | 199                   | 13                  | 3                       | 60                      | (                             |
| Limpopo       | 48                      | 17427                 | 4871            | 11909                 | 77                    | 3                   | 3                       | 18                      | 4                             |
| Private       | 7                       | 7707                  | 1638            | 5895                  | 38                    | 0                   | 0                       | 1                       | 2                             |
| Public        | 41                      | 9720                  | 3233            | 6014                  | 39                    | 3                   | 3                       | 17                      | (                             |
| Mpumalanga    | 40                      | 18605                 | 4519            | 13521                 | 85                    | 5                   | 3                       | 20                      | C                             |
| Private       | 9                       | 9675                  | 1599            | 7959                  | 35                    | 3                   | 1                       | 3                       | C                             |
| Public        | 31                      | 8930                  | 2920            | 5562                  | 50                    | 2                   | 2                       | 17                      | C                             |
| North West    | 30                      | 28913                 | 4450            | 22119                 | 165                   | 11                  | 6                       | 52                      | 11                            |
| Private       | 13                      | 10923                 | 1612            | 8808                  | 71                    | 10                  | 6                       | 7                       | 4                             |
| Public        | 17                      | 17990                 | 2838            | 13311                 | 94                    | 1                   | 0                       | 45                      | 7                             |
| Northern Cape | 35                      | 9981                  | 2278            | 7160                  | 26                    | 4                   | 3                       | 7                       | (                             |
| Private       | 6                       | 4743                  | 800             | 3701                  | 7                     | 2                   | 2                       | 0                       | (                             |
| Public        | 29                      | 5238                  | 1478            | 3459                  | 19                    | 2                   | 1                       | 7                       | (                             |
| Western Cape  | 101                     | 98595                 | 17214           | 80414                 | 761                   | 98                  | 38                      | 9                       | 2                             |
| Private       | 42                      | 32983                 | 5701            | 26676                 | 481                   | 74                  | 38                      | 9                       |                               |
| Public        | 59                      | 65612                 | 11513           | 53738                 | 280                   | 24                  |                         |                         |                               |
| Total         | 665                     | 440023                | 94694           | 328545                | 3268                  | 278                 | 105                     | 473                     | 28                            |