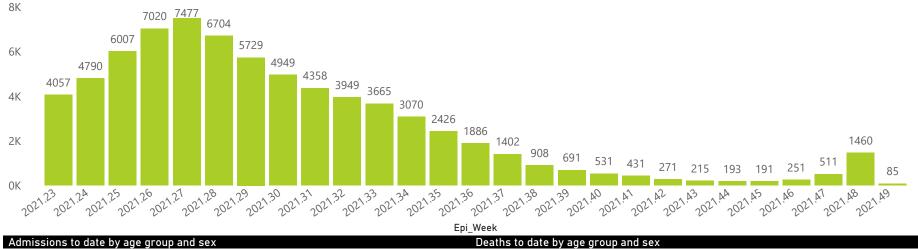

#### Hospital admissions of COVID-19 cases, by health sector, by epidemiological week

Epi\_Week

94615 80710 72019 58996 52588 30743 27036 9840 11256 2352 1075 10-19 20-29 30-39 40-49 50-59 60-69 10-79 Unknown 0.9 80× Female Male Unknown