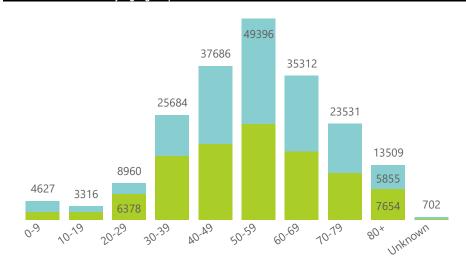

Admissions to date by age group and sex

Deaths to date by age group and sex

10204

25356

19836

9656

11765

4879