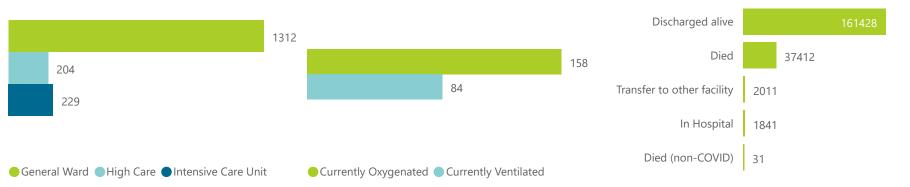

WINDER NATIONAL INSTITUTE FOR COMMUNICABLE DISEASES

| mmary of reported COVID-19 admissions by province, by sector |                         |                       |                 |                       |                       |                     |                         |                         |                               |  |
|--------------------------------------------------------------|-------------------------|-----------------------|-----------------|-----------------------|-----------------------|---------------------|-------------------------|-------------------------|-------------------------------|--|
| Sector                                                       | Facilities<br>Reporting | Admissions<br>to Date | Died to<br>Date | Discharged<br>to date | Currently<br>Admitted | Currently<br>in ICU | Currently<br>Ventilated | Currently<br>Oxygenated | Admissions in<br>Previous Day |  |
| Private                                                      | 258                     | 202723                | 37412           | 161428                | 1745                  | 229                 | 84                      | 158                     | 71                            |  |
| Public                                                       | 407                     | 238345                | 57331           | 167842                | 1772                  | 79                  | 37                      | 352                     | 104                           |  |
| Total                                                        | 665                     | 441068                | 94743           | 329270                | 3517                  | 308                 | 121                     | 510                     | 175                           |  |