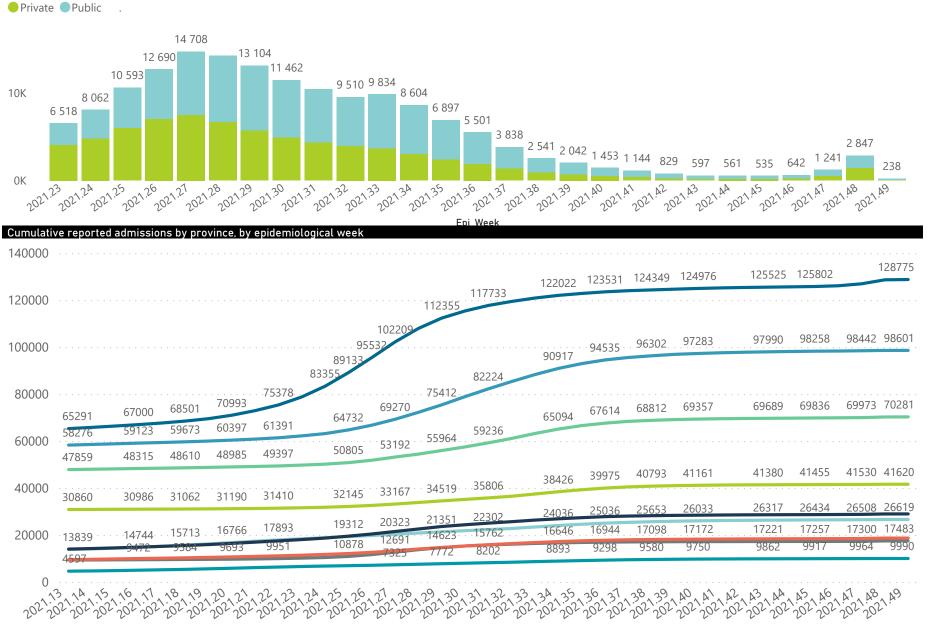

#### Hospital admissions of COVID-19 cases, by health sector, by epidemiological week

Epi\_Week

94615 80710 72019 58996 52588 30743 27036 9840 11256 2352 1075 10-19 20-29 30-39 40-49 50-59 60-69 10-79 Unknown 0.9 80× Female Male Unknown

# Summary of reported COVID-19 admissions by province, by sector

| Province      | Facilities<br>Reporting | Admissions<br>to Date | Died to<br>Date | Discharged<br>to date | Currently<br>Admitted | Currently<br>in ICU | Currently<br>Ventilated | Currently<br>Oxygenated | Admissions in<br>Previous Day |
|---------------|-------------------------|-----------------------|-----------------|-----------------------|-----------------------|---------------------|-------------------------|-------------------------|-------------------------------|
| Eastern Cape  | 104                     | 41621                 | 12203           | 27397                 | 163                   | 2                   | 8                       | 26                      | 7                             |
| Private       | 18                      | 13277                 | 3182            | 9987                  | 39                    | 2                   | 0                       | 6                       | 1                             |
| Public        | 86                      | 28344                 | 9021            | 17410                 | 124                   | 0                   | 8                       | 20                      | 6                             |
| Free State    | 55                      | 26619                 | 5602            | 18953                 | 110                   | 4                   | 4                       | 26                      | 13                            |
| Private       | 20                      | 12048                 | 2136            | 9696                  | 51                    | 4                   | 4                       | 4                       | 7                             |
| Public        | 35                      | 14571                 | 3466            | 9257                  | 59                    | 0                   | 0                       | 22                      | 6                             |
| Gauteng       | 136                     | 128782                | 27846           | 96399                 | 1670                  | 139                 | 41                      | 245                     | 93                            |
| Private       | 96                      | 73694                 | 13831           | 58574                 | 792                   | 108                 | 23                      | 82                      | 40                            |
| Public        | 40                      | 55088                 | 14015           | 37825                 | 878                   | 31                  | 18                      | 163                     | 53                            |
| KwaZulu-Natal | 116                     | 70288                 | 15751           | 51249                 | 386                   | 35                  | 13                      | 93                      | 30                            |
| Private       | 47                      | 37559                 | 6909            | 30053                 | 201                   | 21                  | 9                       | 42                      | 10                            |
| Public        | 69                      | 32729                 | 8842            | 21196                 | 185                   | 14                  | 4                       | 51                      | 20                            |
| Limpopo       | 48                      | 17483                 | 4872            | 11958                 | 82                    | 5                   | 3                       | 20                      | 9                             |
| Private       | 7                       | 7722                  | 1638            | 5906                  | 42                    | 1                   | 0                       | 1                       | 3                             |
| Public        | 41                      | 9761                  | 3234            | 6052                  | 40                    | 4                   | 3                       | 19                      | 6                             |
| Mpumalanga    | 40                      | 18684                 | 4523            | 13565                 | 114                   | 6                   | 4                       | 23                      | 4                             |
| Private       | 9                       | 9719                  | 1600            | 7987                  | 50                    | 3                   | 1                       | 6                       | 2                             |
| Public        | 31                      | 8965                  | 2923            | 5578                  | 64                    | 3                   | 3                       | 17                      | 2                             |
| North West    | 30                      | 28974                 | 4454            | 22150                 | 191                   | 12                  | 7                       | 60                      | 11                            |
| Private       | 13                      | 10944                 | 1614            | 8832                  | 66                    | 11                  | 7                       | 8                       | 2                             |
| Public        | 17                      | 18030                 | 2840            | 13318                 | 125                   | 1                   | 0                       | 52                      | 9                             |
| Northern Cape | 35                      | 9990                  | 2277            | 7169                  | 25                    | 4                   | 3                       | 8                       | 1                             |
| Private       | 6                       | 4748                  | 800             | 3705                  | 7                     | 2                   | 2                       | 0                       | 0                             |
| Public        | 29                      | 5242                  | 1477            | 3464                  | 18                    | 2                   | 1                       | 8                       | 1                             |
| Western Cape  | 101                     | 98627                 | 17215           | 80430                 | 776                   | 101                 | 38                      | 9                       | 7                             |
| Private       | 42                      | 33012                 | 5702            | 26688                 | 497                   | 77                  | 38                      | 9                       | 6                             |
| Public        | 59                      | 65615                 | 11513           | 53742                 | 279                   | 24                  |                         |                         | 1                             |
| Total         | 665                     | 441068                | 94743           | 329270                | 3517                  | 308                 | 121                     | 510                     | 175                           |