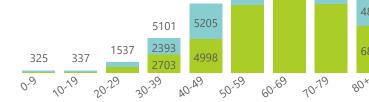

Admissions to date by age group and sex

Deaths to date by age group and sex

10204

25356

19836

9656

11765

4879