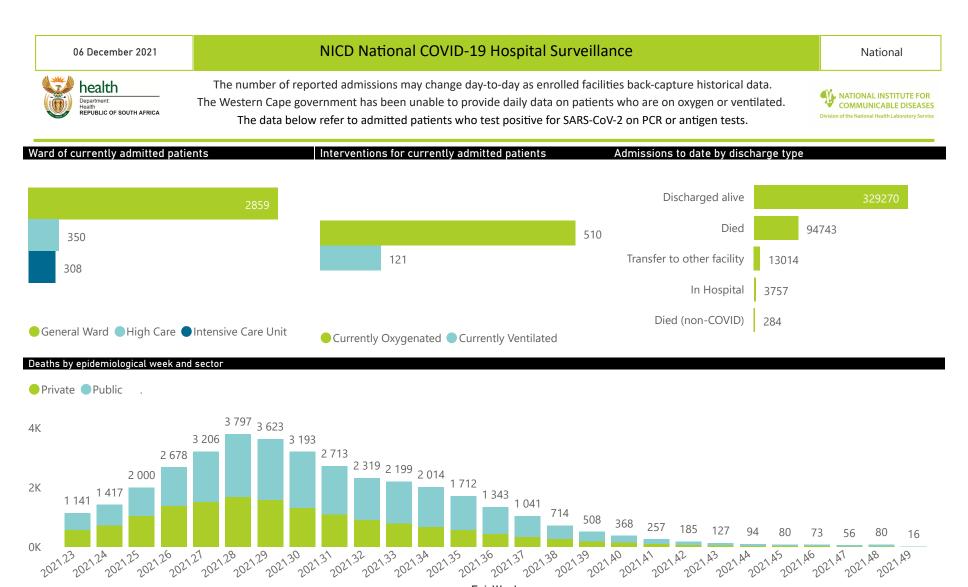

#### 06 December 2021

### NICD National COVID-19 Hospital Surveillance

National

The number of reported admissions may change day-to-day as enrolled facilities back-capture historical data. The Western Cape government has been unable to provide daily data on patients who are on oxygen or ventilated. The data below refer to admitted patients who test positive for SARS-CoV-2 on PCR or antigen tests.

# Summary of reported COVID-19 admissions by province, by sector

| Province      | Facilities<br>Reporting | Admissions<br>to Date | Died to<br>Date | Discharged<br>to date | Currently<br>Admitted | Currently<br>in ICU | Currently<br>Ventilated | Currently<br>Oxygenated | Admissions in<br>Previous Day |
|---------------|-------------------------|-----------------------|-----------------|-----------------------|-----------------------|---------------------|-------------------------|-------------------------|-------------------------------|
| Eastern Cape  | 104                     | 41621                 | 12203           | 27397                 | 163                   | 2                   | 8                       | 26                      | 7                             |
| Private       | 18                      | 13277                 | 3182            | 9987                  | 39                    | 2                   | 0                       | 6                       | 1                             |
| Public        | 86                      | 28344                 | 9021            | 17410                 | 124                   | 0                   | 8                       | 20                      | 6                             |
| Free State    | 55                      | 26619                 | 5602            | 18953                 | 110                   | 4                   | 4                       | 26                      | 13                            |
| Private       | 20                      | 12048                 | 2136            | 9696                  | 51                    | 4                   | 4                       | 4                       | 7                             |
| Public        | 35                      | 14571                 | 3466            | 9257                  | 59                    | 0                   | 0                       | 22                      | 6                             |
| Gauteng       | 136                     | 128782                | 27846           | 96399                 | 1670                  | 139                 | 41                      | 245                     | 93                            |
| Private       | 96                      | 73694                 | 13831           | 58574                 | 792                   | 108                 | 23                      | 82                      | 40                            |
| Public        | 40                      | 55088                 | 14015           | 37825                 | 878                   | 31                  | 18                      | 163                     | 53                            |
| KwaZulu-Natal | 116                     | 70288                 | 15751           | 51249                 | 386                   | 35                  | 13                      | 93                      | 30                            |
| Private       | 47                      | 37559                 | 6909            | 30053                 | 201                   | 21                  | 9                       | 42                      | 10                            |
| Public        | 69                      | 32729                 | 8842            | 21196                 | 185                   | 14                  | 4                       | 51                      | 20                            |
| Limpopo       | 48                      | 17483                 | 4872            | 11958                 | 82                    | 5                   | 3                       | 20                      | 9                             |
| Private       | 7                       | 7722                  | 1638            | 5906                  | 42                    | 1                   | 0                       | 1                       | 3                             |
| Public        | 41                      | 9761                  | 3234            | 6052                  | 40                    | 4                   | 3                       | 19                      | 6                             |
| Mpumalanga    | 40                      | 18684                 | 4523            | 13565                 | 114                   | 6                   | 4                       | 23                      | 4                             |
| Private       | 9                       | 9719                  | 1600            | 7987                  | 50                    | 3                   | 1                       | 6                       | 2                             |
| Public        | 31                      | 8965                  | 2923            | 5578                  | 64                    | 3                   | 3                       | 17                      | 2                             |
| North West    | 30                      | 28974                 | 4454            | 22150                 | 191                   | 12                  | 7                       | 60                      | 11                            |
| Private       | 13                      | 10944                 | 1614            | 8832                  | 66                    | 11                  | 7                       | 8                       | 2                             |
| Public        | 17                      | 18030                 | 2840            | 13318                 | 125                   | 1                   | 0                       | 52                      | 9                             |
| Northern Cape | 35                      | 9990                  | 2277            | 7169                  | 25                    | 4                   | 3                       | 8                       | 1                             |
| Private       | 6                       | 4748                  | 800             | 3705                  | 7                     | 2                   | 2                       | 0                       | 0                             |
| Public        | 29                      | 5242                  | 1477            | 3464                  | 18                    | 2                   | 1                       | 8                       | 1                             |
| Western Cape  | 101                     | 98627                 | 17215           | 80430                 | 776                   | 101                 | 38                      | 9                       | 7                             |
| Private       | 42                      | 33012                 | 5702            | 26688                 | 497                   | 77                  | 38                      | 9                       | 6                             |
| Public        | 59                      | 65615                 | 11513           | 53742                 | 279                   | 24                  |                         |                         | 1                             |
| Total         | 665                     | 441068                | 94743           | 329270                | 3517                  | 308                 | 121                     | 510                     | 175                           |