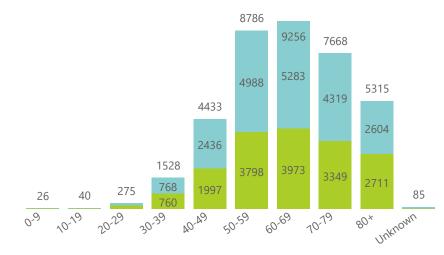

Admissions to date by age group and sex

Deaths to date by age group and sex

10204

25356

19836

9656

11765

4879