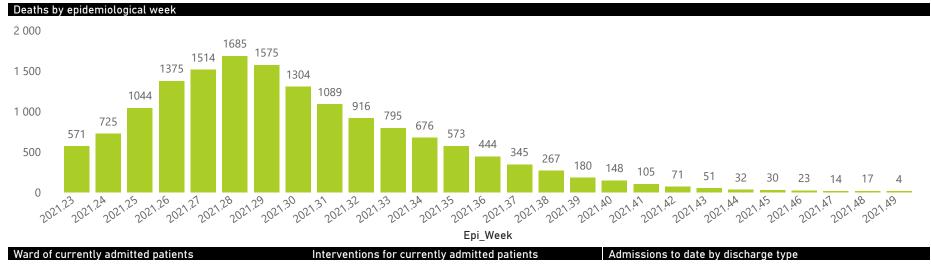

#### Hospital admissions of COVID-19 cases, by health sector, by epidemiological week

Epi\_Week

94615 80710 72019 58996 52588 30743 27036 9840 11256 2352 1075 10-19 20-29 30-39 40-49 50-59 60-69 10-79 Unknown 0.9 80× Female Male Unknown