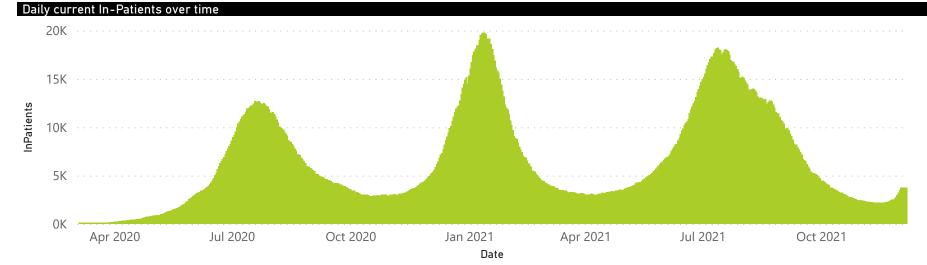

### NICD National COVID-19 Hospital Surveillance

National

The number of reported admissions may change day-to-day as enrolled facilities back-capture historical data. The Western Cape government has been unable to provide daily data on patients who are on oxygen or ventilated. The data below refer to admitted patients who test positive for SARS-CoV-2 on PCR or antigen tests.