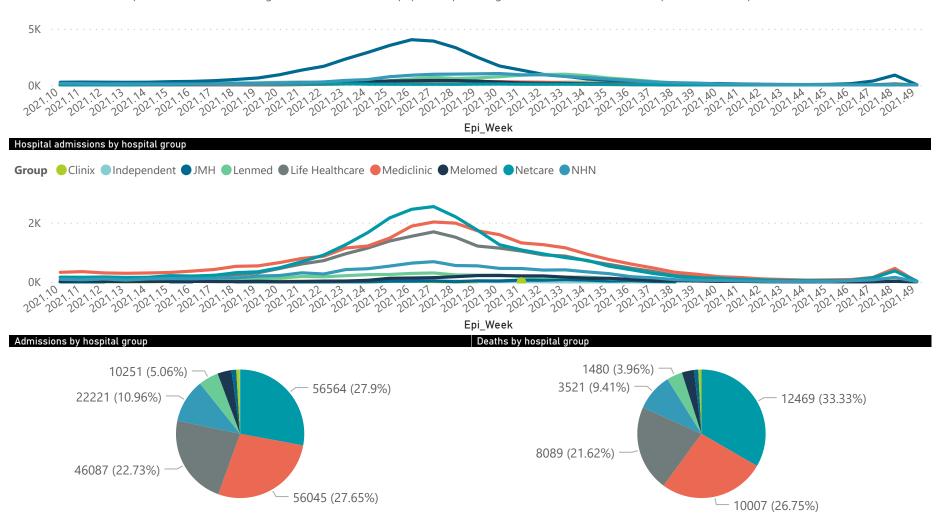

### Summary of reported COVID-19 admissions by hospital group

| Hospital_Group  | Facilities<br>Reporting<br>▼ | Admissions<br>to Date | Died to<br>Date | Discharged<br>to date | Currently<br>Admitted | Currently<br>in ICU | Currently<br>Ventilated | Currently<br>Oxygenated | Admissions in<br>Previous Day |
|-----------------|------------------------------|-----------------------|-----------------|-----------------------|-----------------------|---------------------|-------------------------|-------------------------|-------------------------------|
| NHN             | 69                           | 22221                 | 3521            | 17276                 | 240                   | 11                  | 8                       | 64                      | 10                            |
| Netcare         | 61                           | 56564                 | 12469           | 43501                 | 312                   | 65                  | 8                       | 5                       | 23                            |
| Mediclinic      | 51                           | 56045                 | 10007           | 45632                 | 275                   | 27                  | 10                      | 8                       | 15                            |
| Life Healthcare | 50                           | 46087                 | 8089            | 37657                 | 291                   | 40                  | 7                       | 47                      | 14                            |
| Lenmed          | 11                           | 10251                 | 1480            | 8386                  | 48                    | 4                   | 3                       | 8                       | 4                             |
| Clinix          | 6                            | 1802                  | 298             | 1361                  | 89                    | 12                  | 9                       | 7                       | 3                             |
| Melomed         | 5                            | 7167                  | 1145            | 5560                  | 438                   | 65                  | 36                      | 0                       | 2                             |
| JMH             | 4                            | 2411                  | 402             | 1897                  | 48                    | 5                   | 3                       | 19                      | 0                             |
| Independent     | 1                            | 175                   | 1               | 158                   | 4                     | 0                   | 0                       | 0                       | 0                             |
| Total           | 258                          | 202723                | 37412           | 161428                | 1745                  | 229                 | 84                      | 158                     | 71                            |